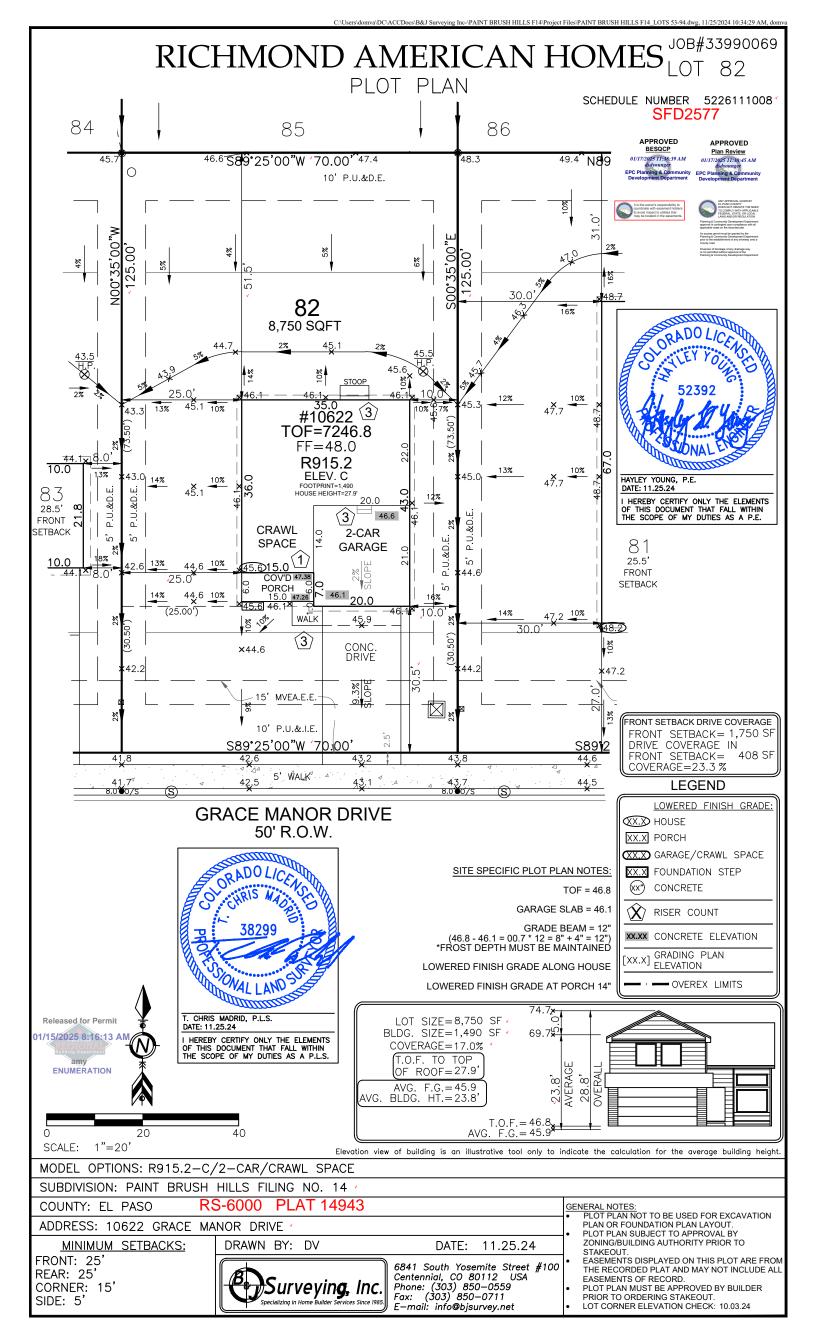

#### **2023 PPRBC** 2021 IECC Amended

Parcel: 5226111008

## Address: 10622 GRACE MANOR DR, PEYTON

Plan Track #: 197713

#### **RESIDENCE**

Type of Unit:

Garage Main Level Upper Level 1

414 986

1202

2602 **Total Square Feet** 

| <b>Required PPRBD</b> | Departments | (2) |
|-----------------------|-------------|-----|
|-----------------------|-------------|-----|

## **Required Outside Departments (1)**

**County Zoning** 