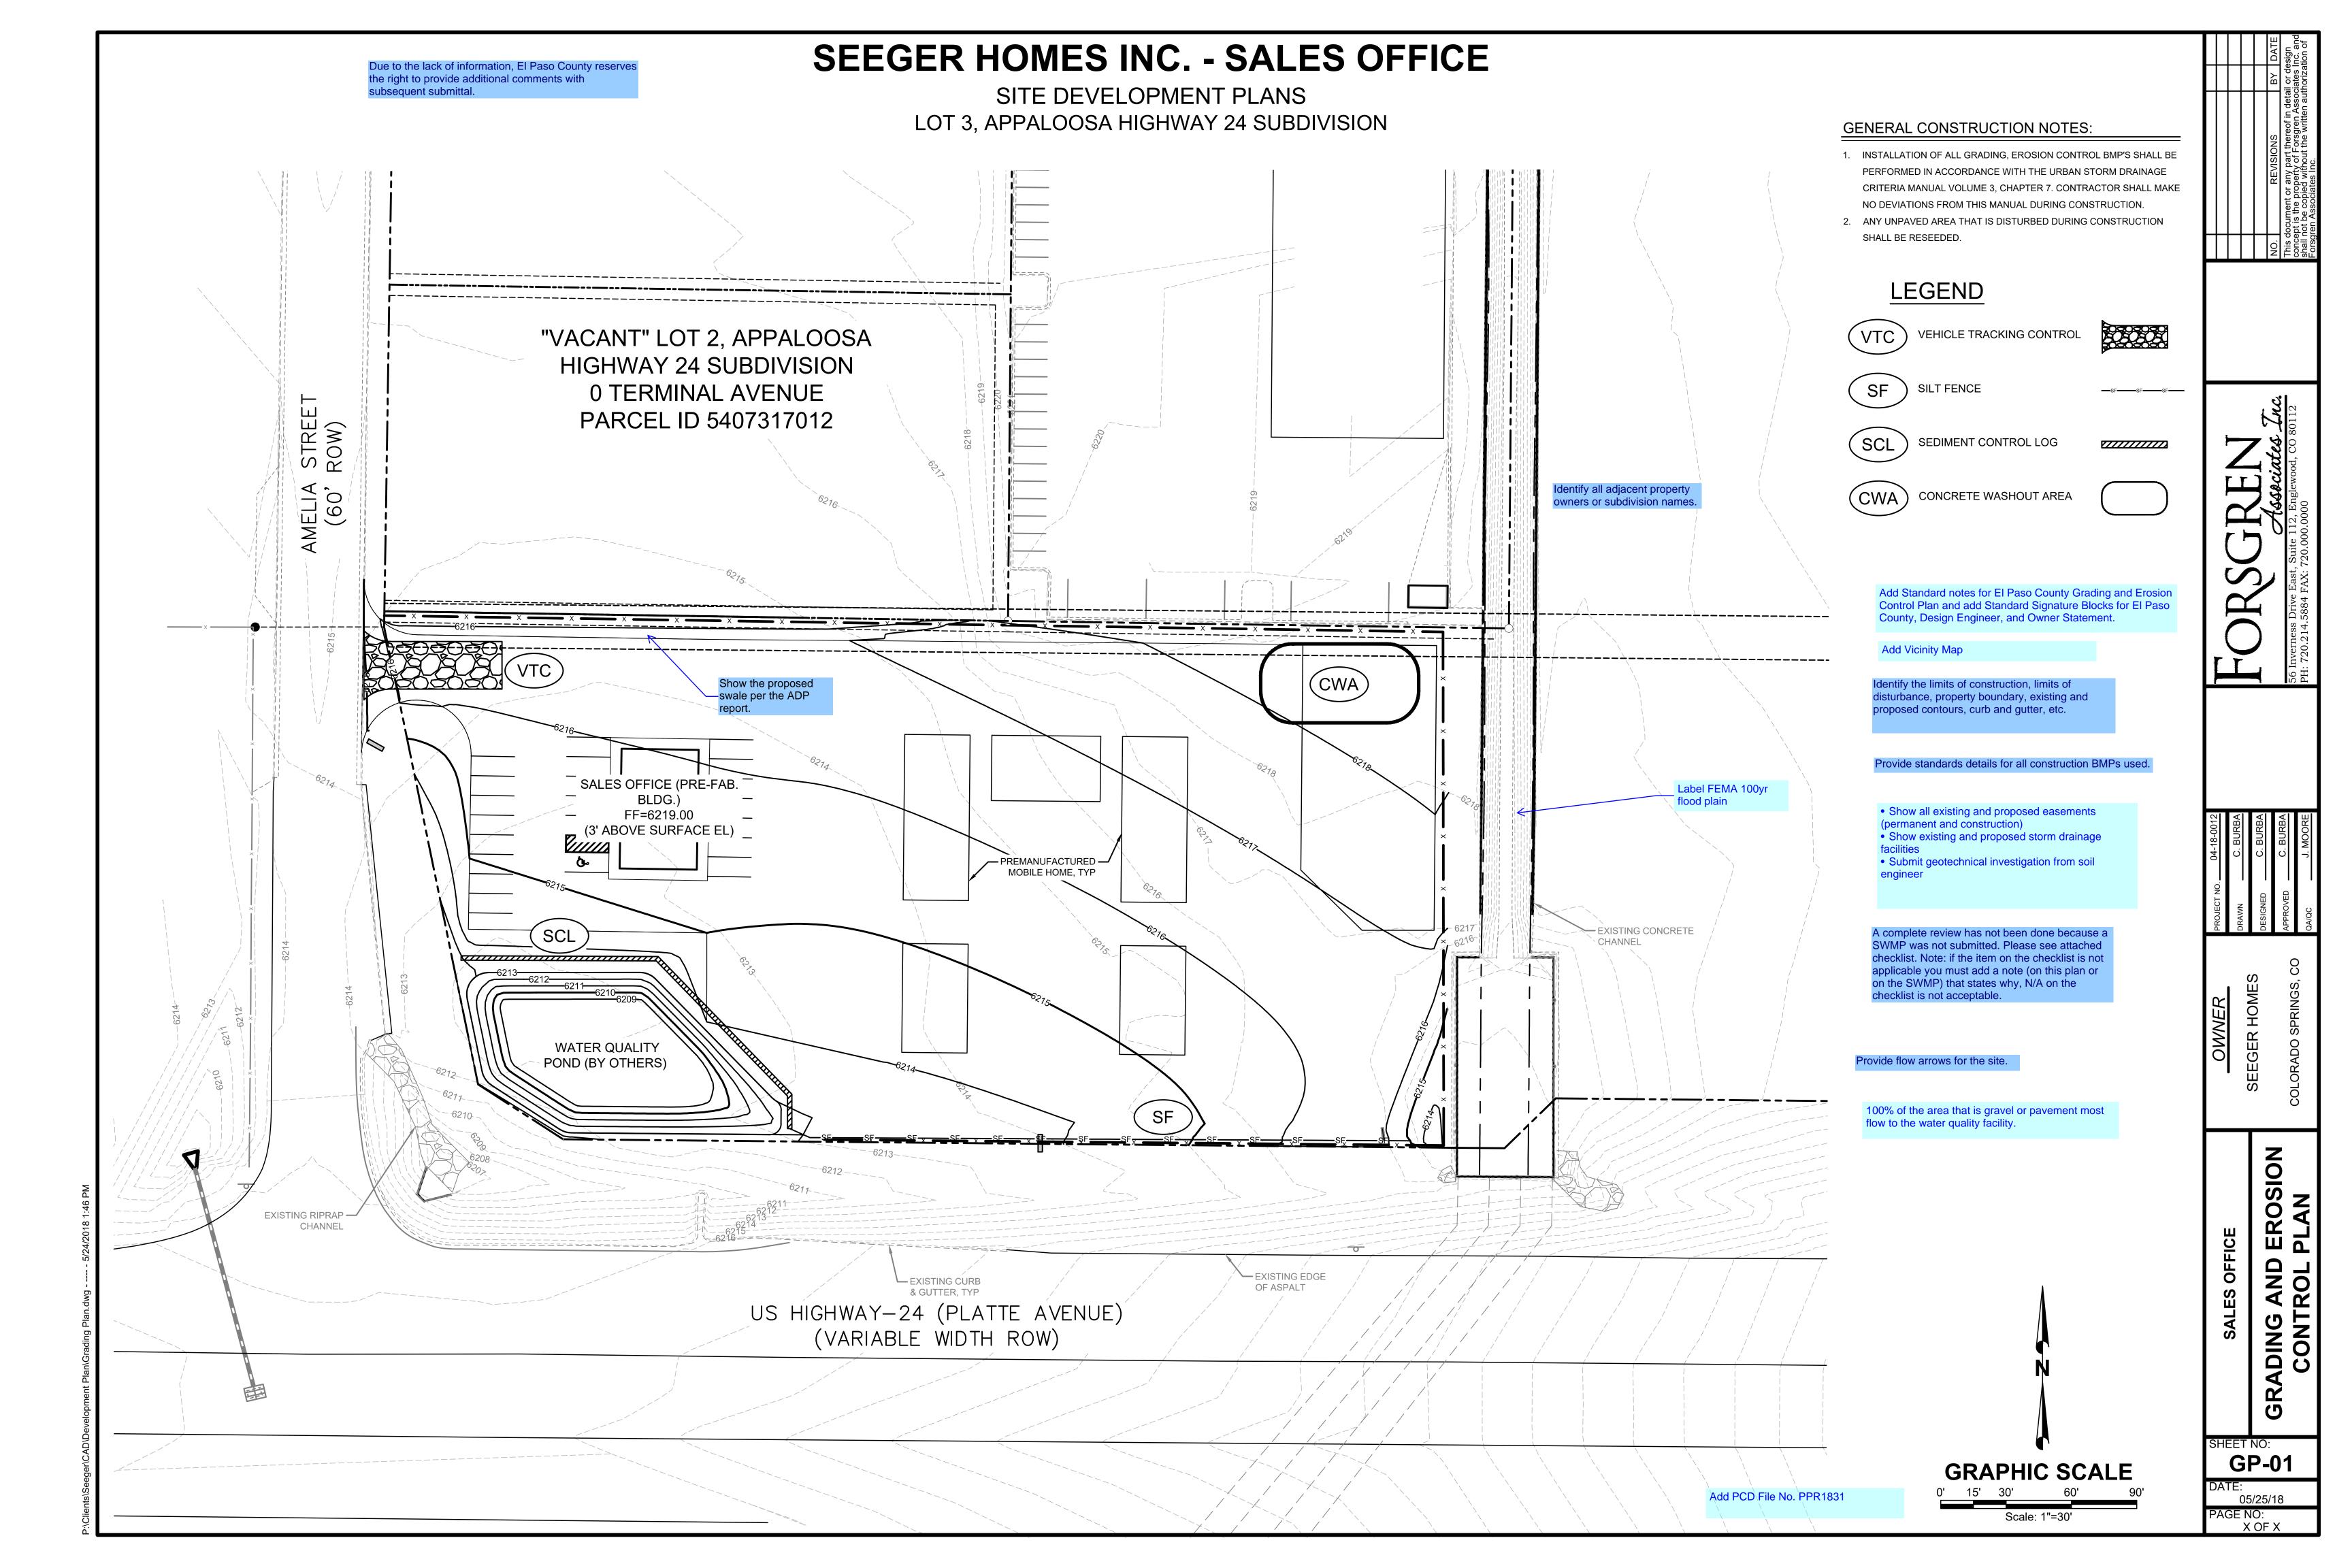

## Daniel Torres (6)

Subject: Callout Page Label: [1] C-01 **Author:** Daniel Torres Date: 8/29/2018 2:50:06 PM

Color:

Label FEMA 100yr flood plain

Subject: Text Box Page Label: [1] C-01 **Author:** Daniel Torres