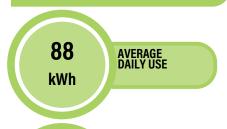

## Your Average Daily Use (30 days)

LARGE POWER Rate:

Bill Type: Regular **Meter Number:** 29796701 **Prior Reading:** 1777 1821 **Present Reading:** 60.0 Multiplier: kWh Use: 2640 **kVA Demand:** 13.68