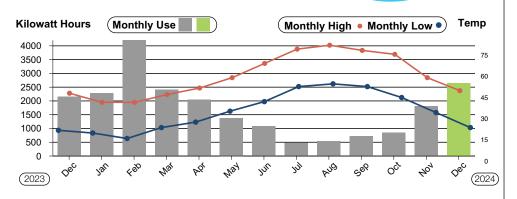

www.mvea.coop/payment-options

Monthly Energy Use 11/09/2024 through 12/09/2024 (30 days

LARGE POWER Rate:

Bill Type: Regular **Meter Number:** 29796701 **Prior Reading:** 1777 1821 **Present Reading:** 60.0 Multiplier: kWh Use: 2640 **kVA Demand:** 13.68