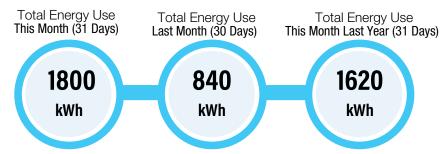

#### **Account Information**

**Account Number:** 59766406

**Billing Period:** 10/09/2024 - 11/09/2024 for 31 Days

**Bill Date:** 11/20/2024

Bill Cycle: 3

Phone Number:(773) 387-3463Service Address:8885 BRANCH PL

**COLORADO SPRINGS** 

Rate: LARGE POWER

Bill Type: Regular

Meter Number: 29796701

Prior Reading: 1747

Present Reading: 1777

Multiplier: 60.0

kWh Use: 1800