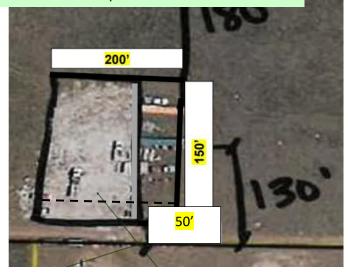

w in 680ft for POB, Cont sly 346.34ft

to a pt that is 2559.52ft Ely POB, th

hely 2569.52ft, th why 2559.52ft to POB

Paral size: 20.01 acres
Zoned: kx-5

lot area cakulation: , 3.4%

With the new dimension 200' x 150' this = 3.4 % of the total area = 30,000 sf or 0.69 Acres
Code allows up to 5% of the total lot to be used.

I am aware that this special use home occupation will expire in 5 year from the date of approval.

Are the any easements? YES, It is indicated in the right middle side.

New dimensions of the fence in yard is 150' x 200' and 50' away from my neighbor.

Screen fence has been changed for wood fence.