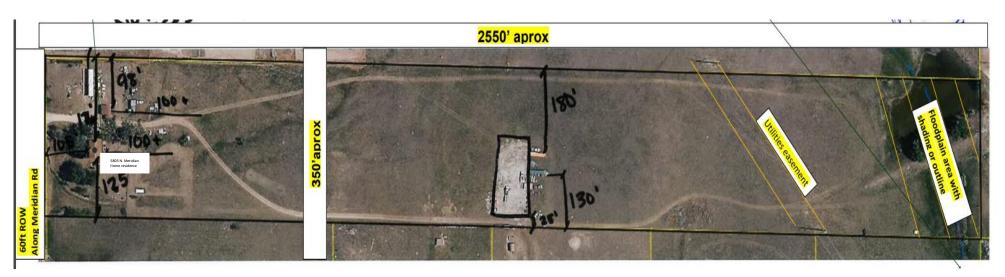

Owner: Miguel Topete Torres

(719) 217-4581

miguel@ midtael mixelsplastering.com

Property Address: 5805 N meridian Rd

Parcel 10: 4318000000

legal: trace in 57 Sec 18-18-14 as follows

com at WH cor of sd sec, th sly alg

w in 680ft for POB, Cont sly 346.34ft

to a pt that is 2559.52ft Ely POB, th

hely 2569.52ft, th why 2559.52ft to POB

Paral size: 20.01 acres
Zoned: kx-5

lot area cakulation: , 3.4%

With the new dimension 200' x 150' this = 3.4 % of the total area = 30,000 sf or 0.69 Acres
Code allows up to 5% of the total lot to be used.

I am aware that this special use home occupation will expire in 5 year from the date of approval.

Are the any easements? YES, It is indicated in the right middle side.

New dimensions of the fence in yard is 150' x 200' and 50' away from my neighbor.