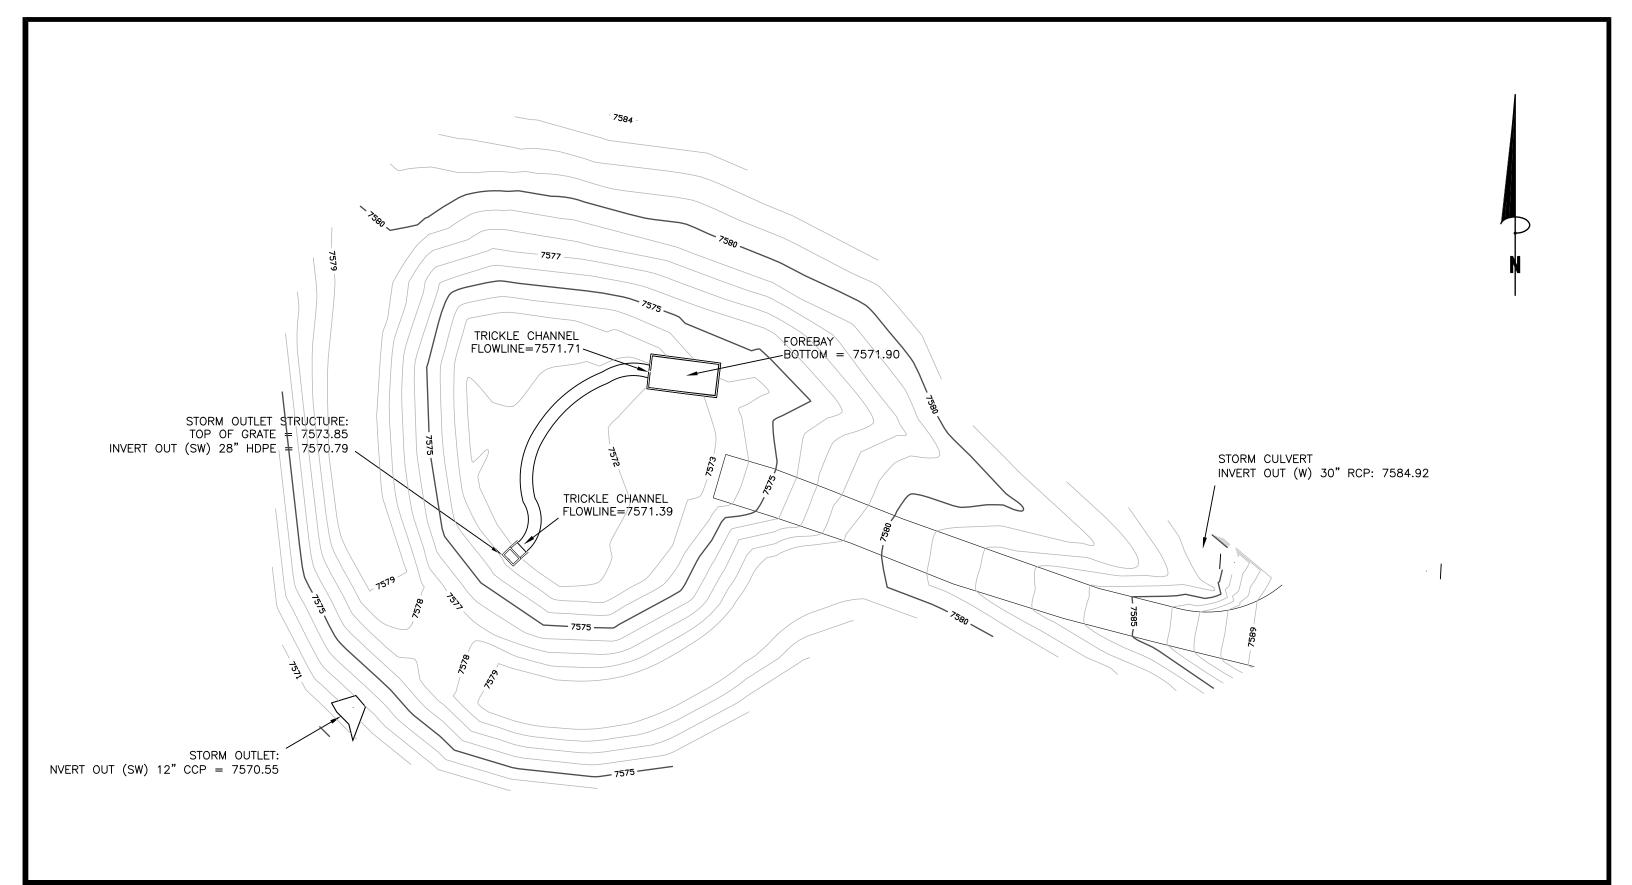

## Ladies and Gentlemen:

Drainage improvements for this project include one on-site private Detention Basin. Based upon information gathered from periodic site visits to the project, JPS Engineering, Inc. is of the opinion that the Detention Basin has been constructed in general compliance with the approved design plans as filed with El Paso County. The As-Built drawings accurately depict the final installation of the Detention Basin improvements and verify the detention volume provided.

Detention Pond
As Constructed
2,936 Cubic Yards

PROJECT No. 19078 NOVEMBER 23, 2020 SHEET 1 OF 1