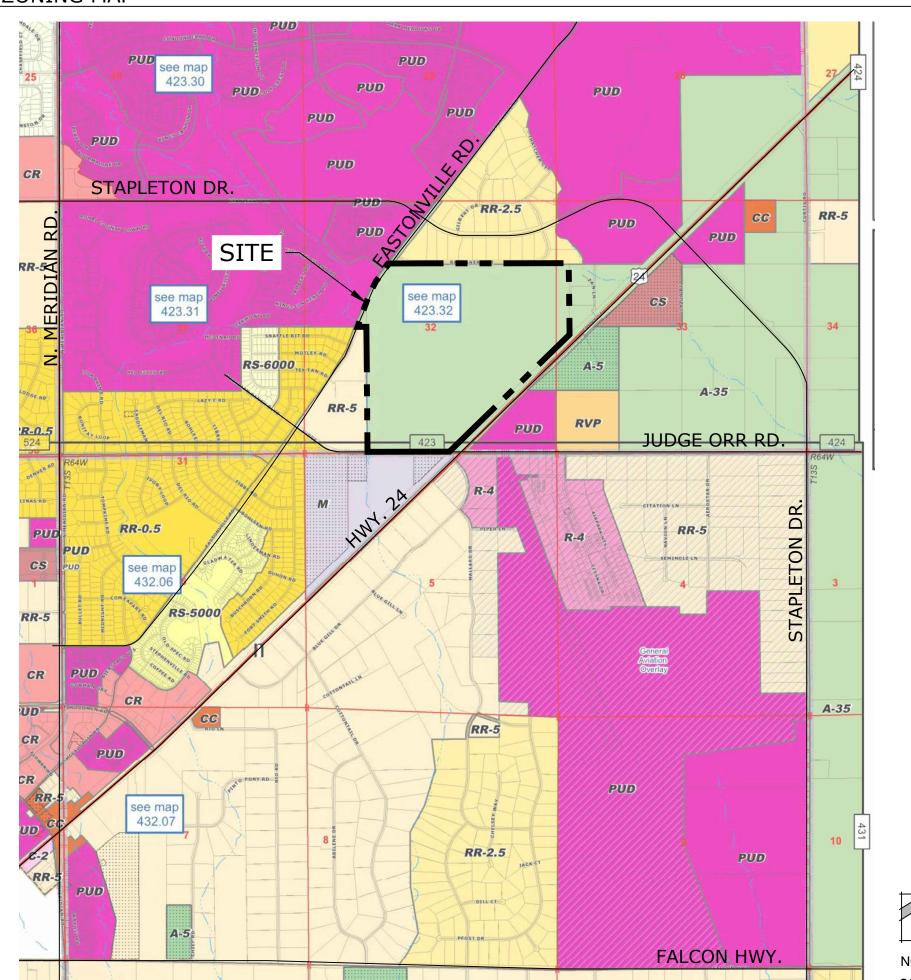

#### **ZONING MAP**

Daniel S. Ferguson 13202 Judge Orr Rd. Peyton, CO 80831

Planner/Landscape Architect: N.E.S. Inc. 619 N. Cascade Ave. Suite 200 Colorado Springs, Colorado 80903

Terra Nova Engineering, Inc. Ability Design Build, LLC 721 S. 23rd St. Colorado Springs, Colorado 80904