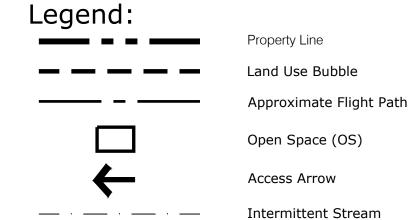

#### **GENERAL NOTES**

- 1. A NOXIOUS WEED MANAGEMENT PLAN WILL BE PROVIDED WITH THE PRELIMINARY PLAN.
- A NOISE STUDY FOR HIGHWAY 24 WILL BE PROVIDED WITH THE PRELIMINARY PLAN. THE PROPERTY IS SUBJECT TO FINDINGS OF A GEOLOGIC HAZARD REPORT BY ENTECH DATED JULY 30, 2018.
- CONTACT EL PASO COUNTY PLANNING & COMMUNITY DEVELOPMENT IF YOU WOULD LIKE TO REVIEW A COPY OF SAID REPORT. FURTHER DETAILED REPORT SHALL BE PROVIDED WITH SUBSEQUENT PRELIMINARY PLAN. 4. NO ACCESS PERMITTED TO HIGHWAY 24.
- 5. INTERNAL SETBACKS AND BUFFERS BETWEEN INDUSTRIAL LAND USE AND RESIDENTIAL LAND USE WILL BE ESTABLISHED WITH ZONING AND PRELIMINARY PLAN.
- 6. NO PORTION OF THE MEADOWLAKE RANCH SITE FALLS WITHIN THE FEMA 100-YEAR FLOODPLAIN AS
- DESIGNATED ON MAP NO. 08041C575F. 7. ALL PROPOSED ACCESS LOCATIONS AND PROPOSED ROADS ON THIS SKETCH PLAN ARE CONCEPTUAL AND SUBJECT TO CHANGE. DEVIATION REQUESTS MUST BE APPROVED FOR TRANSPORTATION AND ACCESS
- DESIGN THAT IS NOT IN CONFORMANCE WITH EPC ENGINEERING CRITERIA MANUAL STANDARDS. 8. INTERNAL TRAIL CONNECTION TO THE ROCK ISLAND TRAIL WILL BE SHOWN ON PRELIMINARY PLANS FROM
- RESIDENTIAL LAND USE AS SHOWN. 9. A 25' EASEMENT WILL BE PROVIDED FOR COUNTY TRAILS ALONG THE NORTH SIDE OF JUDGE ORR RD. AND THE EAST SIDE OF EASTONVILLE RD., TO BE SHOWN ON PRELIMINARY PLANS.
- 10. TERMS, CONDITIONS, PROVISIONS, BURDENS, OBLIGATIONS AND EASEMENTS AS SET FORTH AND GRANTED IN AVIGATION EASEMENT GRANTED TO MEADOW LAKE AIRPORT, RECORDED APRIL 08, 1969, IN BOOK 2285
- 11. IT IS ANTICIPATED THAT HIGH GROUNDWATER LEVELS WILL REQUIRE AN UNDERDRAIN SYSTEM, IN OR NEXT TO THE PUBLIC STREETS. LOCATION AND MAINTENANCE OF ANY UNDERDRAIN SYSTEMS WILL BE DETERMINED WITH FUTURE DESIGN.

### Total Areas (See Land Use Table):

Residential: Rural Residential: 69 AC Urban Residential: 89 AC Total Residential: 158 AC 25 AC Commercial: 97 AC \*Industrial: Open Space: 27.4 AC 307.4 AC

\*Low intensity industrial use is proposed

2.5 AC Lots

3.5 Units/AC

25 AC

97 AC

27.4 AC

307.4 AC

Lots/Units

27 Lots