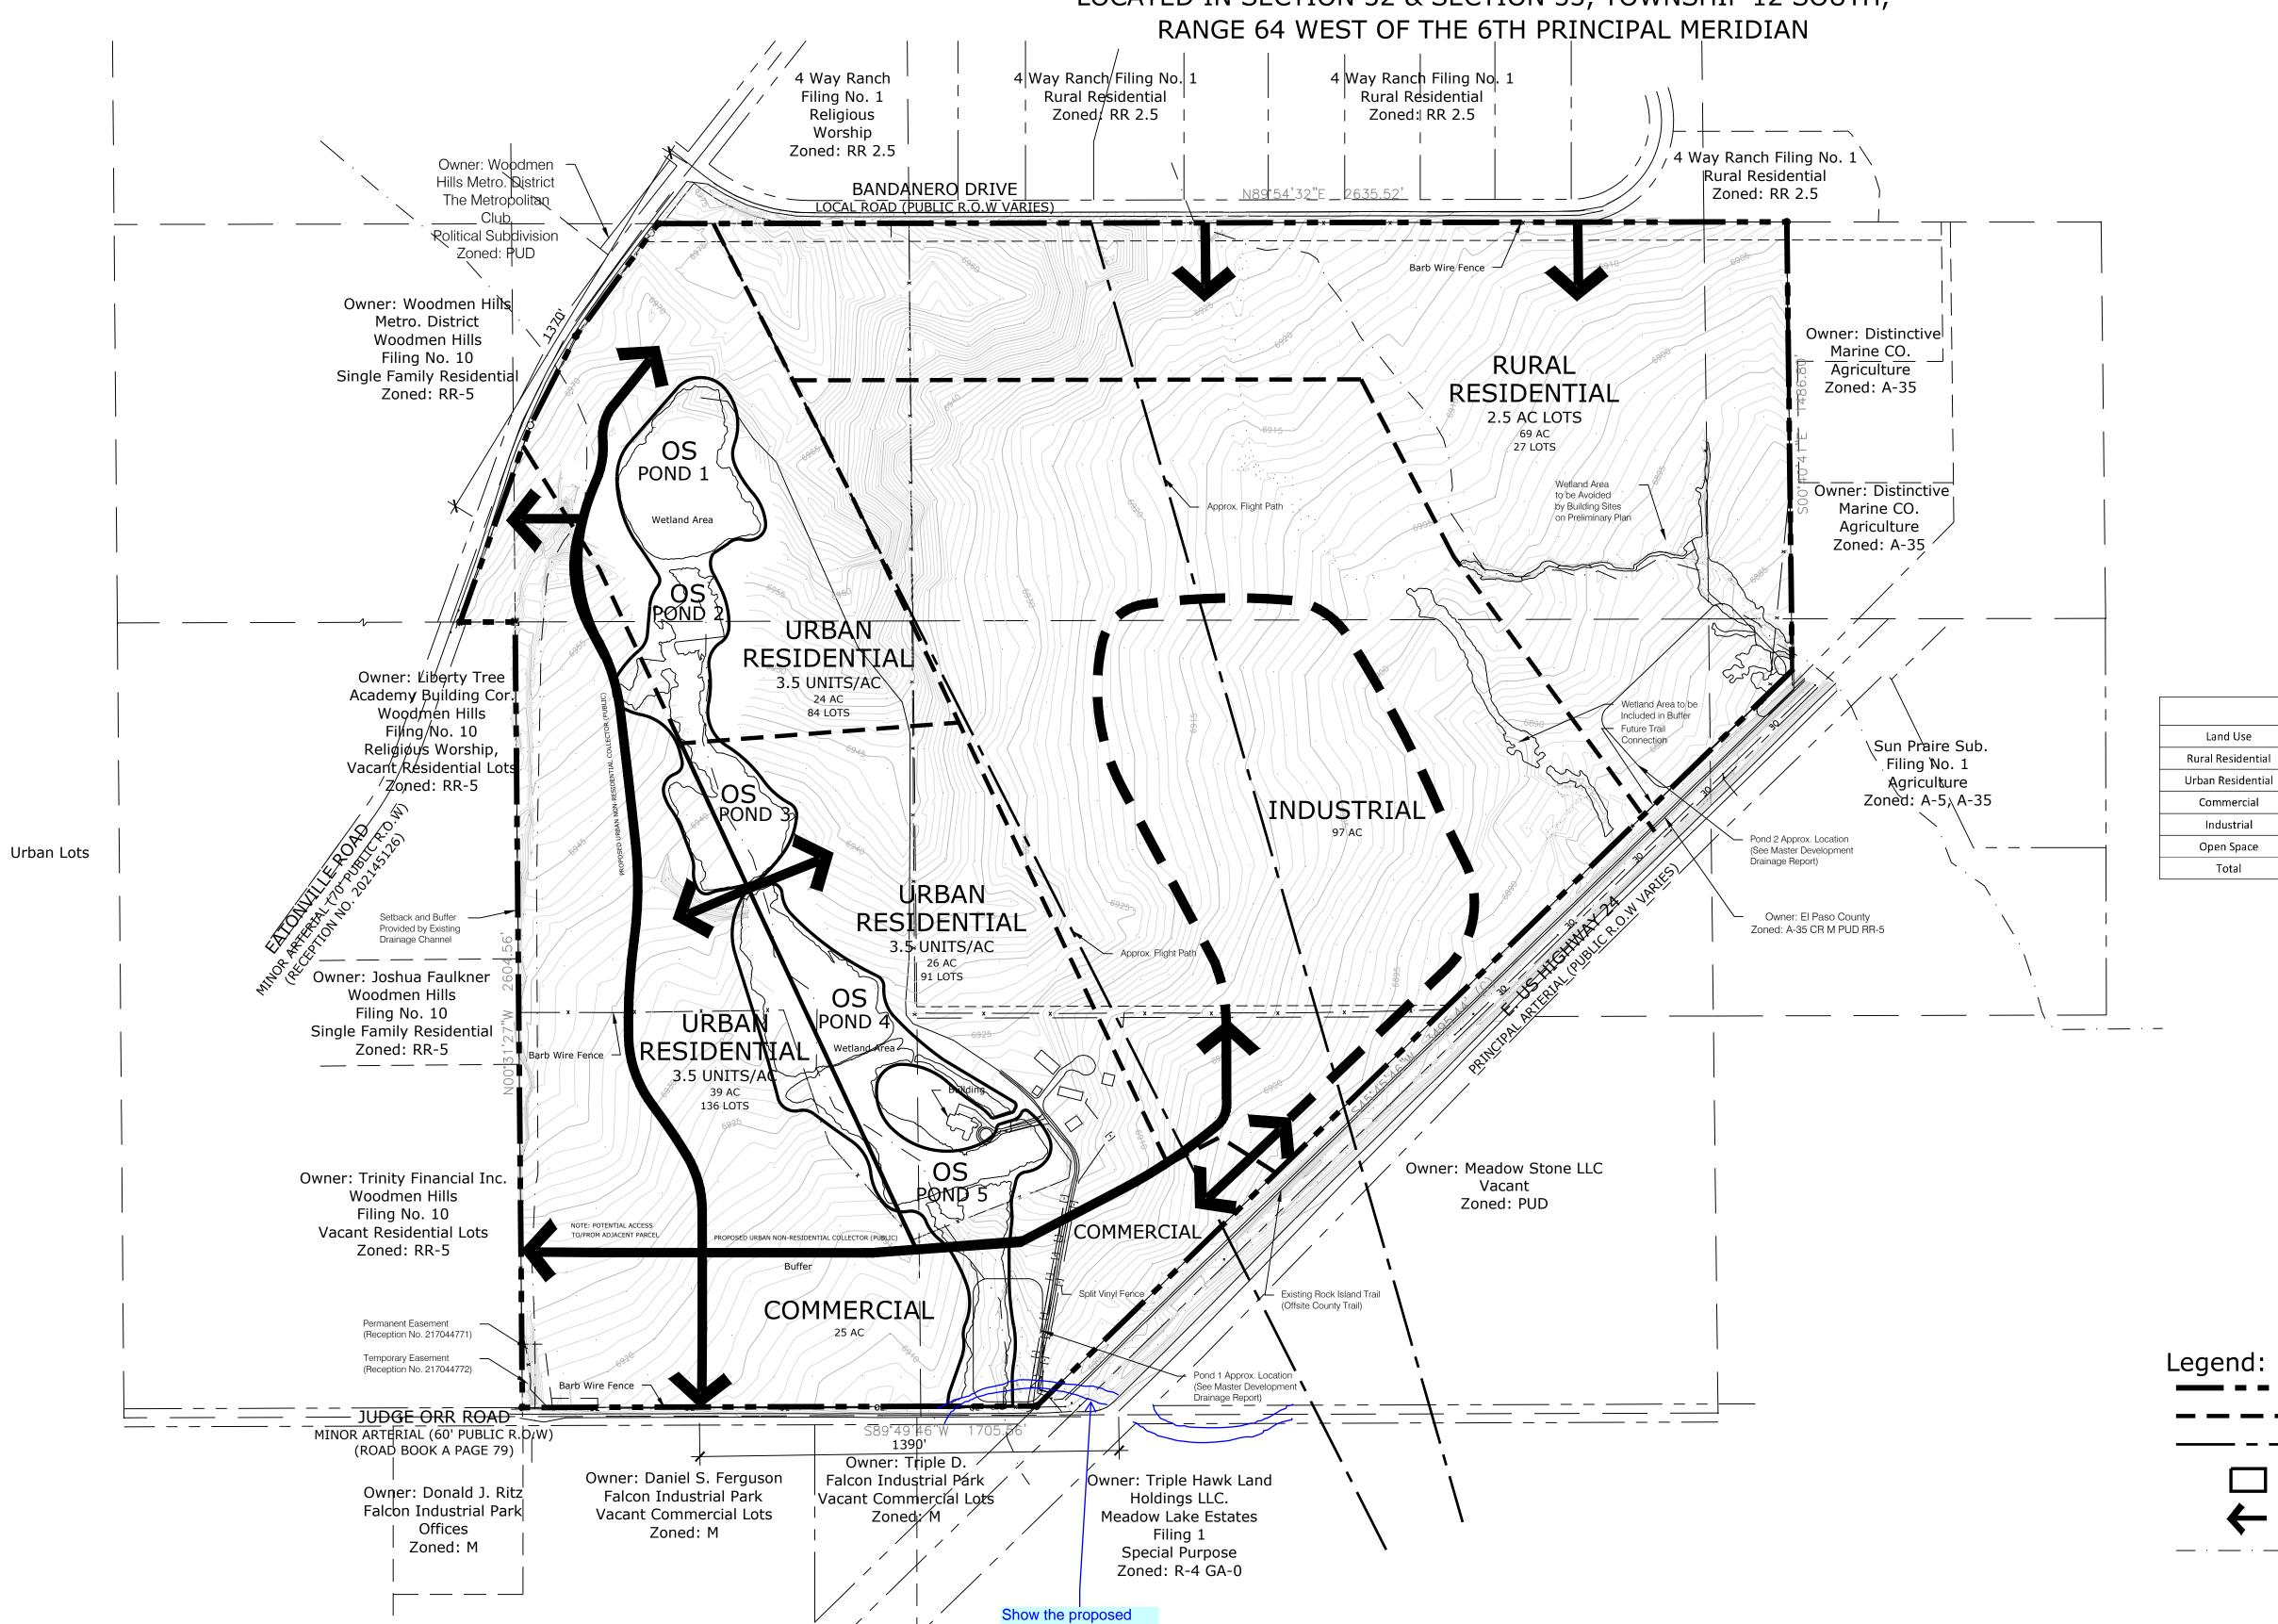

## MEADOWLAKE RANCH SKETCH PLAN

LOCATED IN SECTION 32 & SECTION 33, TOWNSHIP 12 SOUTH, RANGE 64 WEST OF THE 6TH PRINCIPAL MERIDIAN

#### SITE DATA

Tax ID Number: 4200000264 Master Plan: Falcon/Peyton Plan **Existing Land Use:** Agriculture/Residential **Existing Zoning:** 

Site Acreage: 307.469 AC (13,393,349 SF) Number of Units:

Gross Density: 1.11 DU/AC

### Total Areas (See Land Use Table):

Residential: Rural Residential: 69 AC Urban Residential: 89 AC Total Residential: 158 AC 25 AC Commercial: 97 AC \*Industrial: Open Space: 27.4 AC 307.4 AC

\*Low intensity industrial use is proposed

# MEADOWLAKE RANCH SKETCH PLAN

LOCATED IN SECTION 32 & SECTION 33, TOWNSHIP 12 SOUTH,

alignment of Judge

Orr and Hwy 24 ntersection as shown on the Traffic Study

Per CDOT Hwy 24

(figure 2).

PEZ. Study.

Land Use Table

2.5 AC Lots

3.5 Units/AC

25 AC

97 AC

27.4 AC

307.4 AC

Lots/Units

27 Lots

311 Units

N/A

N/A

N/A

338 Lots/Units

Land Planning Landscape Architecture Urban Design 619 N. Cascade Avenue, Suite 200 Colorado Springs, CO 80903 Tel. 719.471.0073 Fax 719.471.0267

www.nescolorado.com

© 2012. All Rights Reserved.