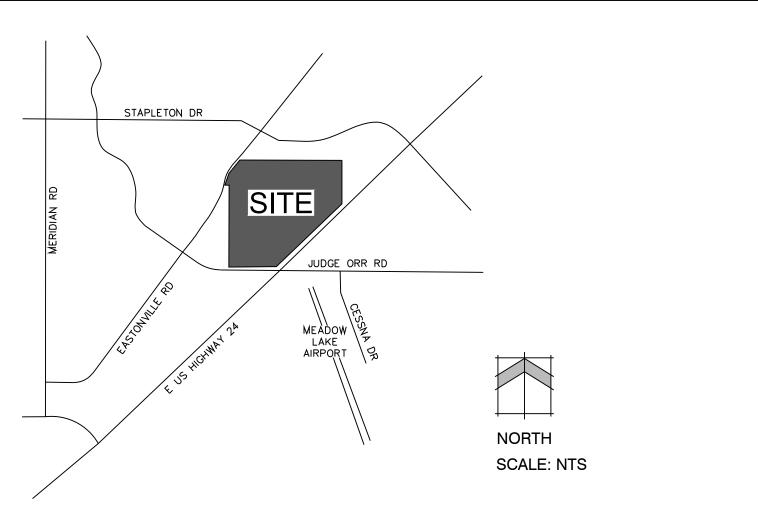

IONS, PROVISIONS, BURDENS, OBLIGATIONS AND EASEMENTS AS SET FORTH AND GRANTED IN AVIGATION EASEMENT GRANTED TO MEADOW LAKE AIRPORT, RECORDED APRIL 08, 1969, IN BOOK 2285
- 11. IT IS ANTICIPATED THAT HIGH GROUNDWATER LEVELS WILL REQUIRE AN UNDERDRAIN SYSTEM, IN OR NEXT TO THE PUBLIC STREETS. LOCATION AND MAINTENANCE OF ANY UNDERDRAIN SYSTEMS WILL BE DETERMINED WITH FUTURE DESIGN.

#### DISTRICTS PROVIDING SERVICE:

- 1. ELECTRIC: MOUNTAIN VIEW ELECTRIC 2. GAS: COLORADO SPRINGS UTILITIES
- 3. FIRE PROTECTION: FALCON PROTECTION DISTRICT
- 4. SCHOOLS: FALCON DISTRICT #49
- 5. WATER AND WASTEWATER- PROPOSED: WOODMEN HILLS METROPOLITAN DISTRICT

## MEADOWLAKE RANCH SKETCH PLAN

LOCATED IN SECTION 32 & SECTION 33, TOWNSHIP 12 SOUTH, RANGE 64 WEST OF THE 6TH PRINCIPAL MERIDIAN

#### VICINITY MAP



#### **ZONING MAP**





Daniel S. Ferguson 13202 Judge Orr Rd. Peyton, CO 80831

Planner/Landscape Architect: N.E.S. Inc. 619 N. Cascade Ave. Suite 200 Colorado Springs, Colorado 80903

Terra Nova Engineering, Inc. Ability Design Build, LLC 721 S. 23rd St. Colorado Springs, Colorado 80904

#### SITE DATA

Tax ID Number: 4200000264 Master Plan: Falcon/Peyton Plan **Existing Land Use:** Agriculture/Residential **Existing Zoning:** 

Site Acreage: 307.469 AC (13,393,349 SF) Number of Units:

Gross Density: 1.11 DU/AC

### Total Areas (See Land Use Table):

Residential: Rural Residential: 69 AC Urban Residential: 89 AC Total Residential: 158 AC 25 AC Commercial: 97 AC \*Industrial: Open Space: 27.4 AC 307.4 AC

\*Low intensity industrial use is proposed

## SHEET INDEX

Cover Sheet Sheet 2