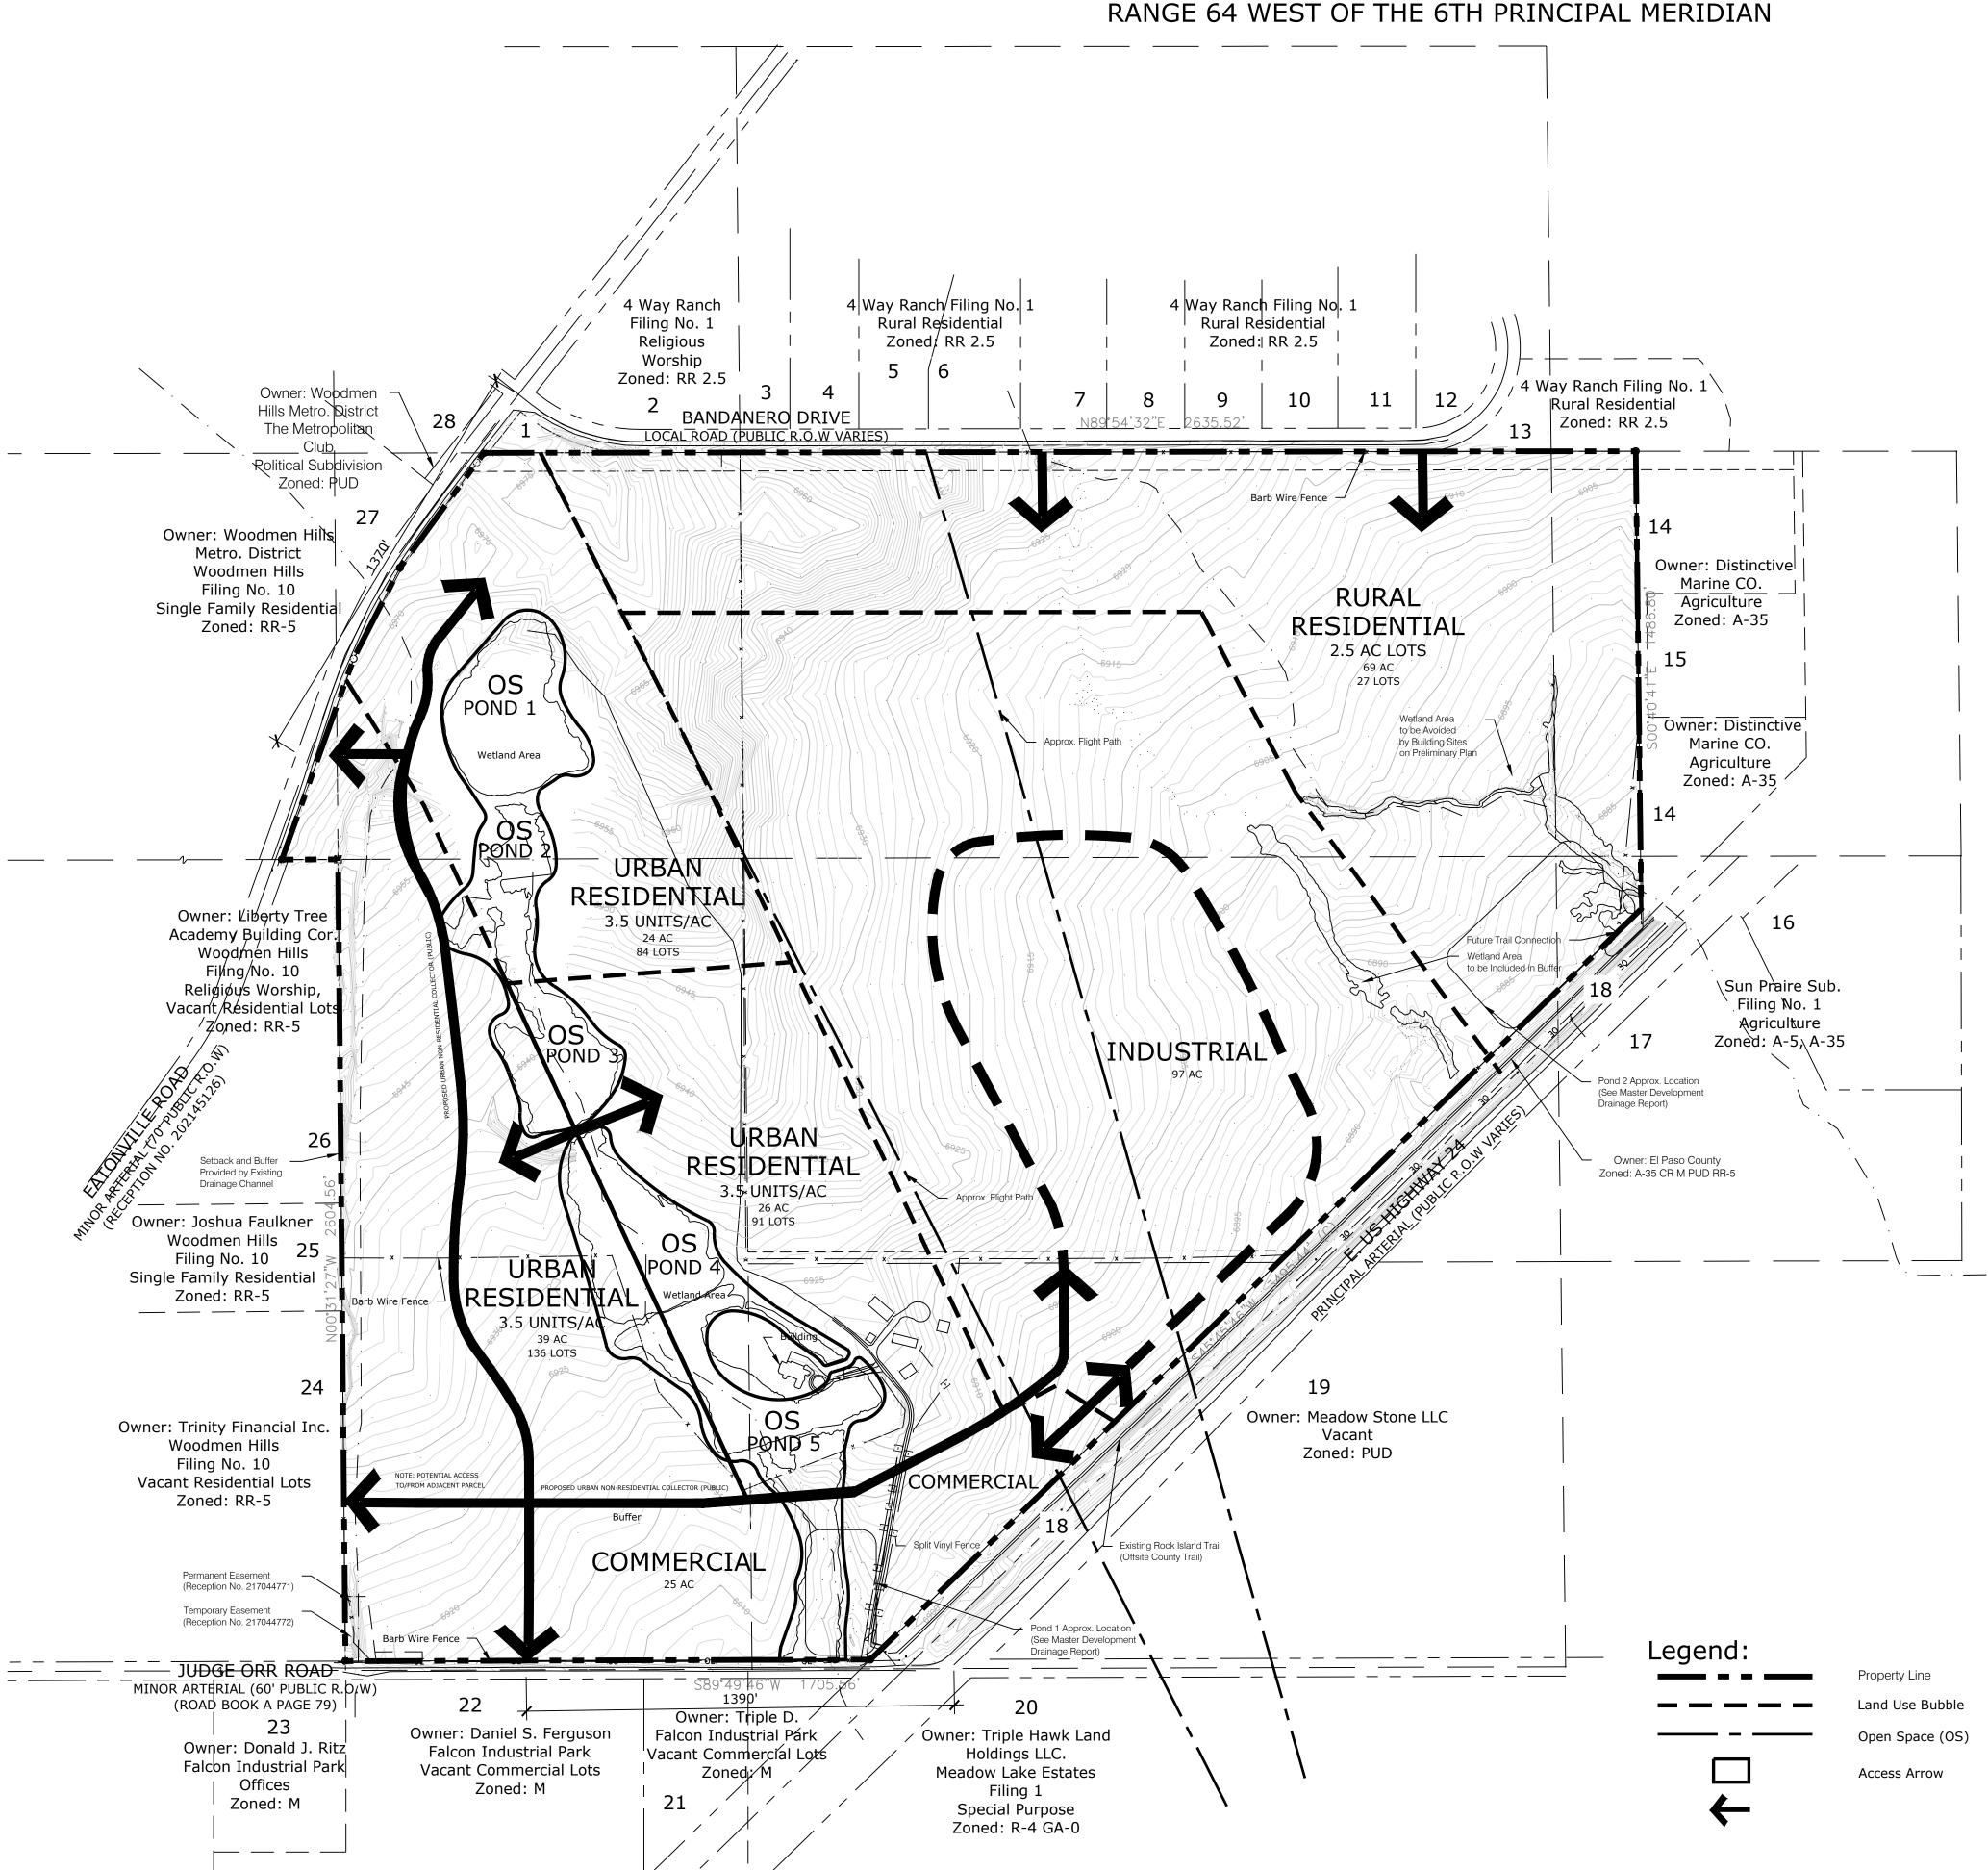

## MEADOWLAKE RANCH SKETCH PLAN

LOCATED IN SECTION 32 & SECTION 33, TOWNSHIP 12 SOUTH, RANGE 64 WEST OF THE 6TH PRINCIPAL MERIDIAN

#### SITE DATA

Tax ID Number: 4200000264 Master Plan: Falcon/Peyton Plan **Existing Land Use:** Agriculture/Residential **Existing Zoning:** 

Site Acreage: 307.469 AC (13,393,349 SF) Number of Units:

Gross Density: 1.11 DU/AC

### Total Areas (See Land Use Table):

Residential: Rural Residential: 69 AC Urban Residential: 89 AC Total Residential: 158 AC 25 AC Commercial: 97 AC \*Industrial: Open Space: 27.4 AC 307.4 AC

\*Low intensity industrial use is proposed

# MEADOWLAKE RANCH SKETCH PLAN

LOCATED IN SECTION 32 & SECTION 33, TOWNSHIP 12 SOUTH,

alignment of Judge

Orr and Hwy 24 ntersection as shown on the Traffic Study

Per CDOT Hwy 24

(figure 2).

PEZ. Study.

Land Use Table

2.5 AC Lots

3.5 Units/AC

25 AC

97 AC

27.4 AC

307.4 AC

Lots/Units

27 Lots

311 Units

N/A

N/A

N/A

338 Lots/Units

Land Planning Landscape Architecture Urban Design 619 N. Cascade Avenue, Suite 200 Colorado Springs, CO 80903 Tel. 719.471.0073 Fax 719.471.0267

www.nescolorado.com

© 2012. All Rights Reserved.