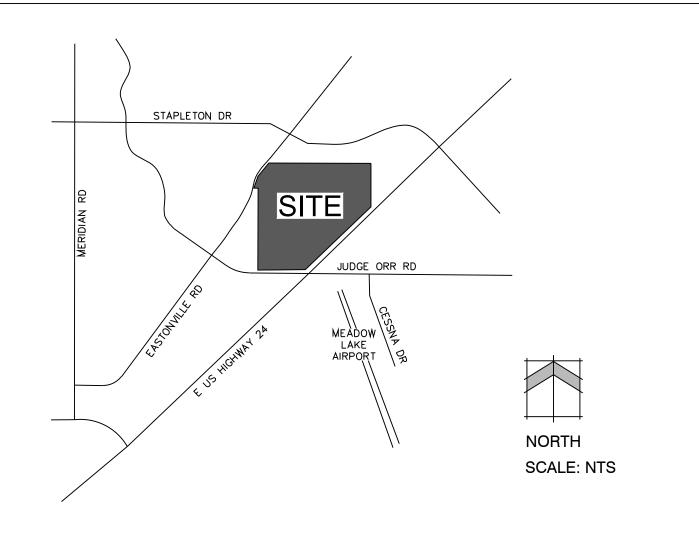

# MEADOWLAKE RANCH SKETCH PLAN

LOCATED IN SECTION 32 & SECTION 33, TOWNSHIP 12 SOUTH, RANGE 64 WEST OF THE 6TH PRINCIPAL MERIDIAN

VICINITY MAP

ZONING MAP

Colorado Springs, Colorado 80904 SITE DATA Tax ID Number: 4200000264 N.E.S. Inc. Master Plan: Falcon/Peyton Plan 619 N. Cascade Avenue, Suite 200 Existing Land Use: Agriculture/Residential Colorado Springs, CO 80903 Existing Zoning: A-35 Tel. 719.471.0073 Site Acreage: 307.469 AC (13,393,349 SF) Fax 719.471.0267 Number of Units: 338 Gross Density: 1.11 DU/AC www.nescolorado.com Total Areas (See Land Use Table): © 2012. All Rights Reserved. Residential: Rural Residential: 69 AC Urban Residential: 89 AC Total Residential: 158 AC 25 AC Commercial: 97 AC \*Industrial: **Open Space:** 27.4 AC 307.4 AC Total: \*Low intensity industrial use is proposed MEADOWLAKE RANCH SHEET INDEX Cover Sheet Sheet 1 of 3: SKETCH PLAN Sheet 2 of 3: Sketch Plan Sheet 3 of 3: Adjacent Property Owners Map DATE: 6-13-18 PROJECT MGR: J. MAYNARD PREPARED BY: R. SAWYER ENTITLEMENT DATE: DESCRIPTION: BY: REVISIONS PER 11-15-18 RS COUNTY COMMENTS REVISIONS PER 2-26-19 RS COUNTY COMMENTS COVER