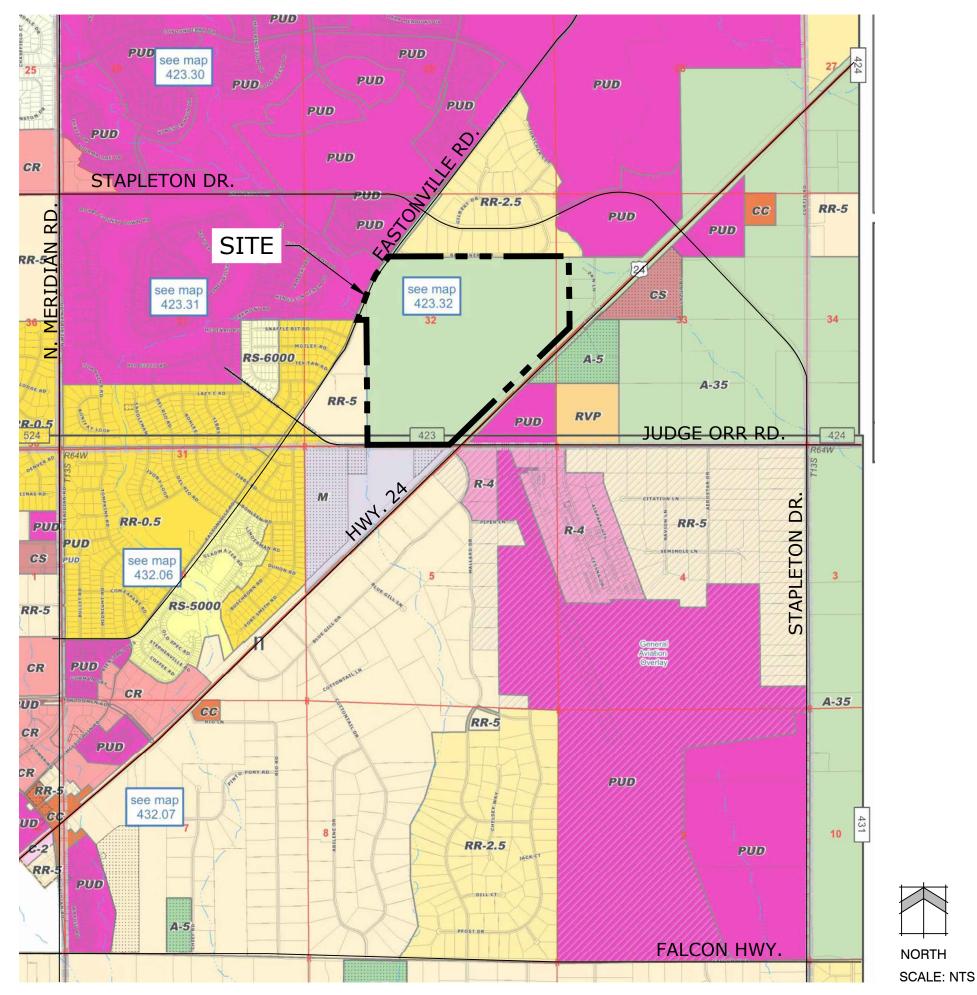

# MEADOWLAKE RANCH SKETCH PLAN

LOCATED IN SECTION 32 & SECTION 33, TOWNSHIP 12 SOUTH, RANGE 64 WEST OF THE 6TH PRINCIPAL MERIDIAN

VICINITY MAP

ZONING MAP

Colorado Springs, Colorado 80904 SITE DATA Tax ID Number: 4200000264 N.E.S. Inc. Master Plan: Falcon/Peyton Plan 619 N. Cascade Avenue, Suite 200 Existing Land Use: Agriculture/Residential Colorado Springs, CO 80903 Existing Zoning: A-35 Tel. 719.471.0073 Site Acreage: 307.469 AC (13,393,349 SF) Fax 719.471.0267 Number of Units: 338 Gross Density: 1.11 DU/AC www.nescolorado.com Total Areas (See Land Use Table): © 2012. All Rights Reserved. Residential: Rural Residential: 69 AC Urban Residential: 89 AC Total Residential: 158 AC 25 AC Commercial: 97 AC \*Industrial: **Open Space:** 27.4 AC 307.4 AC Total: \*Low intensity industrial use is proposed MEADOWLAKE RANCH SHEET INDEX Cover Sheet Sheet 1 of 3: SKETCH PLAN Sheet 2 of 3: Sketch Plan Sheet 3 of 3: Adjacent Property Owners Map DATE: 6-13-18 PROJECT MGR: J. MAYNARD PREPARED BY: R. SAWYER ENTITLEMENT DATE: DESCRIPTION: BY: REVISIONS PER 11-15-18 RS COUNTY COMMENTS REVISIONS PER 2-26-19 RS COUNTY COMMENTS COVER