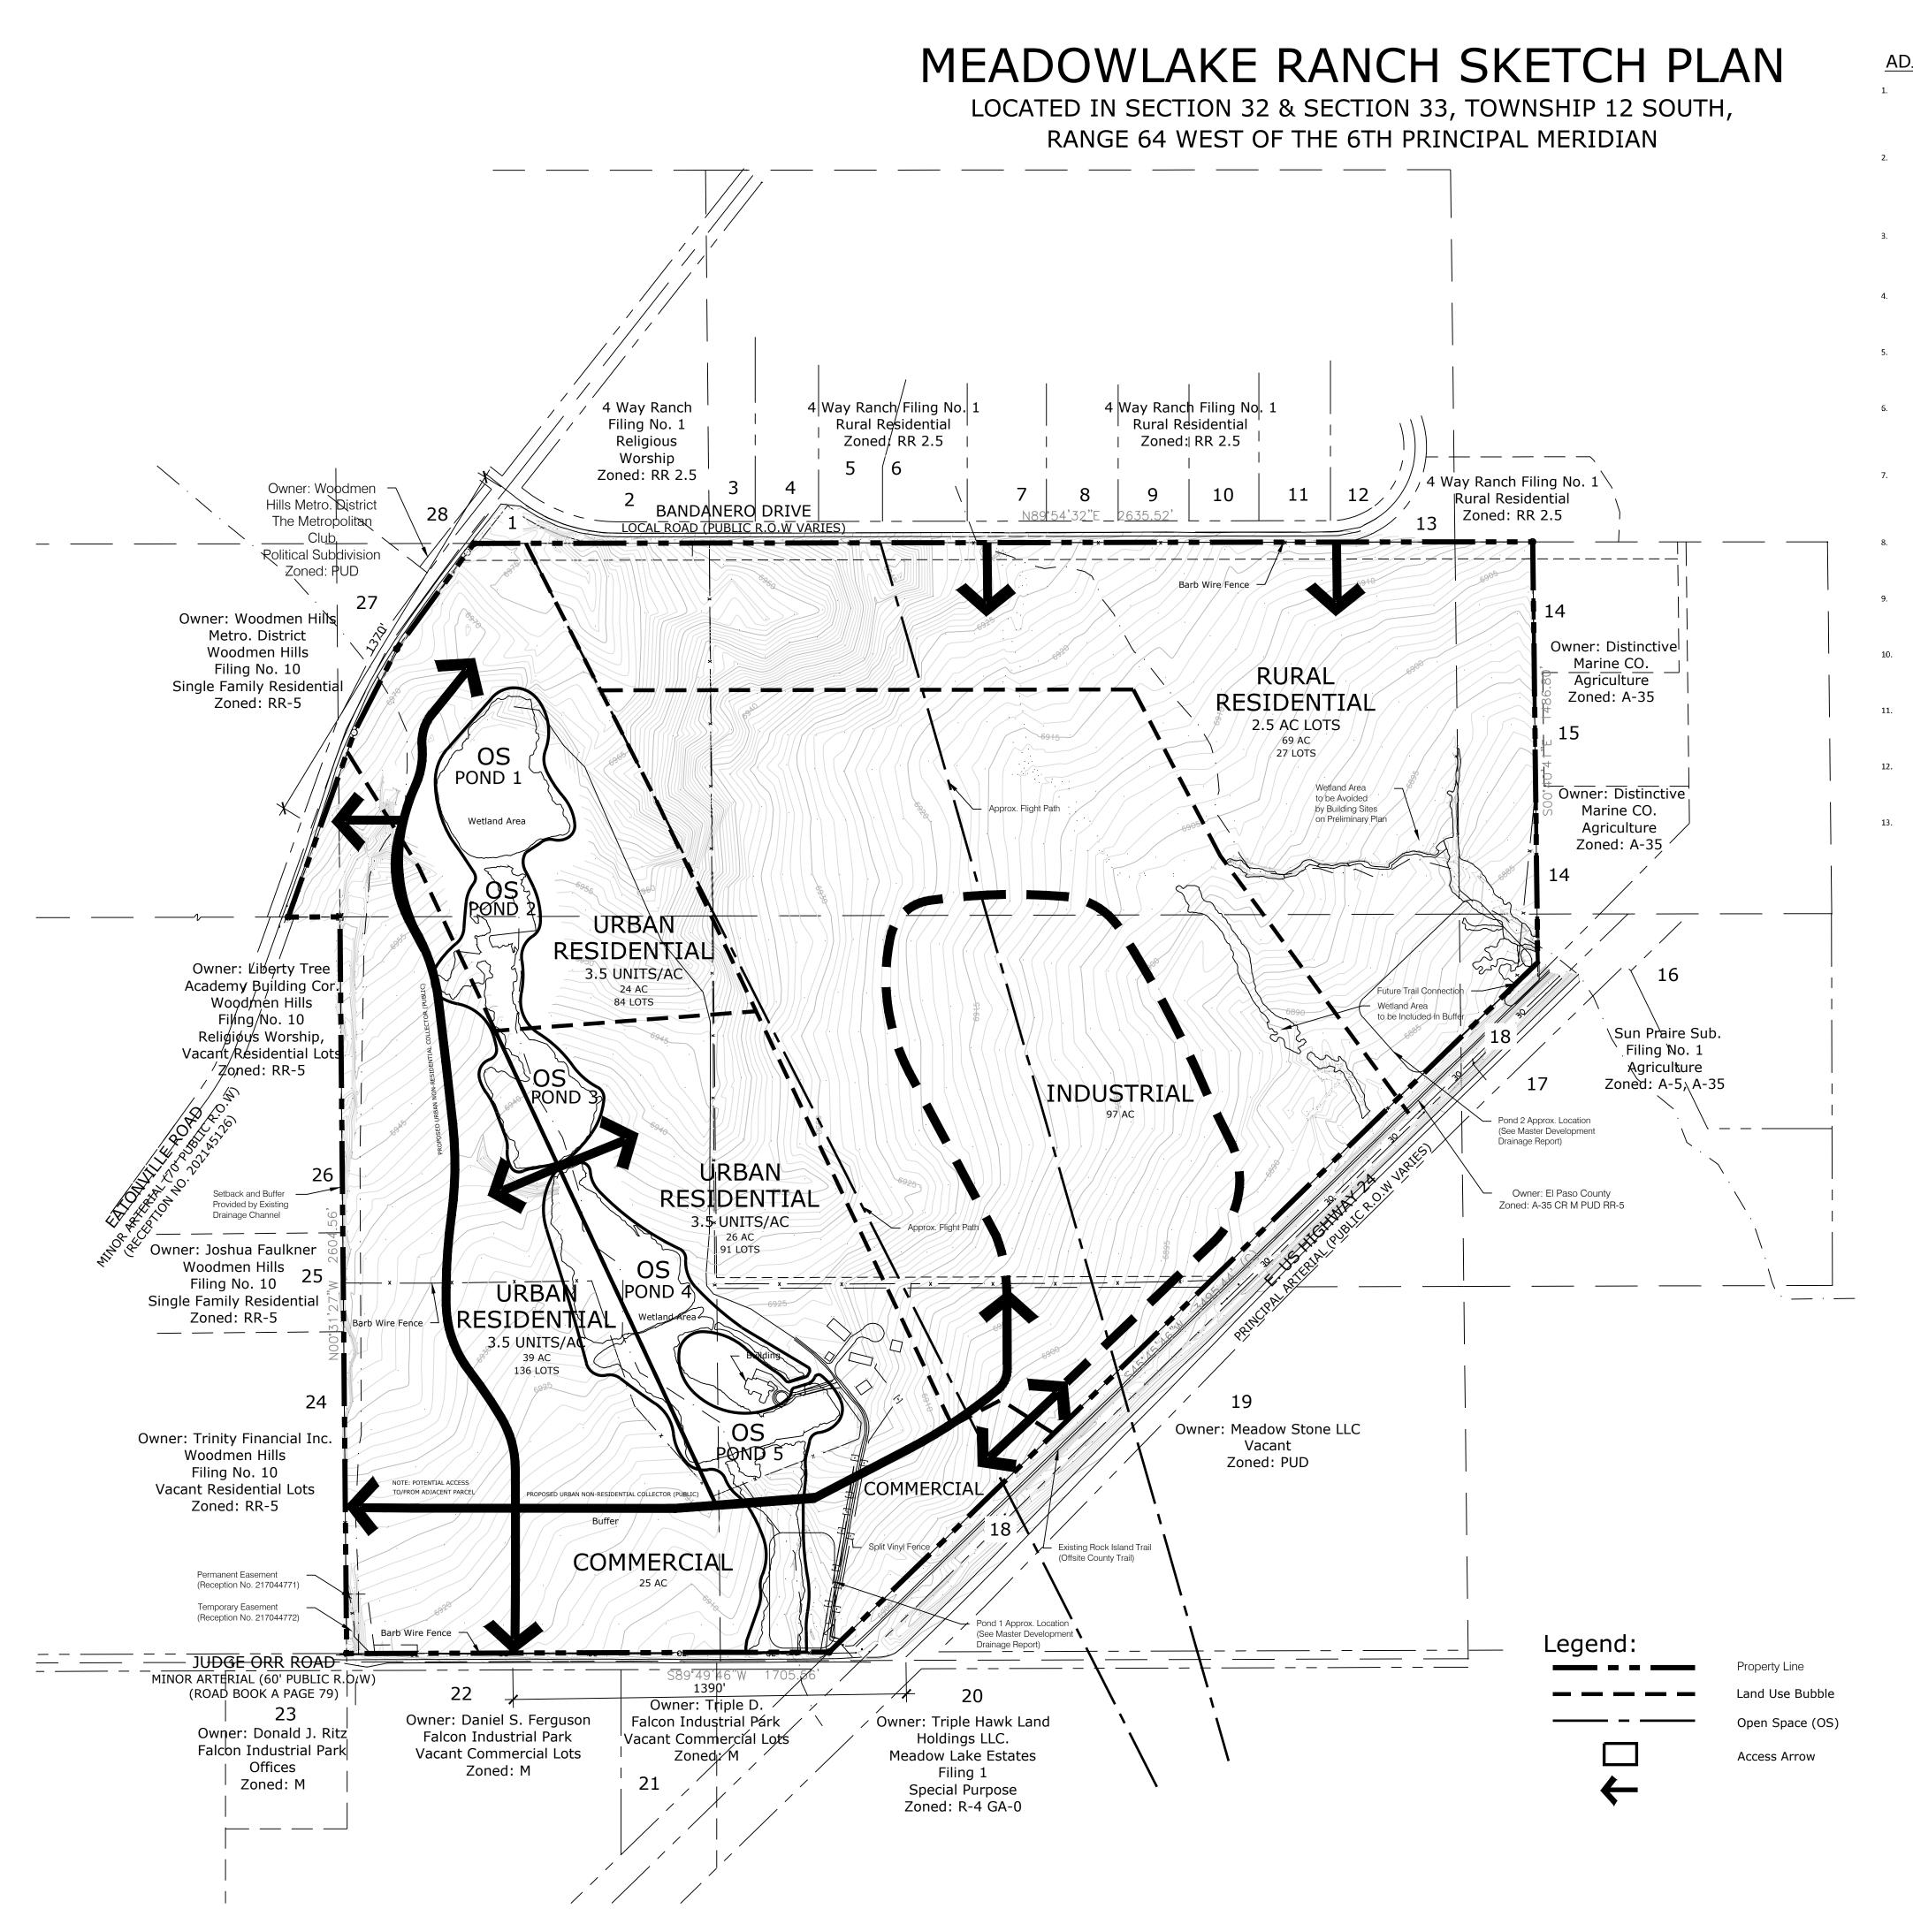

TOTAL ACERAGE IS 307.469 AC.

## GENERAL NOTES

- 1. A NOXIOUS WEED MANAGEMENT PLAN WILL BE PROVIDED WITH THE PRELIMINARY PLAN. A NOISE STUDY FOR HIGHWAY 24 WILL BE PROVIDED WITH THE PRELIMINARY PLAN.
- THE PROPERTY IS SUBJECT TO FINDINGS OF A GEOLOGIC HAZARD REPORT BY ENTECH DATED JULY 30, 2018. CONTACT EL PASO COUNTY PLANNING & COMMUNITY DEVELOPMENT IF YOU WOULD LIKE TO REVIEW A COPY OF SAID REPORT. FURTHER DETAILED REPORT SHALL BE PROVIDED WITH SUBSEQUENT PRELIMINARY PLAN.
- 4. NO ACCESS PERMITTED TO HIGHWAY 24. 5. INTERNAL SETBACKS AND BUFFERS BETWEEN INDUSTRIAL LAND USE AND RESIDENTIAL LAND USE WILL BE ESTABLISHED WITH ZONING AND PRELIMINARY PLAN.
- 6. NO PORTION OF THE MEADOWLAKE RANCH SITE FALLS WITHIN THE FEMA 100-YEAR FLOODPLAIN AS DESIGNATED ON MAP NO. 08041C575F.
- 7. ALL PROPOSED ACCESS LOCATIONS AND PROPOSED ROADS ON THIS SKETCH PLAN ARE CONCEPTUAL AND SUBJECT TO CHANGE. DEVIATION REQUESTS MUST BE APPROVED FOR TRANSPORTATION AND ACCESS DESIGN THAT IS NOT IN CONFORMANCE WITH EPC ENGINEERING CRITERIA MANUAL STANDARDS.
- 8. INTERNAL TRAIL CONNECTION TO THE ROCK ISLAND TRAIL WILL BE SHOWN ON PRELIMINARY PLANS FROM RESIDENTIAL LAND USE AS SHOWN. 9. A 25' EASEMENT WILL BE PROVIDED FOR COUNTY TRAILS ALONG THE NORTH SIDE OF JUDGE ORR RD. AND THE EAST SIDE OF EASTONVILLE RD., TO BE SHOWN ON PRELIMINARY PLANS.
- 10. TERMS, CONDITIONS, PROVISIONS, BURDENS, OBLIGATIONS AND EASEMENTS AS SET FORTH AND GRANTED IN AVIGATION EASEMENT GRANTED TO MEADOW LAKE AIRPORT, RECORDED APRIL 08, 1969, IN BOOK 2285 AT PAGE 310.
- 11. IT IS ANTICIPATED THAT HIGH GROUNDWATER LEVELS WILL REQUIRE AN UNDERDRAIN SYSTEM, IN OR NEXT TO THE PUBLIC STREETS. LOCATION AND MAINTENANCE OF ANY UNDERDRAIN SYSTEMS WILL BE DETERMINED WITH FUTURE DESIGN.

## DISTRICTS PROVIDING SERVICE:

- 1. ELECTRIC: MOUNTAIN VIEW ELECTRIC
- 2. GAS: COLORADO SPRINGS UTILITIES
- 3. FIRE PROTECTION: FALCON PROTECTION DISTRICT 4. SCHOOLS: FALCON DISTRICT #49
- 5. WATER AND WASTEWATER- PROPOSED: WOODMEN HILLS METROPOLITAN DISTRICT

# MEADOWLAKE RANCH SKETCH PLAN

LOCATED IN SECTION 32 & SECTION 33, TOWNSHIP 12 SOUTH, RANGE 64 WEST OF THE 6TH PRINCIPAL MERIDIAN

VICINITY MAP

ZONING MAP

Colorado Springs, Colorado 80904 SITE DATA Tax ID Number: 4200000264 N.E.S. Inc. Master Plan: Falcon/Peyton Plan 619 N. Cascade Avenue, Suite 200 Existing Land Use: Agriculture/Residential Colorado Springs, CO 80903 Existing Zoning: A-35 Tel. 719.471.0073 Site Acreage: 307.469 AC (13,393,349 SF) Fax 719.471.0267 Number of Units: 338 Gross Density: 1.11 DU/AC www.nescolorado.com Total Areas (See Land Use Table): © 2012. All Rights Reserved. Residential: Rural Residential: 69 AC Urban Residential: 89 AC Total Residential: 158 AC 25 AC Commercial: 97 AC \*Industrial: **Open Space:** 27.4 AC 307.4 AC Total: \*Low intensity industrial use is proposed MEADOWLAKE RANCH SHEET INDEX Cover Sheet Sheet 1 of 3: SKETCH PLAN Sheet 2 of 3: Sketch Plan Sheet 3 of 3: Adjacent Property Owners Map DATE: 6-13-18 PROJECT MGR: J. MAYNARD PREPARED BY: R. SAWYER ENTITLEMENT DATE: DESCRIPTION: BY: REVISIONS PER 11-15-18 RS COUNTY COMMENTS REVISIONS PER 2-26-19 RS COUNTY COMMENTS COVER

| Land Use Table    |              |       |                |  |  |
|-------------------|--------------|-------|----------------|--|--|
| Land Use          | Density      | Acres | Lots/Units     |  |  |
| Rural Residential | 2.5 AC Lots  | 69 AC | 27 Lots        |  |  |
| Urban Residential | 3.5 Units/AC | 89 AC | 311 Units      |  |  |
| Commercial        | 25 AC        |       | N/A            |  |  |
| Industrial        | 97 AC        |       | N/A            |  |  |
| Open Space        | 27.4 AC      |       | N/A            |  |  |
| Total             | 307.4 AC     |       | 338 Lots/Units |  |  |
|                   |              |       |                |  |  |

| Property Line |  |
|---------------|--|

Land Use Bubble

Approximate Flight Path

Open Space (OS)

Access Arrow

Intermittent Stream