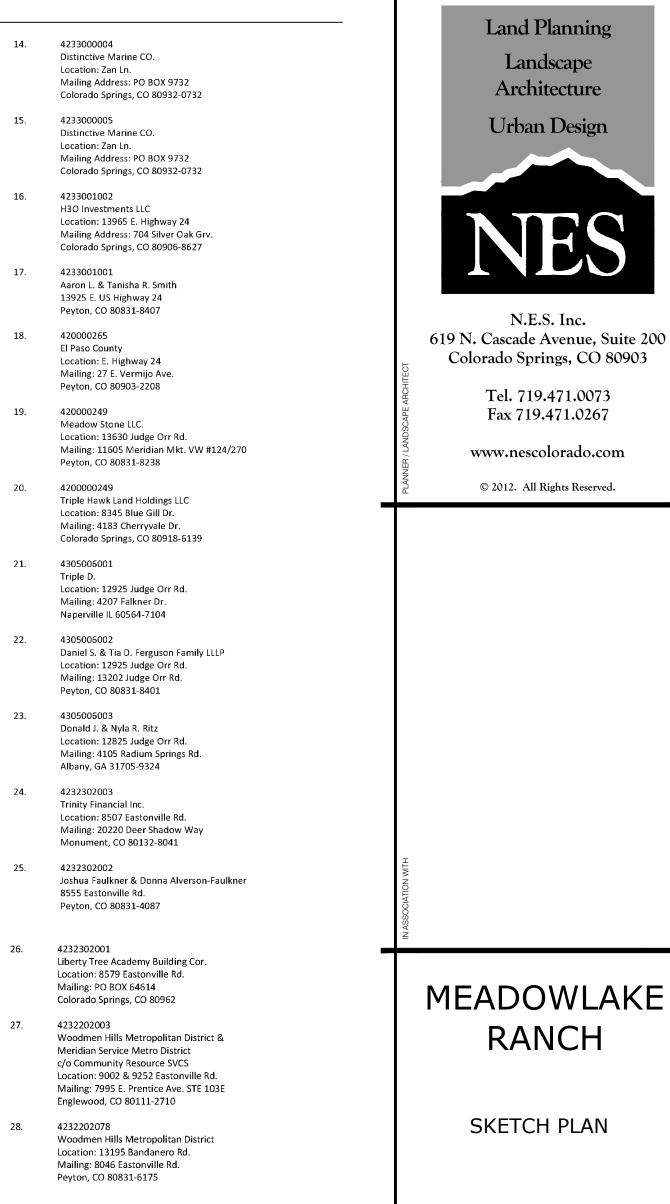

## ADJACENT PROPERTY OWNERS

14.

15.

16.

17

18.

19.

20.

21.

22.

23.

24.

25.

27.

| 4232207001<br>Peter R. Martz<br>Location: 13211 Bandandero Dr.<br>Mailing: PO BOX 50223<br>Colorado Springs, CO 80949-0223                                                                                 |
|------------------------------------------------------------------------------------------------------------------------------------------------------------------------------------------------------------|
| 4232206004<br>Presiding Bishop of the Church of Jesus Christ of Latter-Day Sa<br>Attn File #592-1028<br>Location: 13210 Bandanero Dr.<br>Mailing: 50 E North Temple FI 22<br>Salt Lake City, UT 84150-0022 |
| 4232103001<br>Danell Rae & Michael Allen Pugh<br>13310 Bandanero Dr.<br>Peyton, CO 80831-3810                                                                                                              |
| 4232103002<br>Michael J. II & Susan P. Drake<br>13360 Bandanero Dr.<br>Peyton, CO 80831-3810                                                                                                               |
| 4232103003<br>David M. & Jennifer A. Post<br>13410 Bandanero Dr.<br>Peyton, CO 80831-3806                                                                                                                  |
| 4232103004<br>ROS Equity Holdings- Independence<br>Location: 13460 Bandanero Dr.<br>2376 Margaux Valley Way<br>Colorado Springs, CO 80921                                                                  |
| 4232103005<br>Robert W. & Sheri L. Miller<br>Location: 13510 Bandanero Dr.<br>Mailing: 7475 N. Peyton Hwy.<br>Peyton, CO 80831-7307                                                                        |
| 4232103006<br>Amber Tempkin-Brown<br>13560 Bandanero Dr.<br>Peyton, CO 80831-3807                                                                                                                          |
| 4232103007<br>Mark W. & Gaye L. Belles<br>13610 Bandanero Dr.<br>Peyton, CO 80831-3808                                                                                                                     |
| 4232103008<br>Gary Marshall & Brenda K. Brown<br>13660 Bandanero Dr.<br>Peyton, CO 80831-3808                                                                                                              |
| 4232103009<br>John K. & Andrea R. Crosby<br>13710 Bandanero Dr.<br>Peyton, CO 80831-3809                                                                                                                   |
| 4232103010<br>Paul T. JR. & Cathy A. Hartmann<br>13760 Bandanero Dr.<br>Peyton, CO 80831-3809                                                                                                              |
| 4233201002<br>Ramon F. & Beth R. Garcia<br>Location: 13761 Bandanero Dr.<br>Mailing: 13811 Bandanero Dr.<br>Peyton, CO 80831-3804                                                                          |
|                                                                                                                                                                                                            |