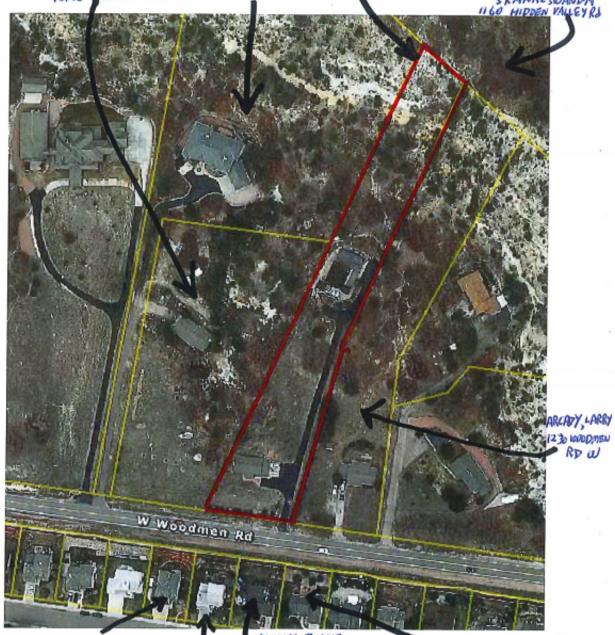

NEIGHBORS P2 OF 5 LAND USE: Residence ZONE A-1

Subject Property

Owners: Dandmory Schooler

Tract in SW4 of SEC 1 + IN SET

SEC 2-13-67 AS FOLS, BEG AT INTSEL

OF W LN OF SEC 1 WITH NLY R/W LN WOODMEN RD, TH NOWLY ALG SD R/W

LN 293,10 FOR POB, TH ANG R 97<35'40"

NELY 331,10 FT, ANG R R=36'03"

PINES, James PINES, NANNY 1280 WOODMEN RD W GUNDRUM, BECKY S 1290 WODDMEN RDW

SKARKE DONALD SKARKE WANDA 1160 HIDDEN MUEYRI

BRUHN MY-LINH PHAM 1270 DANGING HORSE DR LYKINS DUANE LYKINS DEBORAH 1250 DANCING HORSE DR

YOUNGSTROM, STEVEN I YOUNGSTROM, LORI A 1040 DANCING HORSE DR

ROMANO, MARIO 1260 DANCING HORSE DR

Danschaefer Receipt from 2 Certified Letters

Neighbors

Print Preview Page 1 of 3

DATE: 9/10/2017

FROM: Dan and Mary Jo Schaefer (at 1250 W Woodmen Rd)

#6 N/A

#7 Vicinity Map. See attached document labeled 'Variance Of Use Map'.

Dan and Mary Jo Schaefer

DATE: 9/10/2017

FROM: Dan and Mary Jo Schaefer (at 1250 W Woodmen Rd)

TO: Larry Arcady at 1230 W Woodmen Rd

#6 N/A

#7 Vicinity Map. See attached document labeled 'Variance Of Use Map'.

Dan and Mary Jo Schaefer