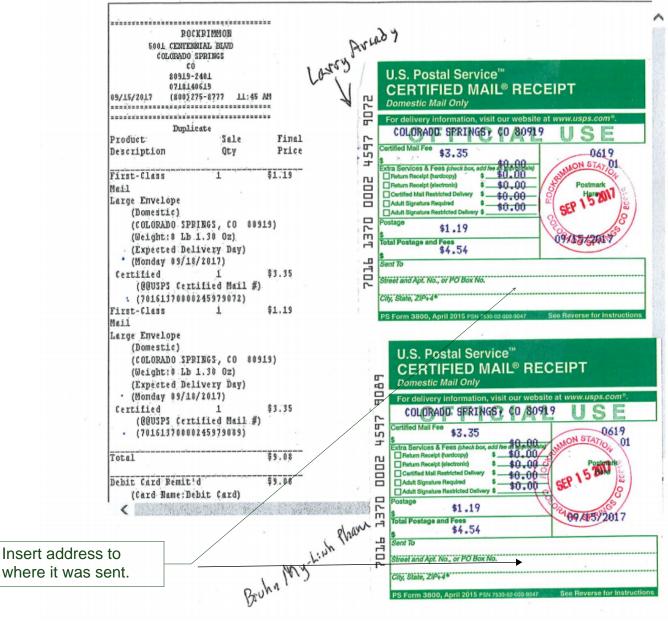

YOUNGSTROM, STEVEN I YOUNGSTROM, LORI A 1040 DANCING HORSE DR

ROMANO, MARIO 1260 DANCING HORSE DR

Danschaefer Receipt from 2 Certified Letters

Neighbors

Print Preview Page 1 of 3

DATE: 9/10/2017

FROM: Dan and Mary Jo Schaefer (at 1250 W Woodmen Rd)

Neighbors 4 of 5

TO: Bruhn My-Linh Pham at 1270 Dancing Horse Dr

SUBJ: Dan and Mary Jo are working on getting a Use Variance to rent out 1 of the 2 EXISTING houses on their property. This is not a proposal to build anything.

Neighbors 5 of 5

SUBJ: Dan and Mary Jo are working on getting a Use Variance to rent out 1 of the 2 EXISTING houses on their property. This is not a proposal to build anything.

#1 This letter is being sent to you because Dan and Mary Jo Schaefer are proposing a land use project in El Paso County at 1250 W Woodmen Rd. This information is being provided to you prior to a submittal with the County. Please direct any questions on the proposal to the reference contact in item #2. Prior to any public hearing on this proposal a notificcation of the time and place of the public hearing will be sent to the adjacent propety owners by the El Paso County Planning Department. At that time, you will be given the El Paso County contact information, the file number and an opportunity to respond either for, against or expressing no opinion in writing or in person at the public hearing for this proposal.

Date: 10/18/2017 3:09:00 PM

Color:

Insert address to where it was sent.