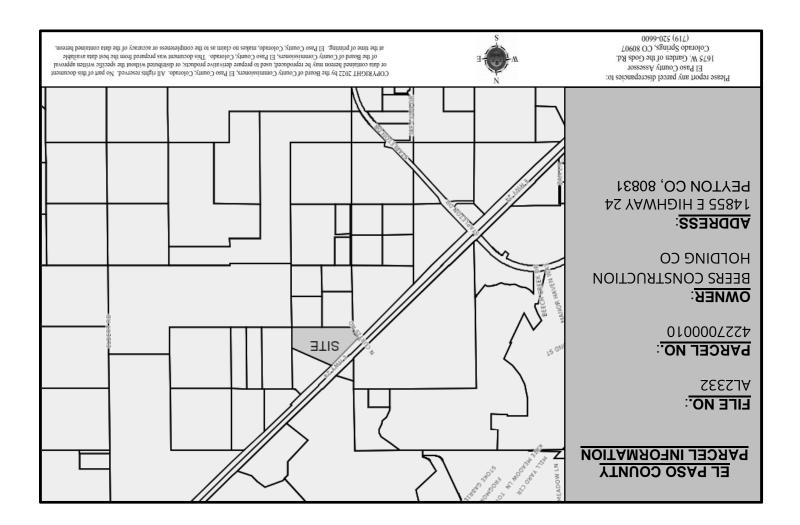

**PCD File No.:** AL2332, 14855 E HIGHWAY 24 - Contractors Equipment Yard - Rural Home Occupation **Project Description:** A request for a Rural Home Occupation as a Special Use permit to allow for a contractor's equipment yard within the A-35 (Agricultural) zoning district. For more information, see the applicant's Letter of Intent within the EDARP project file (link below).

### **Property Owner(s):**

Beers Construction Holding CO 14855 E. Highway 24 Peyton, CO 80831 tracy@beersconstruction.com (719) 209-3879

## Applicant/Representative:

Alberto Castro 12907 Devils Thumb Place Peyton, CO 80831 alberto@bluepicketrealty.com (719) 766-1663

Tax ID/Parcel No.: 4227000010

Location of Project: 14855 E. Highway 24 - Peyton, CO 80831

**Zoning District:** A-35 (Agricultural)

Land Size: 20 acres

View project documents online (EDARP): <a href="https://epcdevplanreview.com/Public/ProjectDetails/195675">https://epcdevplanreview.com/Public/ProjectDetails/195675</a>