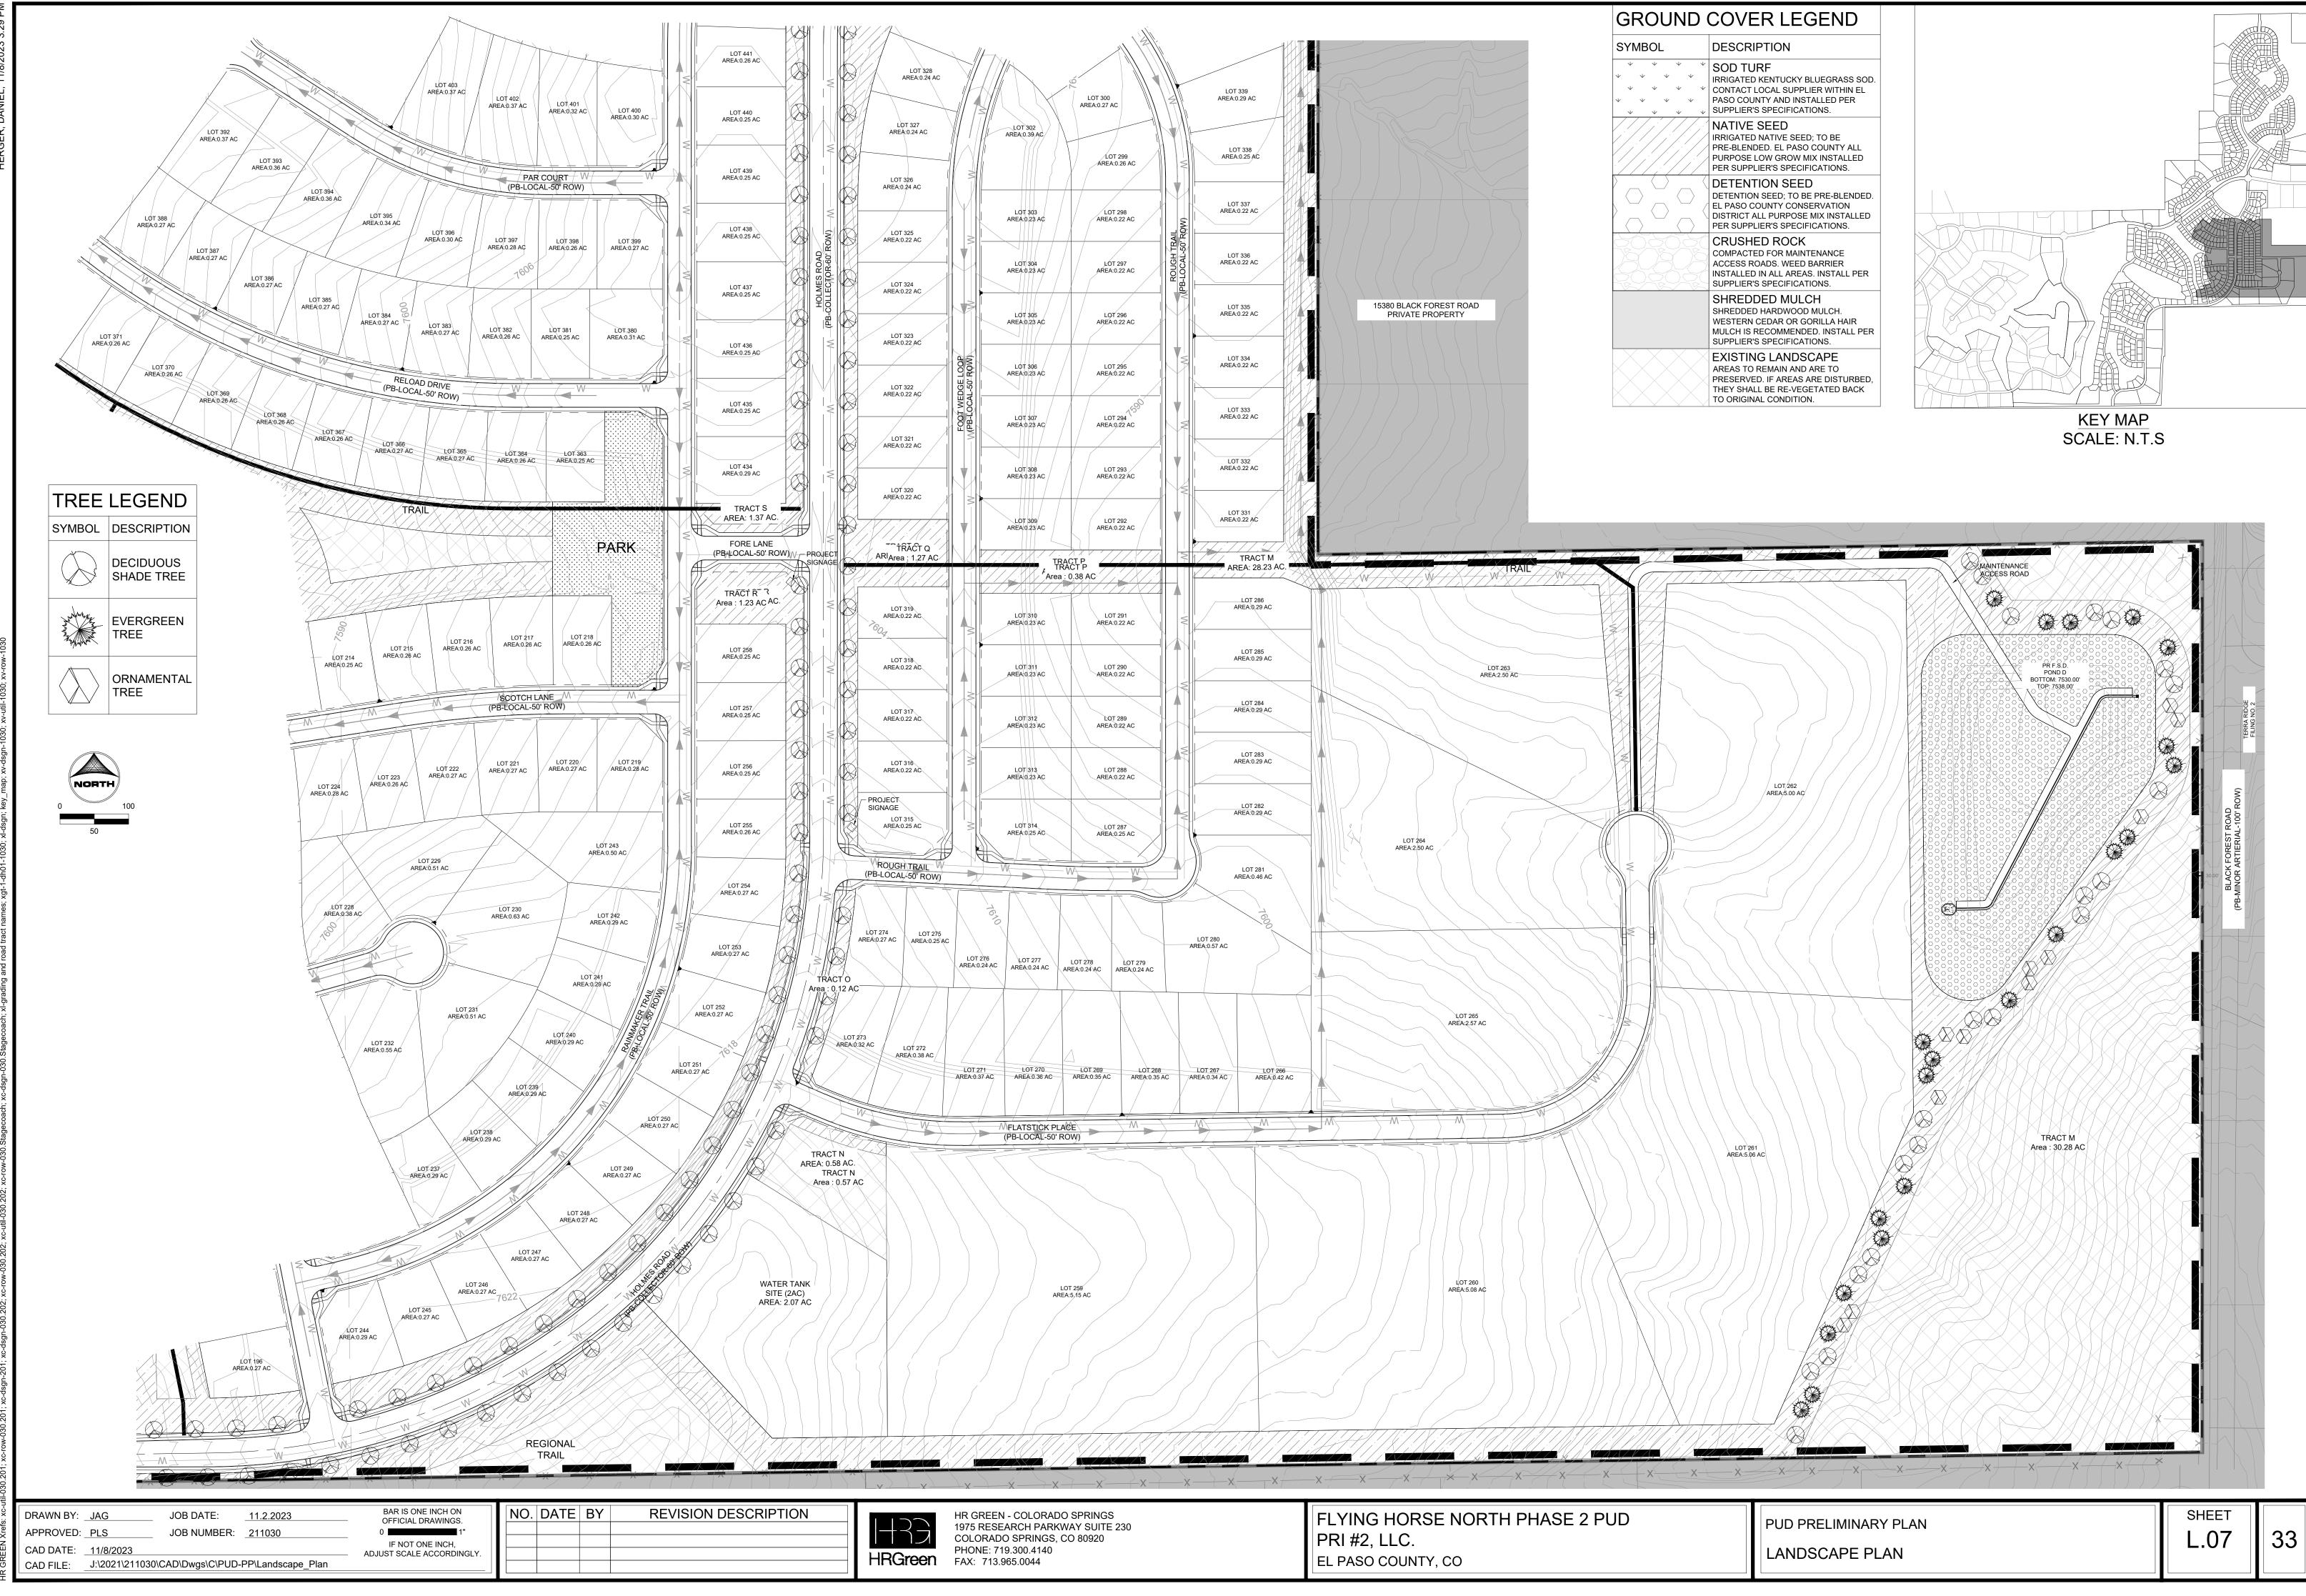

#### GENERAL LANDSCAPE PLAN NOTES:

- 1. LANDSCAPE IMPROVEMENTS AND MAINTENANCE SHALL BE THE RESPONSIBILITY OF THE METRO DISTRICT OR HOA (HOME OWNERS ASSOCIATION), ALL INTERNAL LANDSCAPE AND OPEN
- SPACE SHALL BE OWNED AND MAINTAINED BY THE METRO DISTRICT OR HOA (HOME OWNERS ASSOCIATION) AFTER INSTALLATION. 2. LANDSCAPE CONTRACTOR SHALL PROVIDE ALL LABOR. MATERIALS AND SERVICES NECESSARY TO FURNISH AND INSTALL LANDSCAPE ELEMENTS AND PLANTINGS AS SPECIFIED HEREIN AND AS SHOWN ON THESE PLANS.
- 3. NO MATERIAL SUBSTITUTIONS SHALL BE MADE WITHOUT LANDSCAPE ARCHITECT'S APPROVAL. ALTERNATE MATERIALS OF SIMILAR SIZE AND CHARACTER MAY BE CONSIDERED IF SPECIFIED PLANT MATERIALS CANNOT BE OBTAINED. OWNER'S REPRESENTATIVE RESERVES THE RIGHT TO REVISE PLANT LIST AS DEEMED NECESSARY.
- 4. ALL PLANT LOCATIONS ARE APPROXIMATE, ADJUST AS NECESSARY TO AVOID CONFLICTS
- 5. CONTRACTOR SHALL LOCATE ALL UTILITIES BEFORE WORK. UTILITIES HAVE BEEN SHOWN ON PLAN FOR ROUGH LOCATION OF SERVICES. LOCATE EXACT UTILITY LOCATIONS BY CONTACTING "CALL BEFORE YOU DIG" AT (800) 922-1987 OR 811. CONTRACTOR WILL BE RESPONSIBLE FOR THE REPAIR OF ANY DAMAGE HE MAY CAUSE TO UTILITIES. 6. REMOVE ALL RUBBISH, EQUIPMENT, AND MATERIAL AND LEAVE THE AREA IN A NEAT, CLEAN CONDITION EACH DAY. MAINTAIN PAVED AREAS UTILIZED FOR HAULING EQUIPMENT AND
- MATERIALS BY OTHER TRADES IN A CLEAN AND UNOBSTRUCTED CONDITION AT ALL TIMES 7. STORAGE OF ANY MATERIALS, BUILDINGS, VEHICLES OR EQUIPMENT, FENCING AND WARNING SIGNS SHALL BE MAINTAINED THROUGHOUT THE SITE WORK AND CONSTRUCTION PERIODS BY THE CONTRACTOR.
- 8. STREET TREES. STREETSCAPE IMPROVEMENTS. AND VEGETATION WITHIN THE COUNTY ROW SHALL BE OWNED BY THE COUNTY AND MAINTAINED BY THE CURRENT PROPERTY OWNER.

#### **IRRIGATION:**

1. ALL SHRUBS AND TREES SHALL BE DRIP IRRIGATED. ALL TREES LOCATED WITHIN SEEDING AREAS SHALL BE WATERED BY A DRIP VALVE

SHRUB/TREE PLANTING NOTES:

- 1. OWNER AND OWNER'S REPRESENTATIVE RESERVES THE RIGHT TO REJECT AT ANY TIME OR PLACE PRIOR TO FINAL ACCEPTANCE OF WORK, ANY AND ALL PLANTS WHICH, IN THEIR OPINION, FAIL TO MEET THE REQUIREMENTS OF THE SPECIFICATIONS.
- 2. ALL TREE AND SHRUB LOCATIONS ARE APPROXIMATE; ADJUST AS NECESSARY TO AVOID CONFLICTS. PLANTING LOCATIONS OF SHRUBS, GRASSES AND PERENNIALS AS SPECIFIED. OBTAIN OWNERS REPRESENTATIVE'S APPROVAL OF LOCATIONS PRIOR TO PLANTING TREES AND SHRUBS.
- 3. ALL PLANT MATERIAL SHALL BE WELL-FORMED AND DEVELOPED IN GOOD CONDITION, HEALTHY AND DISEASE FREE, AND BE TYPICAL OF THE SPECIES. 4. PLANTS SHALL COMPLY IN ALL APPLICABLE RESPECTS WITH ACCEPTABLE STANDARDS SET FORTH IN THE COLORADO NURSERY ACT OF 1965 - TITLE 35, ARTICLE 25, CRS 1974 (SEE LANDSCAPE THE NURSERY ACT).
- 5. AT THE COMPLETION OF PLANTING OPERATIONS ALL PLANTS SHALL BE INSPECTED BY THE OWNER AND OWNERS'S REPRESENTATIVE. CONTRACTOR SHALL REPLACE IMMEDIATELY ANY PLANTS NOT IN HEALTHY AND VIGOROUS CONDITION AT THAT TIME AT NO EXPENSE TO THE OWNER. ANY PLANT NOT IN HEALTHY CONDITION DURING THE WARRANTY PERIOD SHALL BE REPLACED AS PER THE ORIGINAL SPECIFICATIONS, AT NO CHARGE TO THE OWNER.
- 6. PLANTS ARE TO BE SELECTED AND SIZED AS SHOWN ON THE PLANT SCHEDULE
- 7. PLANTS BED RECEIVING 3" DEPTH MIN. ROCK WOOD ARE TO BE FREE OF WEEDS AND GRASS. TREAT BEDS WITH A PRE-EMERGENT HERBICIDE PRIOR TO PLANTING AND ROCK MULCH PLACEMENT. APPLY IN ACCORDANCE WITH STANDARD TRADE PRACTICE. DO NOT APPLY HERBICIDE IN PERENNIAL BEDS.
- 8. POROUS WEED BARRIER FABRIC SHALL BE INSTALLED WHERE NOTED IN THE DETAILS.
- 9. USE TRIANGULAR SPACING IN ALL GROUNDCOVER AND PERENNIAL BEDS.
- 10. THE CONTRACTOR SHALL PROVIDE WATER, WATERING DEVICES, AND LABOR NEEDED TO IRRIGATE PLANT MATERIALS UNTIL AUTOMATIC IRRIGATION SYSTEMS ARE OPERATIONAL AND ACCEPTED. THE CONTRACTOR SHALL SUPPLY ENOUGH WATER TO MAINTAIN THE PLANT'S HEALTHY CONDITION BASED ON SEASONAL CONSIDERATIONS.

#### SODDING & SEEDING:

SITE

- 1. CONTRACTOR IS RESPONSIBLE FOR MAINTAINING EXISTING EROSION CONTROL MEASURES DURING THE DURATION OF WORK ON-SITE. 2. ALL PROPOSED TURF AND PLANTING AREAS ARE TO BE ROTO-TILLED TO A DEPTH OF 8". FINE GRADE, AND REMOVE ALL CONSTRUCTION DEBRIS AND ROCKS OVER 1" IN DIAMETER FROM THE
- 3. AFTER TILLING APPLY SOIL AMENDMENTS & FERTILIZERS TO ALL TURF AND PLANTING AREAS. GRADE SHALL BE ADJUSTED FOR SOD THICKNESS. ALL FINISH GRADING SHALL BE PERFORMED BY LANDSCAPE CONTRACTOR.
- 4. FINE GRADE SOD AREAS TO ELIMINATE IRREGULARITIES ON THE SURFACE. ROLL OR PERFORM ADDITIONAL FINE GRADING.
- 5. ALL AREAS TO BE SEEDED SHALL BE TILLED AS SPECIFIED AND THEN HARROWED, RAKED OR ROLLED TO PRODUCE A FIRM SEED BED FOR PLANTING. IMPORTED TOPSOIL MAY BE REQUIRED TO PROVIDE AN ACCEPTABLE PLANTING MEDIUM. LARGE ROCKS (1" DIAMETER) AND DEBRIS THAT MAY IMPEDE SEEDING SHALL BE CLEARED FROM THE SITE. ANY REQUIRED EROSION CONTROL FEATURES (E.G., WATER BARS, BERMS, BASINS, TURNOUTS) SHALL BE CONSTRUCTED PRIOR TO SEEDING. SITES THAT ARE NOT ADEQUATELY PREPARED PRIOR TO SEEDING (E.G., COMPACTED SOIL, INSUFFICIENT TOPSOIL, ROCKY, ERODED SURFACE, ETC.) SHALL BE REJECTED.
- 6. ALL SPECIFIED SEED MIXES SHALL CONSIST OF CERTIFIED SEE VARIETIES THAT ARE FREE OF NOXIOUS WEEDS AND HAVE BEEN TESTED FOR PURITY AND GERMINATION WITHIN SIX MONTHS OF THE PLANTING DATE. CERTIFICATION LABELS WHICH INDICATE THE SPECIES, PURITY, GERMINATION, WEED CONTENT, ORIGIN, AND TEST DATE SHALL BE SUBMITTED FOR ALL SEED MATERIALS.
- 7. SEEDING SHALL OCCUR DEPENDING ON THE PROJECT SCHEDULE, IT IS PREFERABLE THAT SEEDING OCCUR DURING THE FALL (SEPTEMBER-NOVEMBER) OR SPRING (MARCH-MAY) TO MAXIMIZE PLANTING SUCCESS. IF THE PROJECT SCHEDULED DOES NOT COINCIDE WITH THE PREFERRED SEEDING PERIODS, OR THERE ARE UNSUITABLE SITE CONDITIONS (I.E. FROZEN GROUND), THEN SOIL STABILIZATION AND/OR STORM WATER BEST MANAGEMENT PRACTICES SHALL BE IMPLEMENTED TO STABILIZE THE AREA UNTIL THE NEXT APPROPRIATE SEEING DATE.
- 9. ANY SEEDING CONDUCTED OUTSIDE THE PREFERRED MONTHS SHALL BE APPROVED BY THE OWNER. SEEDING METHOD: DRILL SEEDING OR BROADCAST SEEDING SHALL BE USED FOR REVEGETATION. AS OUTLINED BELOW, THE SIZE AND SLOPE OF THE DISTURBED AREA SHALL DETERMINE WHICH SEEDING METHOD(S) IS APPROPRIATE AND ACCEPTABLE. WHERE FEASIBLE, RANGELAND DRILL SEEDING COMBINED WITH A COVER OF CRIMPED HAY MULCH OR HYDRO-MULCH IS THE REQUIRED METHOD.
- 9.1 SLOPES LESS THAN 3:1 SEED SHALL BE PLANTED USING A RANGELAND DRILL WITH A SMALL SEED/LEGUME BOX AND AN AGITATOR BOX FOR FLUFFY OR BULKY SEED. SEED ROWS SHALL BE SPACED 7-10 INCHES APART, AND PLANTED TO 0.5 TO 0.75 INCHES DEEP. THE DRILL SHALL HAVE DOUBLE-DISL FURROW OPENERS WITH DEPTH BANDS AND PACKER WHEELS. SEEDING SHALL BE ACCOMPLISHED USING BI-DIRECTIONAL DRILLING AND FOLLOWING THE SLOPE CONTOUR. THE DRILL EQUIPMENT SHALL BE CALIBRATED EACH DAY OR WHENEVER THERE IS A CHANGE IN THE SEED MIX TO ENSURE PROPER SEED DISTRIBUTION AND RATE.
- 9.2 SLOPES GREATER THAN 3:1 OR AREAS LESS THAN 0.10 ACRE SEED SHALL BE BROADCAST BY HAND, MECHANICAL SPREADER, OR HYDRO-SEEDING EQUIPMENT. BROADCAST SEEDED AREAS SHALL BE RAKED OR HARROWED TO INCORPORATE THE SEED INTO THE SOIL AT A DEPTH NOT EXCEEDING 0.75 INCHES. SLOPES GREATER THAN 3:1 SHALL HAVE EROSION CONTROL BLANKET AFTER SEEDING. REFER TO ENGINEERING SHEETS FOR EROSION CONTROL APPLICATIONS.
- 9.2.1. FOR AREAS LARGER THAN 0.1 ACRE-HYDRO-SEEDING SHALL BE USED. THE SEED SHALL NOT BE TANK MIXED WITH THE
- 9.2.2. BROADCAST SEEDING SHALL BE AVOIDED WHEN WIND SPEED EXCEEDS 15 MILES PER HOUR.
- 10. MULCHING: WEED-FREE NATIVE HAY, WEED-FREE STRAW, OR VIRGIN WOOD FIBER HYDRO-MULCH SHALL BE USED TO CONTROL EROSION AND PROMOTE SEE GERMINATION AND PLANT ESTABLISHMENT. NATIVE HAY, STRAW, OR HYDRO-MULCH SHALL BE APPLIED AT 2,000 POUNDS/ACRE ON SLOPES LESS THAN 3:1. ON STEEPER SLOPES, A MULCHING RATE OF 2,500 POUNDS/ACRE SHALL BE USED.
- 11. NATIVE HAY OR STRAW SHALL BE CRIMPED INTO THE SOIL TO A DEPTH OF AT LEAST 3 INCHES, AND SHALL PROTRUDE ABOVE THE GROUND AT LEAST 3 INCHES. AN ORGANIC TACKIFIER SHALL BE USED TO HOLD THE HAY OR STRAW IN PLACE IF THE CRIMPING RESULTS ARE INSUFFICIENT. HYDRO-MULCH SHALL BE APPLIED USING A COLOR DYE AND THE MANUFACTURER RECOMMENDED RATE OF AN ORGANIC TACKIFIER.
- 12. FINE GRADE SEED TO ELIMINATE IRREGULARITIES ON THE SURFACE. ROLL OR PERFORM ADDITIONAL FINE GRADING. SEED AREAS BY MEANS OF APPROVED BROADCAST OR HYDRAULIC-TYPE SPREADERS. DO NOT SEED DURING WINDY WEATHER. MULCH SEEDED AREAS WITH WOOD CELLULOSE FIBER MULCH WITHIN 24 HOURS OF SEEDING. APPLY MULCH TACKIFIER AT RATE RECOMMENDED BY MANUFACTURER'S RECOMMENDATIONS.
- 13. SUPPLEMENTAL IRRIGATION SHALL NORMALLY NOT BE NECESSARY OR REQUIRED IF THE SEEDING IS ACCOMPLISHED DURING THE PREFERRED PLANTING PERIODS. HOWEVER, IF A WATER HOOK-UP IS AVAILABLE A SPRINKLER SYSTEM MAY BE USED TO PROMOTE A RAPID PLANT ESTABLISHMENT. GENERALLY, WATERING AT 0.75-1.0 INCHES/WEEK IS RECOMMENDED DURING THE APRIL-OCTOBER GROWING SEASON DEPENDING ON NATURAL RAINFALL. THE USE OF WATER TRUCKS FOR IRRIGATION IS PROHIBITED DUE TO TRAFFIC IMPACTS ON THE SEEDED AREAS AND TYPICAL POOR WATER DISTRIBUTION OBSERVED WITH THIS TYPE OF WATERING.
- 14. APPROVAL OF SEEDED TURF AREAS SHALL BE BASED UPON THE SEED PROCEDURES GUARANTEED SEEDING GERMINATION RATE FOR A ONE SQUARE FOOT AREA. IF GUARANTEED GERMINATION RATE IS NOT ACHIEVED, THE CONTRACTOR SHALL OVERSEED UNTIL THE GERMINATION RATE IS ACHIEVED. REVEGETATION SHALL HAVE AT LEAST 3 NATIVE GRASS SEEDLINGS/SQUARE FOOT AND NO BARE AREAS EXCEEDING ONE SQUARE METER AFTER THE SECOND GROWING SEASON. FOR DRILL SEEDED AREAS, PLANTING ROWS SHALL BE NOTICEABLE BY THE END OF THE FIRST FULL GROWING SEASON. IF A PARTIAL OR TOTAL SEEDING FAILURE IS APPARENT AFTER THE SECOND GROWING SEASON, POORLY VEGETATED AREAS SHALL BE RESEEDED IN THE SAME MANNER DESCRIBED ABOVE. APPROPRIATE SITE PREPARATION PRACTICES SHALL BE USED TO CREATE A SUITABLE SEEDBED FOR PLANTING, BUT ANY ESTABLISHED NATIVE VEGETATION SHALL BE UNDISTURBED TO THE EXTENT POSSIBLE. AREAS THAT ERODE BEFORE GERMINATION AND ESTABLISHMENT CAN OCCUR SHALL BE REPAIRED AND IMMEDIATELY RESEEDED DURING THE SAME SEASON.