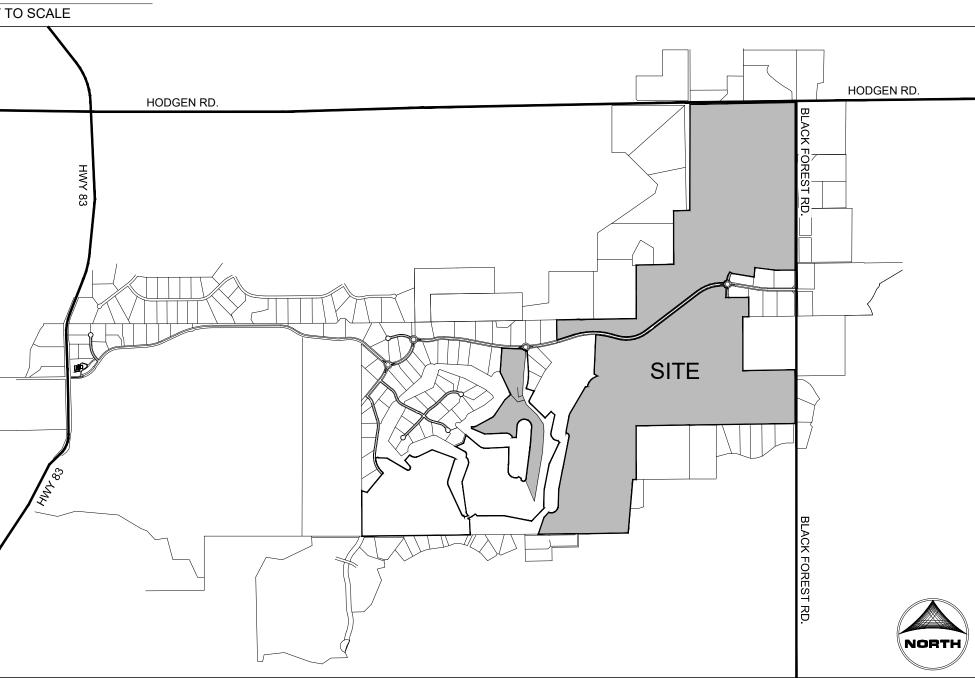

## FLYING HORSE NORTH

A PORTION OF SECTIONS 34, 35 AND 36 TOWNSHIP 11 SOUTH, RANGE 66 WEST, AND A PORTION OF SECTIONS 30 AND 31, TOWNSHIP 11 SOUTH, RANGE 65 WEST OF THE SIXTH PRINCIPAL MERIDIAN, COUNTY OF EL PASO, STATE OF COLORADO

#### VICINITY MAP

HR GREEN - COLORADO SPRINGS 1975 RESEARCH PARKWAY SUITE 230 COLORADO SPRINGS, CO 80920 PHONE: 719.300.4140 HRGreen FAX: 713.965.0044

| FLYING HORSE NORTH PHASE 2 |
|----------------------------|
| PRI #2, LLC.               |
| EL PASO COUNTY, CO         |

SITE DATA **EXISTING ZONING: PROPOSED ZONING:** 

PUD (2.5 ACRE LOTS) PUD

OWNER/DEVELOPER PRI #2, LLC. 6385 CORPORATE DRIVE, STE, 200 COLORADO SPRINGS, CO 80919 ATTN: DREW BALSICK TELE: (719) 592-9333

**CIVIL ENGINEER** HR GREEN DEVELOPMENT LLC. 1975 RESEARCH PKWY #230 COLORADO SPRINGS, CO 80920 720.602.4965