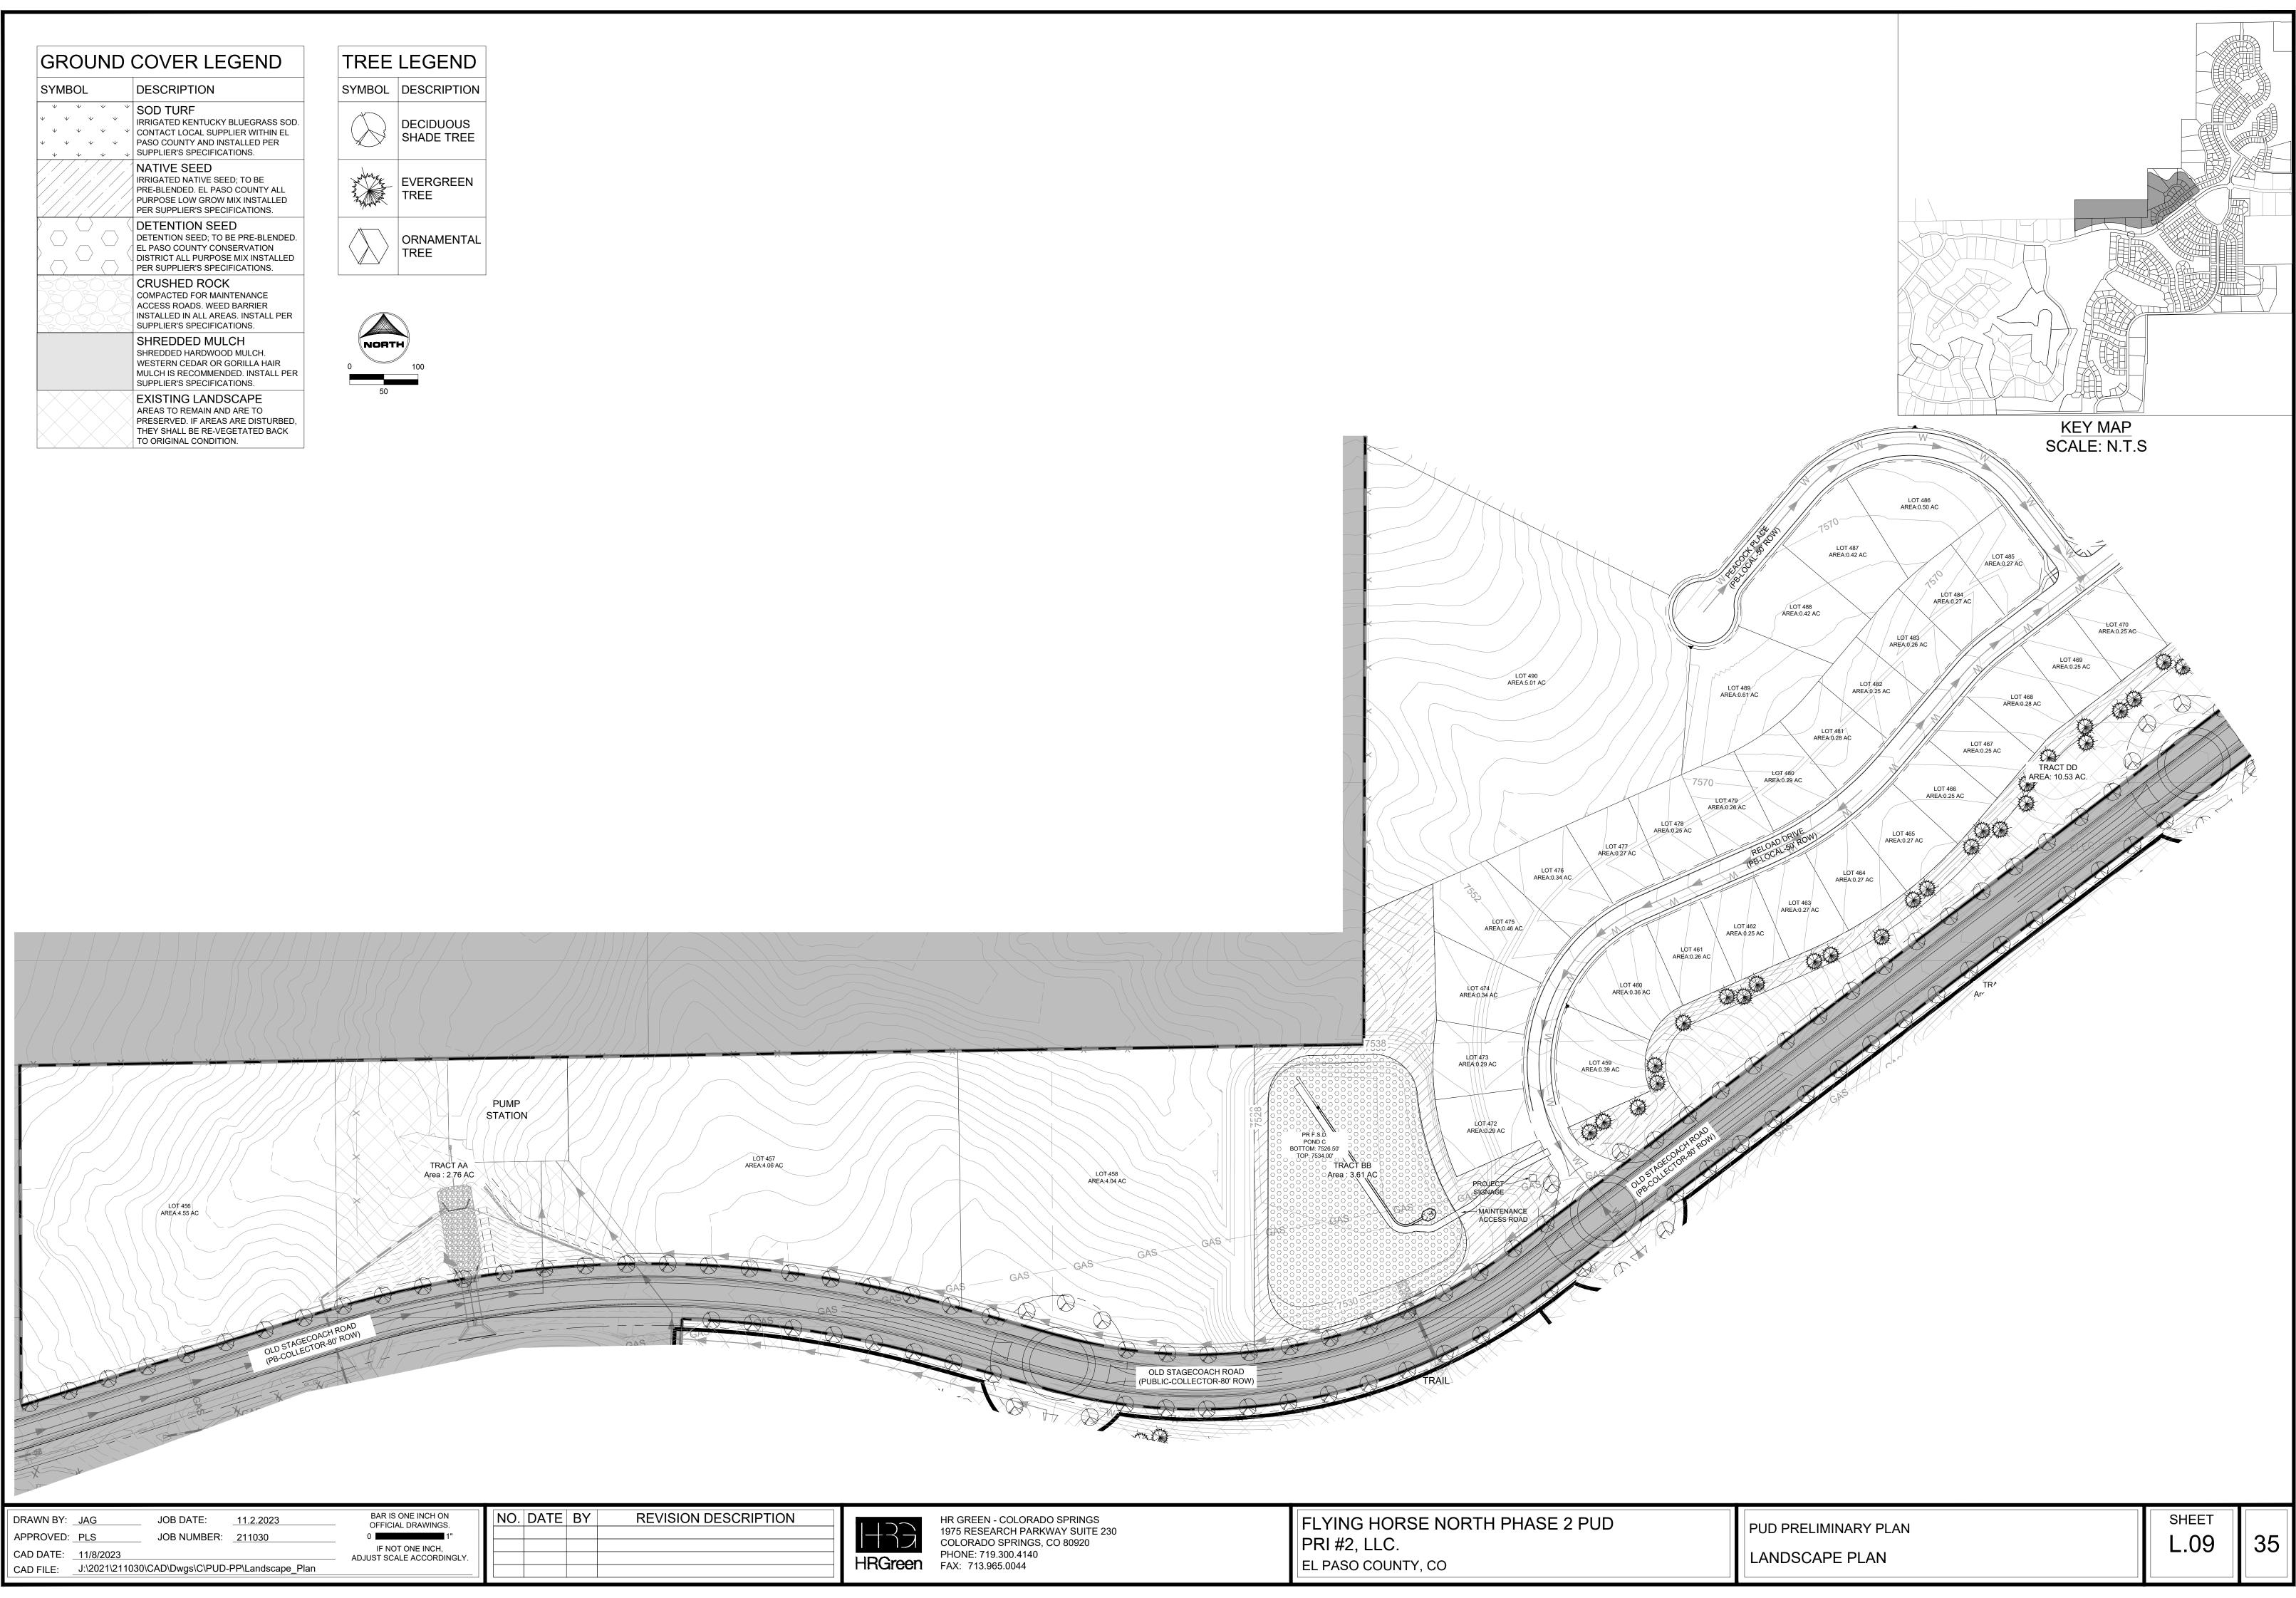

| DRAWN BY: _JAG             | JOB DATE:11.2.2023                 | BAR IS ONE INCH ON<br>- OFFICIAL DRAWINGS.      | NO. | DATE BY | REVISION DE |
|----------------------------|------------------------------------|-------------------------------------------------|-----|---------|-------------|
| APPROVED: _PLS             | JOB NUMBER: <u>211030</u>          | 0 1"                                            |     |         |             |
| CAD DATE: <u>11/8/2023</u> |                                    | IF NOT ONE INCH,<br>– ADJUST SCALE ACCORDINGLY. |     |         |             |
| CAD FILE:                  | \\CAD\Dwgs\C\PUD-PP\Landscape_Plan |                                                 |     |         |             |
|                            |                                    |                                                 | -   |         |             |