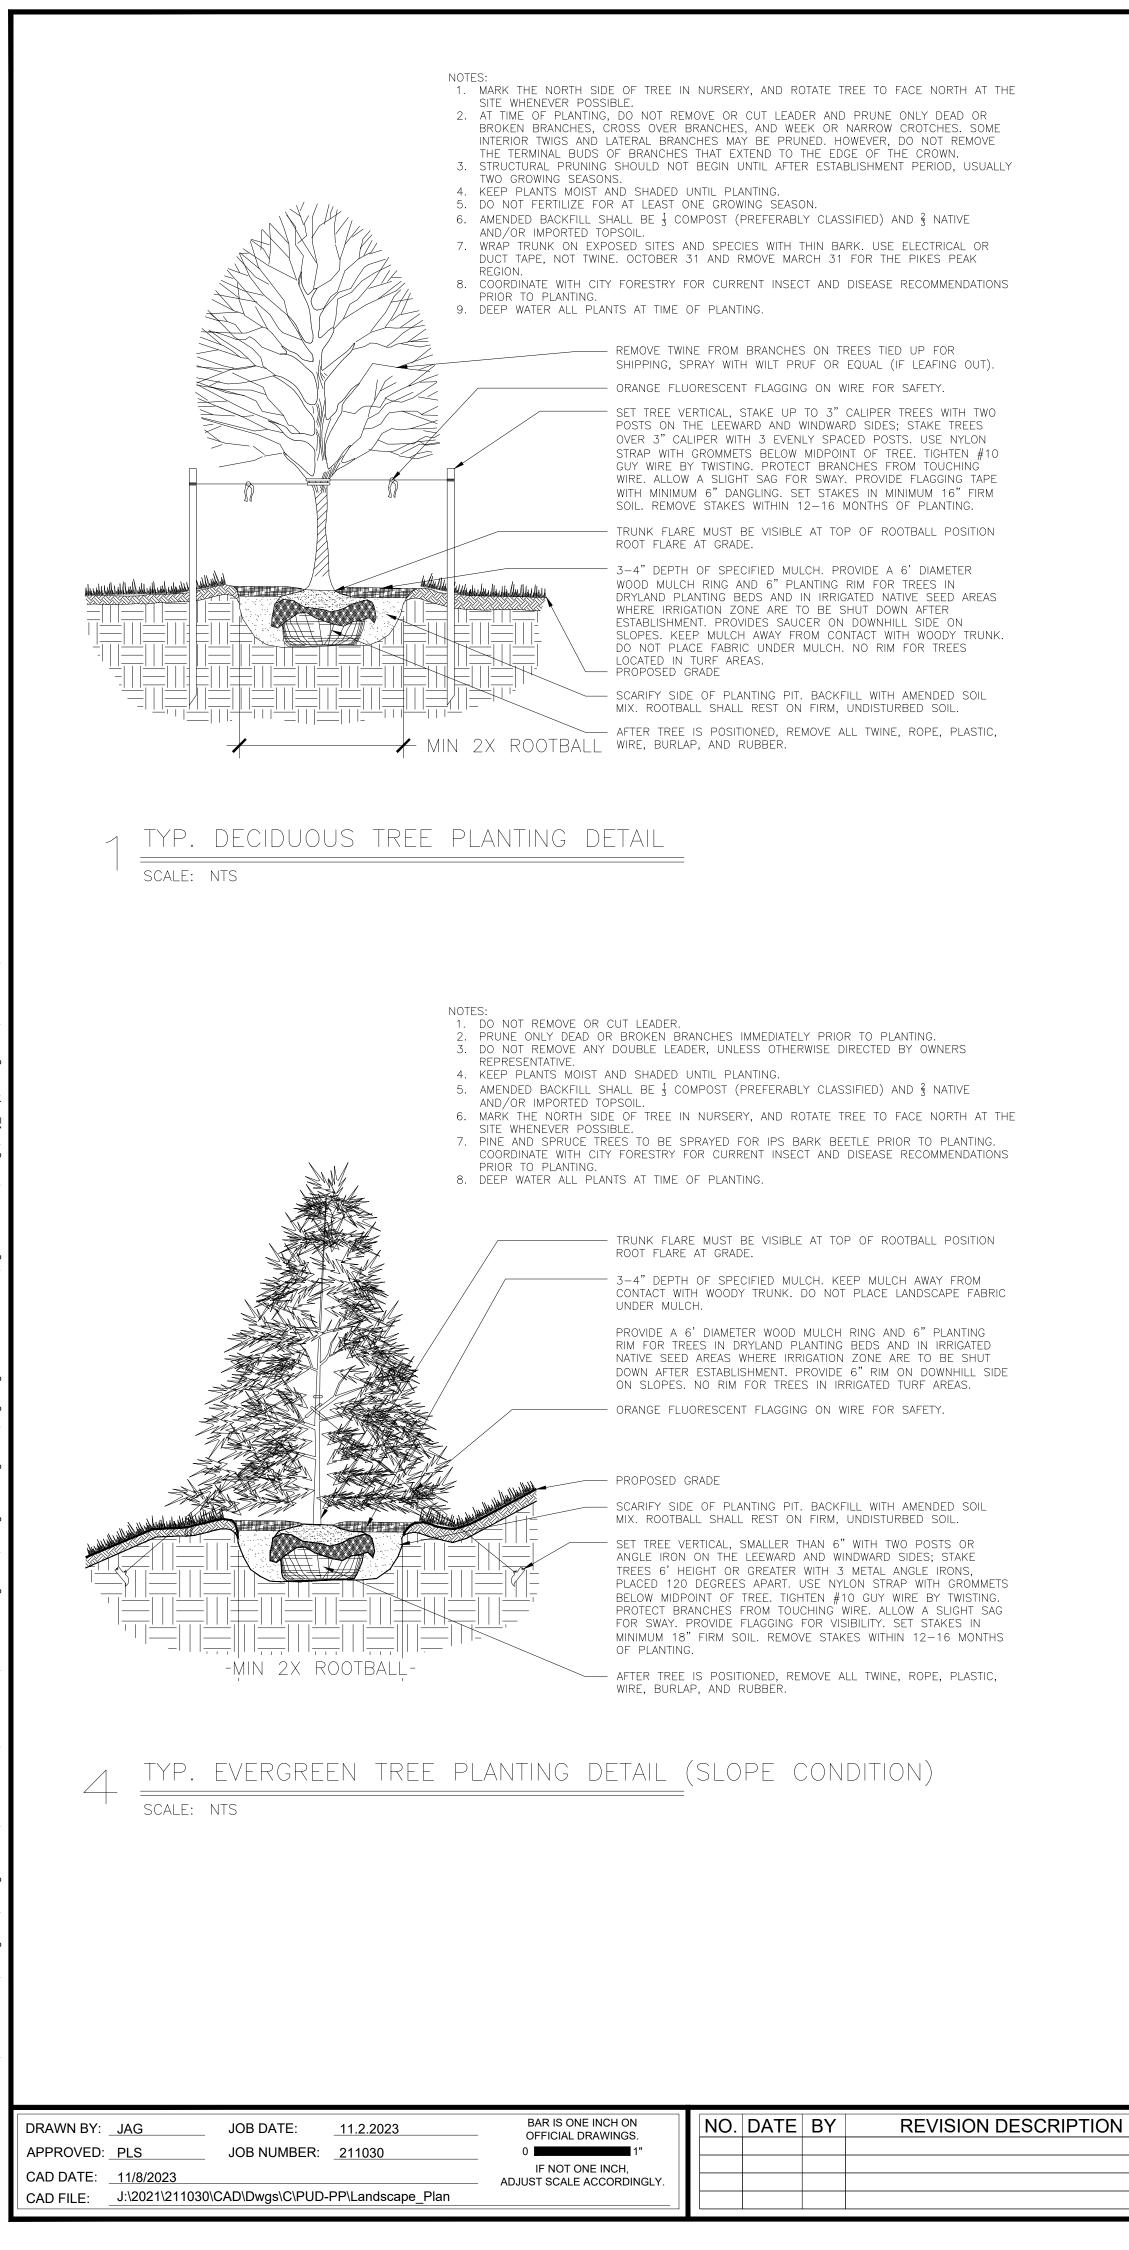

#### **IRRIGATION:**

1. ALL SHRUBS AND TREES SHALL BE DRIP IRRIGATED. ALL TREES LOCATED WITHIN SEEDING AREAS SHALL BE WATERED BY A DRIP VALVE

SHRUB/TREE PLANTING NOTES:

- 1. OWNER AND OWNER'S REPRESENTATIVE RESERVES THE RIGHT TO REJECT AT ANY TIME OR PLACE PRIOR TO FINAL ACCEPTANCE OF WORK, ANY AND ALL PLANTS WHICH, IN THEIR OPINION, FAIL TO MEET THE REQUIREMENTS OF THE SPECIFICATIONS.
- 2. ALL TREE AND SHRUB LOCATIONS ARE APPROXIMATE; ADJUST AS NECESSARY TO AVOID CONFLICTS. PLANTING LOCATIONS OF SHRUBS, GRASSES AND PERENNIALS AS SPECIFIED. OBTAIN OWNERS REPRESENTATIVE'S APPROVAL OF LOCATIONS PRIOR TO PLANTING TREES AND SHRUBS.
- 3. ALL PLANT MATERIAL SHALL BE WELL-FORMED AND DEVELOPED IN GOOD CONDITION, HEALTHY AND DISEASE FREE, AND BE TYPICAL OF THE SPECIES. 4. PLANTS SHALL COMPLY IN ALL APPLICABLE RESPECTS WITH ACCEPTABLE STANDARDS SET FORTH IN THE COLORADO NURSERY ACT OF 1965 - TITLE 35, ARTICLE 25, CRS 1974 (SEE LANDSCAPE THE NURSERY ACT).
- 5. AT THE COMPLETION OF PLANTING OPERATIONS ALL PLANTS SHALL BE INSPECTED BY THE OWNER AND OWNERS'S REPRESENTATIVE. CONTRACTOR SHALL REPLACE IMMEDIATELY ANY PLANTS NOT IN HEALTHY AND VIGOROUS CONDITION AT THAT TIME AT NO EXPENSE TO THE OWNER. ANY PLANT NOT IN HEALTHY CONDITION DURING THE WARRANTY PERIOD SHALL BE REPLACED AS PER THE ORIGINAL SPECIFICATIONS, AT NO CHARGE TO THE OWNER.
- 6. PLANTS ARE TO BE SELECTED AND SIZED AS SHOWN ON THE PLANT SCHEDULE
- 7. PLANTS BED RECEIVING 3" DEPTH MIN. ROCK WOOD ARE TO BE FREE OF WEEDS AND GRASS. TREAT BEDS WITH A PRE-EMERGENT HERBICIDE PRIOR TO PLANTING AND ROCK MULCH PLACEMENT. APPLY IN ACCORDANCE WITH STANDARD TRADE PRACTICE. DO NOT APPLY HERBICIDE IN PERENNIAL BEDS.
- 8. POROUS WEED BARRIER FABRIC SHALL BE INSTALLED WHERE NOTED IN THE DETAILS.
- 9. USE TRIANGULAR SPACING IN ALL GROUNDCOVER AND PERENNIAL BEDS.
- 10. THE CONTRACTOR SHALL PROVIDE WATER, WATERING DEVICES, AND LABOR NEEDED TO IRRIGATE PLANT MATERIALS UNTIL AUTOMATIC IRRIGATION SYSTEMS ARE OPERATIONAL AND ACCEPTED. THE CONTRACTOR SHALL SUPPLY ENOUGH WATER TO MAINTAIN THE PLANT'S HEALTHY CONDITION BASED ON SEASONAL CONSIDERATIONS.