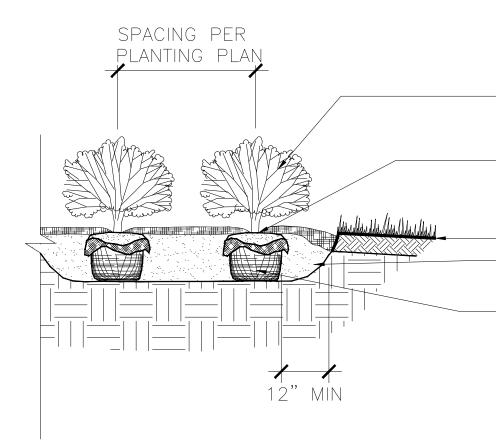

#### **IRRIGATION:**

1. ALL SHRUBS AND TREES SHALL BE DRIP IRRIGATED. ALL TREES LOCATED WITHIN SEEDING AREAS SHALL BE WATERED BY A DRIP VALVE

SHRUB/TREE PLANTING NOTES:

- 1. OWNER AND OWNER'S REPRESENTATIVE RESERVES THE RIGHT TO REJECT AT ANY TIME OR PLACE PRIOR TO FINAL ACCEPTANCE OF WORK, ANY AND ALL PLANTS WHICH, IN THEIR OPINION, FAIL TO MEET THE REQUIREMENTS OF THE SPECIFICATIONS.
- 2. ALL TREE AND SHRUB LOCATIONS ARE APPROXIMATE; ADJUST AS NECESSARY TO AVOID CONFLICTS. PLANTING LOCATIONS OF SHRUBS, GRASSES AND PERENNIALS AS SPECIFIED. OBTAIN OWNERS REPRESENTATIVE'S APPROVAL OF LOCATIONS PRIOR TO PLANTING TREES AND SHRUBS.
- 3. ALL PLANT MATERIAL SHALL BE WELL-FORMED AND DEVELOPED IN GOOD CONDITION, HEALTHY AND DISEASE FREE, AND BE TYPICAL OF THE SPECIES. 4. PLANTS SHALL COMPLY IN ALL APPLICABLE RESPECTS WITH ACCEPTABLE STANDARDS SET FORTH IN THE COLORADO NURSERY ACT OF 1965 - TITLE 35, ARTICLE 25, CRS 1974 (SEE LANDSCAPE THE NURSERY ACT).
- 5. AT THE COMPLETION OF PLANTING OPERATIONS ALL PLANTS SHALL BE INSPECTED BY THE OWNER AND OWNERS'S REPRESENTATIVE. CONTRACTOR SHALL REPLACE IMMEDIATELY ANY PLANTS NOT IN HEALTHY AND VIGOROUS CONDITION AT THAT TIME AT NO EXPENSE TO THE OWNER. ANY PLANT NOT IN HEALTHY CONDITION DURING THE WARRANTY PERIOD SHALL BE REPLACED AS PER THE ORIGINAL SPECIFICATIONS, AT NO CHARGE TO THE OWNER.
- 6. PLANTS ARE TO BE SELECTED AND SIZED AS SHOWN ON THE PLANT SCHEDULE
- 7. PLANTS BED RECEIVING 3" DEPTH MIN. ROCK WOOD ARE TO BE FREE OF WEEDS AND GRASS. TREAT BEDS WITH A PRE-EMERGENT HERBICIDE PRIOR TO PLANTING AND ROCK MULCH PLACEMENT. APPLY IN ACCORDANCE WITH STANDARD TRADE PRACTICE. DO NOT APPLY HERBICIDE IN PERENNIAL BEDS.
- 8. POROUS WEED BARRIER FABRIC SHALL BE INSTALLED WHERE NOTED IN THE DETAILS.
- 9. USE TRIANGULAR SPACING IN ALL GROUNDCOVER AND PERENNIAL BEDS.
- 10. THE CONTRACTOR SHALL PROVIDE WATER, WATERING DEVICES, AND LABOR NEEDED TO IRRIGATE PLANT MATERIALS UNTIL AUTOMATIC IRRIGATION SYSTEMS ARE OPERATIONAL AND ACCEPTED. THE CONTRACTOR SHALL SUPPLY ENOUGH WATER TO MAINTAIN THE PLANT'S HEALTHY CONDITION BASED ON SEASONAL CONSIDERATIONS.