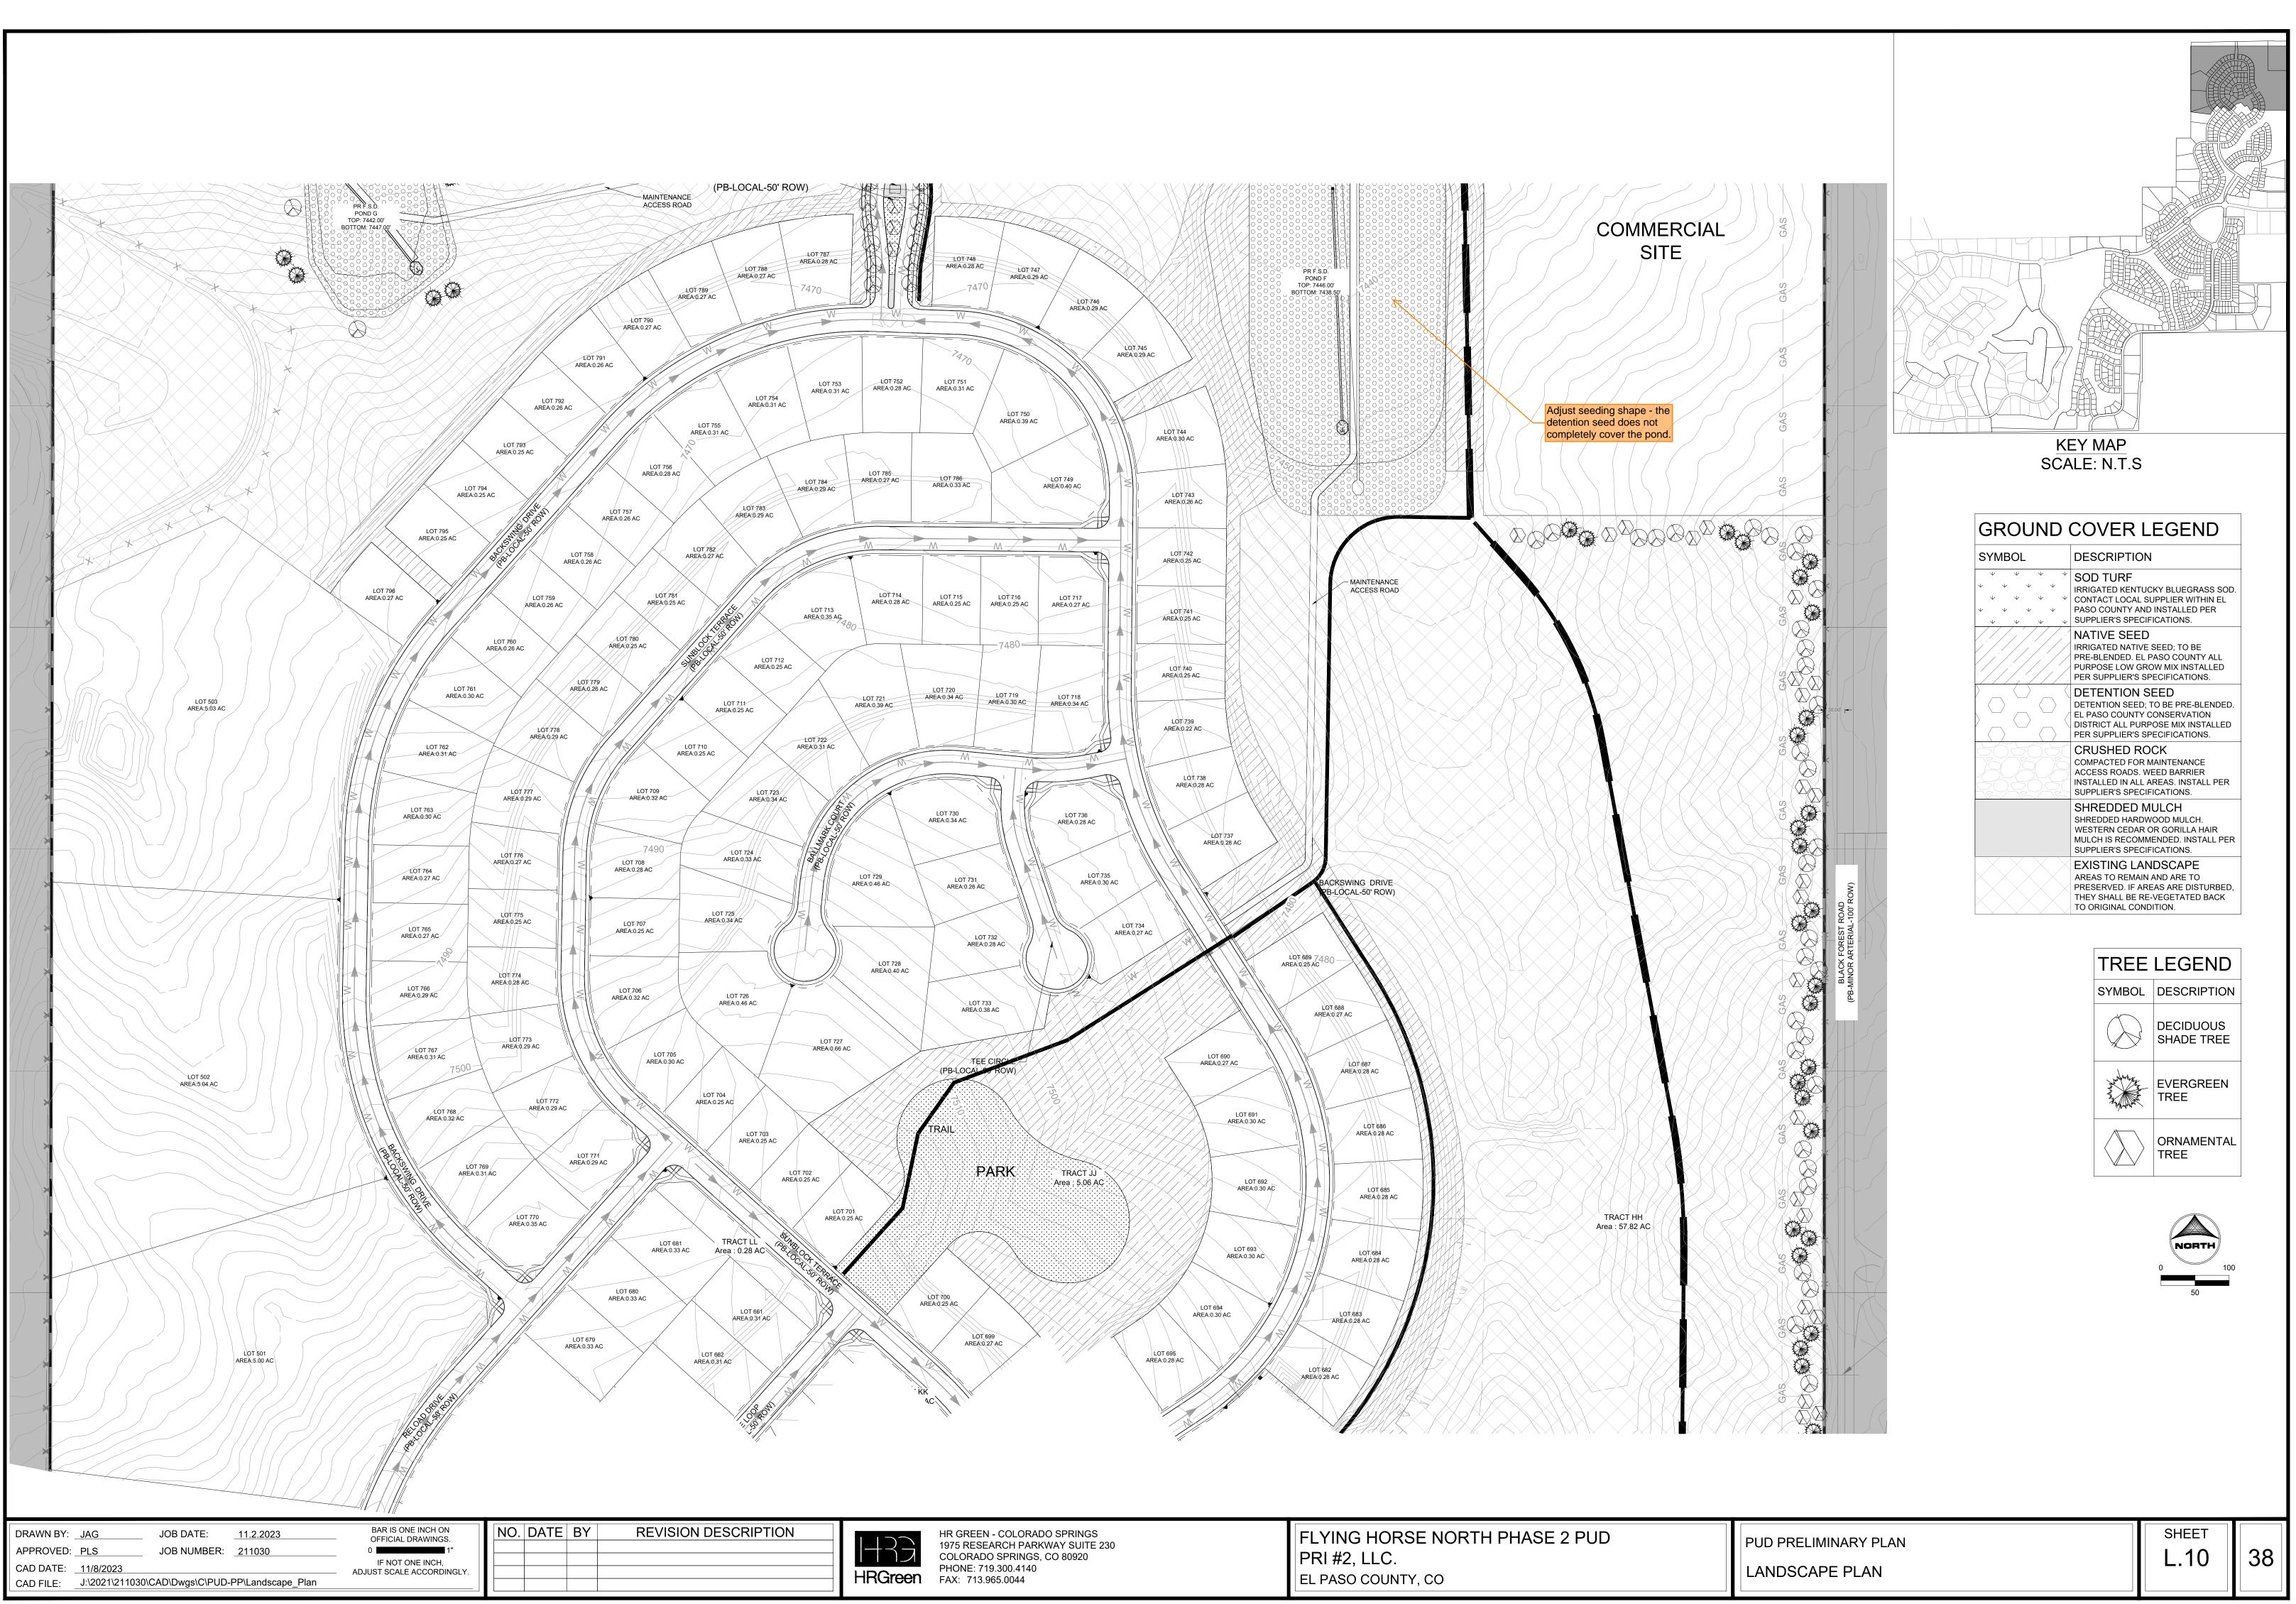

ENDED.<br>EL PASO COUNTY CONSERVATION<br>DISTRICT ALL PURPOSE MIX INSTALLED<br>PER SUPPLIER'S SPECIFICATIONS.                             |  |  |
|                    | CRUSHED ROCK<br>COMPACTED FOR MAINTENANCE<br>ACCESS ROADS. WEED BARRIER<br>INSTALLED IN ALL AREAS. INSTALL PER<br>SUPPLIER'S SPECIFICATIONS.                                            |  |  |
|                    | SHREDDED MULCH<br>SHREDDED HARDWOOD MULCH.<br>WESTERN CEDAR OR GORILLA HAIR<br>MULCH IS RECOMMENDED. INSTALL PER<br>SUPPLIER'S SPECIFICATIONS.                                          |  |  |
|                    | EXISTING LANDSCAPE<br>AREAS TO REMAIN AND ARE TO<br>PRESERVED. IF AREAS ARE DISTURBED,<br>THEY SHALL BE RE-VEGETATED BACK<br>TO ORIGINAL CONDITION.                                     |  |  |













| FLYING HORSE NORTH PHASE 2 |
|----------------------------|
| PRI #2, LLC.               |
| EL PASO COUNTY, CO         |



SCALE: N.T.S

#### GROUND COVER LEGEND

### DESCRIPTION SYMBOL \* \* \* \* SOD TURF $\vee$ $\vee$ $\vee$ IRRIGATED KENTUCKY BLUEGRASS SOD. \* \* \* \* CONTACT LOCAL SUPPLIER WITHIN EL / \* \* \* PASO COUNTY AND INSTALLED PER

 $\psi$   $\psi$   $\psi$   $\psi$   $\psi$  SUPPLIER'S SPECIFICATIONS. NATIVE SEED IRRIGATED NATIVE SEED; TO BE PRE-BLENDED. EL PASO COUNTY ALL

PURPOSE LOW GROW MIX INSTALLED PER SUPPLIER'S SPECIFICATIONS. DETENTION SEED

DETENTION SEED; TO BE PRE-BLENDED. EL PASO COUNTY CONSERVATION DISTRICT ALL PURPOSE MIX INSTALLED PER SUPPLIER'S SPECIFICATIONS.

COMPACTED FOR MAINTENANCE ACCESS ROADS. WEED BARRIER INSTALLED IN ALL AREAS. INSTALL PER