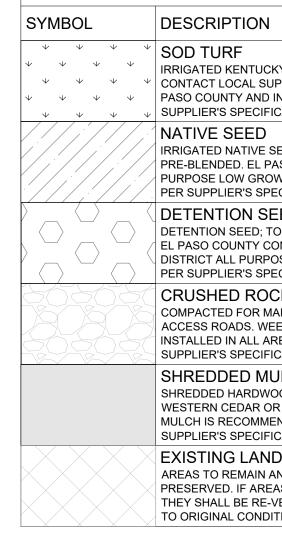

#### SODDING & SEEDING:

SITE

- 1. CONTRACTOR IS RESPONSIBLE FOR MAINTAINING EXISTING EROSION CONTROL MEASURES DURING THE DURATION OF WORK ON-SITE. 2. ALL PROPOSED TURF AND PLANTING AREAS ARE TO BE ROTO-TILLED TO A DEPTH OF 8". FINE GRADE, AND REMOVE ALL CONSTRUCTION DEBRIS AND ROCKS OVER 1" IN DIAMETER FROM THE
- 3. AFTER TILLING APPLY SOIL AMENDMENTS & FERTILIZERS TO ALL TURF AND PLANTING AREAS. GRADE SHALL BE ADJUSTED FOR SOD THICKNESS. ALL FINISH GRADING SHALL BE PERFORMED BY LANDSCAPE CONTRACTOR.
- 4. FINE GRADE SOD AREAS TO ELIMINATE IRREGULARITIES ON THE SURFACE. ROLL OR PERFORM ADDITIONAL FINE GRADING.
- 5. ALL AREAS TO BE SEEDED SHALL BE TILLED AS SPECIFIED AND THEN HARROWED, RAKED OR ROLLED TO PRODUCE A FIRM SEED BED FOR PLANTING. IMPORTED TOPSOIL MAY BE REQUIRED TO PROVIDE AN ACCEPTABLE PLANTING MEDIUM. LARGE ROCKS (1" DIAMETER) AND DEBRIS THAT MAY IMPEDE SEEDING SHALL BE CLEARED FROM THE SITE. ANY REQUIRED EROSION CONTROL FEATURES (E.G., WATER BARS, BERMS, BASINS, TURNOUTS) SHALL BE CONSTRUCTED PRIOR TO SEEDING. SITES THAT ARE NOT ADEQUATELY PREPARED PRIOR TO SEEDING (E.G., COMPACTED SOIL, INSUFFICIENT TOPSOIL, ROCKY, ERODED SURFACE, ETC.) SHALL BE REJECTED.
- 6. ALL SPECIFIED SEED MIXES SHALL CONSIST OF CERTIFIED SEE VARIETIES THAT ARE FREE OF NOXIOUS WEEDS AND HAVE BEEN TESTED FOR PURITY AND GERMINATION WITHIN SIX MONTHS OF THE PLANTING DATE. CERTIFICATION LABELS WHICH INDICATE THE SPECIES, PURITY, GERMINATION, WEED CONTENT, ORIGIN, AND TEST DATE SHALL BE SUBMITTED FOR ALL SEED MATERIALS.
- 7. SEEDING SHALL OCCUR DEPENDING ON THE PROJECT SCHEDULE, IT IS PREFERABLE THAT SEEDING OCCUR DURING THE FALL (SEPTEMBER-NOVEMBER) OR SPRING (MARCH-MAY) TO MAXIMIZE PLANTING SUCCESS. IF THE PROJECT SCHEDULED DOES NOT COINCIDE WITH THE PREFERRED SEEDING PERIODS, OR THERE ARE UNSUITABLE SITE CONDITIONS (I.E. FROZEN GROUND), THEN SOIL STABILIZATION AND/OR STORM WATER BEST MANAGEMENT PRACTICES SHALL BE IMPLEMENTED TO STABILIZE THE AREA UNTIL THE NEXT APPROPRIATE SEEING DATE.
- 9. ANY SEEDING CONDUCTED OUTSIDE THE PREFERRED MONTHS SHALL BE APPROVED BY THE OWNER. SEEDING METHOD: DRILL SEEDING OR BROADCAST SEEDING SHALL BE USED FOR REVEGETATION. AS OUTLINED BELOW, THE SIZE AND SLOPE OF THE DISTURBED AREA SHALL DETERMINE WHICH SEEDING METHOD(S) IS APPROPRIATE AND ACCEPTABLE. WHERE FEASIBLE, RANGELAND DRILL SEEDING COMBINED WITH A COVER OF CRIMPED HAY MULCH OR HYDRO-MULCH IS THE REQUIRED METHOD.
- 9.1 SLOPES LESS THAN 3:1 SEED SHALL BE PLANTED USING A RANGELAND DRILL WITH A SMALL SEED/LEGUME BOX AND AN AGITATOR BOX FOR FLUFFY OR BULKY SEED. SEED ROWS SHALL BE SPACED 7-10 INCHES APART, AND PLANTED TO 0.5 TO 0.75 INCHES DEEP. THE DRILL SHALL HAVE DOUBLE-DISL FURROW OPENERS WITH DEPTH BANDS AND PACKER WHEELS. SEEDING SHALL BE ACCOMPLISHED USING BI-DIRECTIONAL DRILLING AND FOLLOWING THE SLOPE CONTOUR. THE DRILL EQUIPMENT SHALL BE CALIBRATED EACH DAY OR WHENEVER THERE IS A CHANGE IN THE SEED MIX TO ENSURE PROPER SEED DISTRIBUTION AND RATE.
- 9.2 SLOPES GREATER THAN 3:1 OR AREAS LESS THAN 0.10 ACRE SEED SHALL BE BROADCAST BY HAND, MECHANICAL SPREADER, OR HYDRO-SEEDING EQUIPMENT. BROADCAST SEEDED AREAS SHALL BE RAKED OR HARROWED TO INCORPORATE THE SEED INTO THE SOIL AT A DEPTH NOT EXCEEDING 0.75 INCHES. SLOPES GREATER THAN 3:1 SHALL HAVE EROSION CONTROL BLANKET AFTER SEEDING. REFER TO ENGINEERING SHEETS FOR EROSION CONTROL APPLICATIONS.
- 9.2.1. FOR AREAS LARGER THAN 0.1 ACRE-HYDRO-SEEDING SHALL BE USED. THE SEED SHALL NOT BE TANK MIXED WITH THE
- 9.2.2. BROADCAST SEEDING SHALL BE AVOIDED WHEN WIND SPEED EXCEEDS 15 MILES PER HOUR.
- 10. MULCHING: WEED-FREE NATIVE HAY, WEED-FREE STRAW, OR VIRGIN WOOD FIBER HYDRO-MULCH SHALL BE USED TO CONTROL EROSION AND PROMOTE SEE GERMINATION AND PLANT ESTABLISHMENT. NATIVE HAY, STRAW, OR HYDRO-MULCH SHALL BE APPLIED AT 2,000 POUNDS/ACRE ON SLOPES LESS THAN 3:1. ON STEEPER SLOPES, A MULCHING RATE OF 2,500 POUNDS/ACRE SHALL BE USED.
- 11. NATIVE HAY OR STRAW SHALL BE CRIMPED INTO THE SOIL TO A DEPTH OF AT LEAST 3 INCHES, AND SHALL PROTRUDE ABOVE THE GROUND AT LEAST 3 INCHES. AN ORGANIC TACKIFIER SHALL BE USED TO HOLD THE HAY OR STRAW IN PLACE IF THE CRIMPING RESULTS ARE INSUFFICIENT. HYDRO-MULCH SHALL BE APPLIED USING A COLOR DYE AND THE MANUFACTURER RECOMMENDED RATE OF AN ORGANIC TACKIFIER.
- 12. FINE GRADE SEED TO ELIMINATE IRREGULARITIES ON THE SURFACE. ROLL OR PERFORM ADDITIONAL FINE GRADING. SEED AREAS BY MEANS OF APPROVED BROADCAST OR HYDRAULIC-TYPE SPREADERS. DO NOT SEED DURING WINDY WEATHER. MULCH SEEDED AREAS WITH WOOD CELLULOSE FIBER MULCH WITHIN 24 HOURS OF SEEDING. APPLY MULCH TACKIFIER AT RATE RECOMMENDED BY MANUFACTURER'S RECOMMENDATIONS.
- 13. SUPPLEMENTAL IRRIGATION SHALL NORMALLY NOT BE NECESSARY OR REQUIRED IF THE SEEDING IS ACCOMPLISHED DURING THE PREFERRED PLANTING PERIODS. HOWEVER, IF A WATER HOOK-UP IS AVAILABLE A SPRINKLER SYSTEM MAY BE USED TO PROMOTE A RAPID PLANT ESTABLISHMENT. GENERALLY, WATERING AT 0.75-1.0 INCHES/WEEK IS RECOMMENDED DURING THE APRIL-OCTOBER GROWING SEASON DEPENDING ON NATURAL RAINFALL. THE USE OF WATER TRUCKS FOR IRRIGATION IS PROHIBITED DUE TO TRAFFIC IMPACTS ON THE SEEDED AREAS AND TYPICAL POOR WATER DISTRIBUTION OBSERVED WITH THIS TYPE OF WATERING.
- 14. APPROVAL OF SEEDED TURF AREAS SHALL BE BASED UPON THE SEED PROCEDURES GUARANTEED SEEDING GERMINATION RATE FOR A ONE SQUARE FOOT AREA. IF GUARANTEED GERMINATION RATE IS NOT ACHIEVED, THE CONTRACTOR SHALL OVERSEED UNTIL THE GERMINATION RATE IS ACHIEVED. REVEGETATION SHALL HAVE AT LEAST 3 NATIVE GRASS SEEDLINGS/SQUARE FOOT AND NO BARE AREAS EXCEEDING ONE SQUARE METER AFTER THE SECOND GROWING SEASON. FOR DRILL SEEDED AREAS, PLANTING ROWS SHALL BE NOTICEABLE BY THE END OF THE FIRST FULL GROWING SEASON. IF A PARTIAL OR TOTAL SEEDING FAILURE IS APPARENT AFTER THE SECOND GROWING SEASON, POORLY VEGETATED AREAS SHALL BE RESEEDED IN THE SAME MANNER DESCRIBED ABOVE. APPROPRIATE SITE PREPARATION PRACTICES SHALL BE USED TO CREATE A SUITABLE SEEDBED FOR PLANTING, BUT ANY ESTABLISHED NATIVE VEGETATION SHALL BE UNDISTURBED TO THE EXTENT POSSIBLE. AREAS THAT ERODE BEFORE GERMINATION AND ESTABLISHMENT CAN OCCUR SHALL BE REPAIRED AND IMMEDIATELY RESEEDED DURING THE SAME SEASON.