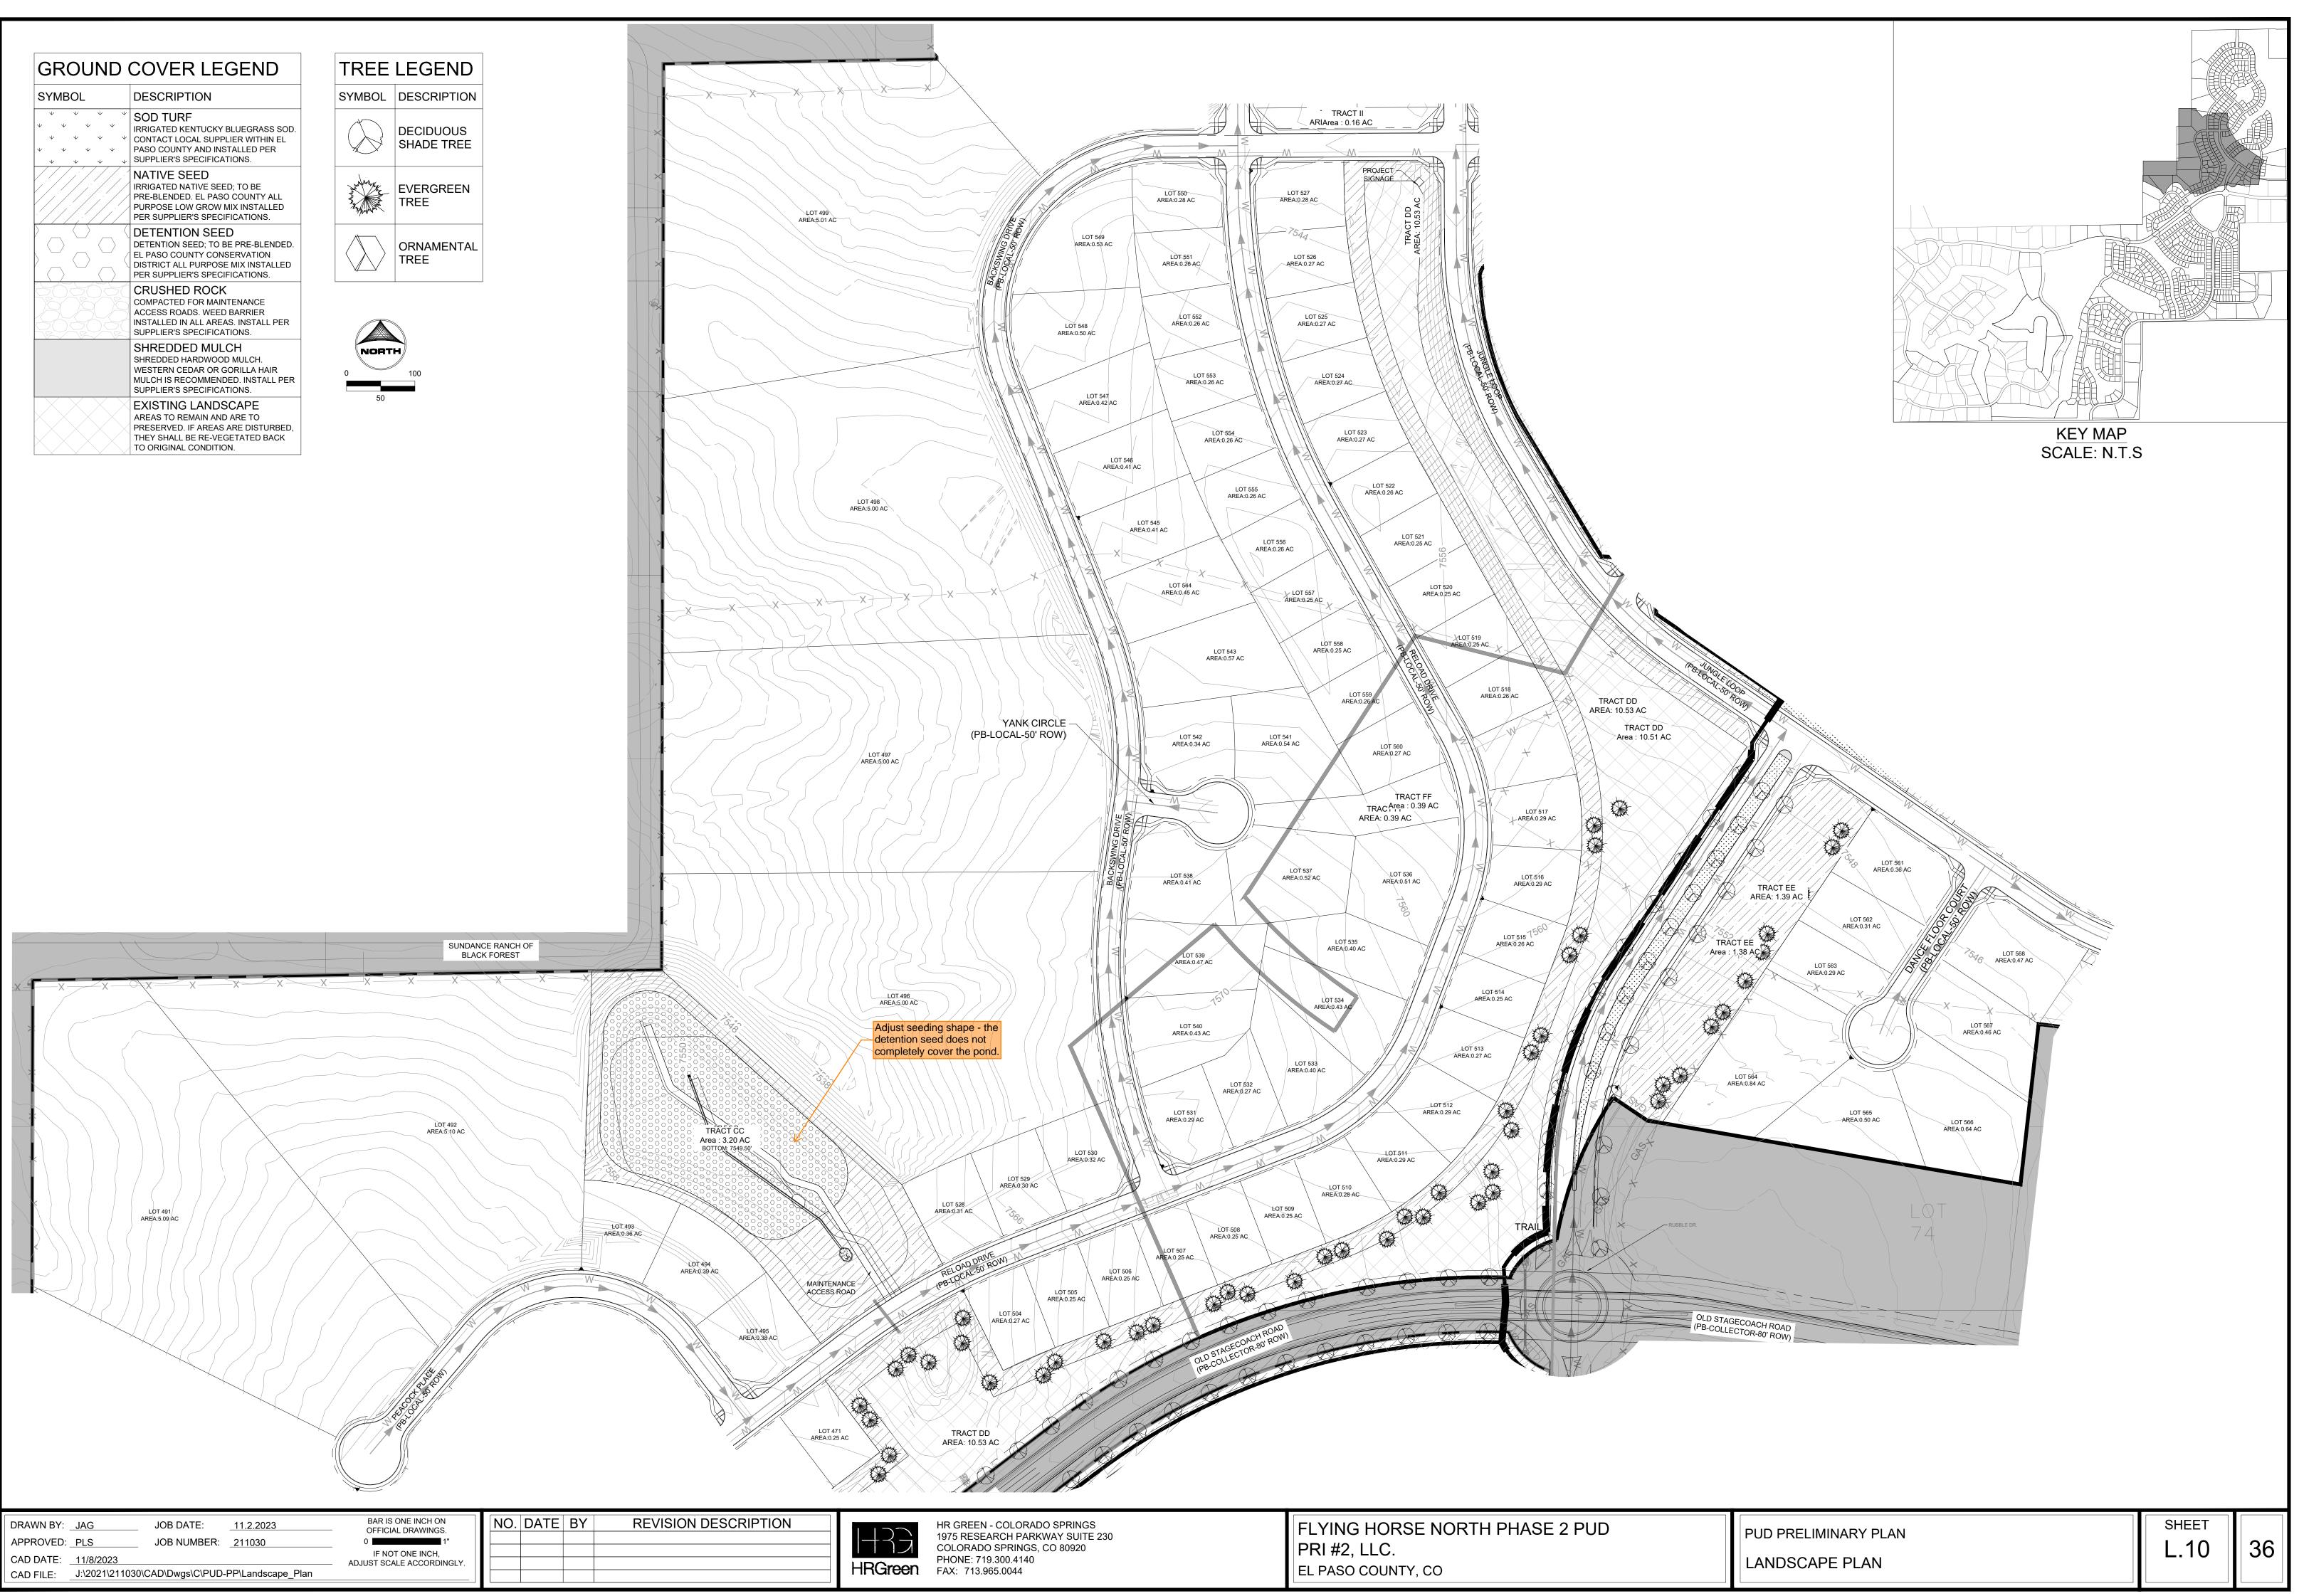

PRE-BLENDED.<br>EL PASO COUNTY CONSERVATION<br>DISTRICT ALL PURPOSE MIX INSTALLED<br>PER SUPPLIER'S SPECIFICATIONS.                             |  |  |
|                    | CRUSHED ROCK<br>COMPACTED FOR MAINTENANCE<br>ACCESS ROADS. WEED BARRIER<br>INSTALLED IN ALL AREAS. INSTALL PER<br>SUPPLIER'S SPECIFICATIONS.                                            |  |  |
|                    | SHREDDED MULCH<br>SHREDDED HARDWOOD MULCH.<br>WESTERN CEDAR OR GORILLA HAIR<br>MULCH IS RECOMMENDED. INSTALL PER<br>SUPPLIER'S SPECIFICATIONS.                                          |  |  |
|                    | EXISTING LANDSCAPE<br>AREAS TO REMAIN AND ARE TO<br>PRESERVED. IF AREAS ARE DISTURBED,<br>THEY SHALL BE RE-VEGETATED BACK<br>TO ORIGINAL CONDITION.                                     |  |  |













| FLYING HORSE NORTH PHASE 2 |
|----------------------------|
| PRI #2, LLC.               |
| EL PASO COUNTY, CO         |



SCALE: N.T.S

#### GROUND COVER LEGEND

### DESCRIPTION SYMBOL \* \* \* \* SOD TURF $\vee$ $\vee$ $\vee$ IRRIGATED KENTUCKY BLUEGRASS SOD. \* \* \* \* CONTACT LOCAL SUPPLIER WITHIN EL / \* \* \* PASO COUNTY AND INSTALLED PER

 $\psi$   $\psi$   $\psi$   $\psi$   $\psi$  SUPPLIER'S SPECIFICATIONS. NATIVE SEED IRRIGATED NATIVE SEED; TO BE PRE-BLENDED. EL PASO COUNTY ALL

PURPOSE LOW GROW MIX INSTALLED PER SUPPLIER'S SPECIFICATIONS. DETENTION SEED

DETENTION SEED; TO BE PRE-BLENDED. EL PASO COUNTY CONSERVATION DISTRICT ALL PURPOSE MIX INSTALLED PER SUPPLIER'S SPECIFICATIONS.

COMPACTED FOR MAINTENANCE ACCESS ROADS. WEED BARRIER INSTALLED IN ALL AREAS. INSTAL