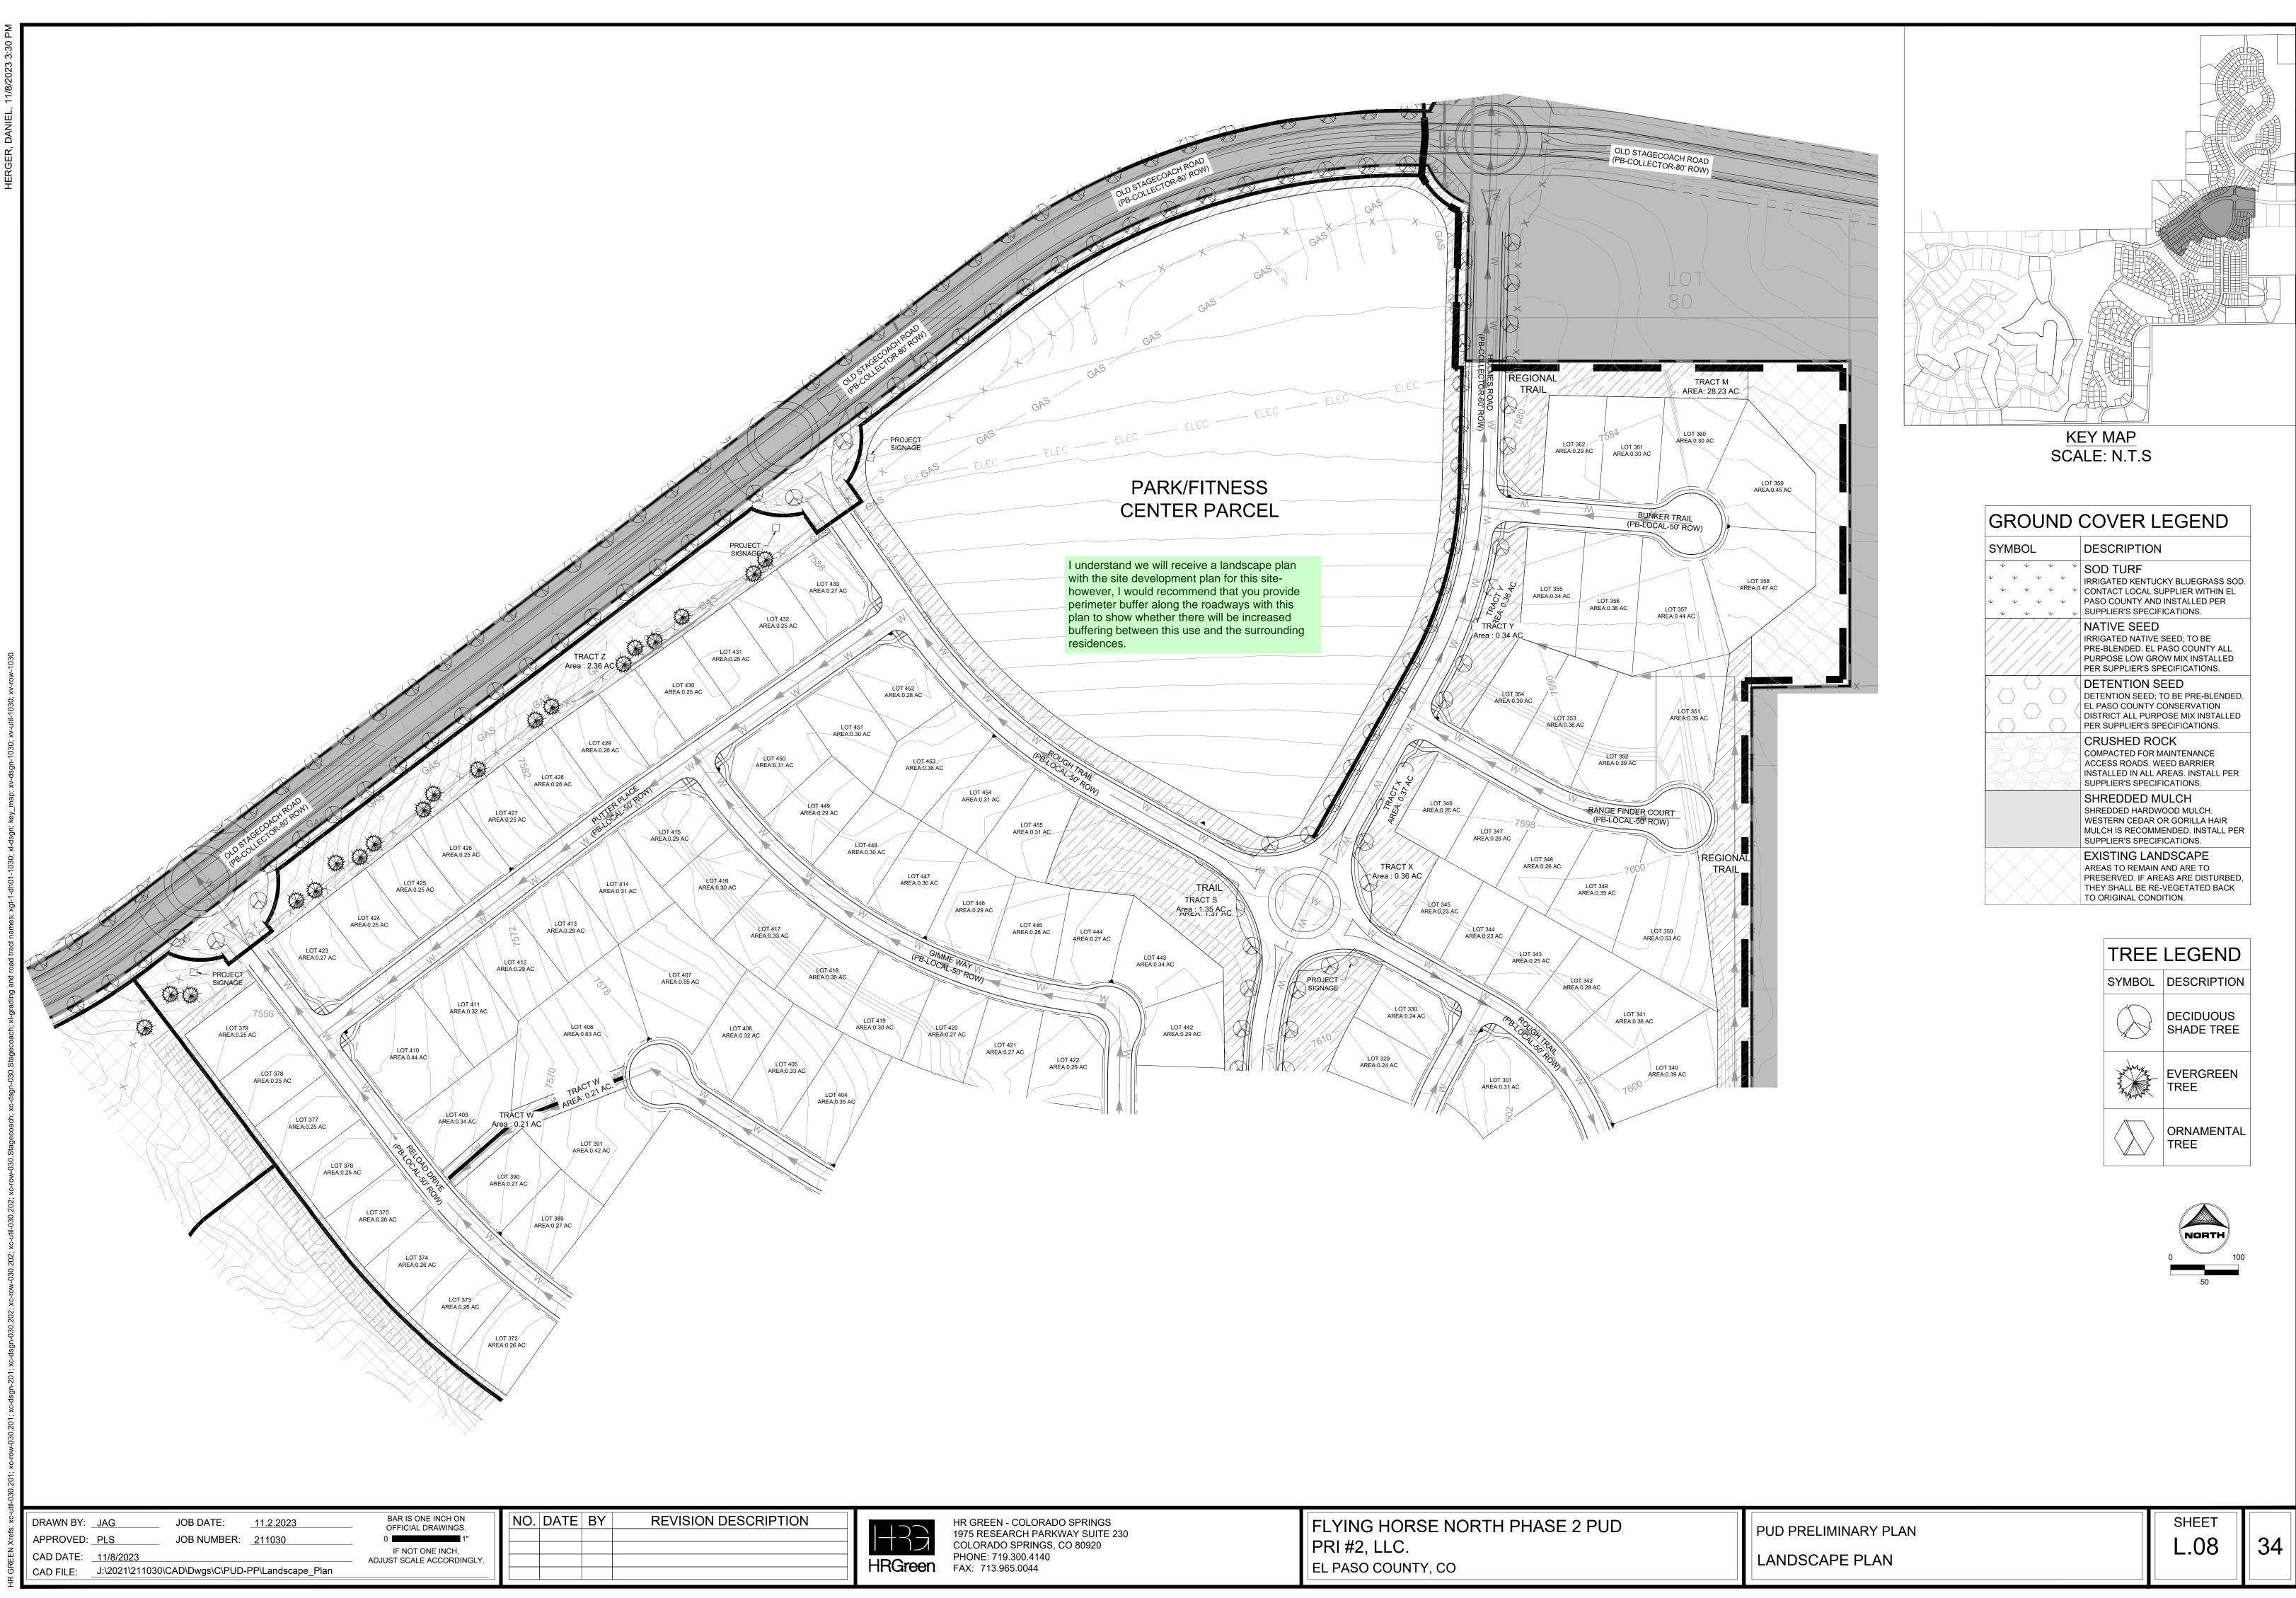

#### GENERAL LANDSCAPE PLAN NOTES:

- 1. LANDSCAPE IMPROVEMENTS AND MAINTENANCE SHALL BE THE RESPONSIBILITY OF THE METRO DISTRICT OR HOA (HOME OWNERS ASSOCIATION), ALL INTERNAL LANDSCAPE AND OPEN
- SPACE SHALL BE OWNED AND MAINTAINED BY THE METRO DISTRICT OR HOA (HOME OWNERS ASSOCIATION) AFTER INSTALLATION. 2. LANDSCAPE CONTRACTOR SHALL PROVIDE ALL LABOR. MATERIALS AND SERVICES NECESSARY TO FURNISH AND INSTALL LANDSCAPE ELEMENTS AND PLANTINGS AS SPECIFIED HEREIN AND AS SHOWN ON THESE PLANS.
- 3. NO MATERIAL SUBSTITUTIONS SHALL BE MADE WITHOUT LANDSCAPE ARCHITECT'S APPROVAL. ALTERNATE MATERIALS OF SIMILAR SIZE AND CHARACTER MAY BE CONSIDERED IF SPECIFIED PLANT MATERIALS CANNOT BE OBTAINED. OWNER'S REPRESENTATIVE RESERVES THE RIGHT TO REVISE PLANT LIST AS DEEMED NECESSARY.
- 4. ALL PLANT LOCATIONS ARE APPROXIMATE, ADJUST AS NECESSARY TO AVOID CONFLICTS
- 5. CONTRACTOR SHALL LOCATE ALL UTILITIES BEFORE WORK. UTILITIES HAVE BEEN SHOWN ON PLAN FOR ROUGH LOCATION OF SERVICES. LOCATE EXACT UTILITY LOCATIONS BY CONTACTING "CALL BEFORE YOU DIG" AT (800) 922-1987 OR 811. CONTRACTOR WILL BE RESPONSIBLE FOR THE REPAIR OF ANY DAMAGE HE MAY CAUSE TO UTILITIES. 6. REMOVE ALL RUBBISH, EQUIPMENT, AND MATERIAL AND LEAVE THE AREA IN A NEAT, CLEAN CONDITION EACH DAY. MAINTAIN PAVED AREAS UTILIZED FOR HAULING EQUIPMENT AND
- MATERIALS BY OTHER TRADES IN A CLEAN AND UNOBSTRUCTED CONDITION AT ALL TIMES 7. STORAGE OF ANY MATERIALS, BUILDINGS, VEHICLES OR EQUIPMENT, FENCING AND WARNING SIGNS SHALL BE MAINTAINED THROUGHOUT THE SITE WORK AND CONSTRUCTION PERIODS BY THE CONTRACTOR.
- 8. STREET TREES. STREETSCAPE IMPROVEMENTS. AND VEGETATION WITHIN THE COUNTY ROW SHALL BE OWNED BY THE COUNTY AND MAINTAINED BY THE CURRENT PROPERTY OWNER.

#### **IRRIGATION:**

1. ALL SHRUBS AND TREES SHALL BE DRIP IRRIGATED. ALL TREES LOCATED WITHIN SEEDING AREAS SHALL BE WATERED BY A DRIP VALVE

SHRUB/TREE PLANTING NOTES:

- 1. OWNER AND OWNER'S REPRESENTATIVE RESERVES THE RIGHT TO REJECT AT ANY TIME OR PLACE PRIOR TO FINAL ACCEPTANCE OF WORK, ANY AND ALL PLANTS WHICH, IN THEIR OPINION, FAIL TO MEET THE REQUIREMENTS OF THE SPECIFICATIONS.
- 2. ALL TREE AND SHRUB LOCATIONS ARE APPROXIMATE; ADJUST AS NECESSARY TO AVOID CONFLICTS. PLANTING LOCATIONS OF SHRUBS, GRASSES AND PERENNIALS AS SPECIFIED. OBTAIN OWNERS REPRESENTATIVE'S APPROVAL OF LOCATIONS PRIOR TO PLANTING TREES AND SHRUBS.
- 3. ALL PLANT MATERIAL SHALL BE WELL-FORMED AND DEVELOPED IN GOOD CONDITION, HEALTHY AND DISEASE FREE, AND BE TYPICAL OF THE SPECIES. 4. PLANTS SHALL COMPLY IN ALL APPLICABLE RESPECTS WITH ACCEPTABLE STANDARDS SET FORTH IN THE COLORADO NURSERY ACT OF 1965 - TITLE 35, ARTICLE 25, CRS 1974 (SEE LANDSCAPE THE NURSERY ACT).
- 5. AT THE COMPLETION OF PLANTING OPERATIONS ALL PLANTS SHALL BE INSPECTED BY THE OWNER AND OWNERS'S REPRESENTATIVE. CONTRACTOR SHALL REPLACE IMMEDIATELY ANY PLANTS NOT IN HEALTHY AND VIGOROUS CONDITION AT THAT TIME AT NO EXPENSE TO THE OWNER. ANY PLANT NOT IN HEALTHY CONDITION DURING THE WARRANTY PERIOD SHALL BE REPLACED AS PER THE ORIGINAL SPECIFICATIONS, AT NO CHARGE TO THE OWNER.
- 6. PLANTS ARE TO BE SELECTED AND SIZED AS SHOWN ON THE PLANT SCHEDULE
- 7. PLANTS BED RECEIVING 3" DEPTH MIN. ROCK WOOD ARE TO BE FREE OF WEEDS AND GRASS. TREAT BEDS WITH A PRE-EMERGENT HERBICIDE PRIOR TO PLANTING AND ROCK MULCH PLACEMENT. APPLY IN ACCORDANCE WITH STANDARD TRADE PRACTICE. DO NOT APPLY HERBICIDE IN PERENNIAL BEDS.
- 8. POROUS WEED BARRIER FABRIC SHALL BE INSTALLED WHERE NOTED IN THE DETAILS.
- 9. USE TRIANGULAR SPACING IN ALL GROUNDCOVER AND PERENNIAL BEDS.
- 10. THE CONTRACTOR SHALL PROVIDE WATER, WATERING DEVICES, AND LABOR NEEDED TO IRRIGATE PLANT MATERIALS UNTIL AUTOMATIC IRRIGATION SYSTEMS ARE OPERATIONAL AND ACCEPTED. THE CONTRACTOR SHALL SUPPLY ENOUGH WATER TO MAINTAIN THE PLANT'S HEALTHY CONDITION BASED ON SEASONAL CONSIDERATIONS.

#### SODDING & SEEDING:

SITE

- 1. CONTRACTOR IS RESPONSIBLE FOR MAINTAINING EXISTING EROSION CONTROL MEASURES DURING THE DURATION OF WORK ON-SITE. 2. ALL PROPOSED TURF AND PLANTING AREAS ARE TO BE ROTO-TILLED TO A DEPTH OF 8". FINE GRADE, AND REMOVE ALL CONSTRUCTION DEBRIS AND ROCKS OVER 1" IN DIAMETER FROM THE
- 3. AFTER TILLING APPLY SOIL AMENDMENTS & FERTILIZERS TO ALL TURF AND PLANTING AREAS. GRADE SHALL BE ADJUSTED FOR SOD THICKNESS. ALL FINISH GRADING SHALL BE PERFORMED BY LANDSCAPE CONTRACTOR.
- 4. FINE GRADE SOD AREAS TO ELIMINATE IRREGULARITIES ON THE SURFACE. ROLL OR PERFORM ADDITIONAL FINE GRADING.
- 5. ALL AREAS TO BE SEEDED SHALL BE TILLED AS SPECIFIED AND THEN HARROWED, RAKED OR ROLLED TO PRODUCE A FIRM SEED BED FOR PLANTING. IMPORTED TOPSOIL MAY BE REQUIRED TO PROVIDE AN ACCEPTABLE PLANTING MEDIUM. LARGE ROCKS (1" DIAMETER) AND DEBRIS THAT MAY IMPEDE SEEDING SHALL BE CLEARED FROM THE SITE. ANY REQUIRED EROSION CONTROL FEATURES (E.G., WATER BARS, BERMS, BASINS, TURNOUTS) SHALL BE CONSTRUCTED PRIOR TO SEEDING. SITES THAT ARE NOT ADEQUATELY PREPARED PRIOR TO SEEDING (E.G., COMPACTED SOIL, INSUFFICIENT TOPSOIL, ROCKY, ERODED SURFACE, ETC.) SHALL BE REJECTED.
- 6. ALL SPECIFIED SEED MIXES SHALL CONSIST OF CERTIFIED SEE VARIETIES THAT ARE FREE OF NOXIOUS WEEDS AND HAVE BEEN TESTED FOR PURITY AND GERMINATION WITHIN SIX MONTHS OF THE PLANTING DATE. CERTIFICATION LABELS WHICH INDICATE THE SPECIES, PURITY, GERMINATION, WEED CONTENT, ORIGIN, AND TEST DATE SHALL BE SUBMITTED FOR ALL SEED MATERIALS.
- 7. SEEDING SHALL OCCUR DEPENDING ON THE PROJECT SCHEDULE, IT IS PREFERABLE THAT SEEDING OCCUR DURING THE FALL (SEPTEMBER-NOVEMBER) OR SPRING (MARCH-MAY) TO MAXIMIZE PLANTING SUCCESS. IF THE PROJECT SCHEDULED DOES NOT COINCIDE WITH THE PREFERRED SEEDING PERIODS, OR THERE ARE UNSUITABLE SITE CONDITIONS (I.E. FROZEN GROUND), THEN SOIL STABILIZATION AND/OR STORM WATER BEST MANAGEMENT PRACTICES SHALL BE IMPLEMENTED TO STABILIZE THE AREA UNTIL THE NEXT APPROPRIATE SEEING DATE.
- 9. ANY SEEDING CONDUCTED OUTSIDE THE PREFERRED MONTHS SHALL BE APPROVED BY THE OWNER. SEEDING METHOD: DRILL SEEDING OR BROADCAST SEEDING SHALL BE USED FOR REVEGETATION. AS OUTLINED BELOW, THE SIZE AND SLOPE OF THE DISTURBED AREA SHALL DETERMINE WHICH SEEDING METHOD(S) IS APPROPRIATE AND ACCEPTABLE. WHERE FEASIBLE, RANGELAND DRILL SEEDING COMBINED WITH A COVER OF CRIMPED HAY MULCH OR HYDRO-MULCH IS THE REQUIRED METHOD.
- 9.1 SLOPES LESS THAN 3:1 SEED SHALL BE PLANTED USING A RANGELAND DRILL WITH A SMALL SEED/LEGUME BOX AND AN AGITATOR BOX FOR FLUFFY OR BULKY SEED. SEED ROWS SHALL BE SPACED 7-10 INCHES APART, AND PLANTED TO 0.5 TO 0.75 INCHES DEEP. THE DRILL SHALL HAVE DOUBLE-DISL FURROW OPENERS WITH DEPTH BANDS AND PACKER WHEELS. SEEDING SHALL BE ACCOMPLISHED USING BI-DIRECTIONAL DRILLING AND FOLLOWING THE SLOPE CONTOUR. THE DRILL EQUIPMENT SHALL BE CALIBRATED EACH DAY OR WHENEVER THERE IS A CHANGE IN THE SEED MIX TO ENSURE PROPER SEED DISTRIBUTION AND RATE.
- 9.2 SLOPES GREATER THAN 3:1 OR AREAS LESS THAN 0.10 ACRE SEED SHALL BE BROADCAST BY HAND, MECHANICAL SPREADER, OR HYDRO-SEEDING EQUIPMENT. BROADCAST SEEDED AREAS SHALL BE RAKED OR HARROWED TO INCORPORATE THE SEED INTO THE SOIL AT A DEPTH NOT EXCEEDING 0.75 INCHES. SLOPES GREATER THAN 3:1 SHALL HAVE EROSION CONTROL BLANKET AFTER SEEDING. REFER TO ENGINEERING SHEETS FOR EROSION CONTROL APPLICATIONS.
- 9.2.1. FOR AREAS LARGER THAN 0.1 ACRE-HYDRO-SEEDING SHALL BE USED. THE SEED SHALL NOT BE TANK MIXED WITH THE
- 9.2.2. BROADCAST SEEDING SHALL BE AVOIDED WHEN WIND SPEED EXCEEDS 15 MILES PER HOUR.
- 10. MULCHING: WEED-FREE NATIVE HAY, WEED-FREE STRAW, OR VIRGIN WOOD FIBER HYDRO-MULCH SHALL BE USED TO CONTROL EROSION AND PROMOTE SEE GERMINATION AND PLANT ESTABLISHMENT. NATIVE HAY, STRAW, OR HYDRO-MULCH SHALL BE APPLIED AT 2,000 POUNDS/ACRE ON SLOPES LESS THAN 3:1. ON STEEPER SLOPES, A MULCHING RATE OF 2,500 POUNDS/ACRE SHALL BE USED.
- 11. NATIVE HAY OR STRAW SHALL BE CRIMPED INTO THE SOIL TO A DEPTH OF AT LEAST 3 INCHES, AND SHALL PROTRUDE ABOVE THE GROUND AT LEAST 3 INCHES. AN ORGANIC TACKIFIER SHALL BE USED TO HOLD THE HAY OR STRAW IN PLACE IF THE CRIMPING RESULTS ARE INSUFFICIENT. HYDRO-MULCH SHALL BE APPLIED USING A COLOR DYE AND THE MANUFACTURER RECOMMENDED RATE OF AN ORGANIC TACKIFIER.
- 12. FINE GRADE SEED TO ELIMINATE IRREGULARITIES ON THE SURFACE. ROLL OR PERFORM ADDITIONAL FINE GRADING. SEED AREAS BY MEANS OF APPROVED BROADCAST OR HYDRAULIC-TYPE SPREADERS. DO NOT SEED DURING WINDY WEATHER. MULCH SEEDED AREAS WITH WOOD CELLULOSE FIBER MULCH WITHIN 24 HOURS OF SEEDING. APPLY MULCH TACKIFIER AT RATE RECOMMENDED BY MANUFACTURER'S RECOMMENDATIONS.
- 13. SUPPLEMENTAL IRRIGATION SHALL NORMALLY NOT BE NECESSARY OR REQUIRED IF THE SEEDING IS ACCOMPLISHED DURING THE PREFERRED PLANTING PERIODS. HOWEVER, IF A WATER HOOK-UP IS AVAILABLE A SPRINKLER SYSTEM MAY BE USED TO PROMOTE A RAPID PLANT ESTABLISHMENT. GENERALLY, WATERING AT 0.75-1.0 INCHES/WEEK IS RECOMMENDED DURING THE APRIL-OCTOBER GROWING SEASON DEPENDING ON NATURAL RAINFALL. THE USE OF WATER TRUCKS FOR IRRIGATION IS PROHIBITED DUE TO TRAFFIC IMPACTS ON THE SEEDED AREAS AND TYPICAL POOR WATER DISTRIBUTION OBSERVED WITH THIS TYPE OF WATERING.
- 14. APPROVAL OF SEEDED TURF AREAS SHALL BE BASED UPON THE SEED PROCEDURES GUARANTEED SEEDING GERMINATION RATE FOR A ONE SQUARE FOOT AREA. IF GUARANTEED GERMINATION RATE IS NOT ACHIEVED, THE CONTRACTOR SHALL OVERSEED UNTIL THE GERMINATION RATE IS ACHIEVED. REVEGETATION SHALL HAVE AT LEAST 3 NATIVE GRASS SEEDLINGS/SQUARE FOOT AND NO BARE AREAS EXCEEDING ONE SQUARE METER AFTER THE SECOND GROWING SEASON. FOR DRILL SEEDED AREAS, PLANTING ROWS SHALL BE NOTICEABLE BY THE END OF THE FIRST FULL GROWING SEASON. IF A PARTIAL OR TOTAL SEEDING FAILURE IS APPARENT AFTER THE SECOND GROWING SEASON, POORLY VEGETATED AREAS SHALL BE RESEEDED IN THE SAME MANNER DESCRIBED ABOVE. APPROPRIATE SITE PREPARATION PRACTICES SHALL BE USED TO CREATE A SUITABLE SEEDBED FOR PLANTING, BUT ANY ESTABLISHED NATIVE VEGETATION SHALL BE UNDISTURBED TO THE EXTENT POSSIBLE. AREAS THAT ERODE BEFORE GERMINATION AND ESTABLISHMENT CAN OCCUR SHALL BE REPAIRED AND IMMEDIATELY RESEEDED DURING THE SAME SEASON.