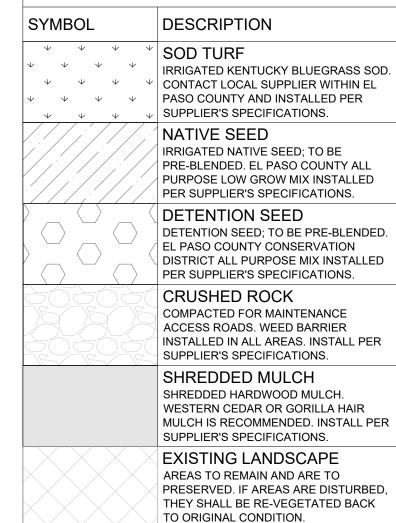

#### SODDING & SEEDING:

SITE

- 1. CONTRACTOR IS RESPONSIBLE FOR MAINTAINING EXISTING EROSION CONTROL MEASURES DURING THE DURATION OF WORK ON-SITE. 2. ALL PROPOSED TURF AND PLANTING AREAS ARE TO BE ROTO-TILLED TO A DEPTH OF 8". FINE GRADE, AND REMOVE ALL CONSTRUCTION DEBRIS AND ROCKS OVER 1" IN DIAMETER FROM THE
- 3. AFTER TILLING APPLY SOIL AMENDMENTS & FERTILIZERS TO ALL TURF AND PLANTING AREAS. GRADE SHALL BE ADJUSTED FOR SOD THICKNESS. ALL FINISH GRADING SHALL BE PERFORMED BY LANDSCAPE CONTRACTOR.
- 4. FINE GRADE SOD AREAS TO ELIMINATE IRREGULARITIES ON THE SURFACE. ROLL OR PERFORM ADDITIONAL FINE GRADING.
- 5. ALL AREAS TO BE SEEDED SHALL BE TILLED AS SPECIFIED AND THEN HARROWED, RAKED OR ROLLED TO PRODUCE A FIRM SEED BED FOR PLANTING. IMPORTED TOPSOIL MAY BE REQUIRED TO PROVIDE AN ACCEPTABLE PLANTING MEDIUM. LARGE ROCKS (1" DIAMETER) AND DEBRIS THAT MAY IMPEDE SEEDING SHALL BE CLEARED FROM THE SITE. ANY REQUIRED EROSION CONTROL FEATURES (E.G., WATER BARS, BERMS, BASINS, TURNOUTS) SHALL BE CONSTRUCTED PRIOR TO SEEDING. SITES THAT ARE NOT ADEQUATELY PREPARED PRIOR TO SEEDING (E.G., COMPACTED SOIL, INSUFFICIENT TOPSOIL, ROCKY, ERODED SURFACE, ETC.) SHALL BE REJECTED.
- 6. ALL SPECIFIED SEED MIXES SHALL CONSIST OF CERTIFIED SEE VARIETIES THAT ARE FREE OF NOXIOUS WEEDS AND HAVE BEEN TESTED FOR PURITY AND GERMINATION WITHIN SIX MONTHS OF THE PLANTING DATE. CERTIFICATION LABELS WHICH INDICATE THE SPECIES, PURITY, GERMINATION, WEED CONTENT, ORIGIN, AND TEST DATE SHALL BE SUBMITTED FOR ALL SEED MATERIALS.
- 7. SEEDING SHALL OCCUR DEPENDING ON THE PROJECT SCHEDULE, IT IS PREFERABLE THAT SEEDING OCCUR DURING THE FALL (SEPTEMBER-NOVEMBER) OR SPRING (MARCH-MAY) TO MAXIMIZE PLANTING SUCCESS. IF THE PROJECT SCHEDULED DOES NOT COINCIDE WITH THE PREFERRED SEEDING PERIODS, OR THERE ARE UNSUITABLE SITE CONDITIONS (I.E. FROZEN GROUND), THEN SOIL STABILIZATION AND/OR STORM WATER BEST MANAGEMENT PRACTICES SHALL BE IMPLEMENTED TO STABILIZE THE AREA UNTIL THE NEXT APPROPRIATE SEEING DATE.
- 9. ANY SEEDING CONDUCTED OUTSIDE THE PREFERRED MONTHS SHALL BE APPROVED BY THE OWNER. SEEDING METHOD: DRILL SEEDING OR BROADCAST SEEDING SHALL BE USED FOR REVEGETATION. AS OUTLINED BELOW, THE SIZE AND SLOPE OF THE DISTURBED AREA SHALL DETERMINE WHICH SEEDING METHOD(S) IS APPROPRIATE AND ACCEPTABLE. WHERE FEASIBLE, RANGELAND DRILL SEEDING COMBINED WITH A COVER OF CRIMPED HAY MULCH OR HYDRO-MULCH IS THE REQUIRED METHOD.
- 9.1 SLOPES LESS THAN 3:1 SEED SHALL BE PLANTED USING A RANGELAND DRILL WITH A SMALL SEED/LEGUME BOX AND AN AGITATOR BOX FOR FLUFFY OR BULKY SEED. SEED ROWS SHALL BE SPACED 7-10 INCHES APART, AND PLANTED TO 0.5 TO 0.75 INCHES DEEP. THE DRILL SHALL HAVE DOUBLE-DISL FURROW OPENERS WITH DEPTH BANDS AND PACKER WHEELS. SEEDING SHALL BE ACCOMPLISHED USING BI-DIRECTIONAL DRILLING AND FOLLOWING THE SLOPE CONTOUR. THE DRILL EQUIPMENT SHALL BE CALIBRATED EACH DAY OR WHENEVER THERE IS A CHANGE IN THE SEED MIX TO ENSURE PROPER SEED DISTRIBUTION AND RATE.
- 9.2 SLOPES GREATER THAN 3:1 OR AREAS LESS THAN 0.10 ACRE SEED SHALL BE BROADCAST BY HAND, MECHANICAL SPREADER, OR HYDRO-SEEDING EQUIPMENT. BROADCAST SEEDED AREAS SHALL BE RAKED OR HARROWED TO INCORPORATE THE SEED INTO THE SOIL AT A DEPTH NOT EXCEEDING 0.75 INCHES. SLOPES GREATER THAN 3:1 SHALL HAVE EROSION CONTROL BLANKET AFTER SEEDING. REFER TO ENGINEERING SHEETS FOR EROSION CONTROL APPLICATIONS.
- 9.2.1. FOR AREAS LARGER THAN 0.1 ACRE-HYDRO-SEEDING SHALL BE USED. THE SEED SHALL NOT BE TANK MIXED WITH THE
- 9.2.2. BROADCAST SEEDING SHALL BE AVOIDED WHEN WIND SPEED EXCEEDS 15 MILES PER HOUR.
- 10. MULCHING: WEED-FREE NATIVE HAY, WEED-FREE STRAW, OR VIRGIN WOOD FIBER HYDRO-MULCH SHALL BE USED TO CONTROL EROSION AND PROMOTE SEE GERMINATION AND PLANT ESTABLISHMENT. NATIVE HAY, STRAW, OR HYDRO-MULCH SHALL BE APPLIED AT 2,000 POUNDS/ACRE ON SLOPES LESS THAN 3:1. ON STEEPER SLOPES, A MULCHING RATE OF 2,500 POUNDS/ACRE SHALL BE USED.
- 11. NATIVE HAY OR STRAW SHALL BE CRIMPED INTO THE SOIL TO A DEPTH OF AT LEAST 3 INCHES, AND SHALL PROTRUDE ABOVE THE GROUND AT LEAST 3 INCHES. AN ORGANIC TACKIFIER SHALL BE USED TO HOLD THE HAY OR STRAW IN PLACE IF THE CRIMPING RESULTS ARE INSUFFICIENT. HYDRO-MULCH SHALL BE APPLIED USING A COLOR DYE AND THE MANUFACTURER RECOMMENDED RATE OF AN ORGANIC TACKIFIER.
- 12. FINE GRADE SEED TO ELIMINATE IRREGULARITIES ON THE SURFACE. ROLL OR PERFORM ADDITIONAL FINE GRADING. SEED AREAS BY MEANS OF APPROVED BROADCAST OR HYDRAULIC-TYPE SPREADERS. DO NOT SEED DURING WINDY WEATHER. MULCH SEEDED AREAS WITH WOOD CELLULOSE FIBER MULCH WITHIN 24 HOURS OF SEEDING. APPLY MULCH TACKIFIER AT RATE RECOMMENDED BY MANUFACTURER'S RECOMMENDATIONS.
- 13. SUPPLEMENTAL IRRIGATION SHALL NORMALLY NOT BE NECESSARY OR REQUIRED IF THE SEEDING IS ACCOMPLISHED DURING THE PREFERRED PLANTING PERIODS. HOWEVER, IF A WATER HOOK-UP IS AVAILABLE A SPRINKLER SYSTEM MAY BE USED TO PROMOTE A RAPID PLANT ESTABLISHMENT. GENERALLY, WATERING AT 0.75-1.0 INCHES/WEEK IS RECOMMENDED DURING THE APRIL-OCTOBER GROWING SEASON DEPENDING ON NATURAL RAINFALL. THE USE OF WATER TRUCKS FOR IRRIGATION IS PROHIBITED DUE TO TRAFFIC IMPACTS ON THE SEEDED AREAS AND TYPICAL POOR WATER DISTRIBUTION OBSERVED WITH THIS TYPE OF WATERING.
- 14. APPROVAL OF SEEDED TURF AREAS SHALL BE BASED UPON THE SEED PROCEDURES GUARANTEED SEEDING GERMINATION RATE FOR A ONE SQUARE FOOT AREA. IF GUARANTEED GERMINATION RATE IS NOT ACHIEVED, THE CONTRACTOR SHALL OVERSEED UNTIL THE GERMINATION RATE IS ACHIEVED. REVEGETATION SHALL HAVE AT LEAST 3 NATIVE GRASS SEEDLINGS/SQUARE FOOT AND NO BARE AREAS EXCEEDING ONE SQUARE METER AFTER THE SECOND GROWING SEASON. FOR DRILL SEEDED AREAS, PLANTING ROWS SHALL BE NOTICEABLE BY THE END OF THE FIRST FULL GROWING SEASON. IF A PARTIAL OR TOTAL SEEDING FAILURE IS APPARENT AFTER THE SECOND GROWING SEASON, POORLY VEGETATED AREAS SHALL BE RESEEDED IN THE SAME MANNER DESCRIBED ABOVE. APPROPRIATE SITE PREPARATION PRACTICES SHALL BE USED TO CREATE A SUITABLE SEEDBED FOR PLANTING, BUT ANY ESTABLISHED NATIVE VEGETATION SHALL BE UNDISTURBED TO THE EXTENT POSSIBLE. AREAS THAT ERODE BEFORE GERMINATION AND ESTABLISHMENT CAN OCCUR SHALL BE REPAIRED AND IMMEDIATELY RESEEDED DURING THE SAME SEASON.