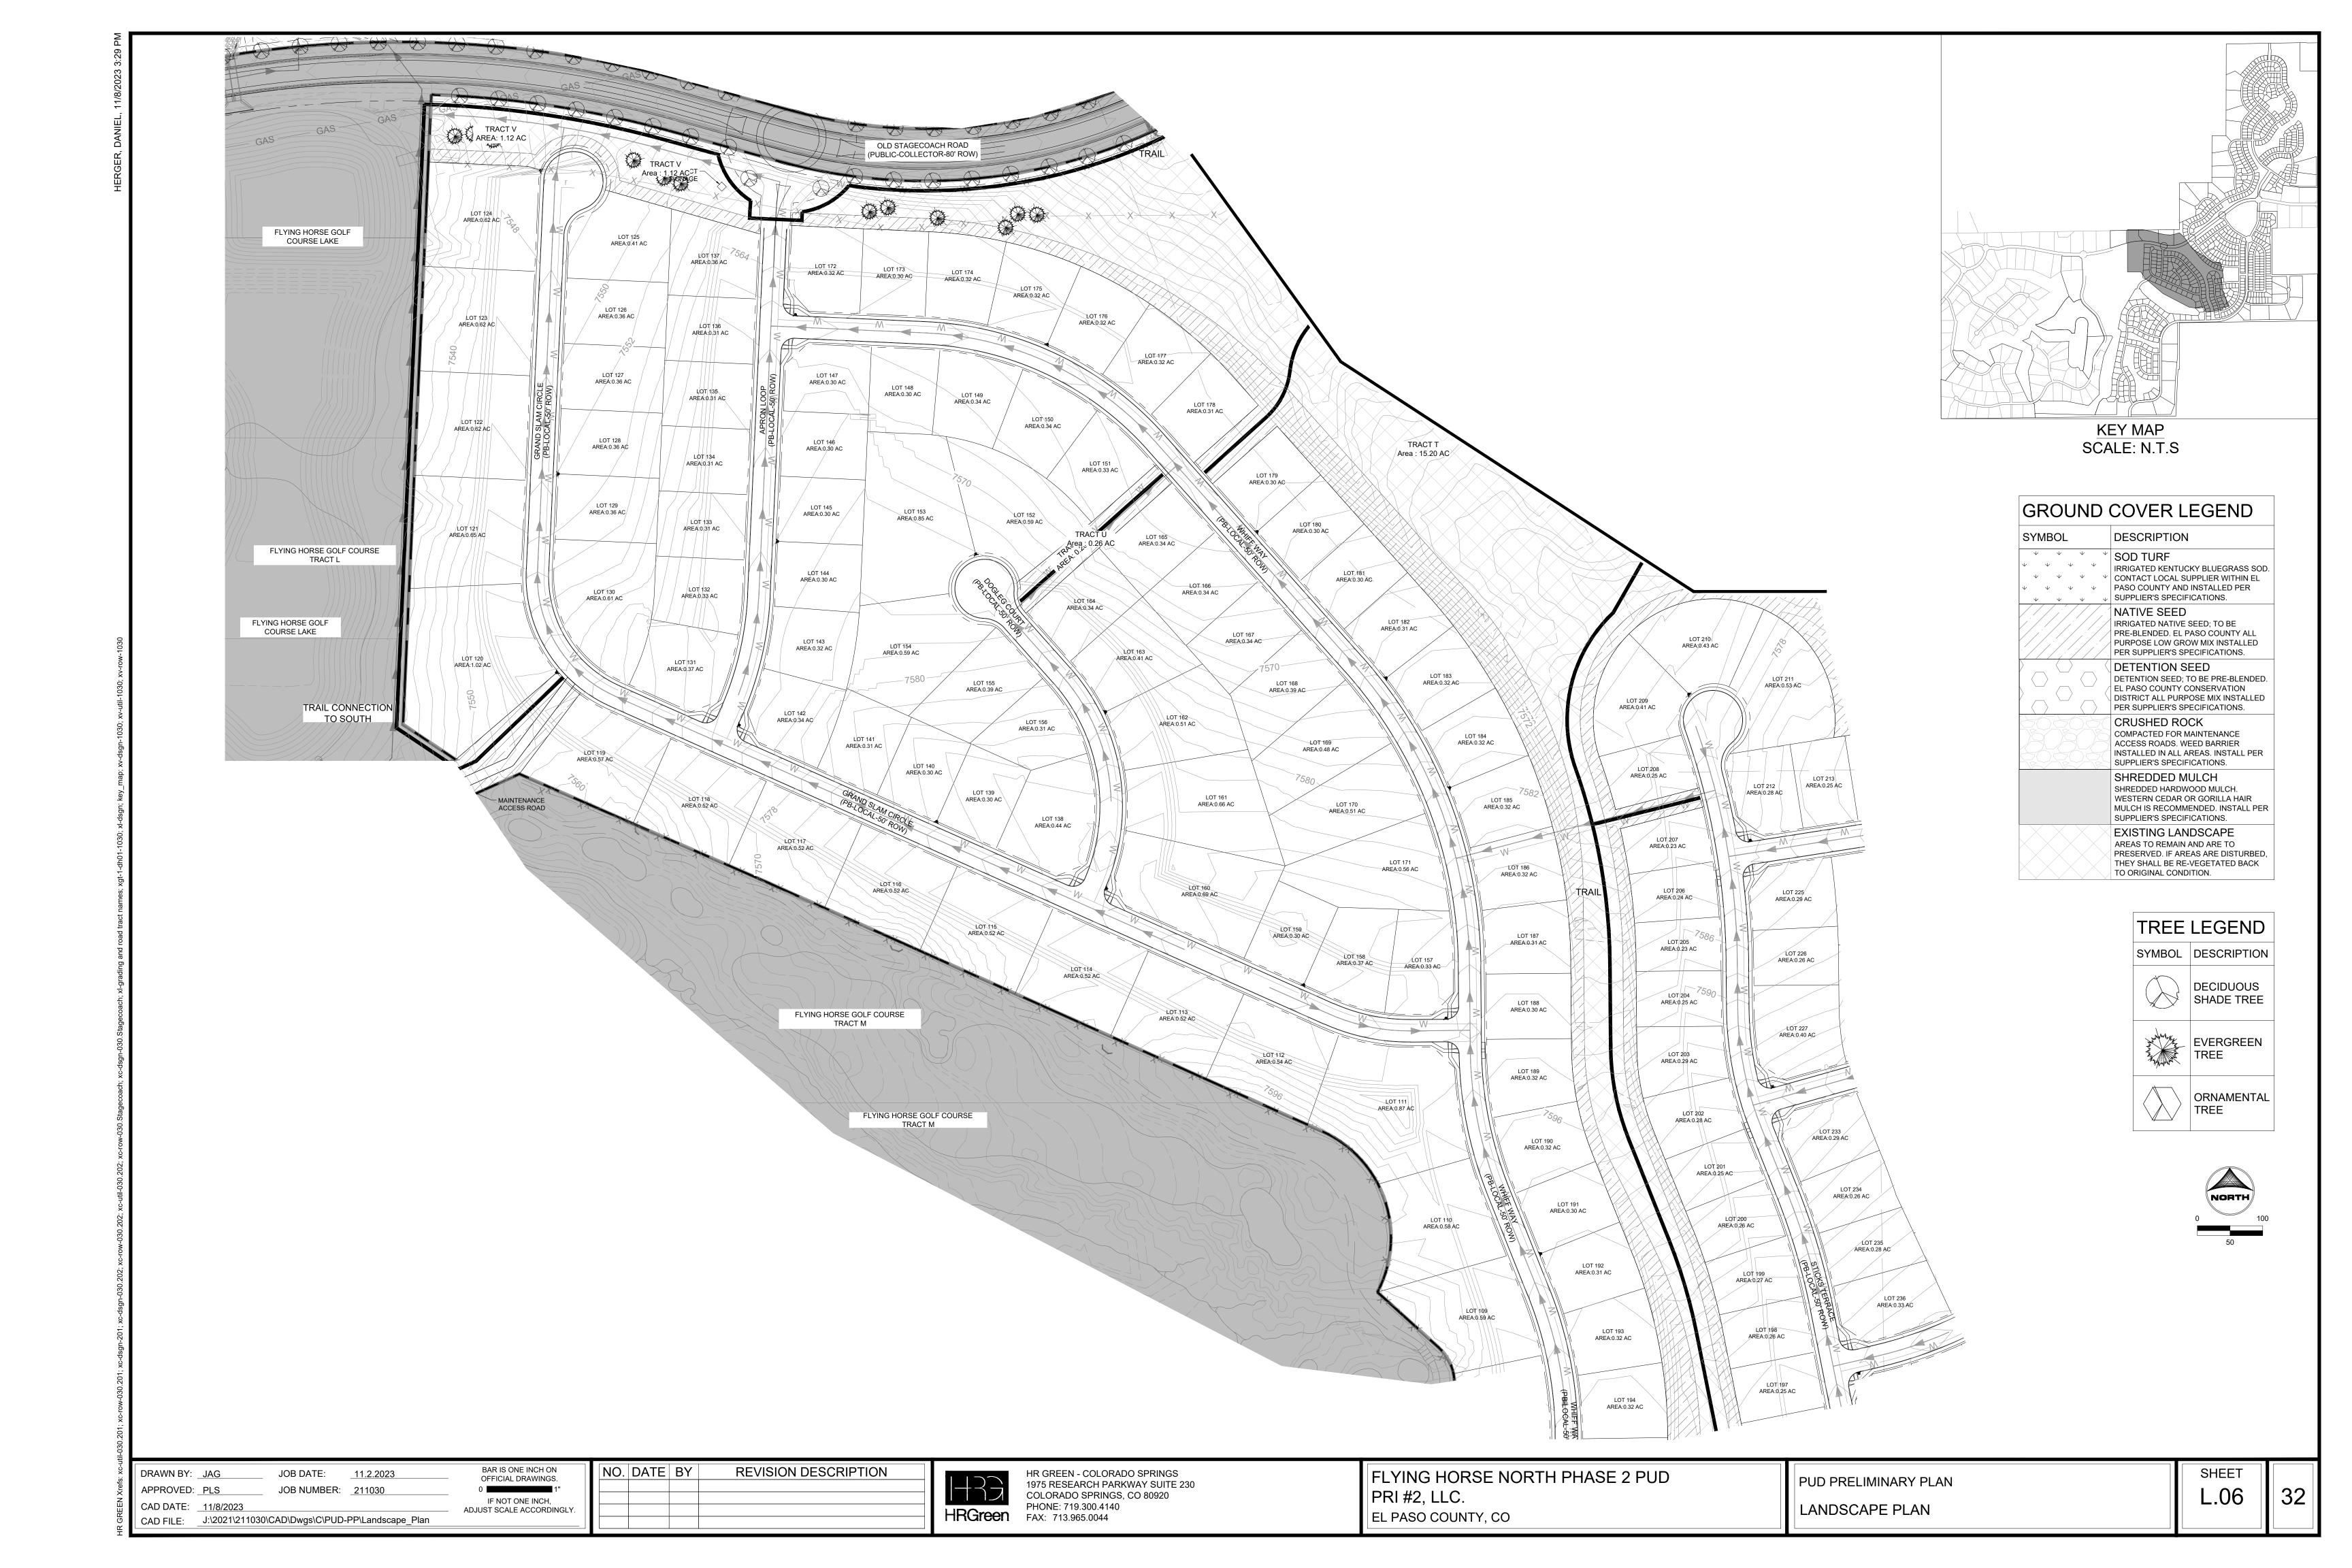

#### GENERAL LANDSCAPE PLAN NOTES:

- 1. LANDSCAPE IMPROVEMENTS AND MAINTENANCE SHALL BE THE RESPONSIBILITY OF THE METRO DISTRICT OR HOA (HOME OWNERS ASSOCIATION), ALL INTERNAL LANDSCAPE AND OPEN
- SPACE SHALL BE OWNED AND MAINTAINED BY THE METRO DISTRICT OR HOA (HOME OWNERS ASSOCIATION) AFTER INSTALLATION. 2. LANDSCAPE CONTRACTOR SHALL PROVIDE ALL LABOR. MATERIALS AND SERVICES NECESSARY TO FURNISH AND INSTALL LANDSCAPE ELEMENTS AND PLANTINGS AS SPECIFIED HEREIN AND AS SHOWN ON THESE PLANS.
- 3. NO MATERIAL SUBSTITUTIONS SHALL BE MADE WITHOUT LANDSCAPE ARCHITECT'S APPROVAL. ALTERNATE MATERIALS OF SIMILAR SIZE AND CHARACTER MAY BE CONSIDERED IF SPECIFIED PLANT MATERIALS CANNOT BE OBTAINED. OWNER'S REPRESENTATIVE RESERVES THE RIGHT TO REVISE PLANT LIST AS DEEMED NECESSARY.
- 4. ALL PLANT LOCATIONS ARE APPROXIMATE, ADJUST AS NECESSARY TO AVOID CONFLICTS
- 5. CONTRACTOR SHALL LOCATE ALL UTILITIES BEFORE WORK. UTILITIES HAVE BEEN SHOWN ON PLAN FOR ROUGH LOCATION OF SERVICES. LOCATE EXACT UTILITY LOCATIONS BY CONTACTING "CALL BEFORE YOU DIG" AT (800) 922-1987 OR 811. CONTRACTOR WILL BE RESPONSIBLE FOR THE REPAIR OF ANY DAMAGE HE MAY CAUSE TO UTILITIES. 6. REMOVE ALL RUBBISH, EQUIPMENT, AND MATERIAL AND LEAVE THE AREA IN A NEAT, CLEAN CONDITION EACH DAY. MAINTAIN PAVED AREAS UTILIZED FOR HAULING EQUIPMENT AND
- MATERIALS BY OTHER TRADES IN A CLEAN AND UNOBSTRUCTED CONDITION AT ALL TIMES 7. STORAGE OF ANY MATERIALS, BUILDINGS, VEHICLES OR EQUIPMENT, FENCING AND WARNING SIGNS SHALL BE MAINTAINED THROUGHOUT THE SITE WORK AND CONSTRUCTION PERIODS BY THE CONTRACTOR.
- 8. STREET TREES. STREETSCAPE IMPROVEMENTS. AND VEGETATION WITHIN THE COUNTY ROW SHALL BE OWNED BY THE COUNTY AND MAINTAINED BY THE CURRENT PROPERTY OWNER.

#### **IRRIGATION:**

1. ALL SHRUBS AND TREES SHALL BE DRIP IRRIGATED. ALL TREES LOCATED WITHIN SEEDING AREAS SHALL BE WATERED BY A DRIP VALVE

SHRUB/TREE PLANTING NOTES:

- 1. OWNER AND OWNER'S REPRESENTATIVE RESERVES THE RIGHT TO REJECT AT ANY TIME OR PLACE PRIOR TO FINAL ACCEPTANCE OF WORK, ANY AND ALL PLANTS WHICH, IN THEIR OPINION, FAIL TO MEET THE REQUIREMENTS OF THE SPECIFICATIONS.
- 2. ALL TREE AND SHRUB LOCATIONS ARE APPROXIMATE; ADJUST AS NECESSARY TO AVOID CONFLICTS. PLANTING LOCATIONS OF SHRUBS, GRASSES AND PERENNIALS AS SPECIFIED. OBTAIN OWNERS REPRESENTATIVE'S APPROVAL OF LOCATIONS PRIOR TO PLANTING TREES AND SHRUBS.
- 3. ALL PLANT MATERIAL SHALL BE WELL-FORMED AND DEVELOPED IN GOOD CONDITION, HEALTHY AND DISEASE FREE, AND BE TYPICAL OF THE SPECIES. 4. PLANTS SHALL COMPLY IN ALL APPLICABLE RESPECTS WITH ACCEPTABLE STANDARDS SET FORTH IN THE COLORADO NURSERY ACT OF 1965 - TITLE 35, ARTICLE 25, CRS 1974 (SEE LANDSCAPE THE NURSERY ACT).
- 5. AT THE COMPLETION OF PLANTING OPERATIONS ALL PLANTS SHALL BE INSPECTED BY THE OWNER AND OWNERS'S REPRESENTATIVE. CONTRACTOR SHALL REPLACE IMMEDIATELY ANY PLANTS NOT IN HEALTHY AND VIGOROUS CONDITION AT THAT TIME AT NO EXPENSE TO THE OWNER. ANY PLANT NOT IN HEALTHY CONDITION DURING THE WARRANTY PERIOD SHALL BE REPLACED AS PER THE ORIGINAL SPECIFICATIONS, AT NO CHARGE TO THE OWNER.
- 6. PLANTS ARE TO BE SELECTED AND SIZED AS SHOWN ON THE PLANT SCHEDULE
- 7. PLANTS BED RECEIVING 3" DEPTH MIN. ROCK WOOD ARE TO BE FREE OF WEEDS AND GRASS. TREAT BEDS WITH A PRE-EMERGENT HERBICIDE PRIOR TO PLANTING AND ROCK MULCH PLACEMENT. APPLY IN ACCORDANCE WITH STANDARD TRADE PRACTICE. DO NOT APPLY HERBICIDE IN PERENNIAL BEDS.
- 8. POROUS WEED BARRIER FABRIC SHALL BE INSTALLED WHERE NOTED IN THE DETAILS.
- 9. USE TRIANGULAR SPACING IN ALL GROUNDCOVER AND PERENNIAL BEDS.
- 10. THE CONTRACTOR SHALL PROVIDE WATER, WATERING DEVICES, AND LABOR NEEDED TO IRRIGATE PLANT MATERIALS UNTIL AUTOMATIC IRRIGATION SYSTEMS ARE OPERATIONAL AND ACCEPTED. THE CONTRACTOR SHALL SUPPLY ENOUGH WATER TO MAINTAIN THE PLANT'S HEALTHY CONDITION BASED ON SEASONAL CONSIDERATIONS.

#### SODDING & SEEDING:

SITE

- 1. CONTRACTOR IS RESPONSIBLE FOR MAINTAINING EXISTING EROSION CONTROL MEASURES DURING THE DURATION OF WORK ON-SITE. 2. ALL PROPOSED TURF AND PLANTING AREAS ARE TO BE ROTO-TILLED TO A DEPTH OF 8". FINE GRADE, AND REMOVE ALL CONSTRUCTION DEBRIS AND ROCKS OVER 1" IN DIAMETER FROM THE
- 3. AFTER TILLING APPLY SOIL AMENDMENTS & FERTILIZERS TO ALL TURF AND PLANTING AREAS. GRADE SHALL BE ADJUSTED FOR SOD THICKNESS. ALL FINISH GRADING SHALL BE PERFORMED BY LANDSCAPE CONTRACTOR.
- 4. FINE GRADE SOD AREAS TO ELIMINATE IRREGULARITIES ON THE SURFACE. ROLL OR PERFORM ADDITIONAL FINE GRADING.
- 5. ALL AREAS TO BE SEEDED SHALL BE TILLED AS SPECIFIED AND THEN HARROWED, RAKED OR ROLLED TO PRODUCE A FIRM SEED BED FOR PLANTING. IMPORTED TOPSOIL MAY BE REQUIRED TO PROVIDE AN ACCEPTABLE PLANTING MEDIUM. LARGE ROCKS (1" DIAMETER) AND DEBRIS THAT MAY IMPEDE SEEDING SHALL BE CLEARED FROM THE SITE. ANY REQUIRED EROSION CONTROL FEATURES (E.G., WATER BARS, BERMS, BASINS, TURNOUTS) SHALL BE CONSTRUCTED PRIOR TO SEEDING. SITES THAT ARE NOT ADEQUATELY PREPARED PRIOR TO SEEDING (E.G., COMPACTED SOIL, INSUFFICIENT TOPSOIL, ROCKY, ERODED SURFACE, ETC.) SHALL BE REJECTED.
- 6. ALL SPECIFIED SEED MIXES SHALL CONSIST OF CERTIFIED SEE VARIETIES THAT ARE FREE OF NOXIOUS WEEDS AND HAVE BEEN TESTED FOR PURITY AND GERMINATION WITHIN SIX MONTHS OF THE PLANTING DATE. CERTIFICATION LABELS WHICH INDICATE THE SPECIES, PURITY, GERMINATION, WEED CONTENT, ORIGIN, AND TEST DATE SHALL BE SUBMITTED FOR ALL SEED MATERIALS.
- 7. SEEDING SHALL OCCUR DEPENDING ON THE PROJECT SCHEDULE, IT IS PREFERABLE THAT SEEDING OCCUR DURING THE FALL (SEPTEMBER-NOVEMBER) OR SPRING (MARCH-MAY) TO MAXIMIZE PLANTING SUCCESS. IF THE PROJECT SCHEDULED DOES NOT COINCIDE WITH THE PREFERRED SEEDING PERIODS, OR THERE ARE UNSUITABLE SITE CONDITIONS (I.E. FROZEN GROUND), THEN SOIL STABILIZATION AND/OR STORM WATER BEST MANAGEMENT PRACTICES SHALL BE IMPLEMENTED TO STABILIZE THE AREA UNTIL THE NEXT APPROPRIATE SEEING DATE.
- 9. ANY SEEDING CONDUCTED OUTSIDE THE PREFERRED MONTHS SHALL BE APPROVED BY THE OWNER. SEEDING METHOD: DRILL SEEDING OR BROADCAST SEEDING SHALL BE USED FOR REVEGETATION. AS OUTLINED BELOW, THE SIZE AND SLOPE OF THE DISTURBED AREA SHALL DETERMINE WHICH SEEDING METHOD(S) IS APPROPRIATE AND ACCEPTABLE. WHERE FEASIBLE, RANGELAND DRILL SEEDING COMBINED WITH A COVER OF CRIMPED HAY MULCH OR HYDRO-MULCH IS THE REQUIRED METHOD.
- 9.1 SLOPES LESS THAN 3:1 SEED SHALL BE PLANTED USING A RANGELAND DRILL WITH A SMALL SEED/LEGUME BOX AND AN AGITATOR BOX FOR FLUFFY OR BULKY SEED. SEED ROWS SHALL BE SPACED 7-10 INCHES APART, AND PLANTED TO 0.5 TO 0.75 INCHES DEEP. THE DRILL SHALL HAVE DOUBLE-DISL FURROW OPENERS WITH DEPTH BANDS AND PACKER WHEELS. SEEDING SHALL BE ACCOMPLISHED USING BI-DIRECTIONAL DRILLING AND FOLLOWING THE SLOPE CONTOUR. THE DRILL EQUIPMENT SHALL BE CALIBRATED EACH DAY OR WHENEVER THERE IS A CHANGE IN THE SEED MIX TO ENSURE PROPER SEED DISTRIBUTION AND RATE.
- 9.2 SLOPES GREATER THAN 3:1 OR AREAS LESS THAN 0.10 ACRE SEED SHALL BE BROADCAST BY HAND, MECHANICAL SPREADER, OR HYDRO-SEEDING EQUIPMENT. BROADCAST SEEDED AREAS SHALL BE RAKED OR HARROWED TO INCORPORATE THE SEED INTO THE SOIL AT A DEPTH NOT EXCEEDING 0.75 INCHES. SLOPES GREATER THAN 3:1 SHALL HAVE EROSION CONTROL BLANKET AFTER SEEDING. REFER TO ENGINEERING SHEETS FOR EROSION CONTROL APPLICATIONS.
- 9.2.1. FOR AREAS LARGER THAN 0.1 ACRE-HYDRO-SEEDING SHALL BE USED. THE SEED SHALL NOT BE TANK MIXED WITH THE
- 9.2.2. BROADCAST SEEDING SHALL BE AVOIDED WHEN WIND SPEED EXCEEDS 15 MILES PER HOUR.
- 10. MULCHING: WEED-FREE NATIVE HAY, WEED-FREE STRAW, OR VIRGIN WOOD FIBER HYDRO-MULCH SHALL BE USED TO CONTROL EROSION AND PROMOTE SEE GERMINATION AND PLANT ESTABLISHMENT. NATIVE HAY, STRAW, OR HYDRO-MULCH SHALL BE APPLIED AT 2,000 POUNDS/ACRE ON SLOPES LESS THAN 3:1. ON STEEPER SLOPES, A MULCHING RATE OF 2,500 POUNDS/ACRE SHALL BE USED.
- 11. NATIVE HAY OR STRAW SHALL BE CRIMPED INTO THE SOIL TO A DEPTH OF AT LEAST 3 INCHES, AND SHALL PROTRUDE ABOVE THE GROUND AT LEAST 3 INCHES. AN ORGANIC TACKIFIER SHALL BE USED TO HOLD THE HAY OR STRAW IN PLACE IF THE CRIMPING RESULTS ARE INSUFFICIENT. HYDRO-MULCH SHALL BE APPLIED USING A COLOR DYE AND THE MANUFACTURER RECOMMENDED RATE OF AN ORGANIC TACKIFIER.
- 12. FINE GRADE SEED TO ELIMINATE IRREGULARITIES ON THE SURFACE. ROLL OR PERFORM ADDITIONAL FINE GRADING. SEED AREAS BY MEANS OF APPROVED BROADCAST OR HYDRAULIC-TYPE SPREADERS. DO NOT SEED DURING WINDY WEATHER. MULCH SEEDED AREAS WITH WOOD CELLULOSE FIBER MULCH WITHIN 24 HOURS OF SEEDING. APPLY MULCH TACKIFIER AT RATE RECOMMENDED BY MANUFACTURER'S RECOMMENDATIONS.
- 13. SUPPLEMENTAL IRRIGATION SHALL NORMALLY NOT BE NECESSARY OR REQUIRED IF THE SEEDING IS ACCOMPLISHED DURING THE PREFERRED PLANTING PERIODS. HOWEVER, IF A WATER HOOK-UP IS AVAILABLE A SPRINKLER SYSTEM MAY BE USED TO PROMOTE A RAPID PLANT ESTABLISHMENT. GENERALLY, WATERING AT 0.75-1.0 INCHES/WEEK IS RECOMMENDED DURING THE APRIL-OCTOBER GROWING SEASON DEPENDING ON NATURAL RAINFALL. THE USE OF WATER TRUCKS FOR IRRIGATION IS PROHIBITED DUE TO TRAFFIC IMPACTS ON THE SEEDED AREAS AND TYPICAL POOR WATER DISTRIBUTION OBSERVED WITH THIS TYPE OF WATERING.
- 14. APPROVAL OF SEEDED TURF AREAS SHALL BE BASED UPON THE SEED PROCEDURES GUARANTEED SEEDING GERMINATION RATE FOR A ONE SQUARE FOOT AREA. IF GUARANTEED GERMINATION RATE IS NOT ACHIEVED, THE CONTRACTOR SHALL OVERSEED UNTIL THE GERMINATION RATE IS ACHIEVED. REVEGETATION SHALL HAVE AT LEAST 3 NATIVE GRASS SEEDLINGS/SQUARE FOOT AND NO BARE AREAS EXCEEDING ONE SQUARE METER AFTER THE SECOND GROWING SEASON. FOR DRILL SEEDED AREAS, PLANTING ROWS SHALL BE NOTICEABLE BY THE END OF THE FIRST FULL GROWING SEASON. IF A PARTIAL OR TOTAL SEEDING FAILURE IS APPARENT AFTER THE SECOND GROWING SEASON, POORLY VEGETATED AREAS SHALL BE RESEEDED IN THE SAME MANNER DESCRIBED ABOVE. APPROPRIATE SITE PREPARATION PRACTICES SHALL BE USED TO CREATE A SUITABLE SEEDBED FOR PLANTING, BUT ANY ESTABLISHED NATIVE VEGETATION SHALL BE UNDISTURBED TO THE EXTENT POSSIBLE. AREAS THAT ERODE BEFORE GERMINATION AND ESTABLISHMENT CAN OCCUR SHALL BE REPAIRED AND IMMEDIATELY RESEEDED DURING THE SAME SEASON.