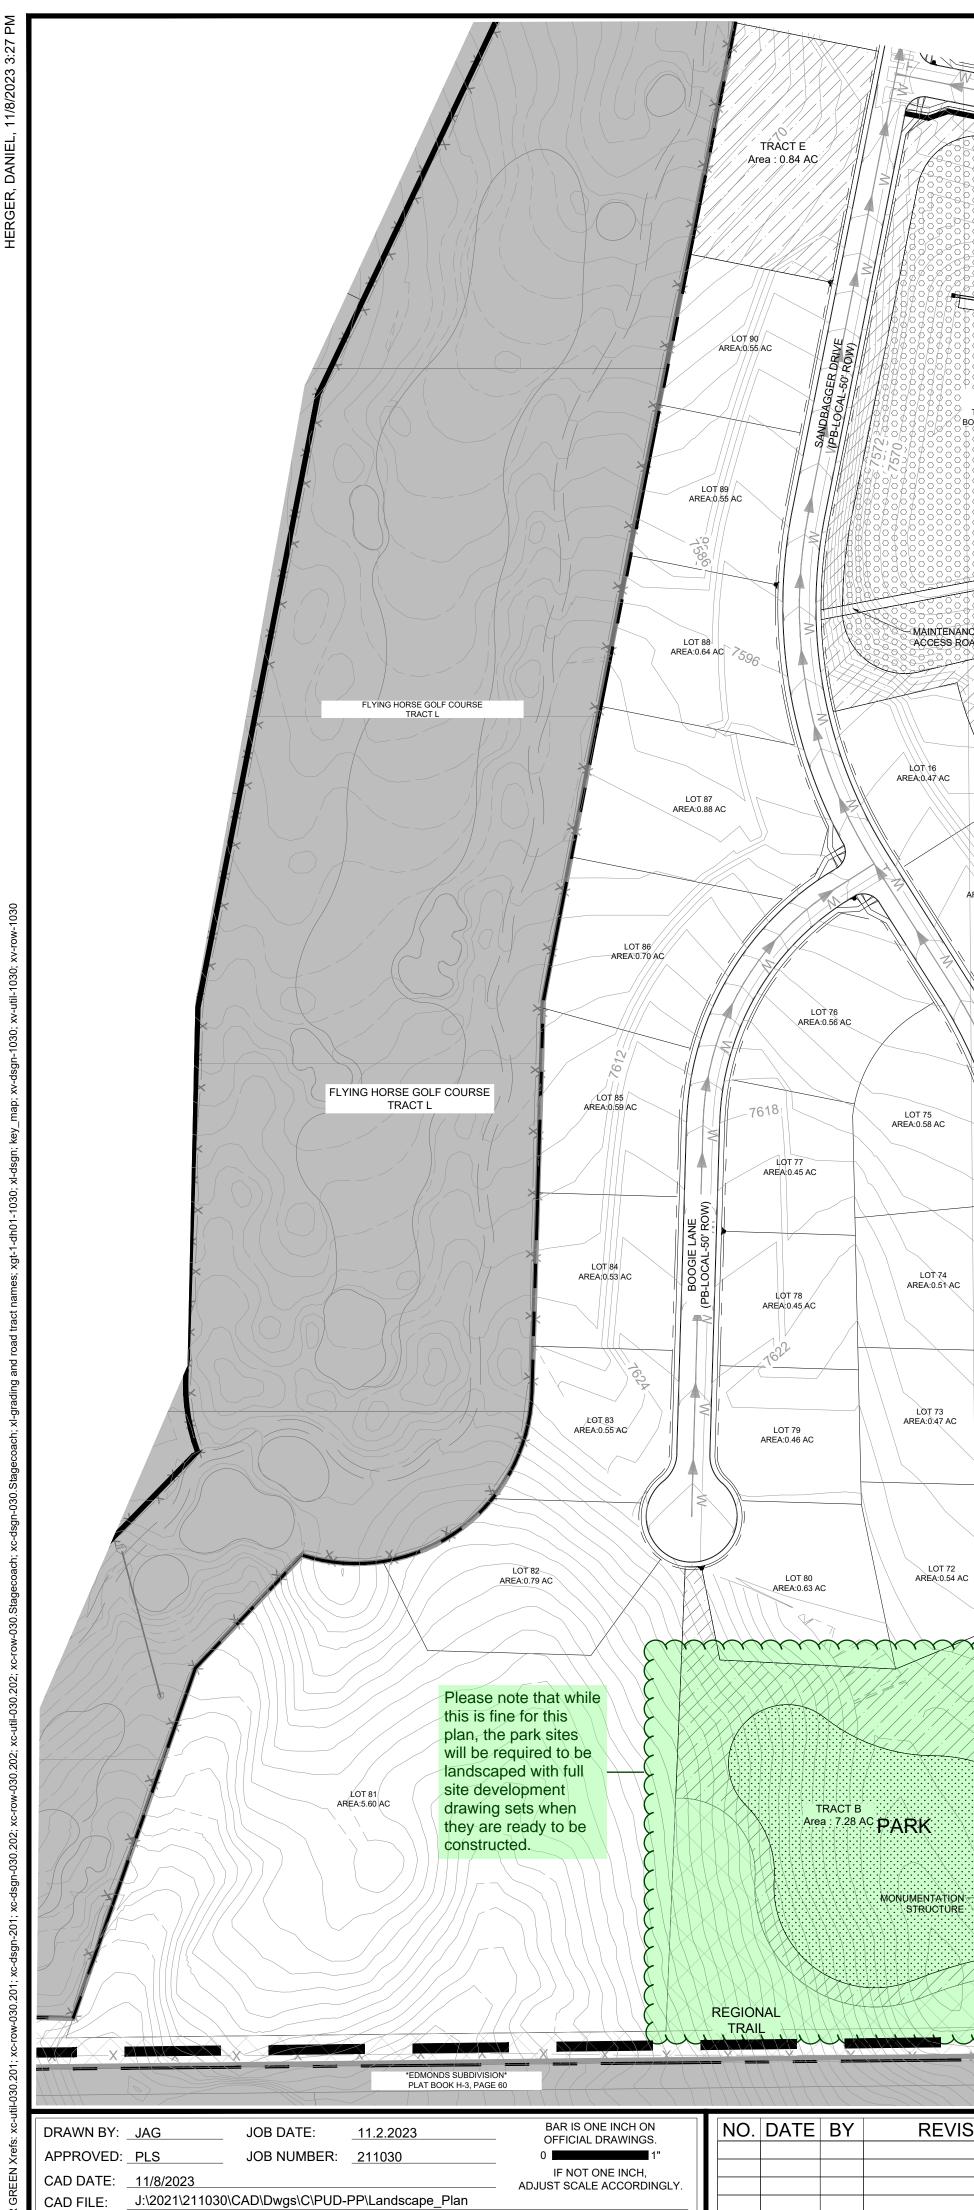

BLENDED. EL PASO COUNTY ALL PURPOSE LOW GROW MIX INSTALLED PER SUPPLIER'S SPECIFICATIONS.

DETENTION SEED DETENTION SEED; TO BE PRE-BLENDED. EL PASO COUNTY CONSERVATION DISTRICT ALL PURPOSE MIX INSTALLED PER SUPPLIER'S SPECIFICATIONS.

CRUSHED ROCK COMPACTED FOR MAINTENANCE ACCESS ROADS. WEED BARRIER INSTALLED IN ALL AREAS. INSTALL PER SUPPLIER'S SPECIFICATIONS.

SHREDDED MULCH SHREDDED HARDWOOD MULCH. WESTERN CEDAR OR GORILLA HAIR MULCH IS RECOMMENDED. INSTALL PER SUPPLIER'S SPECIFICATIONS.

EXISTING LANDSCAPE AREAS TO REMAIN AND ARE TO PRESERVED. IF AREAS ARE DISTURBED, THEY SHALL BE RE-VEGETATED BACK TO ORIGINAL CONDITION.





| 2 PUD | PUD PRELIMINARY PLAN<br>OVERALL LANDSCAPE PLAN | SHEET<br>L.03 | 29 |
|-------|------------------------------------------------|---------------|----|



PR F.S.D POND A TOP:7570.00 BOTTOM:7563.

MAINTENANCE

ACCESS ROAD

AREA:0.42

LOT 16 AREA:0.47 AC

LOT 75 AREA:0.58 AC

LOT 74 AREA:0.51 AC

LOT 73 AREA:0:47 AC

LOT 72 AREA:0.54 AC

STRUCTURE





SCALE: N.T.S

#### GROUND COVER LEGEND



 $\psi$   $\psi$   $\psi$   $\psi$   $\psi$  SUPPLIER'S SPECIFICATIONS. NATIVE SEED IRRIGATED NATIVE SEED; TO BE PRE-BLENDED. EL PASO COUNTY ALL

PURPOSE LOW GROW MIX INSTALLED PER SUPPLIER'S SPECIFICATIONS. DETENTION SEED

DETENTION SEED; TO BE PRE-BLENDED. EL PASO COUNTY CONSERVATION DISTRICT ALL PURPOSE MIX INSTALLED PER SUPPLIER'S SPECIFICATIONS.

CRUSHED ROCK COMPACTED FOR MAINTENANCE ACCESS ROADS. WEED BARRIER INSTALLED IN ALL AREAS. INSTALL PER SUPPLIER'S SPECIFICATIONS.

SHREDDED MULCH SHREDDED HARDWOOD MULCH. WESTERN CEDAR OR GORILLA HAIR MUL