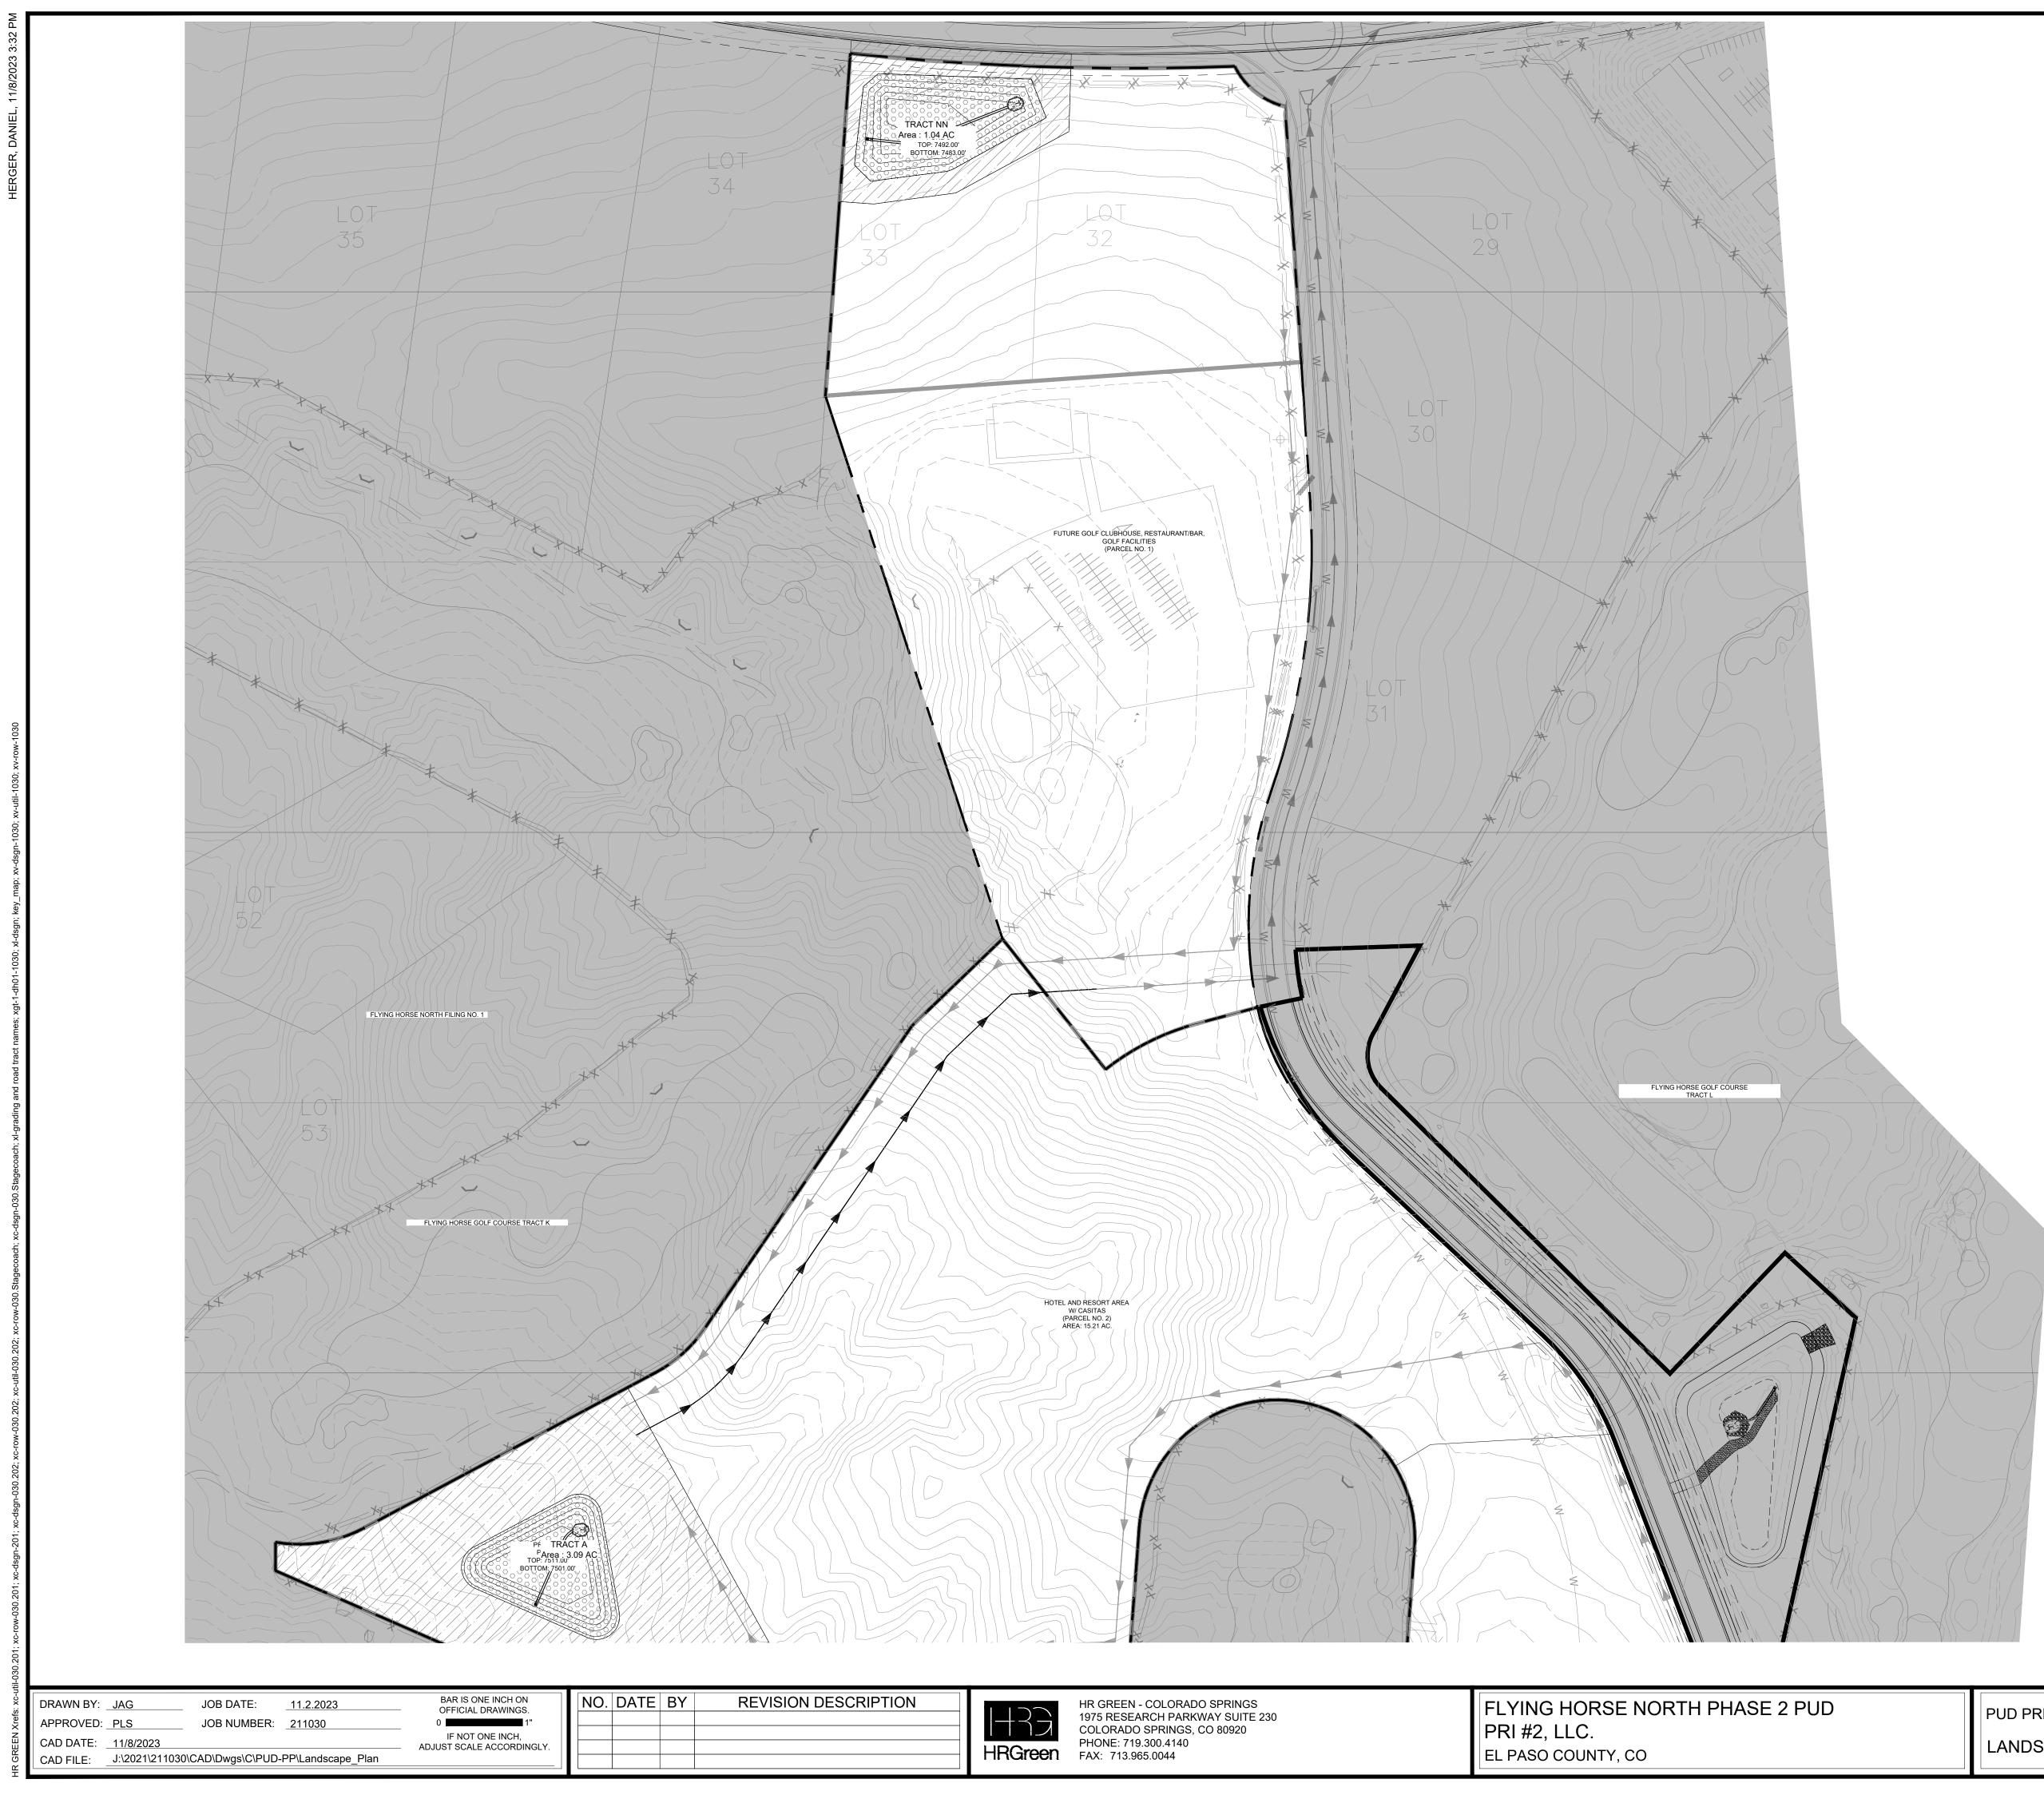

ER

 $\psi$   $\psi$   $\psi$   $\psi$   $\psi$  SUPPLIER'S SPECIFICATIONS. NATIVE SEED IRRIGATED NATIVE SEED; TO BE PRE-BLENDED. EL PASO COUNTY ALL

PURPOSE LOW GROW MIX INSTALLED PER SUPPLIER'S SPECIFICATIONS. DETENTION SEED

DETENTION SEED; TO BE PRE-BLENDED. EL PASO COUNTY CONSERVATION DISTRICT ALL PURPOSE MIX INSTALLED PER SUPPLIER'S SPECIFICATIONS.

COMPACTED FOR MAINTENANCE ACCESS ROADS. WEED BARRIER INSTALLED IN ALL AREAS. INSTALL PER SUPPLIER'S SPECIFICATIONS.

SHREDDED MULCH SHREDDED HARDWOOD MULCH. WESTERN CEDAR OR GORILLA HAIR MULCH IS RECOMMENDED. INSTALL PER

EXISTING LANDSCAPE AREAS TO REMAIN AND ARE TO PRESERVED. IF AREAS ARE DISTURBED, THEY SHALL BE RE-VEGETATED BACK TO ORIGINAL CONDITION.



100



2 PUD

SAD )

- SAÐ

PUD PRELIMINARY PLAN LANDSCAPE PLAN

SHEET L.13

39





PUD PRELIMINARY PLAN LANDSCAPE PLAN



| FLYING  | HORSE NORTH PHASE 2 |
|---------|---------------------|
| PRI #2, | LLC.                |
| EL PASO | COUNTY, CO          |









#### 2 TYP. DECIDUOUS TREE PLANTING DETAIL (SLOPE CONDITION) scale: nts

1. PRUNE ONLY DEAD OR BROKEN BRANCHES AND WEAK OR NARROW CROTCHES. 2. KEEP PLANTS MOIST AND SHADED UNTIL PLANTING.

- 3. DO NOT FERTILIZE FOR AT LEAST ONE GROWING SEASON. 4. AMENDED BACKFILL SHALL BE  $\frac{1}{3}$  COMPOST (PREFERABLY CLASSIFIED) AND  $\frac{2}{3}$  NATIVE
- AND/OR IMPORTED TOPSOIL. 5. ALL SHRUBS IN ROCK AREAS TO RECIEVE SHREDDED MULCH RINGS.
- 6. DEEP WATER ALL PLANTS AT TIME OF PLANTING.



SET SHRUBS VERTICAL. SHRUBS SPACING AS PER PLANS. LAYOUT VARIES. FINISHED GRADE OF SHRUB BED TO BE 2" BELOW ADJACENT GINISHED