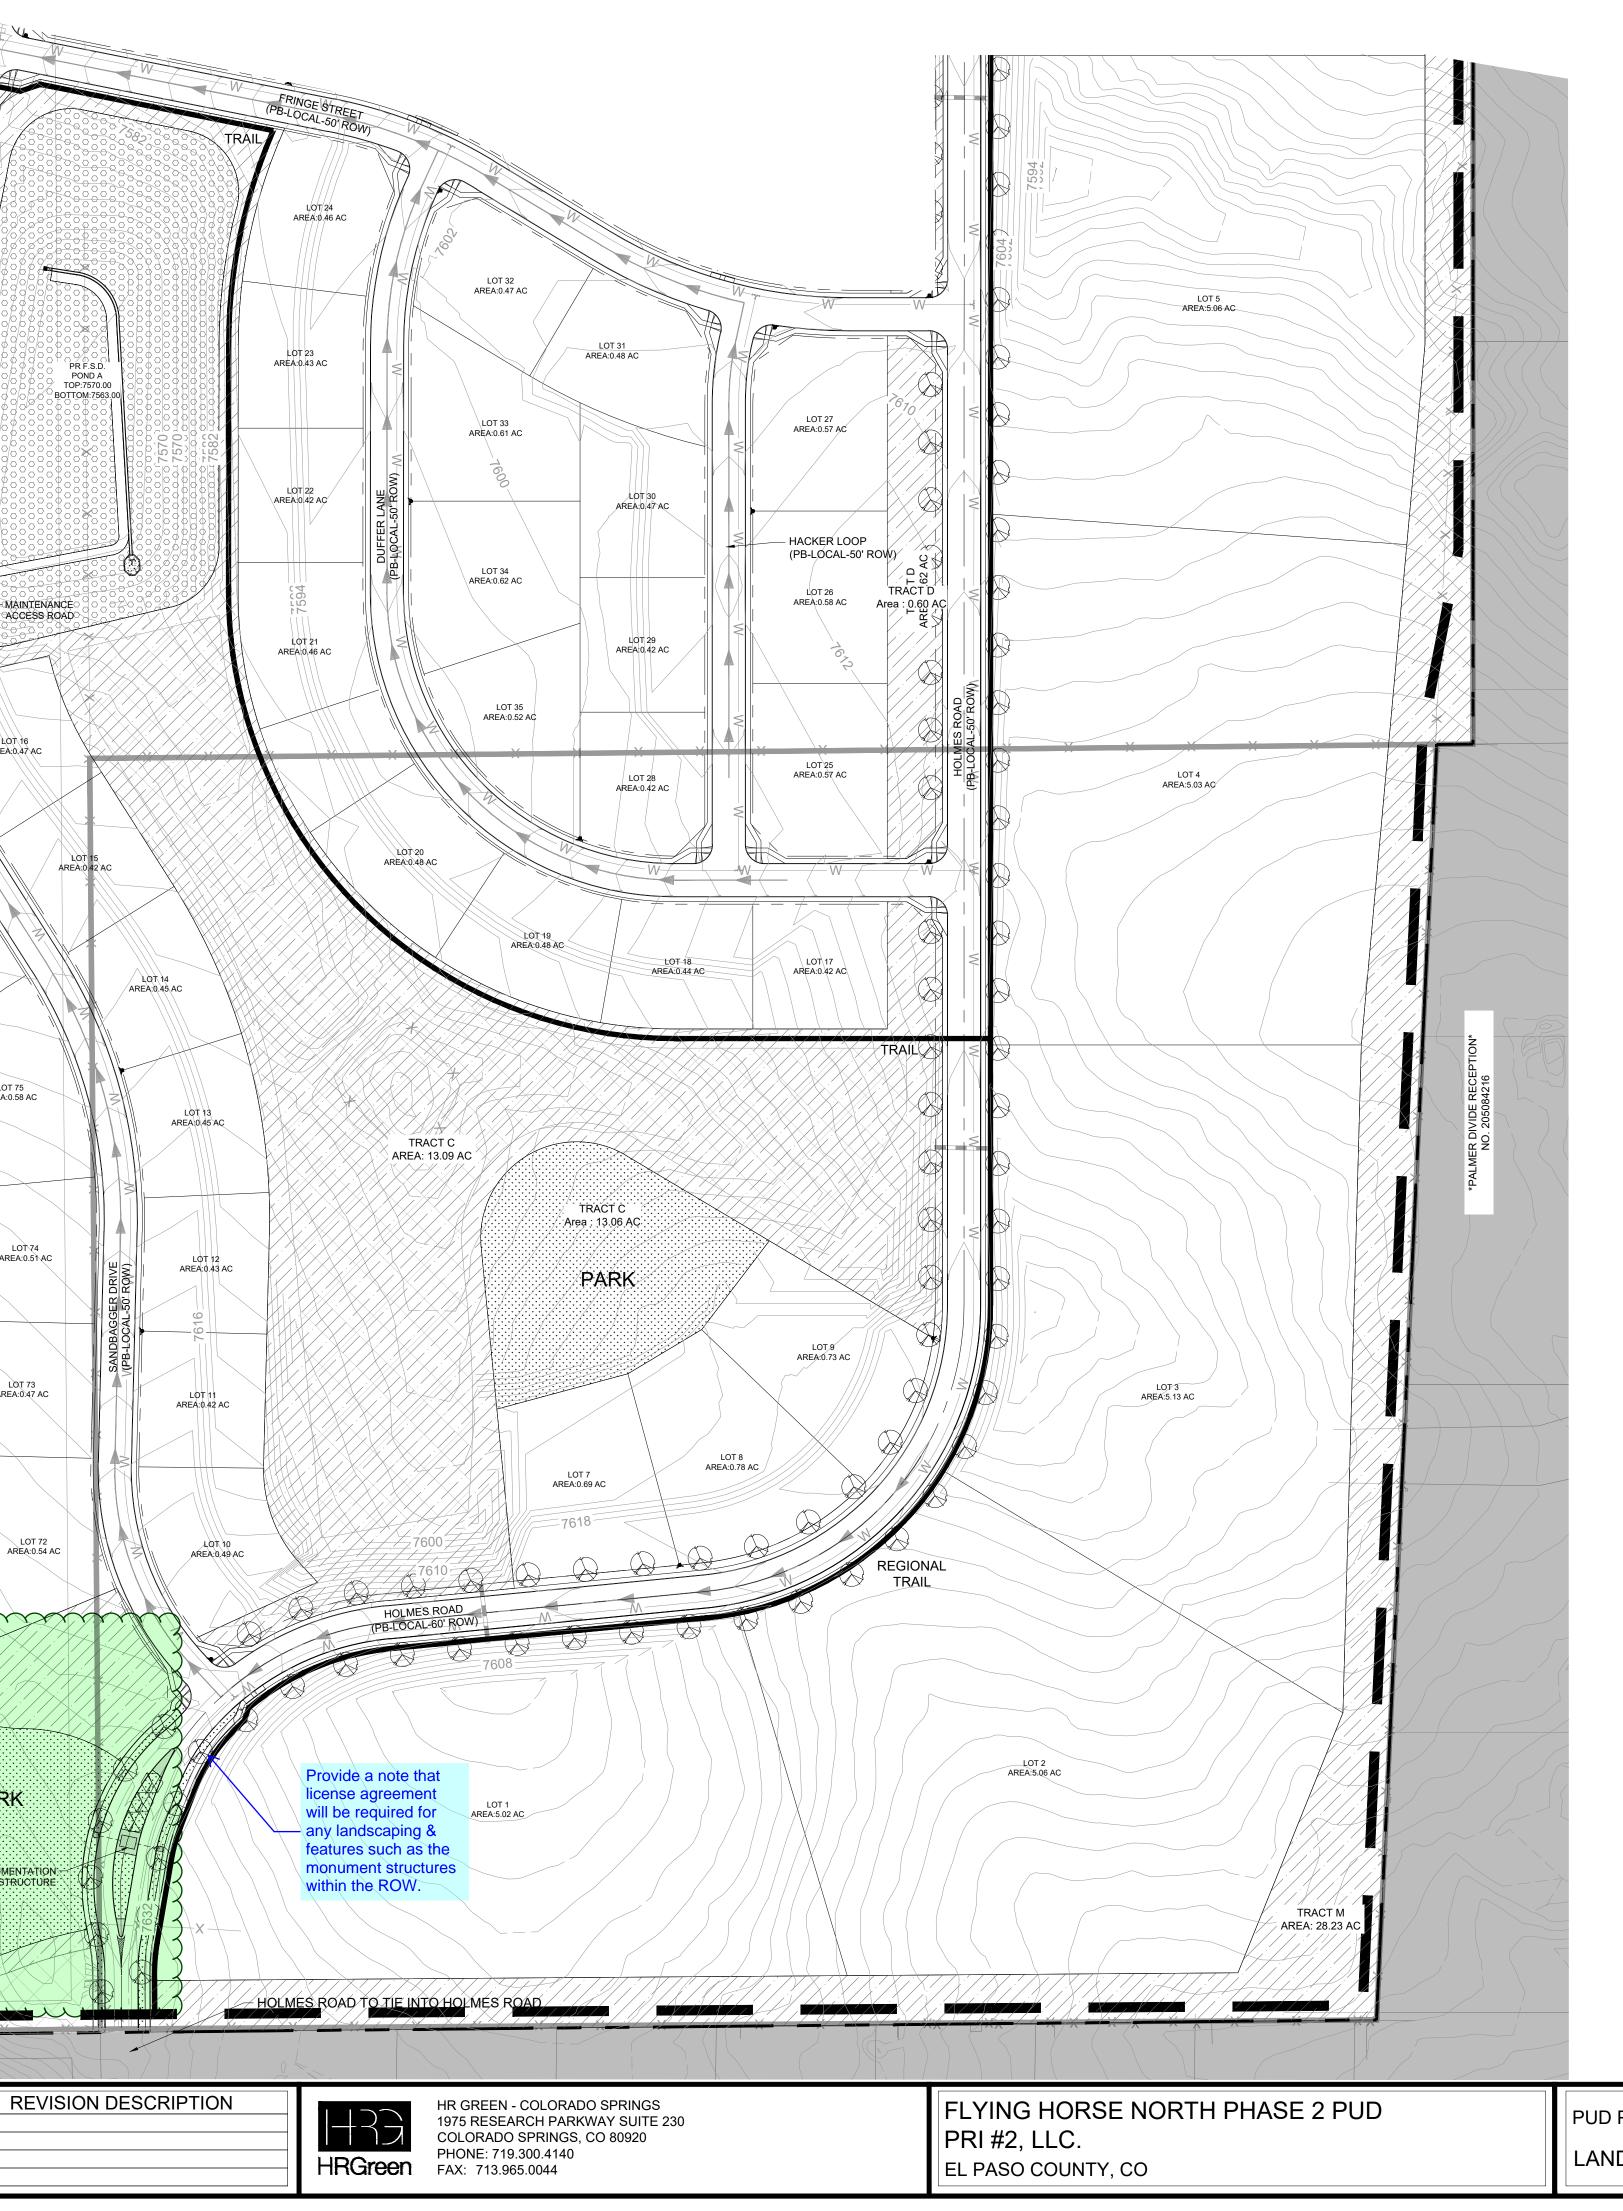

TALLED PER SUPPLIER'S SPECIFICATIONS.

CRUSHED ROCK COMPACTED FOR MAINTENANCE ACCESS ROADS. WEED BARRIER INSTALLED IN ALL AREAS. INSTALL PER SUPPLIER'S SPECIFICATIONS.

SHREDDED MULCH SHREDDED HARDWOOD MULCH. WESTERN CEDAR OR GORILLA HAIR MULCH IS RECOMMENDED. INSTALL PER SUPPLIER'S SPECIFICATIONS.

EXISTING LANDSCAPE AREAS TO REMAIN AND ARE TO PRESERVED. IF AREAS ARE DISTURBED, THEY SHALL BE RE-VEGETATED BACK TO ORIGINAL CONDITION.





| 2 PUD | PUD PRELIMINARY PLAN<br>OVERALL LANDSCAPE PLAN | SHEET<br>L.03 | 29 |
|-------|------------------------------------------------|---------------|----|



PR F.S.D POND A TOP:7570.00 BOTTOM:7563.

MAINTENANCE

ACCESS ROAD

AREA:0.42

LOT 16 AREA:0.47 AC

LOT 75 AREA:0.58 AC

LOT 74 AREA:0.51 AC

LOT 73 AREA:0:47 AC

LOT 72 AREA:0.54 AC

STRUCTURE





SCALE: N.T.S

#### GROUND COVER LEGEND



 $\psi$   $\psi$   $\psi$   $\psi$   $\psi$  SUPPLIER'S SPECIFICATIONS. NATIVE SEED IRRIGATED NATIVE SEED; TO BE PRE-BLENDED. EL PASO COUNTY ALL

PURPOSE LOW GROW MIX INSTALLED PER SUPPLIER'S SPECIFICATIONS. DETENTION SEED

DETENTION SEED; TO BE PRE-BLENDED. EL PASO COUNTY CONSERVATION DISTRICT ALL PURPOSE MIX INSTALLED PER SUPPLIER'S SPECIFICATIONS.

CRUSHED ROCK COMPACTED FOR MAINTENANCE ACCESS ROADS. WEED BARRIER INSTALLED IN ALL AREAS. INSTALL PER SUPPLIER'S SPECIFICATIONS.

SHREDDED MULCH SHREDDED HARDWOOD MULCH. WESTERN CEDAR OR GORILLA HAIR MULCH IS RECOMMENDED. INSTALL PER SUPPLIER'S SPECIFICATIONS.

EXISTING LANDSCAPE AREAS TO REMAIN AND ARE TO PRESERVED. IF AREAS ARE DISTURBED, THEY SHALL BE RE-VEGETATED BACK TO ORIGINAL CONDITION.