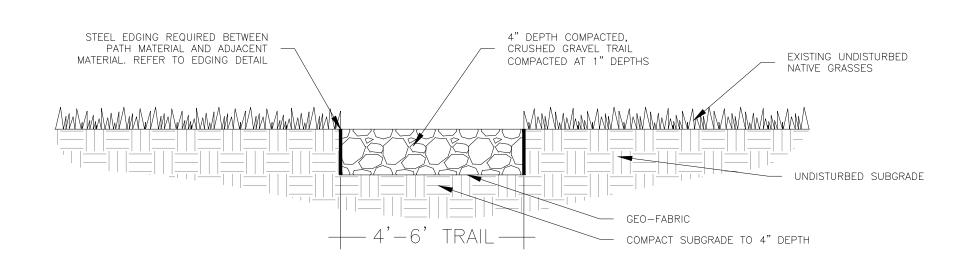

|



| <br>TYP. | CRUSHED | GRAVEL | TRAIL |
|----------|---------|--------|-------|
| SCALE:   | NTS     |        |       |

| HR GREEN - COLORADO SPRINGS<br>1975 RESEARCH PARKWAY SUITE 230<br>COLORADO SPRINGS, CO 80920<br>PHONE: 719.300.4140<br>FAX: 713.965.0044 | FLYING HORSE NORTH PHASE 2 PUD<br>PRI #2, LLC.<br>EL PASO COUNTY, CO | PUD PRELIMINARY PLAN<br>LANDSCAPE DETAILS | SHEET<br>L.17 | 43 |
|------------------------------------------------------------------------------------------------------------------------------------------|----------------------------------------------------------------------|-------------------------------------------|---------------|----|