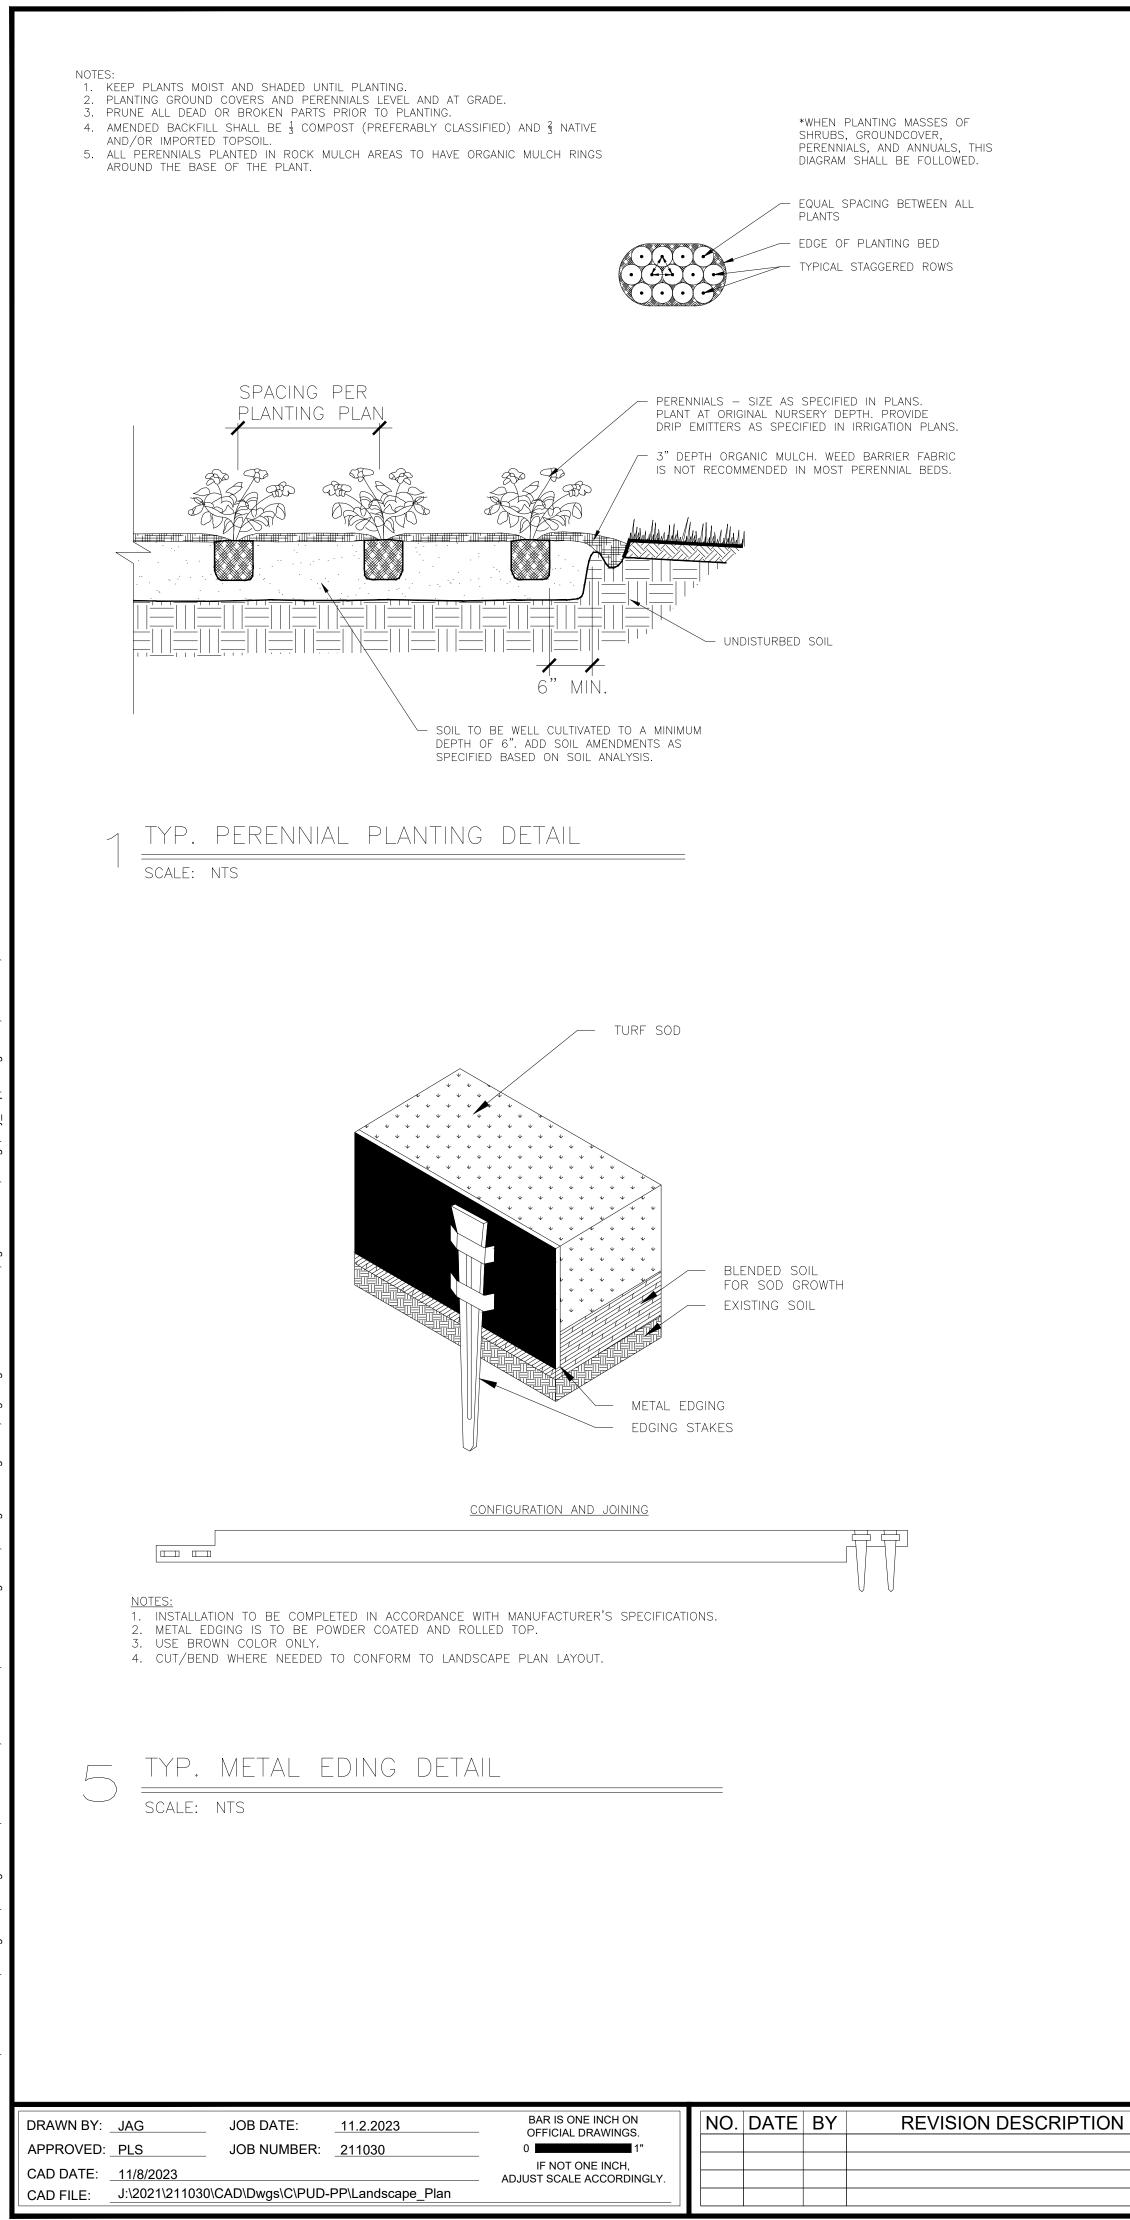

#### **IRRIGATION:**

1. ALL SHRUBS AND TREES SHALL BE DRIP IRRIGATED. ALL TREES LOCATED WITHIN SEEDING AREAS SHALL BE WATERED BY A DRIP VALVE

SHRUB/TREE PLANTING NOTES:

- 1. OWNER AND OWNER'S REPRESENTATIVE RESERVES THE RIGHT TO REJECT AT ANY TIME OR PLACE PRIOR TO FINAL ACCEPTANCE OF WORK, ANY AND ALL PLANTS WHICH, IN THEIR OPINION, FAIL TO MEET THE REQUIREMENTS OF THE SPECIFICATIONS.
- 2. ALL TREE AND SHRUB LOCATIONS ARE APPROXIMATE; ADJUST AS NECESSARY TO AVOID CONFLICTS. PLANTING LOCATIONS OF SHRUBS, GRASSES AND PERENNIALS AS SPECIFIED. OBTAIN OWNERS REPRESENTATIVE'S APPROVAL OF LOCATIONS PRIOR TO PLANTING TREES AND SHRUBS.
- 3. ALL PLANT MATERIAL SHALL BE WELL-FORMED AND DEVELOPED IN GOOD CONDITION, HEALTHY AND DISEASE FREE, AND BE TYPICAL OF THE SPECIES. 4. PLANTS SHALL COMPLY IN ALL APPLICABLE RESPECTS WITH ACCEPTABLE STANDARDS SET FORTH IN THE COLORADO NURSERY ACT OF 1965 - TITLE 35, ARTICLE 25, CRS 1974 (SEE LANDSCAPE THE NURSERY ACT).
- 5. AT THE COMPLETION OF PLANTING OPERATIONS ALL PLANTS SHALL BE INSPECTED BY THE OWNER AND OWNERS'S REPRESENTATIVE. CONTRACTOR SHALL REPLACE IMMEDIATELY ANY PLANTS NOT IN HEALTHY AND VIGOROUS CONDITION AT THAT TIME AT NO EXPENSE TO THE OWNER. ANY PLANT NOT IN HEALTHY CONDITION DURING THE WARRANTY PERIOD SHALL BE REPLACED AS PER THE ORIGINAL SPECIFICATIONS, AT NO CHARGE TO THE OWNER.
- 6. PLANTS ARE TO BE SELECTED AND SIZED AS SHOWN ON THE PLANT SCHEDULE
- 7. PLANTS BED RECEIVING 3" DEPTH MIN. ROCK WOOD ARE TO BE FREE OF WEEDS AND GRASS. TREAT BEDS WITH A PRE-EMERGENT HERBICIDE PRIOR TO PLANTING AND ROCK MULCH PLACEMENT. APPLY IN ACCORDANCE WITH STANDARD TRADE PRACTICE. DO NOT APPLY HERBICIDE IN PERENNIAL BEDS.
- 8. POROUS WEED BARRIER FABRIC SHALL BE INSTALLED WHERE NOTED IN THE DETAILS.
- 9. USE TRIANGULAR SPACING IN ALL GROUNDCOVER AND PERENNIAL BEDS.
- 10. THE CONTRACTOR SHALL PROVIDE WATER, WATERING DEVICES, AND LABOR NEEDED TO IRRIGATE PLANT MATERIALS UNTIL AUTOMATIC IRRIGATION SYSTEMS ARE OPERATIONAL AND ACCEPTED. THE CONTRACTOR SHALL SUPPLY ENOUGH WATER TO MAINTAIN THE PLANT'S HEALTHY CONDITION BASED ON SEASONAL CONSIDERATIONS.

#### SODDING & SEEDING:

SITE

- 1. CONTRACTOR IS RESPONSIBLE FOR MAINTAINING EXISTING EROSION CONTROL MEASURES DURING THE DURATION OF WORK ON-SITE. 2. ALL PROPOSED TURF AND PLANTING AREAS ARE TO BE ROTO-TILLED TO A DEPTH OF 8". FINE GRADE, AND REMOVE ALL CONSTRUCTION DEBRIS AND ROCKS OVER 1" IN DIAMETER FROM THE
- 3. AFTER TILLING APPLY SOIL AMENDMENTS & FERTILIZERS TO ALL TURF AND PLANTING AREAS. GRADE SHALL BE ADJUSTED FOR SOD THICKNESS. ALL FINISH GRADING SHALL BE PERFORMED BY LANDSCAPE CONTRACTOR.
- 4. FINE GRADE SOD AREAS TO ELIMINATE IRREGULARITIES ON THE SURFACE. ROLL OR PERFORM ADDITIONAL FINE GRADING.
- 5. ALL AREAS TO BE SEEDED SHALL BE TILLED AS SPECIFIED AND THEN HARROWED, RAKED OR ROLLED TO PRODUCE A FIRM SEED BED FOR PLANTING. IMPORTED TOPSOIL MAY BE REQUIRED TO PROVIDE AN ACCEPTABLE PLANTING MEDIUM. LARGE ROCKS (1" DIAMETER) AND DEBRIS THAT MAY IMPEDE SEEDING SHALL BE CLEARED FROM THE SITE. ANY REQUIRED EROSION CONTROL FEATURES (E.G., WATER BARS, BERMS, BASINS, TURNOUTS) SHALL BE CONSTRUCTED PRIOR TO SEEDING. SITES THAT ARE NOT ADEQUATELY PREPARED PRIOR TO SEEDING (E.G., COMPACTED SOIL, INSUFFICIENT TOPSOIL, ROCKY, ERODED SURFACE, ETC.) SHALL BE REJECTED.
- 6. ALL SPECIFIED SEED MIXES SHALL CONSIST OF CERTIFIED SEE VARIETIES THAT ARE FREE OF NOXIOUS WEEDS AND HAVE BEEN TESTED FOR PURITY AND GERMINATION WITHIN SIX MONTHS OF THE PLANTING DATE. CERTIFICATION LABELS WHICH INDICATE THE SPECIES, PURITY, GERMINATION, WEED CONTENT, ORIGIN, AND TEST DATE SHALL BE SUBMITTED FOR ALL SEED MATERIALS.
- 7. SEEDING SHALL OCCUR DEPENDING ON THE PROJECT SCHEDULE, IT IS PREFERABLE THAT SEEDING OCCUR DURING THE FALL (SEPTEMBER-NOVEMBER) OR SPRING (MARCH-MAY) TO MAXIMIZE PLANTING SUCCESS. IF THE PROJECT SCHEDULED DOES NOT COINCIDE WITH THE PREFERRED SEEDING PERIODS, OR THERE ARE UNSUITABLE SITE CONDITIONS (I.E. FROZEN GROUND), THEN SOIL STABILIZATION AND/OR STORM WATER BEST MANAGEMENT PRACTICES SHALL BE IMPLEMENTED TO STABILIZE THE AREA UNTIL THE NEXT APPROPRIATE SEEING DATE.
- 9. ANY SEEDING CONDUCTED OUTSIDE THE PREFERRED MONTHS SHALL BE APPROVED BY THE OWNER. SEEDING METHOD: DRILL SEEDING OR BROADCAST SEEDING SHALL BE USED FOR REVEGETATION. AS OUTLINED BELOW, THE SIZE AND SLOPE OF THE DISTURBED AREA SHALL DETERMINE WHICH SEEDING METHOD(S) IS APPROPRIATE AND ACCEPTABLE. WHERE FEASIBLE, RANGELAND DRILL SEEDING COMBINED WITH A COVER OF CRIMPED HAY MULCH OR HYDRO-MULCH IS THE REQUIRED METHOD.
- 9.1 SLOPES LESS THAN 3:1 SEED SHALL BE PLANTED USING A RANGELAND DRILL WITH A SMALL SEED/LEGUME BOX AND AN AGITATOR BOX FOR FLUFFY OR BULKY SEED. SEED ROWS SHALL BE SPACED 7-10 INCHES APART, AND PLANTED TO 0.5 TO 0.75 INCHES DEEP. THE DRILL SHALL HAVE DOUBLE-DISL FURROW OPENERS WITH DEPTH BANDS AND PACKER WHEELS. SEEDING SHALL BE ACCOMPLISHED USING BI-DIRECTIONAL DRILLING AND FOLLOWING THE SLOPE CONTOUR. THE DRILL EQUIPMENT SHALL BE CALIBRATED EACH DAY OR WHENEVER THERE IS A CHANGE IN THE SEED MIX TO ENSURE PROPER SEED DISTRIBUTION AND RATE.
- 9.2 SLOPES GREATER THAN 3:1 OR AREAS LESS THAN 0.10 ACRE SEED SHALL BE BROADCAST BY HAND, MECHANICAL SPREADER, OR HYDRO-SEEDING EQUIPMENT. BROADCAST SEEDED AREAS SHALL BE RAKED OR HARROWED TO INCORPORATE THE SEED INTO THE SOIL AT A DEPTH NOT EXCEEDING 0.75 INCHES. SLOPES GREATER THAN 3:1 SHALL HAVE EROSION CONTROL BLANKET AFTER SEEDING. REFER TO ENGINEERING SHEETS FOR EROSION CONTROL APPLICATIONS.
- 9.2.1. FOR AREAS LARGER THAN 0.1 ACRE-HYDRO-SEEDING SHALL BE USED. THE SEED SHALL NOT BE TANK MIXED WITH THE
- 9.2.2. BROADCAST SEEDING SHALL BE AVOIDED WHEN WIND SPEED EXCEEDS 15 MILES PER HOUR.
- 10. MULCHING: WEED-FREE NATIVE HAY, WEED-FREE STRAW, OR VIRGIN WOOD FIBER HYDRO-MULCH SHALL BE USED TO CONTROL EROSION AND PROMOTE SEE GERMINATION AND PLANT ESTABLISHMENT. NATIVE HAY, STRAW, OR HYDRO-MULCH SHALL BE APPLIED AT 2,000 POUNDS/ACRE ON SLOPES LESS THAN 3:1. ON STEEPER SLOPES, A MULCHING RATE OF 2,500 POUNDS/ACRE SHALL BE USED.
- 11. NATIVE HAY OR STRAW SHALL BE CRIMPED INTO THE SOIL TO A DEPTH OF AT LEAST 3 INCHES, AND SHALL PROTRUDE ABOVE THE GROUND AT LEAST 3 INCHES. AN ORGANIC TACKIFIER SHALL BE USED TO HOLD THE HAY OR STRAW IN PLACE IF THE CRIMPING RESULTS ARE INSUFFICIENT. HYDRO-MULCH SHALL BE APPLIED USING A COLOR DYE AND THE MANUFACTURER RECOMMENDED RATE OF AN ORGANIC TACKIFIER.
- 12. FINE GRADE SEED TO ELIMINATE IRREGULARITIES ON THE SURFACE. ROLL OR PERFORM ADDITIONAL FINE GRADING. SEED AREAS BY MEANS OF APPROVED BROADCAST OR HYDRAULIC-TYPE SPREADERS. DO NOT SEED DURING WINDY WEATHER. MULCH SEEDED AREAS WITH WOOD CELLULOSE FIBER MULCH WITHIN 24 HOURS OF SEEDING. APPLY MULCH TACKIFIER AT RATE RECOMMENDED BY MANUFACTURER'S RECOMMENDATIONS.
- 13. SUPPLEMENTAL IRRIGATION SHALL NORMALLY NOT BE NECESSARY OR REQUIRED IF THE SEEDING IS ACCOMPLISHED DURING THE PREFERRED PLANTING PERIODS. HOWEVER, IF A WATER HOOK-UP IS AVAILABLE A SPRINKLER SYSTEM MAY BE USED TO PROMOTE A RAPID PLANT ESTABLISHMENT. GENERALLY, WATERING AT 0.75-1.0 INCHES/WEEK IS RECOMMENDED DURING THE APRIL-OCTOBER GROWING SEASON DEPENDING ON NATURAL RAINFALL. THE USE OF WATER TRUCKS FOR IRRIGATION IS PROHIBITED DUE TO TRAFFIC IMPACTS ON THE SEEDED AREAS AND TYPICAL POOR WATER DISTRIBUTION OBSERVED WITH THIS TYPE OF WATERING.
- 14. APPROVAL OF SEEDED TURF AREAS SHALL BE BASED UPON THE SEED PROCEDURES GUARANTEED SEEDING GERMINATION RATE FOR A ONE SQUARE FOOT AREA. IF GUARANTEED GERMINATION RATE IS NOT ACHIEVED, THE CONTRACTOR SHALL OVERSEED UNTIL THE GERMINATION RATE IS ACHIEVED. REVEGETATION SHALL HAVE AT LEAST 3 NATIVE GRASS SEEDLINGS/SQUARE FOOT AND NO BARE AREAS EXCEEDING ONE SQUARE METER AFTER THE SECOND GROWING SEASON. FOR DRILL SEEDED AREAS, PLANTING ROWS SHALL BE NOTICEABLE BY THE END OF THE FIRST FULL GROWING SEASON. IF A PARTIAL OR TOTAL SEEDING FAILURE IS APPARENT AFTER THE SECOND GROWING SEASON, POORLY VEGETATED AREAS SHALL BE RESEEDED IN THE SAME MANNER DESCRIBED ABOVE. APPROPRIATE SITE PREPARATION PRACTICES SHALL BE USED TO CREATE A SUITABLE SEEDBED FOR PLANTING, BUT ANY ESTABLISHED NATIVE VEGETATION SHALL BE UNDISTURBED TO THE EXTENT POSSIBLE. AREAS THAT ERODE BEFORE GERMINATION AND ESTABLISHMENT CAN OCCUR SHALL BE REPAIRED AND IMMEDIATELY RESEEDED DURING THE SAME SEASON.