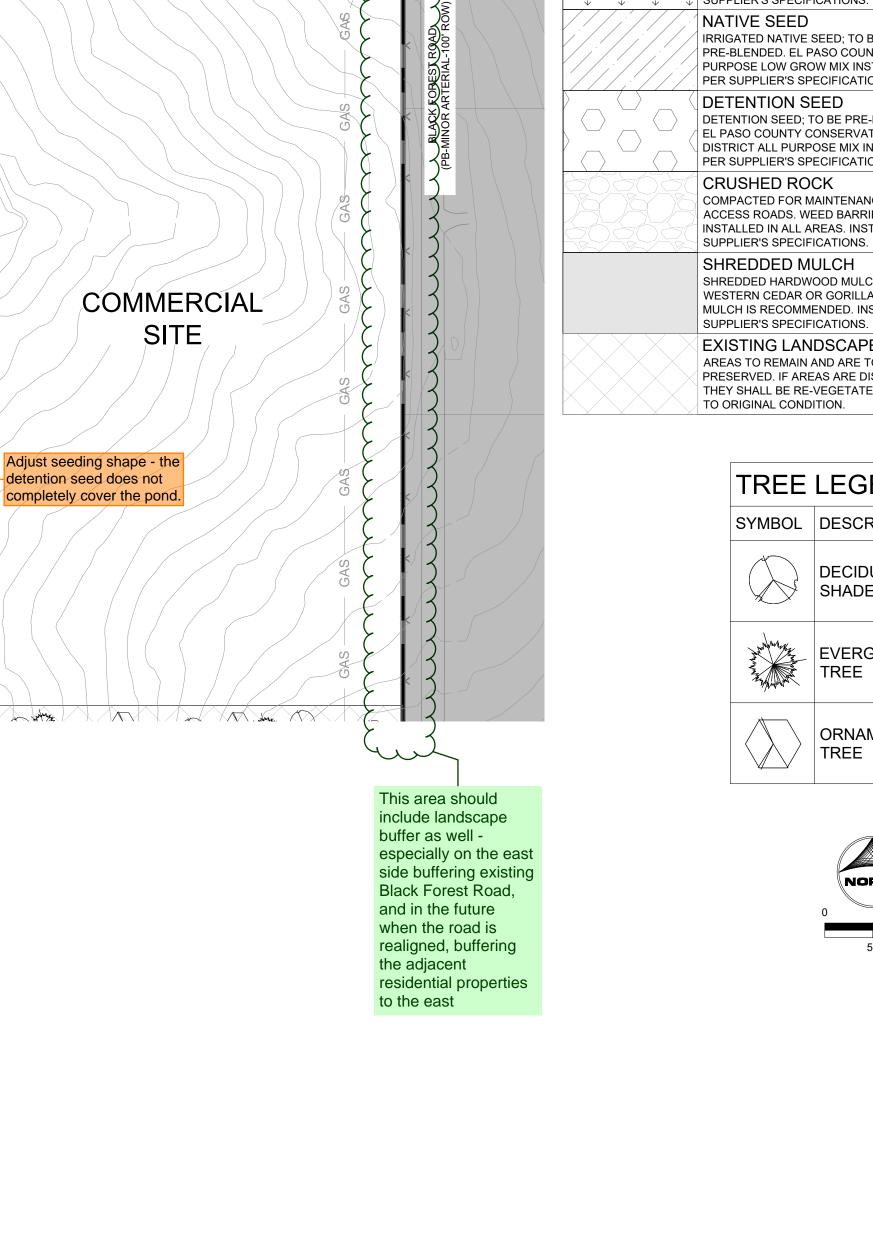

* \* CONTACT LOCAL SUPPLIER WITHIN EL / \* \* \* PASO COUNTY AND INSTALLED PER

 $\psi$   $\psi$   $\psi$   $\psi$   $\psi$  SUPPLIER'S SPECIFICATIONS. NATIVE SEED IRRIGATED NATIVE SEED; TO BE PRE-BLENDED. EL PASO COUNTY ALL

PURPOSE LOW GROW MIX INSTALLED PER SUPPLIER'S SPECIFICATIONS. DETENTION SEED

DETENTION SEED; TO BE PRE-BLENDED. EL PASO COUNTY CONSERVATION DISTRICT ALL PURPOSE MIX INSTALLED PER SUPPLIER'S SPECIFICATIONS.

COMPACTED FOR MAINTENANCE ACCESS ROADS. WEED BARRIER INSTALLED IN ALL AREAS. INSTALL PER SUPPLIER'S SPECIFICATIONS.

SHREDDED MULCH SHREDDED HARDWOOD MULCH. WESTERN CEDAR OR GORILLA HAIR MULCH IS RECOMMENDED. INSTALL PER

EXISTING LANDSCAPE AREAS TO REMAIN AND ARE TO PRESERVED. IF AREAS ARE DISTURBED, THEY SHALL BE RE-VEGETATED BACK TO ORIGINAL CONDITION.



100



2 PUD

SAD )

- SAÐ

PUD PRELIMINARY PLAN LANDSCAPE PLAN

SHEET L.13

39





PUD PRELIMINARY PLAN LANDSCAPE PLAN



| FLYING  | HORSE NORTH PHASE 2 |
|---------|---------------------|
| PRI #2, | LLC.                |
| EL PASO | COUNTY, CO          |









#### 2 TYP. DECIDUOUS TREE PLANTING DETAIL (SLOPE CONDITION) scale: nts

1. PRUNE ONLY DEAD OR BROKEN BRANCHES AND WEAK OR NARROW CROTCHES. 2. KEEP PLANTS MOIST AND SHADED UNTIL PLANTING.

- 3. DO NOT FERTILIZE FOR AT LEAST ONE GROWING SEASON. 4. AMENDED BACKFILL SHALL BE  $\frac{1}{3}$  COMPOST (PREFERABLY CLASSIFIED) AND  $\frac{2}{3}$  NATIVE
- AND/OR IMPORTED TOPSOIL. 5. ALL SHRUBS IN ROCK AREAS TO RECIEVE SHREDDED MULCH RINGS.
- 6. DEEP WATER ALL PLANTS AT TIME OF PLANTING.



SET SHRUBS VERTICAL. SHRUBS SPACING AS PER PLANS.