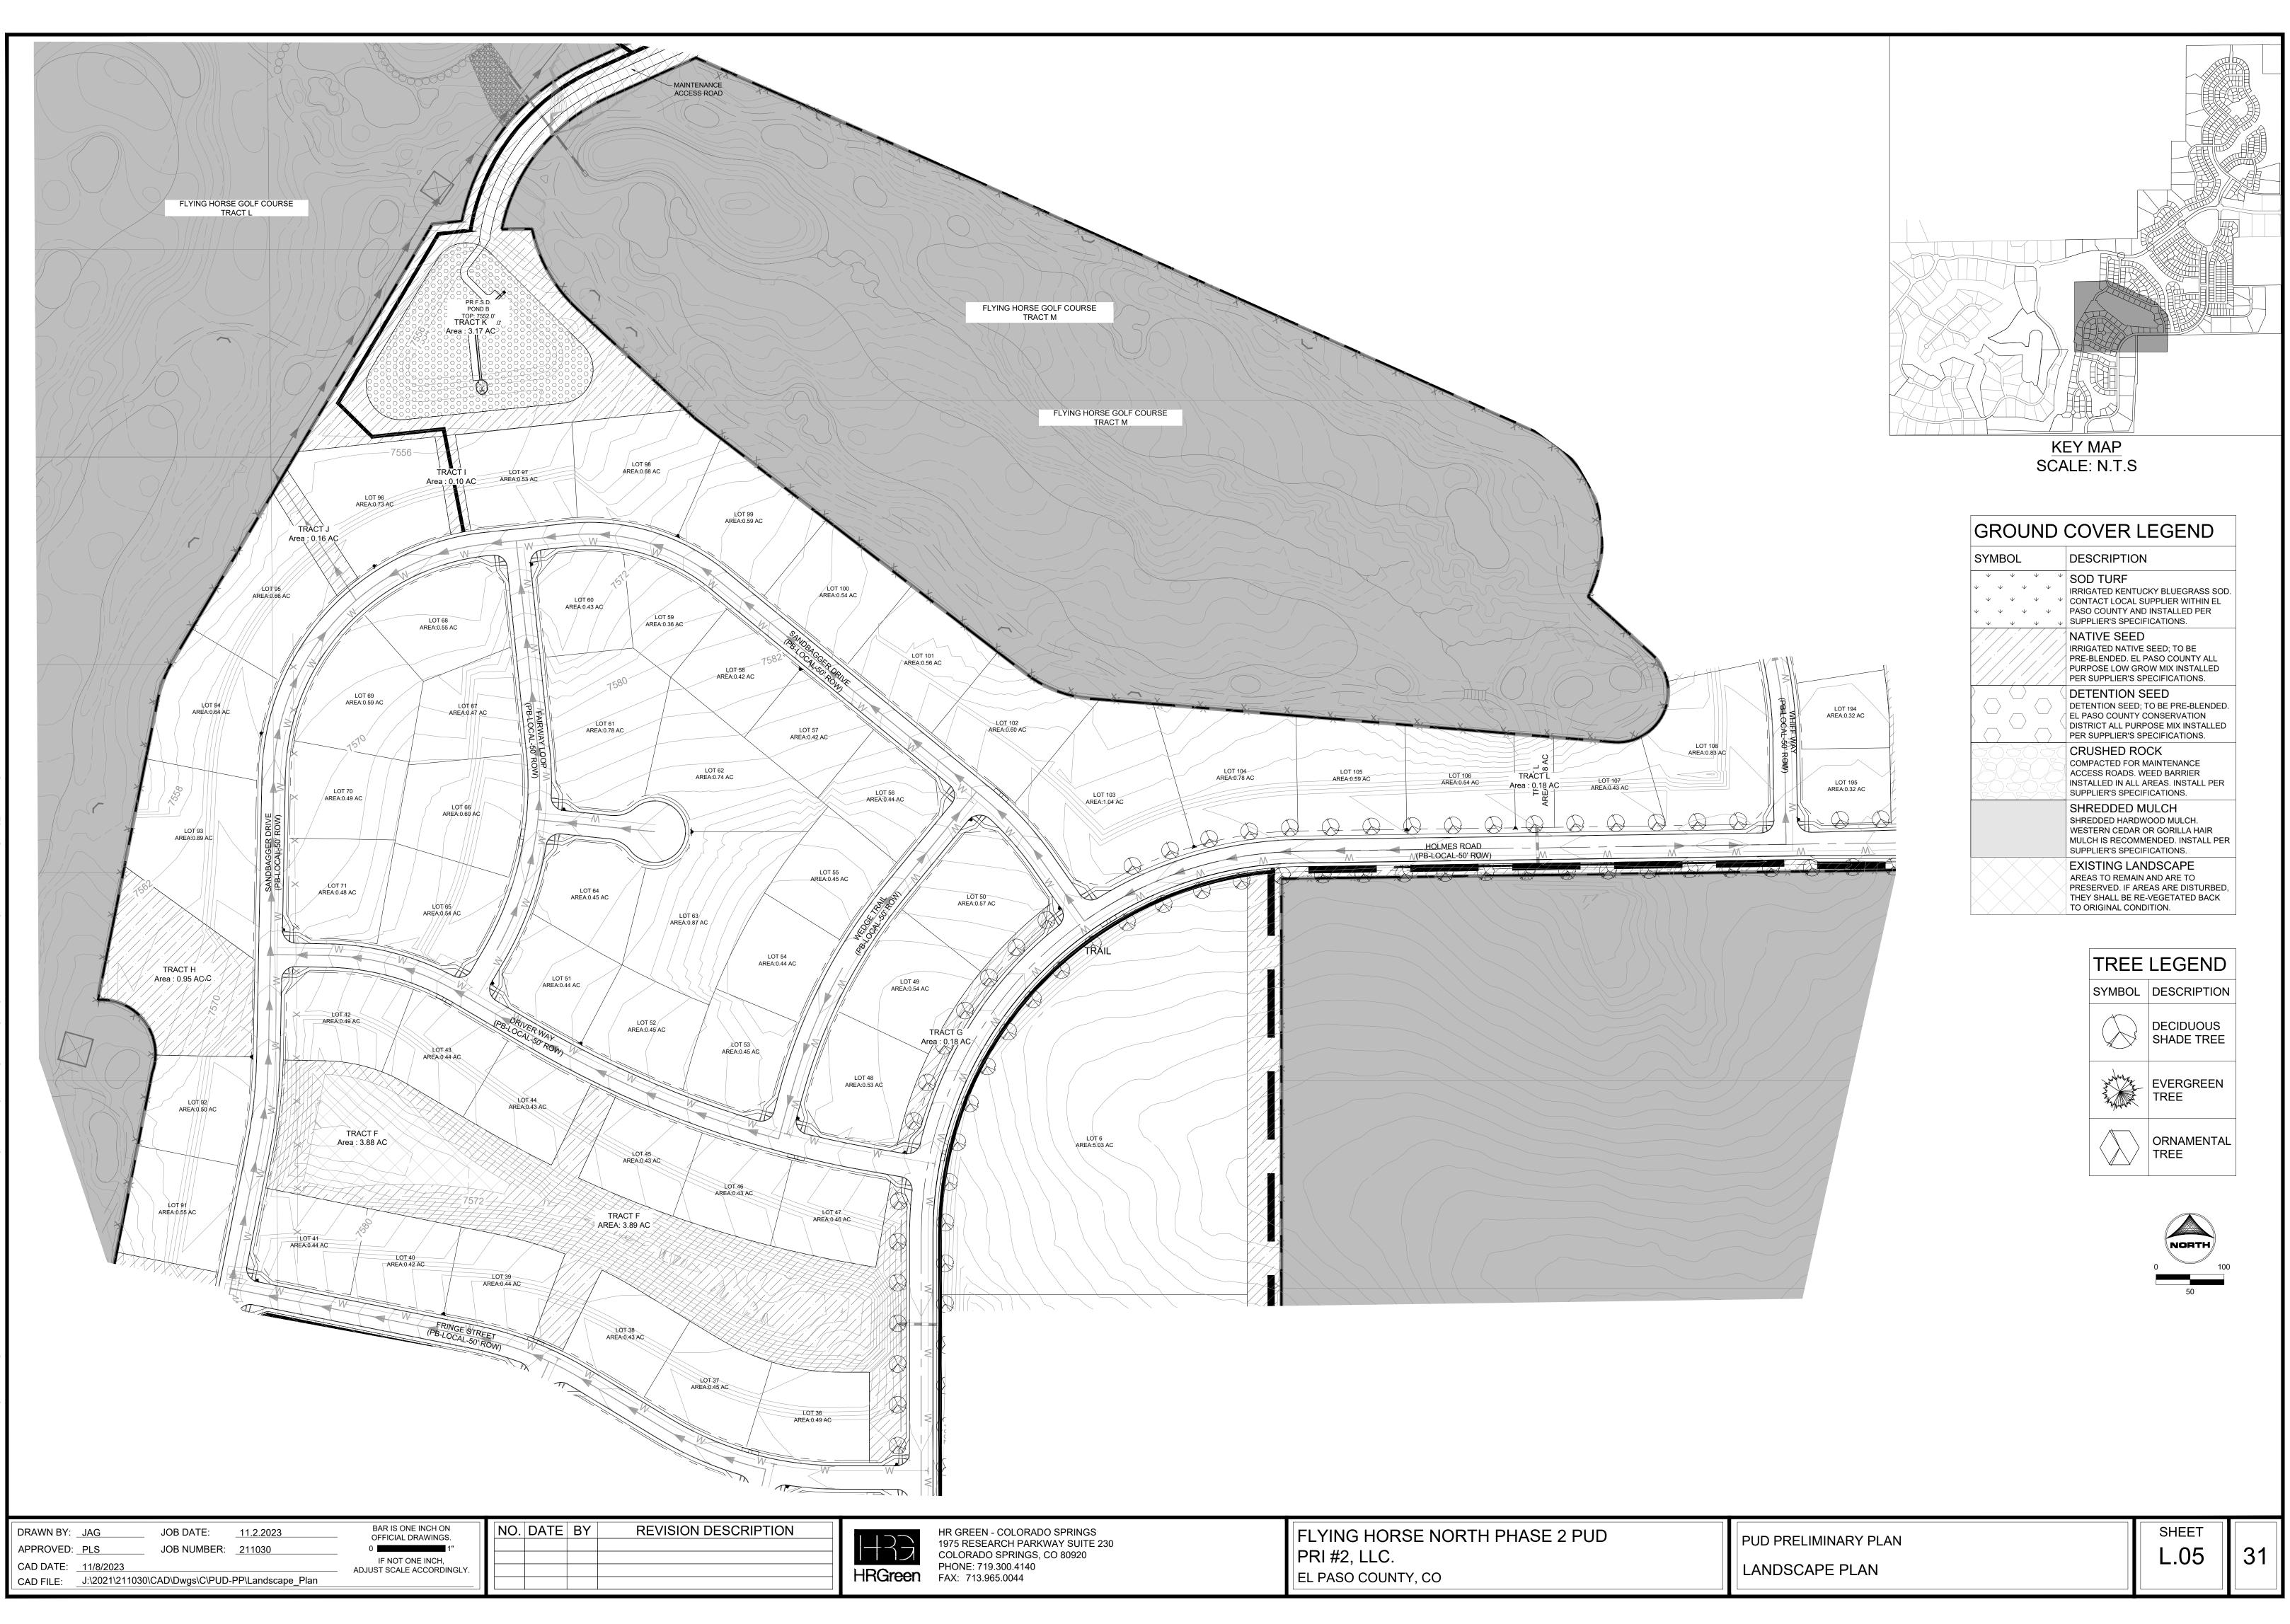

#### GENERAL LANDSCAPE PLAN NOTES:

- 1. LANDSCAPE IMPROVEMENTS AND MAINTENANCE SHALL BE THE RESPONSIBILITY OF THE METRO DISTRICT OR HOA (HOME OWNERS ASSOCIATION), ALL INTERNAL LANDSCAPE AND OPEN
- SPACE SHALL BE OWNED AND MAINTAINED BY THE METRO DISTRICT OR HOA (HOME OWNERS ASSOCIATION) AFTER INSTALLATION. 2. LANDSCAPE CONTRACTOR SHALL PROVIDE ALL LABOR. MATERIALS AND SERVICES NECESSARY TO FURNISH AND INSTALL LANDSCAPE ELEMENTS AND PLANTINGS AS SPECIFIED HEREIN AND AS SHOWN ON THESE PLANS.
- 3. NO MATERIAL SUBSTITUTIONS SHALL BE MADE WITHOUT LANDSCAPE ARCHITECT'S APPROVAL. ALTERNATE MATERIALS OF SIMILAR SIZE AND CHARACTER MAY BE CONSIDERED IF SPECIFIED PLANT MATERIALS CANNOT BE OBTAINED. OWNER'S REPRESENTATIVE RESERVES THE RIGHT TO REVISE PLANT LIST AS DEEMED NECESSARY.
- 4. ALL PLANT LOCATIONS ARE APPROXIMATE, ADJUST AS NECESSARY TO AVOID CONFLICTS
- 5. CONTRACTOR SHALL LOCATE ALL UTILITIES BEFORE WORK. UTILITIES HAVE BEEN SHOWN ON PLAN FOR ROUGH LOCATION OF SERVICES. LOCATE EXACT UTILITY LOCATIONS BY CONTACTING "CALL BEFORE YOU DIG" AT (800) 922-1987 OR 811. CONTRACTOR WILL BE RESPONSIBLE FOR THE REPAIR OF ANY DAMAGE HE MAY CAUSE TO UTILITIES. 6. REMOVE ALL RUBBISH, EQUIPMENT, AND MATERIAL AND LEAVE THE AREA IN A NEAT, CLEAN CONDITION EACH DAY. MAINTAIN PAVED AREAS UTILIZED FOR HAULING EQUIPMENT AND
- MATERIALS BY OTHER TRADES IN A CLEAN AND UNOBSTRUCTED CONDITION AT ALL TIMES 7. STORAGE OF ANY MATERIALS, BUILDINGS, VEHICLES OR EQUIPMENT, FENCING AND WARNING SIGNS SHALL BE MAINTAINED THROUGHOUT THE SITE WORK AND CONSTRUCTION PERIODS BY THE CONTRACTOR.
- 8. STREET TREES. STREETSCAPE IMPROVEMENTS. AND VEGETATION WITHIN THE COUNTY ROW SHALL BE OWNED BY THE COUNTY AND MAINTAINED BY THE CURRENT PROPERTY OWNER.

#### **IRRIGATION:**

1. ALL SHRUBS AND TREES SHALL BE DRIP IRRIGATED. ALL TREES LOCATED WITHIN SEEDING AREAS SHALL BE WATERED BY A DRIP VALVE

SHRUB/TREE PLANTING NOTES:

- 1. OWNER AND OWNER'S REPRESENTATIVE RESERVES THE RIGHT TO REJECT AT ANY TIME OR PLACE PRIOR TO FINAL ACCEPTANCE OF WORK, ANY AND ALL PLANTS WHICH, IN THEIR OPINION, FAIL TO MEET THE REQUIREMENTS OF THE SPECIFICATIONS.
- 2. ALL TREE AND SHRUB LOCATIONS ARE APPROXIMATE; ADJUST AS NECESSARY TO AVOID CONFLICTS. PLANTING LOCATIONS OF SHRUBS, GRASSES AND PERENNIALS AS SPECIFIED. OBTAIN OWNERS REPRESENTATIVE'S APPROVAL OF LOCATIONS PRIOR TO PLANTING TREES AND SHRUBS.
- 3. ALL PLANT MATERIAL SHALL BE WELL-FORMED AND DEVELOPED IN GOOD CONDITION, HEALTHY AND DISEASE FREE, AND BE TYPICAL OF THE SPECIES. 4. PLANTS SHALL COMPLY IN ALL APPLICABLE RESPECTS WITH ACCEPTABLE STANDARDS SET FORTH IN THE COLORADO NURSERY ACT OF 1965 - TITLE 35, ARTICLE 25, CRS 1974 (SEE LANDSCAPE THE NURSERY ACT).
- 5. AT THE COMPLETION OF PLANTING OPERATIONS ALL PLANTS SHALL BE INSPECTED BY THE OWNER AND OWNERS'S REPRESENTATIVE. CONTRACTOR SHALL REPLACE IMMEDIATELY ANY PLANTS NOT IN HEALTHY AND VIGOROUS CONDITION AT THAT TIME AT NO EXPENSE TO THE OWNER. ANY PLANT NOT IN HEALTHY CONDITION DURING THE WARRANTY PERIOD SHALL BE REPLACED AS PER THE ORIGINAL SPECIFICATIONS, AT NO CHARGE TO THE OWNER.
- 6. PLANTS ARE TO BE SELECTED AND SIZED AS SHOWN ON THE PLANT SCHEDULE
- 7. PLANTS BED RECEIVING 3" DEPTH MIN. ROCK WOOD ARE TO BE FREE OF WEEDS AND GRASS. TREAT BEDS WITH A PRE-EMERGENT HERBICIDE PRIOR TO PLANTING AND ROCK MULCH PLACEMENT. APPLY IN ACCORDANCE WITH STANDARD TRADE PRACTICE. DO NOT APPLY HERBICIDE IN PERENNIAL BEDS.
- 8. POROUS WEED BARRIER FABRIC SHALL BE INSTALLED WHERE NOTED IN THE DETAILS.
- 9. USE TRIANGULAR SPACING IN ALL GROUNDCOVER AND PERENNIAL BEDS.
- 10. THE CONTRACTOR SHALL PROVIDE WATER, WATERING DEVICES, AND LABOR NEEDED TO IRRIGATE PLANT MATERIALS UNTIL AUTOMATIC IRRIGATION SYSTEMS ARE OPERATIONAL AND ACCEPTED. THE CONTRACTOR SHALL SUPPLY ENOUGH WATER TO MAINTAIN THE PLANT'S HEALTHY CONDITION BASED ON SEASONAL CONSIDERATIONS.

#### SODDING & SEEDING:

SITE

- 1. CONTRACTOR IS RESPONSIBLE FOR MAINTAINING EXISTING EROSION CONTROL MEASURES DURING THE DURATION OF WORK ON-SITE. 2. ALL PROPOSED TURF AND PLANTING AREAS ARE TO BE ROTO-TILLED TO A DEPTH OF 8". FINE GRADE, AND REMOVE ALL CONSTRUCTION DEBRIS AND ROCKS OVER 1" IN DIAMETER FROM THE
- 3. AFTER TILLING APPLY SOIL AMENDMENTS & FERTILIZERS TO ALL TURF AND PLANTING AREAS. GRADE SHALL BE ADJUSTED FOR SOD THICKNESS. ALL FINISH GRADING SHALL BE PERFORMED BY LANDSCAPE CONTRACTOR.
- 4. FINE GRADE SOD AREAS TO ELIMINATE IRREGULARITIES ON THE SURFACE. ROLL OR PERFORM ADDITIONAL FINE GRADING.
- 5. ALL AREAS TO BE SEEDED SHALL BE TILLED AS SPECIFIED AND THEN HARROWED, RAKED OR ROLLED TO PRODUCE A FIRM SEED BED FOR PLANTING. IMPORTED TOPSOIL MAY BE REQUIRED TO PROVIDE AN ACCEPTABLE PLANTING MEDIUM. LARGE ROCKS (1" DIAMETER) AND DEBRIS THAT MAY IMPEDE SEEDING SHALL BE CLEARED FROM THE SITE. ANY REQUIRED EROSION CONTROL FEATURES (E.G., WATER BARS, BERMS, BASINS, TURNOUTS) SHALL BE CONSTRUCTED PRIOR TO SEEDING. SITES THAT ARE NOT ADEQUATELY PREPARED PRIOR TO SEEDING (E.G., COMPACTED SOIL, INSUFFICIENT TOPSOIL, ROCKY, ERODED SURFACE, ETC.) SHALL BE REJECTED.
- 6. ALL SPECIFIED SEED MIXES SHALL CONSIST OF CERTIFIED SEE VARIETIES THAT ARE FREE OF NOXIOUS WEEDS AND HAVE BEEN TESTED FOR PURITY AND GERMINATION WITHIN SIX MONTHS OF THE PLANTING DATE. CERTIFICATION LABELS WHICH INDICATE THE SPECIES, PURITY, GERMINATION, WEED CONTENT, ORIGIN, AND TEST DATE SHALL BE SUBMITTED FOR ALL SEED MATERIALS.
- 7. SEEDING SHALL OCCUR DEPENDING ON THE PROJECT SCHEDULE, IT IS PREFERABLE THAT SEEDING OCCUR DURING THE FALL (SEPTEMBER-NOVEMBER) OR SPRING (MARCH-MAY) TO MAXIMIZE PLANTING SUCCESS. IF THE PROJECT SCHEDULED DOES NOT COINCIDE WITH THE PREFERRED SEEDING PERIODS, OR THERE ARE UNSUITABLE SITE CONDITIONS (I.E. FROZEN GROUND), THEN SOIL STABILIZATION AND/OR STORM WATER BEST MANAGEMENT PRACTICES SHALL BE IMPLEMENTED TO STABILIZE THE AREA UNTIL THE NEXT APPROPRIATE SEEING DATE.
- 9. ANY SEEDING CONDUCTED OUTSIDE THE PREFERRED MONTHS SHALL BE APPROVED BY THE OWNER. SEEDING METHOD: DRILL SEEDING OR BROADCAST SEEDING SHALL BE USED FOR REVEGETATION. AS OUTLINED BELOW, THE SIZE AND SLOPE OF THE DISTURBED AREA SHALL DETERMINE WHICH SEEDING METHOD(S) IS APPROPRIATE AND ACCEPTABLE. WHERE FEASIBLE, RANGELAND DRILL SEEDING COMBINED WITH A COVER OF CRIMPED HAY MULCH OR HYDRO-MULCH IS THE REQUIRED METHOD.
- 9.1 SLOPES LESS THAN 3:1 SEED SHALL BE PLANTED USING A RANGELAND DRILL WITH A SMALL SEED/LEGUME BOX AND AN AGITATOR BOX FOR FLUFFY OR BULKY SEED. SEED ROWS SHALL BE SPACED 7-10 INCHES APART, AND PLANTED TO 0.5 TO 0.75 INCHES DEEP. THE DRILL SHALL HAVE DOUBLE-DISL FURROW OPENERS WITH DEPTH BANDS AND PACKER WHEELS. SEEDING SHALL BE ACCOMPLISHED USING BI-DIRECTIONAL DRILLING AND FOLLOWING THE SLOPE CONTOUR. THE DRILL EQUIPMENT SHALL BE CALIBRATED EACH DAY OR WHENEVER THERE IS A CHANGE IN THE SEED MIX TO ENSURE PROPER SEED DISTRIBUTION AND RATE.
- 9.2 SLOPES GREATER THAN 3:1 OR AREAS LESS THAN 0.10 ACRE SEED SHALL BE BROADCAST BY HAND, MECHANICAL SPREADER, OR HYDRO-SEEDING EQUIPMENT. BROADCAST SEEDED AREAS SHALL BE RAKED OR HARROWED TO INCORPORATE THE SEED INTO THE SOIL AT A DEPTH NOT EXCEEDING 0.75 INCHES. SLOPES GREATER THAN 3:1 SHALL HAVE EROSION CONTROL BLANKET AFTER SEEDING. REFER TO ENGINEERING SHEETS FOR EROSION CONTROL APPLICATIONS.
- 9.2.1. FOR AREAS LARGER THAN 0.1 ACRE-HYDRO-SEEDING SHALL BE USED. THE SEED SHALL NOT BE TANK MIXED WITH THE
- 9.2.2. BROADCAST SEEDING SHALL BE AVOIDED WHEN WIND SPEED EXCEEDS 15 MILES PER HOUR.
- 10. MULCHING: WEED-FREE NATIVE HAY, WEED-FREE STRAW, OR VIRGIN WOOD FIBER HYDRO-MULCH SHALL BE USED TO CONTROL EROSION AND PROMOTE SEE GERMINATION AND PLANT ESTABLISHMENT. NATIVE HAY, STRAW, OR HYDRO-MULCH SHALL BE APPLIED AT 2,000 POUNDS/ACRE ON SLOPES LESS THAN 3:1. ON STEEPER SLOPES, A MULCHING RATE OF 2,500 POUNDS/ACRE SHALL BE USED.
- 11. NATIVE HAY OR STRAW SHALL BE CRIMPED INTO THE SOIL TO A DEPTH OF AT LEAST 3 INCHES, AND SHALL PROTRUDE ABOVE THE GROUND AT LEAST 3 INCHES. AN ORGANIC TACKIFIER SHALL BE USED TO HOLD THE HAY OR STRAW IN PLACE IF THE CRIMPING RESULTS ARE INSUFFICIENT. HYDRO-MULCH SHALL BE APPLIED USING A COLOR DYE AND THE MANUFACTURER RECOMMENDED RATE OF AN ORGANIC TACKIFIER.
- 12. FINE GRADE SEED TO ELIMINATE IRREGULARITIES ON THE SURFACE. ROLL OR PERFORM ADDITIONAL FINE GRADING. SEED AREAS BY MEANS OF APPROVED BROADCAST OR HYDRAULIC-TYPE SPREADERS. DO NOT SEED DURING WINDY WEATHER. MULCH SEEDED AREAS WITH WOOD CELLULOSE FIBER MULCH WITHIN 24 HOURS OF SEEDING. APPLY MULCH TACKIFIER AT RATE RECOMMENDED BY MANUFACTURER'S RECOMMENDATIONS.
- 13. SUPPLEMENTAL IRRIGATION SHALL NORMALLY NOT BE NECESSARY OR REQUIRED IF THE SEEDING IS ACCOMPLISHED DURING THE PREFERRED PLANTING PERIODS. HOWEVER, IF A WATER HOOK-UP IS AVAILABLE A SPRINKLER SYSTEM MAY BE USED TO PROMOTE A RAPID PLANT ESTABLISHMENT. GENERALLY, WATERING AT 0.75-1.0 INCHES/WEEK IS RECOMMENDED DURING THE APRIL-OCTOBER GROWING SEASON DEPENDING ON NATURAL RAINFALL. THE USE OF WATER TRUCKS FOR IRRIGATION IS PROHIBITED DUE TO TRAFFIC IMPACTS ON THE SEEDED AREAS AND TYPICAL POOR WATER DISTRIBUTION OBSERVED WITH THIS TYPE OF WATERING.
- 14. APPROVAL OF SEEDED TURF AREAS SHALL BE BASED UPON THE SEED PROCEDURES GUARANTEED SEEDING GERMINATION RATE FOR A ONE SQUARE FOOT AREA. IF GUARANTEED GERMINATION RATE IS NOT ACHIEVED, THE CONTRACTOR SHALL OVERSEED UNTIL THE GERMINATION RATE IS ACHIEVED. REVEGETATION SHALL HAVE AT LEAST 3 NATIVE GRASS SEEDLINGS/SQUARE FOOT AND NO BARE AREAS EXCEEDING ONE SQUARE METER AFTER THE SECOND GROWING SEASON. FOR DRILL SEEDED AREAS, PLANTING ROWS SHALL BE NOTICEABLE BY THE END OF THE FIRST FULL GROWING SEASON. IF A PARTIAL OR TOTAL SEEDING FAILURE IS APPARENT AFTER THE SECOND GROWING SEASON, POORLY VEGETATED AREAS SHALL BE RESEEDED IN THE SAME MANNER DESCRIBED ABOVE. APPROPRIATE SITE PREPARATION PRACTICES SHALL BE USED TO CREATE A SUITABLE SEEDBED FOR PLANTING, BUT ANY ESTABLISHED NATIVE VEGETATION SHALL BE UNDISTURBED TO THE EXTENT POSSIBLE. AREAS THAT ERODE BEFORE GERMINATION AND ESTABLISHMENT CAN OCCUR SHALL BE REPAIRED AND IMMEDIATELY RESEEDED DURING THE SAME SEASON.