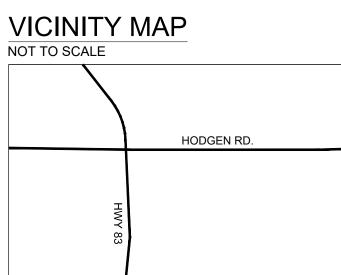

#### VICINITY MAP

HR GREEN - COLORADO SPRINGS 1975 RESEARCH PARKWAY SUITE 230 COLORADO SPRINGS, CO 80920 PHONE: 719.300.4140 HRGreen FAX: 713.965.0044

| FLYING HORSE NORTH PHASE 2 |
|----------------------------|
| PRI #2, LLC.               |
| EL PASO COUNTY, CO         |