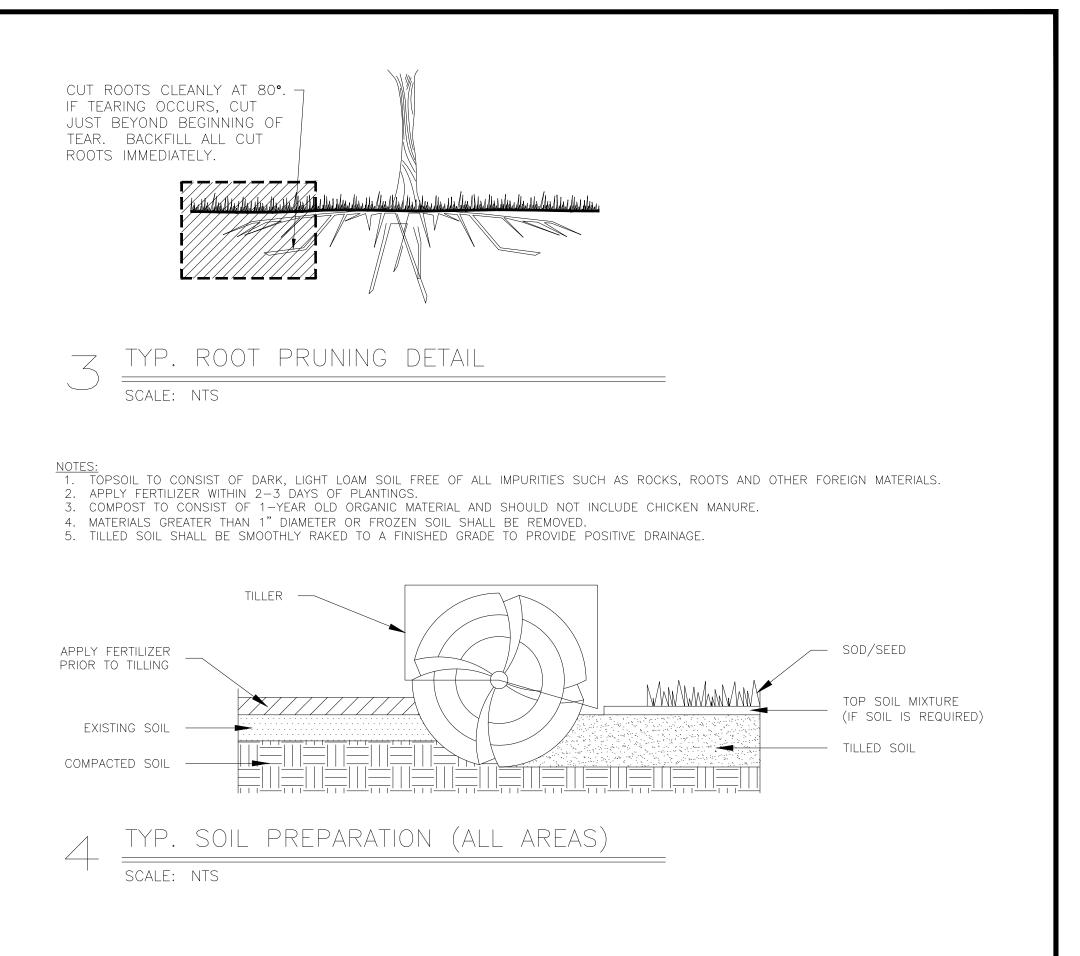

#### SODDING & SEEDING:

SITE

- 1. CONTRACTOR IS RESPONSIBLE FOR MAINTAINING EXISTING EROSION CONTROL MEASURES DURING THE DURATION OF WORK ON-SITE. 2. ALL PROPOSED TURF AND PLANTING AREAS ARE TO BE ROTO-TILLED TO A DEPTH OF 8". FINE GRADE, AND REMOVE ALL CONSTRUCTION DEBRIS AND ROCKS OVER 1" IN DIAMETER FROM THE
- 3. AFTER TILLING APPLY SOIL AMENDMENTS & FERTILIZERS TO ALL TURF AND PLANTING AREAS. GRADE SHALL BE ADJUSTED FOR SOD THICKNESS. ALL FINISH GRADING SHALL BE PERFORMED BY LANDSCAPE CONTRACTOR.
- 4. FINE GRADE SOD AREAS TO ELIMINATE IRREGULARITIES ON THE SURFACE. ROLL OR PERFORM ADDITIONAL FINE GRADING.
- 5. ALL AREAS TO BE SEEDED SHALL BE TILLED AS SPECIFIED AND THEN HARROWED, RAKED OR ROLLED TO PRODUCE A FIRM SEED BED FOR PLANTING. IMPORTED TOPSOIL MAY BE REQUIRED TO PROVIDE AN ACCEPTABLE PLANTING MEDIUM. LARGE ROCKS (1" DIAMETER) AND DEBRIS THAT MAY IMPEDE SEEDING SHALL BE CLEARED FROM THE SITE. ANY REQUIRED EROSION CONTROL FEATURES (E.G., WATER BARS, BERMS, BASINS, TURNOUTS) SHALL BE CONSTRUCTED PRIOR TO SEEDING. SITES THAT ARE NOT ADEQUATELY PREPARED PRIOR TO SEEDING (E.G., COMPACTED SOIL, INSUFFICIENT TOPSOIL, ROCKY, ERODED SURFACE, ETC.) SHALL BE REJECTED.
- 6. ALL SPECIFIED SEED MIXES SHALL CONSIST OF CERTIFIED SEE VARIETIES THAT ARE FREE OF NOXIOUS WEEDS AND HAVE BEEN TESTED FOR PURITY AND GERMINATION WITHIN SIX MONTHS OF THE PLANTING DATE. CERTIFICATION LABELS WHICH INDICATE THE SPECIES, PURITY, GERMINATION, WEED CONTENT, ORIGIN, AND TEST DATE SHALL BE SUBMITTED FOR ALL SEED MATERIALS.
- 7. SEEDING SHALL OCCUR DEPENDING ON THE PROJECT SCHEDULE, IT IS PREFERABLE THAT SEEDING OCCUR DURING THE FALL (SEPTEMBER-NOVEMBER) OR SPRING (MARCH-MAY) TO MAXIMIZE PLANTING SUCCESS. IF THE PROJECT SCHEDULED DOES NOT COINCIDE WITH THE PREFERRED SEEDING PERIODS, OR THERE ARE UNSUITABLE SITE CONDITIONS (I.E. FROZEN GROUND), THEN SOIL STABILIZATION AND/OR STORM WATER BEST MANAGEMENT PRACTICES SHALL BE IMPLEMENTED TO STABILIZE THE AREA UNTIL THE NEXT APPROPRIATE SEEING DATE.
- 9. ANY SEEDING CONDUCTED OUTSIDE THE PREFERRED MONTHS SHALL BE APPROVED BY THE OWNER. SEEDING METHOD: DRILL SEEDING OR BROADCAST SEEDING SHALL BE USED FOR REVEGETATION. AS OUTLINED BELOW, THE SIZE AND SLOPE OF THE DISTURBED AREA SHALL DETERMINE WHICH SEEDING METHOD(S) IS APPROPRIATE AND ACCEPTABLE. WHERE FEASIBLE, RANGELAND DRILL SEEDING COMBINED WITH A COVER OF CRIMPED HAY MULCH OR HYDRO-MULCH IS THE REQUIRED METHOD.
- 9.1 SLOPES LESS THAN 3:1 SEED SHALL BE PLANTED USING A RANGELAND DRILL WITH A SMALL SEED/LEGUME BOX AND AN AGITATOR BOX FOR FLUFFY OR BULKY SEED. SEED ROWS SHALL BE SPACED 7-10 INCHES APART, AND PLANTED TO 0.5 TO 0.75 INCHES DEEP. THE DRILL SHALL HAVE DOUBLE-DISL FURROW OPENERS WITH DEPTH BANDS AND PACKER WHEELS. SEEDING SHALL BE ACCOMPLISHED USING BI-DIRECTIONAL DRILLING AND FOLLOWING THE SLOPE CONTOUR. THE DRILL EQUIPMENT SHALL BE CALIBRATED EACH DAY OR WHENEVER THERE IS A CHANGE IN THE SEED MIX TO ENSURE PROPER SEED DISTRIBUTION AND RATE.
- 9.2 SLOPES GREATER THAN 3:1 OR AREAS LESS THAN 0.10 ACRE SEED SHALL BE BROADCAST BY HAND, MECHANICAL SPREADER, OR HYDRO-SEEDING EQUIPMENT. BROADCAST SEEDED AREAS SHALL BE RAKED OR HARROWED TO INCORPORATE THE SEED INTO THE SOIL AT A DEPTH NOT EXCEEDING 0.75 INCHES. SLOPES GREATER THAN 3:1 SHALL HAVE EROSION CONTROL BLANKET AFTER SEEDING. REFER TO ENGINEERING SHEETS FOR EROSION CONTROL APPLICATIONS.
- 9.2.1. FOR AREAS LARGER THAN 0.1 ACRE-HYDRO-SEEDING SHALL BE USED. THE SEED SHALL NOT BE TANK MIXED WITH THE
- 9.2.2. BROADCAST SEEDING SHALL BE AVOIDED WHEN WIND SPEED EXCEEDS 15 MILES PER HOUR.
- 10. MULCHING: WEED-FREE NATIVE HAY, WEED-FREE STRAW, OR VIRGIN WOOD FIBER HYDRO-MULCH SHALL BE USED TO CONTROL EROSION AND PROMOTE SEE GERMINATION AND PLANT ESTABLISHMENT. NATIVE HAY, STRAW, OR HYDRO-MULCH SHALL BE APPLIED AT 2,000 POUNDS/ACRE ON SLOPES LESS THAN 3:1. ON STEEPER SLOPES, A MULCHING RATE OF 2,500 POUNDS/ACRE SHALL BE USED.
- 11. NATIVE HAY OR STRAW SHALL BE CRIMPED INTO THE SOIL TO A DEPTH OF AT LEAST 3 INCHES, AND SHALL PROTRUDE ABOVE THE GROUND AT LEAST 3 INCHES. AN ORGANIC TACKIFIER SHALL BE USED TO HOLD THE HAY OR STRAW IN PLACE IF THE CRIMPING RESULTS ARE INSUFFICIENT. HYDRO-MULCH SHALL BE APPLIED USING A COLOR DYE AND THE MANUFACTURER RECOMMENDED RATE OF AN ORGANIC TACKIFIER.
- 12. FINE GRADE SEED TO ELIMINATE IRREGULARITIES ON THE SURFACE. ROLL OR PERFORM ADDITIONAL FINE GRADING. SEED AREAS BY MEANS OF APPROVED BROADCAST OR HYDRAULIC-TYPE SPREADERS. DO NOT SEED DURING WINDY WEATHER. MULCH SEEDED AREAS WITH WOOD CELLULOSE FIBER MULCH WITHIN 24 HOURS OF SEEDING. APPLY MULCH TACKIFIER AT RATE RECOMMENDED BY MANUFACTURER'S RECOMMENDATIONS.
- 13. SUPPLEMENTAL IRRIGATION SHALL NORMALLY NOT BE NECESSARY OR REQUIRED IF THE SEEDING IS ACCOMPLISHED DURING THE PREFERRED PLANTING PERIODS. HOWEVER, IF A WATER HOOK-UP IS AVAILABLE A SPRINKLER SYSTEM MAY BE USED TO PROMOTE A RAPID PLANT ESTABLISHMENT. GENERALLY, WATERING AT 0.75-1.0 INCHES/WEEK IS RECOMMENDED DURING THE APRIL-OCTOBER GROWING SEASON DEPENDING ON NATURAL RAINFALL. THE USE OF WATER TRUCKS FOR IRRIGATION IS PROHIBITED DUE TO TRAFFIC IMPACTS ON THE SEEDED AREAS AND TYPICAL POOR WATER DISTRIBUTION OBSERVED WITH THIS TYPE OF WATERING.
- 14. APPROVAL OF SEEDED TURF AREAS SHALL BE BASED UPON THE SEED PROCEDURES GUARANTEED SEEDING GERMINATION RATE FOR A ONE SQUARE FOOT AREA. IF GUARANTEED GERMINATION RATE IS NOT ACHIEVED, THE CONTRACTOR SHALL OVERSEED UNTIL THE GERMINATION RATE IS ACHIEVED. REVEGETATION SHALL HAVE AT LEAST 3 NATIVE GRASS SEEDLINGS/SQUARE FOOT AND NO BARE AREAS EXCEEDING ONE SQUARE METER AFTER THE SECOND GROWING SEASON. FOR DRILL SEEDED AREAS, PLANTING ROWS SHALL BE NOTICEABLE BY THE END OF THE FIRST FULL GROWING SEASON. IF A PARTIAL OR TOTAL SEEDING FAILURE IS APPARENT AFTER THE SECOND GROWING SEASON, POORLY VEGETATED AREAS SHALL BE RESEEDED IN THE SAME MANNER DESCRIBED ABOVE. APPROPRIATE SITE PREPARATION PRACTICES SHALL BE USED TO CREATE A SUITABLE SEEDBED FOR PLANTING, BUT ANY ESTABLISHED NATIVE VEGETATION SHALL BE UNDISTURBED TO THE EXTENT POSSIBLE. AREAS THAT ERODE BEFORE GERMINATION AND ESTABLISHMENT CAN OCCUR SHALL BE REPAIRED AND IMMEDIATELY RESEEDED DURING THE SAME SEASON.