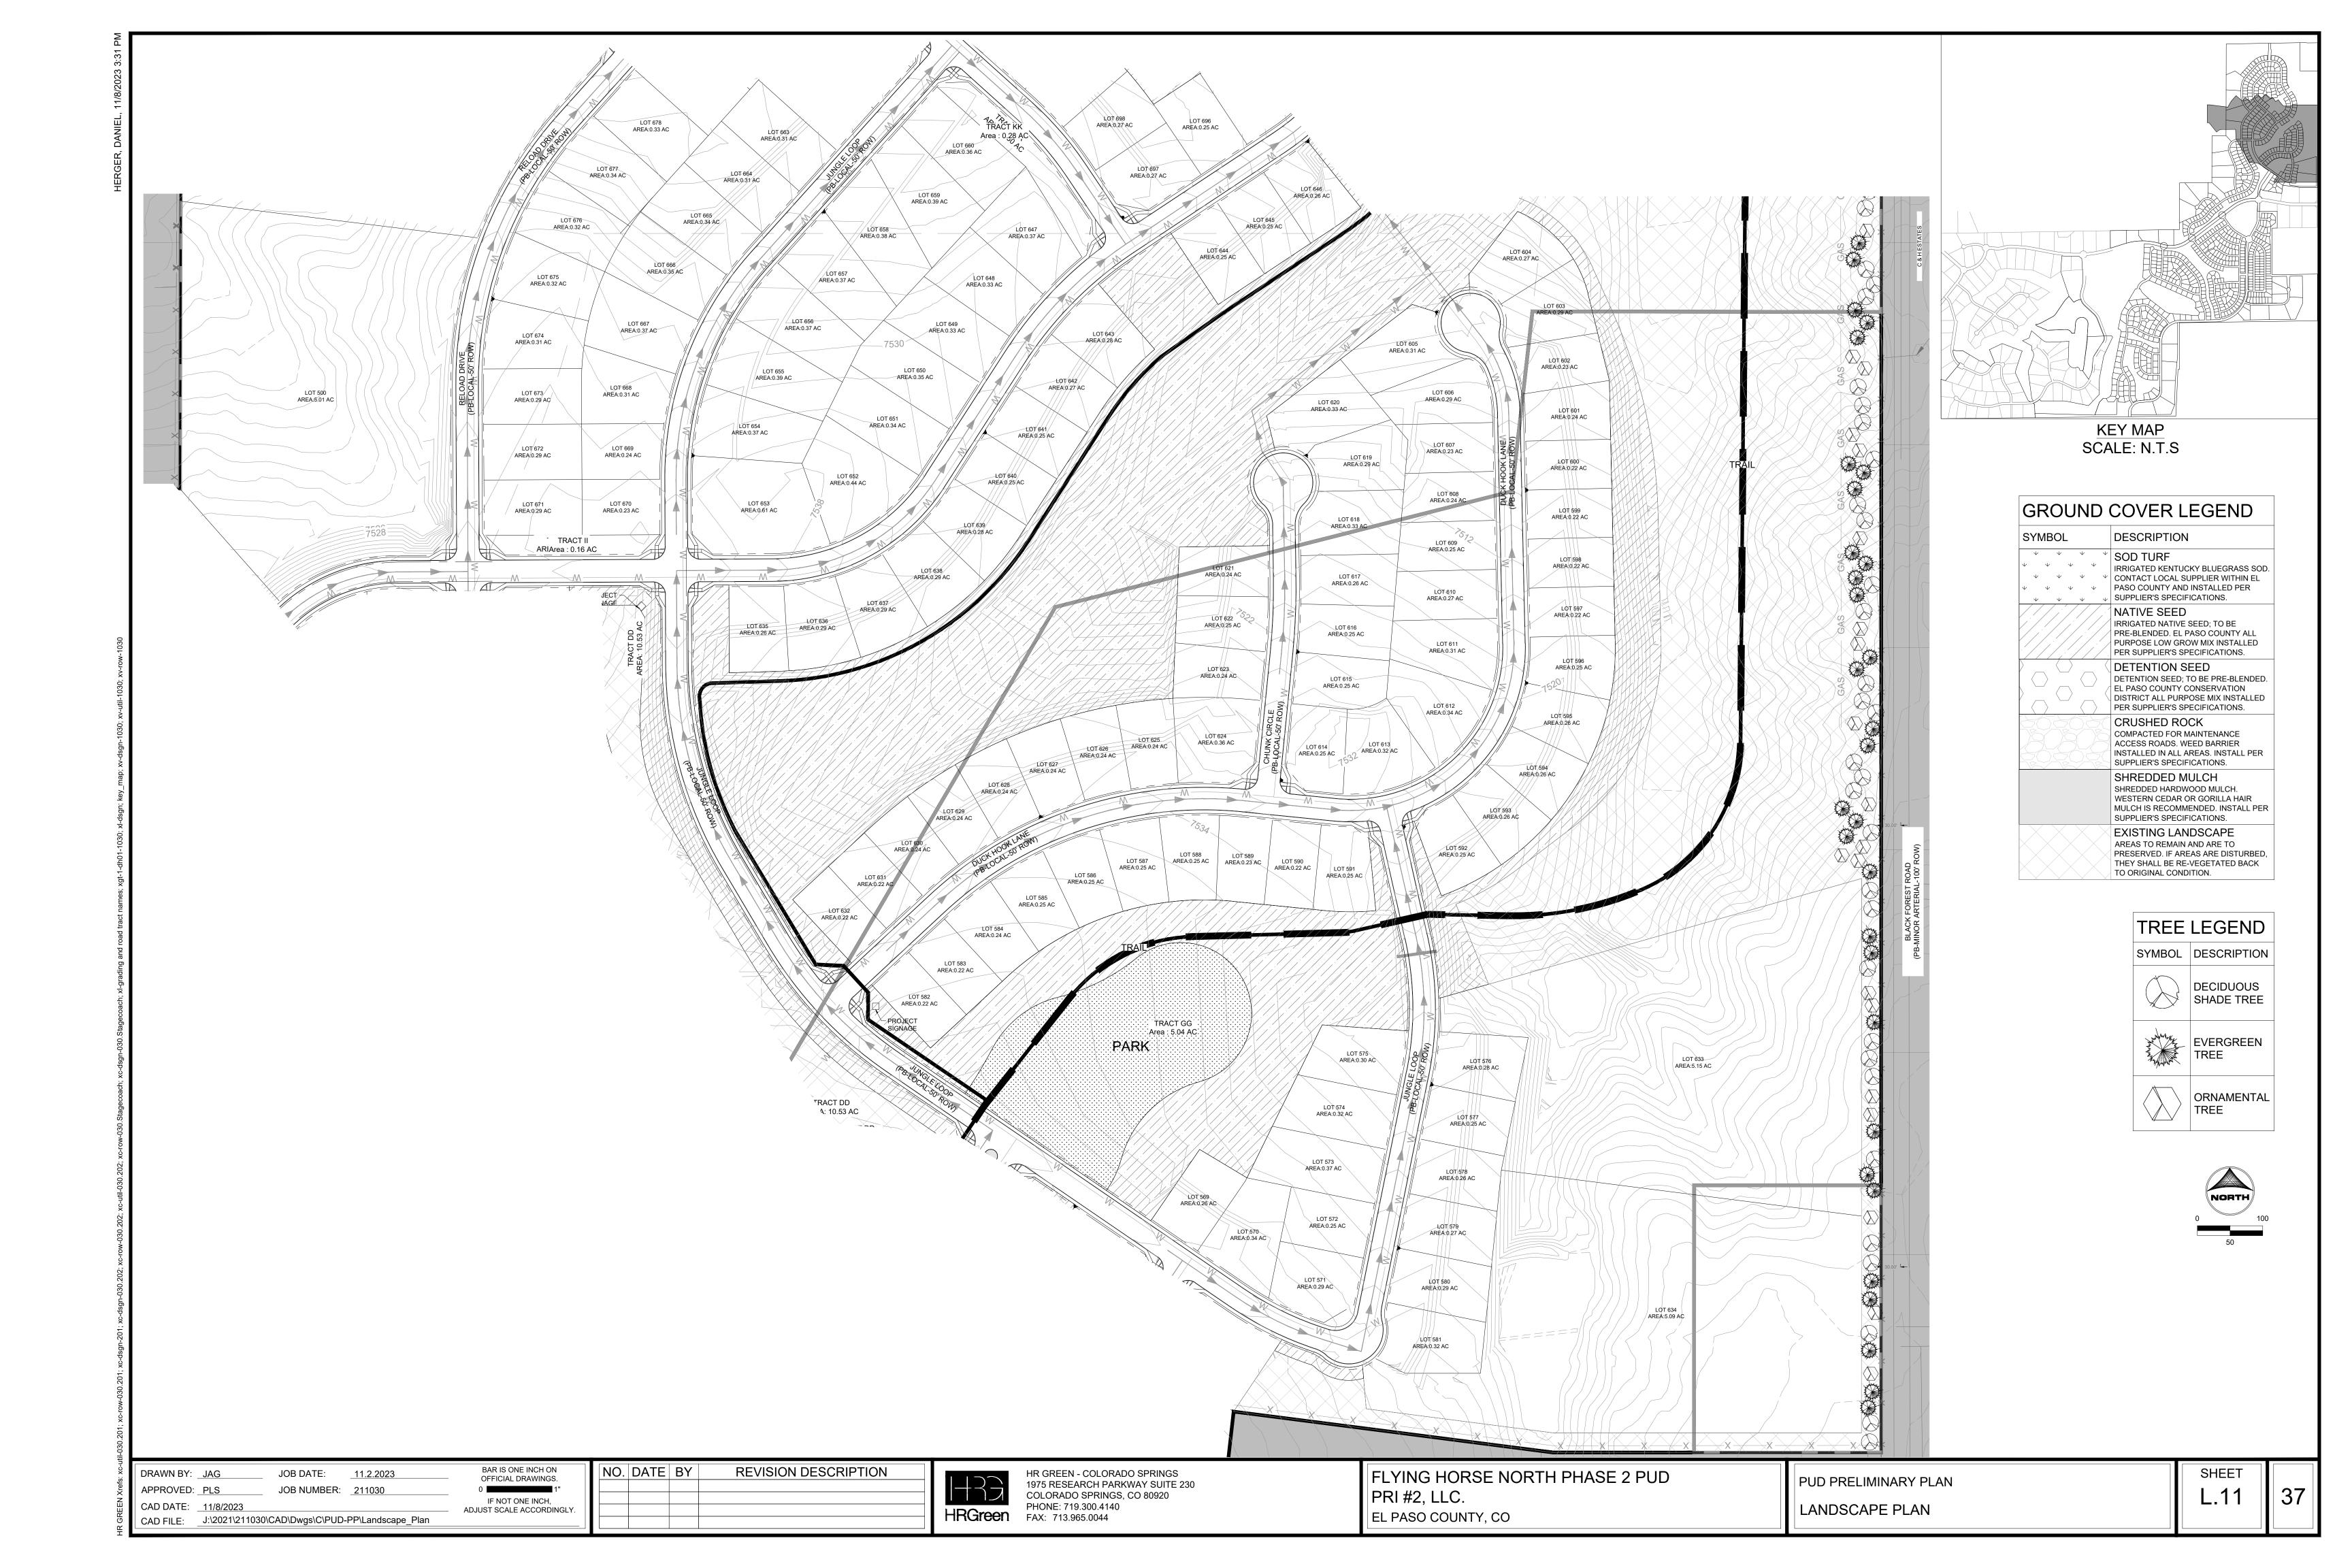

E-BLENDED.<br>EL PASO COUNTY CONSERVATION<br>DISTRICT ALL PURPOSE MIX INSTALLED<br>PER SUPPLIER'S SPECIFICATIONS.                             |  |  |
|                    | CRUSHED ROCK<br>COMPACTED FOR MAINTENANCE<br>ACCESS ROADS. WEED BARRIER<br>INSTALLED IN ALL AREAS. INSTALL PER<br>SUPPLIER'S SPECIFICATIONS.                                            |  |  |
|                    | SHREDDED MULCH<br>SHREDDED HARDWOOD MULCH.<br>WESTERN CEDAR OR GORILLA HAIR<br>MULCH IS RECOMMENDED. INSTALL PER<br>SUPPLIER'S SPECIFICATIONS.                                          |  |  |
|                    | EXISTING LANDSCAPE<br>AREAS TO REMAIN AND ARE TO<br>PRESERVED. IF AREAS ARE DISTURBED,<br>THEY SHALL BE RE-VEGETATED BACK<br>TO ORIGINAL CONDITION.                                     |  |  |













| FLYING HORSE NORTH PHASE 2 |
|----------------------------|
| PRI #2, LLC.               |
| EL PASO COUNTY, CO         |



SCALE: N.T.S

#### GROUND COVER LEGEND

### DESCRIPTION SYMBOL \* \* \* \* SOD TURF $\vee$ $\vee$ $\vee$ IRRIGATED KENTUCKY BLUEGRASS SOD. \* \* \* \* CONTACT LOCAL SUPPLIER WITHIN EL / \* \* \* PASO COUNTY AND INSTALLED PER

 $\psi$   $\psi$   $\psi$   $\psi$   $\psi$  SUPPLIER'S SPECIFICATIONS. NATIVE SEED IRRIGATED NATIVE SEED; TO BE PRE-BLENDED. EL PASO COUNTY ALL

PURPOSE LOW GROW MIX INSTALLED PER SUPPLIER'S SPECIFICATIONS. DETENTION SEED

DETENTION SEED; TO BE PRE-BLENDED. EL PASO COUNTY CONSERVATION DISTRICT ALL PURPOSE MIX INSTALLED PER SUPPLIER'S SPECIFICATIONS.

COMPACTED FOR MAINTENANCE ACCESS ROADS. WEED BARRIER INSTALLED IN ALL AREAS. INSTALL