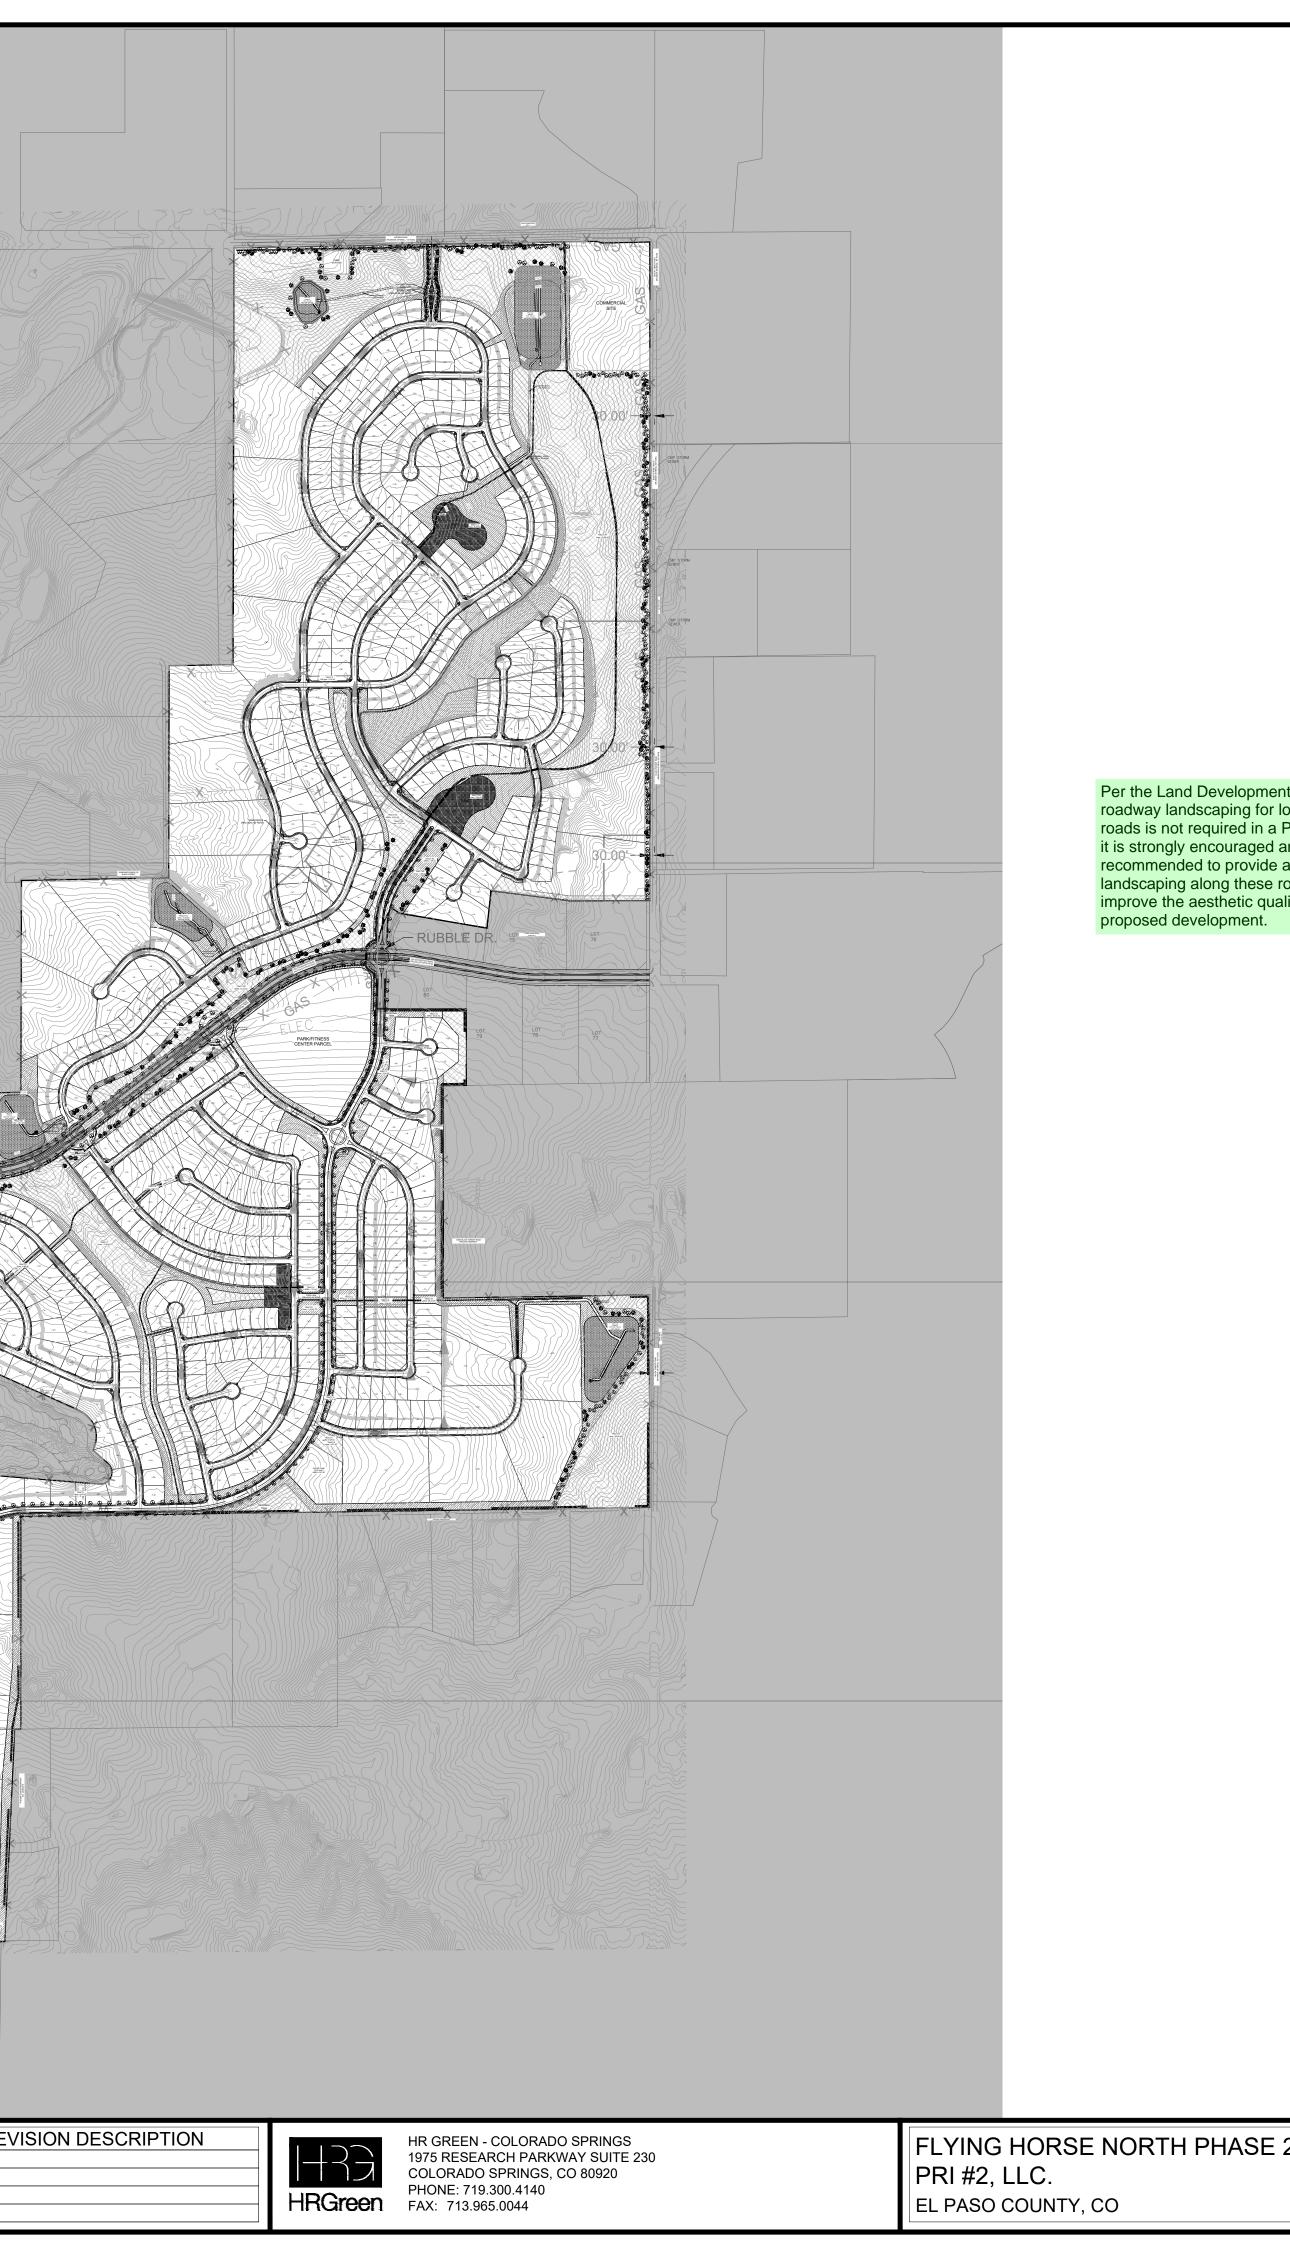

#### GENERAL LANDSCAPE PLAN NOTES:

- 1. LANDSCAPE IMPROVEMENTS AND MAINTENANCE SHALL BE THE RESPONSIBILITY OF THE METRO DISTRICT OR HOA (HOME OWNERS ASSOCIATION), ALL INTERNAL LANDSCAPE AND OPEN
- SPACE SHALL BE OWNED AND MAINTAINED BY THE METRO DISTRICT OR HOA (HOME OWNERS ASSOCIATION) AFTER INSTALLATION. 2. LANDSCAPE CONTRACTOR SHALL PROVIDE ALL LABOR. MATERIALS AND SERVICES NECESSARY TO FURNISH AND INSTALL LANDSCAPE ELEMENTS AND PLANTINGS AS SPECIFIED HEREIN AND AS SHOWN ON THESE PLANS.
- 3. NO MATERIAL SUBSTITUTIONS SHALL BE MADE WITHOUT LANDSCAPE ARCHITECT'S APPROVAL. ALTERNATE MATERIALS OF SIMILAR SIZE AND CHARACTER MAY BE CONSIDERED IF SPECIFIED PLANT MATERIALS CANNOT BE OBTAINED. OWNER'S REPRESENTATIVE RESERVES THE RIGHT TO REVISE PLANT LIST AS DEEMED NECESSARY.
- 4. ALL PLANT LOCATIONS ARE APPROXIMATE, ADJUST AS NECESSARY TO AVOID CONFLICTS
- 5. CONTRACTOR SHALL LOCATE ALL UTILITIES BEFORE WORK. UTILITIES HAVE BEEN SHOWN ON PLAN FOR ROUGH LOCATION OF SERVICES. LOCATE EXACT UTILITY LOCATIONS BY CONTACTING "CALL BEFORE YOU DIG" AT (800) 922-1987 OR 811. CONTRACTOR WILL BE RESPONSIBLE FOR THE REPAIR OF ANY DAMAGE HE MAY CAUSE TO UTILITIES. 6. REMOVE ALL RUBBISH, EQUIPMENT, AND MATERIAL AND LEAVE THE AREA IN A NEAT, CLEAN CONDITION EACH DAY. MAINTAIN PAVED AREAS UTILIZED FOR HAULING EQUIPMENT AND
- MATERIALS BY OTHER TRADES IN A CLEAN AND UNOBSTRUCTED CONDITION AT ALL TIMES 7. STORAGE OF ANY MATERIALS, BUILDINGS, VEHICLES OR EQUIPMENT, FENCING AND WARNING SIGNS SHALL BE MAINTAINED THROUGHOUT THE SITE WORK AND CONSTRUCTION PERIODS BY THE CONTRACTOR.
- 8. STREET TREES. STREETSCAPE IMPROVEMENTS. AND VEGETATION WITHIN THE COUNTY ROW SHALL BE OWNED BY THE COUNTY AND MAINTAINED BY THE CURRENT PROPERTY OWNER.

#### **IRRIGATION:**

1. ALL SHRUBS AND TREES SHALL BE DRIP IRRIGATED. ALL TREES LOCATED WITHIN SEEDING AREAS SHALL BE WATERED BY A DRIP VALVE

SHRUB/TREE PLANTING NOTES:

- 1. OWNER AND OWNER'S REPRESENTATIVE RESERVES THE RIGHT TO REJECT AT ANY TIME OR PLACE PRIOR TO FINAL ACCEPTANCE OF WORK, ANY AND ALL PLANTS WHICH, IN THEIR OPINION, FAIL TO MEET THE REQUIREMENTS OF THE SPECIFICATIONS.
- 2. ALL TREE AND SHRUB LOCATIONS ARE APPROXIMATE; ADJUST AS NECESSARY TO AVOID CONFLICTS. PLANTING LOCATIONS OF SHRUBS, GRASSES AND PERENNIALS AS SPECIFIED. OBTAIN OWNERS REPRESENTATIVE'S APPROVAL OF LOCATIONS PRIOR TO PLANTING TREES AND SHRUBS.
- 3. ALL PLANT MATERIAL SHALL BE WELL-FORMED AND DEVELOPED IN GOOD CONDITION, HEALTHY AND DISEASE FREE, AND BE TYPICAL OF THE SPECIES. 4. PLANTS SHALL COMPLY IN ALL APPLICABLE RESPECTS WITH ACCEPTABLE STANDARDS SET FORTH IN THE COLORADO NURSERY ACT OF 1965 - TITLE 35, ARTICLE 25, CRS 1974 (SEE LANDSCAPE THE NURSERY ACT).
- 5. AT THE COMPLETION OF PLANTING OPERATIONS ALL PLANTS SHALL BE INSPECTED BY THE OWNER AND OWNERS'S REPRESENTATIVE. CONTRACTOR SHALL REPLACE IMMEDIATELY ANY PLANTS NOT IN HEALTHY AND VIGOROUS CONDITION AT THAT TIME AT NO EXPENSE TO THE OWNER. ANY PLANT NOT IN HEALTHY CONDITION DURING THE WARRANTY PERIOD SHALL BE REPLACED AS PER THE ORIGINAL SPECIFICATIONS, AT NO CHARGE TO THE OWNER.
- 6. PLANTS ARE TO BE SELECTED AND SIZED AS SHOWN ON THE PLANT SCHEDULE
- 7. PLANTS BED RECEIVING 3" DEPTH MIN. ROCK WOOD ARE TO BE FREE OF WEEDS AND GRASS. TREAT BEDS WITH A PRE-EMERGENT HERBICIDE PRIOR TO PLANTING AND ROCK MULCH PLACEMENT. APPLY IN ACCORDANCE WITH STANDARD TRADE PRACTICE. DO NOT APPLY HERBICIDE IN PERENNIAL BEDS.
- 8. POROUS WEED BARRIER FABRIC SHALL BE INSTALLED WHERE NOTED IN THE DETAILS.
- 9. USE TRIANGULAR SPACING IN ALL GROUNDCOVER AND PERENNIAL BEDS.
- 10. THE CONTRACTOR SHALL PROVIDE WATER, WATERING DEVICES, AND LABOR NEEDED TO IRRIGATE PLANT MATERIALS UNTIL AUTOMATIC IRRIGATION SYSTEMS ARE OPERATIONAL AND ACCEPTED. THE CONTRACTOR SHALL SUPPLY ENOUGH WATER TO MAINTAIN THE PLANT'S HEALTHY CONDITION BASED ON SEASONAL CONSIDERATIONS.

#### SODDING & SEEDING:

SITE

- 1. CONTRACTOR IS RESPONSIBLE FOR MAINTAINING EXISTING EROSION CONTROL MEASURES DURING THE DURATION OF WORK ON-SITE. 2. ALL PROPOSED TURF AND PLANTING AREAS ARE TO BE ROTO-TILLED TO A DEPTH OF 8". FINE GRADE, AND REMOVE ALL CONSTRUCTION DEBRIS AND ROCKS OVER 1" IN DIAMETER FROM THE
- 3. AFTER TILLING APPLY SOIL AMENDMENTS & FERTILIZERS TO ALL TURF AND PLANTING AREAS. GRADE SHALL BE ADJUSTED FOR SOD THICKNESS. ALL FINISH GRADING SHALL BE PERFORMED BY LANDSCAPE CONTRACTOR.
- 4. FINE GRADE SOD AREAS TO ELIMINATE IRREGULARITIES ON THE SURFACE. ROLL OR PERFORM ADDITIONAL FINE GRADING.
- 5. ALL AREAS TO BE SEEDED SHALL BE TILLED AS SPECIFIED AND THEN HARROWED, RAKED OR ROLLED TO PRODUCE A FIRM SEED BED FOR PLANTING. IMPORTED TOPSOIL MAY BE REQUIRED TO PROVIDE AN ACCEPTABLE PLANTING MEDIUM. LARGE ROCKS (1" DIAMETER) AND DEBRIS THAT MAY IMPEDE SEEDING SHALL BE CLEARED FROM THE SITE. ANY REQUIRED EROSION CONTROL FEATURES (E.G., WATER BARS, BERMS, BASINS, TURNOUTS) SHALL BE CONSTRUCTED PRIOR TO SEEDING. SITES THAT ARE NOT ADEQUATELY PREPARED PRIOR TO SEEDING (E.G., COMPACTED SOIL, INSUFFICIENT TOPSOIL, ROCKY, ERODED SURFACE, ETC.) SHALL BE REJECTED.
- 6. ALL SPECIFIED SEED MIXES SHALL CONSIST OF CERTIFIED SEE VARIETIES THAT ARE FREE OF NOXIOUS WEEDS AND HAVE BEEN TESTED FOR PURITY AND GERMINATION WITHIN SIX MONTHS OF THE PLANTING DATE. CERTIFICATION LABELS WHICH INDICATE THE SPECIES, PURITY, GERMINATION, WEED CONTENT, ORIGIN, AND TEST DATE SHALL BE SUBMITTED FOR ALL SEED MATERIALS.
- 7. SEEDING SHALL OCCUR DEPENDING ON THE PROJECT SCHEDULE, IT IS PREFERABLE THAT SEEDING OCCUR DURING THE FALL (SEPTEMBER-NOVEMBER) OR SPRING (MARCH-MAY) TO MAXIMIZE PLANTING SUCCESS. IF THE PROJECT SCHEDULED DOES NOT COINCIDE WITH THE PREFERRED SEEDING PERIODS, OR THERE ARE UNSUITABLE SITE CONDITIONS (I.E. FROZEN GROUND), THEN SOIL STABILIZATION AND/OR STORM WATER BEST MANAGEMENT PRACTICES SHALL BE IMPLEMENTED TO STABILIZE THE AREA UNTIL THE NEXT APPROPRIATE SEEING DATE.
- 9. ANY SEEDING CONDUCTED OUTSIDE THE PREFERRED MONTHS SHALL BE APPROVED BY THE OWNER. SEEDING METHOD: DRILL SEEDING OR BROADCAST SEEDING SHALL BE USED FOR REVEGETATION. AS OUTLINED BELOW, THE SIZE AND SLOPE OF THE DISTURBED AREA SHALL DETERMINE WHICH SEEDING METHOD(S) IS APPROPRIATE AND ACCEPTABLE. WHERE FEASIBLE, RANGELAND DRILL SEEDING COMBINED WITH A COVER OF CRIMPED HAY MULCH OR HYDRO-MULCH IS THE REQUIRED METHOD.
- 9.1 SLOPES LESS THAN 3:1 SEED SHALL BE PLANTED USING A RANGELAND DRILL WITH A SMALL SEED/LEGUME BOX AND AN AGITATOR BOX FOR FLUFFY OR BULKY SEED. SEED ROWS SHALL BE SPACED 7-10 INCHES APART, AND PLANTED TO 0.5 TO 0.75 INCHES DEEP. THE DRILL SHALL HAVE DOUBLE-DISL FURROW OPENERS WITH DEPTH BANDS AND PACKER WHEELS. SEEDING SHALL BE ACCOMPLISHED USING BI-DIRECTIONAL DRILLING AND FOLLOWING THE SLOPE CONTOUR. THE DRILL EQUIPMENT SHALL BE CALIBRATED EACH DAY OR WHENEVER THERE IS A CHANGE IN THE SEED MIX TO ENSURE PROPER SEED DISTRIBUTION AND RATE.
- 9.2 SLOPES GREATER THAN 3:1 OR AREAS LESS THAN 0.10 ACRE SEED SHALL BE BROADCAST BY HAND, MECHANICAL SPREADER, OR HYDRO-SEEDING EQUIPMENT. BROADCAST SEEDED AREAS SHALL BE RAKED OR HARROWED TO INCORPORATE THE SEED INTO THE SOIL AT A DEPTH NOT EXCEEDING 0.75 INCHES. SLOPES GREATER THAN 3:1 SHALL HAVE EROSION CONTROL BLANKET AFTER SEEDING. REFER TO ENGINEERING SHEETS FOR EROSION CONTROL APPLICATIONS.
- 9.2.1. FOR AREAS LARGER THAN 0.1 ACRE-HYDRO-SEEDING SHALL BE USED. THE SEED SHALL NOT BE TANK MIXED WITH THE
- 9.2.2. BROADCAST SEEDING SHALL BE AVOIDED WHEN WIND SPEED EXCEEDS 15 MILES PER HOUR.
- 10. MULCHING: WEED-FREE NATIVE HAY, WEED-FREE STRAW, OR VIRGIN WOOD FIBER HYDRO-MULCH SHALL BE USED TO CONTROL EROSION AND PROMOTE SEE GERMINATION AND PLANT ESTABLISHMENT. NATIVE HAY, STRAW, OR HYDRO-MULCH SHALL BE APPLIED AT 2,000 POUNDS/ACRE ON SLOPES LESS THAN 3:1. ON STEEPER SLOPES, A MULCHING RATE OF 2,500 POUNDS/ACRE SHALL BE USED.
- 11. NATIVE HAY OR STRAW SHALL BE CRIMPED INTO THE SOIL TO A DEPTH OF AT LEAST 3 INCHES, AND SHALL PROTRUDE ABOVE THE GROUND AT LEAST 3 INCHES. AN ORGANIC TACKIFIER SHALL BE USED TO HOLD THE HAY OR STRAW IN PLACE IF THE CRIMPING RESULTS ARE INSUFFICIENT. HYDRO-MULCH SHALL BE APPLIED USING A COLOR DYE AND THE MANUFACTURER RECOMMENDED RATE OF AN ORGANIC TACKIFIER.
- 12. FINE GRADE SEED TO ELIMINATE IRREGULARITIES ON THE SURFACE. ROLL OR PERFORM ADDITIONAL FINE GRADING. SEED AREAS BY MEANS OF APPROVED BROADCAST OR HYDRAULIC-TYPE SPREADERS. DO NOT SEED DURING WINDY WEATHER. MULCH SEEDED AREAS WITH WOOD CELLULOSE FIBER MULCH WITHIN 24 HOURS OF SEEDING. APPLY MULCH TACKIFIER AT RATE RECOMMENDED BY MANUFACTURER'S RECOMMENDATIONS.
- 13. SUPPLEMENTAL IRRIGATION SHALL NORMALLY NOT BE NECESSARY OR REQUIRED IF THE SEEDING IS ACCOMPLISHED DURING THE PREFERRED PLANTING PERIODS. HOWEVER, IF A WATER HOOK-UP IS AVAILABLE A SPRINKLER SYSTEM MAY BE USED TO PROMOTE A RAPID PLANT ESTABLISHMENT. GENERALLY, WATERING AT 0.75-1.0 INCHES/WEEK IS RECOMMENDED DURING THE APRIL-OCTOBER GROWING SEASON DEPENDING ON NATURAL RAINFALL. THE USE OF WATER TRUCKS FOR IRRIGATION IS PROHIBITED DUE TO TRAFFIC IMPACTS ON THE SEEDED AREAS AND TYPICAL POOR WATER DISTRIBUTION OBSERVED WITH THIS TYPE OF WATERING.
- 14. APPROVAL OF SEEDED TURF AREAS SHALL BE BASED UPON THE SEED PROCEDURES GUARANTEED SEEDING GERMINATION RATE FOR A ONE SQUARE FOOT AREA. IF GUARANTEED GERMINATION RATE IS NOT ACHIEVED, THE CONTRACTOR SHALL OVERSEED UNTIL THE GERMINATION RATE IS ACHIEVED. REVEGETATION SHALL HAVE AT LEAST 3 NATIVE GRASS SEEDLINGS/SQUARE FOOT AND NO BARE AREAS EXCEEDING ONE SQUARE METER AFTER THE SECOND GROWING SEASON. FOR DRILL SEEDED AREAS, PLANTING ROWS SHALL BE NOTICEABLE BY THE END OF THE FIRST FULL GROWING SEASON. IF A PARTIAL OR TOTAL SEEDING FAILURE IS APPARENT AFTER THE SECOND GROWING SEASON, POORLY VEGETATED AREAS SHALL BE RESEEDED IN THE SAME MANNER DESCRIBED ABOVE. APPROPRIATE SITE PREPARATION PRACTICES SHALL BE USED TO CREATE A SUITABLE SEEDBED FOR PLANTING, BUT ANY ESTABLISHED NATIVE VEGETATION SHALL BE UNDISTURBED TO THE EXTENT POSSIBLE. AREAS THAT ERODE BEFORE GERMINATION AND ESTABLISHMENT CAN OCCUR SHALL BE REPAIRED AND IMMEDIATELY RESEEDED DURING THE SAME SEASON.