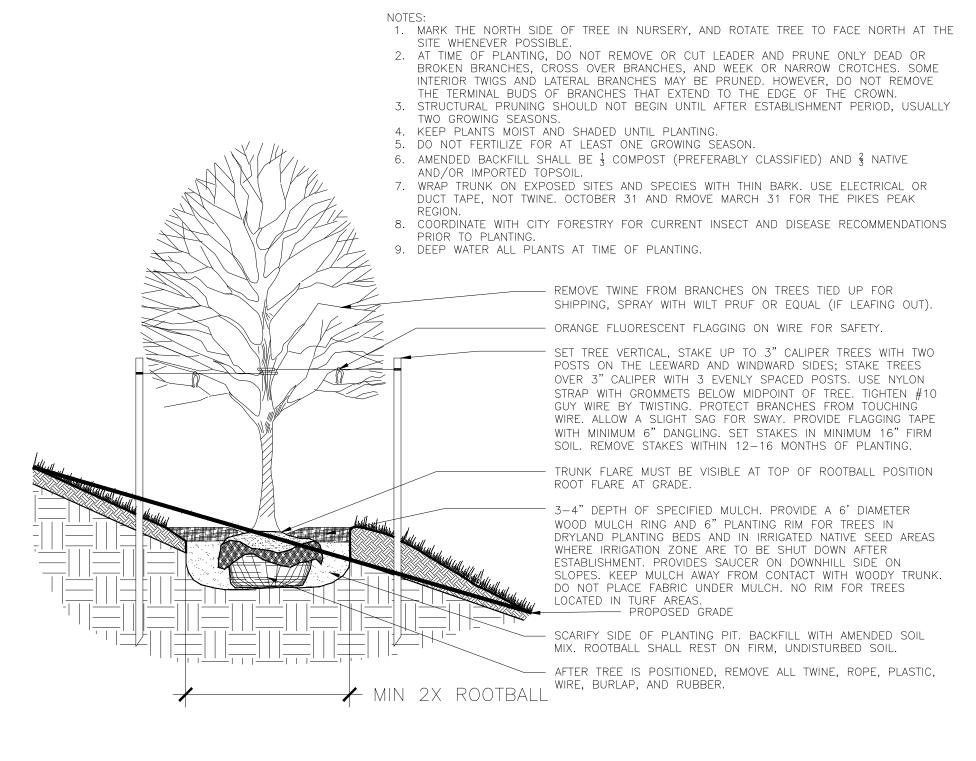

#### **IRRIGATION:**

1. ALL SHRUBS AND TREES SHALL BE DRIP IRRIGATED. ALL TREES LOCATED WITHIN SEEDING AREAS SHALL BE WATERED BY A DRIP VALVE

SHRUB/TREE PLANTING NOTES:

- 1. OWNER AND OWNER'S REPRESENTATIVE RESERVES THE RIGHT TO REJECT AT ANY TIME OR PLACE PRIOR TO FINAL ACCEPTANCE OF WORK, ANY AND ALL PLANTS WHICH, IN THEIR OPINION, FAIL TO MEET THE REQUIREMENTS OF THE SPECIFICATIONS.
- 2. ALL TREE AND SHRUB LOCATIONS ARE APPROXIMATE; ADJUST AS NECESSARY TO AVOID CONFLICTS. PLANTING LOCATIONS OF SHRUBS, GRASSES AND PERENNIALS AS SPECIFIED. OBTAIN OWNERS REPRESENTATIVE'S APPROVAL OF LOCATIONS PRIOR TO PLANTING TREES AND SHRUBS.
- 3. ALL PLANT MATERIAL SHALL BE WELL-FORMED AND DEVELOPED IN GOOD CONDITION, HEALTHY AND DISEASE FREE, AND BE TYPICAL OF THE SPECIES. 4. PLANTS SHALL COMPLY IN ALL APPLICABLE RESPECTS WITH ACCEPTABLE STANDARDS SET FORTH IN THE COLORADO NURSERY ACT OF 1965 - TITLE 35, ARTICLE 25, CRS 1974 (SEE LANDSCAPE THE NURSERY ACT).
- 5. AT THE COMPLETION OF PLANTING OPERATIONS ALL PLANTS SHALL BE INSPECTED BY THE OWNER AND OWNERS'S REPRESENTATIVE. CONTRACTOR SHALL REPLACE IMMEDIATELY ANY PLANTS NOT IN HEALTHY AND VIGOROUS CONDITION AT THAT TIME AT NO EXPENSE TO THE OWNER. ANY PLANT NOT IN HEALTHY CONDITION DURING THE WARRANTY PERIOD SHALL BE REPLACED AS PER THE ORIGINAL SPECIFICATIONS, AT NO CHARGE TO THE OWNER.
- 6. PLANTS ARE TO BE SELECTED AND SIZED AS SHOWN ON THE PLANT SCHEDULE
- 7. PLANTS BED RECEIVING 3" DEPTH MIN. ROCK WOOD ARE TO BE FREE OF WEEDS AND GRASS. TREAT BEDS WITH A PRE-EMERGENT HERBICIDE PRIOR TO PLANTING AND ROCK MULCH PLACEMENT. APPLY IN ACCORDANCE WITH STANDARD TRADE PRACTICE. DO NOT APPLY HERBICIDE IN PERENNIAL BEDS.
- 8. POROUS WEED BARRIER FABRIC SHALL BE INSTALLED WHERE NOTED IN THE DETAILS.
- 9. USE TRIANGULAR SPACING IN ALL GROUNDCOVER AND PERENNIAL BEDS.
- 10. THE CONTRACTOR SHALL PROVIDE WATER, WATERING DEVICES, AND LABOR NEEDED TO IRRIGATE PLANT MATERIALS UNTIL AUTOMATIC IRRIGATION SYSTEMS ARE OPERATIONAL AND ACCEPTED. THE CONTRACTOR SHALL SUPPLY ENOUGH WATER TO MAINTAIN THE PLANT'S HEALTHY CONDITION BASED ON SEASONAL CONSIDERATIONS.