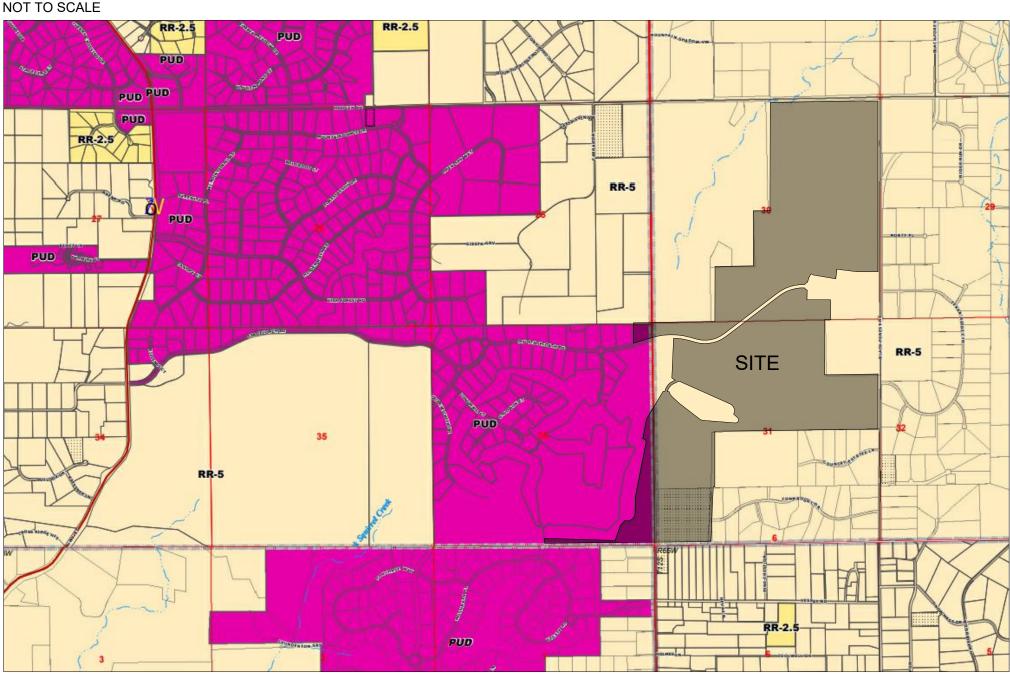

## FLYING HORSE NORTH

A PORTION OF SECTIONS 34, 35 AND 36 TOWNSHIP 11 SOUTH, RANGE 66 WEST, AND A PORTION OF SECTIONS 30 AND 31, TOWNSHIP 11 SOUTH, RANGE 65 WEST OF THE SIXTH PRINCIPAL MERIDIAN, COUNTY OF EL PASO, STATE OF COLORADO

SITE DATA **EXISTING ZONING: PROPOSED ZONING:** 

PUD (2.5 ACRE LOTS) PUD

OWNER/DEVELOPER PRI #2, LLC. 6385 CORPORATE DRIVE, STE, 200 COLORADO SPRINGS, CO 80919 ATTN: DREW BALSICK TELE: (719) 592-9333

**CIVIL ENGINEER** HR GREEN DEVELOPMENT LLC. 1975 RESEARCH PKWY #230 COLORADO SPRINGS, CO 80920 720.602.4965