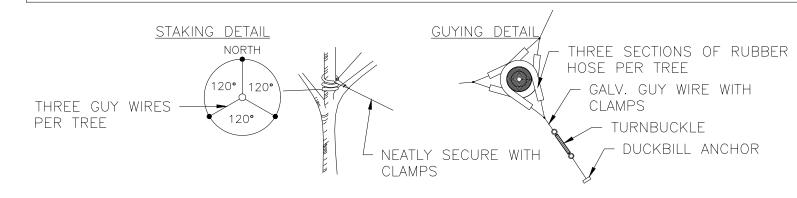

NOT INCLUDED IN KIT, DRIVES HUNDREDS OF ANCHORS) • TWO (2) RUBBER HOSE TREE COLLARS, 21" LONG, EA.



#### \*APPLIES TO SINGLE TRUNK DECIDUOUS TREES 3" CAL. AND LESS & EVERGREEN TREES 8' HT. AND LESS

#### GUYING STANDARDS

- THREE (3) MODEL 68 DUCKBILL ANCHORS (HOLDING CAPACITY 1100# PER ANCHOR IN NORMAL SOIL.
- 13' OF 1/8" 7x7 GALVANIZED STEEL CABLE WITH TURNBUCKLE ATTACHED MID-CABLE. • ½" DIAMETER THIN WALL P.V.C. TUBING (WHITE) 48" MINIMUM LENGTH. ONE (1) REQUIRED/EACH GUY.
- THREE (3) TURNBUCKLES, EYE AND EYE TYPE, 3/8" THREAD DIAMETER WITH 3" TAKE-UP
- SIX (6) 1/8" CABLE CLAMPS, ZINC PLATED (DR-2 STEEL DRIVE ROD 2' LONG WITH 1/4" ROUND DRIVING TIP NEEDED TO INSTALL ANCHORS. ONE ROD, NOT INCLUDED IN KIT, DRIVES HUNDREDS OF ANCHORS) • THREE (3) RUBBER HOSE TREE COLLARS, 21" LONG, EA.



\*APPLIES TO SINGLE TRUNK DECIDUOUS TREES GREATER THAN 3" CAL. & EVERGREEN TREES GREATER THAN 8' HT.



# TYP. CRUSHED GRAVEL TRAIL

SCALE: NTS



# TYP. ROOT PRUNING DETAIL

SCALE: NTS

NOTES:

1. TOPSOIL TO CONSIST OF DARK, LIGHT LOAM SOIL FREE OF ALL IMPURITIES SUCH AS ROCKS, ROOTS AND OTHER FOREIGN MATERIALS.

- 2. APPLY FERTILIZER WITHIN 2-3 DAYS OF PLANTINGS. 3. COMPOST TO CONSIST OF 1-YEAR OLD ORGANIC MATERIAL AND SHOULD NOT INCLUDE CHICKEN MANURE.
- 4. MATERIALS GREATER THAN 1" DIAMETER OR FROZEN SOIL SHALL BE REMOVED. 5. TILLED SOIL SHALL BE SMOOTHLY RAKED TO A FINISHED GRADE TO PROVIDE POSITIVE DRAINAGE.



TYP. SOIL PREPARATION (ALL AREAS)

SCALE: NTS

BAR IS ONE INCH ON DRAWN BY: <u>JAG</u> JOB DATE: <u>11.2.2023</u> OFFICIAL DRAWINGS. APPROVED: PLS JOB NUMBER: <u>211030</u>