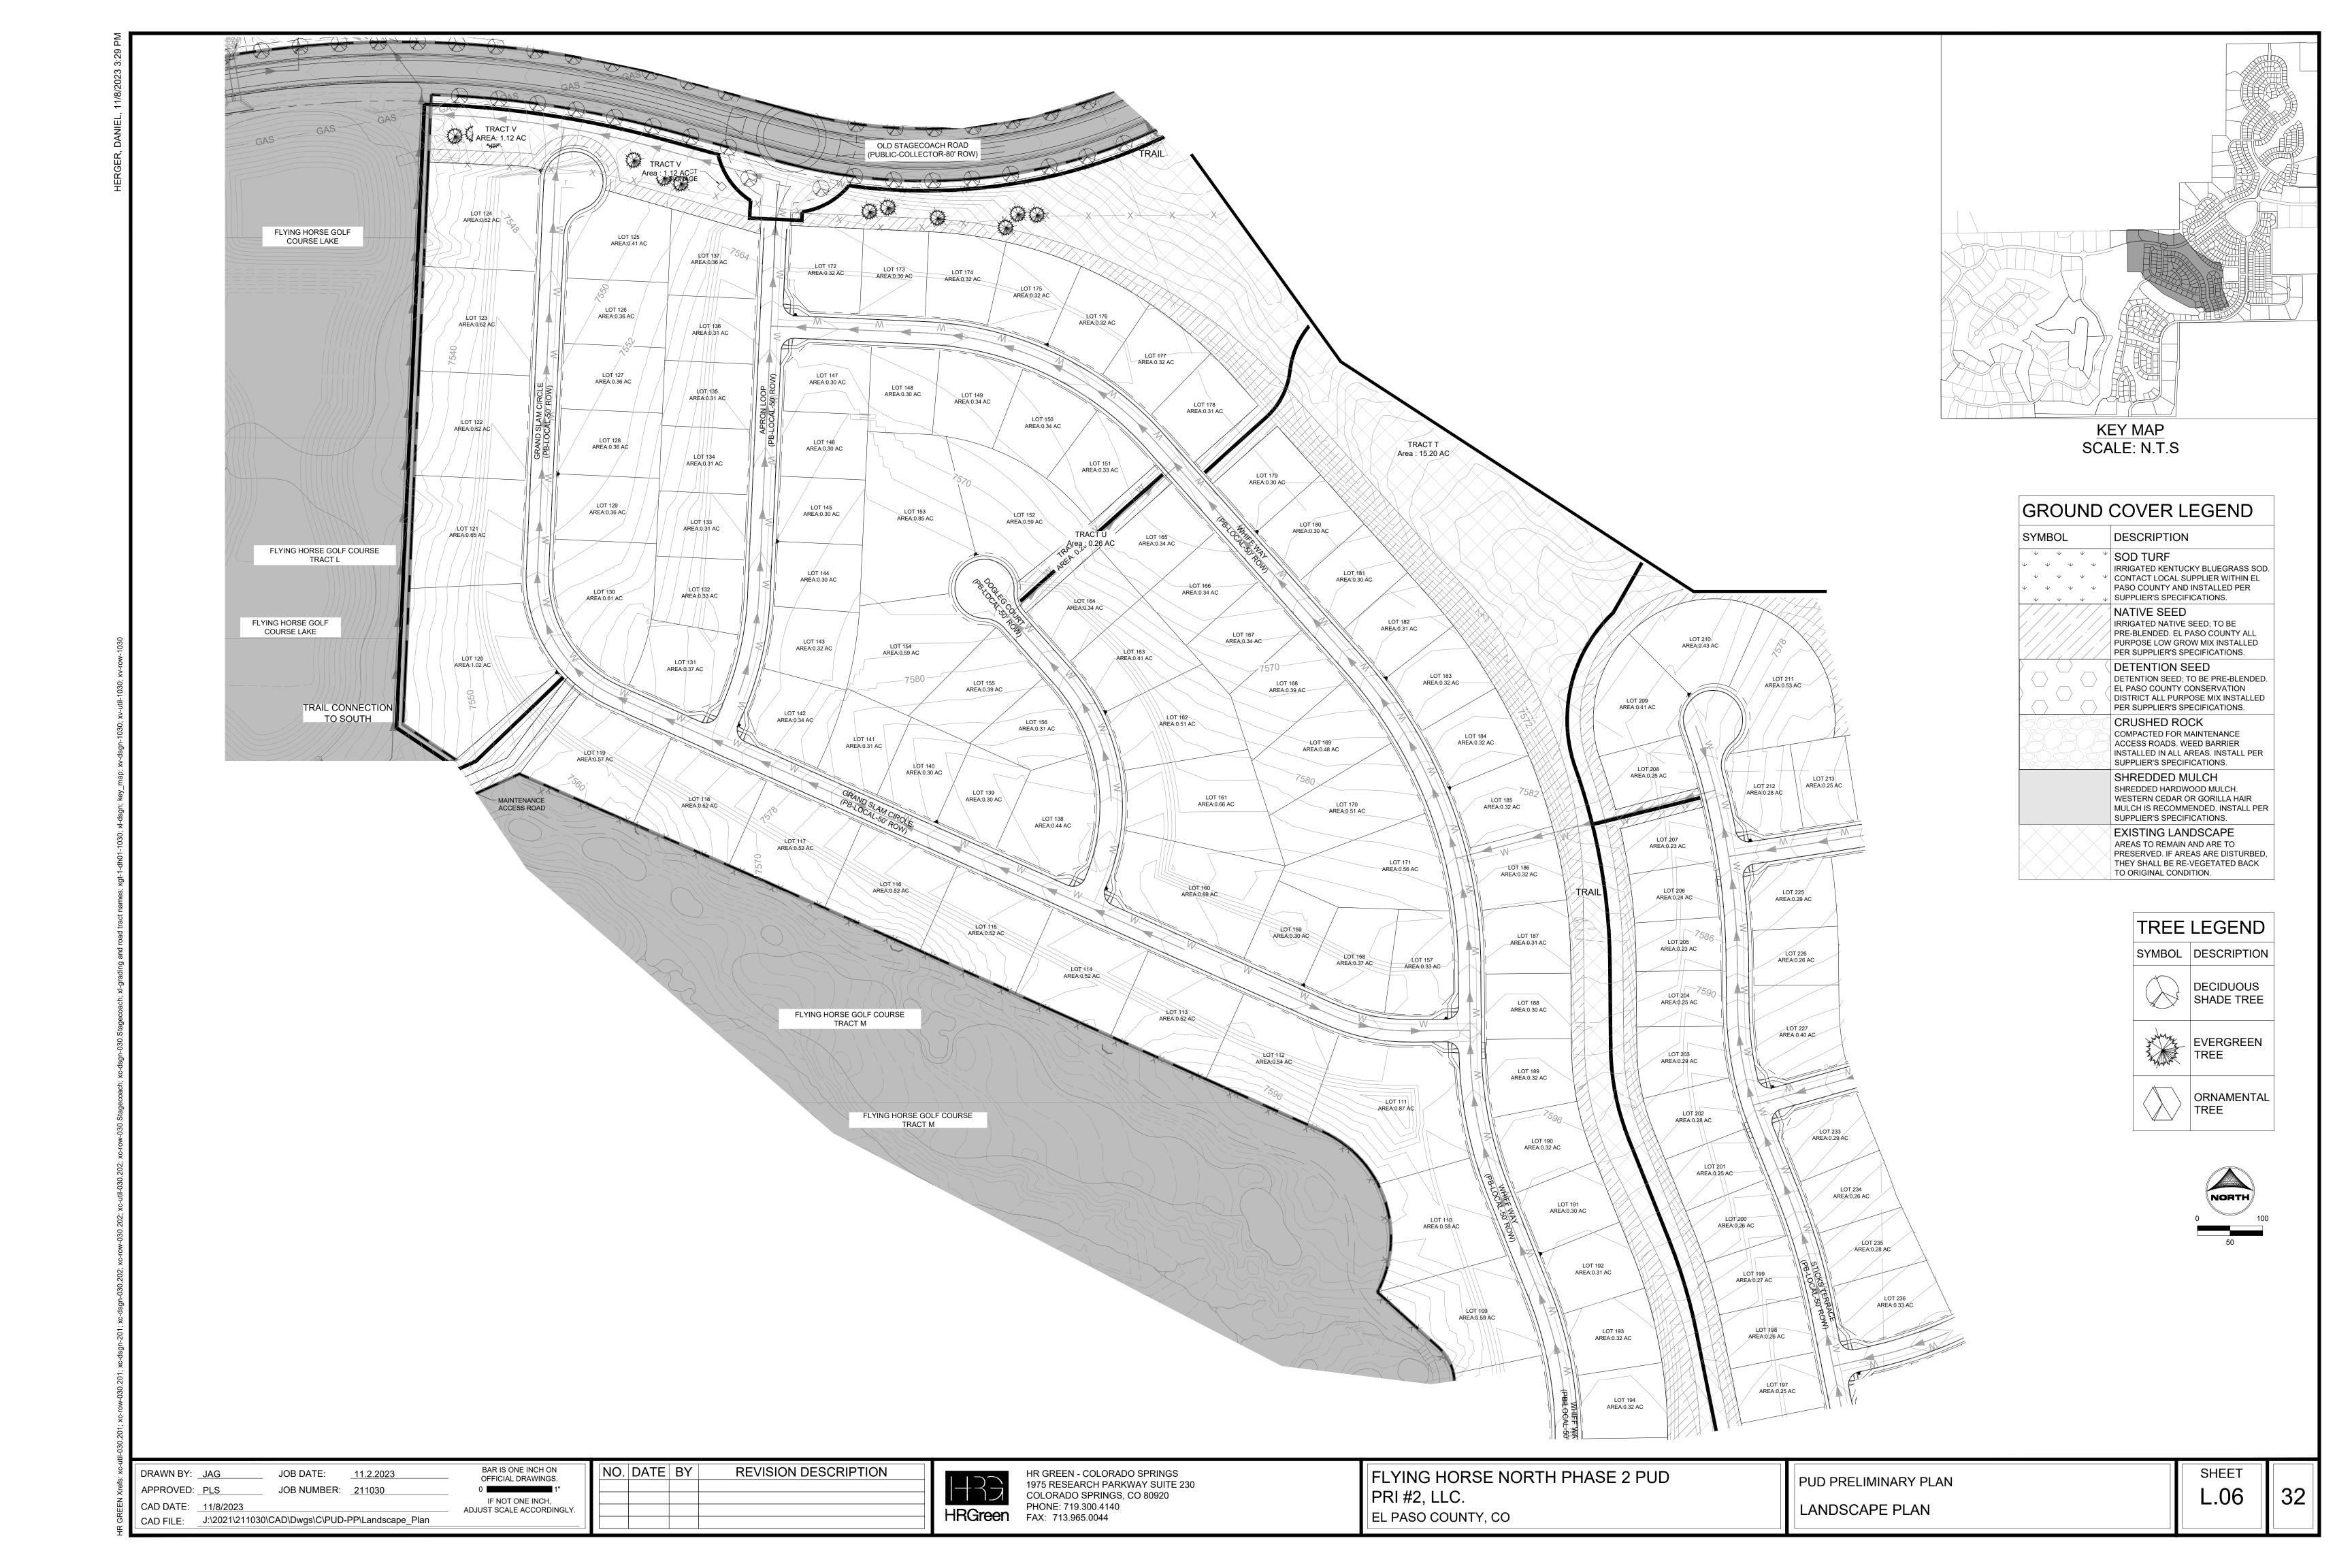

### SHEET INDEX:

SHEET 27 - LANDSCAPE COVER

SHEET 28 - LANDSCAPE NOTES

SHEET 29 - OVERALL LANDSCAPE PLAN

SHEET 30 - LANDSCAPE PLAN

SHEET 31 - LANDSCAPE PLAN

SHEET 32 - LANDSCAPE PLAN SHEET 33 - LANDSCAPE PLAN

NOT REQUIRED BY CODE BUT ENCOURAGED. SHOW AS OTREES REQUIRED.

| SYMBOL                                | DESCRIPTION                                                                                                                                      | QUANTITY | UNITS  |
|---------------------------------------|--------------------------------------------------------------------------------------------------------------------------------------------------|----------|--------|
| \ \ \ \ \ \ \ \ \ \ \ \ \ \ \ \ \ \ \ | SOD TURF IRRIGATED KENTUCKY BLUEGRASS SOD. CONTACT LOCAL SUPPLIER WITHIN EL PASO COUNTY AND INSTALLED PER SUPPLIER'S SPECIFICATIONS.             | 8.1      | ACRES  |
|                                       | NATIVE SEED IRRIGATED NATIVE SEED; TO BE PRE-BLENDED. EL PASO COUNTY ALL PURPOSE LOW GROW MIX INSTALLED PER SUPPLIER'S SPECIFICATIONS.           | 81.1     | ACRES  |
|                                       | DETENTION SEED  DETENTION SEED; TO BE PRE-BLENDED. EL PASO COUNTY CONSERVATION DISTRICT ALL PURPOSE MIX INSTALLED PER SUPPLIER'S SPECIFICATIONS. | 16.9     | ACRES  |
|                                       | CRUSHED ROCK COMPACTED FOR MAINTENANCE ACCESS ROADS. WEED BARRIER INSTALLED IN ALL AREAS. INSTALL PER SUPPLIER'S SPECIFICATIONS.                 | 69,721   | SQ. FT |
|                                       | SHREDDED MULCH SHREDDED HARDWOOD MULCH. WESTERN CEDAR OR GORILLA HAIR MULCH IS RECOMMENDED. INSTALL PER SUPPLIER'S SPECIFICATIONS.               | 2,000    | SQ. FT |
|                                       | EXISTING LANDSCAPE AREAS TO REMAIN AND ARE TO PRESERVED. IF AREAS ARE DISTURBED, THEY SHALL BE RE-VEGETATED BACK TO ORIGINAL CONDITION.          | 96.8     | ACRES  |

ORNAMENTAL TREE

KEY MAP SCALE: N.T.S

TREE LEGEND

SYMBOL DESCRIPTION

DECIDIOUS

DECIDUOUS SHADE TREE

EVERGREEN TREE

ORNA TREE