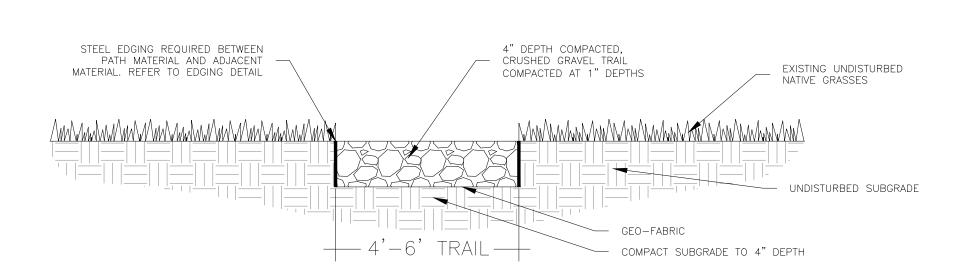

## \*APPLIES TO SINGLE TRUNK DECIDUOUS TREES 3" CAL. AND LESS & EVERGREEN TREES 8' HT. AND LESS

#### GUYING STANDARDS

- THREE (3) MODEL 68 DUCKBILL ANCHORS (HOLDING CAPACITY 1100# PER ANCHOR IN NORMAL SOIL.
- 13' OF 1/8" 7x7 GALVANIZED STEEL CABLE WITH TURNBUCKLE ATTACHED MID-CABLE. • ½" DIAMETER THIN WALL P.V.C. TUBING (WHITE) 48" MINIMUM LENGTH. ONE (1) REQUIRED/EACH GUY.
- THREE (3) TURNBUCKLES, EYE AND EYE TYPE, 3/8" THREAD DIAMETER WITH 3" TAKE-UP
- SIX (6) 1/8" CABLE CLAMPS, ZINC PLATED (DR-2 STEEL DRIVE ROD 2' LONG WITH 1/4" ROUND DRIVING TIP NEEDED TO INSTALL ANCHORS. ONE ROD, NOT INCLUDED IN KIT, DRIVES HUNDREDS OF ANCHORS) • THREE (3) RUBBER HOSE TREE COLLARS, 21" LONG, EA.



\*APPLIES TO SINGLE TRUNK DECIDUOUS TREES GREATER THAN 3" CAL. & EVERGREEN TREES GREATER THAN 8' HT.



# TYP. CRUSHED GRAVEL TRAIL

SCALE: NTS



# TYP. ROOT PRUNING DETAIL

SCALE: NTS

NOTES:

1. TOPSOIL TO CONSIST OF DARK, LIGHT LOAM SOIL FREE OF ALL IMPURITIES SUCH AS ROCKS, ROOTS AND OTHER FOREIGN MATERIALS.

- 2. APPLY FERTILIZER WITHIN 2-3 DAYS OF PLANTINGS. 3. COMPOST TO CONSIST OF 1-YEAR OLD ORGANIC MATERIAL AND SHOULD NOT INCLUDE CHICKEN MANURE.
- 4. MATERIALS GREATER THAN 1" DIAMETER OR FROZEN SOIL SHALL BE REMOVED. 5. TILLED SOIL SHALL BE SMOOTHLY RAKED TO A FINISHED GRADE TO PROVIDE POSITIVE DRAINAGE.



TYP. SOIL PREPARATION (ALL AREAS)

SCALE: NTS

BAR IS ONE INCH ON DRAWN BY: <u>JAG</u> JOB DATE: <u>11.2.2023</u> OFFICIAL DRAWINGS. APPROVED: PLS JOB NUMBER: <u>211030</u> IF NOT ONE INCH, CAD DATE: <u>11/8/2023</u> ADJUST SCALE ACCORDINGLY. CAD FILE: J:\2021\211030\CAD\Dwgs\