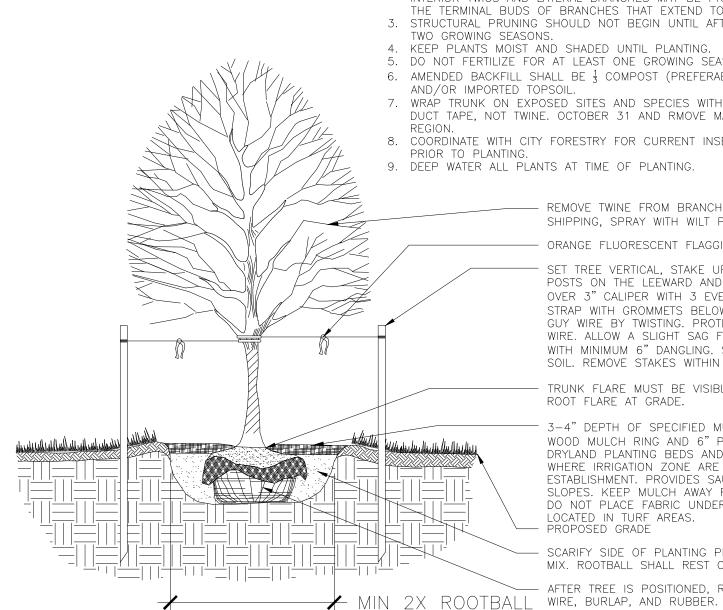

2. LANDSCAPE CONTRACTOR SHALL PROVIDE ALL LABOR. MATERIALS AND SERVICES NECESSARY TO FURNISH AND INSTALL LANDSCAPE ELEMENTS AND PLANTINGS AS SPECIFIED HEREIN AND

3.NO MATERIAL SUBSTITUTIONS SHALL BE MADE WITHOUT LANDSCAPE ARCHITECT'S APPROVAL. ALTERNATE MATERIALS OF SIMILAR SIZE AND CHARACTER MAY BE CONSIDERED IF SPECIFIED PLANT MATERIALS CANNOT BE OBTAINED. OWNER'S REPRESENTATIVE RESERVES THE RIGHT TO REVISE PLANT LIST AS DEEMED NECESSARY.

4. ALL PLANT LOCATIONS ARE APPROXIMATE, ADJUST AS NECESSARY TO AVOID CONFLICTS

5. CONTRACTOR SHALL LOCATE ALL UTILITIES BEFORE WORK. UTILITIES HAVE BEEN SHOWN ON PLAN FOR ROUGH LOCATION OF SERVICES. LOCATE EXACT UTILITY LOCATIONS BY CONTACTING "CALL BEFORE YOU DIG" AT (800) 922-1987 OR 811. CONTRACTOR WILL BE RESPONSIBLE FOR THE REPAIR OF ANY DAMAGE HE MAY CAUSE TO UTILITIES.

6. REMOVE ALL RUBBISH, EQUIPMENT, AND MATERIAL AND LEAVE THE AREA IN A NEAT, CLEAN CONDITION EACH DAY. MAINTAIN PAVED AREAS UTILIZED FOR HAULING EQUIPMENT AND MATERIALS BY OTHER TRADES IN A CLEAN AND UNOBSTRUCTED CONDITION AT ALL TIMES

7. STORAGE OF ANY MATERIALS, BUILDINGS, VEHICLES OR EQUIPMENT, FENCING AND WARNING SIGNS SHALL BE MAINTAINED THROUGHOUT THE SITE WORK AND CONSTRUCTION PERIODS BY THE CONTRACTOR.

8. STREET TREES. STREETSCAPE IMPROVEMENTS. AND VEGETATION WITHIN THE COUNTY ROW SHALL BE OWNED BY THE COUNTY AND MAINTAINED BY THE CURRENT PROPERTY OWNER.

#### IRRIGATION:

1. ALL SHRUBS AND TREES SHALL BE DRIP IRRIGATED. ALL TREES LOCATED WITHIN SEEDING AREAS SHALL BE WATERED BY A DRIP VALVE

#### SHRUB/TREE PLANTING NOTES:

1. OWNER AND OWNER'S REPRESENTATIVE RESERVES THE RIGHT TO REJECT AT ANY TIME OR PLACE PRIOR TO FINAL ACCEPTANCE OF WORK, ANY AND ALL PLANTS WHICH, IN THEIR OPINION, FAIL TO MEET THE REQUIREMENTS OF THE SPECIFICATIONS.

2. ALL TREE AND SHRUB LOCATIONS ARE APPROXIMATE; ADJUST AS NECESSARY TO AVOID CONFLICTS. PLANTING LOCATIONS OF SHRUBS, GRASSES AND PERENNIALS AS SPECIFIED. OBTAIN OWNERS REPRESENTATIVE'S APPROVAL OF LOCATIONS PRIOR TO PLANTING TREES AND SHRUBS.

3. ALL PLANT MATERIAL SHALL BE WELL-FORMED AND DEVELOPED IN GOOD CONDITION, HEALTHY AND DISEASE FREE, AND BE TYPICAL OF THE SPECIES.

4. PLANTS SHALL COMPLY IN ALL APPLICABLE RESPECTS WITH ACCEPTABLE STANDARDS SET FORTH IN THE COLORADO NURSERY ACT OF 1965 - TITLE 35, ARTICLE 25, CRS 1974 (SEE LANDSCAPE THE NURSERY ACT).

5. AT THE COMPLETION OF PLANTING OPERATIONS ALL PLANTS SHALL BE INSPECTED BY THE OWNER AND OWNERS'S REPRESENTATIVE. CONTRACTOR SHALL REPLACE IMMEDIATELY ANY PLANTS NOT IN HEALTHY AND VIGOROUS CONDITION AT THAT TIME AT NO EXPENSE TO THE OWNER. ANY PLANT NOT IN HEALTHY CONDITION DURING THE WARRANTY PERIOD SHALL BE REPLACED AS PER THE ORIGINAL SPECIFICATIONS, AT NO CHARGE TO THE OWNER.

6. PLANTS ARE TO BE SELECTED AND SIZED AS SHOWN ON THE PLANT SCHEDULE

7. PLANTS BED RECEIVING 3" DEPTH MIN. ROCK WOOD ARE TO BE FREE OF WEEDS AND GRASS. TREAT BEDS WITH A PRE-EMERGENT HERBICIDE PRIOR TO PLANTING AND ROCK MULCH PLACEMENT. APPLY IN ACCORDANCE WITH STANDARD TRADE PRACTICE. DO NOT APPLY HERBICIDE IN PERENNIAL BEDS.

8. POROUS WEED BARRIER FABRIC SHALL BE INSTALLED WHERE NOTED IN THE DETAILS.

9. USE TRIANGULAR SPACING IN ALL GROUNDCOVER AND PERENNIAL BEDS.

10. THE CONTRACTOR SHALL PROVIDE WATER, WATERING DEVICES, AND LABOR NEEDED TO IRRIGATE PLANT MATERIALS UNTIL AUTOMATIC IRRIGATION SYSTEMS ARE OPERATIONAL AND ACCEPTED. THE CONTRACTOR SHALL SUPPLY ENOUGH WATER TO MAINTAIN THE PLANT'S HEALTHY CONDITION BASED ON SEASONAL CONSIDERATIONS.