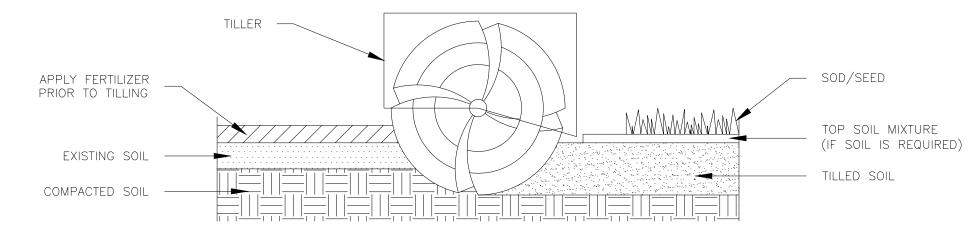

### **SODDING & SEEDING:**

1. CONTRACTOR IS RESPONSIBLE FOR MAINTAINING EXISTING EROSION CONTROL MEASURES DURING THE DURATION OF WORK ON-SITE.

2. ALL PROPOSED TURF AND PLANTING AREAS ARE TO BE ROTO-TILLED TO A DEPTH OF 8". FINE GRADE, AND REMOVE ALL CONSTRUCTION DEBRIS AND ROCKS OVER 1" IN DIAMETER FROM THE

3. AFTER TILLING APPLY SOIL AMENDMENTS & FERTILIZERS TO ALL TURF AND PLANTING AREAS. GRADE SHALL BE ADJUSTED FOR SOD THICKNESS. ALL FINISH GRADING SHALL BE PERFORMED BY LANDSCAPE CONTRACTOR.

4. FINE GRADE SOD AREAS TO ELIMINATE IRREGULARITIES ON THE SURFACE. ROLL OR PERFORM ADDITIONAL FINE GRADING.

5. ALL AREAS TO BE SEEDED SHALL BE TILLED AS SPECIFIED AND THEN HARROWED, RAKED OR ROLLED TO PRODUCE A FIRM SEED BED FOR PLANTING. IMPORTED TOPSOIL MAY BE REQUIRED TO PROVIDE AN ACCEPTABLE PLANTING MEDIUM. LARGE ROCKS (1" DIAMETER) AND DEBRIS THAT MAY IMPEDE SEEDING SHALL BE CLEARED FROM THE SITE. ANY REQUIRED EROSION CONTROL FEATURES (E.G., WATER BARS, BERMS, BASINS, TURNOUTS) SHALL BE CONSTRUCTED PRIOR TO SEEDING. SITES THAT ARE NOT ADEQUATELY PREPARED PRIOR TO SEEDING (E.G., COMPACTED SOIL, INSUFFICIENT TOPSOIL, ROCKY, ERODED SURFACE, ETC.) SHALL BE REJECTED.