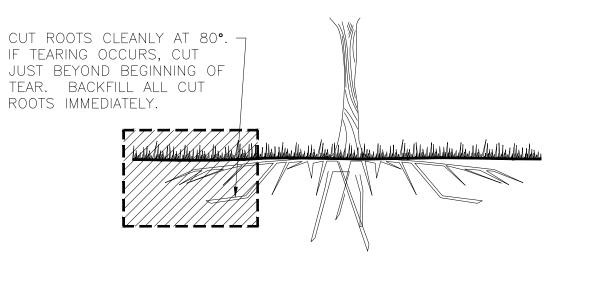

S 3" CAL. AND LESS & EVERGREEN TREES 8' HT. AND LESS

#### GUYING STANDARDS

- THREE (3) MODEL 68 DUCKBILL ANCHORS (HOLDING CAPACITY 1100# PER ANCHOR IN NORMAL SOIL.
- 13' OF 1/8" 7x7 GALVANIZED STEEL CABLE WITH TURNBUCKLE ATTACHED MID-CABLE. • ½" DIAMETER THIN WALL P.V.C. TUBING (WHITE) 48" MINIMUM LENGTH. ONE (1) REQUIRED/EACH GUY.
- THREE (3) TURNBUCKLES, EYE AND EYE TYPE, 3/8" THREAD DIAMETER WITH 3" TAKE-UP
- SIX (6) 1/8" CABLE CLAMPS, ZINC PLATED (DR-2 STEEL DRIVE ROD 2' LONG WITH 1/4" ROUND DRIVING TIP NEEDED TO INSTALL ANCHORS. ONE ROD, NOT INCLUDED IN KIT, DRIVES HUNDREDS OF ANCHORS) • THREE (3) RUBBER HOSE TREE COLLARS, 21" LONG, EA.



\*APPLIES TO SINGLE TRUNK DECIDUOUS TREES GREATER THAN 3" CAL. & EVERGREEN TREES GREATER THAN 8' HT.



# TYP. CRUSHED GRAVEL TRAIL

SCALE: NTS



# TYP. ROOT PRUNING DETAIL

SCALE: NTS

NOTES:

1. TOPSOIL TO CONSIST OF DARK, LIGHT LOAM SOIL FREE OF ALL IMPURITIES SUCH AS ROCKS, ROOTS AND OTHER FOREIGN MATERIALS.

- 2. APPLY FERTILIZER WITHIN 2-3 DAYS OF PLANTINGS. 3. COMPOST TO CONSIST OF 1-YEAR OLD ORGANIC MATERIAL AND SHOULD NOT INCLUDE CHICKEN MANURE.
- 4. MATERIALS GREATER THAN 1" DIAMETER OR FROZEN SOIL SHALL BE REMOVED. 5. TILLED SOIL SHALL BE SMOOTHLY RAKED TO A FINISHED GRADE TO PROVIDE POSITIVE DRAINAGE.



TYP. SOIL PREPARATION (ALL AREAS)

SCALE: NTS

BAR IS ONE INCH ON DRAWN BY: <u>JAG</u> JOB DATE: <u>11.2.2023</u> OFFICIAL DRAWINGS. APPROVED: PLS JOB NUMBER: <u>211030</u> IF NOT ONE INCH, CAD DATE: <u>11/8/2023</u> ADJUST SCALE ACCORDINGLY. CAD FILE: J:\2021\211030\CAD\Dwgs\C\PUD-PP\Landscape\_Plan

NO. DATE BY REVIS