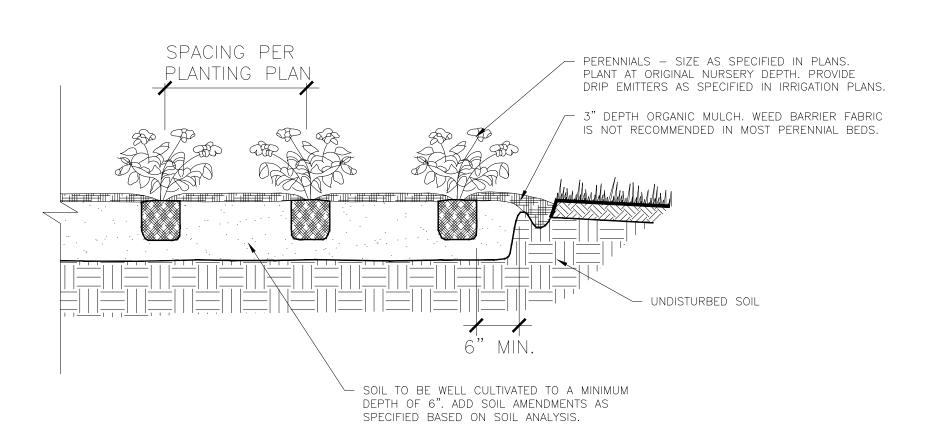

2. ALL TREE AND SHRUB LOCATIONS ARE APPROXIMATE; ADJUST AS NECESSARY TO AVOID CONFLICTS. PLANTING LOCATIONS OF SHRUBS, GRASSES AND PERENNIALS AS SPECIFIED. OBTAIN OWNERS REPRESENTATIVE'S APPROVAL OF LOCATIONS PRIOR TO PLANTING TREES AND SHRUBS.

6. PLANTS ARE TO BE SELECTED AND SIZED AS SHOWN ON THE PLANT SCHEDULE

7. PLANTS BED RECEIVING 3" DEPTH MIN. ROCK WOOD ARE TO BE FREE OF WEEDS AND GRASS. TREAT BEDS WITH A PRE-EMERGENT HERBICIDE PRIOR TO PLANTING AND ROCK MULCH PLACEMENT. APPLY IN ACCORDANCE WITH STANDARD TRADE PRACTICE. DO NOT APPLY HERBICIDE IN PERENNIAL BEDS.

8. POROUS WEED BARRIER FABRIC SHALL BE INSTALLED WHERE NOTED IN THE DETAILS.

9. USE TRIANGULAR SPACING IN ALL GROUNDCOVER AND PERENNIAL BEDS.

10. THE CONTRACTOR SHALL PROVIDE WATER, WATERING DEVICES, AND LABOR NEEDED TO IRRIGATE PLANT MATERIALS UNTIL AUTOMATIC IRRIGATION SYSTEMS ARE OPERATIONAL AND ACCEPTED. THE CONTRACTOR SHALL SUPPLY ENOUGH WATER TO MAINTAIN THE PLANT'S HEALTHY CONDITION BASED ON SEASONAL CONSIDERATIONS.