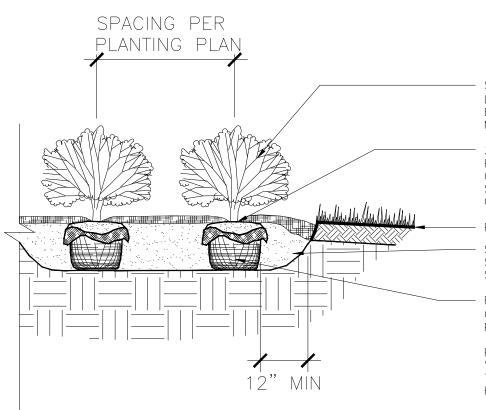

6. PLANTS ARE TO BE SELECTED AND SIZED AS SHOWN ON THE PLANT SCHEDULE

7. PLANTS BED RECEIVING 3" DEPTH MIN. ROCK WOOD ARE TO BE FREE OF WEEDS AND GRASS. TREAT BEDS WITH A PRE-EMERGENT HERBICIDE PRIOR TO PLANTING AND ROCK MULCH PLACEMENT. APPLY IN ACCORDANCE WITH STANDARD TRADE PRACTICE. DO NOT APPLY HERBICIDE IN PERENNIAL BEDS.

8. POROUS WEED BARRIER FABRIC SHALL BE INSTALLED WHERE NOTED IN THE DETAILS.

9. USE TRIANGULAR SPACING IN ALL GROUNDCOVER AND PERENNIAL BEDS.

10. THE CONTRACTOR SHALL PROVIDE WATER, WATERING DEVICES, AND LABOR NEEDED TO IRRIGATE PLANT MATERIALS UNTIL AUTOMATIC IRRIGATION SYSTEMS ARE OPERATIONAL AND ACCEPTED. THE CONTRACTOR SHALL SUPPLY ENOUGH WATER TO MAINTAIN THE PLANT'S HEALTHY CONDITION BASED ON SEASONAL CONSIDERATIONS.