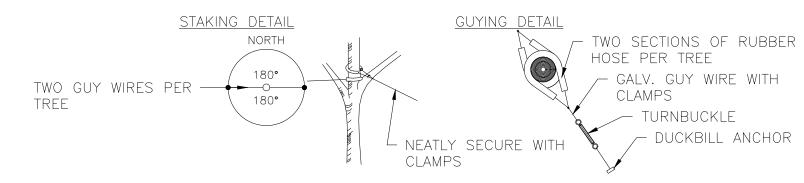

: NTS



- . INSTALLATION TO BE COMPLETED IN ACCORDANCE WITH MANUFACTURER'S SPECIFICATIONS. 2. METAL EDGING IS TO BE POWDER COATED AND ROLLED TOP.
- 3. USE BROWN COLOR ONLY.
- 4. CUT/BEND WHERE NEEDED TO CONFORM TO LANDSCAPE PLAN LAYOUT.

# TYP. METAL EDING DETAIL

SCALE: NTS

### GUYING STANDARDS

- TWO (2) MODEL 68 DUCKBILL ANCHORS (HOLDING CAPACITY 1100# PER ANCHOR IN NORMAL SOIL.
- | 13' OF 1/8" 7x7 GALVANIZED STEEL CABLE WITH TURNBUCKLE ATTACHED MID-CABLE. | Variable | Variable
- TWO (2) TURNBUCKLES, EYE AND EYE TYPE, %" THREAD DIAMETER WITH 3" TAKE-UP
- FOUR (4) 1/8" CABLE CLAMPS, ZINC PLATED (DR-2 STEEL DRIVE ROD 2' LONG WITH 1/4" ROUND DRIVING TIP NEEDED TO INSTALL ANCHORS. ONE ROD, NOT INCLUDED IN KIT, DRIVES HUNDREDS OF ANCHORS) • TWO (2) RUBBER HOSE TREE COLLARS, 21" LONG, EA.



#### \*APPLIES TO SINGLE TRUNK DECIDUOUS TREES 3" CAL. AND LESS & EVERGREEN TREES 8' HT. AND LESS

#### GUYING STANDARDS

- THREE (3) MODEL 68 DUCKBILL ANCHORS (HOLDING CAPACITY 1100# PER ANCHOR IN NORMAL SOIL.
- 13' OF 1/8" 7x7 GALVANIZED STEEL CABLE WITH TURNBUCKLE ATTACHED MID-CABLE. • ½" DIAMETER THIN WALL P.V.C. TUBING (WHITE) 48" MINIMUM LENGTH. ONE (1) REQUIRED/EACH GUY.
- THREE (3) TURNBUCKLES, EYE AND EYE TYPE, 3/8" THREAD DIAMETER WITH 3" TAKE-UP
- SIX (6) 1/8" CABLE CLAMPS, ZINC PLATED (DR-2 STEEL DRIVE ROD 2' LONG WITH 1/4" ROUND DRIVING TIP NEEDED TO INSTALL ANCHORS. ONE ROD, NOT INCLUDED IN KIT, DRIVES HUNDREDS OF ANCHORS) • THREE (3) RUBBER HOSE TREE COLLARS, 21" LONG, EA.



\*APPLIES TO SINGLE TRUNK DECIDUOUS TREES GREATER THAN 3" CAL. & EVERGREEN TREES GREATER THAN 8' H