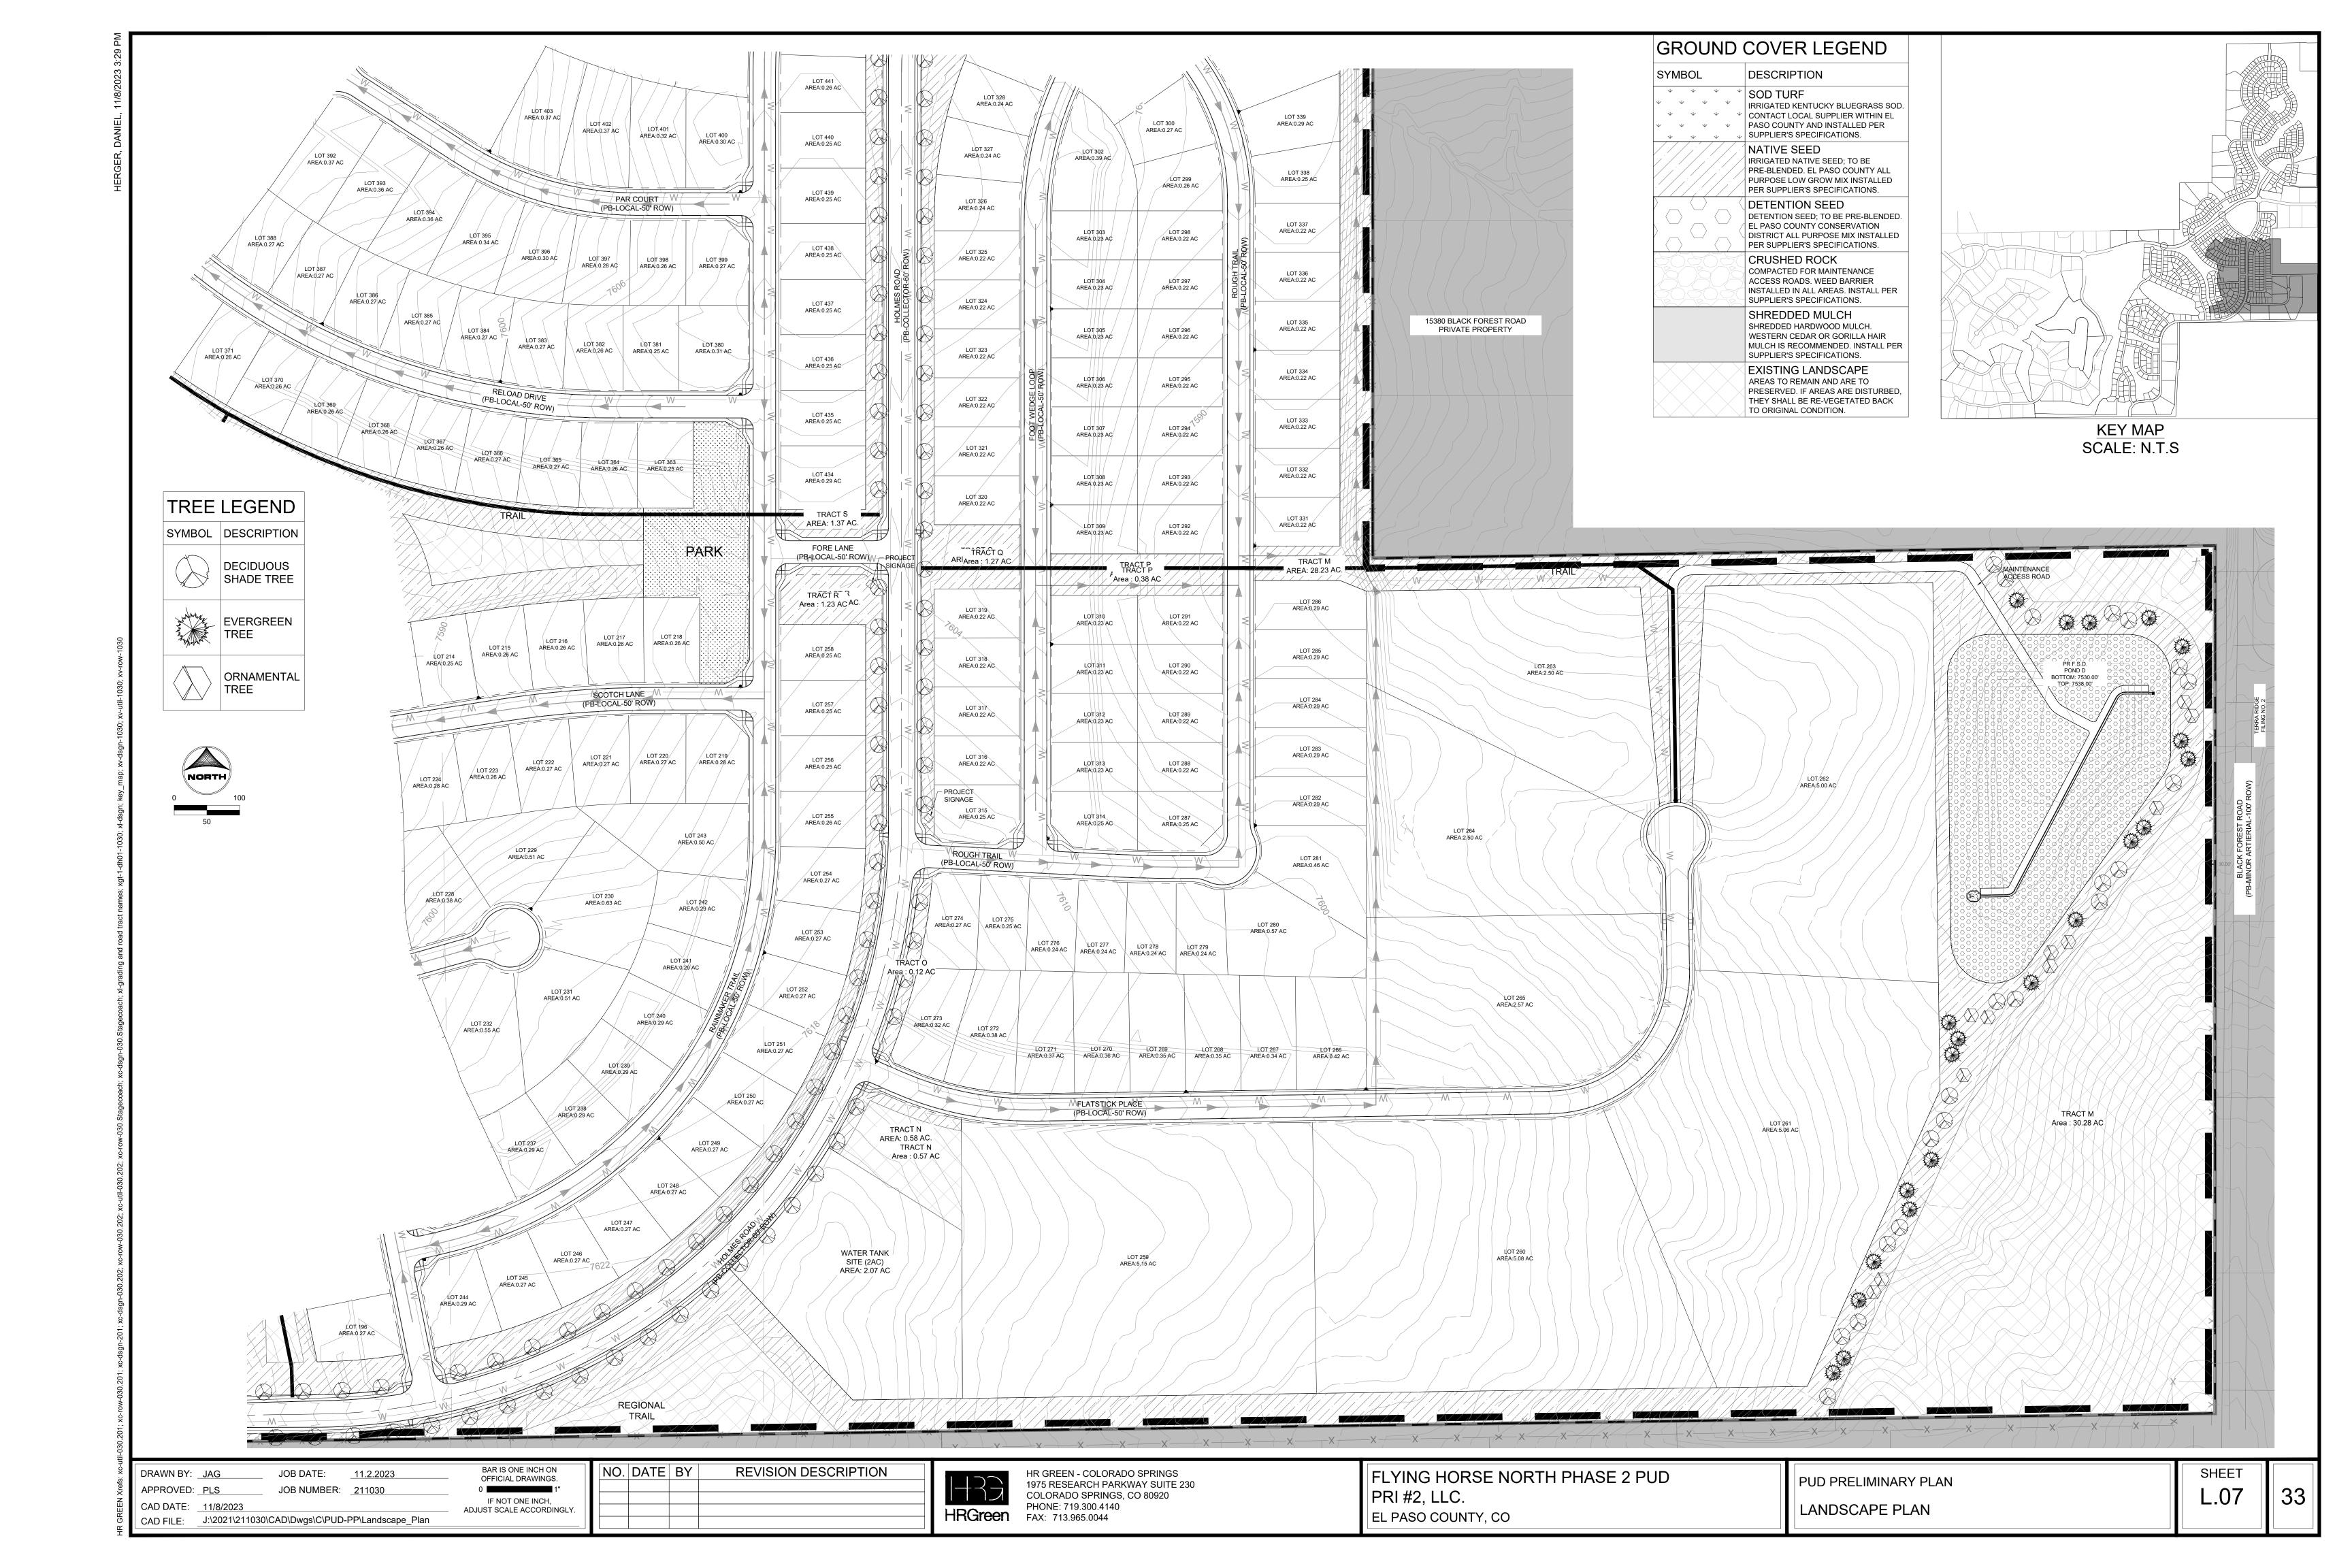

SHEET 34 - LANDSCAPE PLAN

SHEET 35 - LANDSCAPE PLAN

SHEET 36 - LANDSCAPE PLAN

SHEET 37 - LANDSCAPE PLAN

SHEET 38 - LANDSCAPE PLAN

SHEET 39 - LANDSCAPE PLAN

SHEET 40 - LANDSCAPE PLAN

SHEET 41 - LANDSCAPE PLAN

NOT REQUIRED BY CODE BUT ENCOURAGED. SHOW AS OTREES REQUIRED.

| SYMBOL                                | DESCRIPTION                                                                                                                                      | QUANTITY | UNITS  |
|---------------------------------------|--------------------------------------------------------------------------------------------------------------------------------------------------|----------|--------|
| \ \ \ \ \ \ \ \ \ \ \ \ \ \ \ \ \ \ \ | SOD TURF IRRIGATED KENTUCKY BLUEGRASS SOD. CONTACT LOCAL SUPPLIER WITHIN EL PASO COUNTY AND INSTALLED PER SUPPLIER'S SPECIFICATIONS.             | 8.1      | ACRES  |
|                                       | NATIVE SEED IRRIGATED NATIVE SEED; TO BE PRE-BLENDED. EL PASO COUNTY ALL PURPOSE LOW GROW MIX INSTALLED PER SUPPLIER'S SPECIFICATIONS.           | 81.1     | ACRES  |
|                                       | DETENTION SEED  DETENTION SEED; TO BE PRE-BLENDED. EL PASO COUNTY CONSERVATION DISTRICT ALL PURPOSE MIX INSTALLED PER SUPPLIER'S SPECIFICATIONS. | 16.9     | ACRES  |
|                                       | CRUSHED ROCK COMPACTED FOR MAINTENANCE ACCESS ROADS. WEED BARRIER INSTALLED IN ALL AREAS. INSTALL PER SUPPLIER'S SPECIFICATIONS.                 | 69,721   | SQ. FT |
|                                       | SHREDDED MULCH SHREDDED HARDWOOD MULCH. WESTERN CEDAR OR GORILLA HAIR MULCH IS RECOMMENDED. INSTALL PER SUPPLIER'S SPECIFICATIONS.               | 2,000    | SQ. FT |
|                                       | EXISTING LANDSCAPE AREAS TO REMAIN AND ARE TO PRESERVED. IF AREAS ARE DISTURBED, THEY SHALL BE RE-VEGETATED BACK TO ORIGINAL CONDITION.          | 96.8     | ACRES  |

ORNAMENTAL TREE

KEY MAP SCALE: N.T.S

TREE LEGEND

SYMBOL DESCRIPTION

DECIDIOUS

DECIDUOUS SHADE TREE

EVERGREEN TREE

ORNA TREE