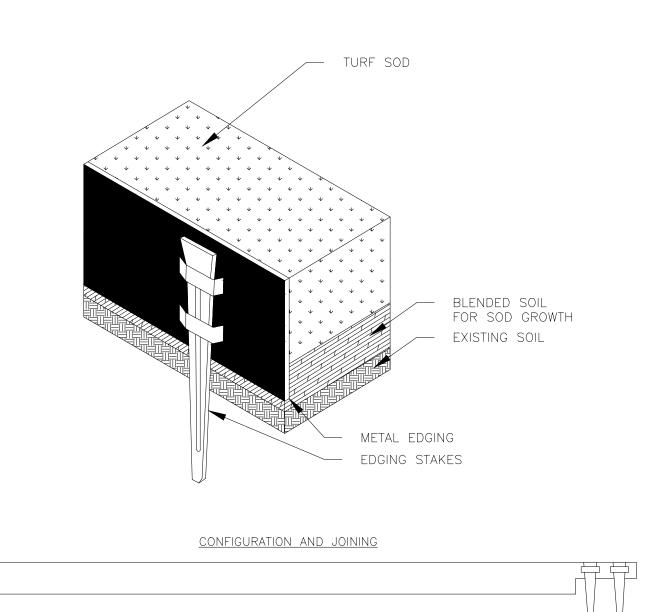

### **SODDING & SEEDING:**

1. CONTRACTOR IS RESPONSIBLE FOR MAINTAINING EXISTING EROSION CONTROL MEASURES DURING THE DURATION OF WORK ON-SITE.

2. ALL PROPOSED TURF AND PLANTING AREAS ARE TO BE ROTO-TILLED TO A DEPTH OF 8". FINE GRADE, AND REMOVE ALL CONSTRUCTION DEBRIS AND ROCKS OVER 1" IN DIAMETER FROM THE

3. AFTER TILLING APPLY SOIL AMENDMENTS & FERTILIZERS TO ALL TURF AND PLANTING AREAS. GRADE SHALL BE ADJUSTED FOR SOD THICKNESS. ALL FINISH GRADING SHALL BE PERFORMED BY LANDSCAPE CONTRACTOR.

4. FINE GRADE SOD AREAS TO ELIMINATE IRREGULARITIES ON THE SURFACE. ROLL OR PERFORM ADDITIONAL FINE GRADING.

5. ALL AREAS TO BE SEEDED SHALL BE TILLED AS SPECIFIED AND THEN HARROWED, RAKED OR ROLLED TO PRODUCE A FIRM SEED BED FOR PLANTING. IMPORTED TOPSOIL MAY BE REQUIRED TO PROVIDE AN ACCEPTABLE PLANTING MEDIUM. LARGE ROCKS (1" DIAMETER) AND DEBRIS THAT MAY IMPEDE SEEDING SHALL BE CLEARED FROM THE SITE. ANY REQUIRED EROSION CONTROL FEATURES (E.G., WATER BARS, BERMS, BASINS, TURNOUTS) SHALL BE CONSTRUCTED PRIOR TO SEEDING. SITES THAT ARE NOT ADEQUATELY PREPARED PRIOR TO SEEDING (E.G., COMPACTED SOIL, INSUFFICIENT TOPSOIL, ROCKY, ERODED SURFACE, ETC.) SHALL BE REJECTED.