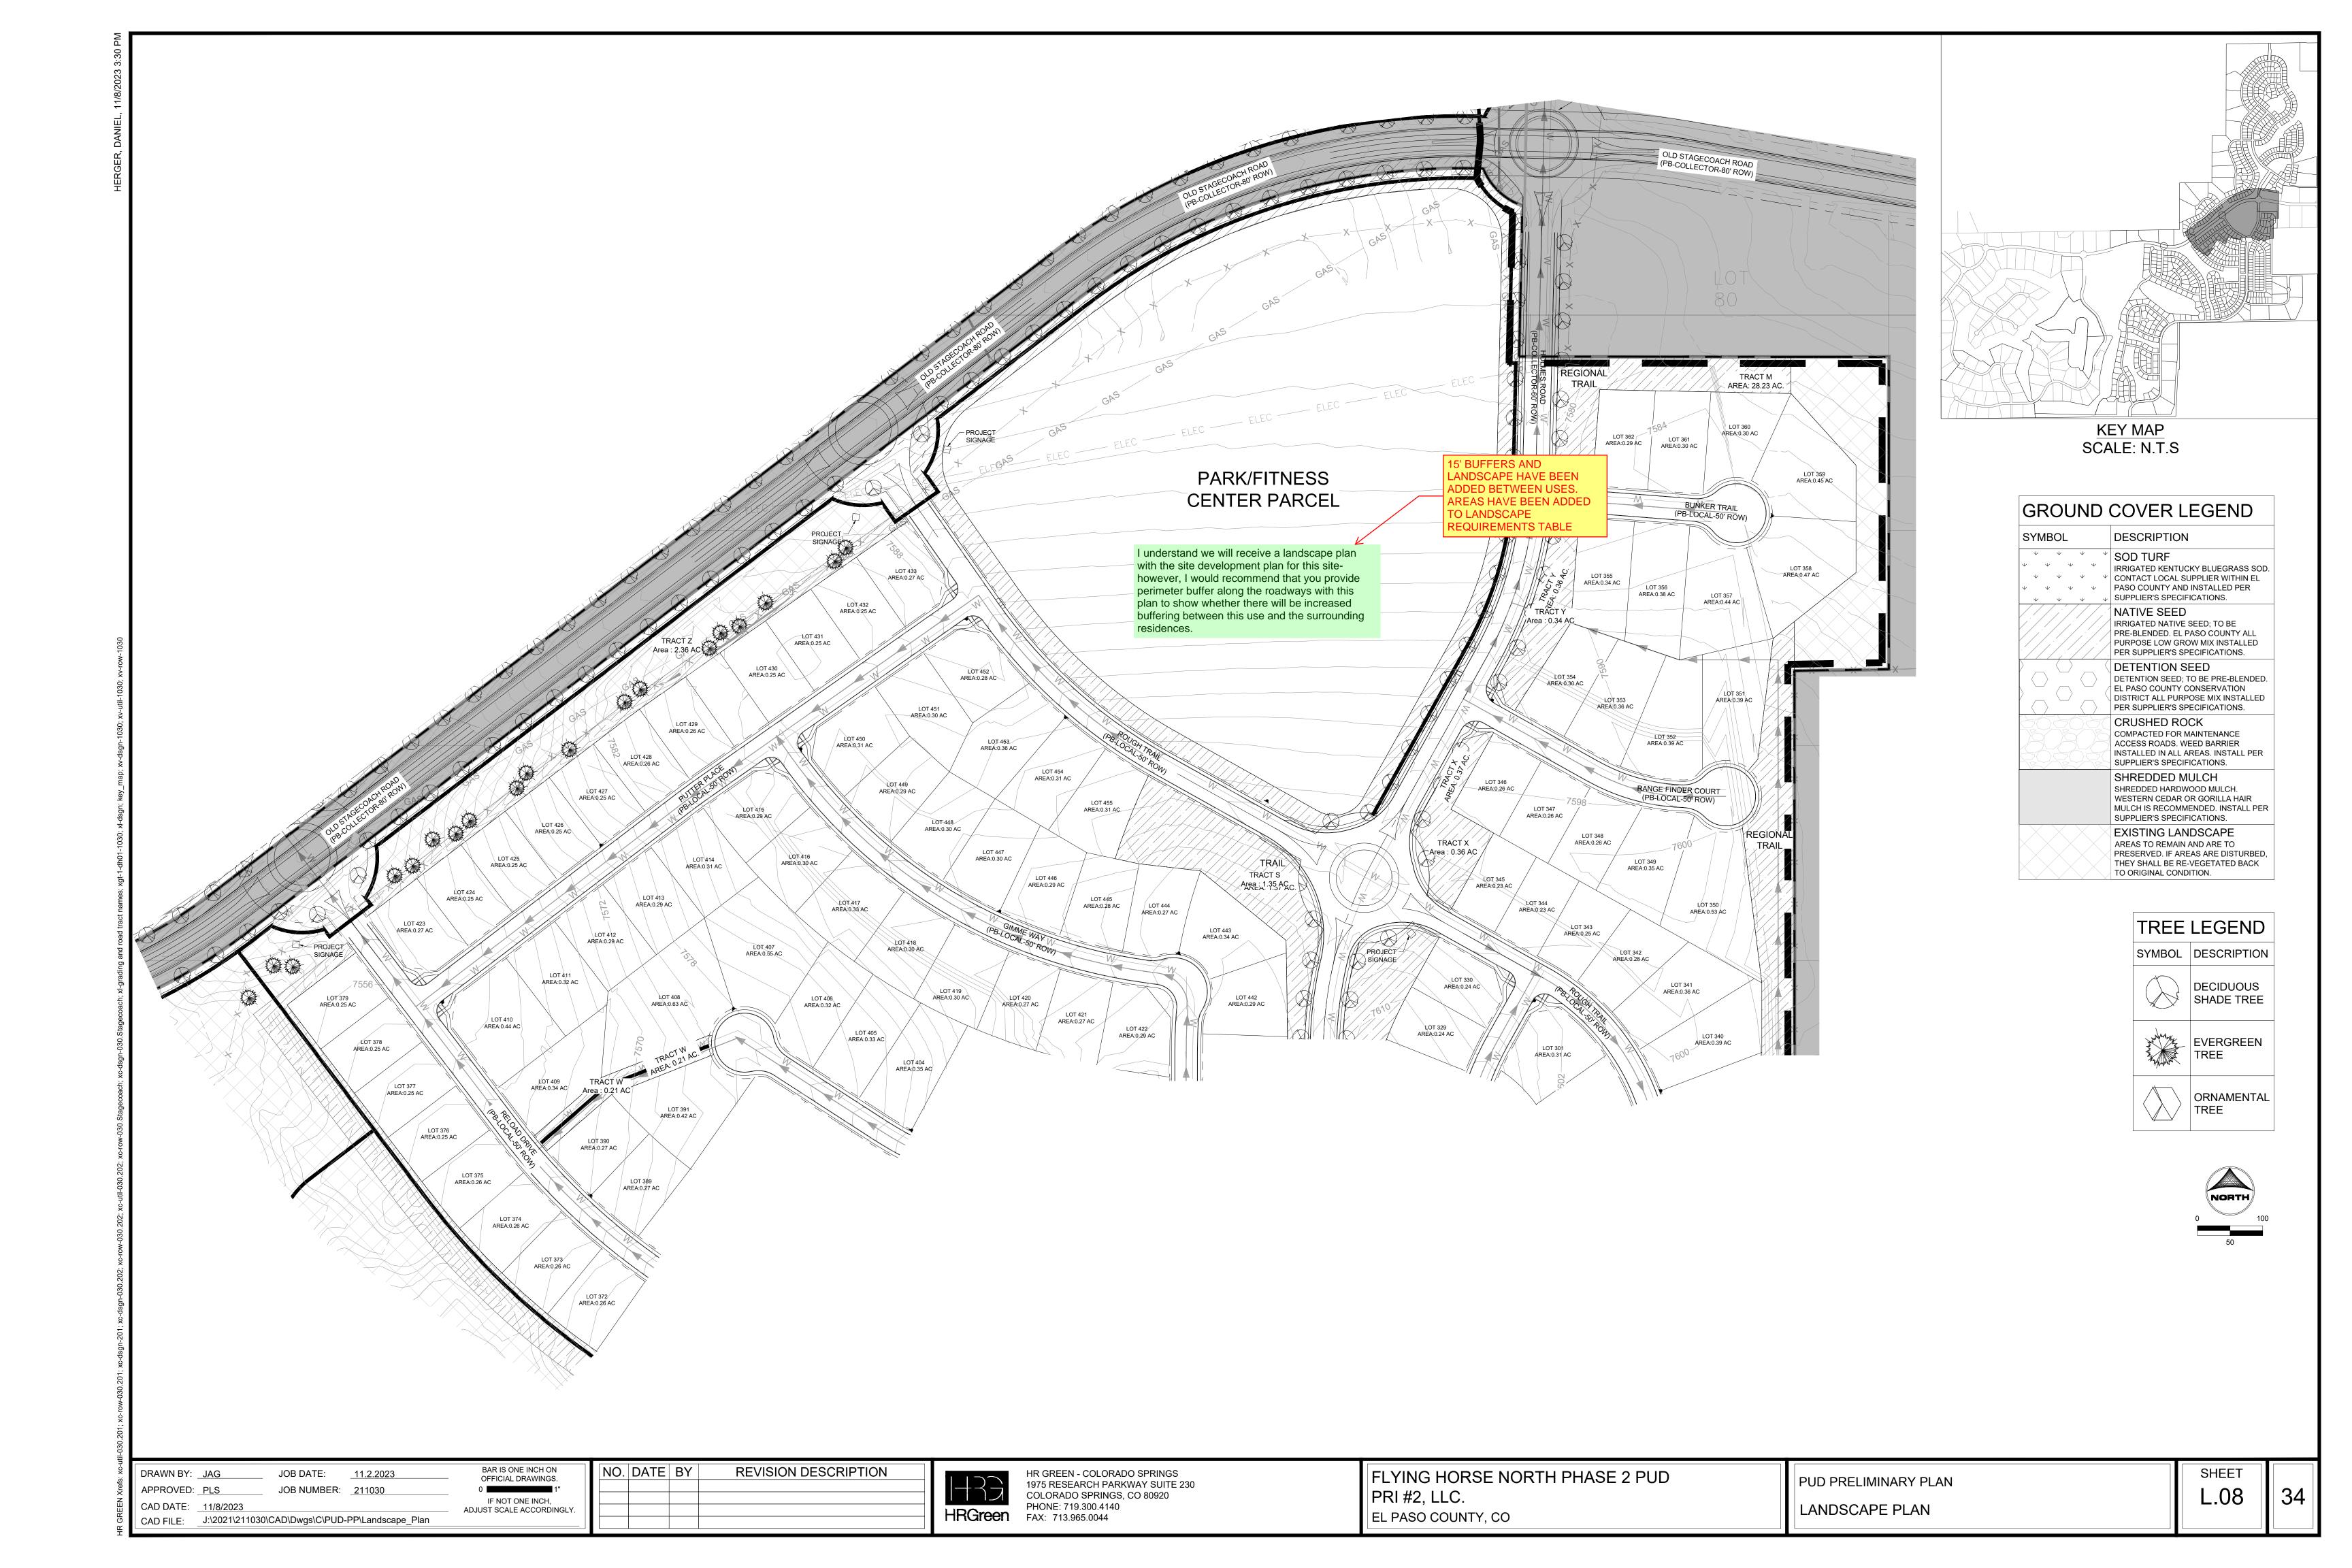

SHEET 34 - LANDSCAPE PLAN

SHEET 35 - LANDSCAPE PLAN

SHEET 36 - LANDSCAPE PLAN

SHEET 37 - LANDSCAPE PLAN

SHEET 38 - LANDSCAPE PLAN

SHEET 39 - LANDSCAPE PLAN

SHEET 40 - LANDSCAPE PLAN

SHEET 41 - LANDSCAPE PLAN

NOT REQUIRED BY CODE BUT ENCOURAGED. SHOW AS OTREES REQUIRED.

| SYMBOL                                | DESCRIPTION                                                                                                                                      | QUANTITY | UNITS  |
|---------------------------------------|--------------------------------------------------------------------------------------------------------------------------------------------------|----------|--------|
| \ \ \ \ \ \ \ \ \ \ \ \ \ \ \ \ \ \ \ | SOD TURF IRRIGATED KENTUCKY BLUEGRASS SOD. CONTACT LOCAL SUPPLIER WITHIN EL PASO COUNTY AND INSTALLED PER SUPPLIER'S SPECIFICATIONS.             | 8.1      | ACRES  |
|                                       | NATIVE SEED IRRIGATED NATIVE SEED; TO BE PRE-BLENDED. EL PASO COUNTY ALL PURPOSE LOW GROW MIX INSTALLED PER SUPPLIER'S SPECIFICATIONS.           | 81.1     | ACRES  |
|                                       | DETENTION SEED  DETENTION SEED; TO BE PRE-BLENDED. EL PASO COUNTY CONSERVATION DISTRICT ALL PURPOSE MIX INSTALLED PER SUPPLIER'S SPECIFICATIONS. | 16.9     | ACRES  |
|                                       | CRUSHED ROCK COMPACTED FOR MAINTENANCE ACCESS ROADS. WEED BARRIER INSTALLED IN ALL AREAS. INSTALL PER SUPPLIER'S SPECIFICATIONS.                 | 69,721   | SQ. FT |
|                                       | SHREDDED MULCH SHREDDED HARDWOOD MULCH. WESTERN CEDAR OR GORILLA HAIR MULCH IS RECOMMENDED. INSTALL PER SUPPLIER'S SPECIFICATIONS.               | 2,000    | SQ. FT |
|                                       | EXISTING LANDSCAPE AREAS TO REMAIN AND ARE TO PRESERVED. IF AREAS ARE DISTURBED, THEY SHALL BE RE-VEGETATED BACK TO ORIGINAL CONDITION.          | 96.8     | ACRES  |

ORNAMENTAL TREE

KEY MAP SCALE: N.T.S

TREE LEGEND

SYMBOL DESCRIPTION

DECIDIOUS

DECIDUOUS SHADE TREE

EVERGREEN TREE

ORNA TREE