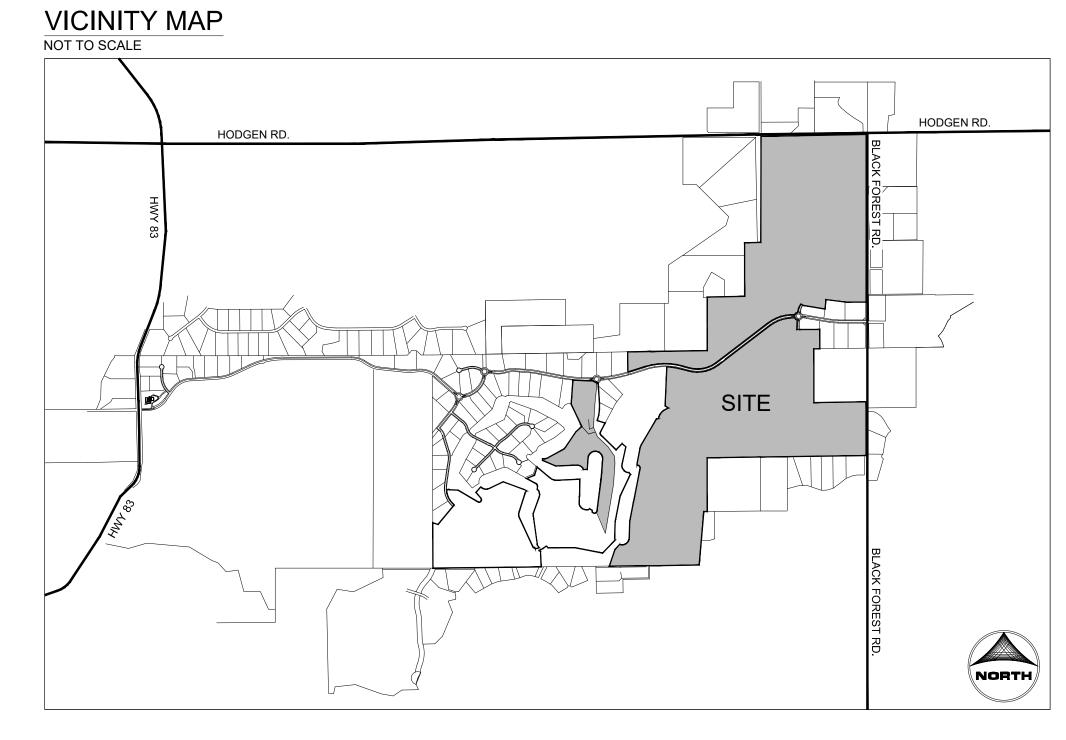

HIEVED, THE CONTRACTOR SHALL OVERSEED UNTIL THE GERMINATION RATE IS ACHIEVED. REVEGETATION SHALL HAVE AT LEAST 3 NATIVE GRASS SEEDLINGS/SQUARE FOOT AND NO BARE AREAS EXCEEDING ONE SQUARE METER AFTER THE SECOND GROWING SEASON. FOR DRILL SEEDED AREAS, PLANTING ROWS SHALL BE NOTICEABLE BY THE END OF THE FIRST FULL GROWING SEASON. IF A PARTIAL OR TOTAL SEEDING FAILURE IS APPARENT AFTER THE SECOND GROWING SEASON, POORLY VEGETATED AREAS SHALL BE RESEEDED IN THE SAME MANNER DESCRIBED ABOVE. APPROPRIATE SITE PREPARATION PRACTICES SHALL BE USED TO CREATE A SUITABLE SEEDBED FOR PLANTING, BUT ANY ESTABLISHED NATIVE VEGETATION SHALL BE UNDISTURBED TO THE EXTENT POSSIBLE. AREAS THAT ERODE BEFORE GERMINATION AND ESTABLISHMENT CAN OCCUR SHALL BE REPAIRED AND IMMEDIATELY RESEEDED DURING THE SAME SEASON.



#### **VICINITY MAP** NOT TO SCALE



### SHEET INDEX:

SHEET 27 - LANDSCAPE COVER

SHEET 28 - LANDSCAPE NOTES

SHEET 29 - OVERALL LANDSCAPE PLAN

SHEET 30 - LANDSCAPE PLAN

SHEET 31 - LANDSCAPE PLAN

SHEET 32 - LANDSCAPE PLAN SHEET 33 - LANDSCAPE PLAN

SHEET 34 - LANDSCAPE PLAN

SHEET 35 - LANDSCAPE PLAN

SHEET 36 - LANDSCAPE PLAN

SHEET 37 - LANDSCAPE PLAN

SHEET 38 - LANDSCAPE PLAN

SHEET 39 - LANDSCAPE PLAN

SHEET 40 - LANDSCAPE PLAN

SHEET 41 - LANDSCAPE PLAN

SHEET 42 - LANDSCAPE DETAILS

SHEET 43 - LANDSCAPE DETAILS

## SITE DATA

**EXISTING ZONING:** 

PUD (2.5 ACRE LOTS)

PROPOSED ZONING: PUD

OWNER/DEVELOPER

PRI #2, LLC. 6385 CORPORATE DRIVE, STE. 200 COLORADO SPRINGS, CO 80919

ATTN: DREW BALSICK TELE: (719) 592-9333

**CIVIL ENGINEER** 

HR GREEN DEVELOPMENT LLC. 1975 RESEAR