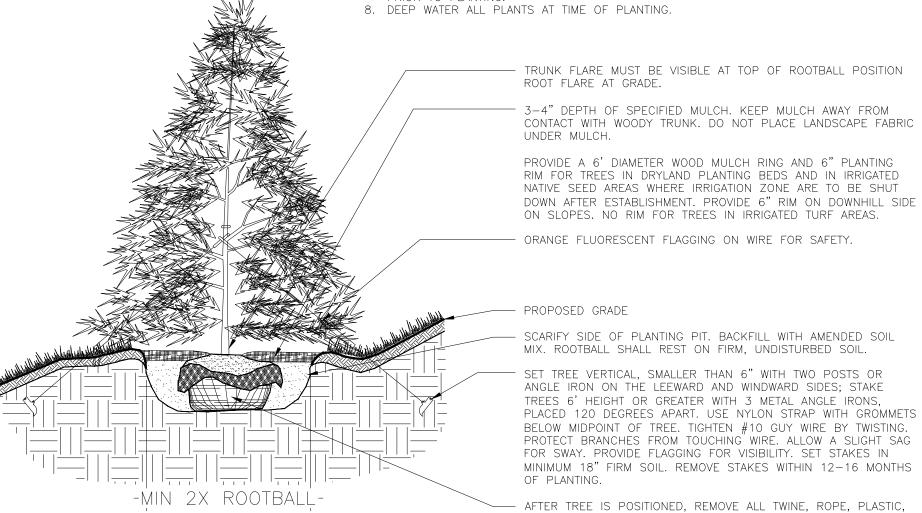

2. LANDSCAPE CONTRACTOR SHALL PROVIDE ALL LABOR. MATERIALS AND SERVICES NECESSARY TO FURNISH AND INSTALL LANDSCAPE ELEMENTS AND PLANTINGS AS SPECIFIED HEREIN AND

3.NO MATERIAL SUBSTITUTIONS SHALL BE MADE WITHOUT LANDSCAPE ARCHITECT'S APPROVAL. ALTERNATE MATERIALS OF SIMILAR SIZE AND CHARACTER MAY BE CONSIDERED IF SPECIFIED PLANT MATERIALS CANNOT BE OBTAINED. OWNER'S REPRESENTATIVE RESERVES THE RIGHT TO REVISE PLANT LIST AS DEEMED NECESSARY.

4. ALL PLANT LOCATIONS ARE APPROXIMATE, ADJUST AS NECESSARY TO AVOID CONFLICTS

5. CONTRACTOR SHALL LOCATE ALL UTILITIES BEFORE WORK. UTILITIES HAVE BEEN SHOWN ON PLAN FOR ROUGH LOCATION OF SERVICES. LOCATE EXACT UTILITY LOCATIONS BY CONTACTING "CALL BEFORE YOU DIG" AT (800) 922-1987 OR 811. CONTRACTOR WILL BE RESPONSIBLE FOR THE REPAIR OF ANY DAMAGE HE MAY CAUSE TO UTILITIES.

6. REMOVE ALL RUBBISH, EQUIPMENT, AND MATERIAL AND LEAVE THE AREA IN A NEAT, CLEAN CONDITION EACH DAY. MAINTAIN PAVED AREAS UTILIZED FOR HAULING EQUIPMENT AND MATERIALS BY OTHER TRADES IN A CLEAN AND UNOBSTRUCTED CONDITION AT ALL TIMES

7. STORAGE OF ANY MATERIALS, BUILDINGS, VEHICLES OR EQUIPMENT, FENCING AND WARNING SIGNS SHALL BE MAINTAINED THROUGHOUT THE SITE WORK AND CONSTRUCTION PERIODS BY THE CONTRACTOR.

8. STREET TREES. STREETSCAPE IMPROVEMENTS. AND VEGETATION WITHIN THE COUNTY ROW SHALL BE OWNED BY THE COUNTY AND MAINTAINED BY THE CURRENT PROPERTY OWNER.

#### IRRIGATION:

1. ALL SHRUBS AND TREES SHALL BE DRIP IRRIGATED. ALL TREES LOCATED WITHIN SEEDING AREAS SHALL BE WATERED BY A DRIP VALVE

#### SHRUB/TREE PLANTING NOTES:

1. OWNER AND OWNER'S REPRESENTATIVE RESERVES THE RIGHT TO REJECT AT ANY TIME OR PLACE PRIOR TO FINAL ACCEPTANCE OF WORK, ANY AND ALL PLANTS WHICH, IN THEIR OPINION, FAIL TO MEET THE REQUIREMENTS OF THE SPECIFICATIONS.

2. ALL TREE AND SHRUB LOCATIONS ARE APPROXIMATE; ADJUST AS NECESSARY TO AVOID CONFLICTS. PLANTING LOCATIONS OF SHRUBS, GRASSES AND PERENNIALS AS SPECIFIED. OBTAIN OWNERS REPRESENTATIVE'S APPROVAL OF LOCATIONS PRIOR TO PLANTING TREES AND SHRUBS.

3. ALL PLANT MATERIAL SHALL BE WELL-FORMED AND DEVELOPED IN GOOD CONDITION, HEALTHY AND DISEASE FREE, AND BE TYPICAL OF THE SPECIES.

4. PLANTS SHALL COMPLY IN ALL APPLICABLE RESPECTS WITH ACCEPTABLE STANDARDS SET FORTH IN THE COLORADO NURSERY ACT OF 1965 - TITLE 35, ARTICLE 25, CRS 1974 (SEE LANDSCAPE THE NURSERY ACT).

5. AT THE COMPLETION OF PLANTING OPERATIONS ALL PLANTS SHALL BE INSPECTED BY THE OWNER AND OWNERS'S REPRESENTATIVE. CONTRACTOR SHALL REPLACE IMMEDIATELY ANY PLANTS NOT IN HEALTHY AND VIGOROUS CONDITION AT THAT TIME AT NO EXPENSE TO THE OWNER. ANY PLANT NOT IN HEALTHY CONDITION DURING THE WARRANTY PERIOD SHALL BE REPLACED AS PER THE ORIGINAL SPECIFICATIONS, AT NO CHARGE TO THE OWNER.

6. PLANTS ARE TO BE SELECTED AND SIZED AS SHOWN ON THE PLANT SCHEDULE

7. PLANTS BED RECEIVING 3" DEPTH MIN. ROCK WOOD ARE TO BE FREE OF WEEDS AND GRASS. TREAT BEDS WITH A PRE-EMERGENT HERBICIDE PRIOR TO PLANTING AND ROCK MULCH PLACEMENT. APPLY IN ACCORDANCE WITH STANDARD TRADE PRACTICE. DO NOT APPLY HERBICIDE IN PERENNIAL BEDS.

8. POROUS WEED BARRIER FABRIC SHALL BE INSTALLED WHERE NOTED IN THE DETAILS.

9. USE TRIANGULAR SPACING IN ALL GROUNDCOVER AND PERENNIAL BEDS.

10. THE CONTRACTOR SHALL PROVIDE WATER, WATERING DEVICES, AND LABOR NEEDED TO IRRIGATE PLANT MATERIALS UNTIL AUTOMATIC IRRIGATION SYSTEMS ARE OPERATIONAL AND ACCEPTED. THE CONTRACTOR SHALL SUPPLY ENOUGH WATER TO MAINTAIN THE PLANT'S HEALTHY CONDITION BASED ON SEASONAL CONSIDERATIONS.