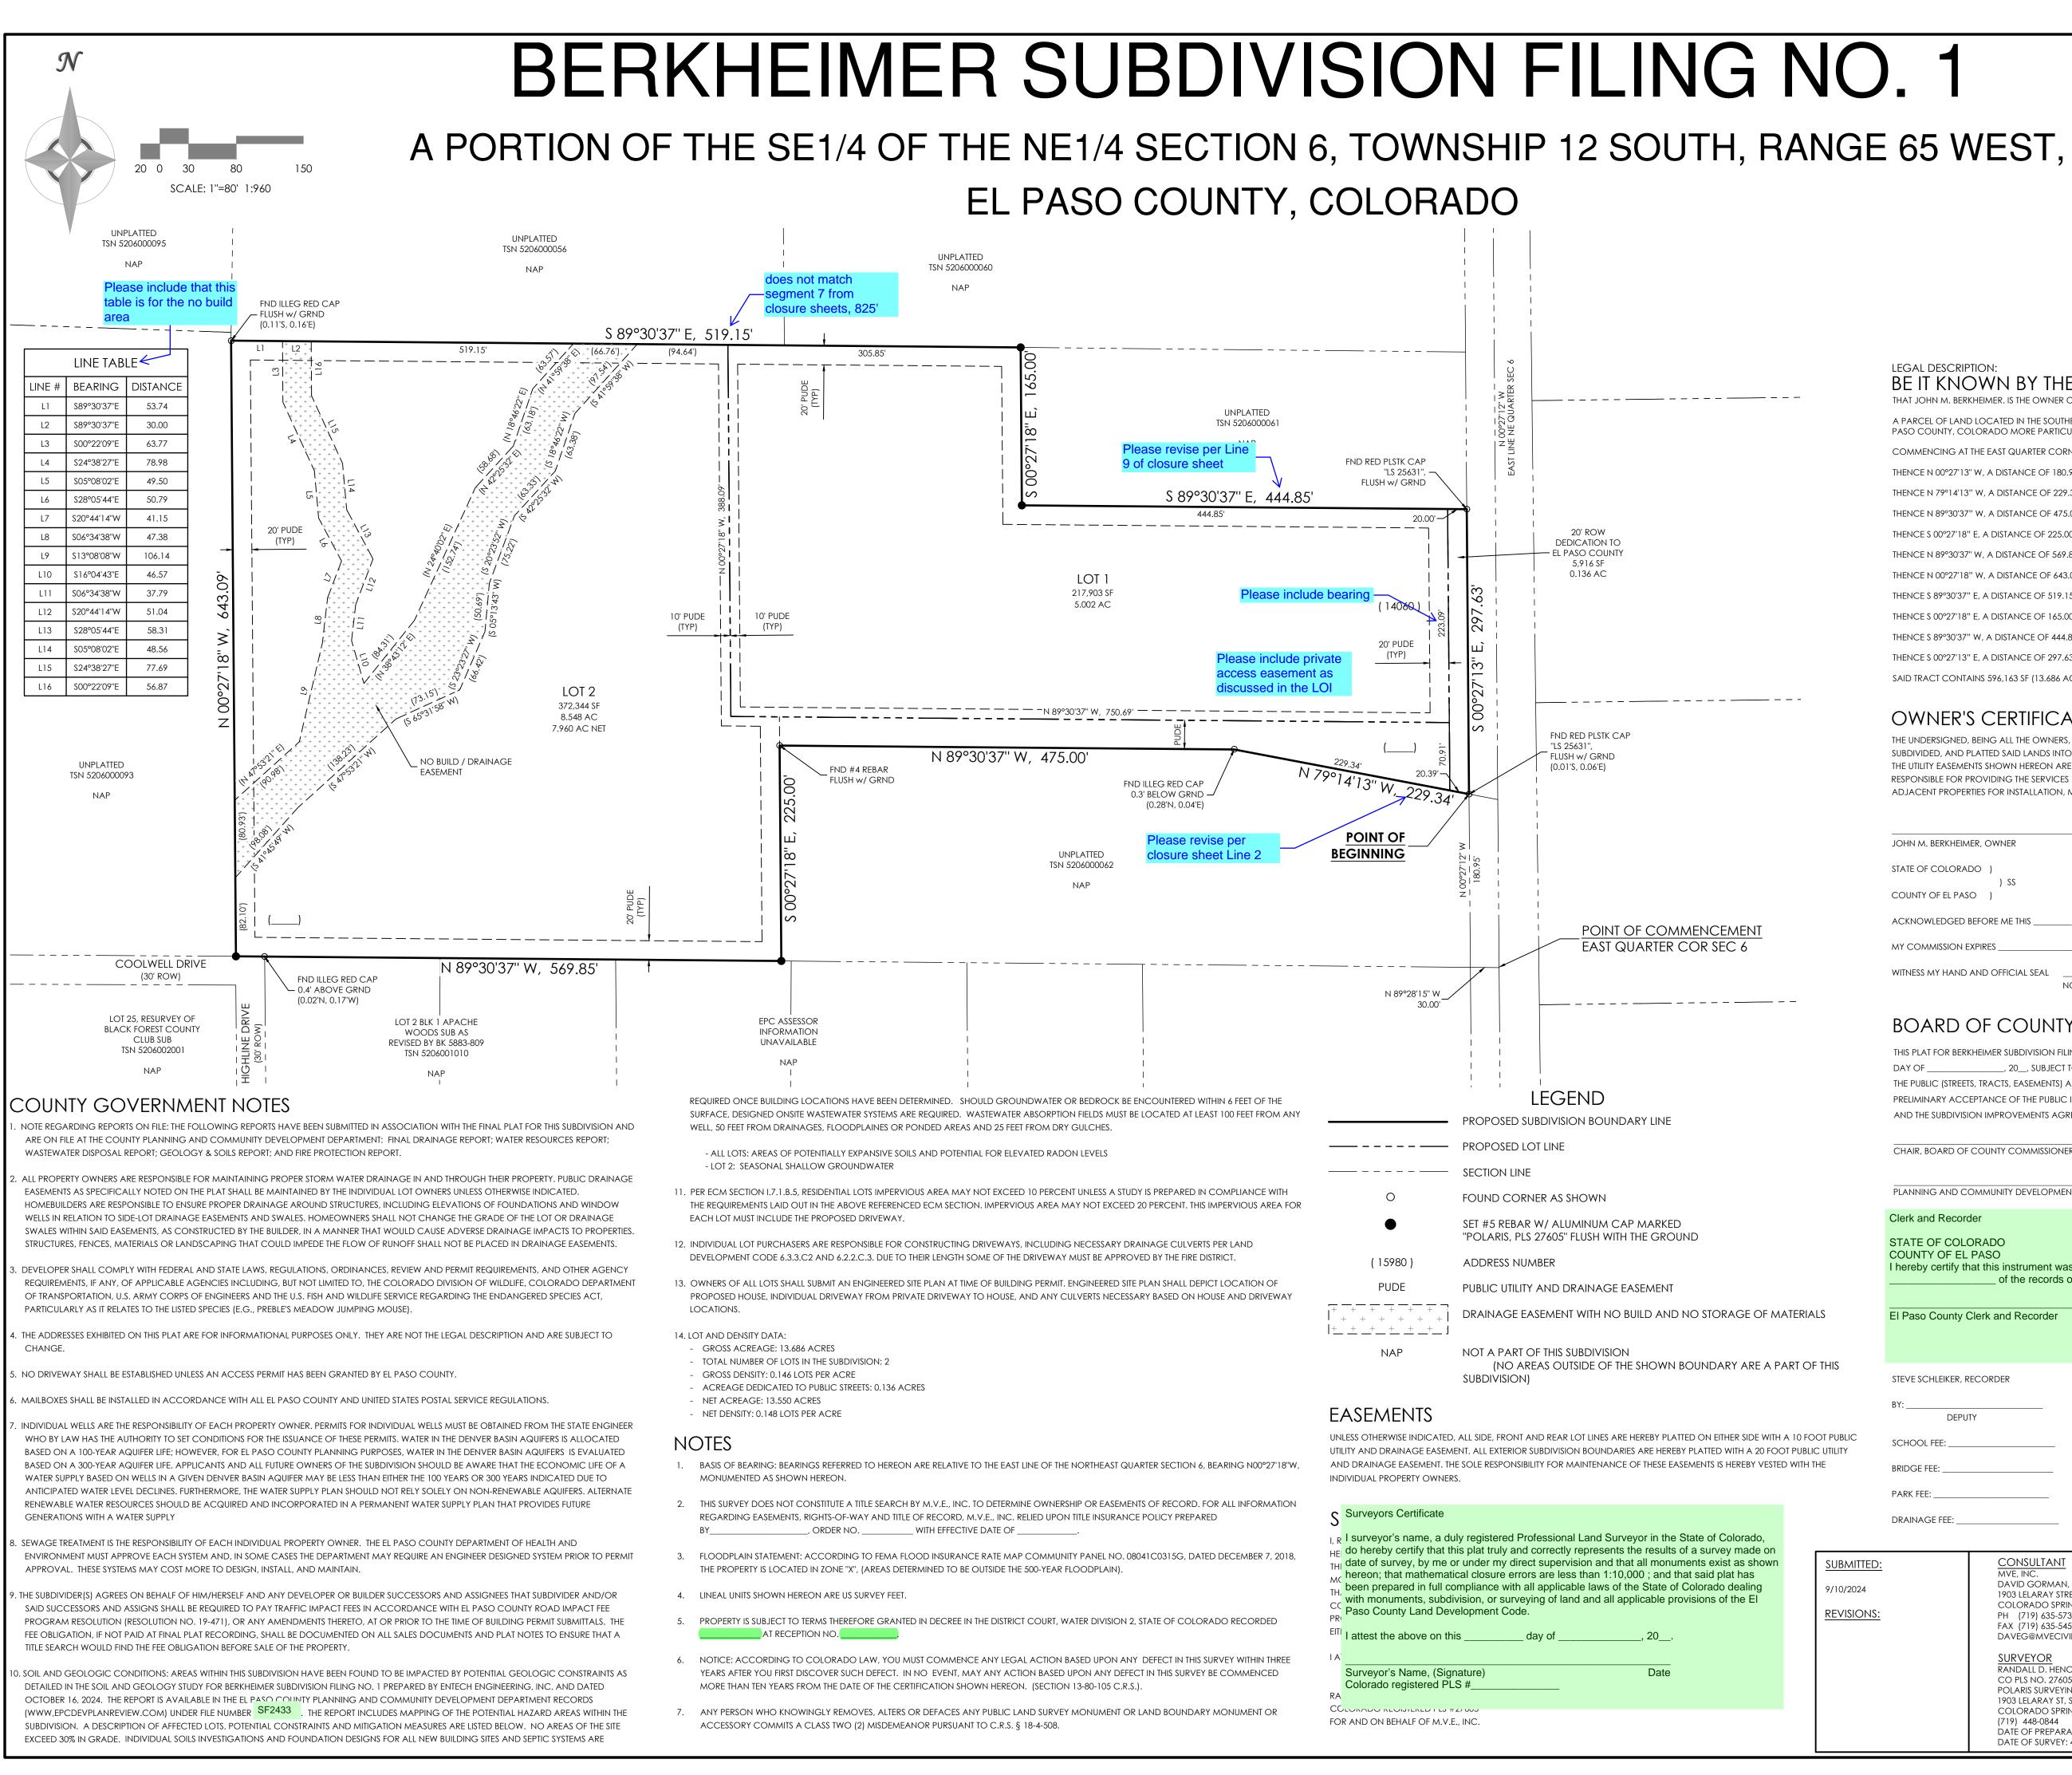

## LEGAL DESCRIPTION: BE IT KNOWN BY THESE PRESENTS

HAT JOHN M. BERKHEIMER. IS THE OWNER OF THE FOLLOWING DESCRIBED TRACT OF LAND, TO WIT:

, parcel of land located in the southeast quarter of the northeast quarter of section 6, township 12 south, range 65 west of the 6th principal meridian, el PASO COUNTY, COLORADO MORE PARTICULARI Y DESCRIBED AS FOLLOWS

COMMENCING AT THE EAST QUARTER CORNER OF SAID SECTION 6, THENCE N 89°28'15" W, A DISTANCE OF 30.00 FEET TO A POINT ON THE WEST LINE OF BLACK FOREST ROAD THENCE N 00°27'13" W, A DISTANCE OF 180.95 FEET ALONG THE WEST LINE OF SAID BLACK FOREST ROAD TO THE POINT OF BEGINNIN

THENCE N 79°14'13" W, A DISTANCE OF 229.34 FEE

THENCE N 89°30'37" W, A DISTANCE OF 475.00 FEET

THENCE \$ 00°27'18'' E. A DISTANCE OF 225.00 FEET TO A POINT ON THE SOUTH LINE OF SAID NORTHEAST QUARTE

THENCE N 89°30'37" W, A DISTANCE OF 569.85 FEET ALONG THE SOUTH LINE OF SAID NORTHEAST QUARTE

THENCE N 00°27'18'' W. A DISTANCE OF 643.09 FEFT

THENCE S 89°30'37" E, A DISTANCE OF 519.15 FEE

THENCE \$ 00°27'18" E. A DISTANCE OF 165.00 FEE

THENCE S 89°30'37'' W, A DISTANCE OF 444.85 FEET TO A POINT ON THE WEST LINE OF SAID BLACK FOREST ROAL

THENCE S 00°27'13" E. A DISTANCE OF 297.63 FEET ALONG THE WEST LINE OF SAID BLACK FOREST ROAD TO THE **TRUE POINT OF BEGINNIN** 

SAID TRACT CONTAINS 596,163 SF (13.686 ACRES), MORE OR LES

## OWNER'S CERTIFICATE

L THE OWNERS, MORTGAGEES, BENEFICIARIES OF DEEDS OF TRUST AND HOLDERS OF OTHER INTERESTS IN THE LAND DESCRIBED HEREIN, HAVE LAID C ubdivided, and platted said lands into streets, lots, and easements as shown hereon under the name and subdivision of berkheimer subdivision filing no. HE UTILITY FASEMENTS SHOWN HEREON ARE HEREBY DEDICATED FOR PUBLIC UTILITIES AND COMMUNICATION SYSTEMS AND OTHER PURPOSES AS SHOWN HEREON. THE ENTITIES RESPONSIBLE FOR PROVIDING THE SERVICES FOR WHICH THE EASEMENTS ARE ESTABLISHED ARE HEREBY GRANTED THE PERPETUAL RIGHT OF INGRESS AND EGRESS FROM AND TO ADJACENT PROPERTIES FOR INSTALLATION, MAINTENANCE, AND REPLACEMENT OF UTILITY LINES AND RELATED FACILITIES