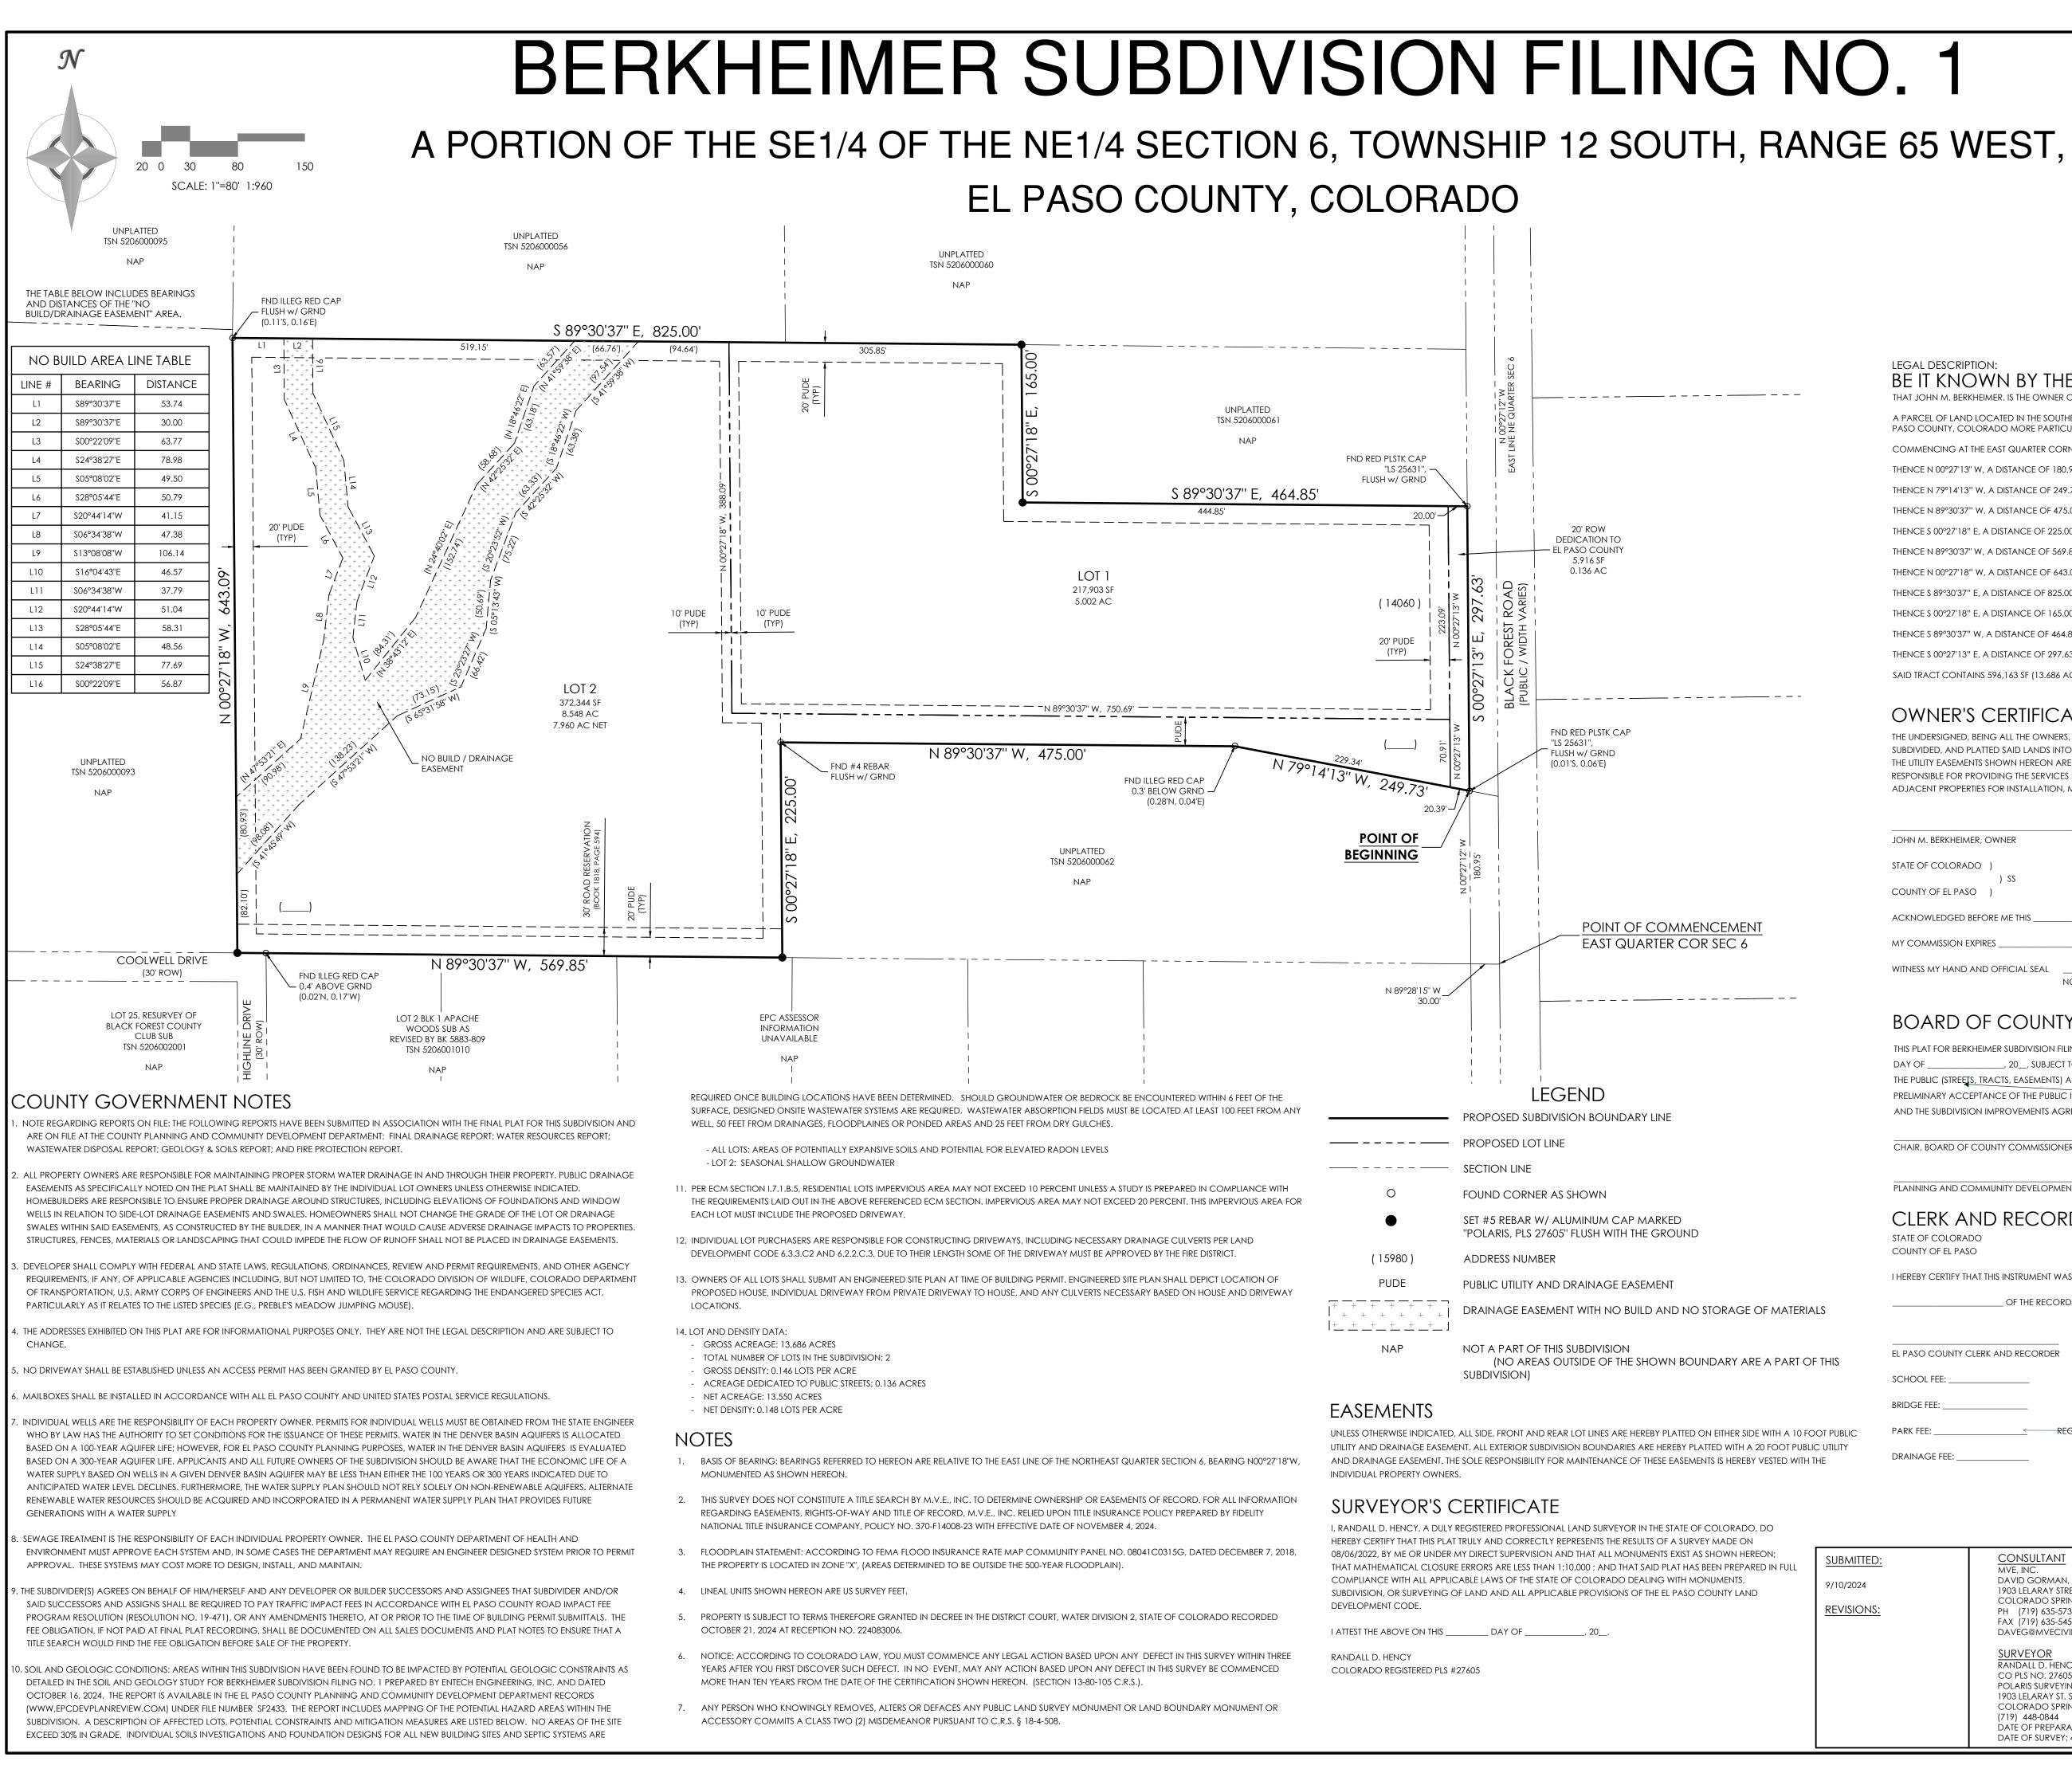

### LEGAL DESCRIPTION: BE IT KNOWN BY THESE PRESENTS

'HAT JOHN M. BERKHEIMER. IS THE OWNER OF THE FOLLOWING DESCRIBED TRACT OF LAND, TO WIT

, parcel of land located in the southeast quarter of the northeast quarter of section 6, township 12 south, range 65 west of the 6th principal meridian, el PASO COUNTY, COLORADO MORE PARTICULARI Y DESCRIBED AS FOLLOWS

COMMENCING AT THE EAST QUARTER CORNER OF SAID SECTION 6, THENCE N 89°28'15'' W, A DISTANCE OF 30.00 FEET TO A POINT ON THE WEST LINE OF BLACK FOREST ROAD THENCE N 00°27'13" W, A DISTANCE OF 180.95 FEET ALONG THE WEST LINE OF SAID BLACK FOREST ROAD TO THE POINT OF BEGINNI

THENCE N 79°14'13" W, A DISTANCE OF 249.73 FEET

THENCE N 89°30'37" W, A DISTANCE OF 475.00 FEET

THENCE S 00°27'18'' E, A DISTANCE OF 225.00 FEET TO A POINT ON THE SOUTH LINE OF SAID NORTHEAST QUARTE

THENCE N 89°30'37" W, A DISTANCE OF 569.85 FEET ALONG THE SOUTH LINE OF SAID NORTHEAST QUARTE

THENCE N 00°27'18'' W. A DISTANCE OF 643.09 FEFT

THENCE \$ 89°30'37'' E, A DISTANCE OF 825.00 FEE

THENCE \$ 00°27'18" E. A DISTANCE OF 165.00 FEE

'HENCE S 89°30'37'' W, A DISTANCE OF 464.85 FEET TO A POINT ON THE WEST LINE OF SAID BLACK FOREST ROAI

THENCE \$ 00°27'13" E. A DISTANCE OF 297.63 FEET ALONG THE WEST LINE OF SAID BLACK FOREST ROAD TO THE **TRUE POINT OF BEGINNIN** 

SAID TRACT CONTAINS 596,163 SF (13.686 ACRES), MORE OR LE

## OWNER'S CERTIFICATE

THE OWNERS, MORTGAGEES, BENEFICIARIES OF DEEDS OF TRUST AND HOLDERS OF OTHER INTERESTS IN THE LAND DESCRIBED HEREIN. HAVE LAID ubdivided, and PLATTED Said Lands into Streets, Lots, and easements as shown hereon under the name and subdivision of berkheimer subdivision filing no. HE UTILITY FASEMENTS SHOWN HEREON ARE HEREBY DEDICATED FOR PUBLIC UTILITIES AND COMMUNICATION SYSTEMS AND OTHER PURPOSES AS SHOWN HEREON. THE ENTITIE RESPONSIBLE FOR PROVIDING THE SERVICES FOR WHICH THE EASEMENTS ARE ESTABLISHED ARE HEREBY GRANTED THE PERPETUAL RIGHT OF INGRESS AND EGRESS FROM AND TO ADJACENT PROPERTIES FOR INSTALLATION, MAINTENANCE, AND REPLACEMENT OF UTILITY LINES AND RELATED FACILITIES