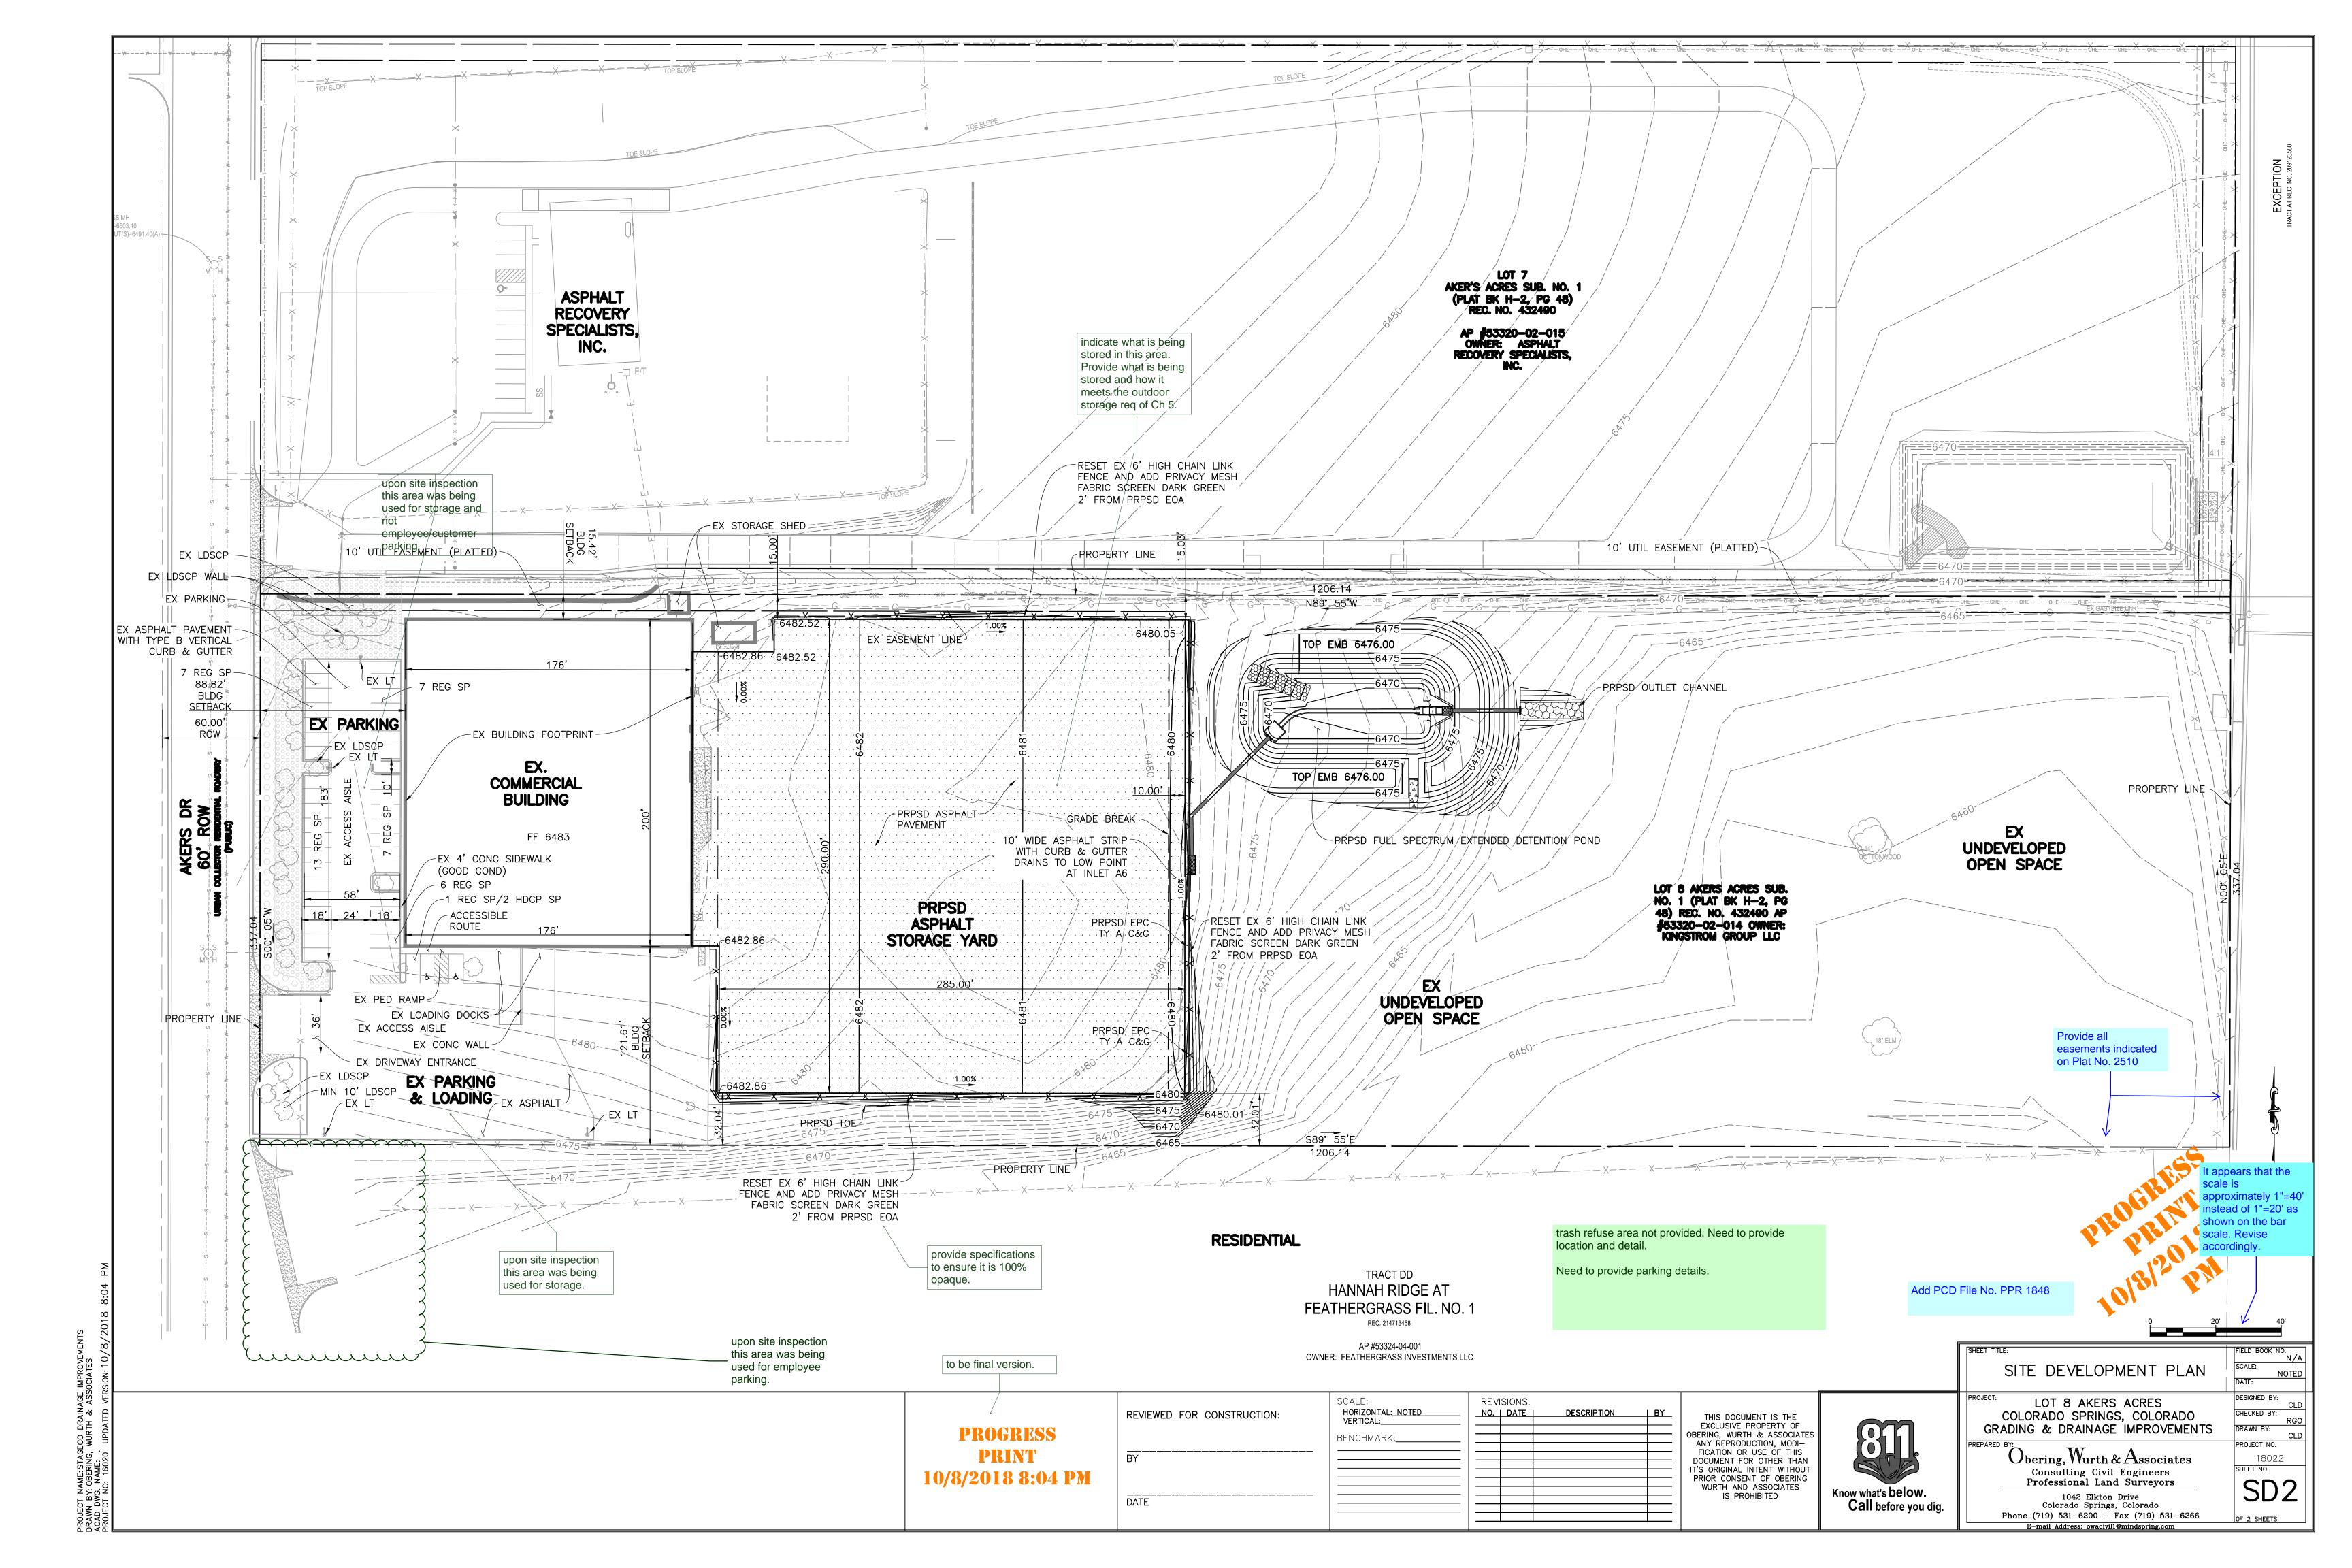

#### DEVELOPMENT PLAN NOTES

- PROJECT NAME & DESCRIPTION: AKERS SUB1 LOT 8 CONSTRUCT A 285' X 290' PAVED STORAGE YARD IN SUPPORT OF THE EXISTING ABC SUPPLY BUILDING.

ABC SUPPLY - COLORADO SPRINGS, CO 2675 AKERS DR COLORADO SPRINGS, CO 80922-1502 PHONE: (719) 380-9911 FAX: (719) 380-990

| LAND USAGE                        | TOTAL AREA (SF) | TOTAL AREA (AC) | COVERAGE (%) |
|-----------------------------------|-----------------|-----------------|--------------|
| EXISTING BUILDING FOOTPRINT       | 35,000          | 0.80            | 9%           |
| PROPOSED ASPHALT STORAGE YARD     | 83,377          | 1.91            | 21%          |
| PARKING, CIRCULATION, AND LOADING | 53,671          | 1.23            | 13%          |
| PROPOSED STORMWATER POND          | 12,000          | 0.28            | 3%           |
| OPEN SPACE GRASSED AREAS          | 222,366         | 5.10            | 55%          |
| TOTAL                             | 406,415         | 9.33            | 100%         |

EXISTING EASEMENTS: 10' UTILITY EASEMENT (PLATTED) ALONG NORTH LOT LINE.

- O PROPOSED EASEMENTS:
  - NONE

to show how many spaces are required footage of industrial?office?)

Per Plat note there is a 10' utility easement on either side of all

### DEVELOPMENT PLAN NOTES (CONTINUED)

- 1 SPACE PER 750 SQUARE FEET (INDUSTRIAL USE) 1 SPACE PER 300 SQUARE FEET (PROFESSIONAL OFFICE USE)
- 56 TOTAL SPACES REQUIRED/37 PROVIDED
- 51 TO 75 SPACES REQUIRE 3 HCP SPACES PER TABLE 6-3 LAND DEV CODE
- UP TO 40% CAN BE COMPACT SECT. 7.4.205 o GEOLOGIC HAZARD DISCLOSURE STATEMENT: N/A
- ADDITIONAL SPECIFIC USE STANDARDS: N/A
- APPROVED VARIANCES: N/A
- ZONE DISTRICT: ZONE MAP 533.32 INDICATES THE PARCEL TO BE ZONED "M" (INDUSTRIAL). SPECIAL DISTRICT:
- ACCORDING TO THE CITY MAP DATED 5/27/16 THE SITE IS NOT LOCATED IN THE ANY SPECIAL DISTRICTS
- MAINTENANCE OF COMMON AREAS BY NONE
- APPROXIMATE SCHEDULE OF DEVELOPMENT: FALL 2019
- PUBLIC FACILITIES: NONE.
- PUD PROJECT: N/A
- RESIDENTIAL PROJECT: N/A
- NON-RESIDENTIAL PROJECT: LAND USE TYPE: M (INDUSTRIAL)
  - FRONT YARD SETBACK 15'
  - o SIDE YARD SETBACK 15'
  - REAR YARD SETBACK 15'
- MAXIMUM LOT COVERAGE 40% MAXIMUM BUILDING HEIGHT 34.3', (50' MAXIMUM ALLOWED)