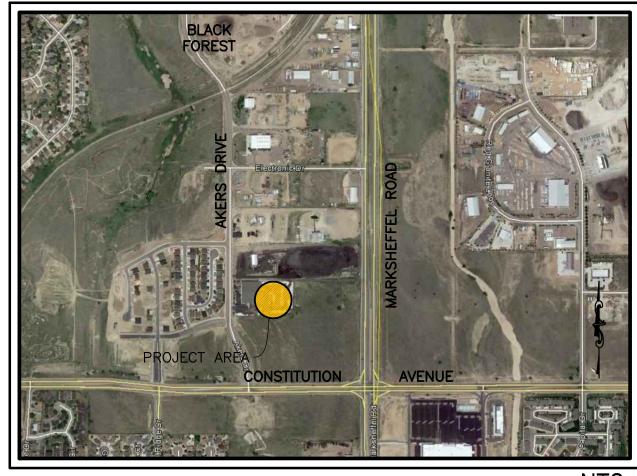

# EL PASO COUNTY, COLORADO SITE DEVELOPMENT PLAN DRAWINGS OCTOBER 10, 2018

**VICINITY MAP** 