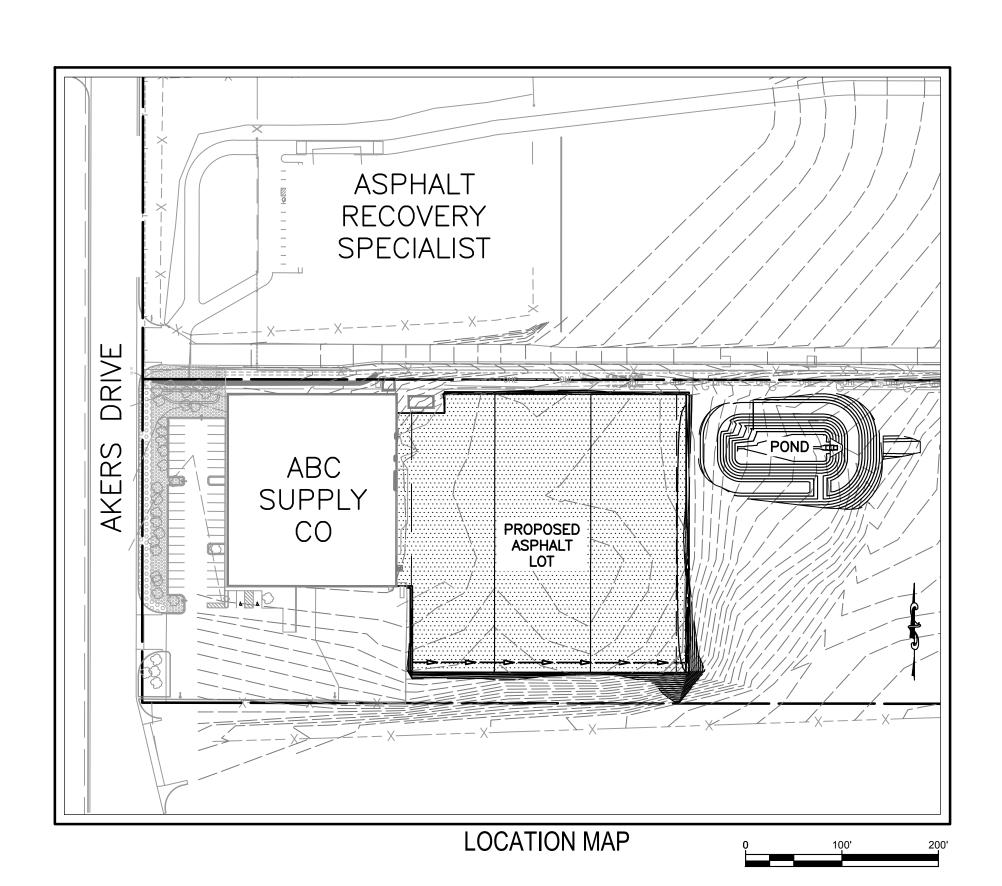

#### DEVELOPMENT PLAN NOTES

- PROJECT NAME & DESCRIPTION: AKERS SUB1 LOT 8 CONSTRUCT A 285' X 290' PAVED STORAGE YARD IN SUPPORT OF THE EXISTING ABC SUPPLY BUILDING.

ABC SUPPLY - COLORADO SPRINGS, CO 2675 AKERS DR COLORADO SPRINGS, CO 80922-1502 PHONE: (719) 380-9911 FAX: (719) 380-990