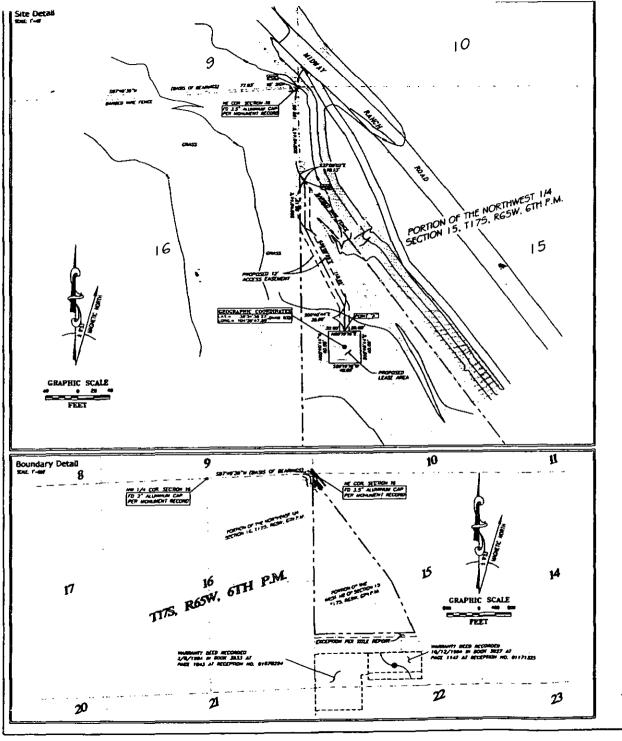

#### LEASE AGREEMENT

1. PREMISES. LESSOR owns the Property located in the County of El Paso, State of Colorado, at 18310 Midway Ranch Road substantially as described on Exhibit A attached hereto and made a part hereof. LESSOR hereby leases to LESSEE a portion of the Property being described as a forty foot (40') by forty foot (40') parcel containing approximately one thousand six hundred (1600) square feet, together with the non-exclusive right for ingress and egress, seven (7) days a week twenty-four (24) hours a day, on foot or motor vehicle, including trucks, and for the installation and maintenance of utility wires, poles, cables, conduits, and pipes over, under, or along a twelve foot (12') wide right-of-way extending from the nearest public right-of-way, Midway Ranch Road, to the demised premises. The LESSEE's leased portion of the Property together with the right-of-way for access and utilities thereto are hereinafter collectively referred to as the "Premises" and are substantially as described in Exhibit B attached hereto and made a part hereof.

# (Legal Description of the Property)

THAT PART OR THE NORTHWEST 1/4 AND THE NORTH 1/2 OF THE SOUTHWEST 1/4 OF SECTION 15, TOWNSHIP 17 SOUTH, RANGE 65 WEST OF THE 6TH P.M. LYING WESTERLY OF INTERSTATE HIGHWAY 25 AND THE NORTHERLY 500.0 FEET OF THE SOUTH 1/2 OF THE SOUTHWEST 1/4 OF SAID SECTION 15, EXCEPTING THEREFROM THAT PART AS FOLLOWS:

COMMENCING AT THE SOUTHWEST CORNER OF SAID SECTION 15;
THENCE NORTH 00 DEGREES 20 MINUTES 49 SECONDS EAST 1250.77 FEET;
THENCE SOUTH 88 DEGREES 59 MINUTES 13 SECONDS EAST 2556.76 FEET TO A POINT ON
THE WESTERLY RIGHT OF WAY LINE OF INTERSTATE 25 FOR THE POINT OF BEGINNING;
THENCE SOUTH 20 DEGREES 04 MINUTES 13 SECONDS EAST 400.0 FEET;
THENCE NORTH 88 DEGREES 59 MINUTES 13 SECONDS WEST 550.0 FEET;
THENCE NORTH 00 DEGREES 20 MINUTES 49 SECONDS EAST 400.0 FEET;
THENCE SOUTH 88 DEGREES 59 MINUTES 13 SECONDS EAST 550.0 FEET, MORE OR LESS TO
THE POINT OF BEGINNING, SUBJECT TO THE RIGHT OF WAY RECORDED IN BOOK 2659 AT
PAGE 15.

#### ALSO THE FOLLOWING TRACT:

BEGINNING AT THE SOUTHWEST CORNER OF SAID SECTION 15;

THENCE NORTH 00 DEGREES 59 MINUTES 22 SECONDS EAST ALONG THE WEST SECTION LINE 843.09 FEET;

THENCE SOUTH 88 DEGREES 55 MINUTES 45 SECONDS EAST 1250.0 FEET TO THE POINT OF BEGINNING;

THENCE SOUTH 00 DEGREES 59 MINUTES 22 SECONDS WEST 6.0 FEET;

THENCE SOUTH 88 DEGREES 55 MINUTES 45 SECONDS EAST 400.0 FEET;

THENCE NORTH 00 DEGREES 59 MINUTES 22 SECONDS EAST 6.0 FEET;

THENCE NORTH 88 DEGREES 55 MINUTES 45 SECONDS WEST 400.0 FEET TO THE POINT OF BEGINNING AND EXCEPTING THEREFROM A TRACT DESCRIBED AS FOLLOWS:

BEGINNING AT THE SOUTHWEST CORNER OF SAID SECTION 15;

THENCE NORTH 00 DEGREES 59 MINUTES 22 SECONDS EAST ALONG THE WESTERLY SECTION LINE 843.09 FEET;

THENCE SOUTH 88 DEGREES 55 MINUTES 45 SECONDS EAST 1650.0 FEET TO THE POINT OF BEGINNING;

THENCE NORTH 00 DEGREES 59 MINUTES 22 SECONDS EAST 6.0 FEET;

THENCE SOUTH 88 DEGREES 55 MINUTES 45 SECONDS EAST 400.0 FEET, MORE OR LESS TO THE WESTERLY LINE OF TRACT DESCRIBED IN BOOK 2550 AT PAGE 165;

THENCE SOUTHERLY ALONG SAID WESTERLY LINE 6.0 FEET;

THENCE NORTH 88 DEGREES 55 MINUTES 45 SECONDS WEST 400.0 FEET TO THE POINT OF BEGINNING,

EXCEPT ANY PART OF SAID NORTHERLY 500 FEET OF THE SOUTH 1/2 OF THE SW 1/4 OF SECTION 15 LYING WITHIN THE PROPERTY DESCRIBED IN PARCEL B IN THE DEED RECORDED OCTOBER 12, 1984 IN BOOK 3927 AT PAGE 1247,

COUNTY OF EL PASO, STATE OF COLORADO.

Title Report 