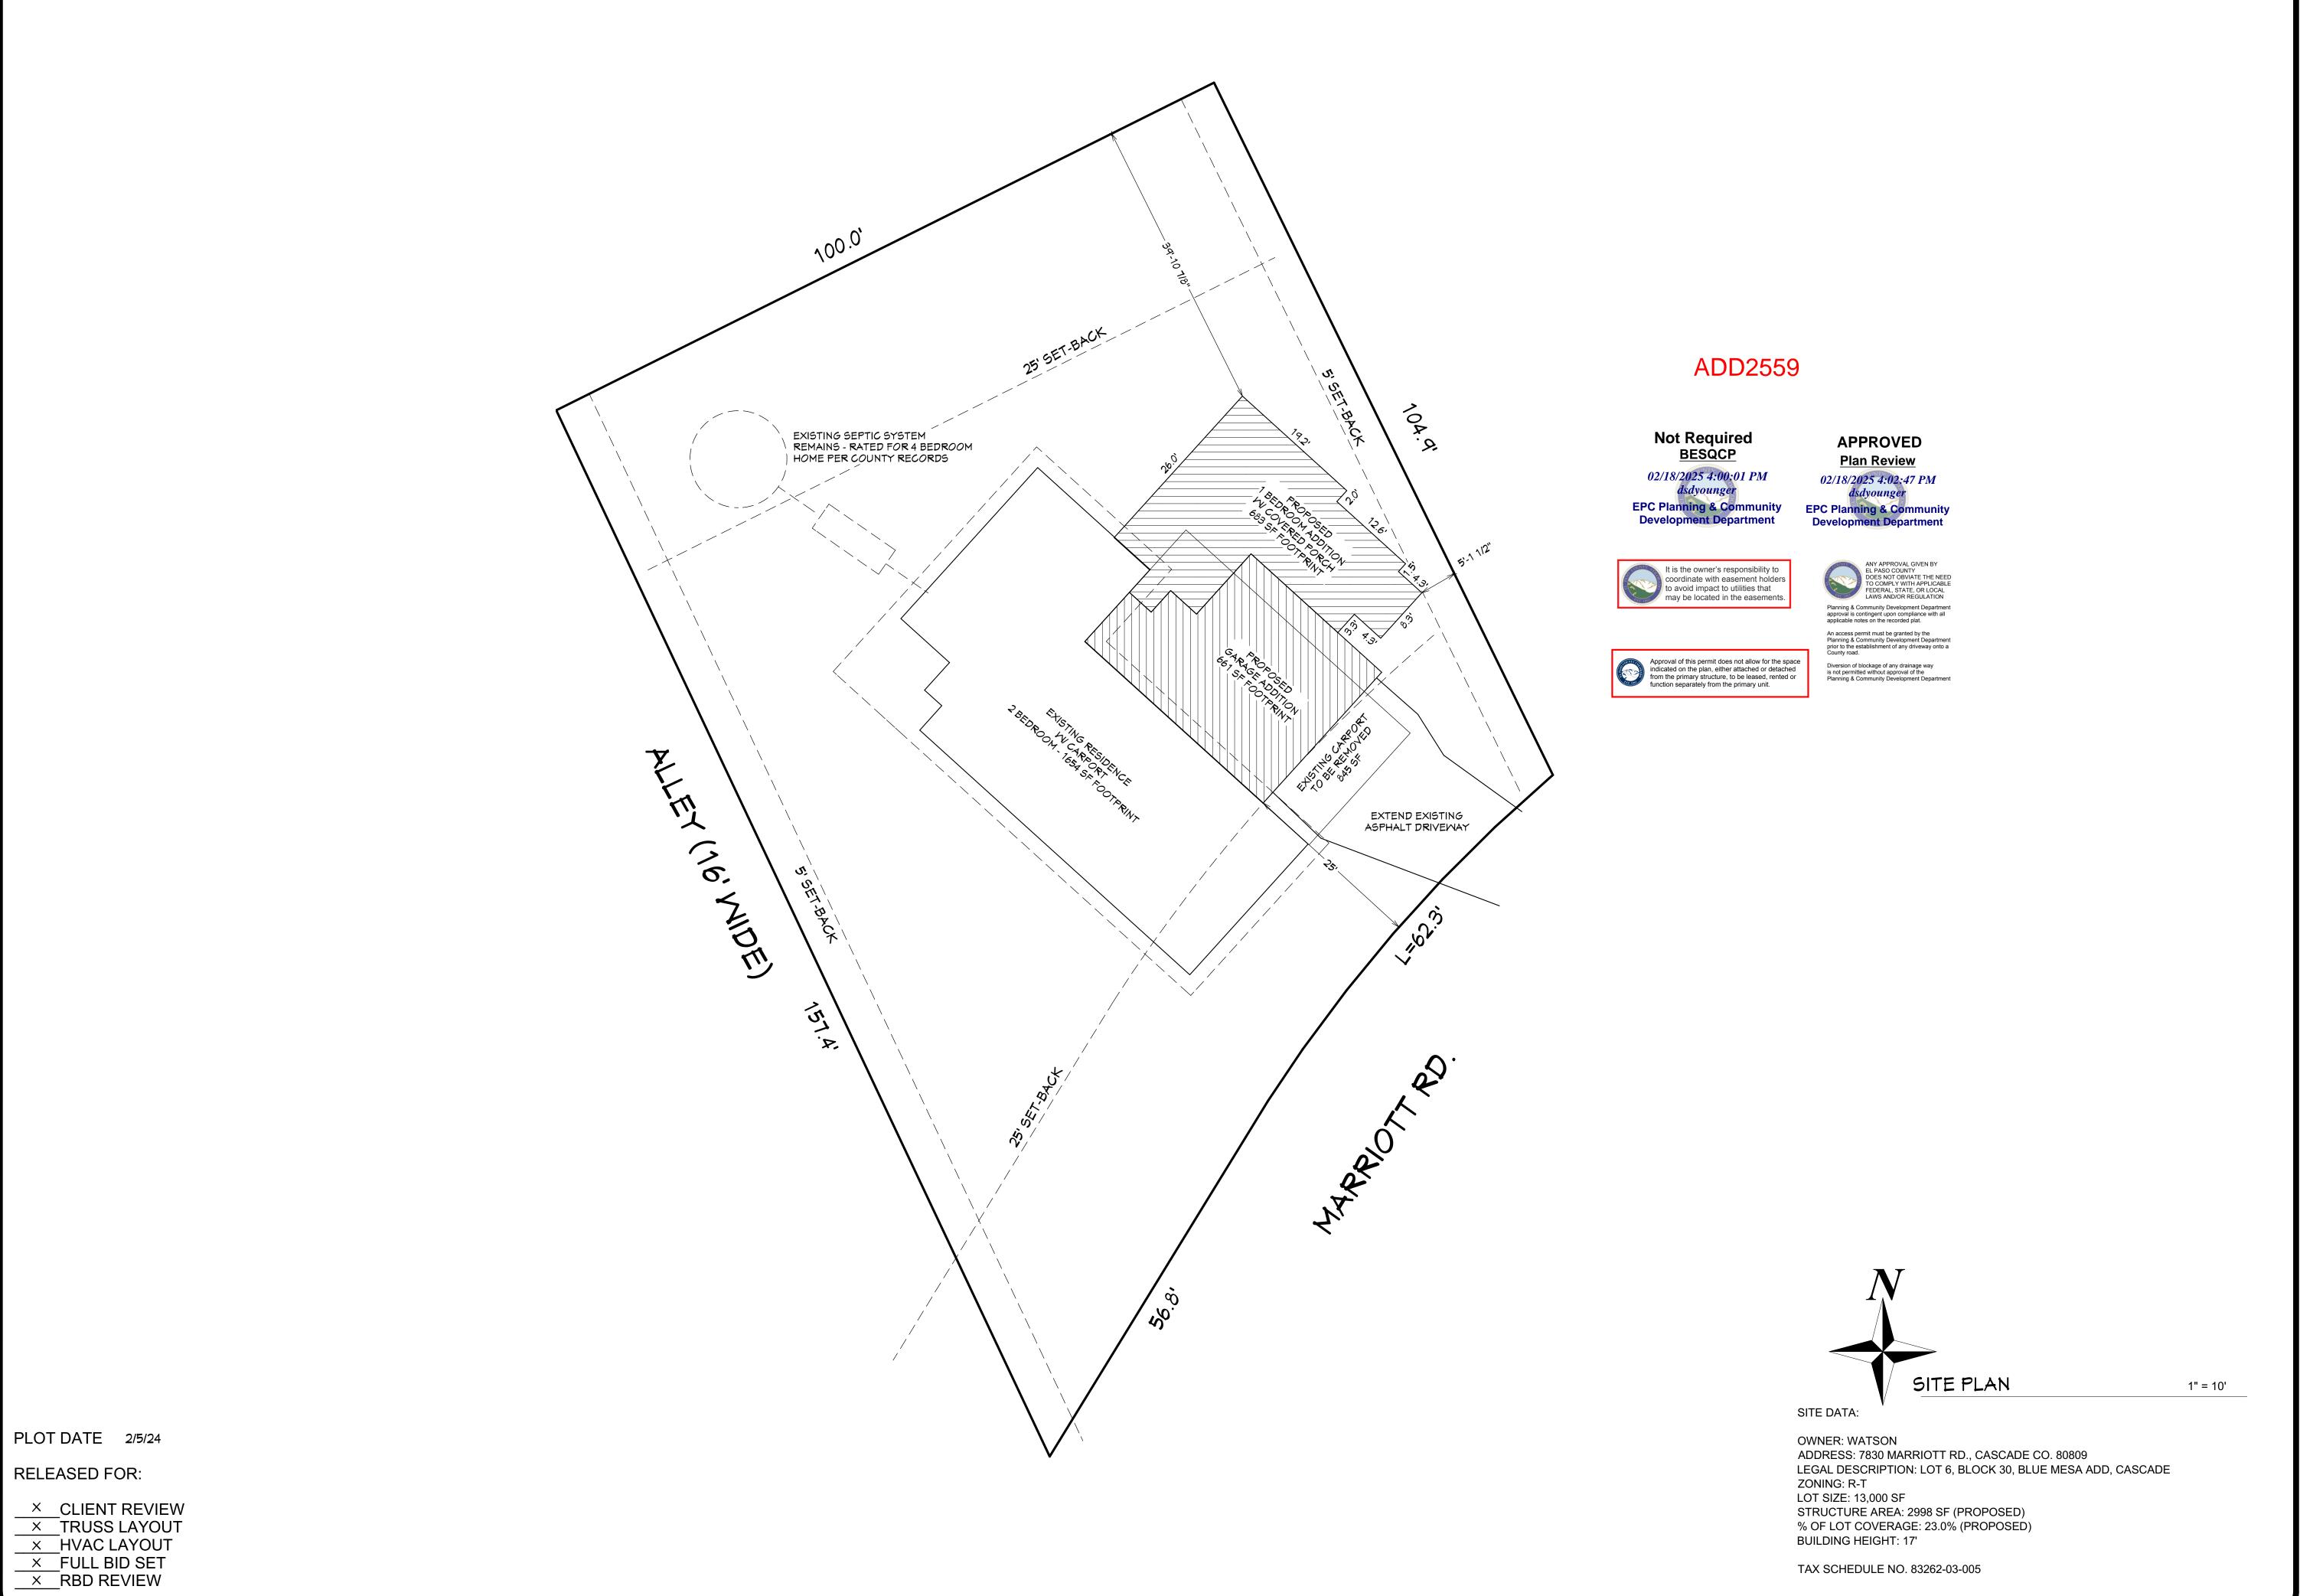

COLO. SPRINGS, CO 80970 (719)637-0522

Subject SITE PLAN

> THE MATSON RESIDENCE 1830 MARRIOTT RD.

Job No.

DDD Services

JOBNUMBER

Contractor

Release Date

## **2023 PPRBC** 2021 IECC Amended

Parcel: 8326203005

Address: 7830 MARRIOTT RD, CASCADE

Plan Track #: 198547 Received: 13-Feb-2025 (SIERRAC)

**Description:** 

**ADDITION** 

Contractor: CASCADE BUILDERS, LLC