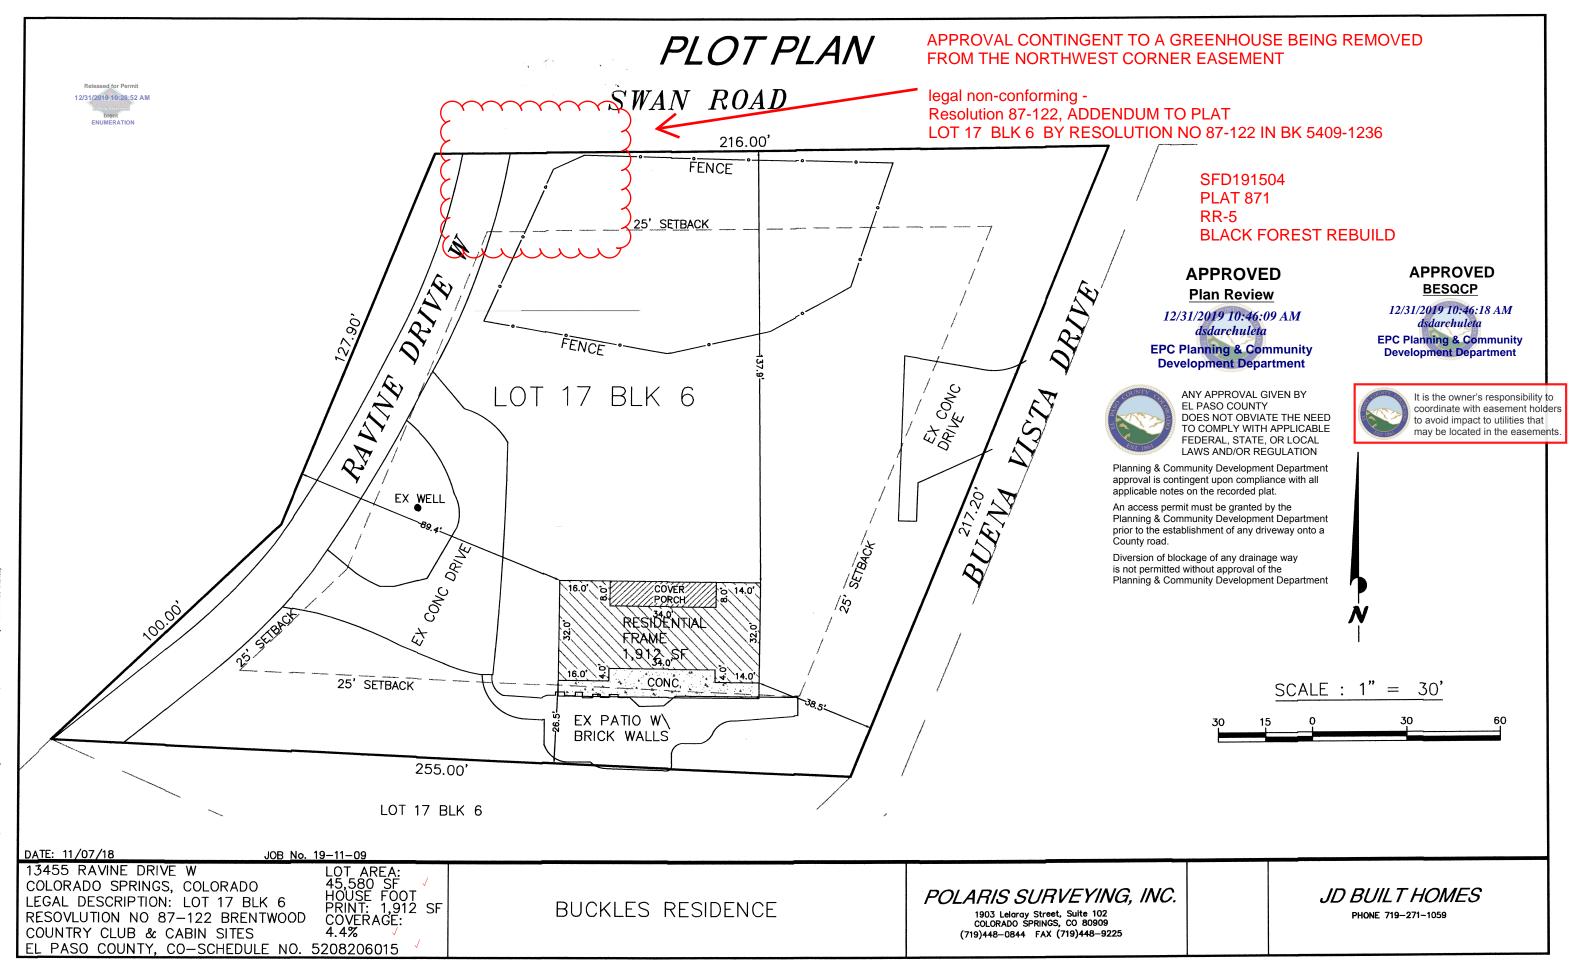

M:#Land Projects 3#191109\_13455\_Ravine\_Drive#dwg#191109\_Plot Plan.dwg, 12/11/2019 1:00:23 PM, ANSI full bleed B

## RESIDENTIAL

**2017 PPRBC** 

Parcel: 5208206015

Map #: 315G

Address: 13455 W RAVINE DR, COLORADO SPRINGS

**Description:** 

RESIDENCE

Contractor: JD BUILT HOMES

## **Required Outside Departments (2)**

**County Zoning** 

**APPROVED** 

**Plan Review** 

12/31/2019 10:43:21 AM dsdarchuleta

EPC Planning & Community Development Department Health Dept.

11/25/2019 11:26:39 AM
El Paso County, CO
Public leath
Health Department