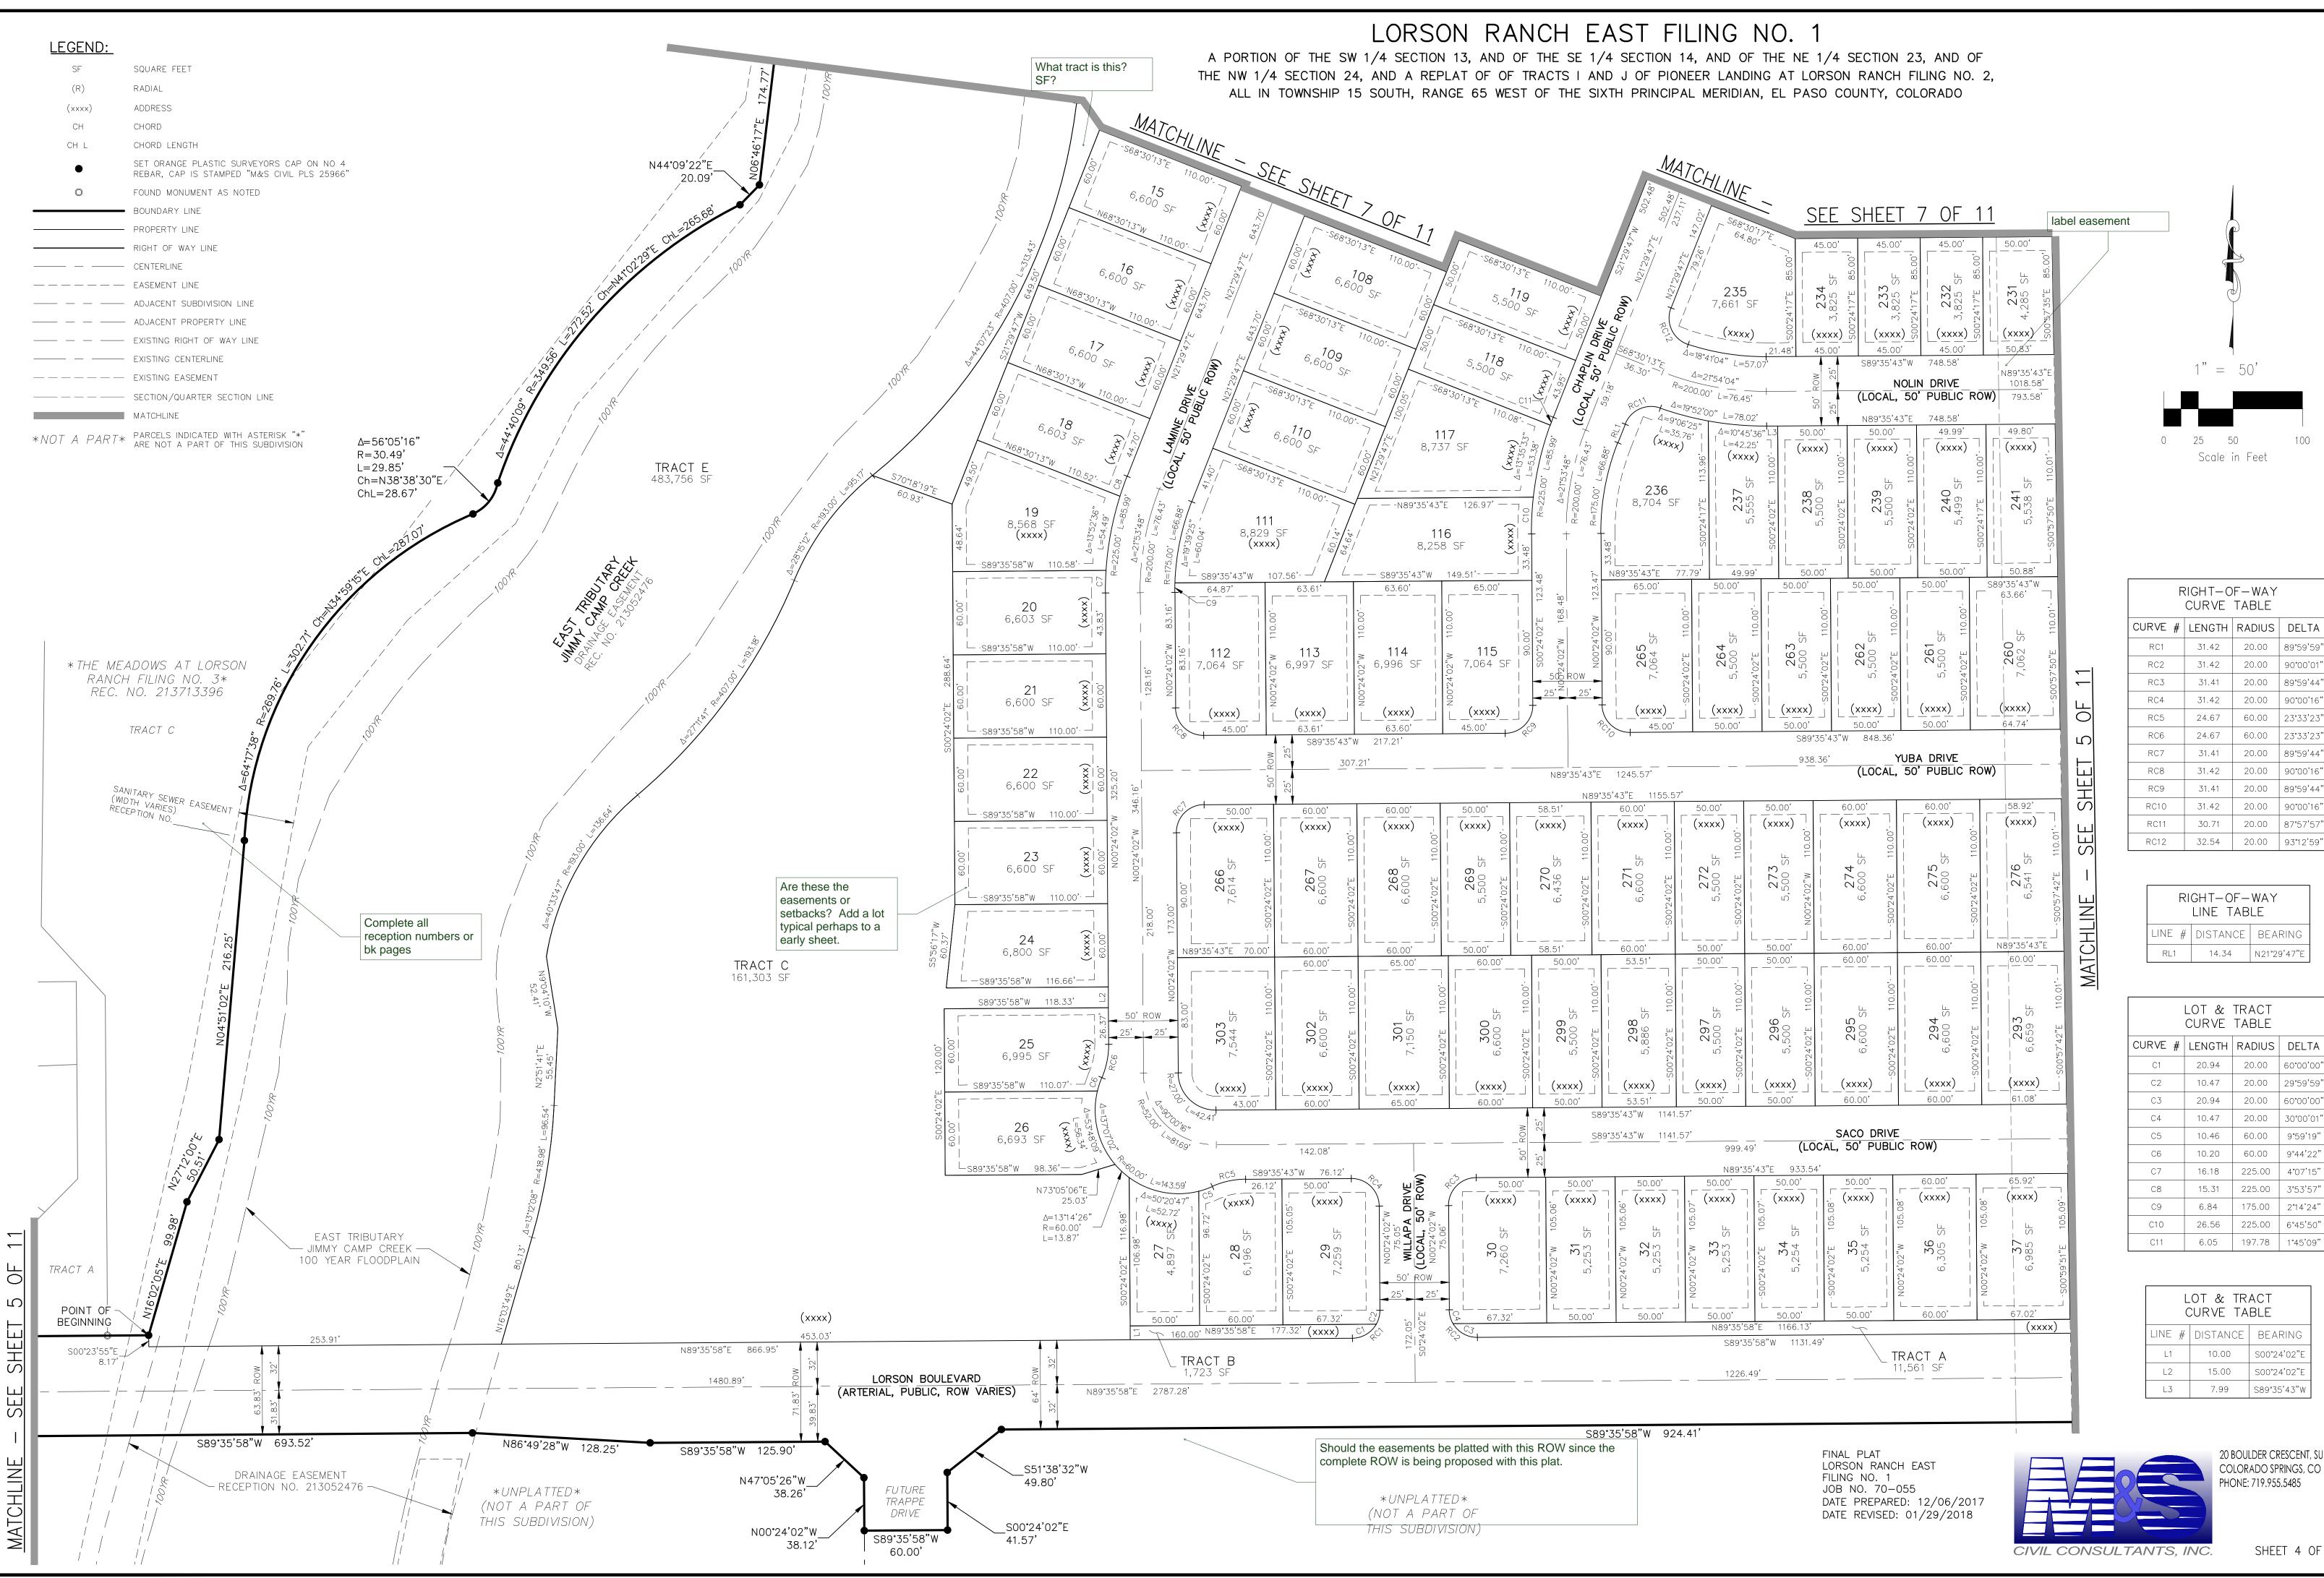

FINAL PLAT LORSON RANCH EAST FILING NO. 1 JOB NO. 70-055 DATE PREPARED: 12/06/2017 DATE REVISED: 01/29/2018

20 BOULDER CRESCENT, SUITE 11 COLORADO SPRINGS, CO 80903 PHONE: 719.955.5485

CIVIL CONSULTANTS, INC.

SHEET 2 OF 11

20 BOULDER CRESCENT, SUITE 11 COLORADO SPRINGS, CO 80903 PHONE: 719.955.5485

100

| RIGHT-OF-WAY<br>CURVE TABLE |        |        |           |  |  |
|-----------------------------|--------|--------|-----------|--|--|
| CURVE #                     | LENGTH | RADIUS | DELTA     |  |  |
| RC13                        | 31.42  | 20.00  | 89°59'59" |  |  |
| RC14                        | 24.67  | 60.00  | 23°33'23" |  |  |
| RC15                        | 24.67  | 60.00  | 23°33'23" |  |  |
| RC16                        | 31.42  | 20.00  | 90°00'16" |  |  |
| RC17                        | 31.41  | 20.00  | 89°59'44" |  |  |
| RC18                        | 31.42  | 20.00  | 90°00'16" |  |  |
| RC19                        | 31.41  | 20.00  | 89°59'44" |  |  |
| RC20                        | 31.42  | 20.00  | 90°00'16" |  |  |
| RC21                        | 31.41  | 20.00  | 89°59'44" |  |  |
| RC22                        | 31.42  | 20.00  | 90°00'16" |  |  |
| RC23                        | 31.41  | 20.00  | 89°59'44" |  |  |

| LOT & TRACT<br>CURVE TABLE |        |        |           |  |  |
|----------------------------|--------|--------|-----------|--|--|
| CURVE #                    | LENGTH | RADIUS | DELTA     |  |  |
| C12                        | 20.94  | 20.00  | 60°00'00" |  |  |
| C13                        | 10.47  | 20.00  | 29°59'59" |  |  |
| C14                        | 10.22  | 60.00  | 9°45'33"  |  |  |
| C15                        | 29.67  | 60.00  | 28°19'56" |  |  |
|                            |        |        |           |  |  |

| <u>LEGEND:</u> |                                                                                 |                                    |
|----------------|---------------------------------------------------------------------------------|------------------------------------|
| SF             | SQUARE FEET                                                                     |                                    |
| (R)            | RADIAL                                                                          |                                    |
| (xxxx)         | ADDRESS                                                                         |                                    |
| СН             | CHORD                                                                           |                                    |
| CH L           | CHORD LENGTH                                                                    |                                    |
| ٠              | SET ORANGE PLASTIC SURVEYORS CAP ON I<br>REBAR, CAP IS STAMPED "M&S CIVIL PLS 2 |                                    |
| 0              | FOUND MONUMENT AS NOTED                                                         |                                    |
|                | BOUNDARY LINE                                                                   |                                    |
|                | PROPERTY LINE                                                                   |                                    |
|                | RIGHT OF WAY LINE                                                               |                                    |
|                | CENTERLINE                                                                      |                                    |
|                | EASEMENT LINE                                                                   |                                    |
|                | ADJACENT SUBDIVISION LINE                                                       |                                    |
|                | ADJACENT PROPERTY LINE                                                          |                                    |
|                | EXISTING RIGHT OF WAY LINE                                                      |                                    |
|                | EXISTING CENTERLINE                                                             |                                    |
|                | EXISTING EASEMENT                                                               | where is this? I discern where tis |
|                | SECTION/QUARTER SECTION LINE                                                    | section of road i                  |
|                | MATCHLINE                                                                       | relation to these                  |
| *NOT A PART*   | PARCELS INDICATED WITH ASTERISK "*"                                             |                                    |