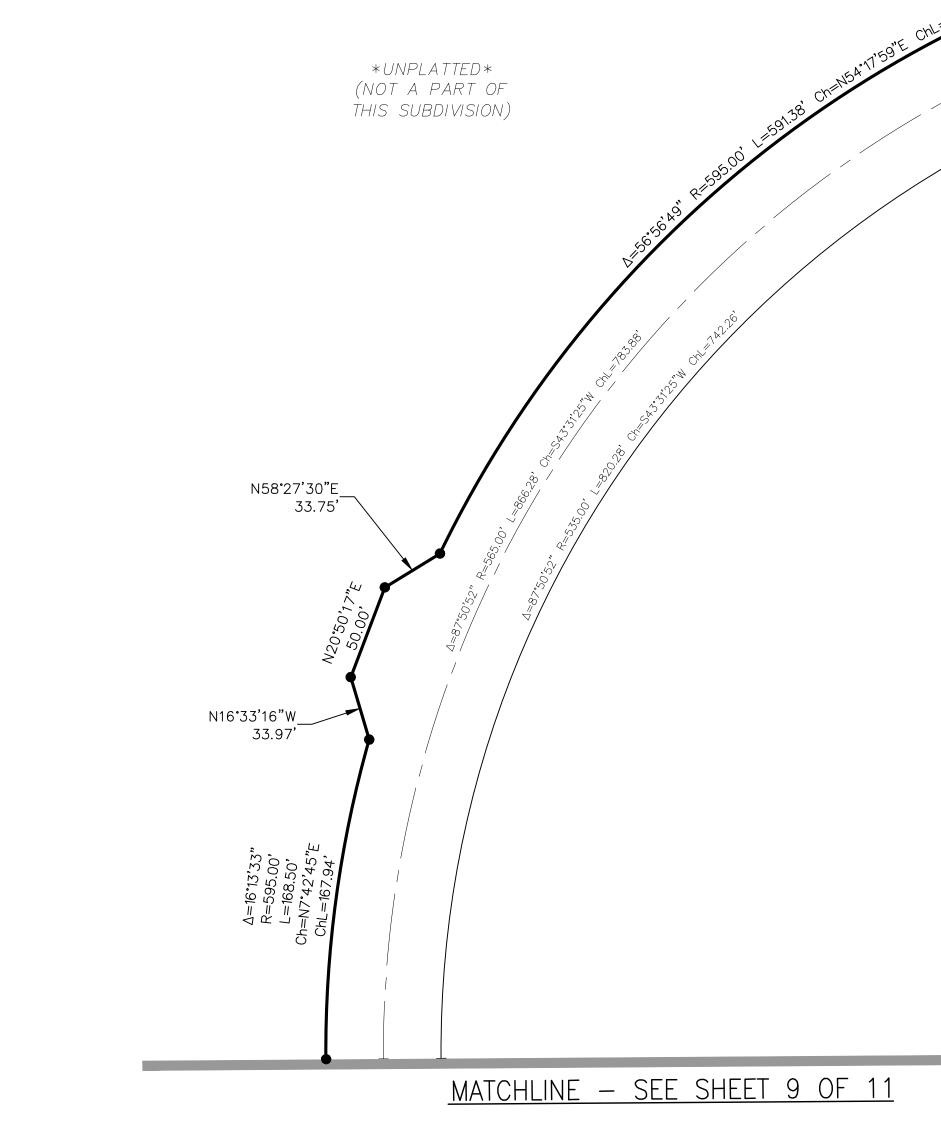

BEGINNING AT THE SOUTHEAST CORNER OF "THE MEADOWS AT LORSON RANCH FILING NO. 3" AS RECORDED UNDER RECEPTION NO. 213713396 IN THE EL PASO COUNTY, COLORADO RECORDS;

THENCE ALONG THE EASTERLY AND NORTHERLY LINES THEREOF THE FOLLOWING FOURTEEN (14) COURSES; (1) THENCE N16°02'05"E A DISTANCE OF 99.98 FEET; (2) THENCE N27°12'00"E A DISTANCE OF 50.51 FEET; (3) THENCE N04°51'02"E A DISTANCE OF 216.25 FEET; (4) THENCE ALONG THE ARC OF A CURVE TO THE RIGHT, SAID CURVE HAVING A RADIUS OF 269.76 FEET, A CENTRAL ANGLE OF 64°17'38", (THE CHORD OF WHICH BEARS N34°59'15"E, 287.07 FEET), AN ARC DISTANCE OF 302.71 FEET; (5) THENCE ALONG THE ARC OF A CURVE TO THE LEFT, SAID CURVE HAVING A RADIUS OF 30.49 FEET, A CENTRAL ANGLE OF 56°05'16", (THE CHORD OF WHICH BEARS N38°38'30"E, 28.67 FEET), AN ARC DISTANCE OF 29.85 FEET; (6) THENCE ALONG THE ARC OF A CURVE TO THE RIGHT, SAID CURVE HAVING A RADIUS OF 349.56 FEET, A CENTRAL ANGLE OF 44°40'09", (THE CHORD OF WHICH BEARS N41°02'29"E, 265.68 FEET), AN ARC DISTANCE OF 272.52 FEET; (7) THENCE N44°09'22"E A DISTANCE OF 20.09 FEET; (8)THENCE N06°46'17"E A DISTANCE OF 174.77 FEET; (9) THENCE N00°18'56"E A DISTANCE OF 51.25 FEET; (10) THENCE N54°40'55"W A DISTANCE OF 36.93 FEET; (11) THENCE N20°11'44"E A DISTANCE OF 214.88 FEET; (12) THENCE N10°51'52"E A DISTANCE OF 291.59 FEET; (13) THENCE N00°24'27"W A DISTANCE OF 232.81 FEET; (14) THENCE S89°35'58"W A DISTANCE OF 492.32 FEET; THENCE N00°23'47"W A DISTANCE OF 15.00 FEET TO THE SOUTHWEST CORNER OF TRACT I "PIONEER LANDING AT LORSON RANCH FILING NO. 2" AS RECORDED UNDER RECEPTION NO. 217713888 IN THE EL PASO COUNTY, COLORADO RECORDS; THENCE N00°23'47"W ALONG THE WESTERLY LINE THEREOF 115.00 FEET TO THE SOUTHWEST CORNER OF TRACT B, "PIONEER LANDING AT LORSON RANCH FILING NO. 2"; THENCE N89°35'58"E ALONG THE SOUTH LINES OF TRACTS B, A AND E "PIONEER LANDING AT LORSON RANCH FILING NO. 2" A DISTANCE OF 774.09 FEET; THENCE N03°27'32"E ALONG THE EASTERLY LINE OF TRACT E, "PIONEER LANDING AT LORSON RANCH FILING NO. 2" A DISTANCE OF 397.12 FEET; THENCE N49°33'34"E ALONG SAID EASTERLY LINE OF TRACT E, 447.72 FEET; THENCE N89°54'29"E A DISTANCE OF 221.60 FEET; THENCE S00°06'29"E A DISTANCE OF 663.07 FEET TO THE NORTH LINE OF AFORESAID TRACT I, "PIONEER LANDING AT LORSON RANCH FILING NO. 2"; THENCE N89°35'58"E ALONG THE NORTH LINE THEREOF 621.14 FEET; THENCE N52°37'06"E A DISTANCE OF 48.31 FEET; THENCE N00°24'02"W A DISTANCE OF 94.82 FEET; THENCE N04°23'45"E A DISTANCE OF 101.66 FEET; THENCE N00°24'02"W A DISTANCE OF 41.44 FEET; THENCE ALONG THE ARC OF A CURVE TO THE RIGHT SAID CURVE HAVING A RADIUS OF 595.00 FEET, A CENTRAL ANGLE OF 16°13'33", (THE CHORD OF WHICH BEARS N07°42'45"E, 167.94 FEET), AN ARC DISTANCE OF 168.50 FEET; THENCE N16°33'16"W A DISTANCE OF 33.97 FEET; THENCE N20°50'17"E A DISTANCE OF 50.00 FEET; THENCE N58°27'30"E A DISTANCE OF 33.75 FEET; THENCE ALONG THE ARC OF A CURVE TO THE RIGHT, SAID CURVE HAVING A RADIUS OF 595.00 FEET, A CENTRAL ANGLE OF 56°56'49", (THE CHORD OF WHICH BEARS N54°17'59"E, 567.33 FEET), AN ARC DISTANCE OF 591.38 FEET; IFHENCE N71°26'26''E A DISTANCE OF 46.20 FEET; THENCE N02°33'09''W A DISTANCE OF 19.24 FEET; THENCE N87°26'51"E A DISTANCE OF 50.00 FEET; THENCE S02°33'09"E A DISTANCE OF 16.93 FEET; THENCE S47°33'09"E A DISTANCE OF 18.48 FEET; THENCE N87°26'51"E A DISTANCE OF 466.93 FEET; THENCE N42°26'51"E A DISTANCE OF 28.28 FEET; THENCE N02°33'09"W A DISTANCE OF 14.59 FEET; THENCE N87°26'51"E A DISTANCE OF 50.00 FEET; THENCE S02°33'09"E A DISTANCE OF 34.59 FEET; THENCE N87°26'51"E A DISTANCE OF 15.33 FEET; THENCE S02°33'09"E A DISTANCE OF 60.00 FEET TO THE NORTHERLY EXTENSION OF THE EAST LINE OF TRACT J, "PIONEER LANDING AT LORSON RANCH FILING NO. 2"; THENCE S00°00'00"E ALONG SAID EAST LINE IN PART A DISTANCE OF 440.98 FEET; THENCE S43°26'13"E A DISTANCE OF 336.42 FEET TO THE NORTHEASTERLY LINE OF SAID TRACT J; THENCE S58°24'10"E ALONG SAID NORTHEASTERLY LINE 314.29 FEET TO THE MOST EASTERLY CORNER THEREOF; THENCE S38°22'35"W ALONG THE EAST LINE OF TRACT J A DISTANCE OF 345.18 FEET; THENCE CONTINUING ALONG SAID EAST LINE, S18°59'47"W A DISTANCE OF 99.98 FEET TO THE SOUTHEAST CORNER THEREOF; THENCE N70°06'29"W ALONG THE SOUTH LINE OF TRACT J IN PART, 73.85 FEET; THENCE S64°26'39"W A DISTANCE OF 28.50 FEET; THENCE N70°01'19"W A DISTANCE OF 50.01 FEET; THENCE N71°00'13"W A DISTANCE OF 377.73 FEET; THENCE ALONG THE ARC OF A CURVE TO THE LEFT, SAID CURVE HAVING A RADIUS OF 1434.92 FEET, A CENTRAL ANGLE OF 19°23'49", (THE CHORD OF WHICH BEARS N80°42'08"W, 483.46 FEET), AN ARC DISTANCE OF 485.78 FEET; THENCE S89°35'58"W A DISTANCE OF 299.70 FEET; THENCE S79°04'57"W A DISTANCE OF 43.60 FEET; THENCE S49°44'55"W A DISTANCE OF 63.21 FEET; THENCE S00°42'26"E A DISTANCE OF 206.65 FEET; THENCE S03°59'22"W A DISTANCE OF 60.18 FEET; THENCE S00°24'02"E A DISTANCE OF 309.91 FEET; THENCE S38°57'34"E A DISTANCE OF 32.09 FEET; THENCE S00°23'49"E A DISTANCE OF 50.00 FEET; THENCE S37°56'32"W A DISTANCE OF 32.24 FEET; THENCE S00°24'02"E A DISTANCE OF 339.66 FEET; THENCE S39°00'02"E A DISTANCE OF 32.06 FEET; THENCE S00°24'02"E A DISTANCE OF 50.00 FEET; THENCE S38°14'24"W A DISTANCE OF 32.03 FEET; THENCE S00°24'02"E A DISTANCE OF 589.11 FEET; THENCE S33°38'32"E A DISTANCE OF 36.48 FEET; THENCE N89°35'58"E A DISTANCE OF 64.05 FEET; THENCE S38°22'41"W A DISTANCE OF 95.57 FEET; THENCE S89°35'58"W A DISTANCE OF 554.18 FEET; THENCE S50°57'37"W A DISTANCE OF 32.03 FEET; THENCE S89°35'57"W A DISTANCE OF 50.00 FEET; THENCE N52°06'10"W A DISTANCE OF 32.27 FEET; THENCE S89°35'58"W A DISTANCE OF 924.41 FEET; THENCE S51°38'32"W A DISTANCE OF 49.80 FEET; THENCE S00°24'02"E A DISTANCE OF 41.57 FEET; THENCE S89°35'58"W A DISTANCE OF 60.00 FEET; THENCE N00°24'02"W A DISTANCE OF 38.12 FEET; THENCE N47°05'26"W A DISTANCE OF 38.26 FEET; THENCE S89°35'58"W A DISTANCE OF 125.90 FEET; THENCE N86°49'28"W A DISTANCE OF 128.25 FEET; THENCE S89°35'58"W A DISTANCE OF 693.52 FEET; THENCE S51°59'14"W A DISTANCE OF 29.49 FEET; THENCE S89°35'58"W A DISTANCE OF 60.00 FEET; THENCE N45°24'02"W A DISTANCE OF 14.14 FEET; THENCE S89°35'58"W A DISTANCE OF 14.76 FEET; THENCE N00°24'02"W A DISTANCE OF 80.00 FEET TO THE SOUTH LINE OF LOT 138, "THE MEADOWS AT LORSON RANCH FILING NO. 3"; THENCE N89°35'58"E ALONG THE SOUTH LINE THEREOF AND ALONG THE SOUTH LINE OF 60 FOOT WIDE STINGRAY LANE AND ALONG THE SOUTH LINE OF TRACT A AND TRACT C, A DISTANCE OF 568.94 FEET TO THE POINT OF BEGINNING.