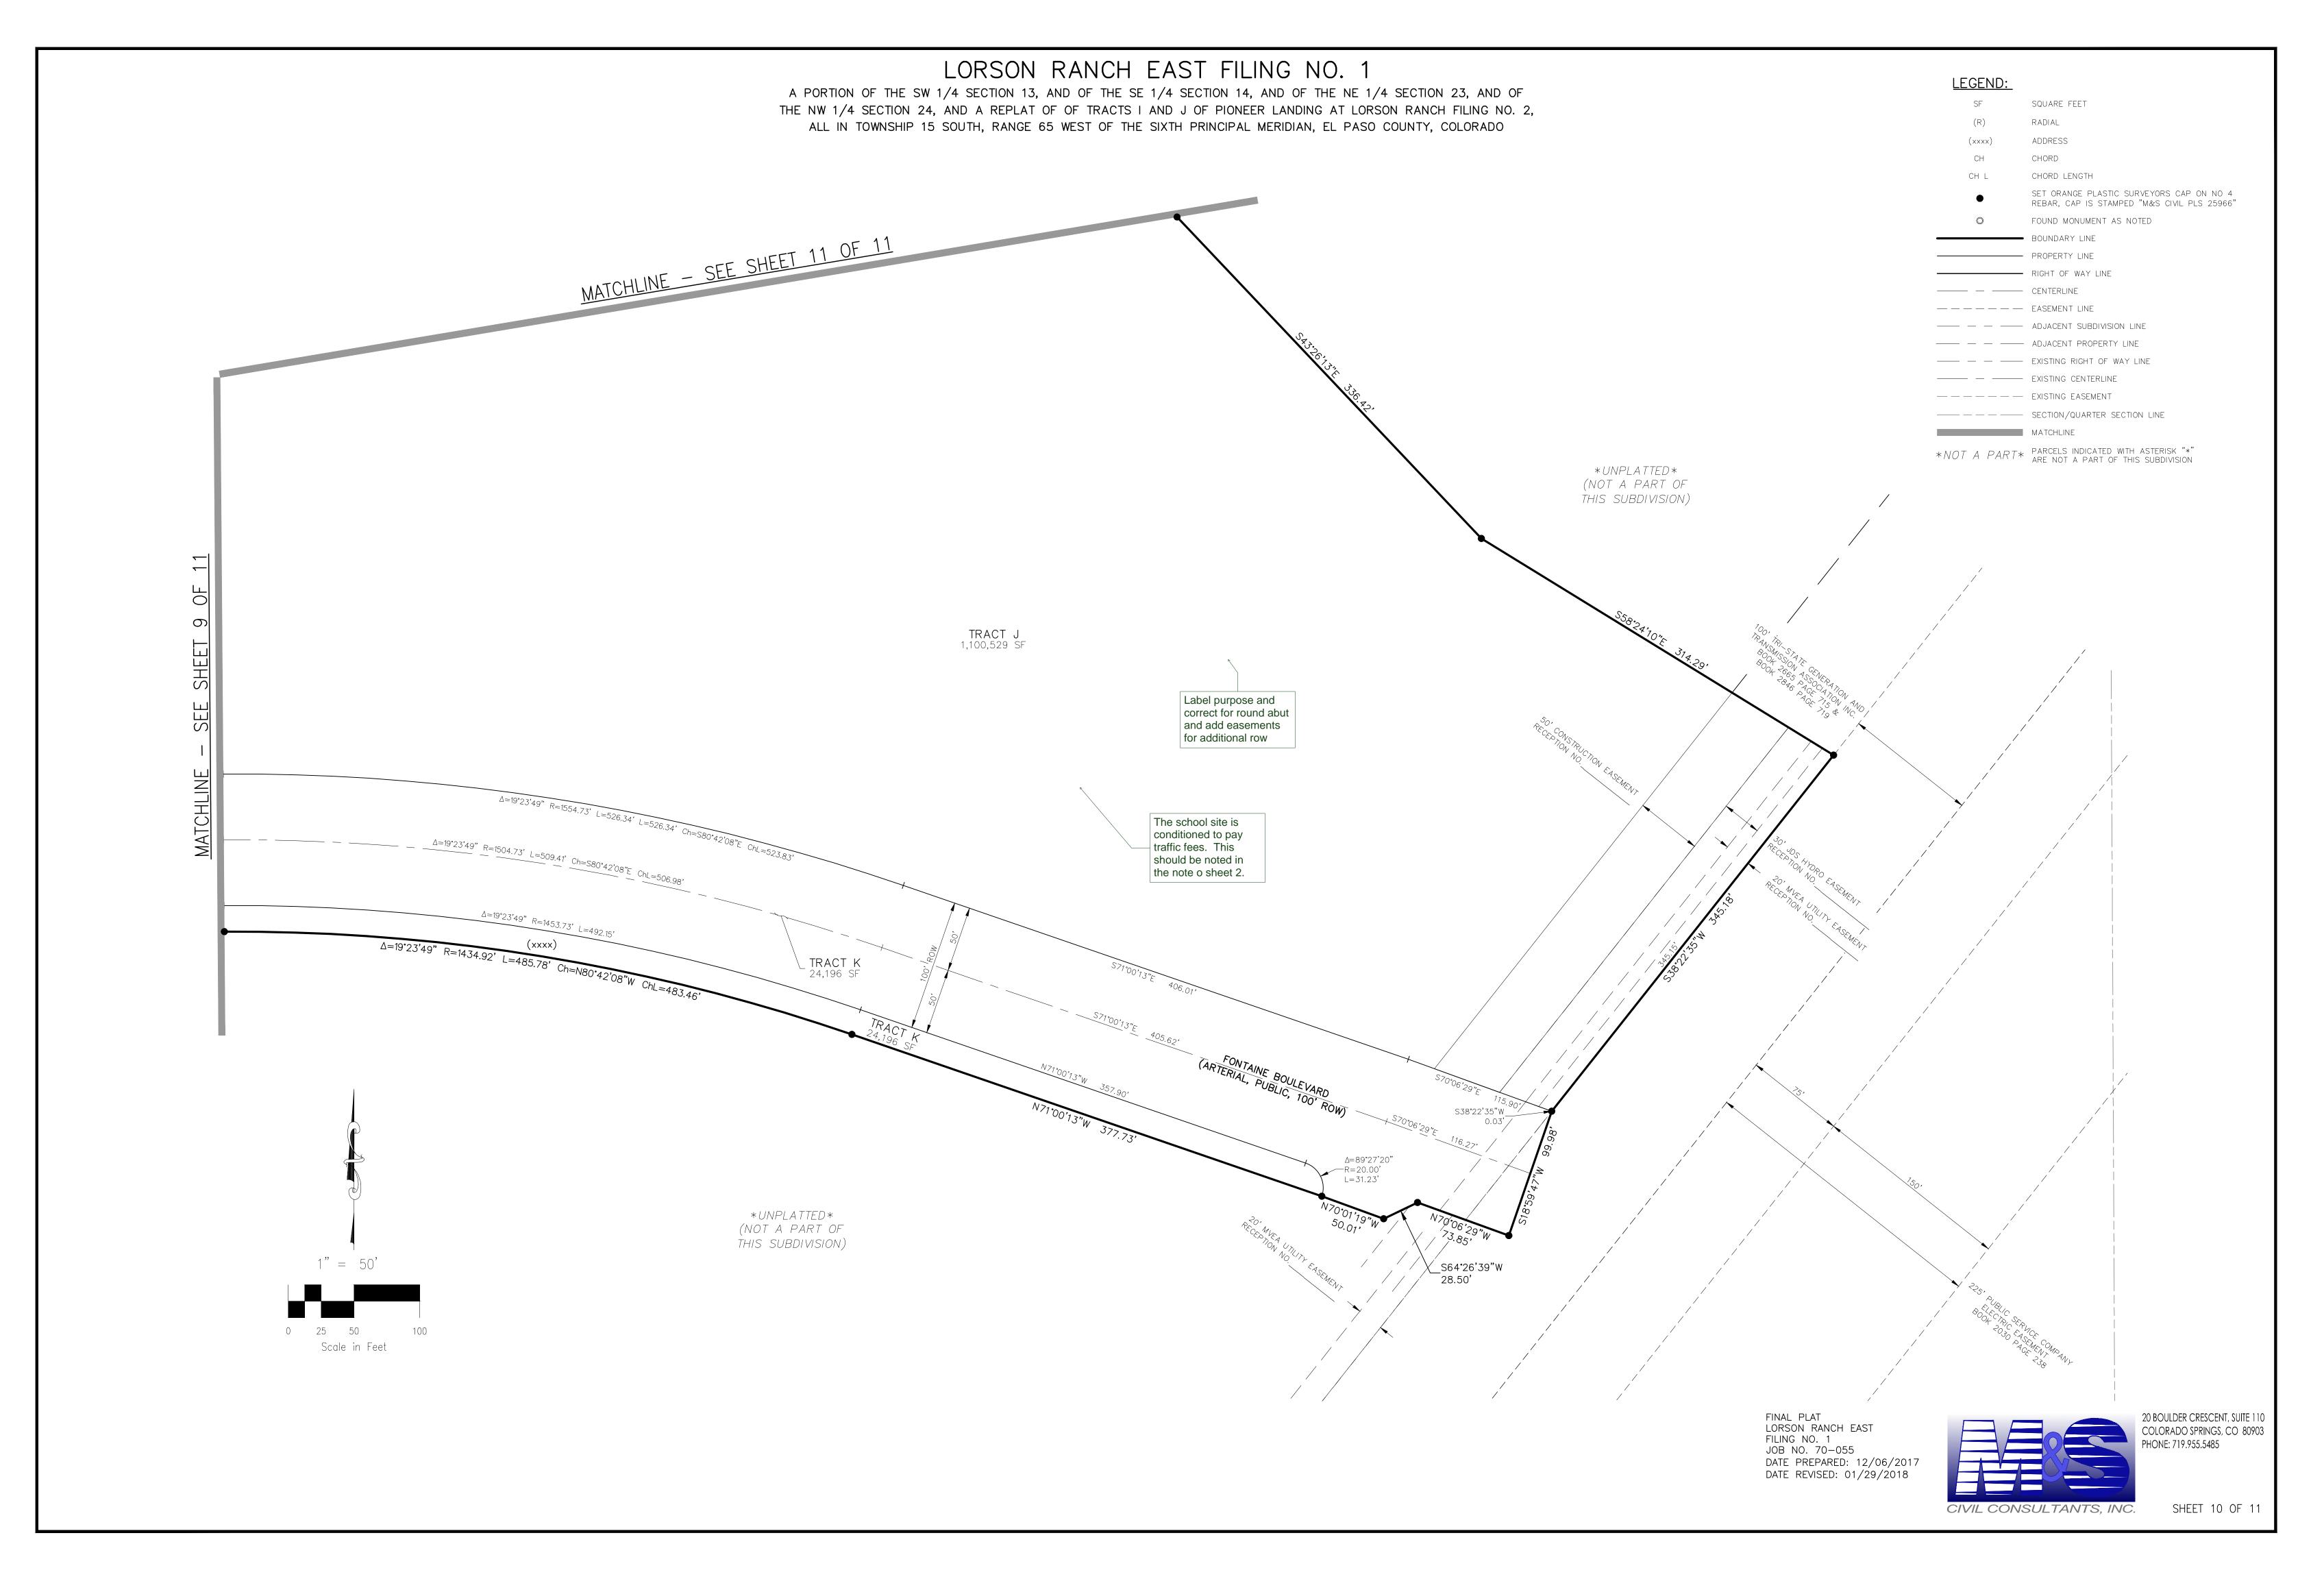

BEGINNING AT THE SOUTHEAST CORNER OF "THE MEADOWS AT LORSON RANCH FILING NO. 3" AS RECORDED UNDER RECEPTION NO. 213713396 IN THE EL PASO COUNTY, COLORADO RECORDS;

THENCE ALONG THE EASTERLY AND NORTHERLY LINES THEREOF THE FOLLOWING FOURTEEN (14) COURSES; (1) THENCE N16°02'05"E A DISTANCE OF 99.98 FEET; (2) THENCE N27°12'00"E A DISTANCE OF 50.51 FEET; (3) THENCE N04°51'02"E A DISTANCE OF 216.25 FEET; (4) THENCE ALONG THE ARC OF A CURVE TO THE RIGHT, SAID CURVE HAVING A RADIUS OF 269.76 FEET, A CENTRAL ANGLE OF 64°17'38", (THE CHORD OF WHICH BEARS N34°59'15"E, 287.07 FEET), AN ARC DISTANCE OF 302.71 FEET; (5) THENCE ALONG THE ARC OF A CURVE TO THE LEFT, SAID CURVE HAVING A RADIUS OF 30.49 FEET, A CENTRAL ANGLE OF 56°05'16", (THE CHORD OF WHICH BEARS N38°38'30"E, 28.67 FEET), AN ARC DISTANCE OF 29.85 FEET; (6) THENCE ALONG THE ARC OF A CURVE TO THE RIGHT, SAID CURVE HAVING A RADIUS OF 349.56 FEET, A CENTRAL ANGLE OF 44°40'09", (THE CHORD OF WHICH BEARS N41°02'29"E, 265.68 FEET), AN ARC DISTANCE OF 272.52 FEET; (7) THENCE N44°09'22"E A DISTANCE OF 20.09 FEET; (8)THENCE N06°46'17"E A DISTANCE OF 174.77 FEET; (9) THENCE N00°18'56"E A DISTANCE OF 51.25 FEET; (10) THENCE N54°40'55"W A DISTANCE OF 36.93 FEET; (11) THENCE N20°11'44"E A DISTANCE OF 214.88 FEET; (12) THENCE N10°51'52"E A DISTANCE OF 291.59 FEET; (13) THENCE N00°24'27"W A DISTANCE OF 232.81 FEET; (14) THENCE S89°35'58"W A DISTANCE OF 492.32 FEET; THENCE N00°23'47"W A DISTANCE OF 15.00 FEET TO THE SOUTHWEST CORNER OF TRACT I "PIONEER LANDING AT LORSON RANCH FILING NO. 2" AS RECORDED UNDER RECEPTION NO. 217713888 IN THE EL PASO COUNTY, COLORADO RECORDS; THENCE N00°23'47"W ALONG THE WESTERLY LINE THEREOF 115.00 FEET TO THE SOUTHWEST CORNER OF TRACT B, "PIONEER LANDING AT LORSON RANCH FILING NO. 2"; THENCE N89°35'58"E ALONG THE SOUTH LINES OF TRACTS B, A AND E "PIONEER LANDING AT LORSON RANCH FILING NO. 2" A DISTANCE OF 774.09 FEET; THENCE N03°27'32"E ALONG THE EASTERLY LINE OF TRACT E, "PIONEER LANDING AT LORSON RANCH FILING NO. 2" A DISTANCE OF 397.12 FEET; THENCE N49°33'34"E ALONG SAID EASTERLY LINE OF TRACT E, 447.72 FEET; THENCE N89°54'29"E A DISTANCE OF 221.60 FEET; THENCE S00°06'29"E A DISTANCE OF 663.07 FEET TO THE NORTH LINE OF AFORESAID TRACT I, "PIONEER LANDING AT LORSON RANCH FILING NO. 2"; THENCE N89°35'58"E ALONG THE NORTH LINE THEREOF 621.14 FEET; THENCE N52°37'06"E A DISTANCE OF 48.31 FEET; THENCE N00°24'02"W A DISTANCE OF 94.82 FEET; THENCE N04°23'45"E A DISTANCE OF 101.66 FEET; THENCE N00°24'02"W A DISTANCE OF 41.44 FEET; THENCE ALONG THE ARC OF A CURVE TO THE RIGHT SAID CURVE HAVING A RADIUS OF 595.00 FEET, A CENTRAL ANGLE OF 16°13'33", (THE CHORD OF WHICH BEARS N07°42'45"E, 167.94 FEET), AN ARC DISTANCE OF 168.50 FEET; THENCE N16°33'16"W A DISTANCE OF 33.97 FEET; THENCE N20°50'17"E A DISTANCE OF 50.00 FEET; THENCE N58°27'30"E A DISTANCE OF 33.75 FEET; THENCE ALONG THE ARC OF A CURVE TO THE RIGHT, SAID CURVE HAVING A RADIUS OF 595.00 FEET, A CENTRAL ANGLE OF 56°56'49", (THE CHORD OF WHICH BEARS N54°17'59"E, 567.33 FEET), AN ARC DISTANCE OF 591.38 FEET; IFHENCE N71°26'26''E A DISTANCE OF 46.20 FEET; THENCE N02°33'09''W A DISTANCE OF 19.24 FEET; THENCE N87°26'51"E A DISTANCE OF 50.00 FEET; THENCE S02°33'09"E A DISTANCE OF 16.93 FEET; THENCE S47°33'09"E A DISTANCE OF 18.48 FEET; THENCE N87°26'51"E A DISTANCE OF 466.93 FEET; THENCE N42°26'51"E A DISTANCE OF 28.28 FEET; THENCE N02°33'09"W A DISTANCE OF 14.59 FEET; THENCE N87°26'51"E A DISTANCE OF 50.00 FEET; THENCE S02°33'09"E A DISTANCE OF 34.59 FEET; THENCE N87°26'51"E A DISTANCE OF 15.33 FEET; THENCE S02°33'09"E A DISTANCE OF 60.00 FEET TO THE NORTHERLY EXTENSION OF THE EAST LINE OF TRACT J, "PIONEER LANDING AT LORSON RANCH FILING NO. 2"; THENCE S00°00'00"E ALONG SAID EAST LINE IN PART A DISTANCE OF 440.98 FEET; THENCE S43°26'13"E A DISTANCE OF 336.42 FEET TO THE NORTHEASTERLY LINE OF SAID TRACT J; THENCE S58°24'10"E ALONG SAID NORTHEASTERLY LINE 314.29 FEET TO THE MOST EASTERLY CORNER THEREOF; THENCE S38°22'35"W ALONG THE EAST LINE OF TRACT J A DISTANCE OF 345.18 FEET; THENCE CONTINUING ALONG SAID EAST LINE, S18°59'47"W A DISTANCE OF 99.98 FEET TO THE SOUTHEAST CORNER THEREOF; THENCE N70°06'29"W ALONG THE SOUTH LINE OF TRACT J IN PART, 73.85 FEET; THENCE S64°26'39"W A DISTANCE OF 28.50 FEET; THENCE N70°01'19"W A DISTANCE OF 50.01 FEET; THENCE N71°00'13"W A DISTANCE OF 377.73 FEET; THENCE ALONG THE ARC OF A CURVE TO THE LEFT, SAID CURVE HAVING A RADIUS OF 1434.92 FEET, A CENTRAL ANGLE OF 19°23'49", (THE CHORD OF WHICH BEARS N80°42'08"W, 483.46 FEET), AN ARC DISTANCE OF 485.78 FEET; THENCE S89°35'58"W A DISTANCE OF 299.70 FEET; THENCE S79°04'57"W A DISTANCE OF 43.60 FEET; THENCE S49°44'55"W A DISTANCE OF 63.21 FEET; THENCE S00°42'26"E A DISTANCE OF 206.65 FEET; THENCE S03°59'22"W A DISTANCE OF 60.18 FEET; THENCE S00°24'02"E A DISTANCE OF 309.91 FEET; THENCE S38°57'34"E A DISTANCE OF 32.09 FEET; THENCE S00°23'49"E A DISTANCE OF 50.00 FEET; THENCE S37°56'32"W A DISTANCE OF 32.24 FEET; THENCE S00°24'02"E A DISTANCE OF 339.66 FEET; THENCE S39°00'02"E A DISTANCE OF 32.06 FEET; THENCE S00°24'02"E A DISTANCE OF 50.00 FEET; THENCE S38°14'24"W A DISTANCE OF 32.03 FEET; THENCE S00°24'02"E A DISTANCE OF 589.11 FEET; THENCE S33°38'32"E A DISTANCE OF 36.48 FEET; THENCE N89°35'58"E A DISTANCE OF 64.05 FEET; THENCE S38°22'41"W A DISTANCE OF 95.57 FEET; THENCE S89°35'58"W A DISTANCE OF 554.18 FEET; THENCE S50°57'37"W A DISTANCE OF 32.03 FEET; THENCE S89°35'57"W A DISTANCE OF 50.00 FEET; THENCE N52°06'10"W A DISTANCE OF 32.27 FEET; THENCE S89°35'58"W A DISTANCE OF 924.41 FEET; THENCE S51°38'32"W A DISTANCE OF 49.80 FEET; THENCE S00°24'02"E A DISTANCE OF 41.57 FEET; THENCE S89°35'58"W A DISTANCE OF 60.00 FEET; THENCE N00°24'02"W A DISTANCE OF 38.12 FEET; THENCE N47°05'26"W A DISTANCE OF 38.26 FEET; THENCE S89°35'58"W A DISTANCE OF 125.90 FEET; THENCE N86°49'28"W A DISTANCE OF 128.25 FEET; THENCE S89°35'58"W A DISTANCE OF 693.52 FEET; THENCE S51°59'14"W A DISTANCE OF 29.49 FEET; THENCE S89°35'58"W A DISTANCE OF 60.00 FEET; THENCE N45°24'02"W A DISTANCE OF 14.14 FEET; THENCE S89°35'58"W A DISTANCE OF 14.76 FEET; THENCE N00°24'02"W A DISTANCE OF 80.00 FEET TO THE SOUTH LINE OF LOT 138, "THE MEADOWS AT LORSON RANCH FILING NO. 3"; THENCE N89°35'58"E ALONG THE SOUTH LINE THEREOF AND ALONG THE SOUTH LINE OF 60 FOOT WIDE STINGRAY LANE AND ALONG THE SOUTH LINE OF TRACT A AND TRACT C, A DISTANCE OF 568.94 FEET TO THE POINT OF BEGINNING.

SAID PARCEL CONTAINS A CALCULATED AREA OF 126.255 ACRES MORE OR LESS.

drawing.

Legal may need to be revised to include tracts. Tract table does not match