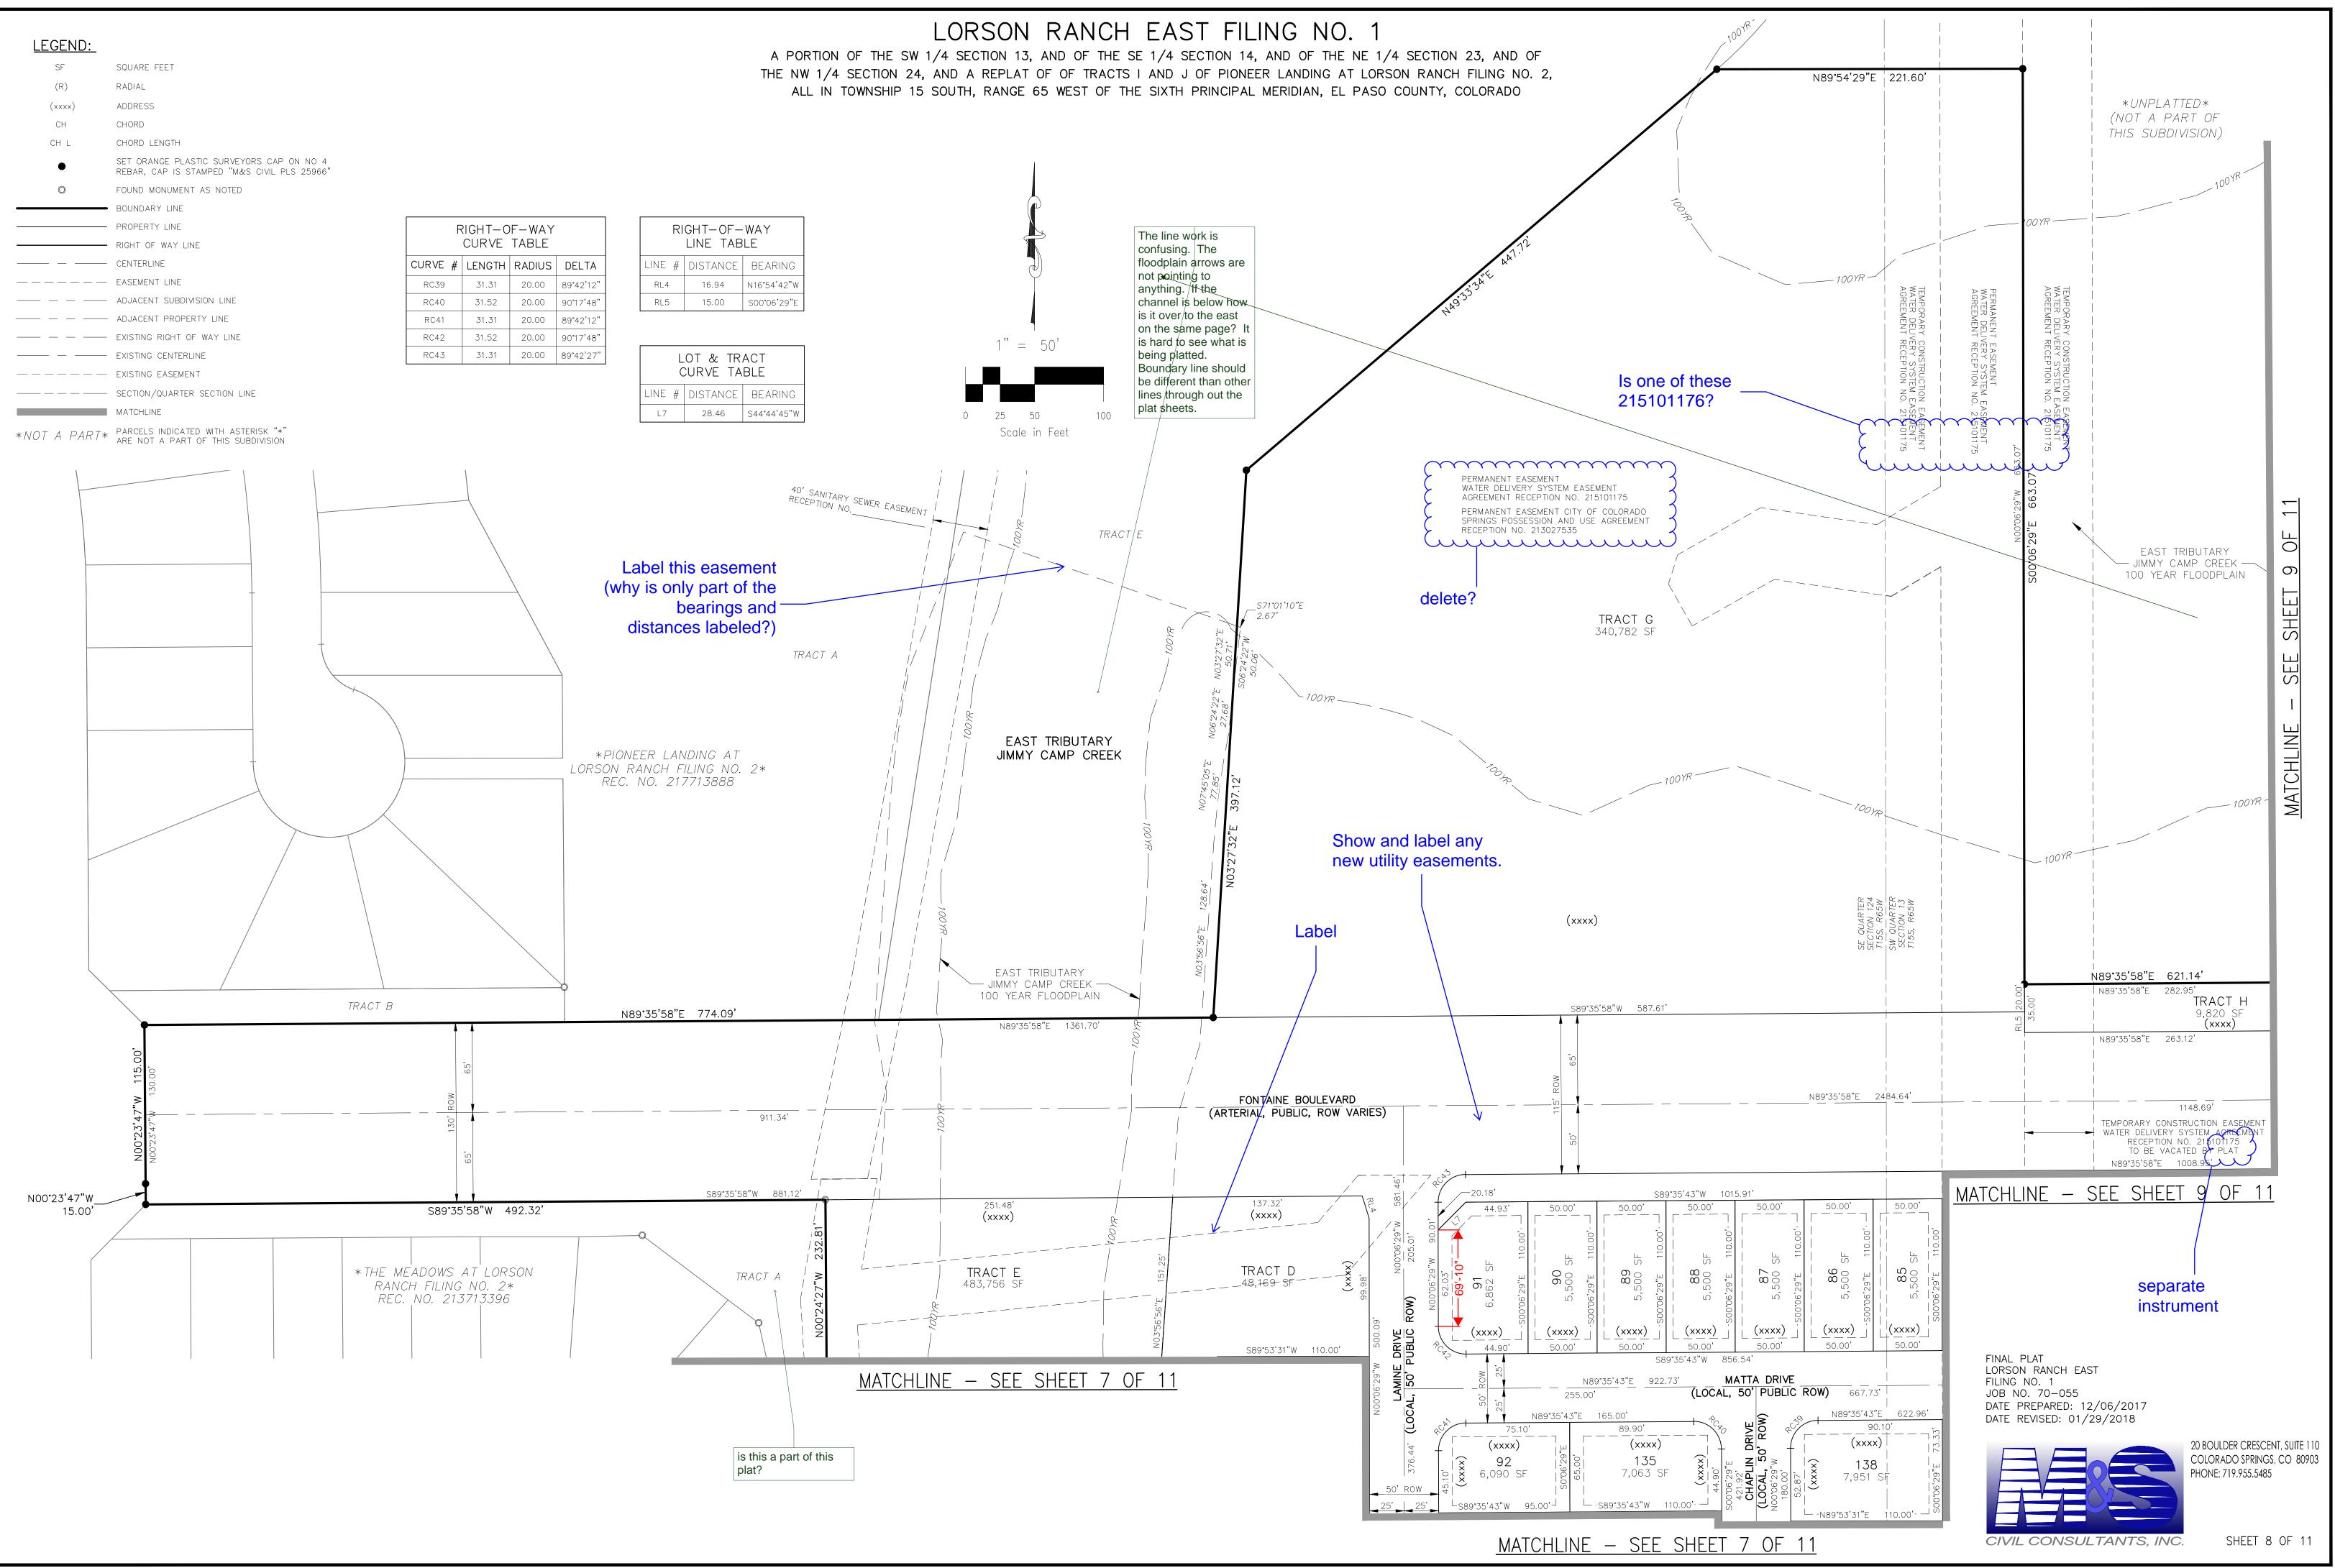

A PORTION OF THE SW 1/4 SECTION 13, AND OF THE SE 1/4 SECTION 14, AND OF THE NE 1/4 SECTION 23, AND OF THE NW 1/4 SECTION 24, AND A REPLAT OF OF TRACTS I AND J OF PIONEER LANDING AT LORSON RANCH FILING NO. 2,