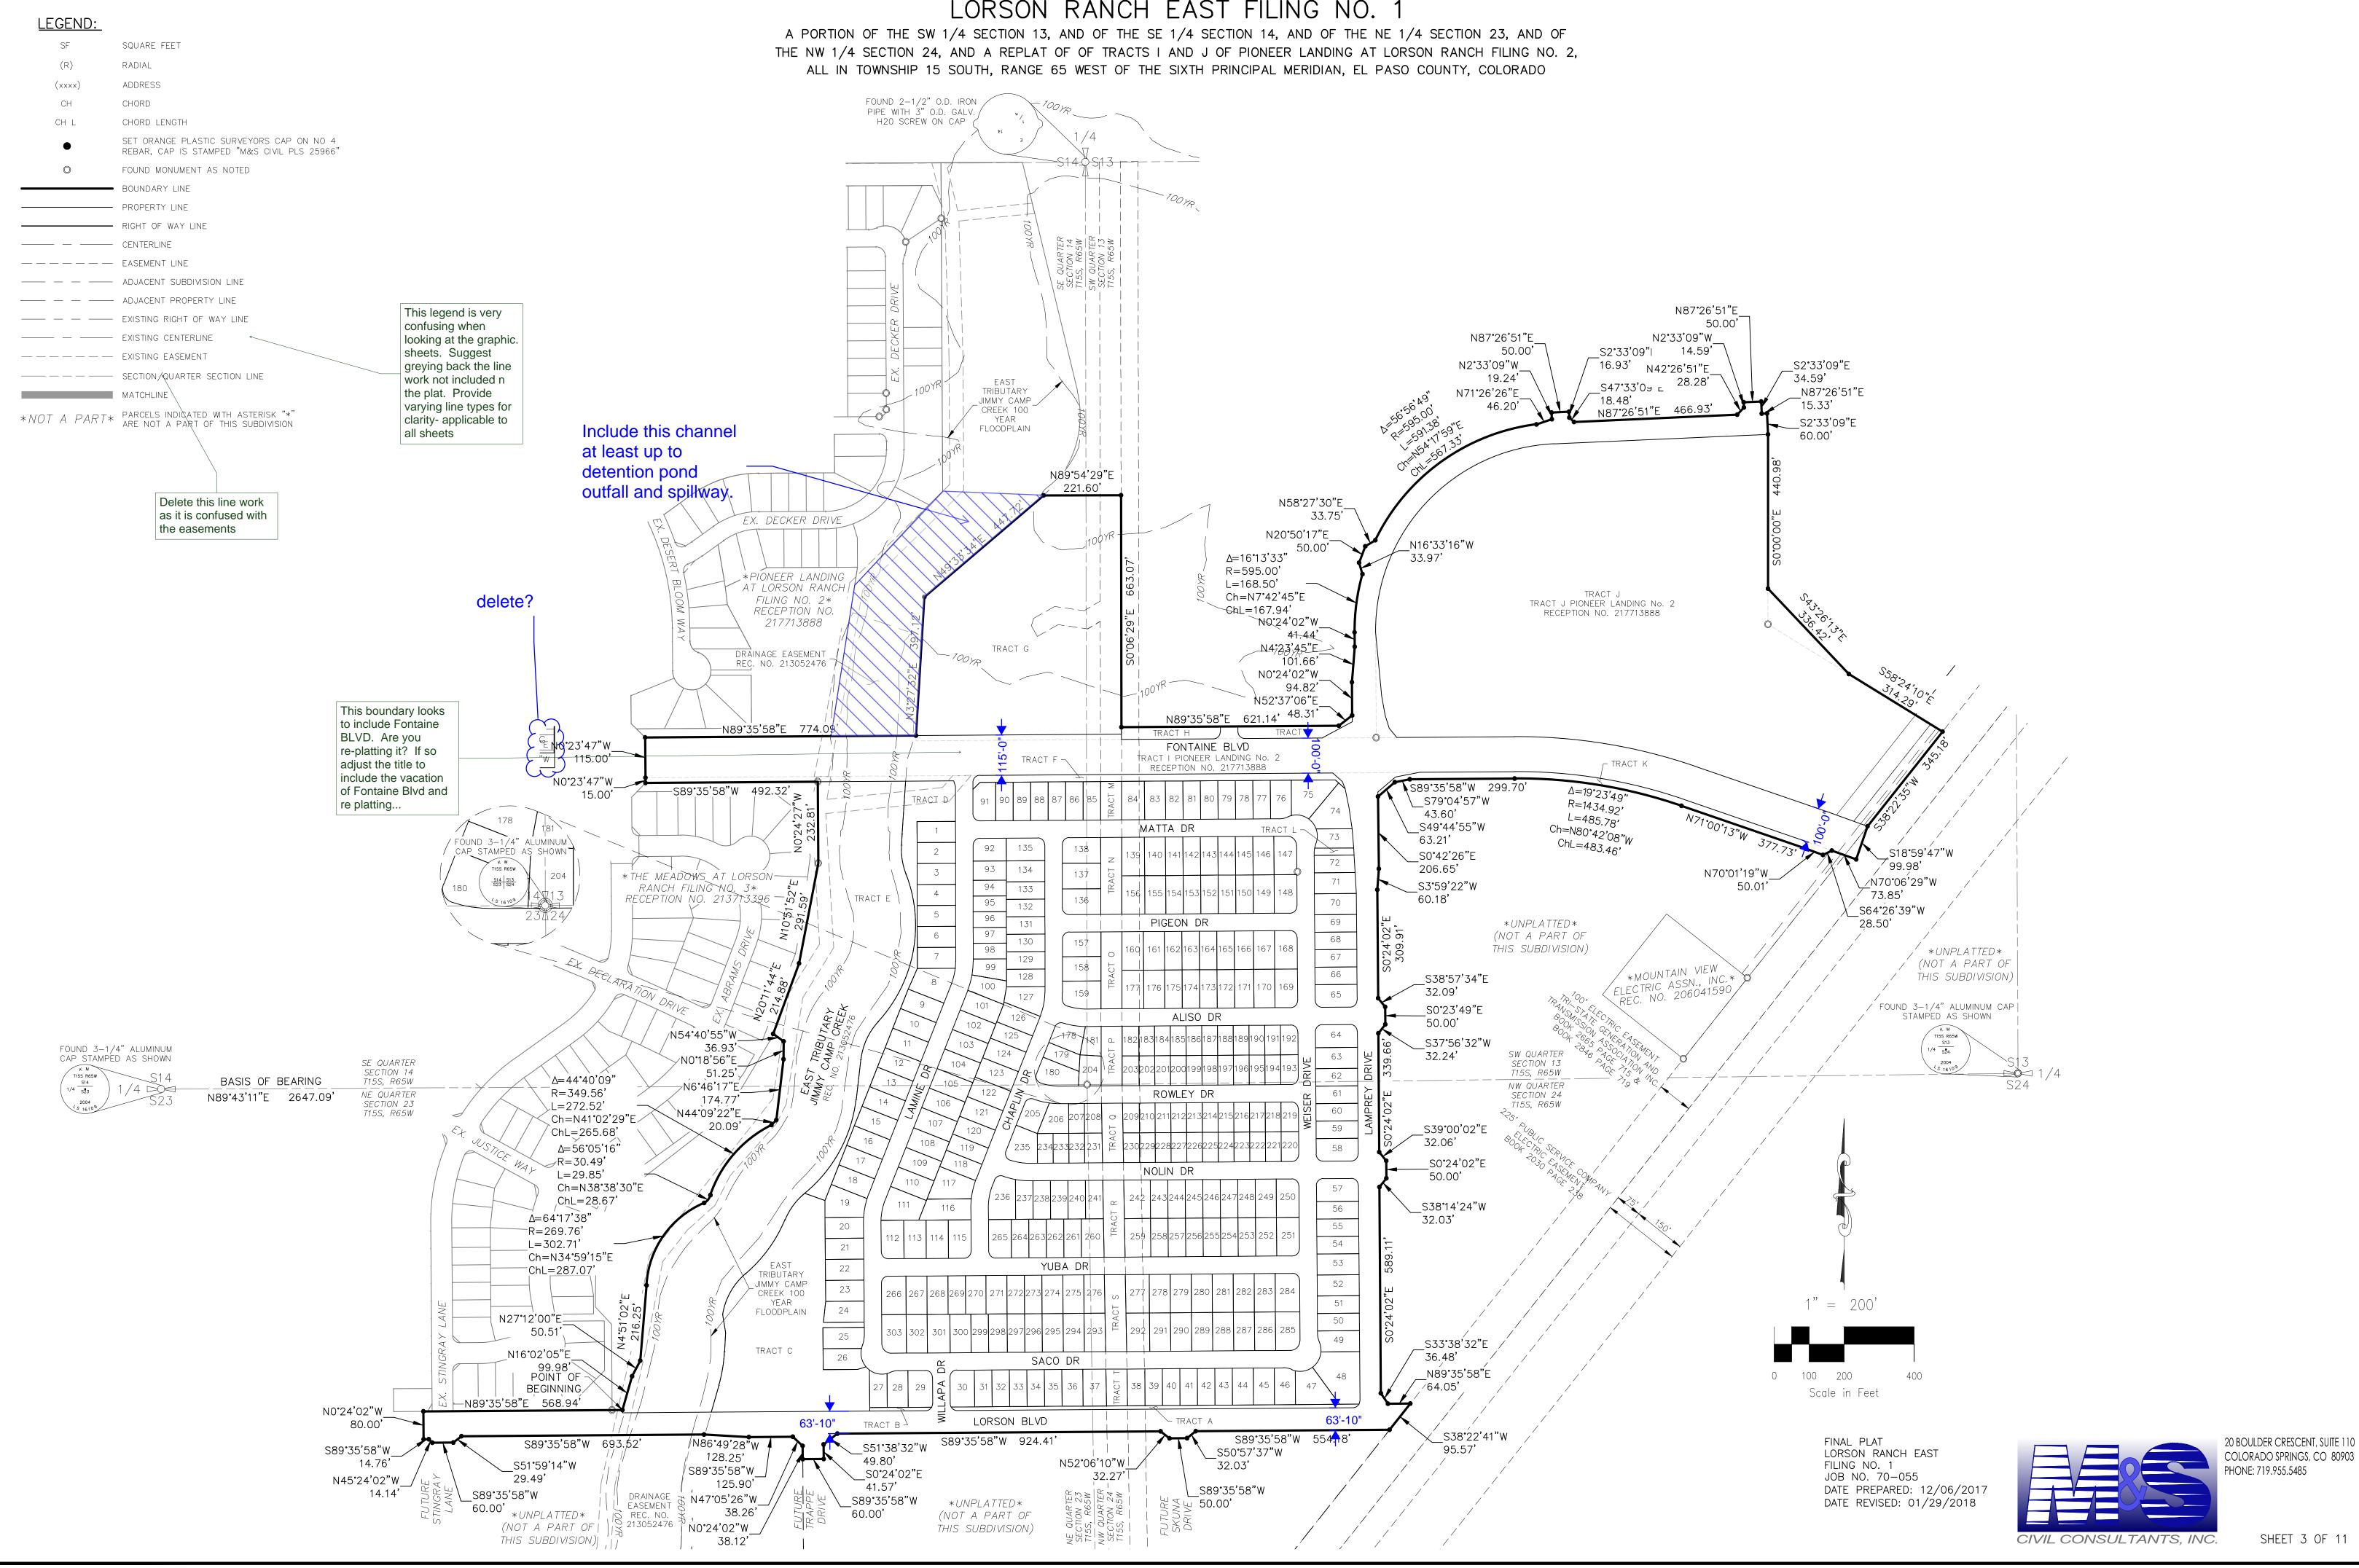

BEGINNING AT THE SOUTHEAST CORNER OF "THE MEADOWS AT LORSON RANCH FILING NO. 3" AS RECORDED UNDER RECEPTION NO. 213713396 IN THE EL PASO COUNTY, COLORADO RECORDS;

THENCE ALONG THE EASTERLY AND NORTHERLY LINES THEREOF THE FOLLOWING FOURTEEN (14) COURSES; (1) THENCE N16°02'05"E A DISTANCE OF 99.98 FEET; (2) THENCE N27°12'00"E A DISTANCE OF 50.51 FEET; (3) THENCE N04°51'02"E A DISTANCE OF 216.25 FEET; (4) THENCE ALONG THE ARC OF A CURVE TO THE RIGHT, SAID CURVE HAVING A RADIUS OF 269.76 FEET, A CENTRAL ANGLE OF 64°17'38", (THE CHORD OF WHICH BEARS N34°59'15"E, 287.07 FEET), AN ARC DISTANCE OF 302.71 FEET; (5) THENCE ALONG THE ARC OF A CURVE TO THE LEFT, SAID CURVE HAVING A RADIUS OF 30.49 FEET, A CENTRAL ANGLE OF 56°05'16", (THE CHORD OF WHICH BEARS N38°38'30"E, 28.67 FEET), AN ARC DISTANCE OF 29.85 FEET; (6) THENCE ALONG THE ARC OF A CURVE TO THE RIGHT, SAID CURVE HAVING A RADIUS OF 349.56 FEET, A CENTRAL ANGLE OF 44°40'09", (THE CHORD OF WHICH BEARS N41°02'29"E, 265.68 FEET), AN ARC DISTANCE OF 272.52 FEET; (7) THENCE N44°09'22"E A DISTANCE OF 20.09 FEET; (8)THENCE N06°46'17"E A DISTANCE OF 174.77 FEET; (9) THENCE N00°18'56"E A DISTANCE OF 51.25 FEET; (10) THENCE N54°40'55"W A DISTANCE OF 36.93 FEET; (11) THENCE N20°11'44"E A DISTANCE OF 214.88 FEET; (12) THENCE N10°51'52"E A DISTANCE OF 291.59 FEET; (13) THENCE N00°24'27"W A DISTANCE OF 232.81 FEET; (14) THENCE S89°35'58"W A DISTANCE OF 492.32 FEET; THENCE N00°23'47"W A DISTANCE OF 15.00 FEET TO THE SOUTHWEST CORNER OF TRACT I "PIONEER LANDING AT LORSON RANCH FILING NO. 2" AS RECORDED UNDER RECEPTION NO. 217713888 IN THE EL PASO COUNTY, COLORADO RECORDS; THENCE N00°23'47"W ALONG THE WESTERLY LINE THEREOF 115.00 FEET TO THE SOUTHWEST CORNER OF TRACT B, "PIONEER LANDING AT LORSON RANCH FILING NO. 2"; THENCE N89°35'58"E ALONG THE SOUTH LINES OF TRACTS B, A AND E "PIONEER LANDING AT LORSON RANCH FILING NO. 2" A DISTANCE OF 774.09 FEET; THENCE N03°27'32"E ALONG THE EASTERLY LINE OF TRACT E, "PIONEER LANDING AT LORSON RANCH FILING NO. 2" A DISTANCE OF 397.12 FEET; THENCE N49°33'34"E ALONG SAID EASTERLY LINE OF TRACT E, 447.72 FEET; THENCE N89°54'29"E A DISTANCE OF 221.60 FEET; THENCE S00°06'29"E A DISTANCE OF 663.07 FEET TO THE NORTH LINE OF AFORESAID TRACT I, "PIONEER LANDING AT LORSON RANCH FILING NO. 2"; THENCE N89°35'58"E ALONG THE NORTH LINE THEREOF 621.14 FEET; THENCE N52°37'06"E A DISTANCE OF 48.31 FEET; THENCE N00°24'02"W A DISTANCE OF 94.82 FEET; THENCE N04°23'45"E A DISTANCE OF 101.66 FEET; THENCE N00°24'02"W A DISTANCE OF 41.44 FEET; THENCE ALONG THE ARC OF A CURVE TO THE RIGHT SAID CURVE HAVING A RADIUS OF 595.00 FEET, A CENTRAL ANGLE OF 16°13'33", (THE CHORD OF WHICH BEARS N07°42'45"E, 167.94 FEET), AN ARC DISTANCE OF 168.50 FEET; THENCE N16°33'16"W A DISTANCE OF 33.97 FEET; THENCE N20°50'17"E A DISTANCE OF 50.00 FEET; THENCE N58°27'30"E A DISTANCE OF 33.75 FEET; THENCE ALONG THE ARC OF A CURVE TO THE RIGHT, SAID CURVE HAVING A RADIUS OF 595.00 FEET, A CENTRAL ANGLE OF 56°56'49", (THE CHORD OF WHICH BEARS N54°17'59"E, 567.33 FEET), AN ARC DISTANCE OF 591.38 FEET; IFHENCE N71°26'26''E A DISTANCE OF 46.20 FEET; THENCE N02°33'09''W A DISTANCE OF 19.24 FEET; THENCE N87°26'51"E A DISTANCE OF 50.00 FEET; THENCE S02°33'09"E A DISTANCE OF 16.93 FEET; THENCE S47°33'09"E A DISTANCE OF 18.48 FEET; THENCE N87°26'51"E A DISTANCE OF 466.93 FEET; THENCE N42°26'51"E A DISTANCE OF 28.28 FEET; THENCE N02°33'09"W A DISTANCE OF 14.59 FEET; THENCE N87°26'51"E A DISTANCE OF 50.00 FEET; THENCE S02°33'09"E A DISTANCE OF 34.59 FEET; THENCE N87°26'51"E A DISTANCE OF 15.33 FEET; THENCE S02°33'09"E A DISTANCE OF 60.00 FEET TO THE NORTHERLY EXTENSION OF THE EAST LINE OF TRACT J, "PIONEER LANDING AT LORSON RANCH FILING NO. 2"; THENCE S00°00'00"E ALONG SAID EAST LINE IN PART A DISTANCE OF 440.98 FEET; THENCE S43°26'13"E A DISTANCE OF 336.42 FEET TO THE NORTHEASTERLY LINE OF SAID TRACT J; THENCE S58°24'10"E ALONG SAID NORTHEASTERLY LINE 314.29 FEET TO THE MOST EASTERLY CORNER THEREOF; THENCE S38°22'35"W ALONG THE EAST LINE OF TRACT J A DISTANCE OF 345.18 FEET; THENCE CONTINUING ALONG SAID EAST LINE, S18°59'47"W A DISTANCE OF 99.98 FEET TO THE SOUTHEAST CORNER THEREOF; THENCE N70°06'29"W ALONG THE SOUTH LINE OF TRACT J IN PART, 73.85 FEET; THENCE S64°26'39"W A DISTANCE OF 28.50 FEET; THENCE N70°01'19"W A DISTANCE OF 50.01 FEET; THENCE N71°00'13"W A DISTANCE OF 377.73 FEET; THENCE ALONG THE ARC OF A CURVE TO THE LEFT, SAID CURVE HAVING A RADIUS OF 1434.92 FEET, A CENTRAL ANGLE OF 19°23'49", (THE CHORD OF WHICH BEARS N80°42'08"W, 483.46 FEET), AN ARC DISTANCE OF 485.78 FEET; THENCE S89°35'58"W A DISTANCE OF 299.70 FEET; THENCE S79°04'57"W A DISTANCE OF 43.60 FEET; THENCE S49°44'55"W A DISTANCE OF 63.21 FEET; THENCE S00°42'26"E A DISTANCE OF 206.65 FEET; THENCE S03°59'22"W A DISTANCE OF 60.18 FEET; THENCE S00°24'02"E A DISTANCE OF 309.91 FEET; THENCE S38°57'34"E A DISTANCE OF 32.09 FEET; THENCE S00°23'49"E A DISTANCE OF 50.00 FEET; THENCE S37°56'32"W A DISTANCE OF 32.24 FEET; THENCE S00°24'02"E A DISTANCE OF 339.66 FEET; THENCE S39°00'02"E A DISTANCE OF 32.06 FEET; THENCE S00°24'02"E A DISTANCE OF 50.00 FEET; THENCE S38°14'24"W A DISTANCE OF 32.03 FEET; THENCE S00°24'02"E A DISTANCE OF 589.11 FEET; THENCE S33°38'32"E A DISTANCE OF 36.48 FEET; THENCE N89°35'58"E A DISTANCE OF 64.05 FEET; THENCE S38°22'41"W A DISTANCE OF 95.57 FEET; THENCE S89°35'58"W A DISTANCE OF 554.18 FEET; THENCE S50°57'37"W A DISTANCE OF 32.03 FEET; THENCE S89°35'57"W A DISTANCE OF 50.00 FEET; THENCE N52°06'10"W A DISTANCE OF 32.27 FEET; THENCE S89°35'58"W A DISTANCE OF 924.41 FEET; THENCE S51°38'32"W A DISTANCE OF 49.80 FEET; THENCE S00°24'02"E A DISTANCE OF 41.57 FEET; THENCE S89°35'58"W A DISTANCE OF 60.00 FEET; THENCE N00°24'02"W A DISTANCE OF 38.12 FEET; THENCE N47°05'26"W A DISTANCE OF 38.26 FEET; THENCE S89°35'58"W A DISTANCE OF 125.90 FEET; THENCE N86°49'28"W A DISTANCE OF 128.25 FEET; THENCE S89°35'58"W A DISTANCE OF 693.52 FEET; THENCE S51°59'14"W A DISTANCE OF 29.49 FEET; THENCE S89°35'58"W A DISTANCE OF 60.00 FEET; THENCE N45°24'02"W A DISTANCE OF 14.14 FEET; THENCE S89°35'58"W A DISTANCE OF 14.76 FEET; THENCE N00°24'02"W A DISTANCE OF 80.00 FEET TO THE SOUTH LINE OF LOT 138, "THE MEADOWS AT LORSON RANCH FILING NO. 3"; THENCE N89°35'58"E ALONG THE SOUTH LINE THEREOF AND ALONG THE SOUTH LINE OF 60 FOOT WIDE STINGRAY LANE AND ALONG THE SOUTH LINE OF TRACT A AND TRACT C, A DISTANCE OF 568.94 FEET TO THE POINT OF BEGINNING.

SAID PARCEL CONTAINS A CALCULATED AREA OF 126.255 ACRES MORE OR LESS.

drawing.

Legal may need to be revised to include tracts. Tract table does not match

CIVIL CONSULTANTS, INC.

SHEET 1 OF 11