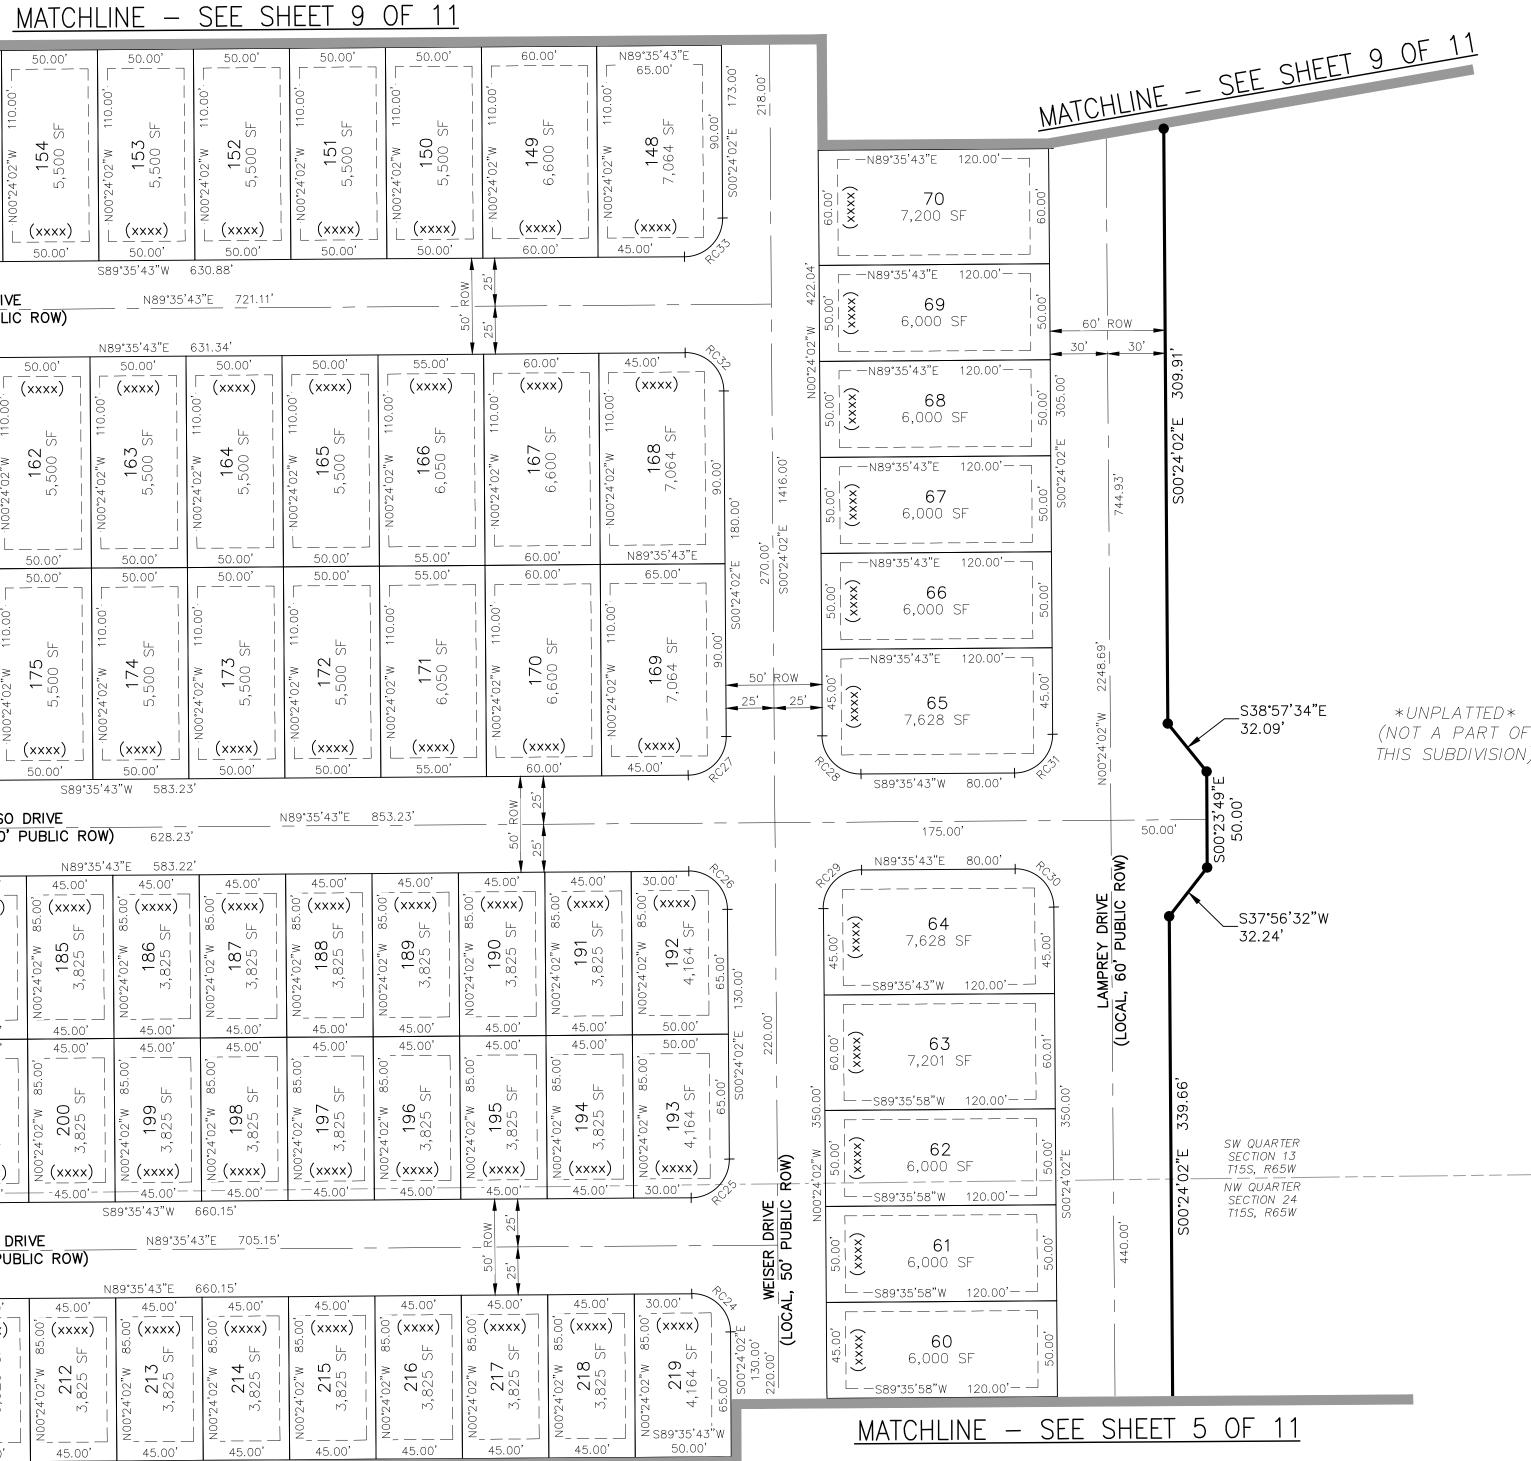

| NF                  |

<u>MATCHLINE – SEE SHEET 5 OF 11</u>

# LORSON RANCH EAST FILING NO. 1

A PORTION OF THE SW 1/4 SECTION 13, AND OF THE SE 1/4 SECTION 14, AND OF THE NE 1/4 SECTION 23, AND OF THE NW 1/4 SECTION 24, AND A REPLAT OF OF TRACTS I AND J OF PIONEER LANDING AT LORSON RANCH FILING NO. 2, ALL IN TOWNSHIP 15 SOUTH, RANGE 65 WEST OF THE SIXTH PRINCIPAL MERIDIAN, EL PASO COUNTY, COLORADO



\*UNPLATTED\*

(NOT A PART OF THIS SUBDIVISION)

\_\_\_\_\_

1" = 50' 0 25 50 100 Scale in Feet

FINAL PLAT LORSON RANCH EAST FILING NO. 1 JOB NO. 70–055 DATE PREPARED: 12/06/2017 DATE REVISED: 01/29/2018



20 BOULDER CRESCENT, SUITE 11 COLORADO SPRINGS, CO 80903 PHONE: 719.955.5485

CIVIL CONSULTANTS, INC.

SHEET 6 OF 11

| LEGEND:      |                                                                                         |
|--------------|-----------------------------------------------------------------------------------------|
| SF           | SQUARE FEET                                                                             |
| (R)          | RADIAL                                                                                  |
| (xxxx)       | ADDRESS