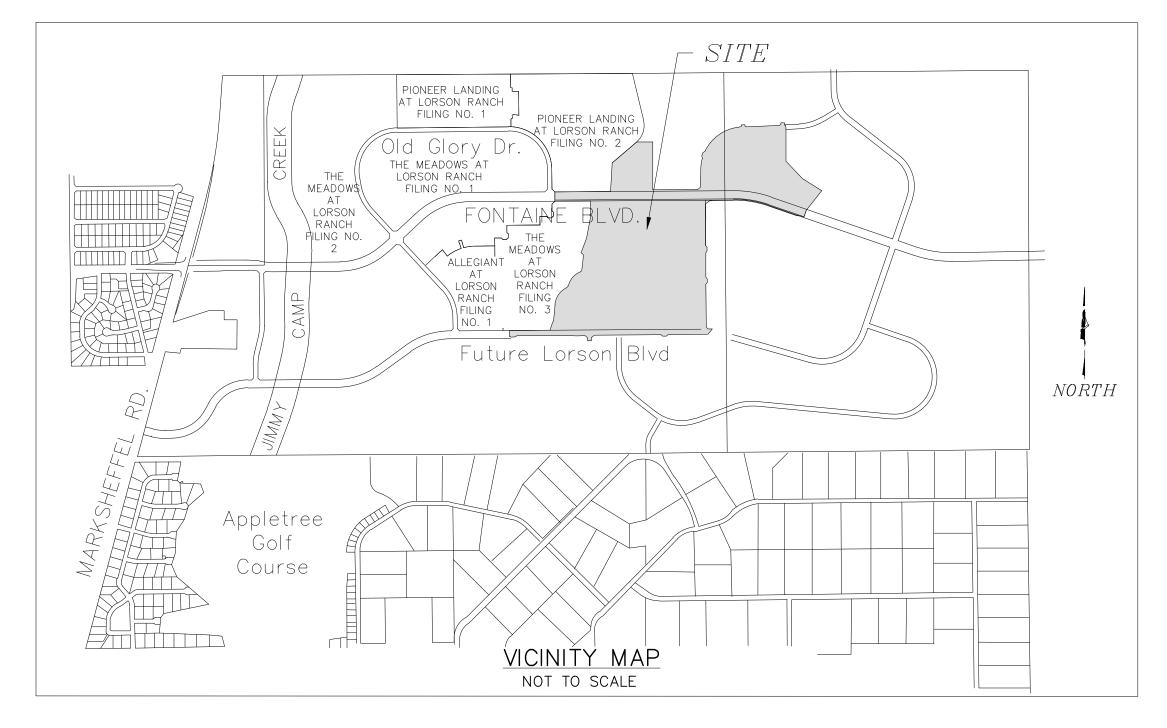

# LORSON RANCH EAST FILING NO. 1

A PORTION OF THE SOUTHWEST QUARTER (SW 1/4) SECTION 13, AND A PORTION OF THE SOUTHEAST QUARTER (SE 1/4) SECTION 14, PI A PORTION OF THE NORTHEAST QUARTER (NE 1/4) SECTION 23, AND A PORTION OF THE NORTHWEST QUARTER (NW 1/4) SECTION 24, co TOWNSHIP 15 SOUTH. RANGE 65 WEST OF THE SIXTH PRINCIPAL MERIDIAN. EL PASO COUNTY. COLORADO

# LORSON RANCH EAST FILING NO. 1

A PORTION OF THE SOUTHWEST QUARTER (SW 1/4) SECTION 13, AND A PORTION OF THE SOUTHEAST QUARTER (SE 1/4) SECTION 14, A PORTION OF THE NORTHEAST QUARTER (NE 1/4) SECTION 23, AND A PORTION OF THE NORTHWEST QUARTER (NW 1/4) SECTION 24, TOWNSHIP 15 SOUTH, RANGE 65 WEST OF THE SIXTH PRINCIPAL MERIDIAN, EL PASO COUNTY, COLORADO

A PORTION OF THE SW 1/4 SECTION 13, AND OF THE SE 1/4 SECTION 14, AND OF THE NE 1/4 SECTION 23, AND OF THE NW 1/4 SECTION 24, AND A REPLAT OF OF TRACTS I AND J OF PIONEER LANDING AT LORSON RANCH FILING NO. 2,