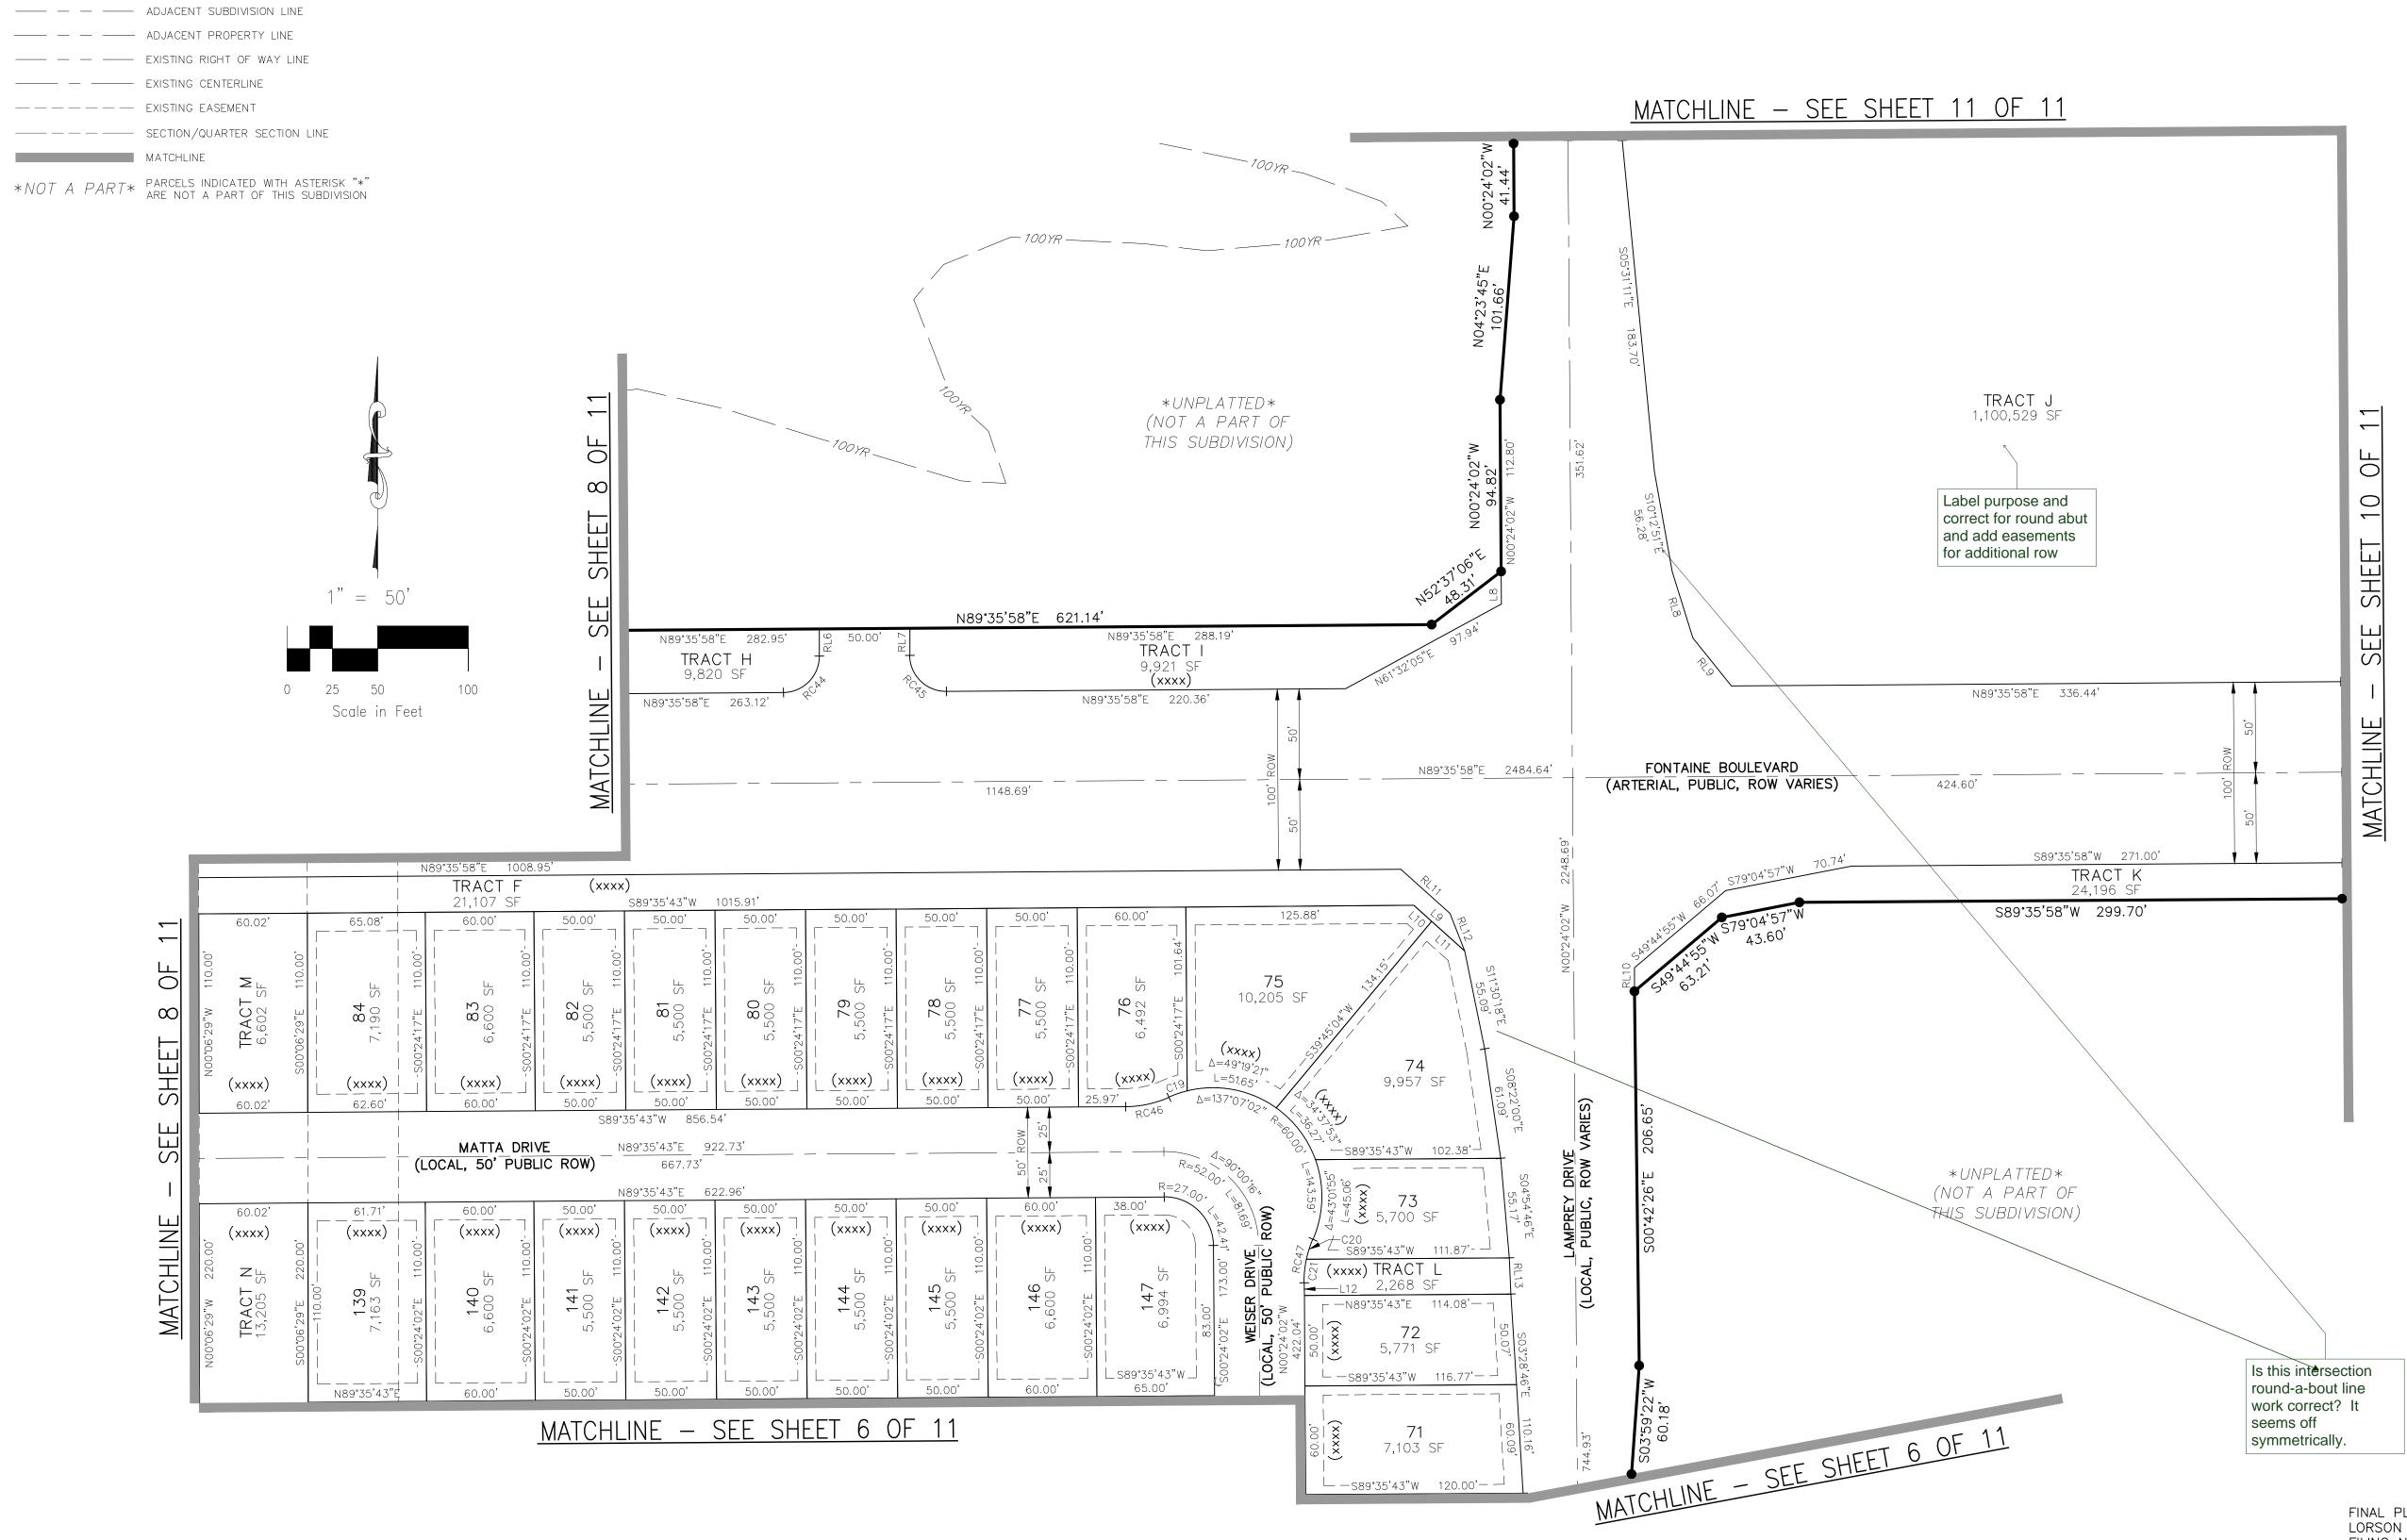

|  |
|                            | CURVE<br>LENGTH<br>31.86<br>4.38 | CURVE         TABLE           LENGTH         RADIUS           31.86         225.00           4.38         225.00 |  |

| LOT & TRACT<br>CURVE TABLE |          |             |  |
|----------------------------|----------|-------------|--|
| LINE #                     | DISTANCE | BEARING     |  |
| L4                         | 4.06     | N21°29'47"E |  |
| L5                         | 17.02    | N00°06'29"W |  |
| L6 6.57                    |          | S00°06'29"E |  |
|                            |          |             |  |







20 BOULDER CRESCENT, SUITE 110 COLORADO SPRINGS, CO 80903 PHONE: 719.955.5485

CIVIL CONSULTANTS, INC.

SHEET 7 OF 11







| LEGEND:      |                                                                                         |
|--------------|-----------------------------------------------------------------------------------------|
| SF           | SQUARE FEET                                                                             |
| (R)          | RADIAL                                                                                  |
| (xxxx)       | ADDRESS                                                                                 |
| СН           | CHORD                                                                                   |
| CH L         | CHORD LENGTH                                                                            |
| ٠            | SET ORANGE PLASTIC SURVEYORS CAP