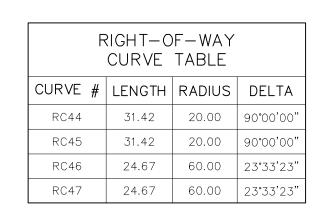

|
|              | EXISTING EASEMENT                                                                       |
|              | SECTION/QUARTER SECTION LINE                                                            |
|              | MATCHLINE                                                                               |
| *NOT A PART* | PARCELS INDICATED WITH ASTERISK "*"                                                     |

A PORTION OF THE SOUTHWEST QUARTER (SW 1/4) SECTION 13, AND A PORTION OF THE SOUTHEAST QUARTER (SE 1/4) SECTION 14, A PORTION OF THE NORTHEAST QUARTER (NE 1/4) SECTION 23, AND A PORTION OF THE NORTHWEST QUARTER (NW 1/4) SECTION 24, TOWNSHIP 15 SOUTH, RANGE 65 WEST OF THE SIXTH PRINCIPAL MERIDIAN, EL PASO COUNTY, COLORADO



| RI     | RIGHT-OF-WAY<br>LINE TABLE |             |  |
|--------|----------------------------|-------------|--|
| LINE # | DISTANCE                   | BEARING     |  |
| RL6    | 15.00                      | N00°24'02"W |  |
| RL7    | 15.00                      | S00°24'02"E |  |
| RL8    | 38.27                      | S17°11'10"E |  |
| RL9    | 33.94                      | S38°53'40"E |  |
| RL10   | 13.03                      | S00°23'55"E |  |
| RL11   | 36.47                      | S48°04'43"E |  |
| RL12   | 22.31                      | S21°26'32"E |  |
| RL13   | 20.02                      | S02°40'46"E |  |

| LOT & TRACT<br>CURVE TABLE  |       |           |           |
|-----------------------------|-------|-----------|-----------|
| CURVE # LENGTH RADIUS DELTA |       | DE