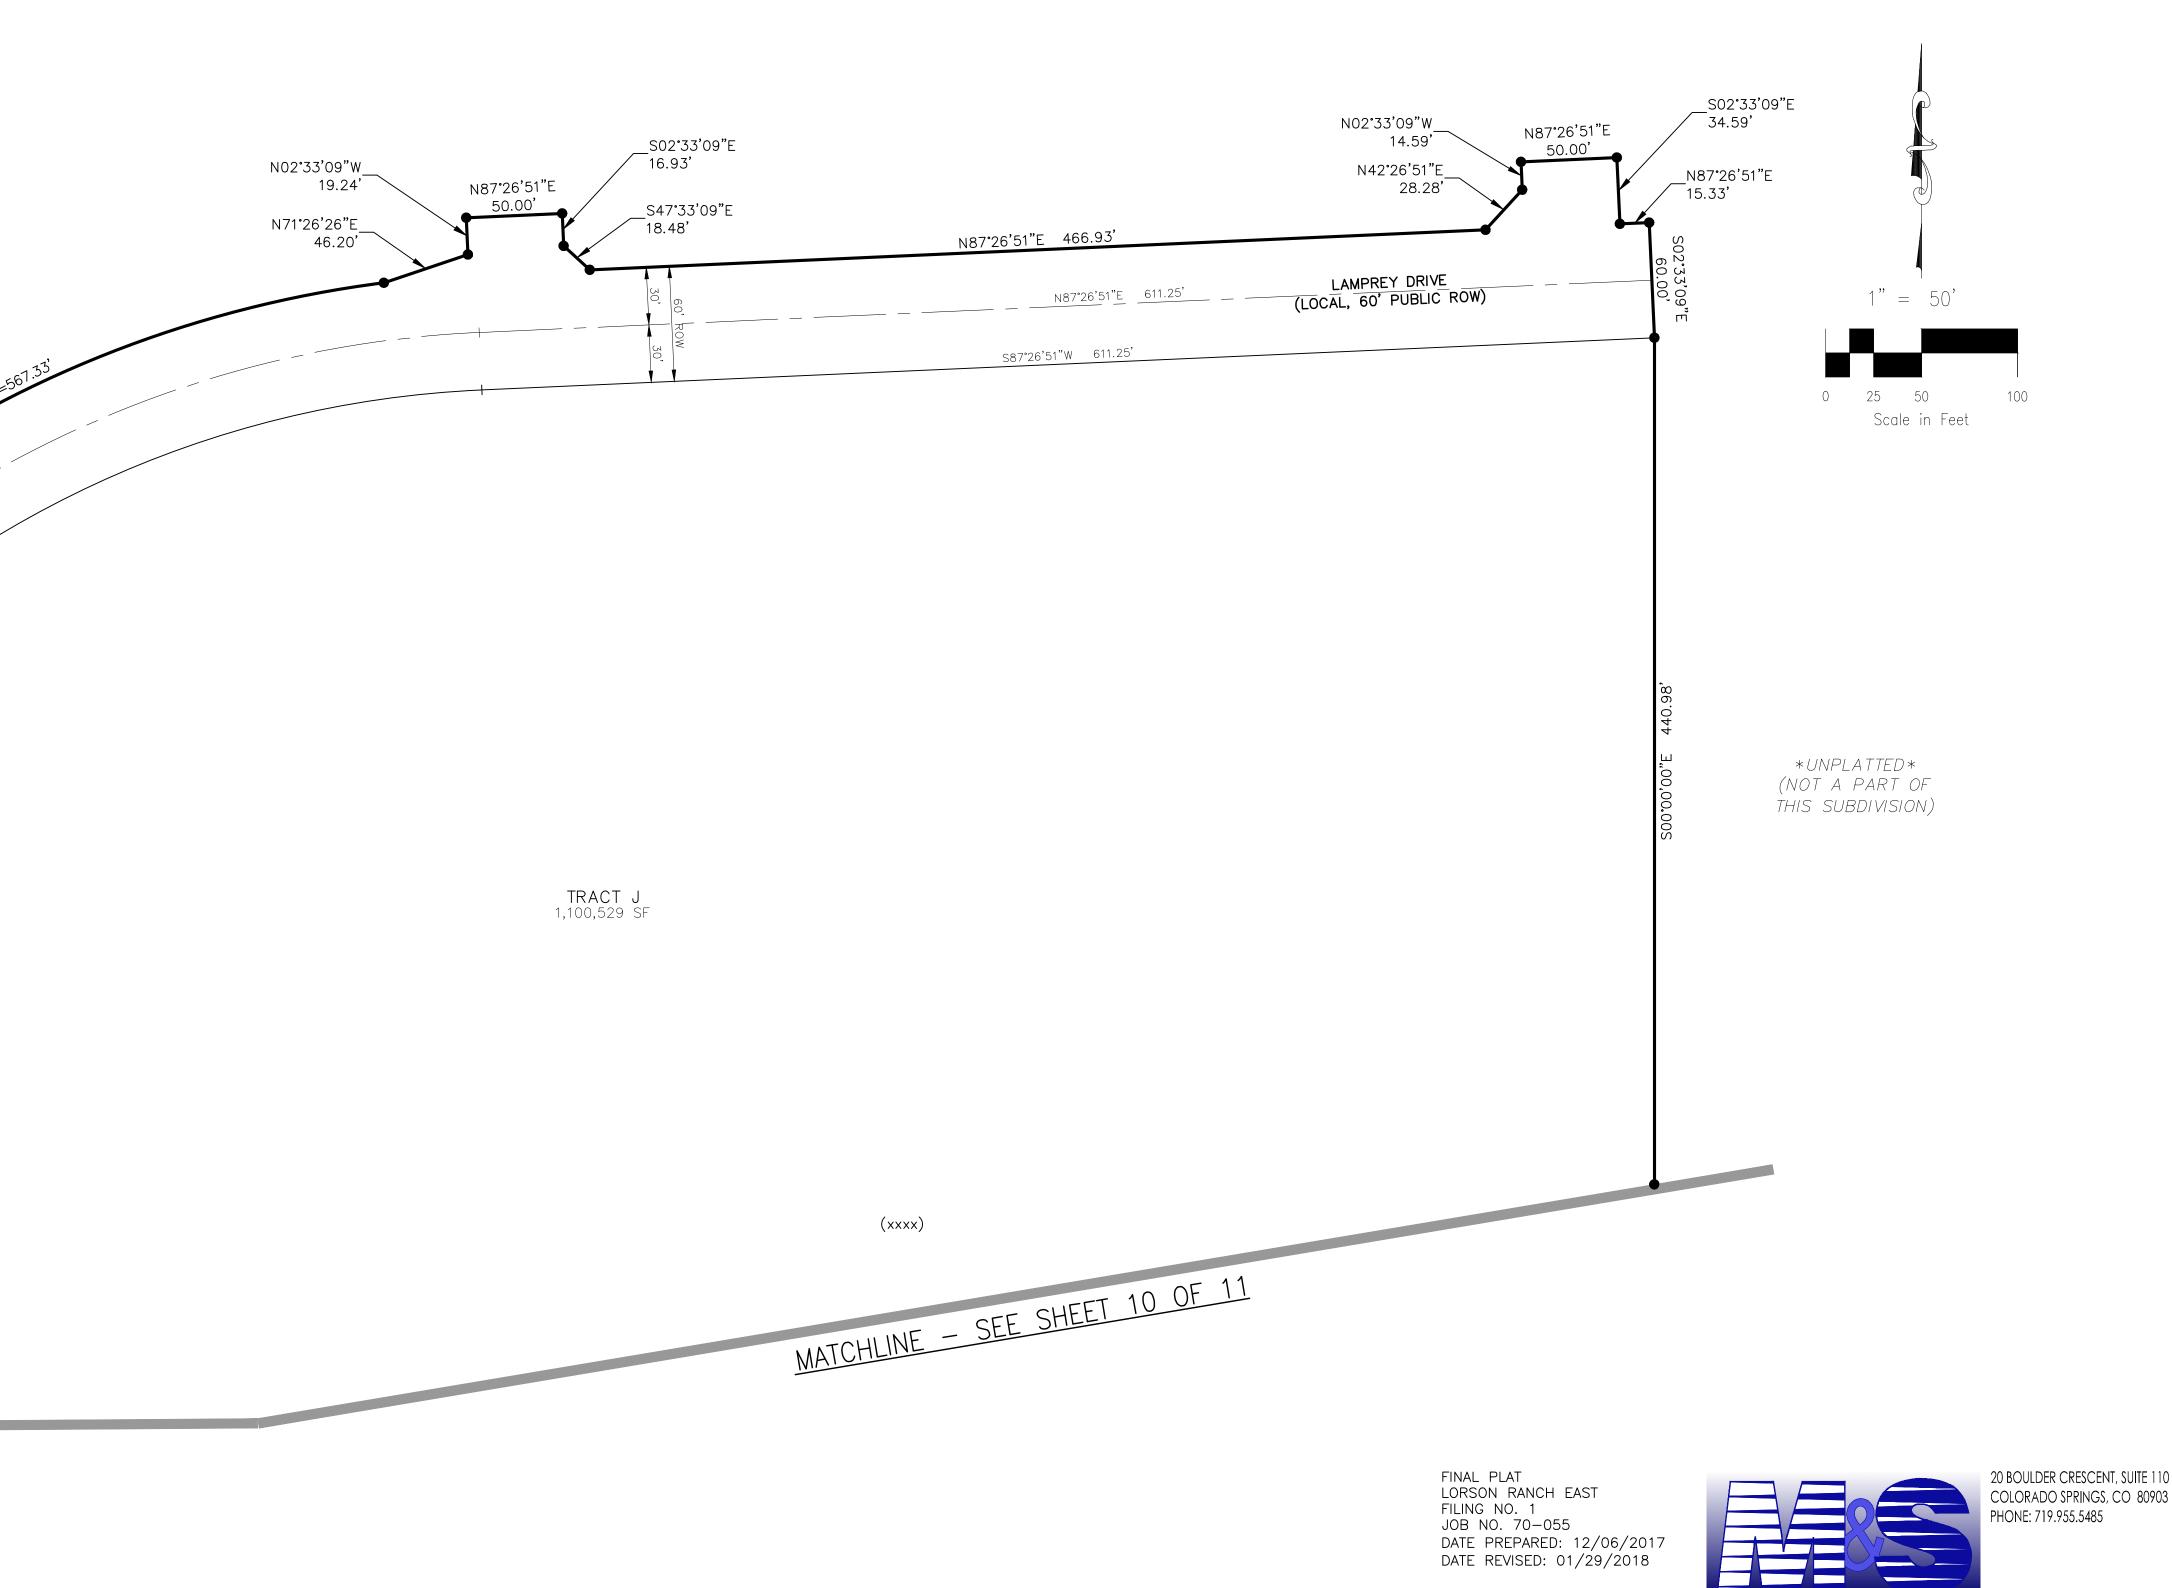

BEGINNING AT THE SOUTHEAST CORNER OF "THE MEADOWS AT LORSON RANCH FILING NO. 3" AS RECORDED UNDER RECEPTION NO. 213713396 IN THE EL PASO COUNTY, COLORADO RECORDS;

THENCE ALONG THE EASTERLY AND NORTHERLY LINES THEREOF THE FOLLOWING FOURTEEN (14) COURSES; (1) THENCE N16°02'05"E A DISTANCE OF 99.98 FEET; (2) THENCE N27°12'00"E A DISTANCE OF 50.51 FEET; (3) THENCE N04°51'02"E A DISTANCE OF 216.25 FEET; (4) THENCE ALONG THE ARC OF A CURVE TO THE RIGHT, SAID CURVE HAVING A RADIUS OF 269.76 FEET, A CENTRAL ANGLE OF 64°17'38", (THE CHORD OF WHICH BEARS N34°59'15"E, 287.07 FEET), AN ARC DISTANCE OF 302.71 FEET; (5) THENCE ALONG THE ARC OF A CURVE TO THE LEFT, SAID CURVE HAVING A RADIUS OF 30.49 FEET, A CENTRAL ANGLE OF 56°05'16", (THE CHORD OF WHICH BEARS N38°38'30"E, 28.67 FEET), AN ARC DISTANCE OF 29.85 FEET; (6) THENCE ALONG THE ARC OF A CURVE TO THE RIGHT, SAID CURVE HAVING A RADIUS OF 349.56 FEET, A CENTRAL ANGLE OF 44°40'09", (THE CHORD OF WHICH BEARS N41°02'29"E, 265.68 FEET), AN ARC DISTANCE OF 272.52 FEET; (7) THENCE N44°09'22"E A DISTANCE OF 20.09 FEET; (8)THENCE N06°46'17"E A DISTANCE OF 174.77 FEET; (9) THENCE N00°18'56"E A DISTANCE OF 51.25 FEET; (10) THENCE N54°40'55"W A DISTANCE OF 36.93 FEET; (11) THENCE N20°11'44"E A DISTANCE OF 214.88 FEET; (12) THENCE N10°51'52"E A DISTANCE OF 291.59 FEET; (13) THENCE N00°24'27"W A DISTANCE OF 232.81 FEET; (14) THENCE S89°35'58"W A DISTANCE OF 492.32 FEET; THENCE N00°23'47"W A DISTANCE OF 15.00 FEET TO THE SOUTHWEST CORNER OF TRACT I "PIONEER LANDING AT LORSON RANCH FILING NO. 2" AS RECORDED UNDER RECEPTION NO. 217713888 IN THE EL PASO COUNTY, COLORADO RECORDS; THENCE N00°23'47"W ALONG THE WESTERLY LINE THEREOF 115.00 FEET TO THE SOUTHWEST CORNER OF TRACT B, "PIONEER LANDING AT LORSON RANCH FILING NO. 2"; THENCE N89°35'58"E ALONG THE SOUTH LINES OF TRACTS B, A AND E "PIONEER LANDING AT LORSON RANCH FILING NO. 2" A DISTANCE OF 774.09 FEET; THENCE N03°27'32"E ALONG THE EASTERLY LINE OF TRACT E, "PIONEER LANDING AT LORSON RANCH FILING NO. 2" A DISTANCE OF 397.12 FEET; THENCE N49°33'34"E ALONG SAID EASTERLY LINE OF TRACT E, 447.72 FEET; THENCE N89°54'29"E A DISTANCE OF 221.60 FEET; THENCE S00°06'29"E A DISTANCE OF 663.07 FEET TO THE NORTH LINE OF AFORESAID TRACT I, "PIONEER LANDING AT LORSON RANCH FILING NO. 2"; THENCE N89°35'58"E ALONG THE NORTH LINE THEREOF 621.14 FEET; THENCE N52°37'06"E A DISTANCE OF 48.31 FEET; THENCE N00°24'02"W A DISTANCE OF 94.82 FEET; THENCE N04°23'45"E A DISTANCE OF 101.66 FEET; THENCE N00°24'02"W A DISTANCE OF 41.44 FEET; THENCE ALONG THE ARC OF A CURVE TO THE RIGHT SAID CURVE HAVING A RADIUS OF 595.00 FEET, A CENTRAL ANGLE OF 16°13'33", (THE CHORD OF WHICH BEARS N07°42'45"E, 167.94 FEET), AN ARC DISTANCE OF 168.50 FEET; THENCE N16°33'16"W A DISTANCE OF 33.97 FEET; THENCE N20°50'17"E A DISTANCE OF 50.00 FEET; THENCE N58°27'30"E A DISTANCE OF 33.75 FEET; THENCE ALONG THE ARC OF A CURVE TO THE RIGHT, SAID CURVE HAVING A RADIUS OF 595.00 FEET, A CENTRAL ANGLE OF 56°56'49", (THE CHORD OF WHICH BEARS N54°17'59"E, 567.33 FEET), AN ARC DISTANCE OF 591.38 FEET; IFHENCE N71°26'26''E A DISTANCE OF 46.20 FEET; THENCE N02°33'09''W A DISTANCE OF 19.24 FEET; THENCE N87°26'51"E A DISTANCE OF 50.00 FEET; THENCE S02°33'09"E A DISTANCE OF 16.93 FEET; THENCE S47°33'09"E A DISTANCE OF 18.48 FEET; THENCE N87°26'51"E A DISTANCE OF 466.93 FEET; THENCE N42°26'51"E A DISTANCE OF 28.28 FEET; THENCE N02°33'09"W A DISTANCE OF 14.59 FEET; THENCE N87°26'51"E A DISTANCE OF 50.00 FEET; THENCE S02°33'09"E A DISTANCE OF 34.59 FEET; THENCE N87°26'51"E A DISTANCE OF 15.33 FEET; THENCE S02°33'09"E A DISTANCE OF 60.00 FEET TO THE NORTHERLY EXTENSION OF THE EAST LINE OF TRACT J, "PIONEER LANDING AT LORSON RANCH FILING NO. 2"; THENCE S00°00'00"E ALONG SAID EAST LINE IN PART A DISTANCE OF 440.98 FEET; THENCE S43°26'13"E A DISTANCE OF 336.42 FEET TO THE NORTHEASTERLY LINE OF SAID TRACT J; THENCE S58°24'10"E ALONG SAID NORTHEASTERLY LINE 314.29 FEET TO THE MOST EASTERLY CORNER THEREOF; THENCE S38°22'35"W ALONG THE EAST LINE OF TRACT J A DISTANCE OF 345.18 FEET; THENCE CONTINUING ALONG SAID EAST LINE, S18°59'47"W A DISTANCE OF 99.98 FEET TO THE SOUTHEAST CORNER THEREOF; THENCE N70°06'29"W ALONG THE SOUTH LINE OF TRACT J IN PART, 73.85 FEET; THENCE S64°26'39"W A DISTANCE OF 28.50 FEET; THENCE N70°01'19"W A DISTANCE OF 50.01 FEET; THENCE N71°00'13"W A DISTANCE OF 377.73 FEET; THENCE ALONG THE ARC OF A CURVE TO THE LEFT, SAID CURVE HAVING A RADIUS OF 1434.92 FEET, A CENTRAL ANGLE OF 19°23'49", (THE CHORD OF WHICH BEARS N80°42'08"W, 483.46 FEET), AN ARC DISTANCE OF 485.78 FEET; THENCE S89°35'58"W A DISTANCE OF 299.70 FEET; THENCE S79°04'57"W A DISTANCE OF 43.60 FEET; THENCE S49°44'55"W A DISTANCE OF 63.21 FEET; THENCE S00°42'26"E A DISTANCE OF 206.65 FEET; THENCE S03°59'22"W A DISTANCE OF 60.18 FEET; THENCE S00°24'02"E A DISTANCE OF 309.91 FEET; THENCE S38°57'34"E A DISTANCE OF 32.09 FEET; THENCE S00°23'49"E A DISTANCE OF 50.00 FEET; THENCE S37°56'32"W A DISTANCE OF 32.24 FEET; THENCE S00°24'02"E A DISTANCE OF 339.66 FEET; THENCE S39°00'02"E A DISTANCE OF 32.06 FEET; THENCE S00°24'02"E A DISTANCE OF 50.00 FEET; THENCE S38°14'24"W A DISTANCE OF 32.03 FEET; THENCE S00°24'02"E A DISTANCE OF 589.11 FEET; THENCE S33°38'32"E A DISTANCE OF 36.48 FEET; THENCE N89°35'58"E A DISTANCE OF 64.05 FEET; THENCE S38°22'41"W A DISTANCE OF 95.57 FEET; THENCE S89°35'58"W A DISTANCE OF 554.18 FEET; THENCE S50°57'37"W A DISTANCE OF 32.03 FEET; THENCE S89°35'57"W A DISTANCE OF 50.00 FEET; THENCE N52°06'10"W A DISTANCE OF 32.27 FEET; THENCE S89°35'58"W A DISTANCE OF 924.41 FEET; THENCE S51°38'32"W A DISTANCE OF 49.80 FEET; THENCE S00°24'02"E A DISTANCE OF 41.57 FEET; THENCE S89°35'58"W A DISTANCE OF 60.00 FEET; THENCE N00°24'02"W A DISTANCE OF 38.12 FEET; THENCE N47°05'26"W A DISTANCE OF 38.26 FEET; THENCE S89°35'58"W A DISTANCE OF 125.90 FEET; THENCE N86°49'28"W A DISTANCE OF 128.25 FEET; THENCE S89°35'58"W A DISTANCE OF 693.52 FEET; THENCE S51°59'14"W A DISTANCE OF 29.49 FEET; THENCE S89°35'58"W A DISTANCE OF 60.00 FEET; THENCE N45°24'02"W A DISTANCE OF 14.14 FEET; THENCE S89°35'58"W A DISTANCE OF 14.76 FEET; THENCE N00°24'02"W A DISTANCE OF 80.00 FEET TO THE SOUTH LINE OF LOT 138, "THE MEADOWS AT LORSON RANCH FILING NO. 3"; THENCE N89°35'58"E ALONG THE SOUTH LINE THEREOF AND ALONG THE SOUTH LINE OF 60 FOOT WIDE STINGRAY LANE AND ALONG THE SOUTH LINE OF TRACT A AND TRACT C, A DISTANCE OF 568.94 FEET TO THE POINT OF BEGINNING.