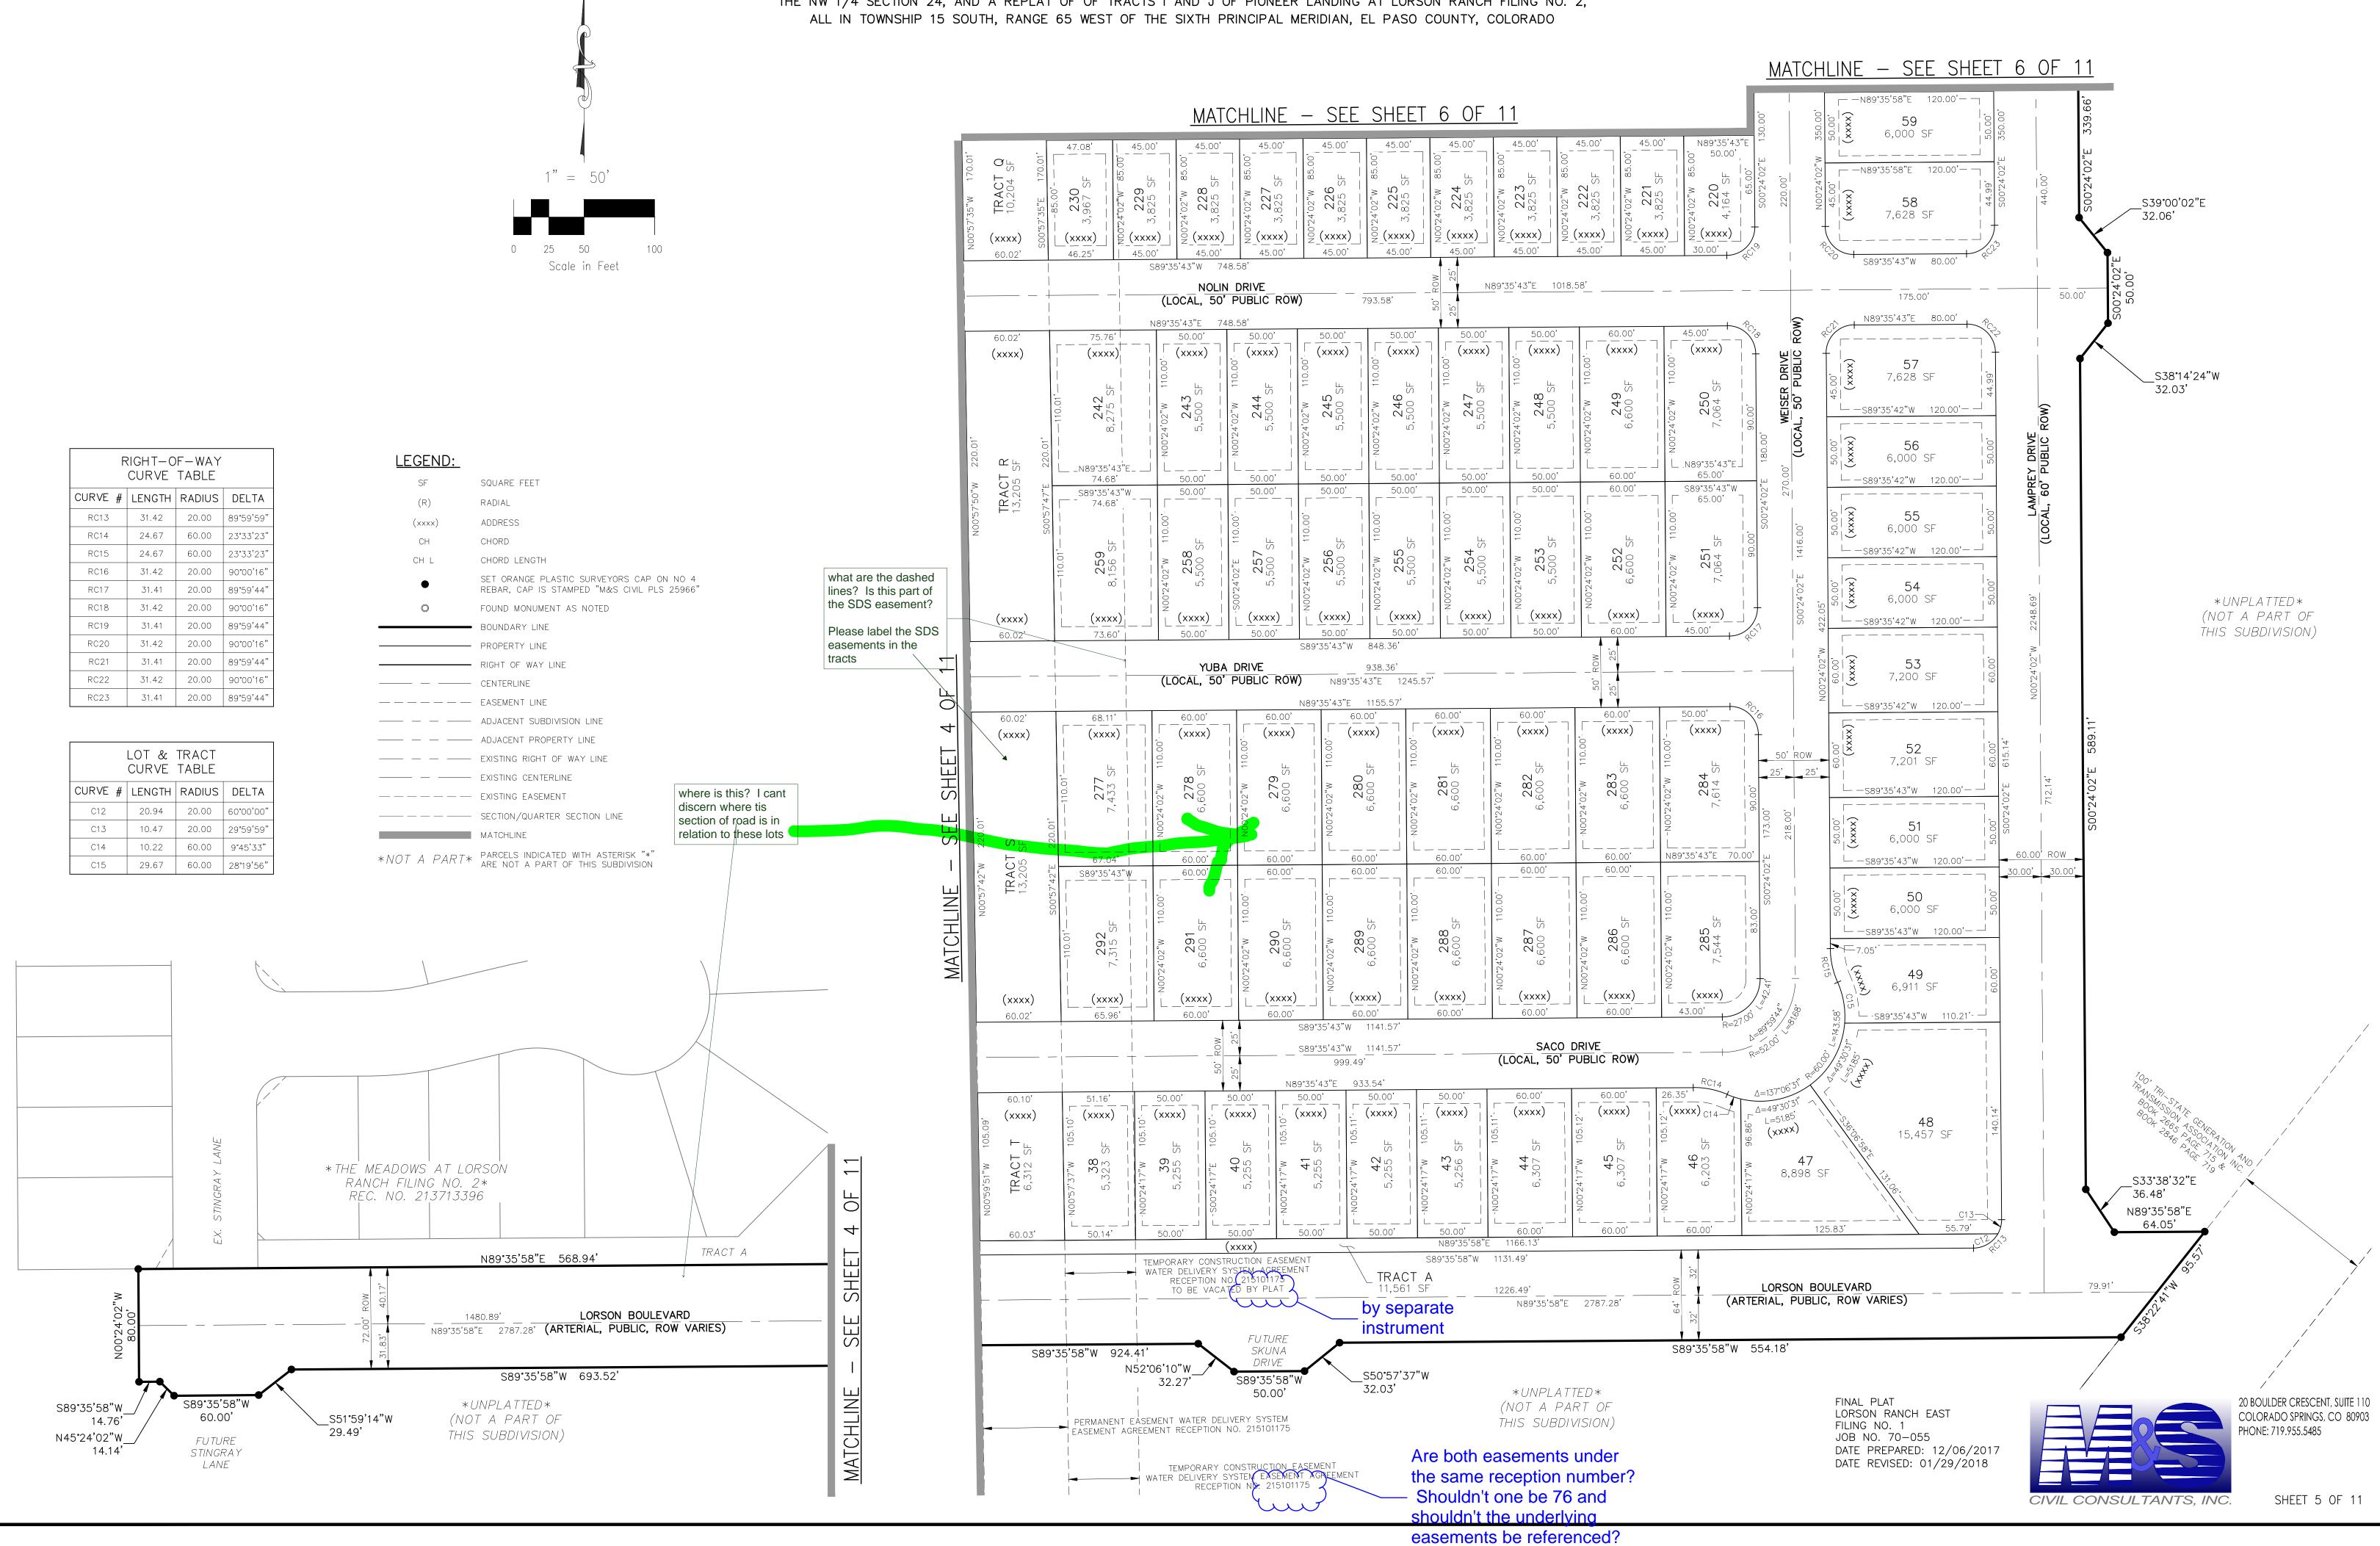

| <u>LEGEND:</u> |                                                                                 |                                    |
|----------------|---------------------------------------------------------------------------------|------------------------------------|
| SF             | SQUARE FEET                                                                     |                                    |
| (R)            | RADIAL                                                                          |                                    |
| (xxxx)         | ADDRESS                                                                         |                                    |
| СН             | CHORD                                                                           |                                    |
| CH L           | CHORD LENGTH                                                                    |                                    |
| ٠              | SET ORANGE PLASTIC SURVEYORS CAP ON I<br>REBAR, CAP IS STAMPED "M&S CIVIL PLS 2 |                                    |
| 0              | FOUND MONUMENT AS NOTED                                                         |                                    |
|                | BOUNDARY LINE                                                                   |                                    |
|                | PROPERTY LINE                                                                   |                                    |
|                | RIGHT OF WAY LINE                                                               |                                    |
|                | CENTERLINE                                                                      |                                    |
|                | EASEMENT LINE                                                                   |                                    |
|                | ADJACENT SUBDIVISION LINE                                                       |                                    |
|                | ADJACENT PROPERTY LINE                                                          |                                    |
|                | EXISTING RIGHT OF WAY LINE                                                      |                                    |
|                | EXISTING CENTERLINE                                                             |                                    |
|                | EXISTING EASEMENT                                                               | where is this? I discern where tis |
|                | SECTION/QUARTER SECTION LINE                                                    | section of road i                  |
|                | MATCHLINE                                                                       | relation to these                  |
| *NOT A PART*   | PARCELS INDICATED WITH ASTERISK "*"                                             |                                    |

A PORTION OF THE SW 1/4 SECTION 13, AND OF THE SE 1/4 SECTION 14, AND OF THE NE 1/4 SECTION 23, AND OF THE NW 1/4 SECTION 24, AND A REPLAT OF OF TRACTS I AND J OF PIONEER LANDING AT LORSON RANCH FILING NO. 2,