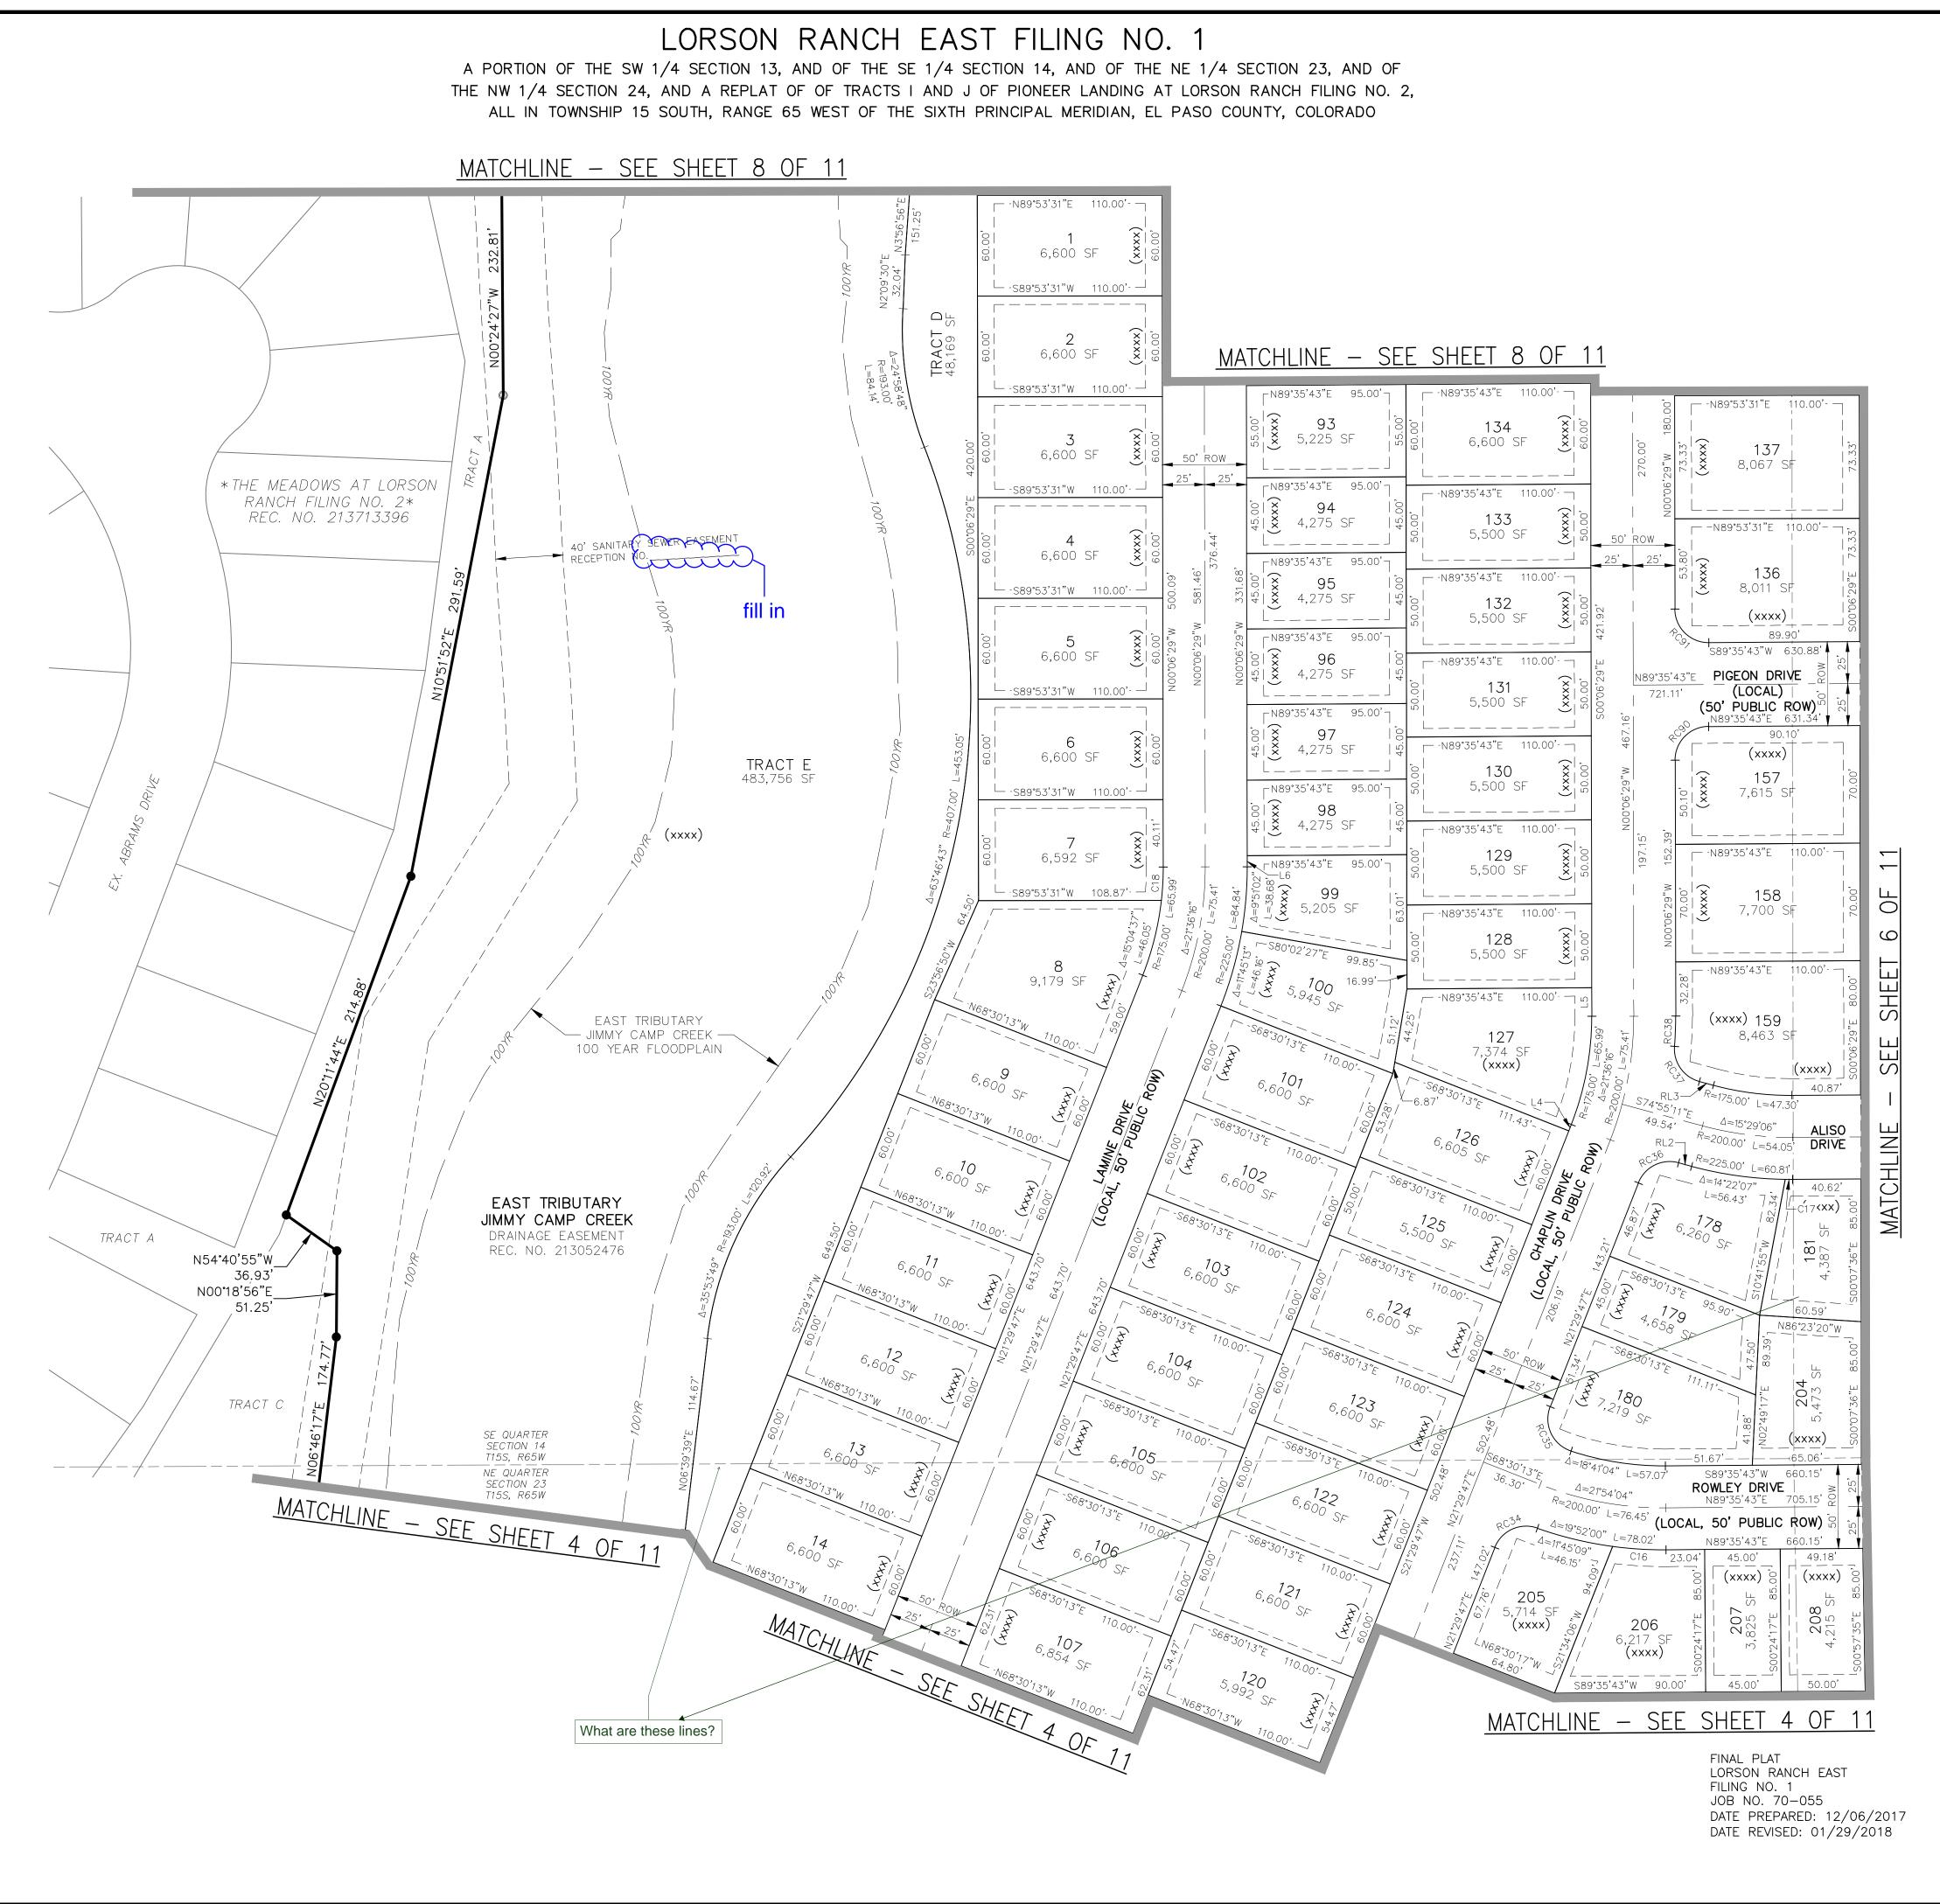

# LORSON RANCH EAST FILING NO. 1

A PORTION OF THE SOUTHWEST QUARTER (SW 1/4) SECTION 13, AND A PORTION OF THE SOUTHEAST QUARTER (SE 1/4) SECTION 14, PI A PORTION OF THE NORTHEAST QUARTER (NE 1/4) SECTION 23, AND A PORTION OF THE NORTHWEST QUARTER (NW 1/4) SECTION 24, co TOWNSHIP 15 SOUTH. RANGE 65 WEST OF THE SIXTH PRINCIPAL MERIDIAN. EL PASO COUNTY. COLORADO

# LORSON RANCH EAST FILING NO. 1

A PORTION OF THE SOUTHWEST QUARTER (SW 1/4) SECTION 13, AND A PORTION OF THE SOUTHEAST QUARTER (SE 1/4) SECTION 14, A PORTION OF THE NORTHEAST QUARTER (NE 1/4) SECTION 23, AND A PORTION OF THE NORTHWEST QUARTER (NW 1/4) SECTION 24, TOWNSHIP 15 SOUTH, RANGE 65 WEST OF THE SIXTH PRINCIPAL MERIDIAN, EL PASO COUNTY, COLORADO