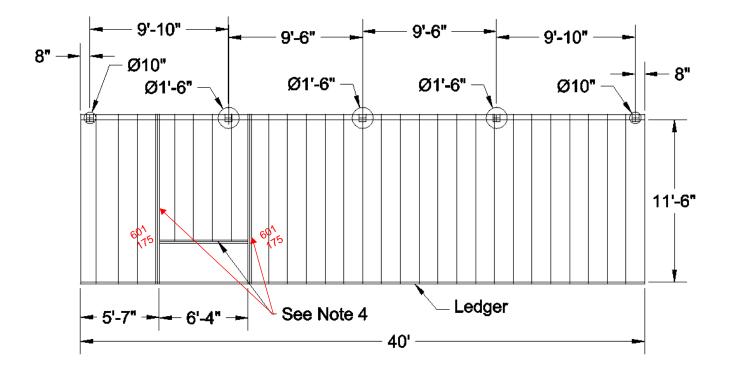

## Notes

- 1. All joists 2x8, hem fir #2 or better pressure treated. 16" OC
- 2. Decking Composite 1" x 6" Parallel to house
- 3. Outer beam Flush mount (3) 2x10
- 4. Three internal beams (3) 2x8" hem fir #2 or better pressure treated, flush mount. Use LUS28-3 on triple beams 6 places
- 5. For ledger at Simpson LUS210-3 , use (4) 3/8" lag screws within 3" of the bracket on either side, with the bracket no closer than 6" from the end of the ledger
- 6. Joist hangers LUS26 at ledger and beams
- 7. Joist hangers at Corners L70
- 8. Posts Pressure treated 6x6
- 9. Concrete Piers 30" deep, diameter as indicated
- 10. Post to beam connectors two L30
- 11.2 x 8 Ledger, hem fir #2 or better pressure treated with (2) 3/8" lag screws 16" OC "
- 12. Railings Trex Aluminum
- 13. No Hot tub. No electric. No cover