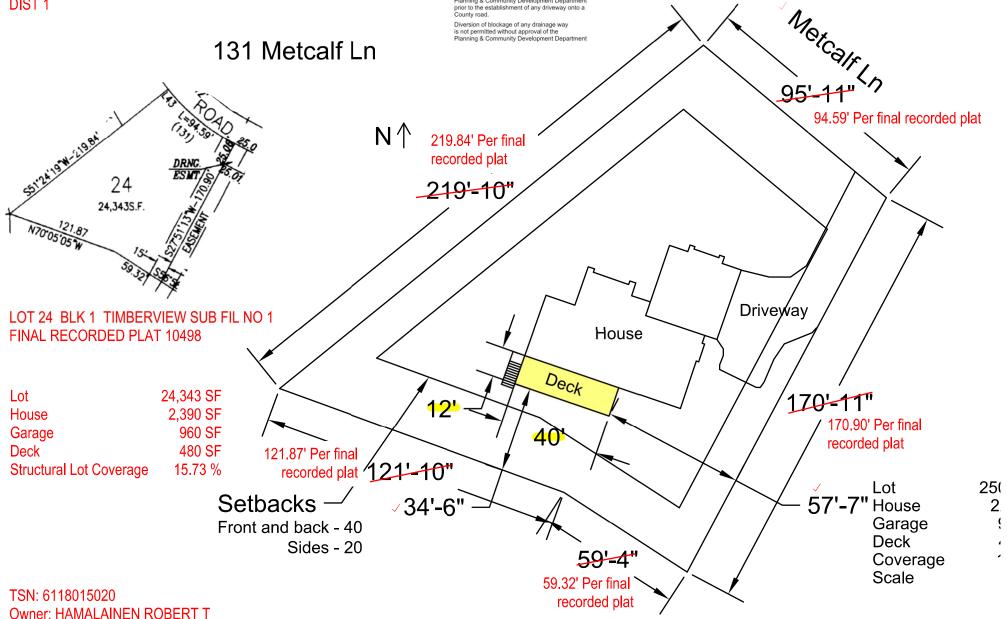

R134165 ADD20692 **PLAT 10498 ZONE RR-0.5** DIST 1

## RESIDENTIAL

Received: 14-Sep-2020

**2017 PPRBC** 

Parcel: 6118015020

Address: 131 METCALF LN, MONUMENT

**Description:** 

**DECK - NEW** 

Contractor: CREEKSIDE CUSTOM DECKS