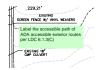

# 6/25/2019 3:39:29 PM (1)

Subject: ADA Note Page Label: 1 Author: Lindsay Darden Date: 6/25/2019 3:39:29 PM Color: 28,064 sf

Label this PLD. Label both PLDs as proposed.

Outline the boundary of the contractor storage yard area. If it is within the gravel driving area, it appears that the total area of the gravel driving area and the storage yard is 28,064 sf.

# 6/25/2019 3:40:57 PM (1)

Subject: Text Box Page Label: 1 Author: Lindsay Darden Date: 6/25/2019 3:40:57 PM Color:

Label the accessible path of ADA accessible exterior routes per LDC 6.1.3(C)