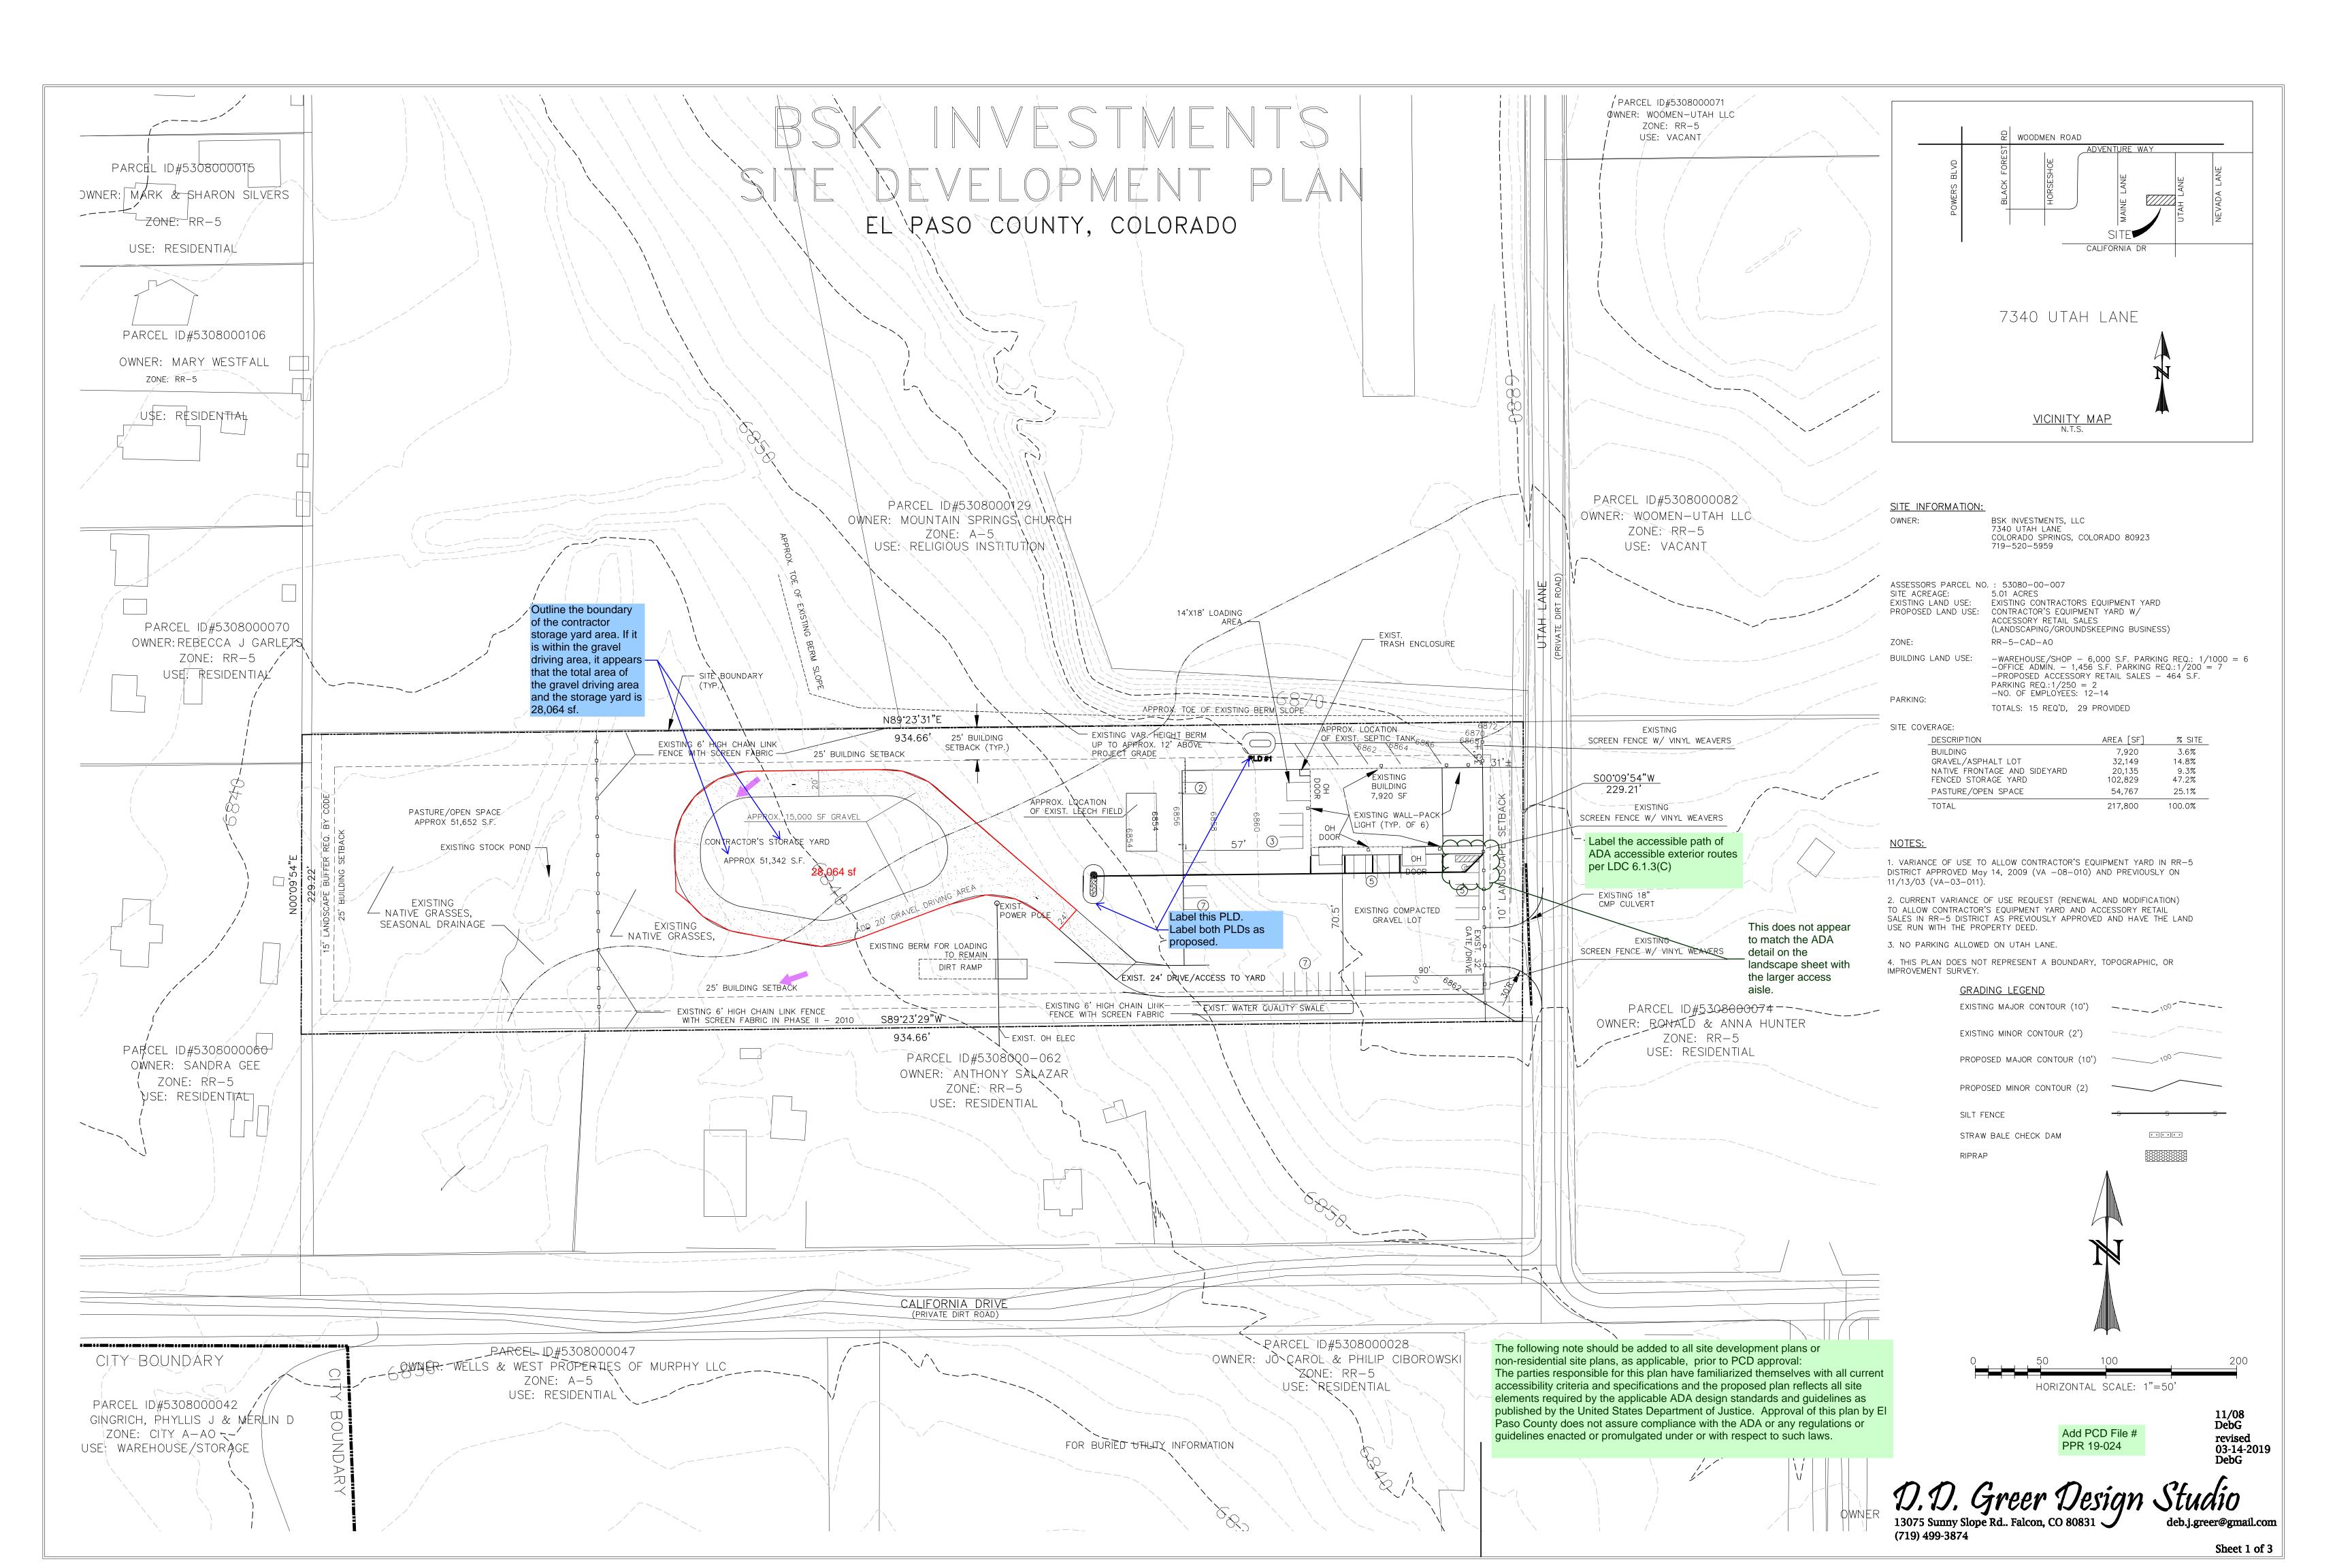

# Markup Summary

# 5/30/2019 4:15:06 PM (1)

Subject: Area Measurement Page Label: 1 Author: dsdgrimm Date: 5/30/2019 4:15:06 PM Color:

## 5/30/2019 4:18:40 PM (1)

Subject: Engineer Page Label: 1 Author: dsdgrimm Date: 5/30/2019 4:18:40 PM Color:

## 5/30/2019 6:14:44 PM (1)

Subject: Engineer Page Label: 1 Author: dsdgrimm Date: 5/30/2019 6:14:44 PM Color: ■

#### 6/25/2019 3:37:57 PM (1)

Subject: PCD File # Page Label: 1 Author: Lindsay Darden Date: 6/25/2019 3:37:57 PM Color:

# 6/25/2019 3:39:29 PM (1)

Subject: ADA Note Page Label: 1 Author: Lindsay Darden Date: 6/25/2019 3:39:29 PM Color: 28,064 sf

Label this PLD. Label both PLDs as proposed.

Outline the boundary of the contractor storage yard area. If it is within the gravel driving area, it appears that the total area of the gravel driving area and the storage yard is 28,064 sf.

Add PCD File # PPR 19-024

The following note should be added to all site development plans or non-residential site plans, as applicable, prior to PCD approval: The parties responsible for this plan have familiarized themselves with all current accessibility criteria and specifications and the proposed plan reflects all site elements required by the applicable ADA design standards and guidelines as published by the United States Department of Justice. Approval of this plan by El Paso County does not assure compliance with the ADA or any regulations or guidelines enacted or promulgated under or with respect to such laws.

# 6/25/2019 3:40:57 PM (1)

Subject: Text Box Page Label: 1 Author: Lindsay Darden Date: 6/25/2019 3:40:57 PM Color:

Label the accessible path of ADA accessible exterior routes per LDC 6.1.3(C)

# 6/25/2019 4:21:35 PM (1)

Subject: Cloud+ Page Label: 1 Author: dsddarden Date: 6/25/2019 4:21:35 PM Color:

This does not appear to match the ADA detail on the landscape sheet with the larger access aisle.