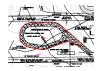

# 6/25/2019 3:39:29 PM (1)

Subject: ADA Note Page Label: 1 Author: Lindsay Darden Date: 6/25/2019 3:39:29 PM Color: 28,064 sf

Label this PLD. Label both PLDs as proposed.

Outline the boundary of the contractor storage yard area. If it is within the gravel driving area, it appears that the total area of the gravel driving area and the storage yard is 28,064 sf.