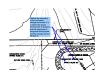

# 6/25/2019 3:39:29 PM (1)

Subject: ADA Note Page Label: 1 Author: Lindsay Darden Date: 6/25/2019 3:39:29 PM Color: 28,064 sf

Label this PLD. Label both PLDs as proposed.

Outline the boundary of the contractor storage yard area. If it is within the gravel driving area, it appears that the total area of the gravel driving area and the storage yard is 28,064 sf.

# 6/25/2019 3:40:57 PM (1)

Subject: Text Box Page Label: 1 Author: Lindsay Darden Date: 6/25/2019 3:40:57 PM Color:

Label the accessible path of ADA accessible exterior routes per LDC 6.1.3(C)