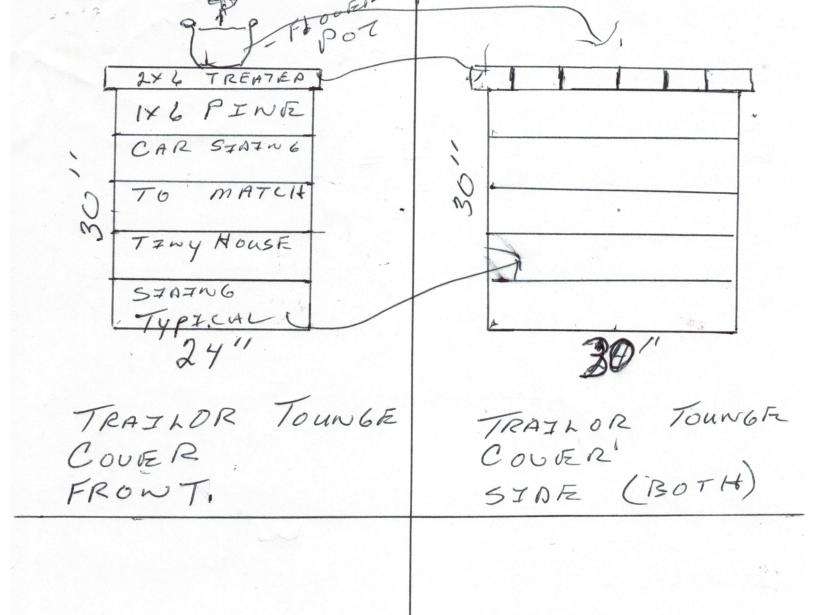

EAST ELEUATION

WEST ELEUATION



## RyAN:

## ELEVATIONS

I THINK THESE PICTURES COURTS
EVERY THING REQUIRED BY THE ELEVATIONS
PLAWS NOTE.

- 1. ENTRY IS ATRIUM TYPE WITH FULL SIDE LITE PANEL
- 2. I HAUR INSTALLED GUTTERS 1 DOWN SPOUTS
- 3. THE LOWE ROOF IS A 5/12 PITCH
- 4. THE UPPER ROOF IS A DORMERS
- 5. THERE IS A SKYLICHT ON THE UPPER DORM ROOF
- 6. IT HAS A PORCH AND OVERHANG OUER FNTOLY DOOR UNIT.
- 7. LIGHT SCONCES ON SIDES OF
- 8. WHEEL OPENTUCS WILL BOX COVERED BY BLACK BARN METAL IN FRONT, AND PINE CAR STAING IN REAR TO MATCH STOTHE ABOVE 10F2



ELEVATIONS

TRAILOR TOUNGER

20F2



OTHER MATERIALS SHOWN ON ELEV& 7700