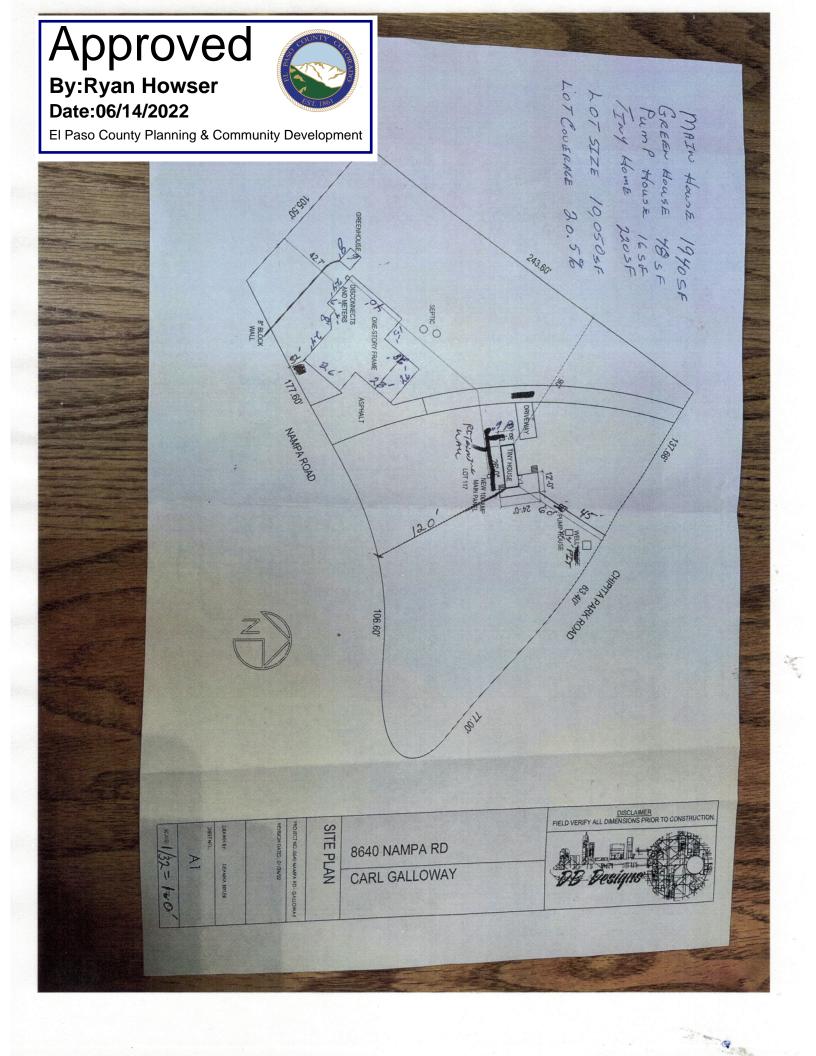

EAST ELEUATION

WEST ELEUATION



## RyAN:

## ELEVATIONS

I THINK THESE PICTURES COURTS
EVERY THING REQUIRED BY THE ELEVATIONS
PLAWS NOTE.

- 1. ENTRY IS ATRIUM TYPE WITH FULL SIDE LITE PANEL
- 2. I HAUR INSTALLED GUTTERS 1 DOWN SPOUTS
- 3. THE LOWE ROOF IS A 5/12 PITCH
- 4. THE UPPER ROOF IS A DORMERS
- 5. THERE IS A SKYLICHT ON THE UPPER DORM ROOF
- 6. IT HAS A PORCH AND OVERHANG OUER FNTOLY DOOR UNIT.
- 7. LIGHT SCONCES ON SIDES OF
- 8. WHEEL OPENTUCS WILL BOX COVERED BY BLACK BARN METAL IN FRONT, AND PINE CAR STAING IN REAR TO MATCH STOTHE ABOVE 10F2



ELEVATIONS

TRAILOR TOUNGER

20F2



OTHER MATERIALS SHOWN ON ELEV& 7700