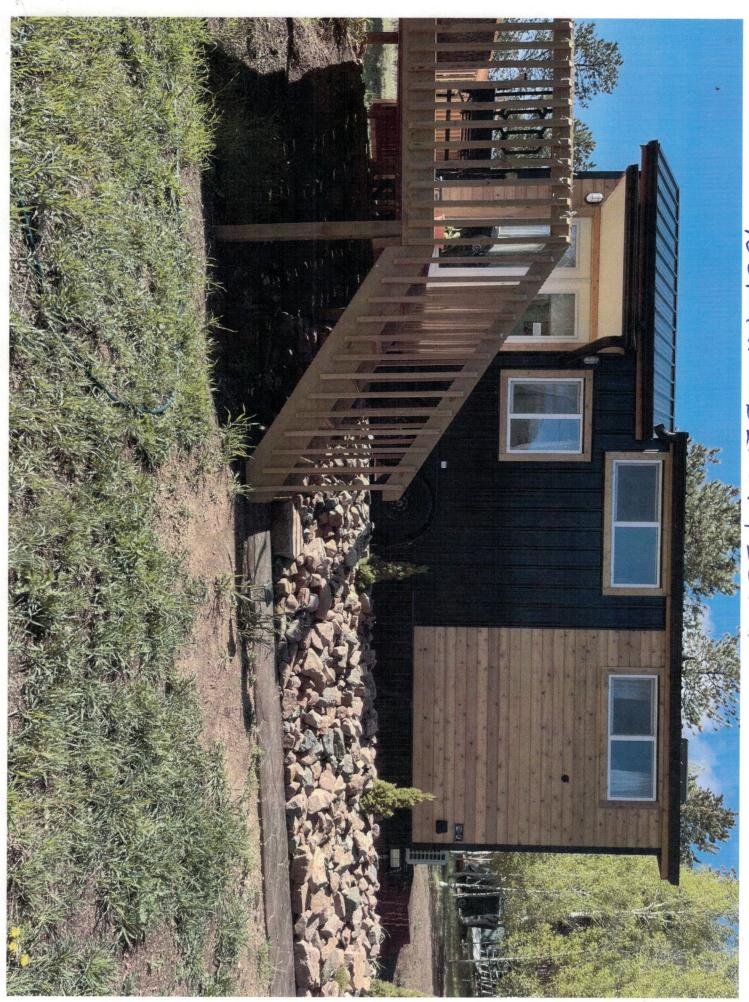

## ELEVATIONS

I THINK THESE PICTURES COURTS
EVERY THING REQUIRED BY THE ELEVATIONS
PLAWS NOTE.

- 1. ENTRY IS ATRIUM TYPE WITH FULL SIDE LITE PANEL
- 2. I HAUR INSTALLED GUTTERS 1 DOWN SPOUTS
- 3. THE LOWE ROOF IS A 5/12 PITCH
- 4. THE UPPER ROOF IS A DORMERS
- 5. THERE IS A SKYLICHT ON THE UPPER DORM ROOF
- 6. IT HAS A PORCH AND OVERHANG OUER FNTOLY DOOR UNIT.
- 7. LIGHT SCONCES ON SIDES OF
- 8. WHEEL OPENTUCS WILL BOX COVERED BY BLACK BARN METAL IN FRONT, AND PINE CAR STAING IN REAR TO MATCH STOTHE ABOVE 10F2

ELEVATIONS

TRAILOR TOUNGER

20F2

OTHER MATERIALS SHOWN ON ELEV& 7700