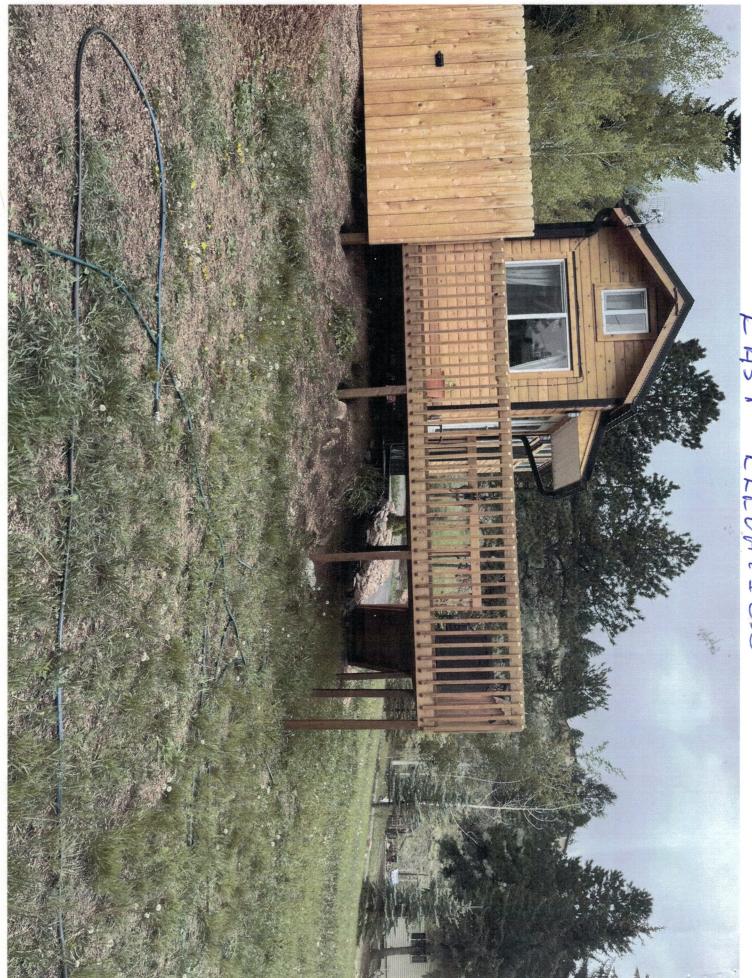

EAST ELEUATION

WEST ELEUATION

## ELEVATIONS

I THINK THESE PICTURES COURTS
EVERY THING REQUIRED BY THE ELEVATIONS
PLAWS NOTE.

- 1. ENTRY IS ATRIUM TYPE WITH FULL SIDE LITE PANEL
- 2. I HAUR INSTALLED GUTTERS 1 DOWN SPOUTS
- 3. THE LOWE ROOF IS A 5/12 PITCH
- 4. THE UPPER ROOF IS A DORMERS
- 5. THERE IS A SKYLICHT ON THE UPPER DORM ROOF
- 6. IT HAS A PORCH AND OVERHANG OUER FNTOLY DOOR UNIT.
- 7. LIGHT SCONCES ON SIDES OF
- 8. WHEEL OPENTUCS WILL BOX COVERED BY BLACK BARN METAL IN FRONT, AND PINE CAR STAING IN REAR TO MATCH STOTHE ABOVE 10F2

ELEVATIONS

TRAILOR TOUNGER

20F2

OTHER MATERIALS SHOWN ON ELEV& 7700