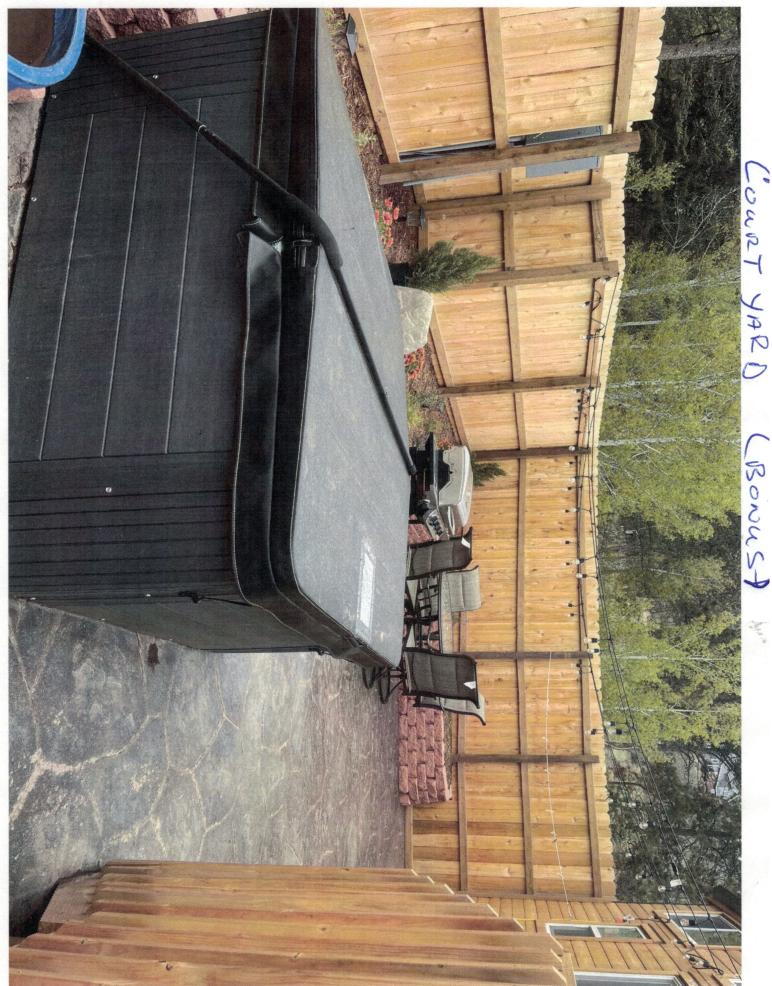

## ELEVATIONS

I THINK THESE PICTURES COURTS
EVERY THING REQUIRED BY THE ELEVATIONS
PLAWS NOTE.

- 1. ENTRY IS ATRIUM TYPE WITH FULL SIDE LITE PANEL
- 2. I HAUR INSTALLED GUTTERS 1 DOWN SPOUTS
- 3. THE LOWE ROOF IS A 5/12 PITCH
- 4. THE UPPER ROOF IS A DORMERS
- 5. THERE IS A SKYLICHT ON THE UPPER DORM ROOF
- 6. IT HAS A PORCH AND OVERHANG OUER FNTOLY DOOR UNIT.
- 7. LIGHT SCONCES ON SIDES OF
- 8. WHEEL OPENTUCS WILL BOX COVERED BY BLACK BARN METAL IN FRONT, AND PINE CAR STAING IN REAR TO MATCH STOTHE ABOVE 10F2