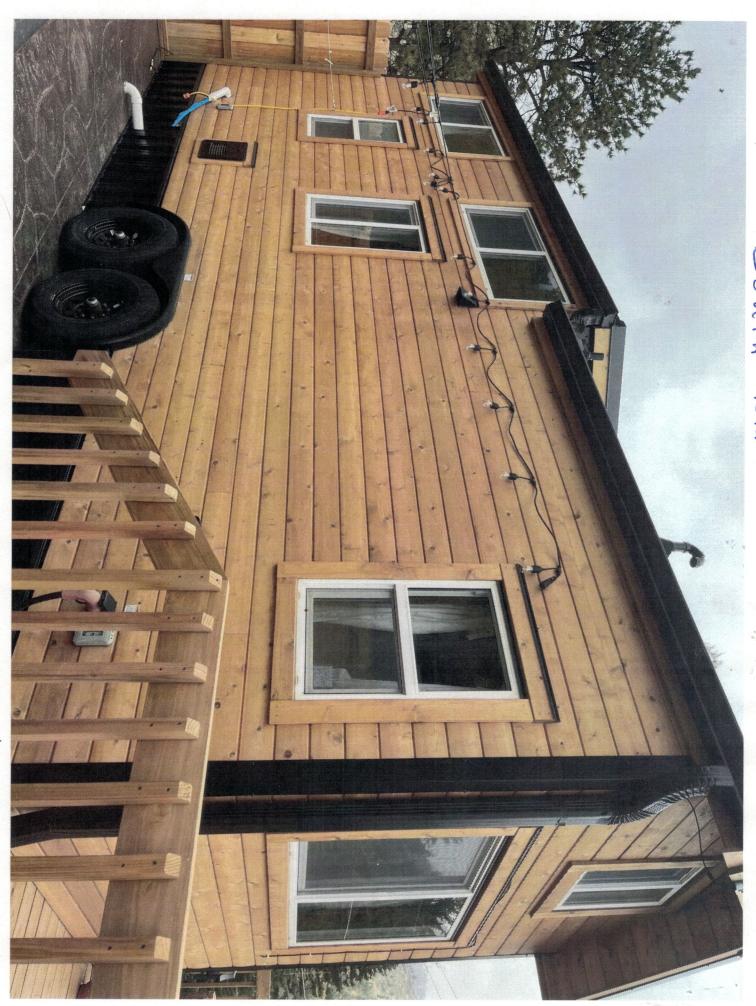

## ELEVATIONS

I THINK THESE PICTURES COURTS
EVERY THING REQUIRED BY THE ELEVATIONS
PLAWS NOTE.

- 1. ENTRY IS ATRIUM TYPE WITH FULL SIDE LITE PANEL
- 2. I HAUR INSTALLED GUTTERS 1 DOWN SPOUTS
- 3. THE LOWE ROOF IS A 5/12 PITCH
- 4. THE UPPER ROOF IS A DORMERS
- 5. THERE IS A SKYLICHT ON THE UPPER DORM ROOF
- 6. IT HAS A PORCH AND OVERHANG OUER FNTOLY DOOR UNIT.
- 7. LIGHT SCONCES ON SIDES OF
- 8. WHEEL OPENTUCS WILL BOX COVERED BY BLACK BARN METAL IN FRONT, AND PINE CAR STAING IN REAR TO MATCH STOTHE ABOVE 10F2

ELEVATIONS

TRAILOR TOUNGER

20F2

OTHER MATERIALS SHOWN ON ELEV& 7700