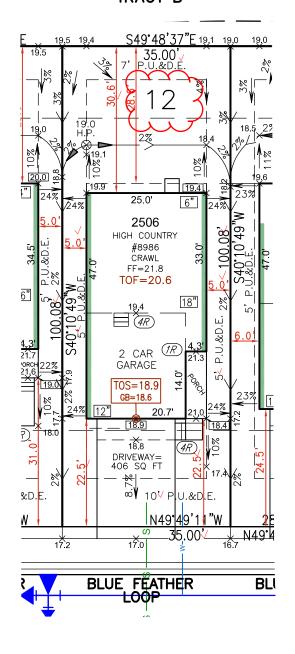

#### **LOT 13**

**LOT 11** 

P.U.E.=PUBLIC UTILITIES EASEMENT P.U.E. & D.E.=PUBLIC UTILITIES & DRAINAGE EASEMENT P.U.E. & I.E.=PUBLIC UTILITIES & IMPROVEMENT FASEMENT

DROP DISTANCE SPOT ELEVATION XX,X DROP SIDING RETAINING WALL CONTOUR FLOW DIRECTION -5770 -BERM **EASEMENT** OVEREXCAVATION WATER SERVICE SEWER SERVICE **SETBACK** LIGHT POLE FIRE HYDRANT INLET TOS=TOP OF SLAB GB=GRADE BEAM

GRADE %

LEGAL DESCRIPTION 8986 BLUE FEATHER LOOP, LOT 12.

COPPER CHASE AT STERLING RANCH FILING NO. 1, COUNTY OF EL PASO,

CORNER: 15'

15'

LOT AREA:

PARCEL#

3,503 S.F

5232410006

<u>SETBACKS</u>

FRONT: 20' SIDE:

STATE OF COLORADO

RFAR: