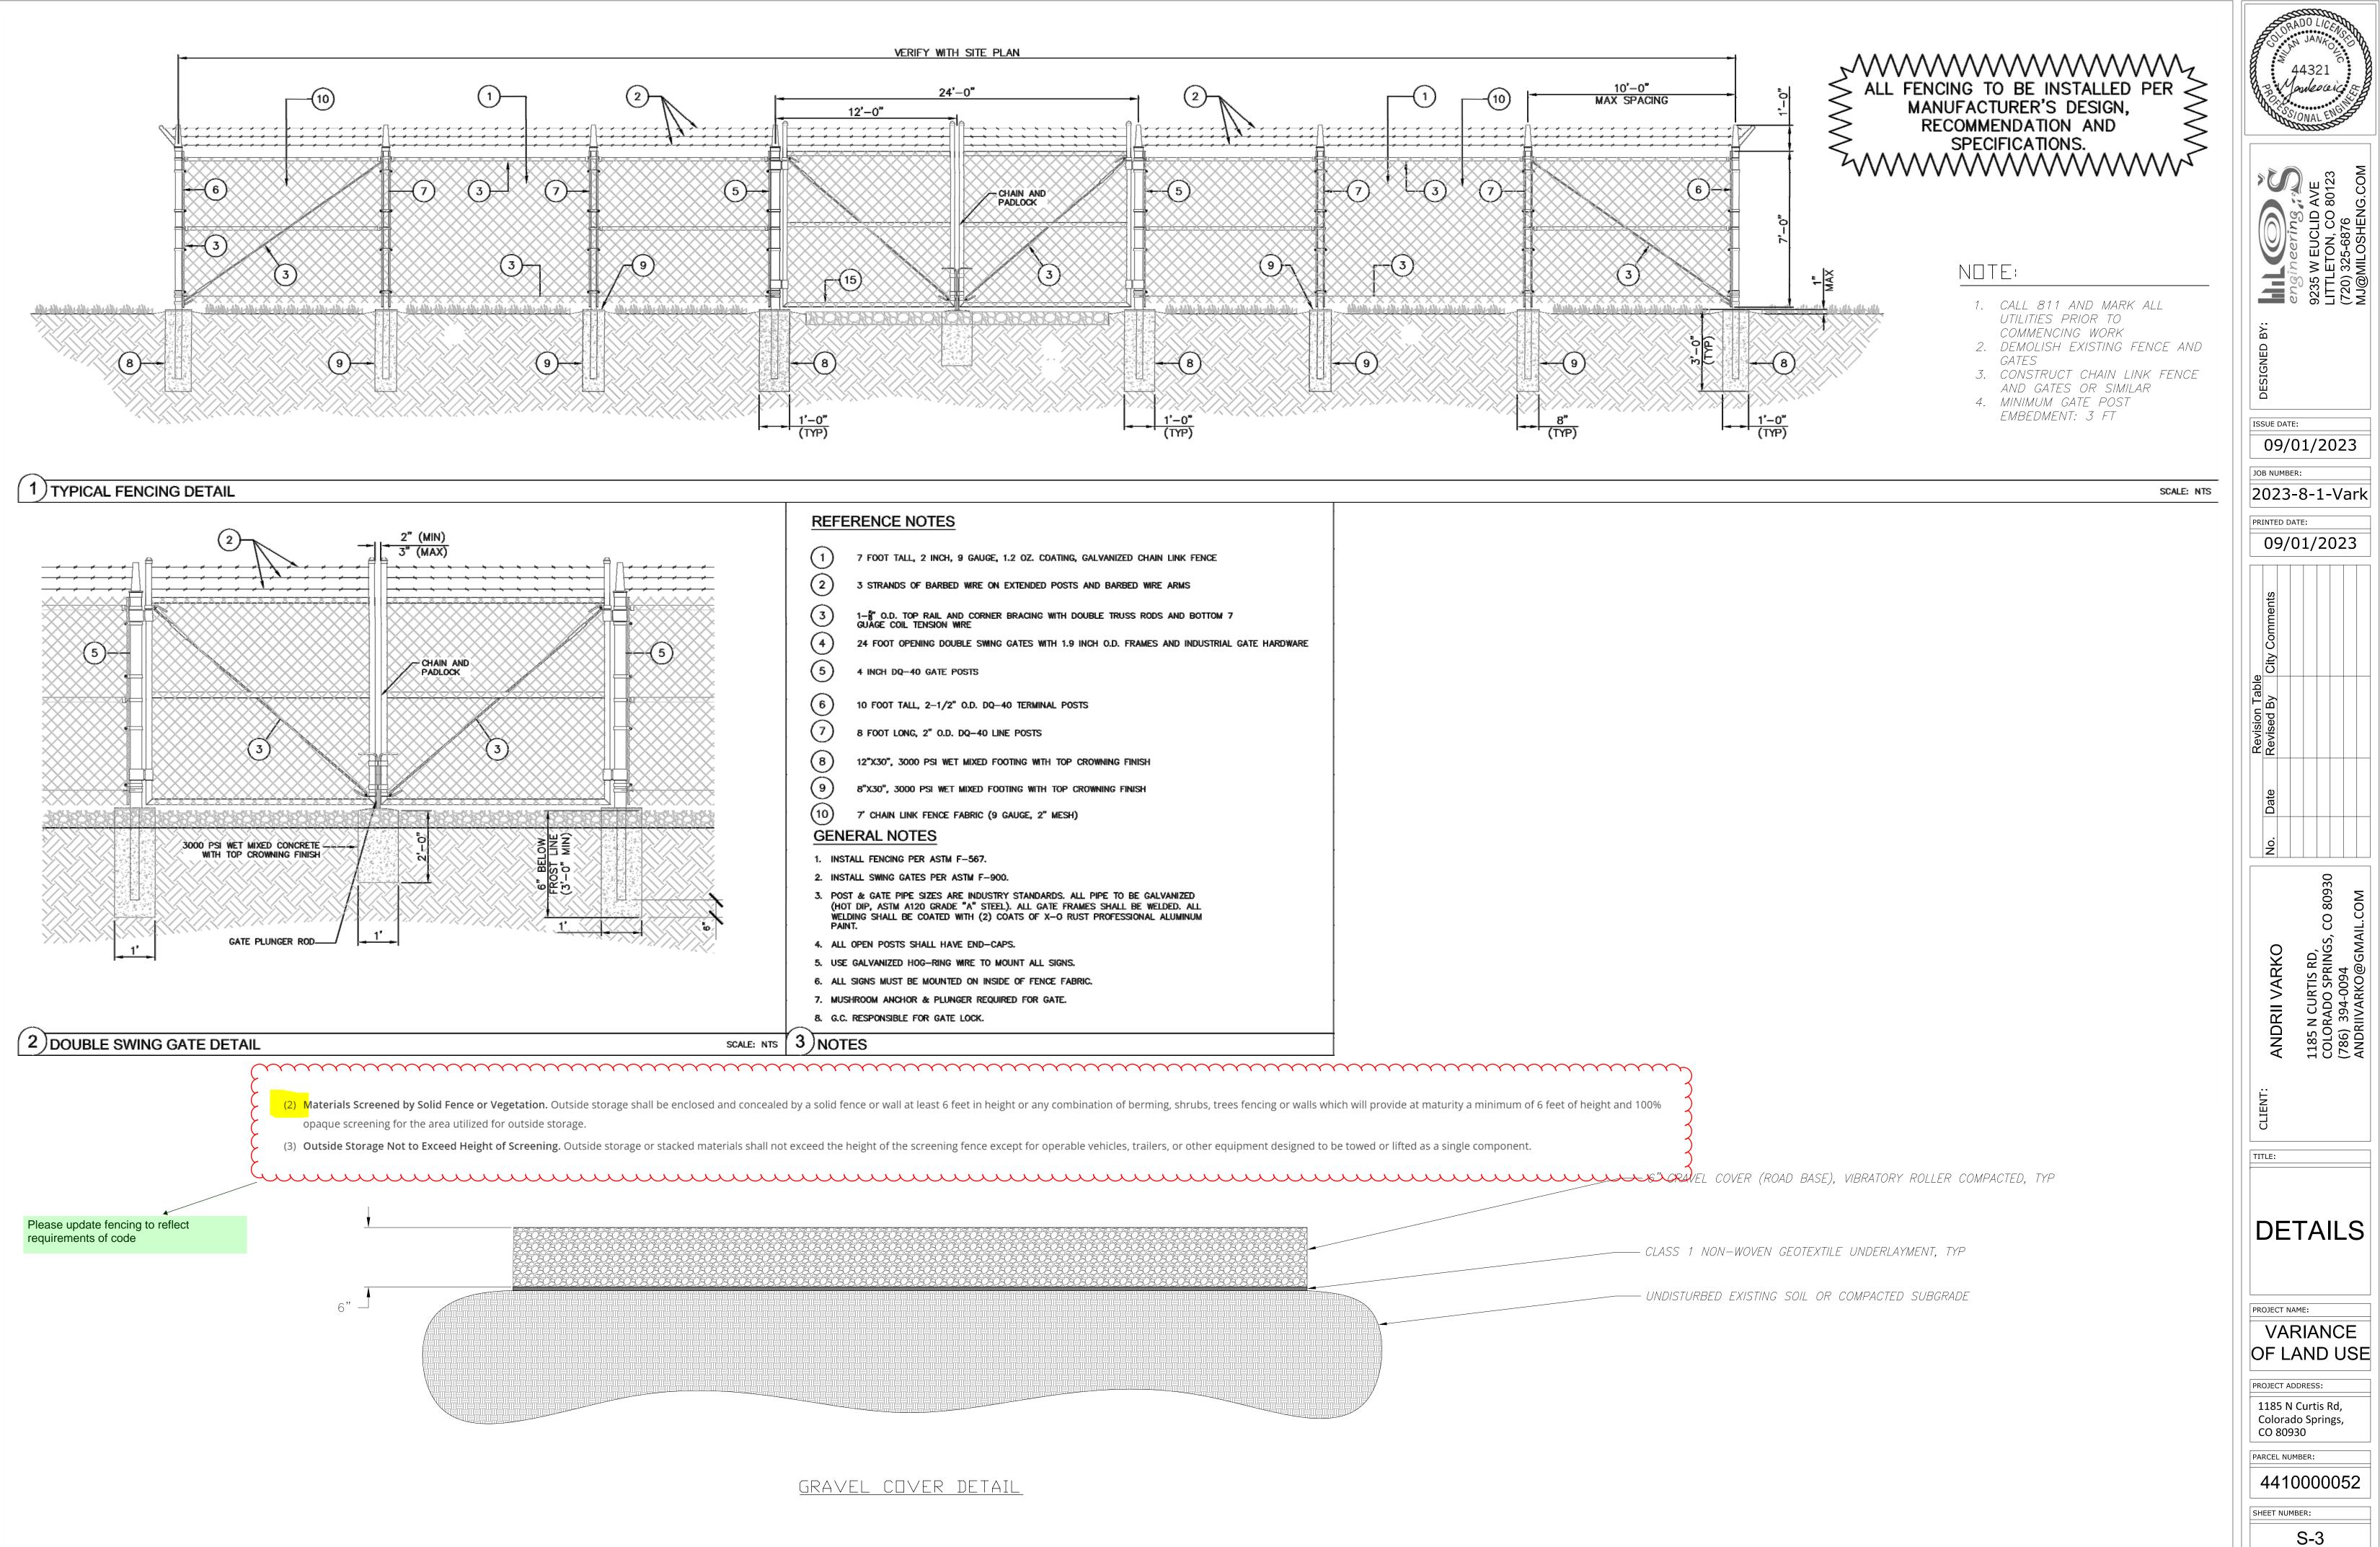

Computation identifying the required parking and the provided parking

| (1)           | 7 FOOT TALL, 2 INCH, 9 GAUGE, 1.2 OZ. COATING, GALVANIZED CHAIN LINK FENCE                                                                                                                                          |  |
|---------------|---------------------------------------------------------------------------------------------------------------------------------------------------------------------------------------------------------------------|--|
| 2             | 3 STRANDS OF BARBED WIRE ON EXTENDED POSTS AND BARBED WIRE ARMS                                                                                                                                                     |  |
| 3             | $1-\frac{5}{2}$ O.D. TOP RAIL AND CORNER BRACING WITH DOUBLE TRUSS RODS AND BOTTOM 7 GUAGE COIL TENSION WIRE                                                                                                        |  |
| 4             | 24 FOOT OPENING DOUBLE SWING GATES WITH 1.9 INCH O.D. FRAMES AND INDUSTRIAL GATE HARDWARE                                                                                                                           |  |
| 5             | 4 INCH DQ-40 GATE POSTS                                                                                                                                                                                             |  |
| 6             | 10 FOOT TALL, 2-1/2" O.D. DQ-40 TERMINAL POSTS                                                                                                                                                                      |  |
| 7             | 8 FOOT LONG, 2" O.D. DQ-40 LINE POSTS                                                                                                                                                                               |  |
| 8             | 12"X30", 3000 PSI WET MIXED FOOTING WITH TOP CROWNING FINISH                                                                                                                                                        |  |
| 9             | 8"X30", 3000 PSI WET MIXED FOOTING WITH TOP CROWNING FINISH                                                                                                                                                         |  |
| (10)          | 7' CHAIN LINK FENCE FABRIC (9 GAUGE, 2" MESH)                                                                                                                                                                       |  |
| GENERAL NOTES |                                                                                                                                                                                                                     |  |
| 1. INSTA      | 1. INSTALL FENCING PER ASTM F-567.                                                                                                                                                                                  |  |
| 2. INSTA      | LL SWING GATES PER ASTM F-900.                                                                                                                                                                                      |  |
| (нот          | & GATE PIPE SIZES ARE INDUSTRY STANDARDS. ALL PIPE TO BE GALVANIZED<br>DIP, ASTM A120 GRADE "A" STEEL). ALL GATE FRAMES SHALL BE WELDED. ALL<br>NG SHALL BE COATED WITH (2) COATS OF X-O RUST PROFESSIONAL ALUMINUM |  |
| 4. ALL (      | OPEN POSTS SHALL HAVE END-CAPS.                                                                                                                                                                                     |  |
| 5. USE (      | GALVANIZED HOG-RING WIRE TO MOUNT ALL SIGNS.                                                                                                                                                                        |  |
| 6. ALL S      | SIGNS MUST BE MOUNTED ON INSIDE OF FENCE FABRIC.                                                                                                                                                                    |  |
| 7. MUSH       | ROOM ANCHOR & PLUNGER REQUIRED FOR GATE.                                                                                                                                                                            |  |
| 8. G.C. I     | RESPONSIBLE FOR GATE LOCK.                                                                                                                                                                                          |  |
| 3)NOTES       |                                                                                                                                                                                                                     |  |
|               |                                                                                                                                                                                                                     |  |