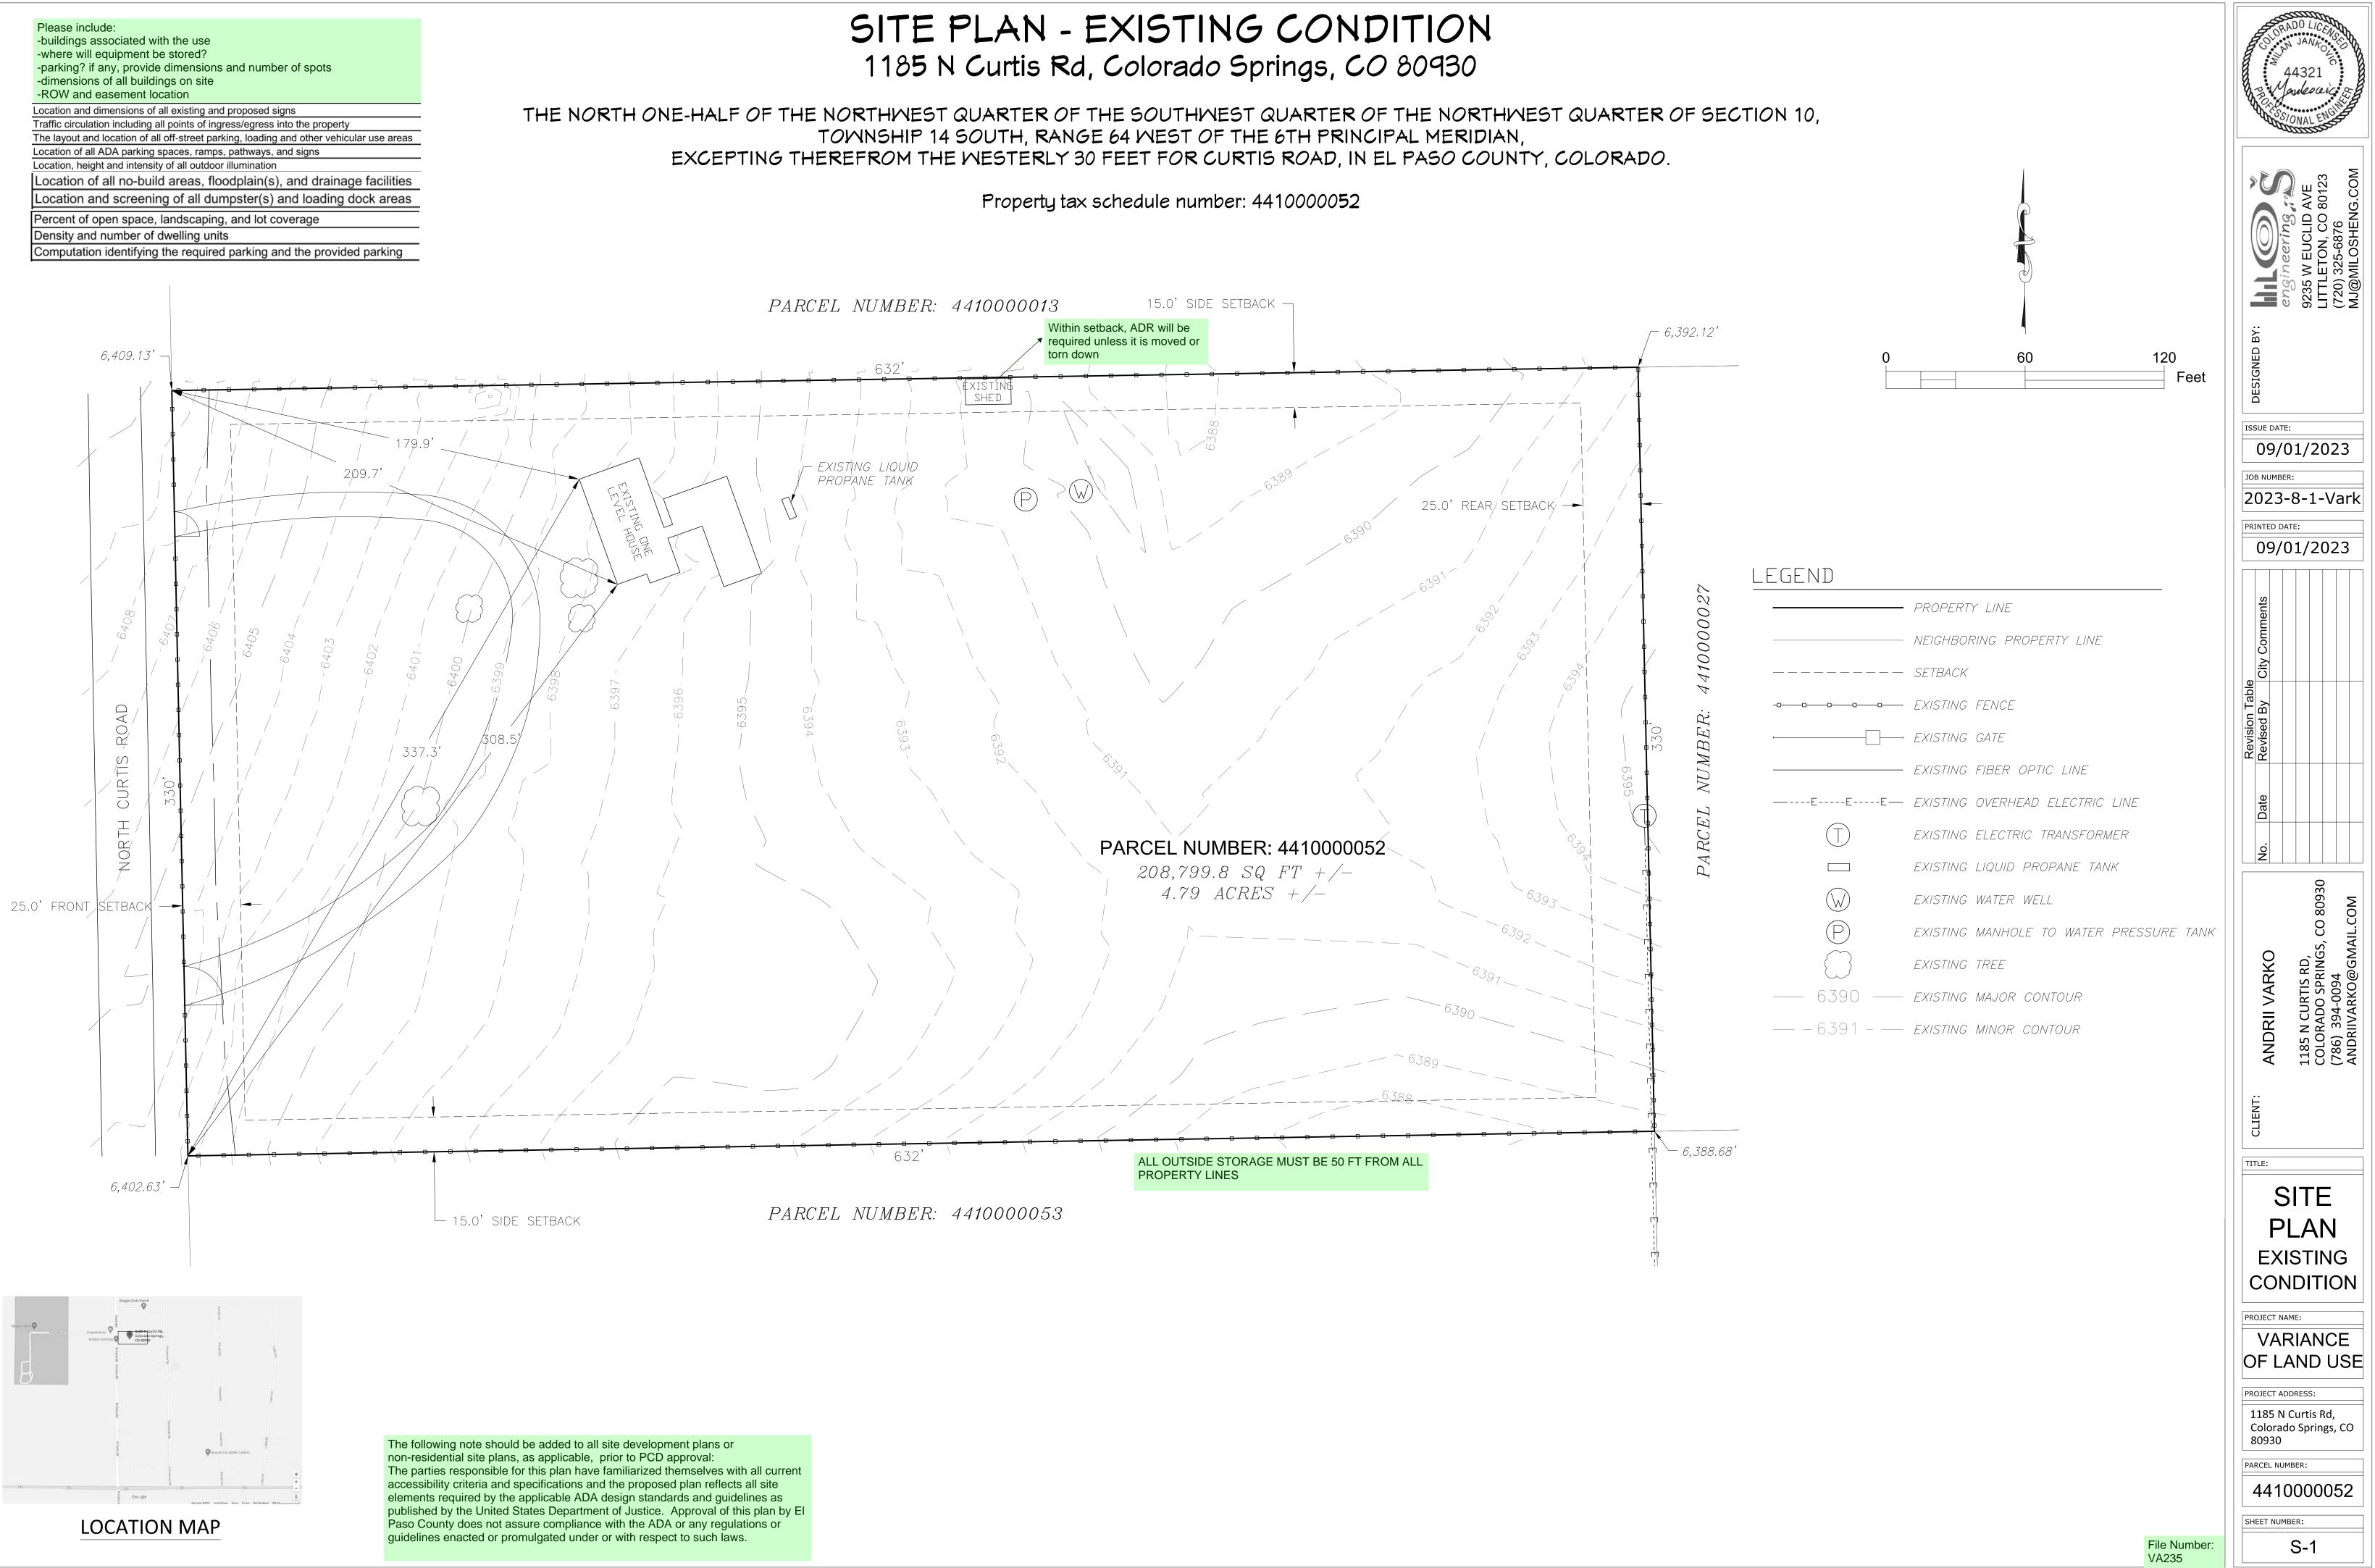

Please include: -buildings associated with the use -where will equipment be stored? -parking? if any, provide dimensions and number of spots dimensions of all buildings on site -ROW and easement location

The layout and location of all off-street parking, loading and other vehicular use areas Location of all ADA parking spaces, ramps, pathways, and signs

Location of all no-build areas, floodplain(s), and drainage facilities Location and screening of all dumpster(s) and loading dock areas

Computation identifying the required parking and the provided parking

| (1)           | 7 FOOT TALL, 2 INCH, 9 GAUGE, 1.2 OZ. COATING, GALVANIZED CHAIN LINK FENCE                                                                                                                                          |  |
|---------------|---------------------------------------------------------------------------------------------------------------------------------------------------------------------------------------------------------------------|--|
| 2             | 3 STRANDS OF BARBED WIRE ON EXTENDED POSTS AND BARBED WIRE ARMS                                                                                                                                                     |  |
| 3             | $1-\frac{5}{2}$ O.D. TOP RAIL AND CORNER BRACING WITH DOUBLE TRUSS RODS AND BOTTOM 7 GUAGE COIL TENSION WIRE                                                                                                        |  |
| 4             | 24 FOOT OPENING DOUBLE SWING GATES WITH 1.9 INCH O.D. FRAMES AND INDUSTRIAL GATE HARDWARE                                                                                                                           |  |
| 5             | 4 INCH DQ-40 GATE POSTS                                                                                                                                                                                             |  |
| 6             | 10 FOOT TALL, 2-1/2" O.D. DQ-40 TERMINAL POSTS                                                                                                                                                                      |  |
| 7             | 8 FOOT LONG, 2" O.D. DQ-40 LINE POSTS                                                                                                                                                                               |  |
| 8             | 12"X30", 3000 PSI WET MIXED FOOTING WITH TOP CROWNING FINISH                                                                                                                                                        |  |
| 9             | 8"X30", 3000 PSI WET MIXED FOOTING WITH TOP CROWNING FINISH                                                                                                                                                         |  |
| (10)          | 7' CHAIN LINK FENCE FABRIC (9 GAUGE, 2" MESH)                                                                                                                                                                       |  |
| GENERAL NOTES |                                                                                                                                                                                                                     |  |
| 1. INSTA      | 1. INSTALL FENCING PER ASTM F-567.                                                                                                                                                                                  |  |
| 2. INSTA      | LL SWING GATES PER ASTM F-900.                                                                                                                                                                                      |  |
| (нот          | & GATE PIPE SIZES ARE INDUSTRY STANDARDS. ALL PIPE TO BE GALVANIZED<br>DIP, ASTM A120 GRADE "A" STEEL). ALL GATE FRAMES SHALL BE WELDED. ALL<br>NG SHALL BE COATED WITH (2) COATS OF X-O RUST PROFESSIONAL ALUMINUM |  |
| 4. ALL (      | OPEN POSTS SHALL HAVE END-CAPS.                                                                                                                                                                                     |  |
| 5. USE (      | GALVANIZED HOG-RING WIRE TO MOUNT ALL SIGNS.                                                                                                                                                                        |  |
| 6. ALL S      | SIGNS MUST BE MOUNTED ON INSIDE OF FENCE FABRIC.                                                                                                                                                                    |  |
| 7. MUSH       | ROOM ANCHOR & PLUNGER REQUIRED FOR GATE.                                                                                                                                                                            |  |
| 8. G.C. I     | RESPONSIBLE FOR GATE LOCK.                                                                                                                                                                                          |  |
| 3)NOTES       |                                                                                                                                                                                                                     |  |
|               |                                                                                                                                                                                                                     |  |