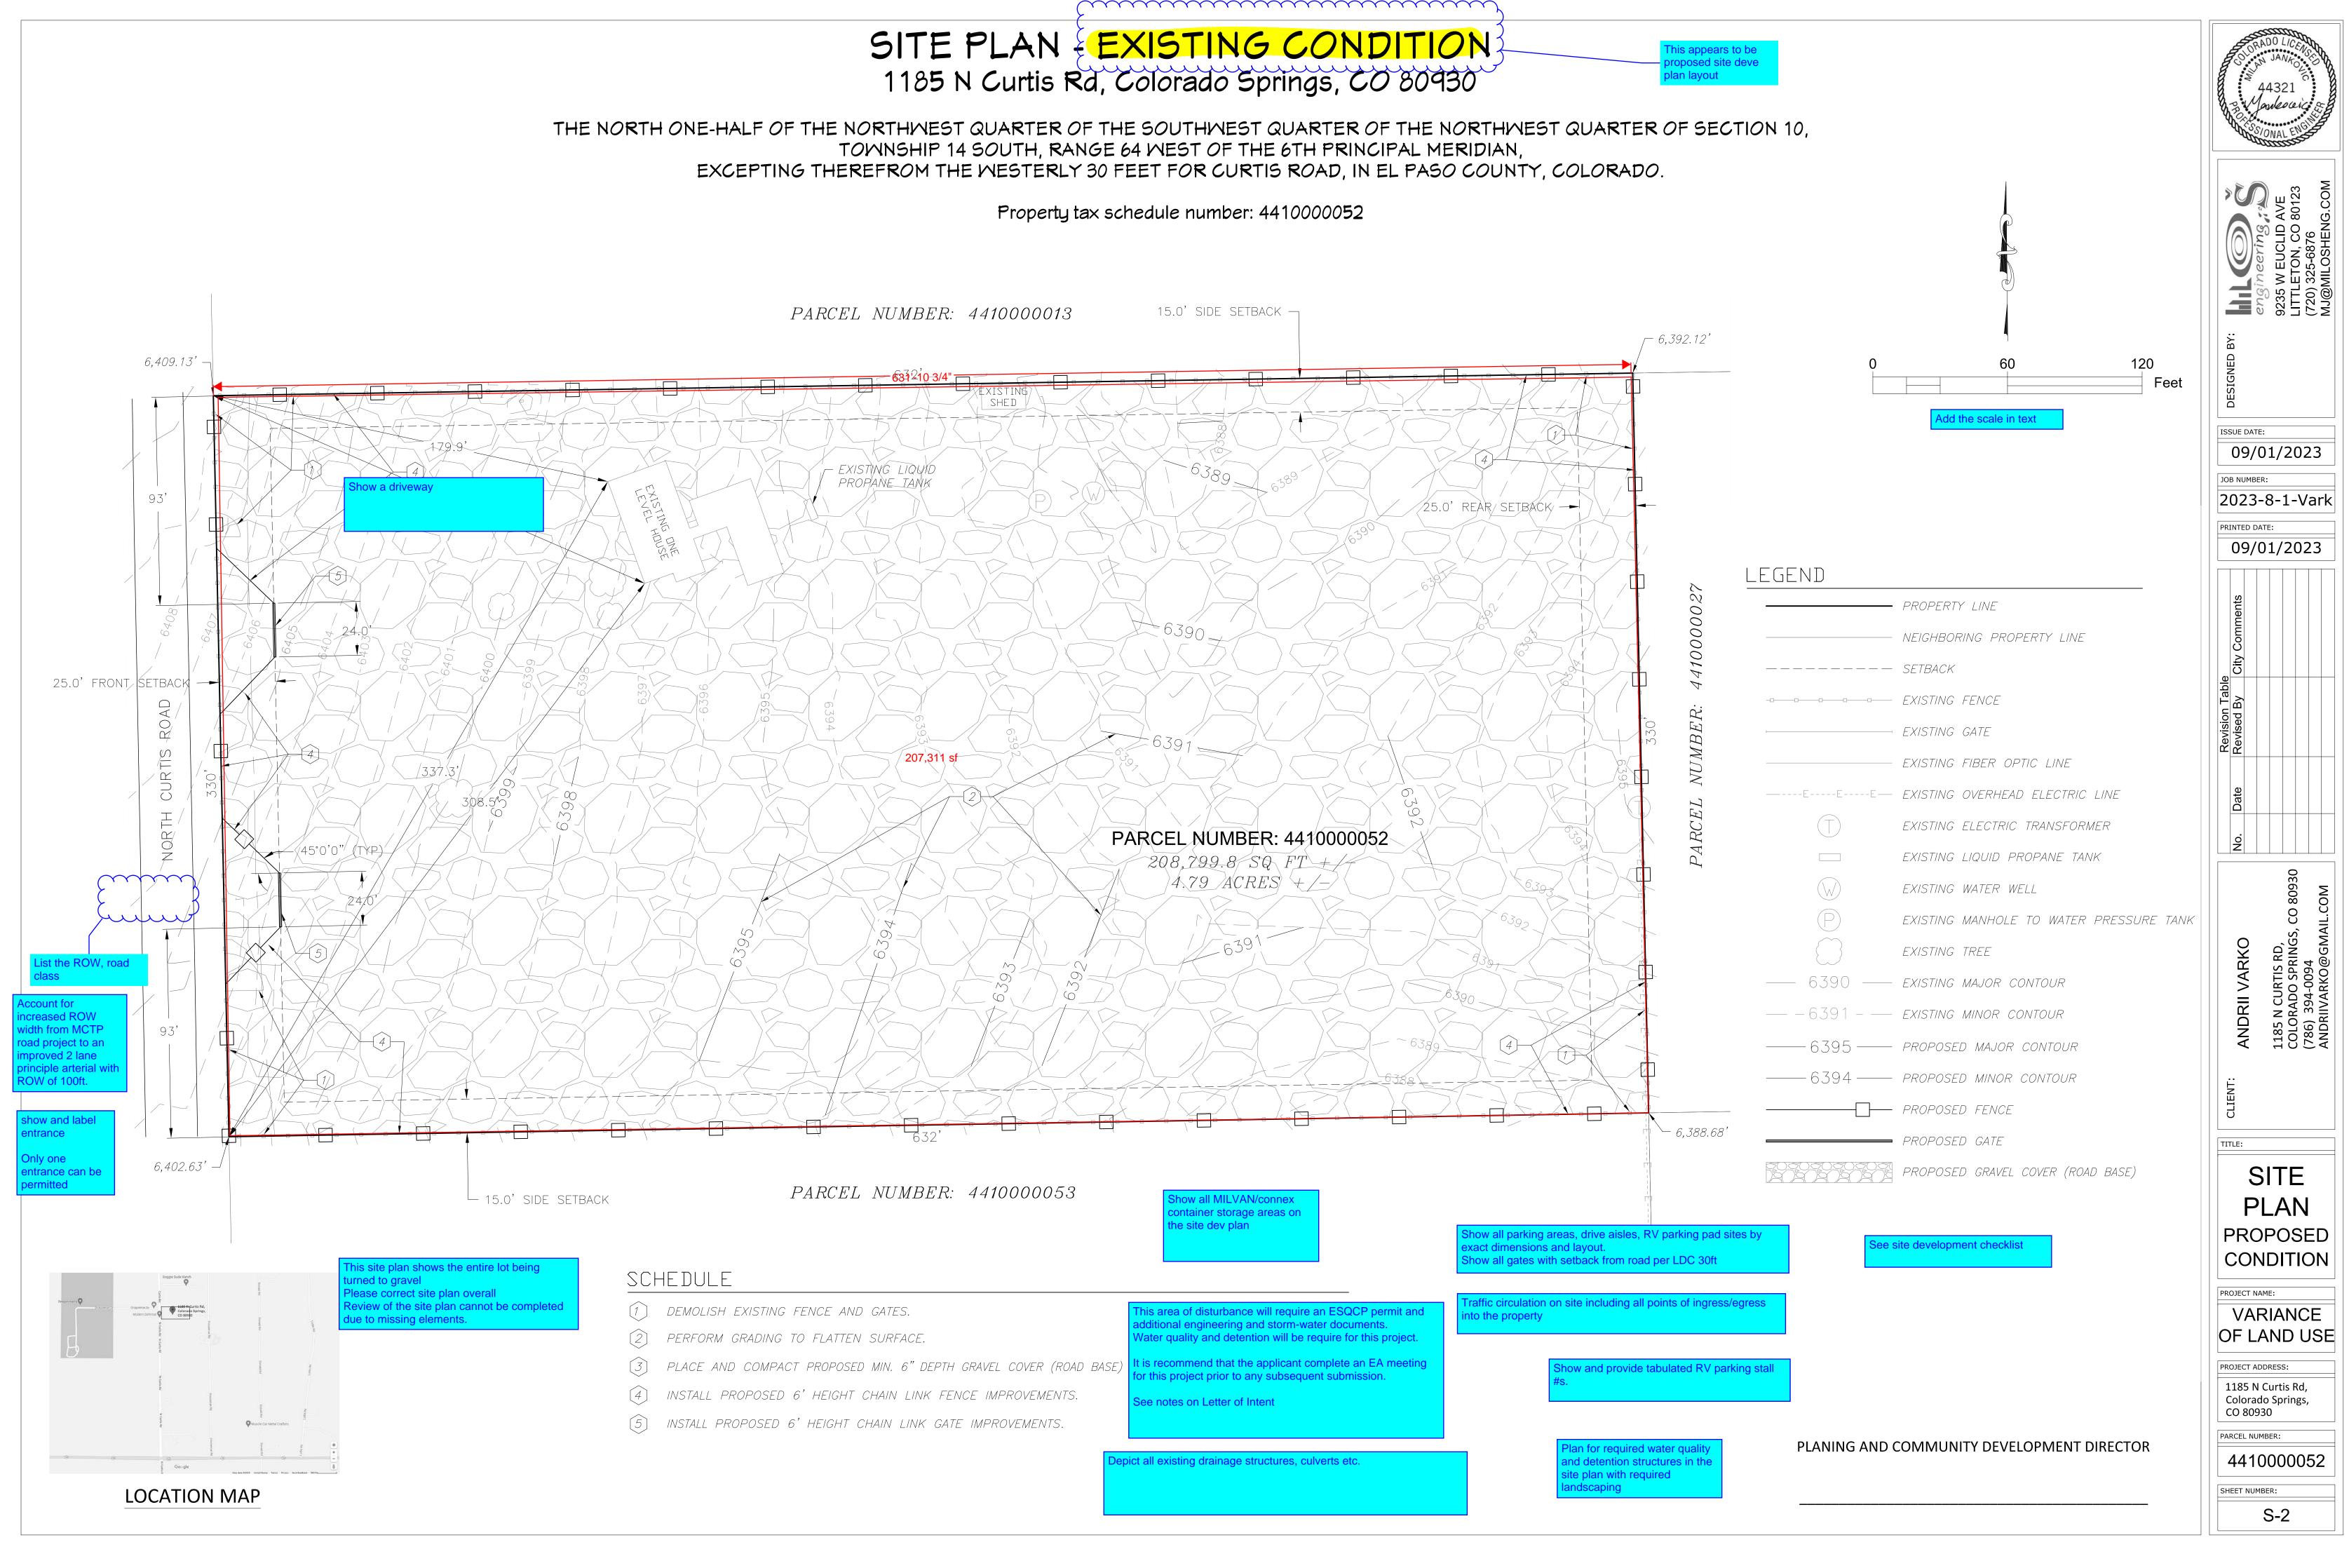

Please include: -buildings associated with the use -where will equipment be stored? -parking? if any, provide dimensions and number of spots dimensions of all buildings on site -ROW and easement location

The layout and location of all off-street parking, loading and other vehicular use areas Location of all ADA parking spaces, ramps, pathways, and signs

Location of all no-build areas, floodplain(s), and drainage facilities Location and screening of all dumpster(s) and loading dock areas

Computation identifying the required parking and the provided parking

| (1)           | 7 FOOT TALL, 2 INCH, 9 GAUGE, 1.2 OZ. COATING, GALVANIZED CHAIN LINK FENCE                                                                                                                                          |  |
|---------------|---------------------------------------------------------------------------------------------------------------------------------------------------------------------------------------------------------------------|--|
| 2             | 3 STRANDS OF BARBED WIRE ON EXTENDED POSTS AND BARBED WIRE ARMS                                                                                                                                                     |  |
| 3             | $1-\frac{5}{2}$ O.D. TOP RAIL AND CORNER BRACING WITH DOUBLE TRUSS RODS AND BOTTOM 7 GUAGE COIL TENSION WIRE                                                                                                        |  |
| 4             | 24 FOOT OPENING DOUBLE SWING GATES WITH 1.9 INCH O.D. FRAMES AND INDUSTRIAL GATE HARDWARE                                                                                                                           |  |
| 5             | 4 INCH DQ-40 GATE POSTS                                                                                                                                                                                             |  |
| 6             | 10 FOOT TALL, 2-1/2" O.D. DQ-40 TERMINAL POSTS                                                                                                                                                                      |  |
| 7             | 8 FOOT LONG, 2" O.D. DQ-40 LINE POSTS                                                                                                                                                                               |  |
| 8             | 12"X30", 3000 PSI WET MIXED FOOTING WITH TOP CROWNING FINISH                                                                                                                                                        |  |
| 9             | 8"X30", 3000 PSI WET MIXED FOOTING WITH TOP CROWNING FINISH                                                                                                                                                         |  |
| (10)          | 7' CHAIN LINK FENCE FABRIC (9 GAUGE, 2" MESH)                                                                                                                                                                       |  |
| GENERAL NOTES |                                                                                                                                                                                                                     |  |
| 1. INSTA      | 1. INSTALL FENCING PER ASTM F-567.                                                                                                                                                                                  |  |
| 2. INSTA      | LL SWING GATES PER ASTM F-900.                                                                                                                                                                                      |  |
| (нот          | & GATE PIPE SIZES ARE INDUSTRY STANDARDS. ALL PIPE TO BE GALVANIZED<br>DIP, ASTM A120 GRADE "A" STEEL). ALL GATE FRAMES SHALL BE WELDED. ALL<br>NG SHALL BE COATED WITH (2) COATS OF X-O RUST PROFESSIONAL ALUMINUM |  |
| 4. ALL (      | OPEN POSTS SHALL HAVE END-CAPS.                                                                                                                                                                                     |  |
| 5. USE (      | GALVANIZED HOG-RING WIRE TO MOUNT ALL SIGNS.                                                                                                                                                                        |  |
| 6. ALL S      | SIGNS MUST BE MOUNTED ON INSIDE OF FENCE FABRIC.                                                                                                                                                                    |  |
| 7. MUSH       | ROOM ANCHOR & PLUNGER REQUIRED FOR GATE.                                                                                                                                                                            |  |
| 8. G.C. I     | RESPONSIBLE FOR GATE LOCK.                                                                                                                                                                                          |  |
| 3)NOTES       |                                                                                                                                                                                                                     |  |
|               |                                                                                                                                                                                                                     |  |