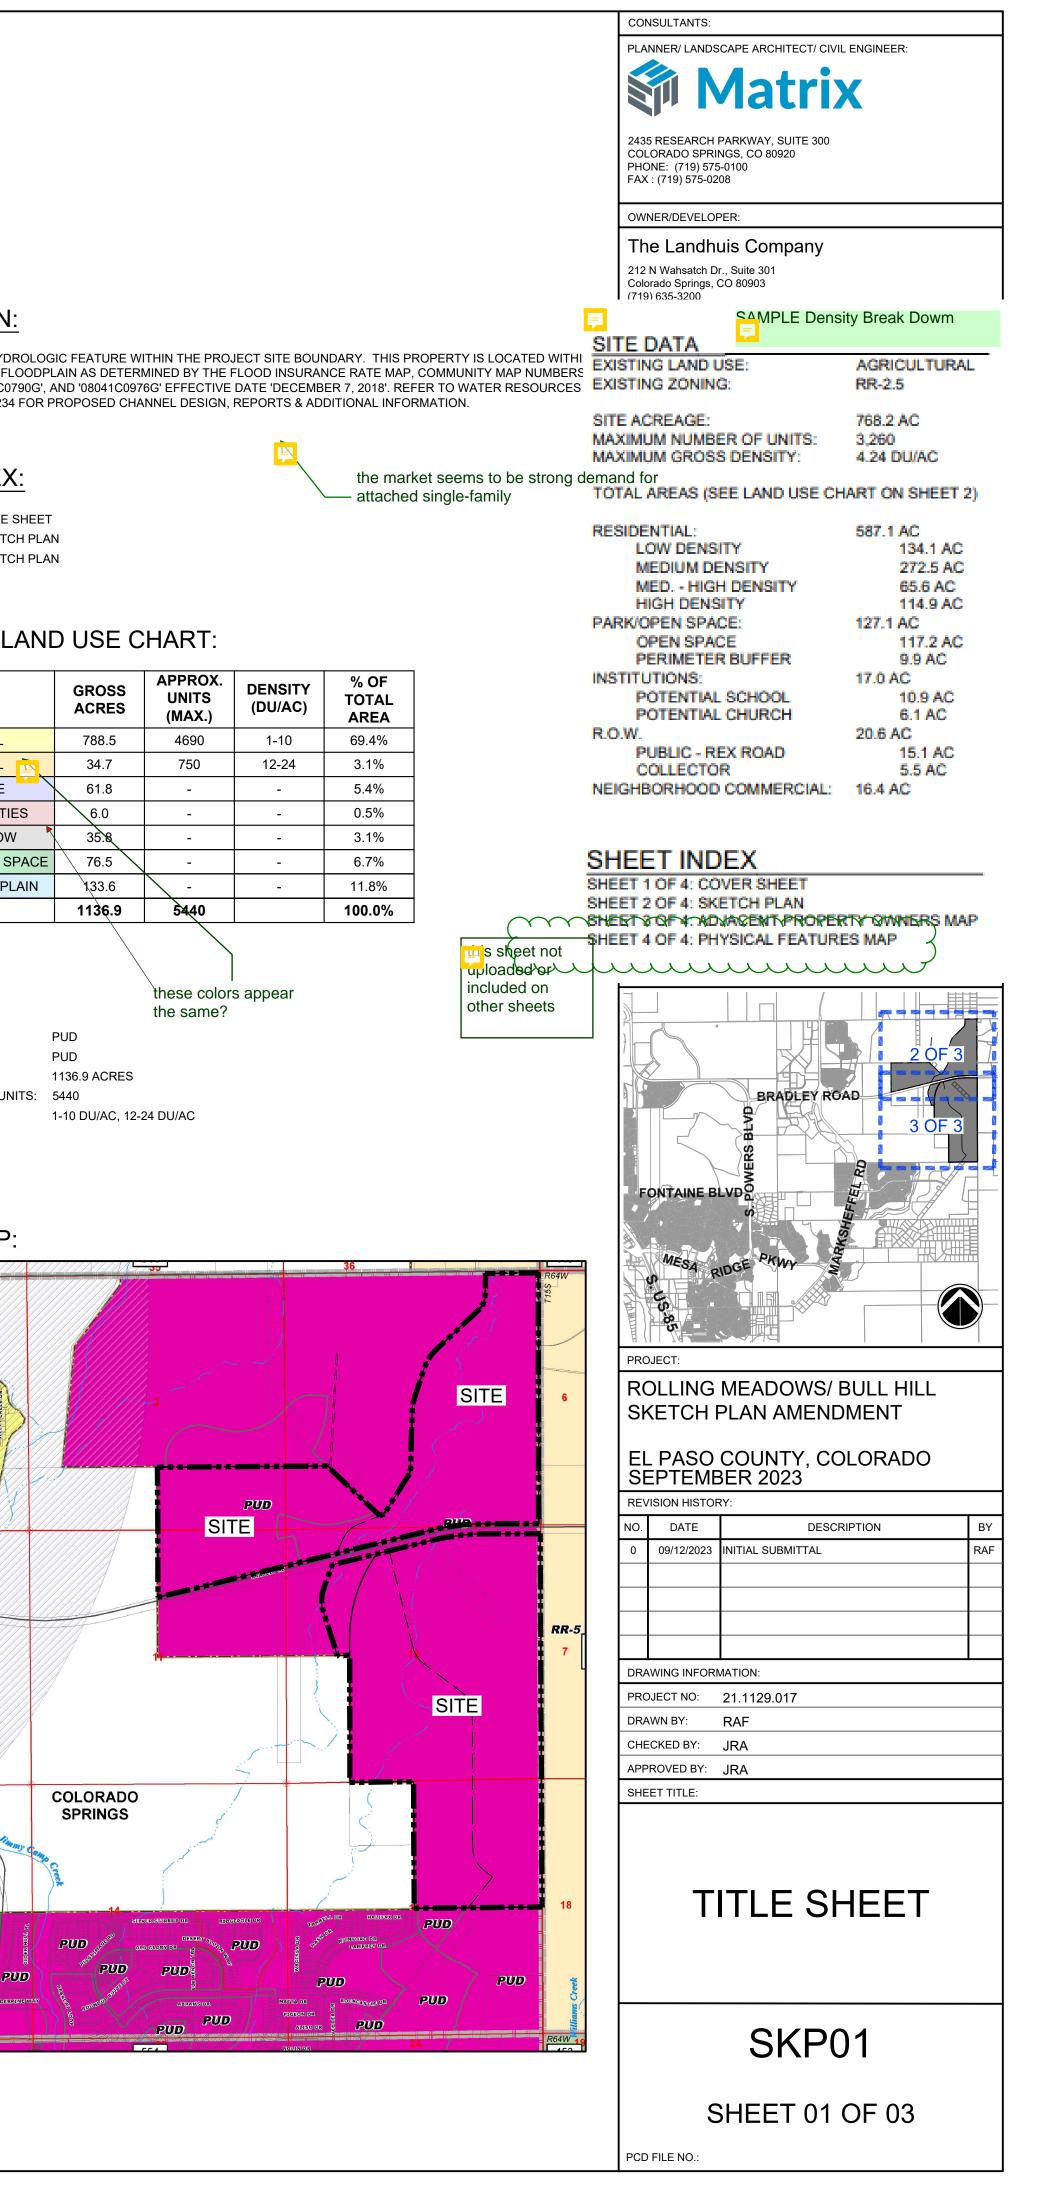

| 4 Layout         | LEGAL DESCRIPTION:                                                                                                                                                                                                                                                                                                                                                                                                                                                                                                                                                                                                                                                                                                                                                                                                                                                                                                                                                                                                                                                                                                                                                                                                                                                                                                                                                                                                                                                                                                                                                                                                                                                                                                                                                                                                | please verify all items<br>on checklist are<br>included in on SKP                 | ROLLING MEAD                                                                                                                                                                                                                                                                                                                                                                                                                                                                                                                                                                                                                                                                                                                                                                                                                                                                                                                                                                                                                                                                                                                                                                                                                                                                                                                                                                                                                                                                                                                                                                                                                                                                                                                                                                                                                                                                                                                                                                                                                                                                                                                     | OWS/ BULL HILL                                                                  |                                                                                                                  |
|------------------|-------------------------------------------------------------------------------------------------------------------------------------------------------------------------------------------------------------------------------------------------------------------------------------------------------------------------------------------------------------------------------------------------------------------------------------------------------------------------------------------------------------------------------------------------------------------------------------------------------------------------------------------------------------------------------------------------------------------------------------------------------------------------------------------------------------------------------------------------------------------------------------------------------------------------------------------------------------------------------------------------------------------------------------------------------------------------------------------------------------------------------------------------------------------------------------------------------------------------------------------------------------------------------------------------------------------------------------------------------------------------------------------------------------------------------------------------------------------------------------------------------------------------------------------------------------------------------------------------------------------------------------------------------------------------------------------------------------------------------------------------------------------------------------------------------------------|-----------------------------------------------------------------------------------|----------------------------------------------------------------------------------------------------------------------------------------------------------------------------------------------------------------------------------------------------------------------------------------------------------------------------------------------------------------------------------------------------------------------------------------------------------------------------------------------------------------------------------------------------------------------------------------------------------------------------------------------------------------------------------------------------------------------------------------------------------------------------------------------------------------------------------------------------------------------------------------------------------------------------------------------------------------------------------------------------------------------------------------------------------------------------------------------------------------------------------------------------------------------------------------------------------------------------------------------------------------------------------------------------------------------------------------------------------------------------------------------------------------------------------------------------------------------------------------------------------------------------------------------------------------------------------------------------------------------------------------------------------------------------------------------------------------------------------------------------------------------------------------------------------------------------------------------------------------------------------------------------------------------------------------------------------------------------------------------------------------------------------------------------------------------------------------------------------------------------------|---------------------------------------------------------------------------------|------------------------------------------------------------------------------------------------------------------|
| 4 Layout         | The location of property lines including location and boundaries of the development area.<br>Approximate layout, dimensions, and area of each proposed use area labeled with the proposed use and density. Any proposed transition or buffer areas shall be graphically depicted and dimensioned on the sketch                                                                                                                                                                                                                                                                                                                                                                                                                                                                                                                                                                                                                                                                                                                                                                                                                                                                                                                                                                                                                                                                                                                                                                                                                                                                                                                                                                                                                                                                                                    | TH P.M., EL PASO COUNTY, COLORADO, BEING MORE PARTICULARLY DESCRIBED AS           |                                                                                                                                                                                                                                                                                                                                                                                                                                                                                                                                                                                                                                                                                                                                                                                                                                                                                                                                                                                                                                                                                                                                                                                                                                                                                                                                                                                                                                                                                                                                                                                                                                                                                                                                                                                                                                                                                                                                                                                                                                                                                                                                  |                                                                                 | E                                                                                                                |
|                  | plan.<br>Existing and proposed no-build areas and easements (e.g. drainage, utility, etc.) with approximate dimensions. All existing no-build areas and easements are to be identified as "to remain" or "to be removed."                                                                                                                                                                                                                                                                                                                                                                                                                                                                                                                                                                                                                                                                                                                                                                                                                                                                                                                                                                                                                                                                                                                                                                                                                                                                                                                                                                                                                                                                                                                                                                                         |                                                                                   |                                                                                                                                                                                                                                                                                                                                                                                                                                                                                                                                                                                                                                                                                                                                                                                                                                                                                                                                                                                                                                                                                                                                                                                                                                                                                                                                                                                                                                                                                                                                                                                                                                                                                                                                                                                                                                                                                                                                                                                                                                                                                                                                  | LOCATED IN PORTIONS OF SECTIONS 1, 2, 11, 12, & 13, T15S, R65W OF THE 6TH P.M., |                                                                                                                  |
|                  | Approximate location of land intended to be conveyed or reserved for public use or reserved in the deeds for<br>the use of all property owners, residents, or general public and the proposed method of dedication and<br>maintenance of such land to include, but not limited to, parks; trails, open space; streets; bikeways, paths,                                                                                                                                                                                                                                                                                                                                                                                                                                                                                                                                                                                                                                                                                                                                                                                                                                                                                                                                                                                                                                                                                                                                                                                                                                                                                                                                                                                                                                                                           | SECTION 1 A DISTANCE OF 2643.48 FEET TO THE EAST ONE-QUARTER CORNER OF SECTION    | EL PASO COUNTY, S                                                                                                                                                                                                                                                                                                                                                                                                                                                                                                                                                                                                                                                                                                                                                                                                                                                                                                                                                                                                                                                                                                                                                                                                                                                                                                                                                                                                                                                                                                                                                                                                                                                                                                                                                                                                                                                                                                                                                                                                                                                                                                                |                                                                                 |                                                                                                                  |
|                  | trails, schools and school sites; utilities, and community and social service facilities. All locations or lands sha<br>be identified as public or private. The use designations and anticipated ownership of all property proposed to<br>be set aside for public and private facilities including the area of each tract to be set aside.                                                                                                                                                                                                                                                                                                                                                                                                                                                                                                                                                                                                                                                                                                                                                                                                                                                                                                                                                                                                                                                                                                                                                                                                                                                                                                                                                                                                                                                                        |                                                                                   | F<br>THENCE S89°17'26"W A DISTANCE OF 256.96 FEET;                                                                                                                                                                                                                                                                                                                                                                                                                                                                                                                                                                                                                                                                                                                                                                                                                                                                                                                                                                                                                                                                                                                                                                                                                                                                                                                                                                                                                                                                                                                                                                                                                                                                                                                                                                                                                                                                                                                                                                                                                                                                               |                                                                                 | FLOODPLAIN:                                                                                                      |
| /28/2021 1·25 PM | and Constraints                                                                                                                                                                                                                                                                                                                                                                                                                                                                                                                                                                                                                                                                                                                                                                                                                                                                                                                                                                                                                                                                                                                                                                                                                                                                                                                                                                                                                                                                                                                                                                                                                                                                                                                                                                                                   | E FOLLOWING THREE (3) COURSES;                                                    | THENCE N17°44'19"W A DISTANCE OF 965.15 FEET TO A POINT OF CURVE;                                                                                                                                                                                                                                                                                                                                                                                                                                                                                                                                                                                                                                                                                                                                                                                                                                                                                                                                                                                                                                                                                                                                                                                                                                                                                                                                                                                                                                                                                                                                                                                                                                                                                                                                                                                                                                                                                                                                                                                                                                                                |                                                                                 | THERE IS A MAJOR HYDR<br>A DESIGNATED FEMA FLC                                                                   |
| 5 Hazards        | Approximate location of all areas of floodplain, inundation, or storm water overflow and the location, widths, and direction of flow of all water courses.                                                                                                                                                                                                                                                                                                                                                                                                                                                                                                                                                                                                                                                                                                                                                                                                                                                                                                                                                                                                                                                                                                                                                                                                                                                                                                                                                                                                                                                                                                                                                                                                                                                        |                                                                                   | THENCE ALONG THE ARC OF A CURVE TO THE RIGHT HAVING A DELTA OF 36<br>TO A POINT OF TANGENT;                                                                                                                                                                                                                                                                                                                                                                                                                                                                                                                                                                                                                                                                                                                                                                                                                                                                                                                                                                                                                                                                                                                                                                                                                                                                                                                                                                                                                                                                                                                                                                                                                                                                                                                                                                                                                                                                                                                                                                                                                                      | °53'56", A RADIUS OF 743.44 FEET, AND A LENGTH OF 490.03 FEET                   | '08041C0769G', '08041C079<br>EPC SUBMITTAL CDR234 F                                                              |
| 6 Internal       | Note if the constraint will be mitigated or remain in its natural state.<br>Approximate areas of geological and soil constraints and hazards.<br>Approximate location of applicabile airplane flight overlays.                                                                                                                                                                                                                                                                                                                                                                                                                                                                                                                                                                                                                                                                                                                                                                                                                                                                                                                                                                                                                                                                                                                                                                                                                                                                                                                                                                                                                                                                                                                                                                                                    | AL ANGLE OF 13°39'40", A RADIUS OF 5105.00 FEET, AND A LENGTH OF 1217.20 TO A     | THENCE N20°01'39"E ALONG SAID TANGENT 522.11 FEET TO A POINT ON THE SOUTH RIGHT OF WAY LINE OF BRADLEY ROAD AS RECORDED IN                                                                                                                                                                                                                                                                                                                                                                                                                                                                                                                                                                                                                                                                                                                                                                                                                                                                                                                                                                                                                                                                                                                                                                                                                                                                                                                                                                                                                                                                                                                                                                                                                                                                                                                                                                                                                                                                                                                                                                                                       |                                                                                 |                                                                                                                  |
|                  | Relative percentages and acreages of proposed land uses at completion. To be divided into the following categories:<br>Residential (single family: low density, medium density, high density) and (multifamily: low density,                                                                                                                                                                                                                                                                                                                                                                                                                                                                                                                                                                                                                                                                                                                                                                                                                                                                                                                                                                                                                                                                                                                                                                                                                                                                                                                                                                                                                                                                                                                                                                                      | E OF THE NORTHEAST QUARTER OF SECTION 11;                                         | THE EL PASO COUNTY RECORDS UNDER RECEPTION NO. 98124132;<br>THENCE EASTERLY AND ALONG THE SOUTH RIGHT-OF-WAY LINE OF BRADLEY ROAD THE FOLLOWING THREE COURSES;<br>NORTH NT 20155"E ALONG SAID RIGHT-OF-WAY LINE 25 FEET TO A POINT OF CURVE; Doesn't match plan labels<br>THENCE ALONG THE ARC OF A CURVE TO THE RIGHT HAVING A DELTA OF 13 DEGREES 39 MINUTES 41 SECONDS (AM 13°39'39"), A RADIUS<br>95.00 FEET, AND A LENGTH OF 1167.15 FEE 167.09' AM) TO THE POINT OF TANGENT;<br>NORTH 89 DEGREES 50 MINUTES 39 SECONDS EAST (AM N89°50'34"E) A DSITANCE OF 1124.39 FEET (1124.54' AM) TO THE POINT OF<br>BEGINNING.                                                                                                                                                                                                                                                                                                                                                                                                                                                                                                                                                                                                                                                                                                                                                                                                                                                                                                                                                                                                                                                                                                                                                                                                                                                                                                                                                                                                                                                                                                        |                                                                                 | SHEET INDEX:                                                                                                     |
|                  | medium density, high density) expressed in dwelling units per acre. Include total acreage and maximum number of dwelling units.<br>Commercial, including office: show acreage                                                                                                                                                                                                                                                                                                                                                                                                                                                                                                                                                                                                                                                                                                                                                                                                                                                                                                                                                                                                                                                                                                                                                                                                                                                                                                                                                                                                                                                                                                                                                                                                                                     | R OF SECTION 11 A DISTANCE OF 1392.61 FEET TO THE NORTH QUARTER CORNER OF SECTION |                                                                                                                                                                                                                                                                                                                                                                                                                                                                                                                                                                                                                                                                                                                                                                                                                                                                                                                                                                                                                                                                                                                                                                                                                                                                                                                                                                                                                                                                                                                                                                                                                                                                                                                                                                                                                                                                                                                                                                                                                                                                                                                                  |                                                                                 | SHEET 2 OF 3 SKETCH<br>SHEET 3 OF 3 SKETCH                                                                       |
|                  | Light Industrial: show acreage<br>Heavy Industrial: show acreage<br>Institutional: show acreage<br>Open Space: show acreage                                                                                                                                                                                                                                                                                                                                                                                                                                                                                                                                                                                                                                                                                                                                                                                                                                                                                                                                                                                                                                                                                                                                                                                                                                                                                                                                                                                                                                                                                                                                                                                                                                                                                       | R OF SECTION 2 A DISTANCE OF 1319.07 FEET TO THE NORTHEAST CORNER OF THE SOUTH    |                                                                                                                                                                                                                                                                                                                                                                                                                                                                                                                                                                                                                                                                                                                                                                                                                                                                                                                                                                                                                                                                                                                                                                                                                                                                                                                                                                                                                                                                                                                                                                                                                                                                                                                                                                                                                                                                                                                                                                                                                                                                                                                                  |                                                                                 |                                                                                                                  |
|                  | Park Land and Trails: show acreage<br>Other: show acreage<br>THENCE N89°38'06"E ALONG THE SOUTH LINE THEREOF 2668.39 FEET;                                                                                                                                                                                                                                                                                                                                                                                                                                                                                                                                                                                                                                                                                                                                                                                                                                                                                                                                                                                                                                                                                                                                                                                                                                                                                                                                                                                                                                                                                                                                                                                                                                                                                        |                                                                                   | THE PROPERTY CONTAINS 27,782,841 S.F. (637.806 ACRES) MORE OR LESS A                                                                                                                                                                                                                                                                                                                                                                                                                                                                                                                                                                                                                                                                                                                                                                                                                                                                                                                                                                                                                                                                                                                                                                                                                                                                                                                                                                                                                                                                                                                                                                                                                                                                                                                                                                                                                                                                                                                                                                                                                                                             | S SURVEYED.                                                                     | PROPOSED LA                                                                                                      |
| 8 Natural a      | nd Other Features<br>The approximate location of natural hazard areas including areas o 👼 Hire hazard as depicted on the                                                                                                                                                                                                                                                                                                                                                                                                                                                                                                                                                                                                                                                                                                                                                                                                                                                                                                                                                                                                                                                                                                                                                                                                                                                                                                                                                                                                                                                                                                                                                                                                                                                                                          |                                                                                   |                                                                                                                                                                                                                                                                                                                                                                                                                                                                                                                                                                                                                                                                                                                                                                                                                                                                                                                                                                                                                                                                                                                                                                                                                                                                                                                                                                                                                                                                                                                                                                                                                                                                                                                                                                                                                                                                                                                                                                                                                                                                                                                                  | ny churches or other                                                            | LAND USE                                                                                                         |
|                  | The approximate location of natural hazard areas including areas of weighting hazard as depicted on the Vegetation Map (Wildfire Hazard Map).<br>The approximate location of burial grounds, railroad rights-of-way, mineral resource areas, watercourses, irrigation ditches and laterals, paleontological, archeological, or historic sites including burial grounds, and other significant features within or adjacent to the tract to be subdivided.<br>The approximate location of any significant wildlife habitat areas including potential State or Federally listed species areas, breeding grounds, nesting areas, crossings, wintering areas, migratory routes, etc.<br>The approximate location of any other hazards, including man-made hazards (e.g. landfills, mining subsidance, etc.).                                                                                                                                                                                                                                                                                                                                                                                                                                                                                                                                                                                                                                                                                                                                                                                                                                                                                                                                                                                                           | VULLPER NUMD.                                                                     | OT COVERAGE AND BUILDING HEIGHT, WILL BE ESTABLISHED THROUGH SUBSEQUENT ZONING OF THE PROPERTY.<br>PROPERTY:<br>RTH OF BRIARGATE/STAPLETON) FOR NATURAL GAS.                                                                                                                                                                                                                                                                                                                                                                                                                                                                                                                                                                                                                                                                                                                                                                                                                                                                                                                                                                                                                                                                                                                                                                                                                                                                                                                                                                                                                                                                                                                                                                                                                                                                                                                                                                                                                                                                                                                                                                     | Institutions?                                                                   | RESIDENTIAL<br>RESIDENTIAL<br>SCHOOL SITE<br>DISTRICT FACILITIES<br>DEDICATED ROW<br>EASEMENTS/ OPEN SP          |
| 9 Streets, F     | Roads, and Easements<br>Transportation system, to include approximate location, length, and point of intersection of all major streets<br>(collector level roadways and above) including functional classification, trail corridors and trailheads, and                                                                                                                                                                                                                                                                                                                                                                                                                                                                                                                                                                                                                                                                                                                                                                                                                                                                                                                                                                                                                                                                                                                                                                                                                                                                                                                                                                                                                                                                                                                                                           | G A RADIUS OF 250.00 FEET, A CENTRAL ANGLE OF 30°28'10" TO A POINT OF TANGENT;    | <u>GENERAL NOTES:</u>                                                                                                                                                                                                                                                                                                                                                                                                                                                                                                                                                                                                                                                                                                                                                                                                                                                                                                                                                                                                                                                                                                                                                                                                                                                                                                                                                                                                                                                                                                                                                                                                                                                                                                                                                                                                                                                                                                                                                                                                                                                                                                            | the community?<br>RecCenter?                                                    | CHANNEL/ FLOODPLA<br>TOTAL                                                                                       |
|                  | other transportation links.         The approximate location and names of adjoining streets/roads and highways.         The approximate location and ownership of rights-of-way and other rights of all irrigation ditches and iaterals.         Location and ownership of all existing and proposed drainage and utility easements and rights-of-way.         January 2022         The location of existing and proposed community facilities, social service facilities, and other facilities, and other governmental, quasi- governmental, and private service entities included within the boundary of the sketch plan or proposed to be created to provide service.       NG A RADIUS OF 953.04 FEET, A CENTRAL ANGLE OF 28°43'34" TO A POINT OF TANGENT;         Identification of school districts, special districts, local improvement districts, and other governmental, quasi- governmental, and private service entities included within the boundary of the sketch plan or proposed to be created to provide service.       NG A RADIUS OF 953.04 FEET, A CENTRAL ANGLE OF 28°43'34" TO A POINT OF TANGENT;         Identification of school districts, special districts, local improvement districts, and other governmental, quasi- governmental, and private service entities included within the boundary of the sketch plan or proposed to be created to provide service.       NG A RADIUS OF 450.00 FEET, A CENTRAL ANGLE OF 46°22'26" TO A POINT OF TANGENT;         Land use data table that shows acreage and density of each land use type, right-of-way, and open space areas and percentage of the total acreage.       AFORESAID SECTION 1;         The maximum gooss acr |                                                                                   | <ul> <li>TO CHANGE WITH FUTURE LAND DEVELOPMENT APPLICATIONS. SPECIFIC DETAILS OF SITE DESIGN WILL BE COMPLETED AT THE TIME OF<br/>THE PRELIMINARY PLAN AND SITE DEVELOPMENT PLAN SUBMITTALS FOR EACH PARCEL.</li> <li>STORMWATER FACILITIES AS SHOWN ARE CONCEPTUAL IN NATURE AND SUBJECT TO CHANGE PENDING FINAL DESIGN.</li> <li>THE OWNERSHIP AND MAINTENANCE OF COMMUNITY FENCES, OPEN SPACES/ PARKS, TRAILS, STORM WATER FACILITIES, COMMUNITY<br/>LANDSCAPE, AND SIGNAGE WILL BE BY A FUTURE METROPOLITAN DISTRICT AND/ OR A FUTURE HOMEOWNER'S ASSOCIATION.</li> <li>ALL LANDSCAPING WITHIN THE PUBLIC RIGHT-OF-WAY TO BE OWNED AND MAINTAINED BY A FUTURE METROPOLITAN DISTRICT AND/ OR A<br/>FUTURE HOMEOWNER'S ASSOCIATION.</li> <li>ALL FENCING SHALL BE LOCATED OUTSIDE THE PUBLIC RIGHT-OF-WAY AND WILL BE INCLUDED IN A TRACT OR EASEMENT TO ALLOW FOR<br/>FUTURE MAINTENANCE ACCESS.</li> <li>LANDSCAPING SHALL COMPLY WITH THE LANDSCAPING REQUIREMENTS OF THE EL PASO LAND DEVELOPMENT CODE.</li> <li>DEVELOPMENT WILL OCCUR OVER MULTIPLE PHASES. SIZES/DIMENSIONS OF INDIVIDUAL PARCELS AND LOTS ARE UNKNOWN AT THIS TIME.</li> <li>THE ROLLING MEADOWS/ BULL HILL PROJECT WILL BE DEVELOPED IN MULTIPLE PHASES AND PLATTED IN MULTIPLE FILINGS, WHICH HAVE<br/>YET TO BE DETERMINED. THE SEQUENCE OF CONSTRUCTION AND DEVELOPMENT IS NOT DEPENDENT UPON UTILITIES OR<br/>INFRASTRUCTURE.</li> <li>A DENSITY TRANSFER MAY BE PERMITTED WITHIN ROLLING MEADOWS/ BULL HILL SKETCH PLAN AREA FOR ALL RESIDENTIAL DISTRICTS.<br/>THIS TRANSFER WOULD BE PROPOSED AT THE TIME OF REZONING AND/OR PRELIMINARY PLAN (WHERE APPROPRIATE) AND WOULD NEED<br/>TO BE REVIEWED BO TAFF TO ENSURE THAT THE OVERALL DEVELOPMENT CONCEPT IS ADHERED TO. IN NO CASE SHALL THE OVERALL<br/>DENSITY CAP EXCELS THE TOTAL UNITS APPROVED FOR THE PROJECT.</li> <li>DEBER DEVELOP THE TOTAL UNITS APPROVED FOR THE PROJECT.</li> <li>DEAR OF AREA WILL BE CALCUMATED AS DO INSCRUCT.</li> <li>THE OPEN SPACE AREA WILL BE CALCUMATED ADD DEVERAL DEVELOPMENT CONCEPT IS ADHERED TO. IN NO CASE SHALL THE OVERALL<br/>D</li></ul> |                                                                                 | SITE DATA:<br>EXISTING ZONING:<br>PROPOSED ZONING:<br>SITE ACREAGE:<br>MAXIMUM NUMBER OF UNIT<br>DENSITY RANGES: |
|                  | PARCEL A CONTAINS A CALCULATED NET AREA OF 21,741,190 S.F. (499.109 ACRES MORE OR LESS).<br>PARCEL B                                                                                                                                                                                                                                                                                                                                                                                                                                                                                                                                                                                                                                                                                                                                                                                                                                                                                                                                                                                                                                                                                                                                                                                                                                                                                                                                                                                                                                                                                                                                                                                                                                                                                                              |                                                                                   | RESIDENTIAL OPEN SPACE TO BE CALCULATED AT 10% OF LAND AREA       powerline may not be         1,075.1 AC (RESIDENTIAL) X 10% REQ. = 107.5 ACRES OF REQUIRED OPEN SPACE.       usable- this could be         TOTAL REQUIRED OPEN SPACE EQUALS 107.5 ACRES.       questioned by                                                                                                                                                                                                                                                                                                                                                                                                                                                                                                                                                                                                                                                                                                                                                                                                                                                                                                                                                                                                                                                                                                                                                                                                                                                                                                                                                                                                                                                                                                                                                                                                                                                                                                                                                                                                                                                   |                                                                                 | 3<br>see map                                                                                                     |
|                  | A TRACT OF LAND BEING A PORTION OF SECTIONS 12, AND 13, TOWNSHIP 15 SOUTH, RANGE 65 WEST OF THE 6TH PRINCIPAL MERIDIAN, COUNTY OF EL PASO, STATE OF COLORADO, BEING MORE PARTICULARLY DESCRIBED AS FOLLOWS:                                                                                                                                                                                                                                                                                                                                                                                                                                                                                                                                                                                                                                                                                                                                                                                                                                                                                                                                                                                                                                                                                                                                                                                                                                                                                                                                                                                                                                                                                                                                                                                                       |                                                                                   | <ol> <li>THE AMOUNT OF TOTAL OPEN SPACE PROVIDED WITH THIS SKETCH PLAN AMENDMENT IS 222.1 ACRES, TOTALING 20.7% OF THE 1,075.1 ACRES.</li> <li>OPEN SPACE: THE TOTAL 222.1 ACRES OF OPEN SPACE BREAKS DOWN AS FOLLOWS; OPEN SPACE/ EASEMENT = 76.5 ACRES, FUTURE PARKS WITHIN RESIDENTIAL AREAS = 12 ACRES, WATER RESOURCE/ FLOODPLAIN AREAS WITHIN OPEN SPACE = 133.6 ACRES (PER CODE SECTION 17.248.B.1b AN OPEN SPACE REQUIREMENT CAN BE MET THROUGH ENVIRONMENTAL PRESERVATION OF SIGNIFICANT NATURAL AREAS SUCH AS WATER BODIES/WATER RESOURCE).</li> <li>ADDITIONAL OPEN SPACE MAY BE PROVIDED WITHIN INDIVIDUAL PARCEL AREAS INCREASING THE TOTAL AMOUNT OF OPEN SPACE PROVIDED. OPEN SPACE MAY BE CONCEPTUAL AND SUBJECT TO CHANGE. PARK IMPROVEMENTS PROVIDED BY THE DEVELOPER MAY BE ADDITIONS AND SIZES ARE CONCEPTUAL AND SUBJECT TO CHANGE. PARK IMPROVEMENTS PROVIDED BY THE DEVELOPER MAY BE ADDITIONAL OPEN SPACE AREAS INCREASING THE TOTAL AMOUNT OF OPEN AREA.</li> </ol>                                                                                                                                                                                                                                                                                                                                                                                                                                                                                                                                                                                                                                                                                                                                                                                                                                                                                                                                                                                                                                                                                                                                     |                                                                                 | 551.03                                                                                                           |
|                  |                                                                                                                                                                                                                                                                                                                                                                                                                                                                                                                                                                                                                                                                                                                                                                                                                                                                                                                                                                                                                                                                                                                                                                                                                                                                                                                                                                                                                                                                                                                                                                                                                                                                                                                                                                                                                   |                                                                                   |                                                                                                                                                                                                                                                                                                                                                                                                                                                                                                                                                                                                                                                                                                                                                                                                                                                                                                                                                                                                                                                                                                                                                                                                                                                                                                                                                                                                                                                                                                                                                                                                                                                                                                                                                                                                                                                                                                                                                                                                                                                                                                                                  |                                                                                 | see map<br>551.10                                                                                                |
|                  |                                                                                                                                                                                                                                                                                                                                                                                                                                                                                                                                                                                                                                                                                                                                                                                                                                                                                                                                                                                                                                                                                                                                                                                                                                                                                                                                                                                                                                                                                                                                                                                                                                                                                                                                                                                                                   |                                                                                   |                                                                                                                                                                                                                                                                                                                                                                                                                                                                                                                                                                                                                                                                                                                                                                                                                                                                                                                                                                                                                                                                                                                                                                                                                                                                                                                                                                                                                                                                                                                                                                                                                                                                                                                                                                                                                                                                                                                                                                                                                                                                                                                                  |                                                                                 |                                                                                                                  |
|                  |                                                                                                                                                                                                                                                                                                                                                                                                                                                                                                                                                                                                                                                                                                                                                                                                                                                                                                                                                                                                                                                                                                                                                                                                                                                                                                                                                                                                                                                                                                                                                                                                                                                                                                                                                                                                                   |                                                                                   |                                                                                                                                                                                                                                                                                                                                                                                                                                                                                                                                                                                                                                                                                                                                                                                                                                                                                                                                                                                                                                                                                                                                                                                                                                                                                                                                                                                                                                                                                                                                                                                                                                                                                                                                                                                                                                                                                                                                                                                                                                                                                                                                  |                                                                                 |                                                                                                                  |
|                  |                                                                                                                                                                                                                                                                                                                                                                                                                                                                                                                                                                                                                                                                                                                                                                                                                                                                                                                                                                                                                                                                                                                                                                                                                                                                                                                                                                                                                                                                                                                                                                                                                                                                                                                                                                                                                   |                                                                                   |                                                                                                                                                                                                                                                                                                                                                                                                                                                                                                                                                                                                                                                                                                                                                                                                                                                                                                                                                                                                                                                                                                                                                                                                                                                                                                                                                                                                                                                                                                                                                                                                                                                                                                                                                                                                                                                                                                                                                                                                                                                                                                                                  |                                                                                 |                                                                                                                  |
|                  |                                                                                                                                                                                                                                                                                                                                                                                                                                                                                                                                                                                                                                                                                                                                                                                                                                                                                                                                                                                                                                                                                                                                                                                                                                                                                                                                                                                                                                                                                                                                                                                                                                                                                                                                                                                                                   |                                                                                   | Delete                                                                                                                                                                                                                                                                                                                                                                                                                                                                                                                                                                                                                                                                                                                                                                                                                                                                                                                                                                                                                                                                                                                                                                                                                                                                                                                                                                                                                                                                                                                                                                                                                                                                                                                                                                                                                                                                                                                                                                                                                                                                                                                           |                                                                                 | see map<br>1-551.15                                                                                              |
|                  | THENCE NORTH 00 DEGREES 21 MINUTES 41 SECONDS WEST (AM N00°20'11"W) AND ALONG THE WEST LINE OF THE NORTHEAST ONE-QUARTER OF SECTION 13 A DISTANCE OF 2636.75 FEET (2636.75' AM) TO THE NORTH ONE-QUARTER CORNER OF SECTION 13;                                                                                                                                                                                                                                                                                                                                                                                                                                                                                                                                                                                                                                                                                                                                                                                                                                                                                                                                                                                                                                                                                                                                                                                                                                                                                                                                                                                                                                                                                                                                                                                    |                                                                                   | SOILS:<br>THIS PROPERTY IS SUBJECT TO THE FINDINGS SUMMARY AND CONCLUS<br>MEADOWS BRADLEY ROAD, EL PASO COUNTY, COLORADO" (RMG- ROCK)                                                                                                                                                                                                                                                                                                                                                                                                                                                                                                                                                                                                                                                                                                                                                                                                                                                                                                                                                                                                                                                                                                                                                                                                                                                                                                                                                                                                                                                                                                                                                                                                                                                                                                                                                                                                                                                                                                                                                                                            | •                                                                               |                                                                                                                  |
|                  | THENCE SOUTH 89 DEGREES 25 MINUTES 09 SECONDS WEST (AM S89°29'02"W) AND ALONG THE SOUTH LINE OF THE EAST ONE-HALF OF SECTION 12 A DISTANCE OF 1323.33 FEET (1323.33' AM) TO THE SOUTHWEST CORNER OF THE EAST ONE-HALF OF THE SOUTHWEST ONE-QUARTER OF SECTION 12;<br>THENCE NORTH 00 DEGREES 07 MINUTES 57 SECONDS WEST (AM N00°08'59"W) AND ALONG THE WEST LINE OF THE EAST ONE-HALF OF THE SOUTHWEST ONE-QUARTER OF SECTION 12 A DISTANCE OF 2644.55 FEET (2643.25' AM) TO THE NORTHWEST CORNER OF THE EAST ONE-HALF OF THE SOUTHWEST ONE-QUARTER OF SECTION 12 A DISTANCE OF 2644.55 FEET (2643.25' AM) TO THE NORTHWEST CORNER OF THE EAST ONE-HALF OF THE SOUTHWEST ONE-QUARTER OF SECTION 12;                                                                                                                                                                                                                                                                                                                                                                                                                                                                                                                                                                                                                                                                                                                                                                                                                                                                                                                                                                                                                                                                                                               |                                                                                   | THE SUBMITTAL PACKAGE. AS PART OF THIS STUDY, 70 EXPLORATORY TEST BORINGS WERE COMPLETED. GOLOGIC HAZARDS (AS<br>DESCRIBED IN SECTION 8.0 OF THE REPORT) WERE NOT FOUND TO BE PRESENT AT THIS SITE. POTENTIAL GEOLOGIC CONSTRAINTS<br>(ALSO AS DESCRIBED IN SECTION 8.0 OF THE REPORT) WERE FOUND ON SITE TO INCLUDE: EXPANSIVE SOILS AND BEDROCK,<br>COMPRESSIBLE SOILS, SHALLOW GROUND WATER TABLES, FLOODPLAIN/FLOODWAY, FAULTS AND SEISMICITY, RADON, AND<br>PROPOSED GRADING, EROSION CONTROL, CUTS AND MASSES OF FILL. WHERE AVOIDANCE IS NOT READILY ACHIEVABLE, THE<br>EXISTING GEOLOGIC AND ENGINEERING CONDITIONS CAN BE SATISFACTORILY MITIGATED THROUGH PROPER ENGINEERING,<br>DESIGN, AND CONSTRUCTION PRACTICES. EXTERIOR, PERIMETER FOUNDATION DRAINS SHOULD BE INSTALLED AROUND<br>BELOW-GRADE HABITABLE OR STORAGE SPACES. SURFACE WATER SHOULD BE EFFICIENTLY REMOVED FROM THE BUILDING AREA<br>TO PREVENT PONDING AND INFILTRATION INTO THE SUBSURFACE SOIL.                                                                                                                                                                                                                                                                                                                                                                                                                                                                                                                                                                                                                                                                                                                                                                                                                                                                                                                                                                                                                                                                                                                                                  |                                                                                 |                                                                                                                  |
|                  |                                                                                                                                                                                                                                                                                                                                                                                                                                                                                                                                                                                                                                                                                                                                                                                                                                                                                                                                                                                                                                                                                                                                                                                                                                                                                                                                                                                                                                                                                                                                                                                                                                                                                                                                                                                                                   |                                                                                   |                                                                                                                                                                                                                                                                                                                                                                                                                                                                                                                                                                                                                                                                                                                                                                                                                                                                                                                                                                                                                                                                                                                                                                                                                                                                                                                                                                                                                                                                                                                                                                                                                                                                                                                                                                                                                                                                                                                                                                                                                                                                                                                                  |                                                                                 |                                                                                                                  |