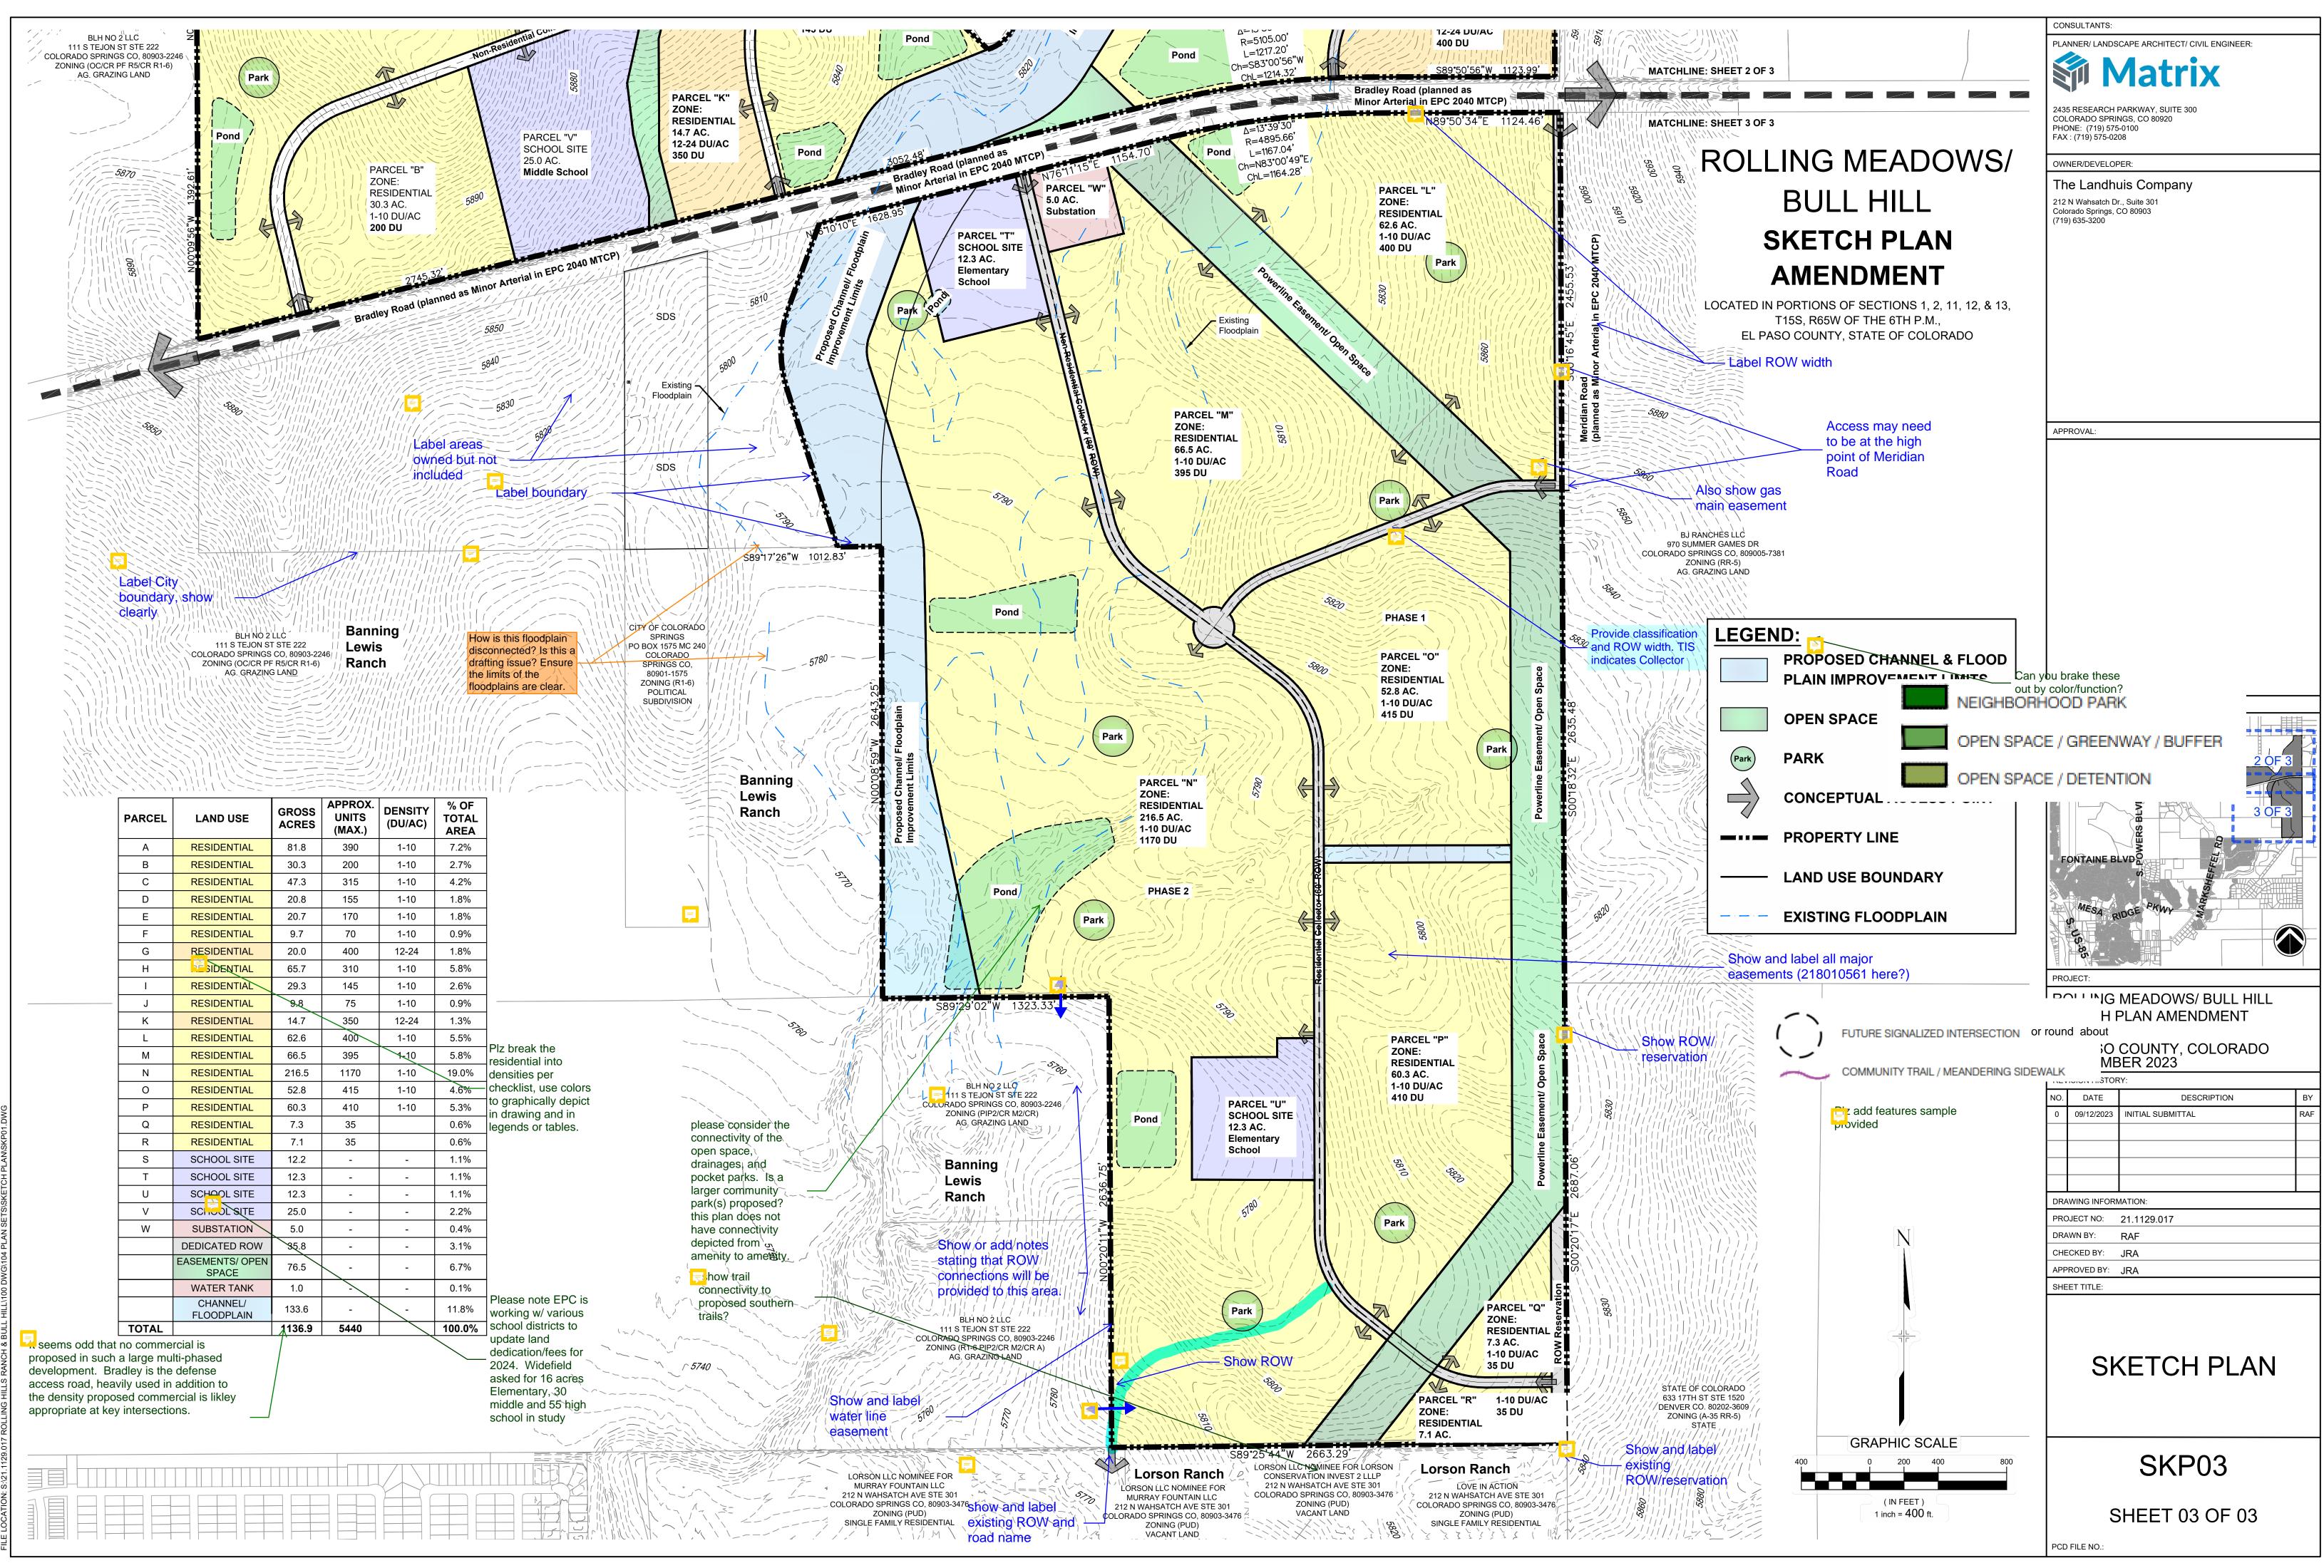

| 4 Layout         | LEGAL DESCRIPTION:                                                                                                                                                                                                                                                                                                                                                                                                                                                                                                                                                                                                                                                                                                                                                                                                                                                                                                                                                                                                                                                                                                                                                                                                                                                                                                                                                                                                                                                                                                                                                                                                                                                                                                                                                                                                | please verify all items<br>on checklist are<br>included in on SKP                 | ROLLING MEAD                                                                                                                                                                                                                                                                                                                                                                                                                                                                                                                                                                                                                                                                                                                                                                                                                                                                                                                                                                                                                                                                                                                                                                                                                                                                                                                                                                                                                                                                                                                                                                                                                                                                                                                                                                                                                                                                                                                                                                                                                                                                                                                     | OWS/ BULL HILL                                                                  |                                                                                                                  |
|------------------|-------------------------------------------------------------------------------------------------------------------------------------------------------------------------------------------------------------------------------------------------------------------------------------------------------------------------------------------------------------------------------------------------------------------------------------------------------------------------------------------------------------------------------------------------------------------------------------------------------------------------------------------------------------------------------------------------------------------------------------------------------------------------------------------------------------------------------------------------------------------------------------------------------------------------------------------------------------------------------------------------------------------------------------------------------------------------------------------------------------------------------------------------------------------------------------------------------------------------------------------------------------------------------------------------------------------------------------------------------------------------------------------------------------------------------------------------------------------------------------------------------------------------------------------------------------------------------------------------------------------------------------------------------------------------------------------------------------------------------------------------------------------------------------------------------------------|-----------------------------------------------------------------------------------|----------------------------------------------------------------------------------------------------------------------------------------------------------------------------------------------------------------------------------------------------------------------------------------------------------------------------------------------------------------------------------------------------------------------------------------------------------------------------------------------------------------------------------------------------------------------------------------------------------------------------------------------------------------------------------------------------------------------------------------------------------------------------------------------------------------------------------------------------------------------------------------------------------------------------------------------------------------------------------------------------------------------------------------------------------------------------------------------------------------------------------------------------------------------------------------------------------------------------------------------------------------------------------------------------------------------------------------------------------------------------------------------------------------------------------------------------------------------------------------------------------------------------------------------------------------------------------------------------------------------------------------------------------------------------------------------------------------------------------------------------------------------------------------------------------------------------------------------------------------------------------------------------------------------------------------------------------------------------------------------------------------------------------------------------------------------------------------------------------------------------------|---------------------------------------------------------------------------------|------------------------------------------------------------------------------------------------------------------|
| 4 Layout         | The location of property lines including location and boundaries of the development area.<br>Approximate layout, dimensions, and area of each proposed use area labeled with the proposed use and density. Any proposed transition or buffer areas shall be graphically depicted and dimensioned on the sketch                                                                                                                                                                                                                                                                                                                                                                                                                                                                                                                                                                                                                                                                                                                                                                                                                                                                                                                                                                                                                                                                                                                                                                                                                                                                                                                                                                                                                                                                                                    | TH P.M., EL PASO COUNTY, COLORADO, BEING MORE PARTICULARLY DESCRIBED AS           |                                                                                                                                                                                                                                                                                                                                                                                                                                                                                                                                                                                                                                                                                                                                                                                                                                                                                                                                                                                                                                                                                                                                                                                                                                                                                                                                                                                                                                                                                                                                                                                                                                                                                                                                                                                                                                                                                                                                                                                                                                                                                                                                  |                                                                                 | E                                                                                                                |
|                  | plan.<br>Existing and proposed no-build areas and easements (e.g. drainage, utility, etc.) with approximate dimensions. All existing no-build areas and easements are to be identified as "to remain" or "to be removed."                                                                                                                                                                                                                                                                                                                                                                                                                                                                                                                                                                                                                                                                                                                                                                                                                                                                                                                                                                                                                                                                                                                                                                                                                                                                                                                                                                                                                                                                                                                                                                                         |                                                                                   |                                                                                                                                                                                                                                                                                                                                                                                                                                                                                                                                                                                                                                                                                                                                                                                                                                                                                                                                                                                                                                                                                                                                                                                                                                                                                                                                                                                                                                                                                                                                                                                                                                                                                                                                                                                                                                                                                                                                                                                                                                                                                                                                  | LOCATED IN PORTIONS OF SECTIONS 1, 2, 11, 12, & 13, T15S, R65W OF THE 6TH P.M., |                                                                                                                  |
|                  | Approximate location of land intended to be conveyed or reserved for public use or reserved in the deeds for<br>the use of all property owners, residents, or general public and the proposed method of dedication and<br>maintenance of such land to include, but not limited to, parks; trails, open space; streets; bikeways, paths,                                                                                                                                                                                                                                                                                                                                                                                                                                                                                                                                                                                                                                                                                                                                                                                                                                                                                                                                                                                                                                                                                                                                                                                                                                                                                                                                                                                                                                                                           | SECTION 1 A DISTANCE OF 2643.48 FEET TO THE EAST ONE-QUARTER CORNER OF SECTION    | EL PASO COUNTY, S                                                                                                                                                                                                                                                                                                                                                                                                                                                                                                                                                                                                                                                                                                                                                                                                                                                                                                                                                                                                                                                                                                                                                                                                                                                                                                                                                                                                                                                                                                                                                                                                                                                                                                                                                                                                                                                                                                                                                                                                                                                                                                                |                                                                                 |                                                                                                                  |
|                  | trails, schools and school sites; utilities, and community and social service facilities. All locations or lands sha<br>be identified as public or private. The use designations and anticipated ownership of all property proposed to<br>be set aside for public and private facilities including the area of each tract to be set aside.                                                                                                                                                                                                                                                                                                                                                                                                                                                                                                                                                                                                                                                                                                                                                                                                                                                                                                                                                                                                                                                                                                                                                                                                                                                                                                                                                                                                                                                                        |                                                                                   | F<br>THENCE S89°17'26"W A DISTANCE OF 256.96 FEET;                                                                                                                                                                                                                                                                                                                                                                                                                                                                                                                                                                                                                                                                                                                                                                                                                                                                                                                                                                                                                                                                                                                                                                                                                                                                                                                                                                                                                                                                                                                                                                                                                                                                                                                                                                                                                                                                                                                                                                                                                                                                               |                                                                                 | FLOODPLAIN:                                                                                                      |
| /28/2021 1·25 PM | and Constraints                                                                                                                                                                                                                                                                                                                                                                                                                                                                                                                                                                                                                                                                                                                                                                                                                                                                                                                                                                                                                                                                                                                                                                                                                                                                                                                                                                                                                                                                                                                                                                                                                                                                                                                                                                                                   | E FOLLOWING THREE (3) COURSES;                                                    | THENCE N17°44'19"W A DISTANCE OF 965.15 FEET TO A POINT OF CURVE;                                                                                                                                                                                                                                                                                                                                                                                                                                                                                                                                                                                                                                                                                                                                                                                                                                                                                                                                                                                                                                                                                                                                                                                                                                                                                                                                                                                                                                                                                                                                                                                                                                                                                                                                                                                                                                                                                                                                                                                                                                                                |                                                                                 | THERE IS A MAJOR HYDR<br>A DESIGNATED FEMA FLC                                                                   |
| 5 Hazards        | Approximate location of all areas of floodplain, inundation, or storm water overflow and the location, widths, and direction of flow of all water courses.                                                                                                                                                                                                                                                                                                                                                                                                                                                                                                                                                                                                                                                                                                                                                                                                                                                                                                                                                                                                                                                                                                                                                                                                                                                                                                                                                                                                                                                                                                                                                                                                                                                        |                                                                                   | THENCE ALONG THE ARC OF A CURVE TO THE RIGHT HAVING A DELTA OF 36<br>TO A POINT OF TANGENT;                                                                                                                                                                                                                                                                                                                                                                                                                                                                                                                                                                                                                                                                                                                                                                                                                                                                                                                                                                                                                                                                                                                                                                                                                                                                                                                                                                                                                                                                                                                                                                                                                                                                                                                                                                                                                                                                                                                                                                                                                                      | °53'56", A RADIUS OF 743.44 FEET, AND A LENGTH OF 490.03 FEET                   | '08041C0769G', '08041C079<br>EPC SUBMITTAL CDR234 F                                                              |
| 6 Internal       | Note if the constraint will be mitigated or remain in its natural state.<br>Approximate areas of geological and soil constraints and hazards.<br>Approximate location of applicabile airplane flight overlays.                                                                                                                                                                                                                                                                                                                                                                                                                                                                                                                                                                                                                                                                                                                                                                                                                                                                                                                                                                                                                                                                                                                                                                                                                                                                                                                                                                                                                                                                                                                                                                                                    | AL ANGLE OF 13°39'40", A RADIUS OF 5105.00 FEET, AND A LENGTH OF 1217.20 TO A     | THENCE N20°01'39"E ALONG SAID TANGENT 522.11 FEET TO A POINT ON THE SOUTH RIGHT OF WAY LINE OF BRADLEY ROAD AS RECORDED IN                                                                                                                                                                                                                                                                                                                                                                                                                                                                                                                                                                                                                                                                                                                                                                                                                                                                                                                                                                                                                                                                                                                                                                                                                                                                                                                                                                                                                                                                                                                                                                                                                                                                                                                                                                                                                                                                                                                                                                                                       |                                                                                 |                                                                                                                  |
|                  | Relative percentages and acreages of proposed land uses at completion. To be divided into the following categories:<br>Residential (single family: low density, medium density, high density) and (multifamily: low density,                                                                                                                                                                                                                                                                                                                                                                                                                                                                                                                                                                                                                                                                                                                                                                                                                                                                                                                                                                                                                                                                                                                                                                                                                                                                                                                                                                                                                                                                                                                                                                                      | E OF THE NORTHEAST QUARTER OF SECTION 11;                                         | THE EL PASO COUNTY RECORDS UNDER RECEPTION NO. 98124132;<br>THENCE EASTERLY AND ALONG THE SOUTH RIGHT-OF-WAY LINE OF BRADLEY ROAD THE FOLLOWING THREE COURSES;<br>NORTH NT 20155"E ALONG SAID RIGHT-OF-WAY LINE 25 FEET TO A POINT OF CURVE; Doesn't match plan labels<br>THENCE ALONG THE ARC OF A CURVE TO THE RIGHT HAVING A DELTA OF 13 DEGREES 39 MINUTES 41 SECONDS (AM 13°39'39"), A RADIUS<br>95.00 FEET, AND A LENGTH OF 1167.15 FEE 167.09' AM) TO THE POINT OF TANGENT;<br>NORTH 89 DEGREES 50 MINUTES 39 SECONDS EAST (AM N89°50'34"E) A DSITANCE OF 1124.39 FEET (1124.54' AM) TO THE POINT OF<br>BEGINNING.                                                                                                                                                                                                                                                                                                                                                                                                                                                                                                                                                                                                                                                                                                                                                                                                                                                                                                                                                                                                                                                                                                                                                                                                                                                                                                                                                                                                                                                                                                        |                                                                                 | SHEET INDEX:                                                                                                     |
|                  | medium density, high density) expressed in dwelling units per acre. Include total acreage and maximum number of dwelling units.<br>Commercial, including office: show acreage                                                                                                                                                                                                                                                                                                                                                                                                                                                                                                                                                                                                                                                                                                                                                                                                                                                                                                                                                                                                                                                                                                                                                                                                                                                                                                                                                                                                                                                                                                                                                                                                                                     | R OF SECTION 11 A DISTANCE OF 1392.61 FEET TO THE NORTH QUARTER CORNER OF SECTION |                                                                                                                                                                                                                                                                                                                                                                                                                                                                                                                                                                                                                                                                                                                                                                                                                                                                                                                                                                                                                                                                                                                                                                                                                                                                                                                                                                                                                                                                                                                                                                                                                                                                                                                                                                                                                                                                                                                                                                                                                                                                                                                                  |                                                                                 | SHEET 2 OF 3 SKETCH<br>SHEET 3 OF 3 SKETCH                                                                       |
|                  | Light Industrial: show acreage<br>Heavy Industrial: show acreage<br>Institutional: show acreage<br>Open Space: show acreage                                                                                                                                                                                                                                                                                                                                                                                                                                                                                                                                                                                                                                                                                                                                                                                                                                                                                                                                                                                                                                                                                                                                                                                                                                                                                                                                                                                                                                                                                                                                                                                                                                                                                       | R OF SECTION 2 A DISTANCE OF 1319.07 FEET TO THE NORTHEAST CORNER OF THE SOUTH    |                                                                                                                                                                                                                                                                                                                                                                                                                                                                                                                                                                                                                                                                                                                                                                                                                                                                                                                                                                                                                                                                                                                                                                                                                                                                                                                                                                                                                                                                                                                                                                                                                                                                                                                                                                                                                                                                                                                                                                                                                                                                                                                                  |                                                                                 |                                                                                                                  |
|                  | Park Land and Trails: show acreage<br>Other: show acreage<br>THENCE N89°38'06"E ALONG THE SOUTH LINE THEREOF 2668.39 FEET;                                                                                                                                                                                                                                                                                                                                                                                                                                                                                                                                                                                                                                                                                                                                                                                                                                                                                                                                                                                                                                                                                                                                                                                                                                                                                                                                                                                                                                                                                                                                                                                                                                                                                        |                                                                                   | THE PROPERTY CONTAINS 27,782,841 S.F. (637.806 ACRES) MORE OR LESS A                                                                                                                                                                                                                                                                                                                                                                                                                                                                                                                                                                                                                                                                                                                                                                                                                                                                                                                                                                                                                                                                                                                                                                                                                                                                                                                                                                                                                                                                                                                                                                                                                                                                                                                                                                                                                                                                                                                                                                                                                                                             | S SURVEYED.                                                                     | PROPOSED LA                                                                                                      |
| 8 Natural a      | nd Other Features<br>The approximate location of natural hazard areas including areas o 👼 Hire hazard as depicted on the                                                                                                                                                                                                                                                                                                                                                                                                                                                                                                                                                                                                                                                                                                                                                                                                                                                                                                                                                                                                                                                                                                                                                                                                                                                                                                                                                                                                                                                                                                                                                                                                                                                                                          |                                                                                   |                                                                                                                                                                                                                                                                                                                                                                                                                                                                                                                                                                                                                                                                                                                                                                                                                                                                                                                                                                                                                                                                                                                                                                                                                                                                                                                                                                                                                                                                                                                                                                                                                                                                                                                                                                                                                                                                                                                                                                                                                                                                                                                                  | ny churches or other                                                            | LAND USE                                                                                                         |
|                  | The approximate location of natural hazard areas including areas of weighting hazard as depicted on the Vegetation Map (Wildfire Hazard Map).<br>The approximate location of burial grounds, railroad rights-of-way, mineral resource areas, watercourses, irrigation ditches and laterals, paleontological, archeological, or historic sites including burial grounds, and other significant features within or adjacent to the tract to be subdivided.<br>The approximate location of any significant wildlife habitat areas including potential State or Federally listed species areas, breeding grounds, nesting areas, crossings, wintering areas, migratory routes, etc.<br>The approximate location of any other hazards, including man-made hazards (e.g. landfills, mining subsidance, etc.).                                                                                                                                                                                                                                                                                                                                                                                                                                                                                                                                                                                                                                                                                                                                                                                                                                                                                                                                                                                                           | VULLPER NUMD.                                                                     | OT COVERAGE AND BUILDING HEIGHT, WILL BE ESTABLISHED THROUGH SUBSEQUENT ZONING OF THE PROPERTY.<br>PROPERTY:<br>RTH OF BRIARGATE/STAPLETON) FOR NATURAL GAS.                                                                                                                                                                                                                                                                                                                                                                                                                                                                                                                                                                                                                                                                                                                                                                                                                                                                                                                                                                                                                                                                                                                                                                                                                                                                                                                                                                                                                                                                                                                                                                                                                                                                                                                                                                                                                                                                                                                                                                     | Institutions?                                                                   | RESIDENTIAL<br>RESIDENTIAL<br>SCHOOL SITE<br>DISTRICT FACILITIES<br>DEDICATED ROW<br>EASEMENTS/ OPEN SP          |
| 9 Streets, F     | Roads, and Easements<br>Transportation system, to include approximate location, length, and point of intersection of all major streets<br>(collector level roadways and above) including functional classification, trail corridors and trailheads, and                                                                                                                                                                                                                                                                                                                                                                                                                                                                                                                                                                                                                                                                                                                                                                                                                                                                                                                                                                                                                                                                                                                                                                                                                                                                                                                                                                                                                                                                                                                                                           | G A RADIUS OF 250.00 FEET, A CENTRAL ANGLE OF 30°28'10" TO A POINT OF TANGENT;    | <u>GENERAL NOTES:</u>                                                                                                                                                                                                                                                                                                                                                                                                                                                                                                                                                                                                                                                                                                                                                                                                                                                                                                                                                                                                                                                                                                                                                                                                                                                                                                                                                                                                                                                                                                                                                                                                                                                                                                                                                                                                                                                                                                                                                                                                                                                                                                            | the community?<br>RecCenter?                                                    | CHANNEL/ FLOODPLA<br>TOTAL                                                                                       |
|                  | other transportation links.         The approximate location and names of adjoining streets/roads and highways.         The approximate location and ownership of rights-of-way and other rights of all irrigation ditches and iaterals.         Location and ownership of all existing and proposed drainage and utility easements and rights-of-way.         January 2022         The location of existing and proposed community facilities, social service facilities, and other facilities, and other governmental, quasi- governmental, and private service entities included within the boundary of the sketch plan or proposed to be created to provide service.       NG A RADIUS OF 953.04 FEET, A CENTRAL ANGLE OF 28°43'34" TO A POINT OF TANGENT;         Identification of school districts, special districts, local improvement districts, and other governmental, quasi- governmental, and private service entities included within the boundary of the sketch plan or proposed to be created to provide service.       NG A RADIUS OF 953.04 FEET, A CENTRAL ANGLE OF 28°43'34" TO A POINT OF TANGENT;         Identification of school districts, special districts, local improvement districts, and other governmental, quasi- governmental, and private service entities included within the boundary of the sketch plan or proposed to be created to provide service.       NG A RADIUS OF 450.00 FEET, A CENTRAL ANGLE OF 46°22'26" TO A POINT OF TANGENT;         Land use data table that shows acreage and density of each land use type, right-of-way, and open space areas and percentage of the total acreage.       AFORESAID SECTION 1;         The maximum gooss acr |                                                                                   | <ul> <li>TO CHANGE WITH FUTURE LAND DEVELOPMENT APPLICATIONS. SPECIFIC DETAILS OF SITE DESIGN WILL BE COMPLETED AT THE TIME OF<br/>THE PRELIMINARY PLAN AND SITE DEVELOPMENT PLAN SUBMITTALS FOR EACH PARCEL.</li> <li>STORMWATER FACILITIES AS SHOWN ARE CONCEPTUAL IN NATURE AND SUBJECT TO CHANGE PENDING FINAL DESIGN.</li> <li>THE OWNERSHIP AND MAINTENANCE OF COMMUNITY FENCES, OPEN SPACES/ PARKS, TRAILS, STORM WATER FACILITIES, COMMUNITY<br/>LANDSCAPE, AND SIGNAGE WILL BE BY A FUTURE METROPOLITAN DISTRICT AND/ OR A FUTURE HOMEOWNER'S ASSOCIATION.</li> <li>ALL LANDSCAPING WITHIN THE PUBLIC RIGHT-OF-WAY TO BE OWNED AND MAINTAINED BY A FUTURE METROPOLITAN DISTRICT AND/ OR A<br/>FUTURE HOMEOWNER'S ASSOCIATION.</li> <li>ALL FENCING SHALL BE LOCATED OUTSIDE THE PUBLIC RIGHT-OF-WAY AND WILL BE INCLUDED IN A TRACT OR EASEMENT TO ALLOW FOR<br/>FUTURE MAINTENANCE ACCESS.</li> <li>LANDSCAPING SHALL COMPLY WITH THE LANDSCAPING REQUIREMENTS OF THE EL PASO LAND DEVELOPMENT CODE.</li> <li>DEVELOPMENT WILL OCCUR OVER MULTIPLE PHASES. SIZES/DIMENSIONS OF INDIVIDUAL PARCELS AND LOTS ARE UNKNOWN AT THIS TIME.</li> <li>THE ROLLING MEADOWS/ BULL HILL PROJECT WILL BE DEVELOPED IN MULTIPLE PHASES AND PLATTED IN MULTIPLE FILINGS, WHICH HAVE<br/>YET TO BE DETERMINED. THE SEQUENCE OF CONSTRUCTION AND DEVELOPMENT IS NOT DEPENDENT UPON UTILITIES OR<br/>INFRASTRUCTURE.</li> <li>A DENSITY TRANSFER MAY BE PERMITTED WITHIN ROLLING MEADOWS/ BULL HILL SKETCH PLAN AREA FOR ALL RESIDENTIAL DISTRICTS.<br/>THIS TRANSFER WOULD BE PROPOSED AT THE TIME OF REZONING AND/OR PRELIMINARY PLAN (WHERE APPROPRIATE) AND WOULD NEED<br/>TO BE REVIEWED BO TAFF TO ENSURE THAT THE OVERALL DEVELOPMENT CONCEPT IS ADHERED TO. IN NO CASE SHALL THE OVERALL<br/>DENSITY CAP EXCELS THE TOTAL UNITS APPROVED FOR THE PROJECT.</li> <li>DEBER DEVELOP THE TOTAL UNITS APPROVED FOR THE PROJECT.</li> <li>DEAR OF AREA WILL BE CALCUMATED AS DO INSCRUCT.</li> <li>THE OPEN SPACE AREA WILL BE CALCUMATED ADD DEVERAL DEVELOPMENT CONCEPT IS ADHERED TO. IN NO CASE SHALL THE OVERALL<br/>D</li></ul> |                                                                                 | SITE DATA:<br>EXISTING ZONING:<br>PROPOSED ZONING:<br>SITE ACREAGE:<br>MAXIMUM NUMBER OF UNIT<br>DENSITY RANGES: |
|                  | PARCEL A CONTAINS A CALCULATED NET AREA OF 21,741,190 S.F. (499.109 ACRES MORE OR LESS).<br>PARCEL B                                                                                                                                                                                                                                                                                                                                                                                                                                                                                                                                                                                                                                                                                                                                                                                                                                                                                                                                                                                                                                                                                                                                                                                                                                                                                                                                                                                                                                                                                                                                                                                                                                                                                                              |                                                                                   | RESIDENTIAL OPEN SPACE TO BE CALCULATED AT 10% OF LAND AREA       powerline may not be         1,075.1 AC (RESIDENTIAL) X 10% REQ. = 107.5 ACRES OF REQUIRED OPEN SPACE.       usable- this could be         TOTAL REQUIRED OPEN SPACE EQUALS 107.5 ACRES.       questioned by                                                                                                                                                                                                                                                                                                                                                                                                                                                                                                                                                                                                                                                                                                                                                                                                                                                                                                                                                                                                                                                                                                                                                                                                                                                                                                                                                                                                                                                                                                                                                                                                                                                                                                                                                                                                                                                   |                                                                                 | 3<br>see map                                                                                                     |
|                  | A TRACT OF LAND BEING A PORTION OF SECTIONS 12, AND 13, TOWNSHIP 15 SOUTH, RANGE 65 WEST OF THE 6TH PRINCIPAL MERIDIAN, COUNTY OF EL PASO, STATE OF COLORADO, BEING MORE PARTICULARLY DESCRIBED AS FOLLOWS:                                                                                                                                                                                                                                                                                                                                                                                                                                                                                                                                                                                                                                                                                                                                                                                                                                                                                                                                                                                                                                                                                                                                                                                                                                                                                                                                                                                                                                                                                                                                                                                                       |                                                                                   | <ol> <li>THE AMOUNT OF TOTAL OPEN SPACE PROVIDED WITH THIS SKETCH PLAN AMENDMENT IS 222.1 ACRES, TOTALING 20.7% OF THE 1,075.1 ACRES.</li> <li>OPEN SPACE: THE TOTAL 222.1 ACRES OF OPEN SPACE BREAKS DOWN AS FOLLOWS; OPEN SPACE/ EASEMENT = 76.5 ACRES, FUTURE PARKS WITHIN RESIDENTIAL AREAS = 12 ACRES, WATER RESOURCE/ FLOODPLAIN AREAS WITHIN OPEN SPACE = 133.6 ACRES (PER CODE SECTION 17.248.B.1b AN OPEN SPACE REQUIREMENT CAN BE MET THROUGH ENVIRONMENTAL PRESERVATION OF SIGNIFICANT NATURAL AREAS SUCH AS WATER BODIES/WATER RESOURCE).</li> <li>ADDITIONAL OPEN SPACE MAY BE PROVIDED WITHIN INDIVIDUAL PARCEL AREAS INCREASING THE TOTAL AMOUNT OF OPEN SPACE PROVIDED. OPEN SPACE MAY BE CONCEPTUAL AND SUBJECT TO CHANGE. PARK IMPROVEMENTS PROVIDED BY THE DEVELOPER MAY BE ADDITIONS AND SIZES ARE CONCEPTUAL AND SUBJECT TO CHANGE. PARK IMPROVEMENTS PROVIDED BY THE DEVELOPER MAY BE ADDITIONAL OPEN SPACE AREAS INCREASING THE TOTAL AMOUNT OF OPEN AREA.</li> </ol>                                                                                                                                                                                                                                                                                                                                                                                                                                                                                                                                                                                                                                                                                                                                                                                                                                                                                                                                                                                                                                                                                                                                     |                                                                                 | 551.03                                                                                                           |
|                  |                                                                                                                                                                                                                                                                                                                                                                                                                                                                                                                                                                                                                                                                                                                                                                                                                                                                                                                                                                                                                                                                                                                                                                                                                                                                                                                                                                                                                                                                                                                                                                                                                                                                                                                                                                                                                   |                                                                                   |                                                                                                                                                                                                                                                                                                                                                                                                                                                                                                                                                                                                                                                                                                                                                                                                                                                                                                                                                                                                                                                                                                                                                                                                                                                                                                                                                                                                                                                                                                                                                                                                                                                                                                                                                                                                                                                                                                                                                                                                                                                                                                                                  |                                                                                 | see map<br>551.10                                                                                                |
|                  |                                                                                                                                                                                                                                                                                                                                                                                                                                                                                                                                                                                                                                                                                                                                                                                                                                                                                                                                                                                                                                                                                                                                                                                                                                                                                                                                                                                                                                                                                                                                                                                                                                                                                                                                                                                                                   |                                                                                   |                                                                                                                                                                                                                                                                                                                                                                                                                                                                                                                                                                                                                                                                                                                                                                                                                                                                                                                                                                                                                                                                                                                                                                                                                                                                                                                                                                                                                                                                                                                                                                                                                                                                                                                                                                                                                                                                                                                                                                                                                                                                                                                                  |                                                                                 |                                                                                                                  |
|                  |                                                                                                                                                                                                                                                                                                                                                                                                                                                                                                                                                                                                                                                                                                                                                                                                                                                                                                                                                                                                                                                                                                                                                                                                                                                                                                                                                                                                                                                                                                                                                                                                                                                                                                                                                                                                                   |                                                                                   |                                                                                                                                                                                                                                                                                                                                                                                                                                                                                                                                                                                                                                                                                                                                                                                                                                                                                                                                                                                                                                                                                                                                                                                                                                                                                                                                                                                                                                                                                                                                                                                                                                                                                                                                                                                                                                                                                                                                                                                                                                                                                                                                  |                                                                                 |                                                                                                                  |
|                  |                                                                                                                                                                                                                                                                                                                                                                                                                                                                                                                                                                                                                                                                                                                                                                                                                                                                                                                                                                                                                                                                                                                                                                                                                                                                                                                                                                                                                                                                                                                                                                                                                                                                                                                                                                                                                   |                                                                                   |                                                                                                                                                                                                                                                                                                                                                                                                                                                                                                                                                                                                                                                                                                                                                                                                                                                                                                                                                                                                                                                                                                                                                                                                                                                                                                                                                                                                                                                                                                                                                                                                                                                                                                                                                                                                                                                                                                                                                                                                                                                                                                                                  |                                                                                 |                                                                                                                  |
|                  |                                                                                                                                                                                                                                                                                                                                                                                                                                                                                                                                                                                                                                                                                                                                                                                                                                                                                                                                                                                                                                                                                                                                                                                                                                                                                                                                                                                                                                                                                                                                                                                                                                                                                                                                                                                                                   |                                                                                   | Delete                                                                                                                                                                                                                                                                                                                                                                                                                                                                                                                                                                                                                                                                                                                                                                                                                                                                                                                                                                                                                                                                                                                                                                                                                                                                                                                                                                                                                                                                                                                                                                                                                                                                                                                                                                                                                                                                                                                                                                                                                                                                                                                           |                                                                                 | see map<br>1-551.15                                                                                              |
|                  | THENCE NORTH 00 DEGREES 21 MINUTES 41 SECONDS WEST (AM N00°20'11"W) AND ALONG THE WEST LINE OF THE NORTHEAST ONE-QUARTER OF SECTION 13 A DISTANCE OF 2636.75 FEET (2636.75' AM) TO THE NORTH ONE-QUARTER CORNER OF SECTION 13;                                                                                                                                                                                                                                                                                                                                                                                                                                                                                                                                                                                                                                                                                                                                                                                                                                                                                                                                                                                                                                                                                                                                                                                                                                                                                                                                                                                                                                                                                                                                                                                    |                                                                                   | SOILS:<br>THIS PROPERTY IS SUBJECT TO THE FINDINGS SUMMARY AND CONCLUS<br>MEADOWS BRADLEY ROAD, EL PASO COUNTY, COLORADO" (RMG- ROCK)                                                                                                                                                                                                                                                                                                                                                                                                                                                                                                                                                                                                                                                                                                                                                                                                                                                                                                                                                                                                                                                                                                                                                                                                                                                                                                                                                                                                                                                                                                                                                                                                                                                                                                                                                                                                                                                                                                                                                                                            | •                                                                               |                                                                                                                  |
|                  | THENCE SOUTH 89 DEGREES 25 MINUTES 09 SECONDS WEST (AM S89°29'02"W) AND ALONG THE SOUTH LINE OF THE EAST ONE-HALF OF SECTION 12 A DISTANCE OF 1323.33 FEET (1323.33' AM) TO THE SOUTHWEST CORNER OF THE EAST ONE-HALF OF THE SOUTHWEST ONE-QUARTER OF SECTION 12;<br>THENCE NORTH 00 DEGREES 07 MINUTES 57 SECONDS WEST (AM N00°08'59"W) AND ALONG THE WEST LINE OF THE EAST ONE-HALF OF THE SOUTHWEST ONE-QUARTER OF SECTION 12 A DISTANCE OF 2644.55 FEET (2643.25' AM) TO THE NORTHWEST CORNER OF THE EAST ONE-HALF OF THE SOUTHWEST ONE-QUARTER OF SECTION 12 A DISTANCE OF 2644.55 FEET (2643.25' AM) TO THE NORTHWEST CORNER OF THE EAST ONE-HALF OF THE SOUTHWEST ONE-QUARTER OF SECTION 12;                                                                                                                                                                                                                                                                                                                                                                                                                                                                                                                                                                                                                                                                                                                                                                                                                                                                                                                                                                                                                                                                                                               |                                                                                   | THE SUBMITTAL PACKAGE. AS PART OF THIS STUDY, 70 EXPLORATORY TEST BORINGS WERE COMPLETED. GOLOGIC HAZARDS (AS<br>DESCRIBED IN SECTION 8.0 OF THE REPORT) WERE NOT FOUND TO BE PRESENT AT THIS SITE. POTENTIAL GEOLOGIC CONSTRAINTS<br>(ALSO AS DESCRIBED IN SECTION 8.0 OF THE REPORT) WERE FOUND ON SITE TO INCLUDE: EXPANSIVE SOILS AND BEDROCK,<br>COMPRESSIBLE SOILS, SHALLOW GROUND WATER TABLES, FLOODPLAIN/FLOODWAY, FAULTS AND SEISMICITY, RADON, AND<br>PROPOSED GRADING, EROSION CONTROL, CUTS AND MASSES OF FILL. WHERE AVOIDANCE IS NOT READILY ACHIEVABLE, THE<br>EXISTING GEOLOGIC AND ENGINEERING CONDITIONS CAN BE SATISFACTORILY MITIGATED THROUGH PROPER ENGINEERING,<br>DESIGN, AND CONSTRUCTION PRACTICES. EXTERIOR, PERIMETER FOUNDATION DRAINS SHOULD BE INSTALLED AROUND<br>BELOW-GRADE HABITABLE OR STORAGE SPACES. SURFACE WATER SHOULD BE EFFICIENTLY REMOVED FROM THE BUILDING AREA<br>TO PREVENT PONDING AND INFILTRATION INTO THE SUBSURFACE SOIL.                                                                                                                                                                                                                                                                                                                                                                                                                                                                                                                                                                                                                                                                                                                                                                                                                                                                                                                                                                                                                                                                                                                                                  |                                                                                 |                                                                                                                  |
|                  |                                                                                                                                                                                                                                                                                                                                                                                                                                                                                                                                                                                                                                                                                                                                                                                                                                                                                                                                                                                                                                                                                                                                                                                                                                                                                                                                                                                                                                                                                                                                                                                                                                                                                                                                                                                                                   |                                                                                   |                                                                                                                                                                                                                                                                                                                                                                                                                                                                                                                                                                                                                                                                                                                                                                                                                                                                                                                                                                                                                                                                                                                                                                                                                                                                                                                                                                                                                                                                                                                                                                                                                                                                                                                                                                                                                                                                                                                                                                                                                                                                                                                                  |                                                                                 |                                                                                                                  |