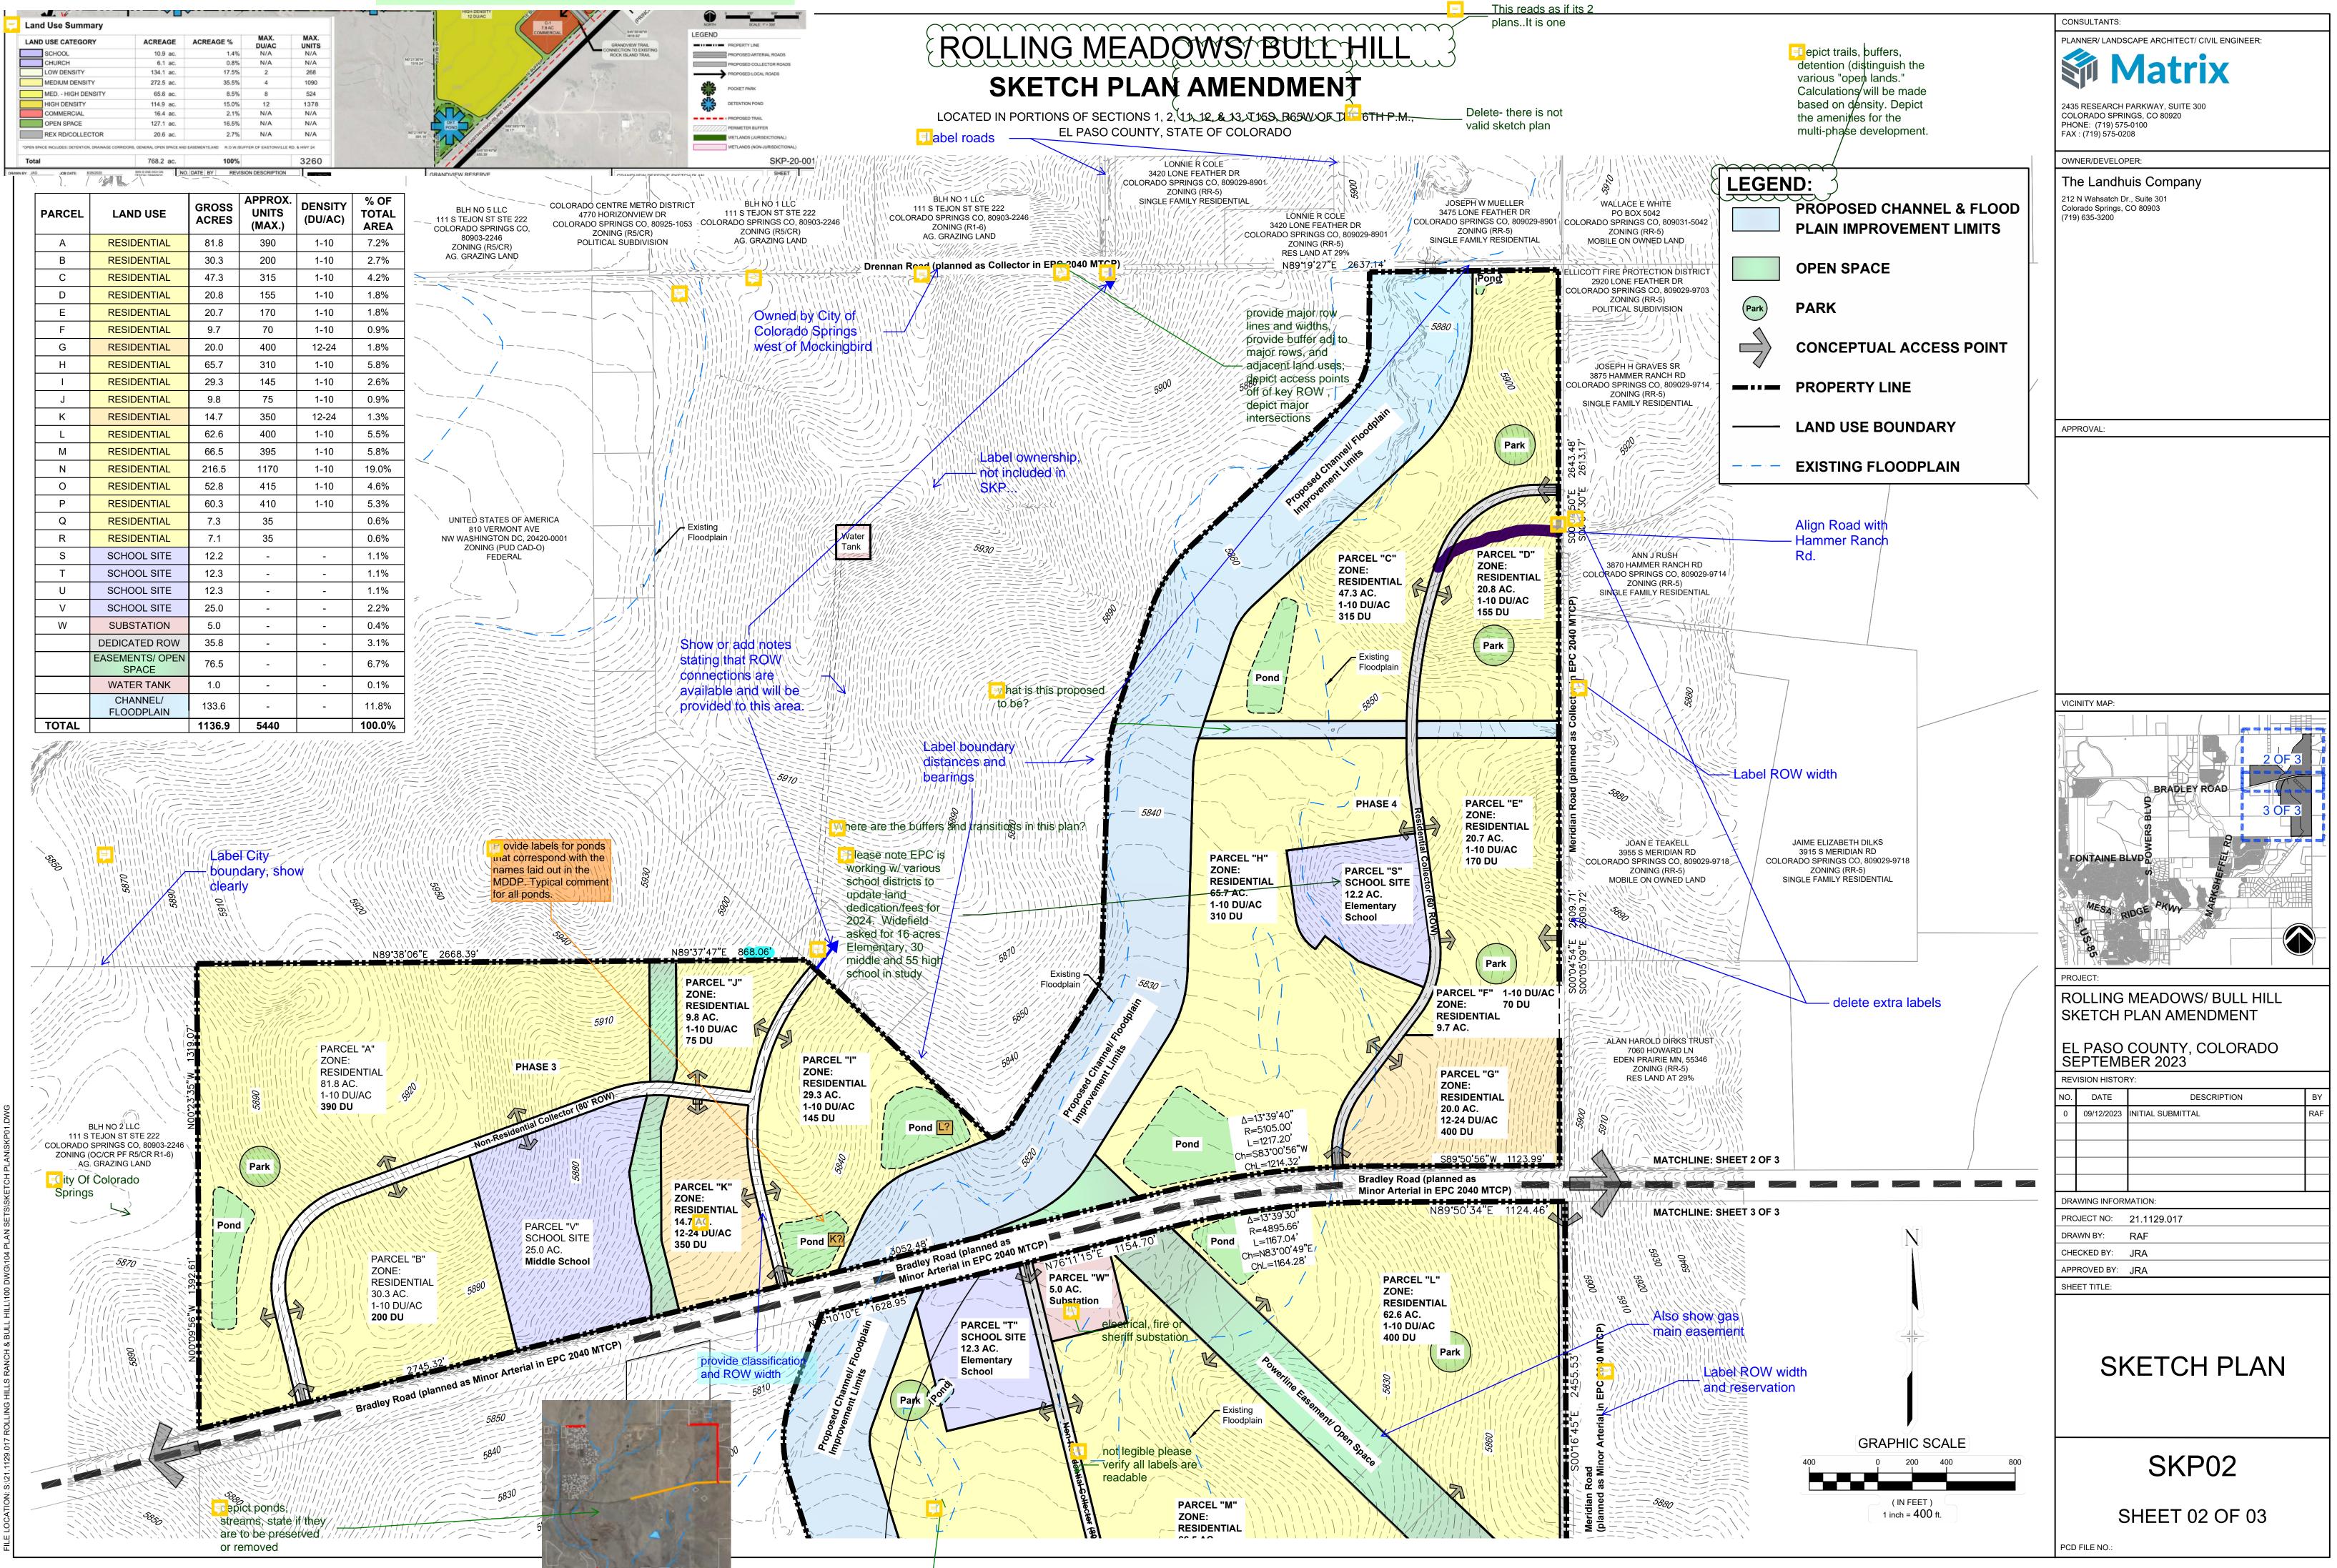

| 4 Layout         | LEGAL DESCRIPTION:                                                                                                                                                                                                                                                                                                                                                                                                                                                                                                                                                                                                                                                                                                                                                                                                                                                                                                                                                                                                                                                                                                                                                                                                                                                                                                                                                                                                                                                                                                                                                                                                                                                                                                                                                                                                | please verify all items<br>on checklist are<br>included in on SKP                 | ROLLING MEAD                                                                                                                                                                                                                                                                                                                                                                                                                                                                                                                                                                                                                                                                                                                                                                                                                                                                                                                                                                                                                                                                                                                                                                                                                                                                                                                                                                                                                                                                                                                                                                                                                                                                                                                                                                                                                                                                                                                                                                                                                                                                                                                     | OWS/ BULL HILL                                                                  |                                                                                                                  |
|------------------|-------------------------------------------------------------------------------------------------------------------------------------------------------------------------------------------------------------------------------------------------------------------------------------------------------------------------------------------------------------------------------------------------------------------------------------------------------------------------------------------------------------------------------------------------------------------------------------------------------------------------------------------------------------------------------------------------------------------------------------------------------------------------------------------------------------------------------------------------------------------------------------------------------------------------------------------------------------------------------------------------------------------------------------------------------------------------------------------------------------------------------------------------------------------------------------------------------------------------------------------------------------------------------------------------------------------------------------------------------------------------------------------------------------------------------------------------------------------------------------------------------------------------------------------------------------------------------------------------------------------------------------------------------------------------------------------------------------------------------------------------------------------------------------------------------------------|-----------------------------------------------------------------------------------|----------------------------------------------------------------------------------------------------------------------------------------------------------------------------------------------------------------------------------------------------------------------------------------------------------------------------------------------------------------------------------------------------------------------------------------------------------------------------------------------------------------------------------------------------------------------------------------------------------------------------------------------------------------------------------------------------------------------------------------------------------------------------------------------------------------------------------------------------------------------------------------------------------------------------------------------------------------------------------------------------------------------------------------------------------------------------------------------------------------------------------------------------------------------------------------------------------------------------------------------------------------------------------------------------------------------------------------------------------------------------------------------------------------------------------------------------------------------------------------------------------------------------------------------------------------------------------------------------------------------------------------------------------------------------------------------------------------------------------------------------------------------------------------------------------------------------------------------------------------------------------------------------------------------------------------------------------------------------------------------------------------------------------------------------------------------------------------------------------------------------------|---------------------------------------------------------------------------------|------------------------------------------------------------------------------------------------------------------|
| 4 Layout         | The location of property lines including location and boundaries of the development area.<br>Approximate layout, dimensions, and area of each proposed use area labeled with the proposed use and density. Any proposed transition or buffer areas shall be graphically depicted and dimensioned on the sketch                                                                                                                                                                                                                                                                                                                                                                                                                                                                                                                                                                                                                                                                                                                                                                                                                                                                                                                                                                                                                                                                                                                                                                                                                                                                                                                                                                                                                                                                                                    | TH P.M., EL PASO COUNTY, COLORADO, BEING MORE PARTICULARLY DESCRIBED AS           |                                                                                                                                                                                                                                                                                                                                                                                                                                                                                                                                                                                                                                                                                                                                                                                                                                                                                                                                                                                                                                                                                                                                                                                                                                                                                                                                                                                                                                                                                                                                                                                                                                                                                                                                                                                                                                                                                                                                                                                                                                                                                                                                  |                                                                                 | E                                                                                                                |
|                  | plan.<br>Existing and proposed no-build areas and easements (e.g. drainage, utility, etc.) with approximate dimensions. All existing no-build areas and easements are to be identified as "to remain" or "to be removed."                                                                                                                                                                                                                                                                                                                                                                                                                                                                                                                                                                                                                                                                                                                                                                                                                                                                                                                                                                                                                                                                                                                                                                                                                                                                                                                                                                                                                                                                                                                                                                                         |                                                                                   |                                                                                                                                                                                                                                                                                                                                                                                                                                                                                                                                                                                                                                                                                                                                                                                                                                                                                                                                                                                                                                                                                                                                                                                                                                                                                                                                                                                                                                                                                                                                                                                                                                                                                                                                                                                                                                                                                                                                                                                                                                                                                                                                  | LOCATED IN PORTIONS OF SECTIONS 1, 2, 11, 12, & 13, T15S, R65W OF THE 6TH P.M., |                                                                                                                  |
|                  | Approximate location of land intended to be conveyed or reserved for public use or reserved in the deeds for<br>the use of all property owners, residents, or general public and the proposed method of dedication and<br>maintenance of such land to include, but not limited to, parks; trails, open space; streets; bikeways, paths,                                                                                                                                                                                                                                                                                                                                                                                                                                                                                                                                                                                                                                                                                                                                                                                                                                                                                                                                                                                                                                                                                                                                                                                                                                                                                                                                                                                                                                                                           | SECTION 1 A DISTANCE OF 2643.48 FEET TO THE EAST ONE-QUARTER CORNER OF SECTION    | EL PASO COUNTY, S                                                                                                                                                                                                                                                                                                                                                                                                                                                                                                                                                                                                                                                                                                                                                                                                                                                                                                                                                                                                                                                                                                                                                                                                                                                                                                                                                                                                                                                                                                                                                                                                                                                                                                                                                                                                                                                                                                                                                                                                                                                                                                                |                                                                                 |                                                                                                                  |
|                  | trails, schools and school sites; utilities, and community and social service facilities. All locations or lands sha<br>be identified as public or private. The use designations and anticipated ownership of all property proposed to<br>be set aside for public and private facilities including the area of each tract to be set aside.                                                                                                                                                                                                                                                                                                                                                                                                                                                                                                                                                                                                                                                                                                                                                                                                                                                                                                                                                                                                                                                                                                                                                                                                                                                                                                                                                                                                                                                                        |                                                                                   | F<br>THENCE S89°17'26"W A DISTANCE OF 256.96 FEET;                                                                                                                                                                                                                                                                                                                                                                                                                                                                                                                                                                                                                                                                                                                                                                                                                                                                                                                                                                                                                                                                                                                                                                                                                                                                                                                                                                                                                                                                                                                                                                                                                                                                                                                                                                                                                                                                                                                                                                                                                                                                               |                                                                                 | FLOODPLAIN:                                                                                                      |
| /28/2021 1·25 PM | and Constraints                                                                                                                                                                                                                                                                                                                                                                                                                                                                                                                                                                                                                                                                                                                                                                                                                                                                                                                                                                                                                                                                                                                                                                                                                                                                                                                                                                                                                                                                                                                                                                                                                                                                                                                                                                                                   | E FOLLOWING THREE (3) COURSES;                                                    | THENCE N17°44'19"W A DISTANCE OF 965.15 FEET TO A POINT OF CURVE;                                                                                                                                                                                                                                                                                                                                                                                                                                                                                                                                                                                                                                                                                                                                                                                                                                                                                                                                                                                                                                                                                                                                                                                                                                                                                                                                                                                                                                                                                                                                                                                                                                                                                                                                                                                                                                                                                                                                                                                                                                                                |                                                                                 | THERE IS A MAJOR HYDR<br>A DESIGNATED FEMA FLC                                                                   |
| 5 Hazards        | Approximate location of all areas of floodplain, inundation, or storm water overflow and the location, widths, and direction of flow of all water courses.                                                                                                                                                                                                                                                                                                                                                                                                                                                                                                                                                                                                                                                                                                                                                                                                                                                                                                                                                                                                                                                                                                                                                                                                                                                                                                                                                                                                                                                                                                                                                                                                                                                        |                                                                                   | THENCE ALONG THE ARC OF A CURVE TO THE RIGHT HAVING A DELTA OF 36<br>TO A POINT OF TANGENT;                                                                                                                                                                                                                                                                                                                                                                                                                                                                                                                                                                                                                                                                                                                                                                                                                                                                                                                                                                                                                                                                                                                                                                                                                                                                                                                                                                                                                                                                                                                                                                                                                                                                                                                                                                                                                                                                                                                                                                                                                                      | °53'56", A RADIUS OF 743.44 FEET, AND A LENGTH OF 490.03 FEET                   | '08041C0769G', '08041C079<br>EPC SUBMITTAL CDR234 F                                                              |
| 6 Internal       | Note if the constraint will be mitigated or remain in its natural state.<br>Approximate areas of geological and soil constraints and hazards.<br>Approximate location of applicabile airplane flight overlays.                                                                                                                                                                                                                                                                                                                                                                                                                                                                                                                                                                                                                                                                                                                                                                                                                                                                                                                                                                                                                                                                                                                                                                                                                                                                                                                                                                                                                                                                                                                                                                                                    | AL ANGLE OF 13°39'40", A RADIUS OF 5105.00 FEET, AND A LENGTH OF 1217.20 TO A     | THENCE N20°01'39"E ALONG SAID TANGENT 522.11 FEET TO A POINT ON THE SOUTH RIGHT OF WAY LINE OF BRADLEY ROAD AS RECORDED IN                                                                                                                                                                                                                                                                                                                                                                                                                                                                                                                                                                                                                                                                                                                                                                                                                                                                                                                                                                                                                                                                                                                                                                                                                                                                                                                                                                                                                                                                                                                                                                                                                                                                                                                                                                                                                                                                                                                                                                                                       |                                                                                 |                                                                                                                  |
|                  | Relative percentages and acreages of proposed land uses at completion. To be divided into the following categories:<br>Residential (single family: low density, medium density, high density) and (multifamily: low density,                                                                                                                                                                                                                                                                                                                                                                                                                                                                                                                                                                                                                                                                                                                                                                                                                                                                                                                                                                                                                                                                                                                                                                                                                                                                                                                                                                                                                                                                                                                                                                                      | E OF THE NORTHEAST QUARTER OF SECTION 11;                                         | THE EL PASO COUNTY RECORDS UNDER RECEPTION NO. 98124132;<br>THENCE EASTERLY AND ALONG THE SOUTH RIGHT-OF-WAY LINE OF BRADLEY ROAD THE FOLLOWING THREE COURSES;<br>NORTH NT 20155"E ALONG SAID RIGHT-OF-WAY LINE 25 FEET TO A POINT OF CURVE; Doesn't match plan labels<br>THENCE ALONG THE ARC OF A CURVE TO THE RIGHT HAVING A DELTA OF 13 DEGREES 39 MINUTES 41 SECONDS (AM 13°39'39"), A RADIUS<br>95.00 FEET, AND A LENGTH OF 1167.15 FEE 167.09' AM) TO THE POINT OF TANGENT;<br>NORTH 89 DEGREES 50 MINUTES 39 SECONDS EAST (AM N89°50'34"E) A DSITANCE OF 1124.39 FEET (1124.54' AM) TO THE POINT OF<br>BEGINNING.                                                                                                                                                                                                                                                                                                                                                                                                                                                                                                                                                                                                                                                                                                                                                                                                                                                                                                                                                                                                                                                                                                                                                                                                                                                                                                                                                                                                                                                                                                        |                                                                                 | SHEET INDEX:                                                                                                     |
|                  | medium density, high density) expressed in dwelling units per acre. Include total acreage and maximum number of dwelling units.<br>Commercial, including office: show acreage                                                                                                                                                                                                                                                                                                                                                                                                                                                                                                                                                                                                                                                                                                                                                                                                                                                                                                                                                                                                                                                                                                                                                                                                                                                                                                                                                                                                                                                                                                                                                                                                                                     | R OF SECTION 11 A DISTANCE OF 1392.61 FEET TO THE NORTH QUARTER CORNER OF SECTION |                                                                                                                                                                                                                                                                                                                                                                                                                                                                                                                                                                                                                                                                                                                                                                                                                                                                                                                                                                                                                                                                                                                                                                                                                                                                                                                                                                                                                                                                                                                                                                                                                                                                                                                                                                                                                                                                                                                                                                                                                                                                                                                                  |                                                                                 | SHEET 2 OF 3 SKETCH<br>SHEET 3 OF 3 SKETCH                                                                       |
|                  | Light Industrial: show acreage<br>Heavy Industrial: show acreage<br>Institutional: show acreage<br>Open Space: show acreage                                                                                                                                                                                                                                                                                                                                                                                                                                                                                                                                                                                                                                                                                                                                                                                                                                                                                                                                                                                                                                                                                                                                                                                                                                                                                                                                                                                                                                                                                                                                                                                                                                                                                       | R OF SECTION 2 A DISTANCE OF 1319.07 FEET TO THE NORTHEAST CORNER OF THE SOUTH    |                                                                                                                                                                                                                                                                                                                                                                                                                                                                                                                                                                                                                                                                                                                                                                                                                                                                                                                                                                                                                                                                                                                                                                                                                                                                                                                                                                                                                                                                                                                                                                                                                                                                                                                                                                                                                                                                                                                                                                                                                                                                                                                                  |                                                                                 |                                                                                                                  |
|                  | Park Land and Trails: show acreage<br>Other: show acreage<br>THENCE N89°38'06"E ALONG THE SOUTH LINE THEREOF 2668.39 FEET;                                                                                                                                                                                                                                                                                                                                                                                                                                                                                                                                                                                                                                                                                                                                                                                                                                                                                                                                                                                                                                                                                                                                                                                                                                                                                                                                                                                                                                                                                                                                                                                                                                                                                        |                                                                                   | THE PROPERTY CONTAINS 27,782,841 S.F. (637.806 ACRES) MORE OR LESS A                                                                                                                                                                                                                                                                                                                                                                                                                                                                                                                                                                                                                                                                                                                                                                                                                                                                                                                                                                                                                                                                                                                                                                                                                                                                                                                                                                                                                                                                                                                                                                                                                                                                                                                                                                                                                                                                                                                                                                                                                                                             | S SURVEYED.                                                                     | PROPOSED LA                                                                                                      |
| 8 Natural a      | nd Other Features<br>The approximate location of natural hazard areas including areas o 👼 Hire hazard as depicted on the                                                                                                                                                                                                                                                                                                                                                                                                                                                                                                                                                                                                                                                                                                                                                                                                                                                                                                                                                                                                                                                                                                                                                                                                                                                                                                                                                                                                                                                                                                                                                                                                                                                                                          |                                                                                   |                                                                                                                                                                                                                                                                                                                                                                                                                                                                                                                                                                                                                                                                                                                                                                                                                                                                                                                                                                                                                                                                                                                                                                                                                                                                                                                                                                                                                                                                                                                                                                                                                                                                                                                                                                                                                                                                                                                                                                                                                                                                                                                                  | ny churches or other                                                            | LAND USE                                                                                                         |
|                  | The approximate location of natural hazard areas including areas of weighting hazard as depicted on the Vegetation Map (Wildfire Hazard Map).<br>The approximate location of burial grounds, railroad rights-of-way, mineral resource areas, watercourses, irrigation ditches and laterals, paleontological, archeological, or historic sites including burial grounds, and other significant features within or adjacent to the tract to be subdivided.<br>The approximate location of any significant wildlife habitat areas including potential State or Federally listed species areas, breeding grounds, nesting areas, crossings, wintering areas, migratory routes, etc.<br>The approximate location of any other hazards, including man-made hazards (e.g. landfills, mining subsidance, etc.).                                                                                                                                                                                                                                                                                                                                                                                                                                                                                                                                                                                                                                                                                                                                                                                                                                                                                                                                                                                                           | VULLPER NUMD.                                                                     | OT COVERAGE AND BUILDING HEIGHT, WILL BE ESTABLISHED THROUGH SUBSEQUENT ZONING OF THE PROPERTY.<br>PROPERTY:<br>RTH OF BRIARGATE/STAPLETON) FOR NATURAL GAS.                                                                                                                                                                                                                                                                                                                                                                                                                                                                                                                                                                                                                                                                                                                                                                                                                                                                                                                                                                                                                                                                                                                                                                                                                                                                                                                                                                                                                                                                                                                                                                                                                                                                                                                                                                                                                                                                                                                                                                     | Institutions?                                                                   | RESIDENTIAL<br>RESIDENTIAL<br>SCHOOL SITE<br>DISTRICT FACILITIES<br>DEDICATED ROW<br>EASEMENTS/ OPEN SP          |
| 9 Streets, F     | Roads, and Easements<br>Transportation system, to include approximate location, length, and point of intersection of all major streets<br>(collector level roadways and above) including functional classification, trail corridors and trailheads, and                                                                                                                                                                                                                                                                                                                                                                                                                                                                                                                                                                                                                                                                                                                                                                                                                                                                                                                                                                                                                                                                                                                                                                                                                                                                                                                                                                                                                                                                                                                                                           | G A RADIUS OF 250.00 FEET, A CENTRAL ANGLE OF 30°28'10" TO A POINT OF TANGENT;    | <u>GENERAL NOTES:</u>                                                                                                                                                                                                                                                                                                                                                                                                                                                                                                                                                                                                                                                                                                                                                                                                                                                                                                                                                                                                                                                                                                                                                                                                                                                                                                                                                                                                                                                                                                                                                                                                                                                                                                                                                                                                                                                                                                                                                                                                                                                                                                            | the community?<br>RecCenter?                                                    | CHANNEL/ FLOODPLA<br>TOTAL                                                                                       |
|                  | other transportation links.         The approximate location and names of adjoining streets/roads and highways.         The approximate location and ownership of rights-of-way and other rights of all irrigation ditches and iaterals.         Location and ownership of all existing and proposed drainage and utility easements and rights-of-way.         January 2022         The location of existing and proposed community facilities, social service facilities, and other facilities, and other governmental, quasi- governmental, and private service entities included within the boundary of the sketch plan or proposed to be created to provide service.       NG A RADIUS OF 953.04 FEET, A CENTRAL ANGLE OF 28°43'34" TO A POINT OF TANGENT;         Identification of school districts, special districts, local improvement districts, and other governmental, quasi- governmental, and private service entities included within the boundary of the sketch plan or proposed to be created to provide service.       NG A RADIUS OF 953.04 FEET, A CENTRAL ANGLE OF 28°43'34" TO A POINT OF TANGENT;         Identification of school districts, special districts, local improvement districts, and other governmental, quasi- governmental, and private service entities included within the boundary of the sketch plan or proposed to be created to provide service.       NG A RADIUS OF 450.00 FEET, A CENTRAL ANGLE OF 46°22'26" TO A POINT OF TANGENT;         Land use data table that shows acreage and density of each land use type, right-of-way, and open space areas and percentage of the total acreage.       AFORESAID SECTION 1;         The maximum gooss acr |                                                                                   | <ul> <li>TO CHANGE WITH FUTURE LAND DEVELOPMENT APPLICATIONS. SPECIFIC DETAILS OF SITE DESIGN WILL BE COMPLETED AT THE TIME OF<br/>THE PRELIMINARY PLAN AND SITE DEVELOPMENT PLAN SUBMITTALS FOR EACH PARCEL.</li> <li>STORMWATER FACILITIES AS SHOWN ARE CONCEPTUAL IN NATURE AND SUBJECT TO CHANGE PENDING FINAL DESIGN.</li> <li>THE OWNERSHIP AND MAINTENANCE OF COMMUNITY FENCES, OPEN SPACES/ PARKS, TRAILS, STORM WATER FACILITIES, COMMUNITY<br/>LANDSCAPE, AND SIGNAGE WILL BE BY A FUTURE METROPOLITAN DISTRICT AND/ OR A FUTURE HOMEOWNER'S ASSOCIATION.</li> <li>ALL LANDSCAPING WITHIN THE PUBLIC RIGHT-OF-WAY TO BE OWNED AND MAINTAINED BY A FUTURE METROPOLITAN DISTRICT AND/ OR A<br/>FUTURE HOMEOWNER'S ASSOCIATION.</li> <li>ALL FENCING SHALL BE LOCATED OUTSIDE THE PUBLIC RIGHT-OF-WAY AND WILL BE INCLUDED IN A TRACT OR EASEMENT TO ALLOW FOR<br/>FUTURE MAINTENANCE ACCESS.</li> <li>LANDSCAPING SHALL COMPLY WITH THE LANDSCAPING REQUIREMENTS OF THE EL PASO LAND DEVELOPMENT CODE.</li> <li>DEVELOPMENT WILL OCCUR OVER MULTIPLE PHASES. SIZES/DIMENSIONS OF INDIVIDUAL PARCELS AND LOTS ARE UNKNOWN AT THIS TIME.</li> <li>THE ROLLING MEADOWS/ BULL HILL PROJECT WILL BE DEVELOPED IN MULTIPLE PHASES AND PLATTED IN MULTIPLE FILINGS, WHICH HAVE<br/>YET TO BE DETERMINED. THE SEQUENCE OF CONSTRUCTION AND DEVELOPMENT IS NOT DEPENDENT UPON UTILITIES OR<br/>INFRASTRUCTURE.</li> <li>A DENSITY TRANSFER MAY BE PERMITTED WITHIN ROLLING MEADOWS/ BULL HILL SKETCH PLAN AREA FOR ALL RESIDENTIAL DISTRICTS.<br/>THIS TRANSFER WOULD BE PROPOSED AT THE TIME OF REZONING AND/OR PRELIMINARY PLAN (WHERE APPROPRIATE) AND WOULD NEED<br/>TO BE REVIEWED BO TAFF TO ENSURE THAT THE OVERALL DEVELOPMENT CONCEPT IS ADHERED TO. IN NO CASE SHALL THE OVERALL<br/>DENSITY CAP EXCELS THE TOTAL UNITS APPROVED FOR THE PROJECT.</li> <li>DEBER DEVELOP THE TOTAL UNITS APPROVED FOR THE PROJECT.</li> <li>DEAR OF AREA WILL BE CALCUMATED AS DO INSCRUCT.</li> <li>THE OPEN SPACE AREA WILL BE CALCUMATED ADD DEVERAL DEVELOPMENT CONCEPT IS ADHERED TO. IN NO CASE SHALL THE OVERALL<br/>D</li></ul> |                                                                                 | SITE DATA:<br>EXISTING ZONING:<br>PROPOSED ZONING:<br>SITE ACREAGE:<br>MAXIMUM NUMBER OF UNIT<br>DENSITY RANGES: |
|                  | PARCEL A CONTAINS A CALCULATED NET AREA OF 21,741,190 S.F. (499.109 ACRES MORE OR LESS).<br>PARCEL B                                                                                                                                                                                                                                                                                                                                                                                                                                                                                                                                                                                                                                                                                                                                                                                                                                                                                                                                                                                                                                                                                                                                                                                                                                                                                                                                                                                                                                                                                                                                                                                                                                                                                                              |                                                                                   | RESIDENTIAL OPEN SPACE TO BE CALCULATED AT 10% OF LAND AREA       powerline may not be         1,075.1 AC (RESIDENTIAL) X 10% REQ. = 107.5 ACRES OF REQUIRED OPEN SPACE.       usable- this could be         TOTAL REQUIRED OPEN SPACE EQUALS 107.5 ACRES.       questioned by                                                                                                                                                                                                                                                                                                                                                                                                                                                                                                                                                                                                                                                                                                                                                                                                                                                                                                                                                                                                                                                                                                                                                                                                                                                                                                                                                                                                                                                                                                                                                                                                                                                                                                                                                                                                                                                   |                                                                                 | 3<br>see map                                                                                                     |
|                  | A TRACT OF LAND BEING A PORTION OF SECTIONS 12, AND 13, TOWNSHIP 15 SOUTH, RANGE 65 WEST OF THE 6TH PRINCIPAL MERIDIAN, COUNTY OF EL PASO, STATE OF COLORADO, BEING MORE PARTICULARLY DESCRIBED AS FOLLOWS:                                                                                                                                                                                                                                                                                                                                                                                                                                                                                                                                                                                                                                                                                                                                                                                                                                                                                                                                                                                                                                                                                                                                                                                                                                                                                                                                                                                                                                                                                                                                                                                                       |                                                                                   | <ol> <li>THE AMOUNT OF TOTAL OPEN SPACE PROVIDED WITH THIS SKETCH PLAN AMENDMENT IS 222.1 ACRES, TOTALING 20.7% OF THE 1,075.1 ACRES.</li> <li>OPEN SPACE: THE TOTAL 222.1 ACRES OF OPEN SPACE BREAKS DOWN AS FOLLOWS; OPEN SPACE/ EASEMENT = 76.5 ACRES, FUTURE PARKS WITHIN RESIDENTIAL AREAS = 12 ACRES, WATER RESOURCE/ FLOODPLAIN AREAS WITHIN OPEN SPACE = 133.6 ACRES (PER CODE SECTION 17.248.B.1b AN OPEN SPACE REQUIREMENT CAN BE MET THROUGH ENVIRONMENTAL PRESERVATION OF SIGNIFICANT NATURAL AREAS SUCH AS WATER BODIES/WATER RESOURCE).</li> <li>ADDITIONAL OPEN SPACE MAY BE PROVIDED WITHIN INDIVIDUAL PARCEL AREAS INCREASING THE TOTAL AMOUNT OF OPEN SPACE PROVIDED. OPEN SPACE MAY BE CONCEPTUAL AND SUBJECT TO CHANGE. PARK IMPROVEMENTS PROVIDED BY THE DEVELOPER MAY BE ADDITIONS AND SIZES ARE CONCEPTUAL AND SUBJECT TO CHANGE. PARK IMPROVEMENTS PROVIDED BY THE DEVELOPER MAY BE ADDITIONAL OPEN SPACE AREAS INCREASING THE TOTAL AMOUNT OF OPEN AREA.</li> </ol>                                                                                                                                                                                                                                                                                                                                                                                                                                                                                                                                                                                                                                                                                                                                                                                                                                                                                                                                                                                                                                                                                                                                     |                                                                                 | 551.03                                                                                                           |
|                  |                                                                                                                                                                                                                                                                                                                                                                                                                                                                                                                                                                                                                                                                                                                                                                                                                                                                                                                                                                                                                                                                                                                                                                                                                                                                                                                                                                                                                                                                                                                                                                                                                                                                                                                                                                                                                   |                                                                                   |                                                                                                                                                                                                                                                                                                                                                                                                                                                                                                                                                                                                                                                                                                                                                                                                                                                                                                                                                                                                                                                                                                                                                                                                                                                                                                                                                                                                                                                                                                                                                                                                                                                                                                                                                                                                                                                                                                                                                                                                                                                                                                                                  |                                                                                 | see map<br>551.10                                                                                                |
|                  |                                                                                                                                                                                                                                                                                                                                                                                                                                                                                                                                                                                                                                                                                                                                                                                                                                                                                                                                                                                                                                                                                                                                                                                                                                                                                                                                                                                                                                                                                                                                                                                                                                                                                                                                                                                                                   |                                                                                   |                                                                                                                                                                                                                                                                                                                                                                                                                                                                                                                                                                                                                                                                                                                                                                                                                                                                                                                                                                                                                                                                                                                                                                                                                                                                                                                                                                                                                                                                                                                                                                                                                                                                                                                                                                                                                                                                                                                                                                                                                                                                                                                                  |                                                                                 |                                                                                                                  |
|                  |                                                                                                                                                                                                                                                                                                                                                                                                                                                                                                                                                                                                                                                                                                                                                                                                                                                                                                                                                                                                                                                                                                                                                                                                                                                                                                                                                                                                                                                                                                                                                                                                                                                                                                                                                                                                                   |                                                                                   |                                                                                                                                                                                                                                                                                                                                                                                                                                                                                                                                                                                                                                                                                                                                                                                                                                                                                                                                                                                                                                                                                                                                                                                                                                                                                                                                                                                                                                                                                                                                                                                                                                                                                                                                                                                                                                                                                                                                                                                                                                                                                                                                  |                                                                                 |                                                                                                                  |
|                  |                                                                                                                                                                                                                                                                                                                                                                                                                                                                                                                                                                                                                                                                                                                                                                                                                                                                                                                                                                                                                                                                                                                                                                                                                                                                                                                                                                                                                                                                                                                                                                                                                                                                                                                                                                                                                   |                                                                                   |                                                                                                                                                                                                                                                                                                                                                                                                                                                                                                                                                                                                                                                                                                                                                                                                                                                                                                                                                                                                                                                                                                                                                                                                                                                                                                                                                                                                                                                                                                                                                                                                                                                                                                                                                                                                                                                                                                                                                                                                                                                                                                                                  |                                                                                 |                                                                                                                  |
|                  |                                                                                                                                                                                                                                                                                                                                                                                                                                                                                                                                                                                                                                                                                                                                                                                                                                                                                                                                                                                                                                                                                                                                                                                                                                                                                                                                                                                                                                                                                                                                                                                                                                                                                                                                                                                                                   |                                                                                   | Delete                                                                                                                                                                                                                                                                                                                                                                                                                                                                                                                                                                                                                                                                                                                                                                                                                                                                                                                                                                                                                                                                                                                                                                                                                                                                                                                                                                                                                                                                                                                                                                                                                                                                                                                                                                                                                                                                                                                                                                                                                                                                                                                           |                                                                                 | see map<br>1-551.15                                                                                              |
|                  | THENCE NORTH 00 DEGREES 21 MINUTES 41 SECONDS WEST (AM N00°20'11"W) AND ALONG THE WEST LINE OF THE NORTHEAST ONE-QUARTER OF SECTION 13 A DISTANCE OF 2636.75 FEET (2636.75' AM) TO THE NORTH ONE-QUARTER CORNER OF SECTION 13;                                                                                                                                                                                                                                                                                                                                                                                                                                                                                                                                                                                                                                                                                                                                                                                                                                                                                                                                                                                                                                                                                                                                                                                                                                                                                                                                                                                                                                                                                                                                                                                    |                                                                                   | SOILS:<br>THIS PROPERTY IS SUBJECT TO THE FINDINGS SUMMARY AND CONCLUS<br>MEADOWS BRADLEY ROAD, EL PASO COUNTY, COLORADO" (RMG- ROCK)                                                                                                                                                                                                                                                                                                                                                                                                                                                                                                                                                                                                                                                                                                                                                                                                                                                                                                                                                                                                                                                                                                                                                                                                                                                                                                                                                                                                                                                                                                                                                                                                                                                                                                                                                                                                                                                                                                                                                                                            | •                                                                               |                                                                                                                  |
|                  | THENCE SOUTH 89 DEGREES 25 MINUTES 09 SECONDS WEST (AM S89°29'02"W) AND ALONG THE SOUTH LINE OF THE EAST ONE-HALF OF SECTION 12 A DISTANCE OF 1323.33 FEET (1323.33' AM) TO THE SOUTHWEST CORNER OF THE EAST ONE-HALF OF THE SOUTHWEST ONE-QUARTER OF SECTION 12;<br>THENCE NORTH 00 DEGREES 07 MINUTES 57 SECONDS WEST (AM N00°08'59"W) AND ALONG THE WEST LINE OF THE EAST ONE-HALF OF THE SOUTHWEST ONE-QUARTER OF SECTION 12 A DISTANCE OF 2644.55 FEET (2643.25' AM) TO THE NORTHWEST CORNER OF THE EAST ONE-HALF OF THE SOUTHWEST ONE-QUARTER OF SECTION 12 A DISTANCE OF 2644.55 FEET (2643.25' AM) TO THE NORTHWEST CORNER OF THE EAST ONE-HALF OF THE SOUTHWEST ONE-QUARTER OF SECTION 12;                                                                                                                                                                                                                                                                                                                                                                                                                                                                                                                                                                                                                                                                                                                                                                                                                                                                                                                                                                                                                                                                                                               |                                                                                   | THE SUBMITTAL PACKAGE. AS PART OF THIS STUDY, 70 EXPLORATORY TEST BORINGS WERE COMPLETED. GOLOGIC HAZARDS (AS<br>DESCRIBED IN SECTION 8.0 OF THE REPORT) WERE NOT FOUND TO BE PRESENT AT THIS SITE. POTENTIAL GEOLOGIC CONSTRAINTS<br>(ALSO AS DESCRIBED IN SECTION 8.0 OF THE REPORT) WERE FOUND ON SITE TO INCLUDE: EXPANSIVE SOILS AND BEDROCK,<br>COMPRESSIBLE SOILS, SHALLOW GROUND WATER TABLES, FLOODPLAIN/FLOODWAY, FAULTS AND SEISMICITY, RADON, AND<br>PROPOSED GRADING, EROSION CONTROL, CUTS AND MASSES OF FILL. WHERE AVOIDANCE IS NOT READILY ACHIEVABLE, THE<br>EXISTING GEOLOGIC AND ENGINEERING CONDITIONS CAN BE SATISFACTORILY MITIGATED THROUGH PROPER ENGINEERING,<br>DESIGN, AND CONSTRUCTION PRACTICES. EXTERIOR, PERIMETER FOUNDATION DRAINS SHOULD BE INSTALLED AROUND<br>BELOW-GRADE HABITABLE OR STORAGE SPACES. SURFACE WATER SHOULD BE EFFICIENTLY REMOVED FROM THE BUILDING AREA<br>TO PREVENT PONDING AND INFILTRATION INTO THE SUBSURFACE SOIL.                                                                                                                                                                                                                                                                                                                                                                                                                                                                                                                                                                                                                                                                                                                                                                                                                                                                                                                                                                                                                                                                                                                                                  |                                                                                 |                                                                                                                  |
|                  |                                                                                                                                                                                                                                                                                                                                                                                                                                                                                                                                                                                                                                                                                                                                                                                                                                                                                                                                                                                                                                                                                                                                                                                                                                                                                                                                                                                                                                                                                                                                                                                                                                                                                                                                                                                                                   |                                                                                   |                                                                                                                                                                                                                                                                                                                                                                                                                                                                                                                                                                                                                                                                                                                                                                                                                                                                                                                                                                                                                                                                                                                                                                                                                                                                                                                                                                                                                                                                                                                                                                                                                                                                                                                                                                                                                                                                                                                                                                                                                                                                                                                                  |                                                                                 |                                                                                                                  |