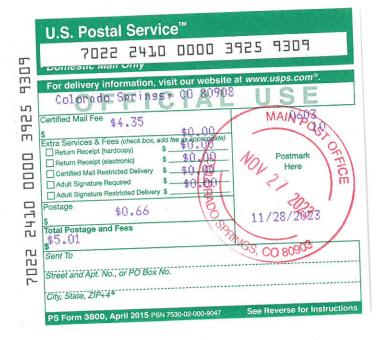

Was this sent to the Johnson's?

COLORADO SPRINGS 201 E PIKES PEAK AVE COLORADO SPRINGS, CO 80903-9900 (800)275-8777

| 11/28/2023                                                                                                                 | (0007273                                               | 3///          | 01:56 PM         |
|----------------------------------------------------------------------------------------------------------------------------|--------------------------------------------------------|---------------|------------------|
| Product                                                                                                                    | Qty                                                    | Unit<br>Price | Price            |
| First-Class Mail<br>Large Envelope<br>Mohnton, PA<br>Weight: O lb<br>Estimated De<br>Sat 12/0                              | 19540<br>1.10 oz<br>livery Da                          | te            | \$1.59           |
| Prepaid Mail Colorado Spr Weight: 0 lb Acceptance D Tue 11/2 Tracking #: 70222410                                          | ings, CO 8<br>1.10 oz<br>ate:                          |               | \$0.00           |
| Prepaid Mail Colorado Spr Weight: 0 lb Acceptance D Tue 11/2 Tracking #: 70222410                                          | ings, CO 8<br>1.10 oz<br>ate:                          |               | \$0.00           |
| First-Class Mail<br>Letter<br>Colorado Spr<br>Weight: 0 lb<br>Estimated De<br>Thu 11/3<br>Certified Ma<br>Tracking         | ings, CO 8<br>0.60 oz<br>livery Dat<br>0/2023<br>il®   | ce            | \$0.66<br>\$4.35 |
| Total                                                                                                                      |                                                        |               | \$5.01           |
| Grand Total:                                                                                                               |                                                        |               | \$6.60           |
| Debit Card Remit Card Name: V Account #: X Approval #: I Transaction: Receipt #: 0 Debit Card P AID: A0000000 AL: US DEBIT | XXXXXXXXXX<br>024316<br>#: 939<br>32150<br>urchase: \$ | 6.60          | \$6.60<br>ess    |