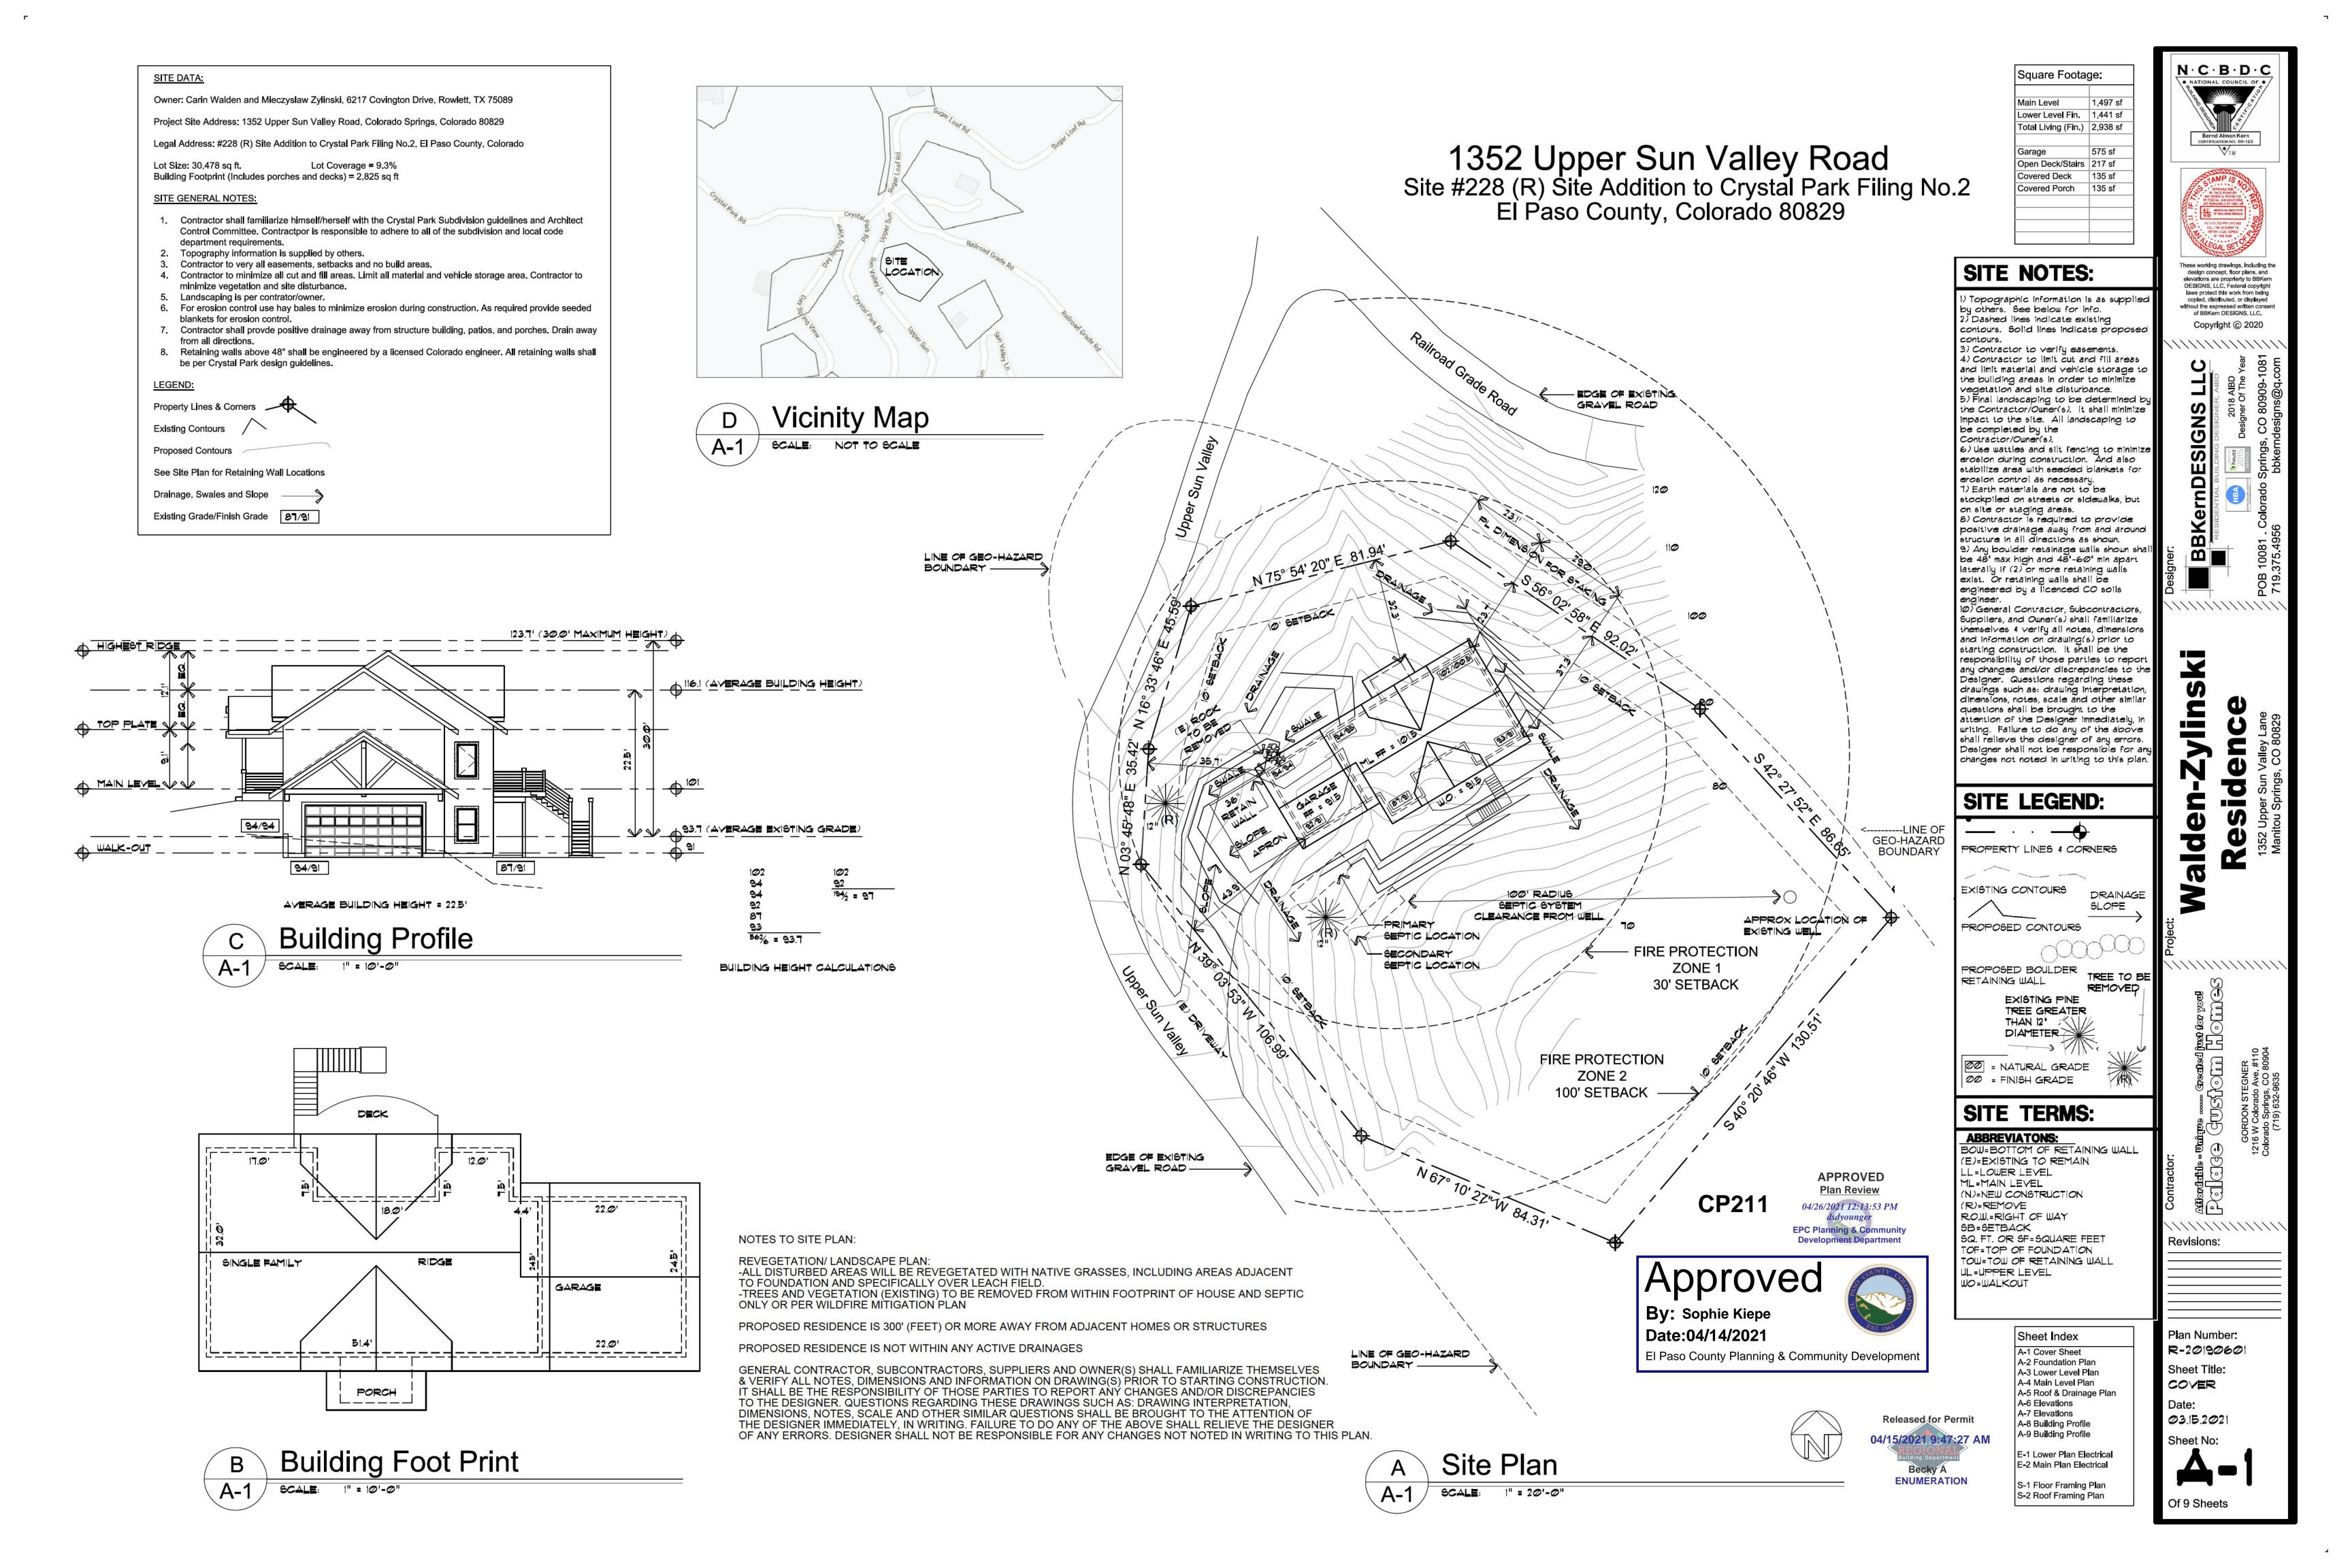

# RESIDENTIAL

**2017 PPRBC** 

Parcel: 7408000101

**Address: 1352 SUN VALLEY LN, MANITOU SPRINGS** 

**Description:** 

# RESIDENCE

Contractor: PALACE HOMES, INC.

Type of Unit:

Garage 575 Lower Level 2 1441 Main Level 1497

3513 Total Square Feet

Plan-check Fee: \$241.50 (1759260)