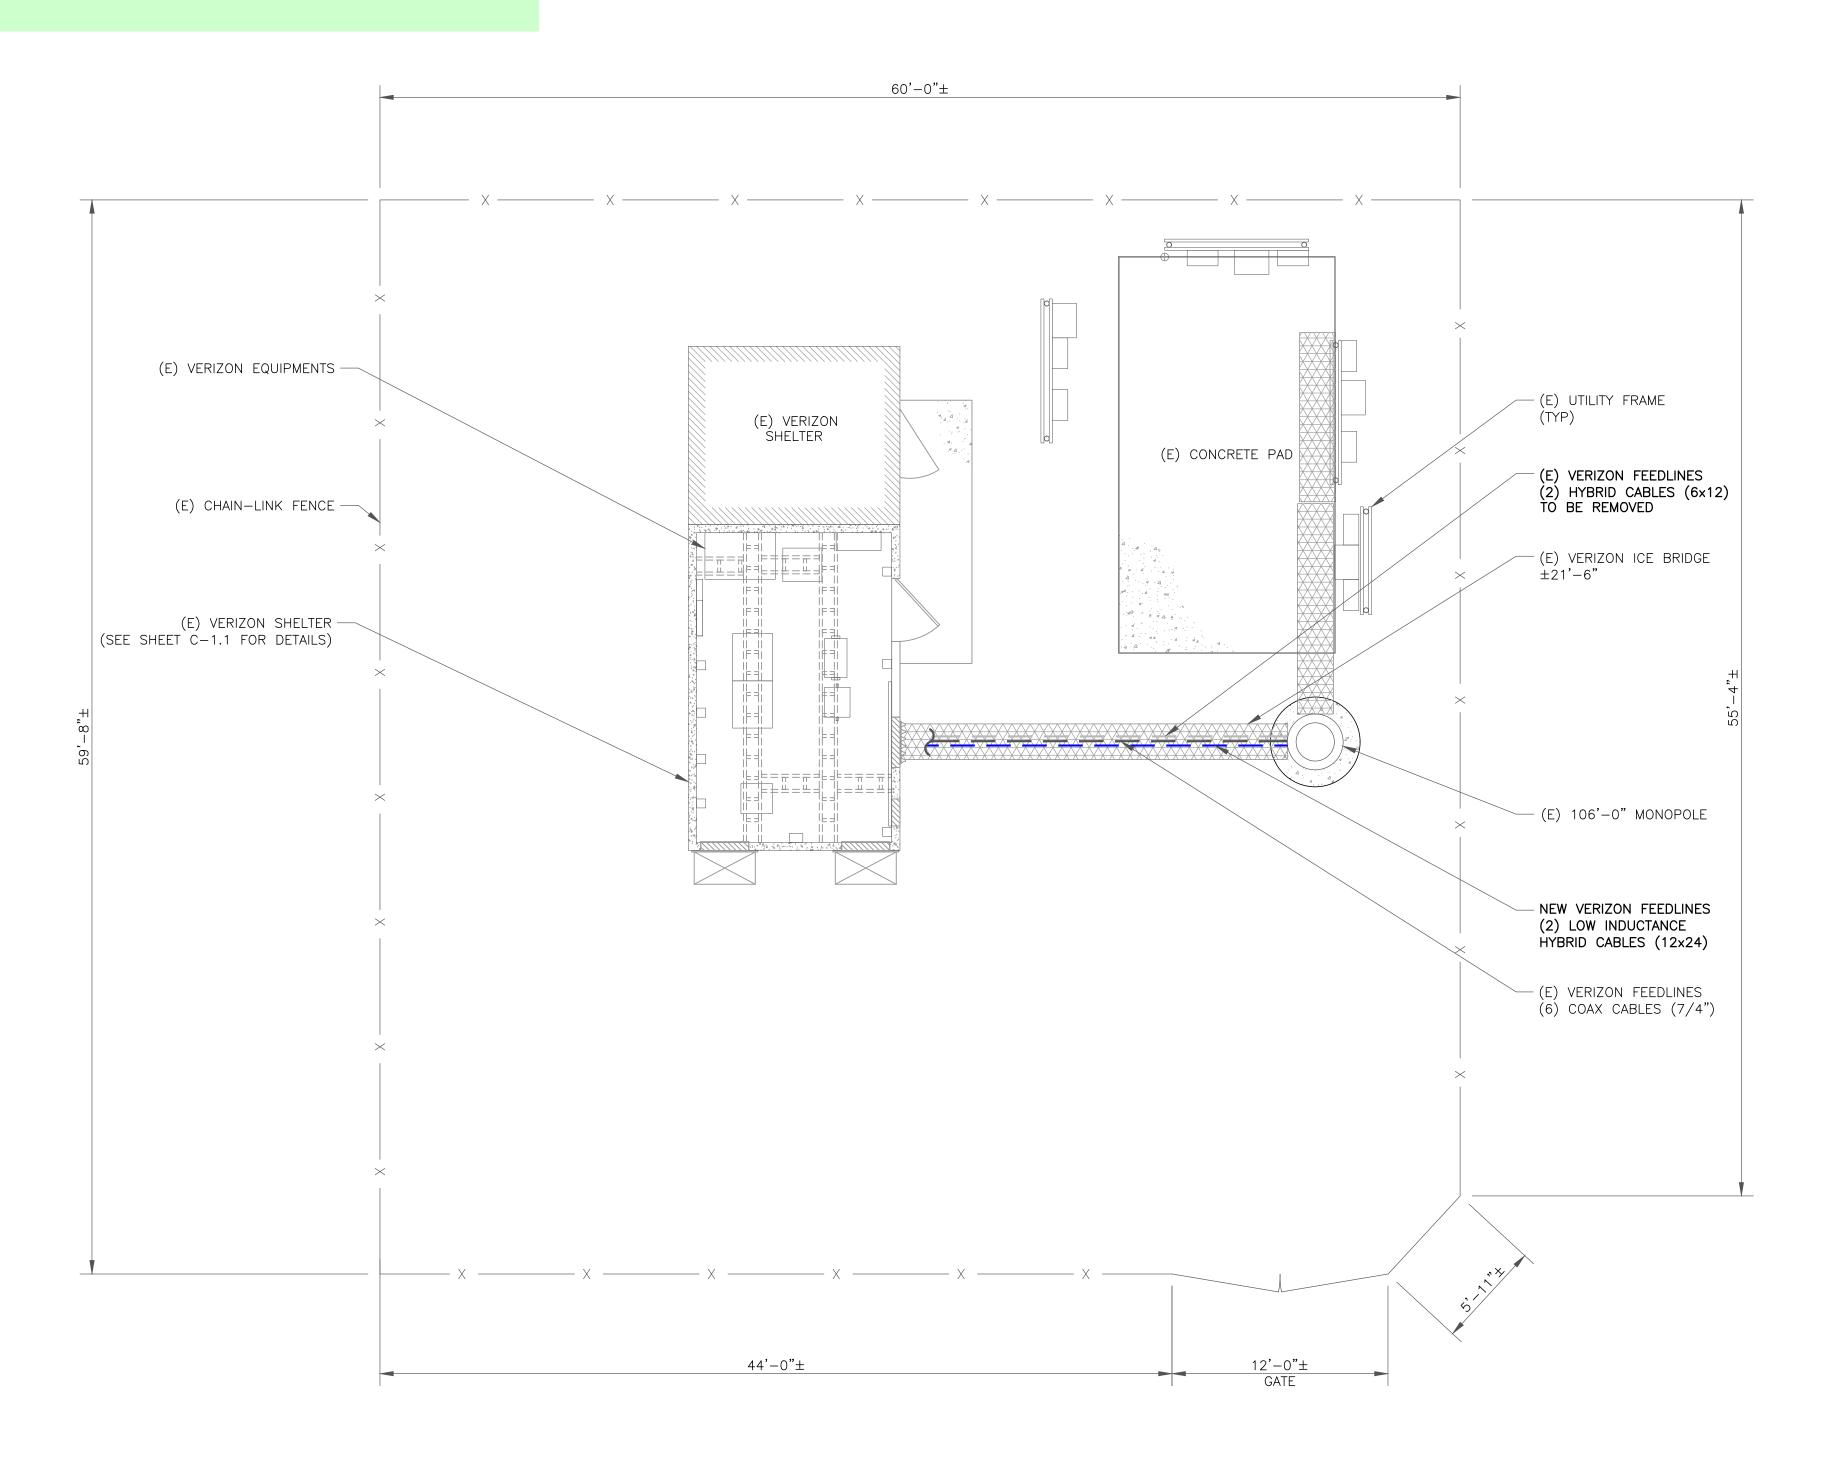

VERIZON SITE NUMBER: 181146

BU #: **856487** HWY 24 AT N. FALCON

12825 JUDGE ORR ROAD PEYTON, CO 80831

EXISTING 106'-0" MONOPOLE

| ISSUED FOR: |          |      |             |         |
|-------------|----------|------|-------------|---------|
| REV         | DATE     | DRWN | DESCRIPTION | DES./QA |
| A           | 01/29/22 | GLN  | PRELIMINARY | АМТ     |
| 0           | 02/01/22 | AUD  | FINAL       | АМТ     |
| 1           | 04/06/22 | JAM  | FINAL       | АМТ     |
| 2           | 06/14/22 | ARM  | FINAL       | EAN     |
|             |          |      |             |         |