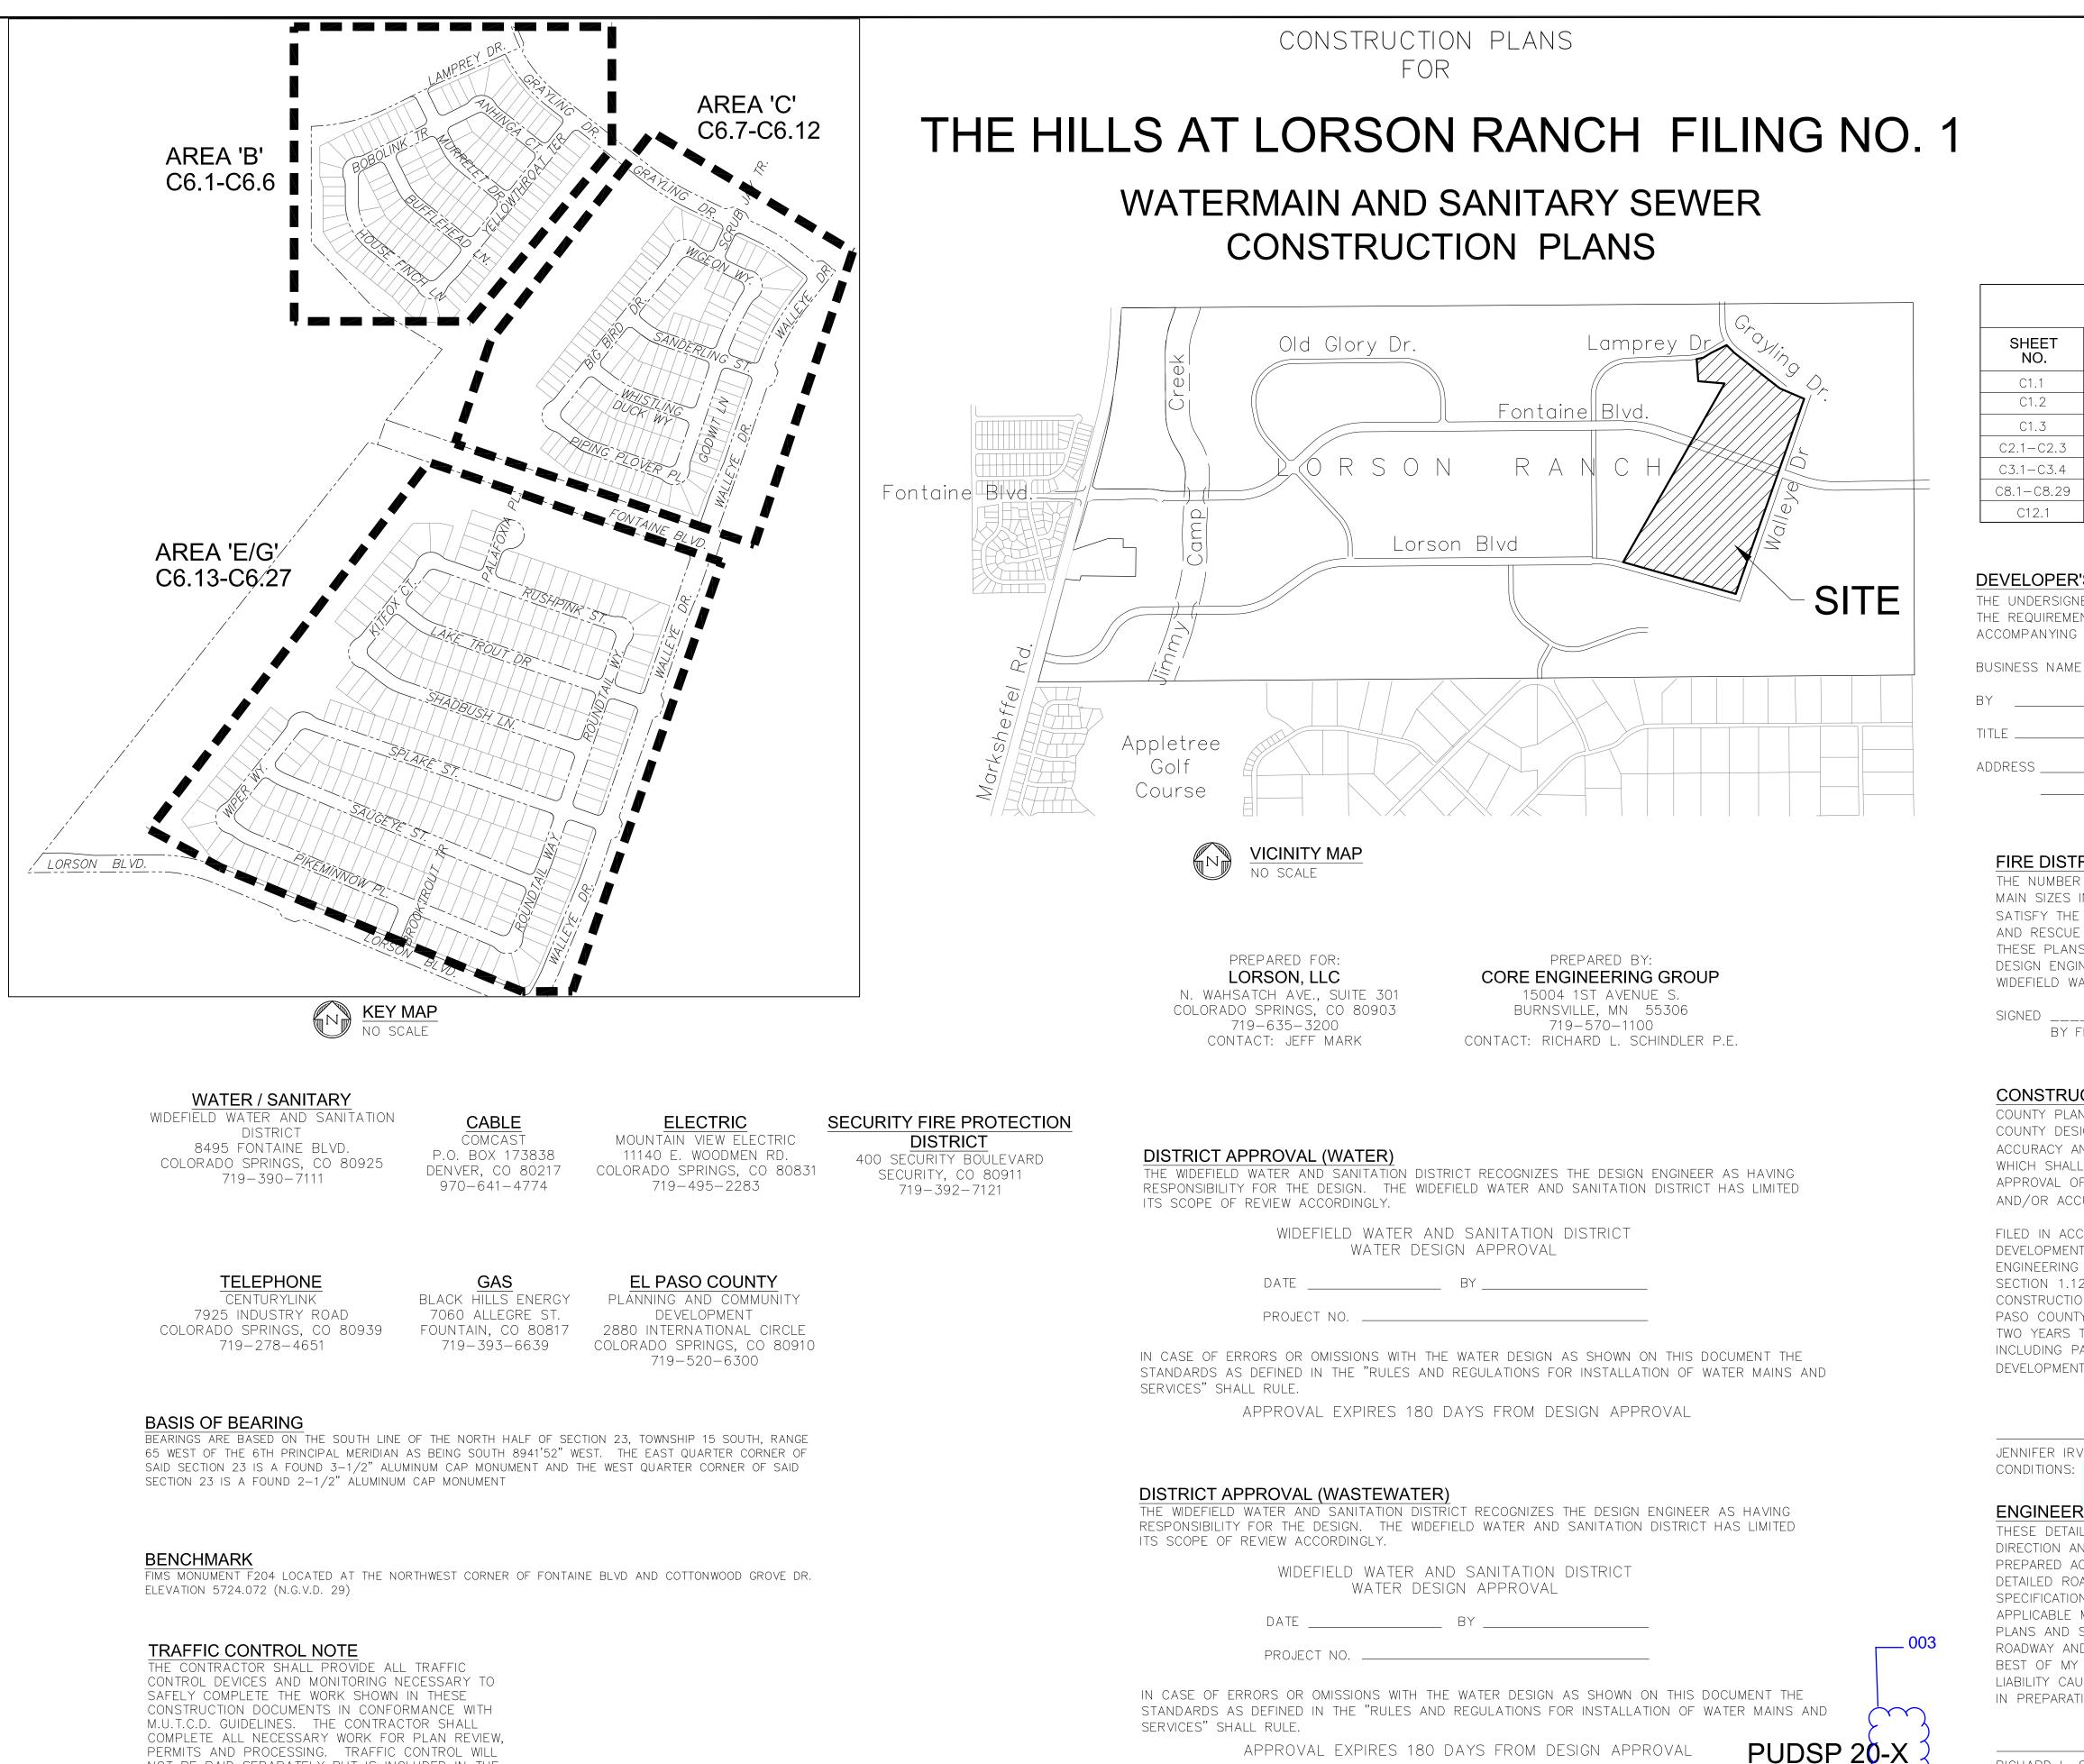

| SHEET INDEX               |
|---------------------------|
| SHEET DESCRIPTION         |
| COVER SHEET               |
| NOTES                     |
| TYPICAL SECTIONS          |
| STREET HORIZONTAL CONTROL |
| UTILITY SERVICE PLAN      |
| PLAN AND PROFILES         |
| DETAILS                   |

# **DEVELOPER'S STATEMENT**

THE UNDERSIGNED OWNER/DEVELOPER HAS READ AND WILL COMPLY WITH ALL THE REQUIREMENTS SPECIFIED IN THESE CONSTRUCTION PLANS AND THE ACCOMPANYING DRAINAGE REPORT.

DATE \_\_\_\_\_

BUSINESS NAME LORSON, LLC

212 N. WAHSATCH AVE. SUITE 301

COLORADO SPRINGS, CO 80903

# FIRE DISTRICT APPROVAL

THE NUMBER OF FIRE HYDRANTS AND HYDRANT LOCATIONS TOGETHER WITH THE MAIN SIZES INDICATED ON THIS WATER INSTALLATION PLAN ARE ADEQUATE TO SATISFY THE REQUIREMENTS OF THE SECURITY FIRE PROTECTION DISTRICT'S FIRE AND RESCUE DEPARTMENT. THIS APPROVAL IS BASED ON THE INFORMATION IN THESE PLANS, SPECIFICATIONS AND SUPPLEMENTAL INFORMATION PROVIDED BY THE DESIGN ENGINEER WHOSE SIGNATURE APPEARS IN THESE PLANS, AND THE WIDEFIELD WATER AND SANITATION DISTRICT.

\_\_\_\_\_ BY FIRE PROTECTION CHIEF OR COORDINATOR

DATE \_\_\_\_\_