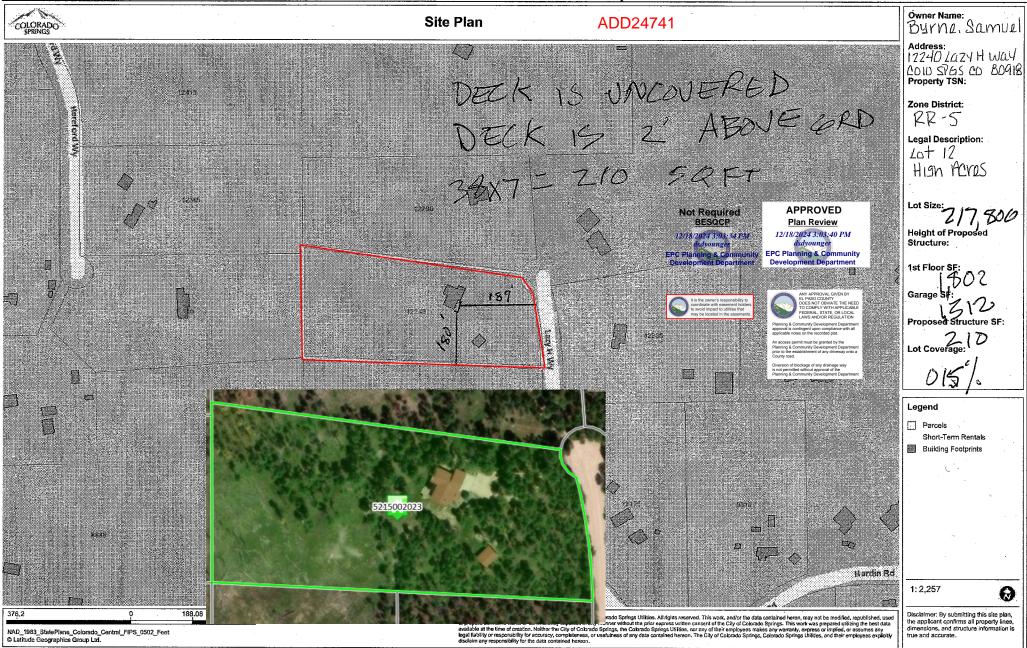

# RESIDENTIAL

2023 PPRBC IECC: N/A

Parcel: 5215002023

**Address: 12240 LAZY H WAY, COLORADO SPRINGS** 

**Description:** 

**DECK - NEW** 

Contractor: O'LEARY & SONS INC.

Type of Unit: