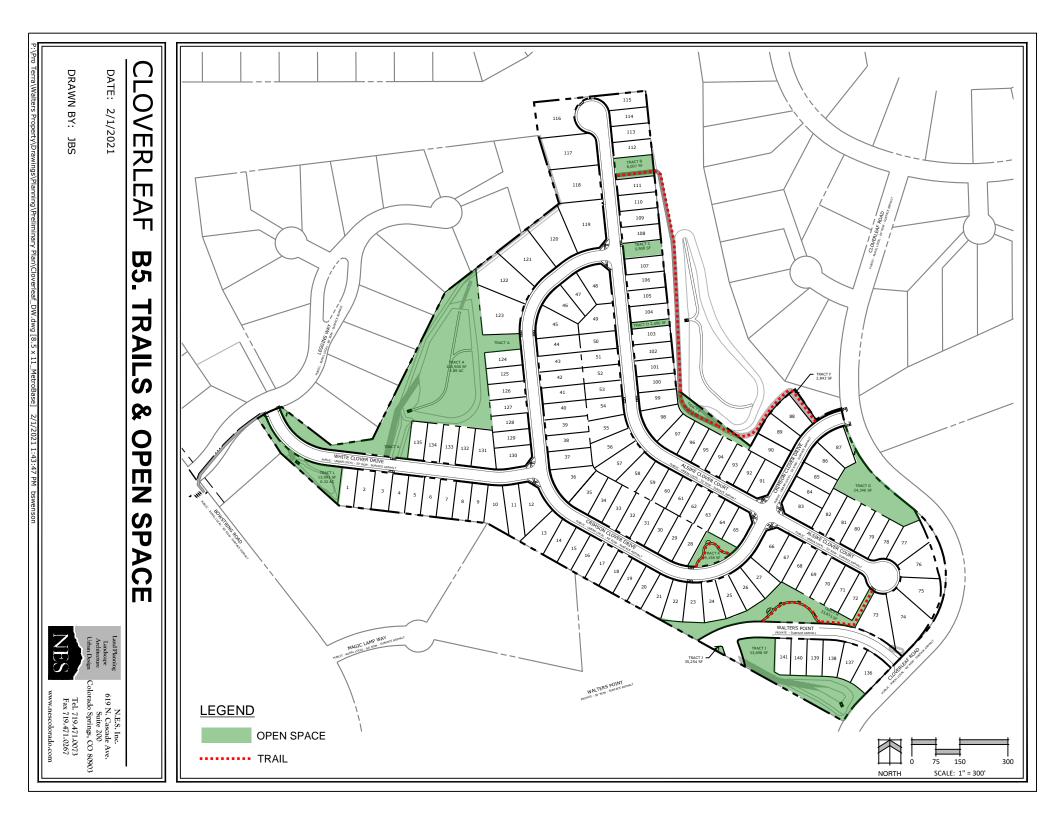

5. <u>Parks and Recreation</u>. The District shall have the power and authority to provide for the design, acquisition, installation, construction, financing, operation, and maintenance of public park and recreation facilities or programs including, but not limited to, grading, soil preparation, sprinkler systems, playgrounds, playfields, bike and hiking trails, pedestrian trails, pedestrian bridges, picnic areas, swimming pools, basketball courts, fitness centers, resident clubhouse facilities, volleyball courts, common area landscaping and weed control, outdoor lighting of all types, community events, and other facilities, together with all necessary, incidental and appurtenant facilities, land and easements, and all necessary extensions of and improvements to said facilities or systems. It is anticipated that the District the park and recreation facilities will be owned, operated, and maintained by the District.