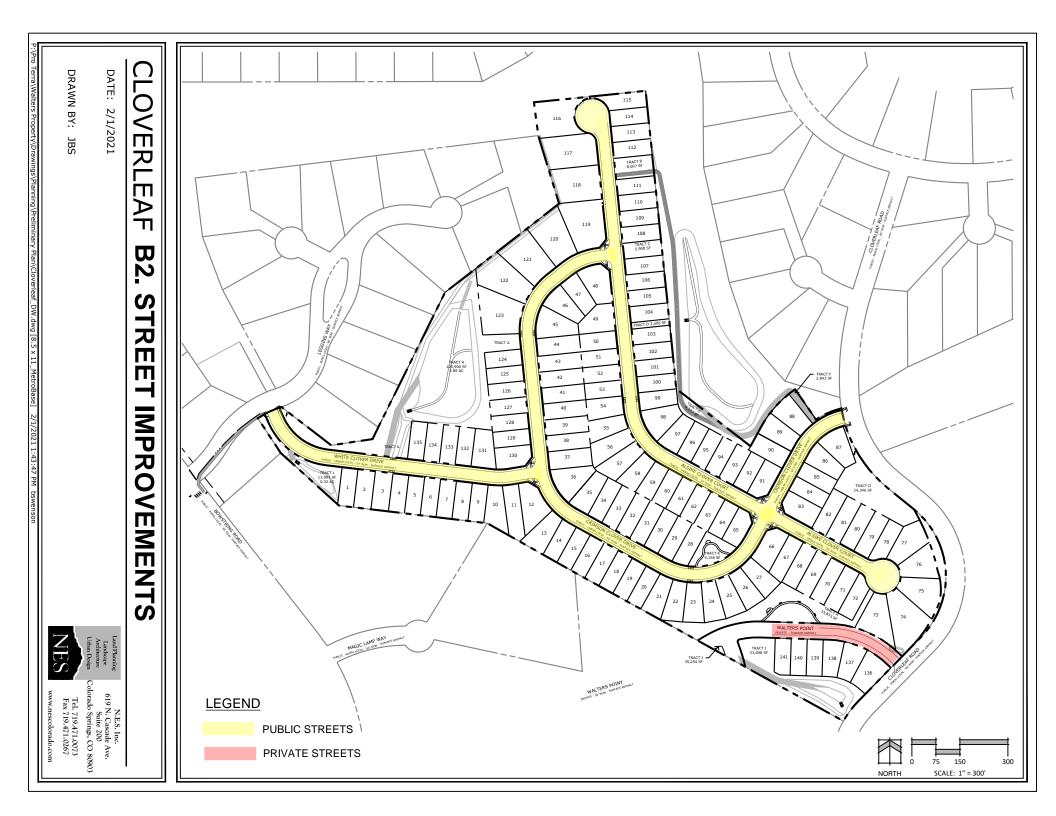

3. <u>Street Improvements, Transportation and Safety Protection</u>. The District shall have the power and authority to provide for the design, acquisition, installation, construction, financing, operation, and maintenance of street and roadway improvements, including but not limited to curbs, gutters, culverts, storm sewers and other drainage facilities, detention ponds, retaining walls and appurtenances, as well as sidewalks, bridges, parking facilities, paving, lighting, grading, landscaping, undergrounding of public utilities, snow removal equipment, or tunnels and other street improvements, together with all necessary, incidental, and appurtenant facilities, land and easements, together with extensions of and improvements to said facilities. It is anticipated that most of the foregoing street improvements, except underground utilities and one interior non-dedicated street (Walters Point), will be dedicated by the District to the County upon completion

and, following acceptance by the County, the County will own, operate, and maintain such street improvements. The District anticipates constructing approximately 5,850 linear feet or 1.11 miles of public urban local roadway and sidewalks in accordance with County standards with two deviations requested to allow Walter's Point to be rebuilt using width, grade and crest vertical curve to match the existing terrain and to allow less than 335' sight distance at the intersection of Cloverleaf Road again to match the existing terrain.

All Public Improvements will be designed and constructed in accordance with the standards of the governmental entity to which such Public Improvements will be dedicated (including, with respect to storm sewer and drainage facilities, the applicable NPDES standards), and otherwise in accordance with applicable El Paso County standards. One interior street (Walters Point) is not being built to County Standards and will not be dedicated to the County for operations and maintenance; the District will operate and maintain Walters Point. The composition of specific Public Improvements, including, but not limited to, street improvements, safety protection, on and off-site drainage facilities, park and recreation facilities, and water and sanitary sewer improvements, will be determined in connection with applicable future land use and development approvals required by El Paso County rules and regulations.