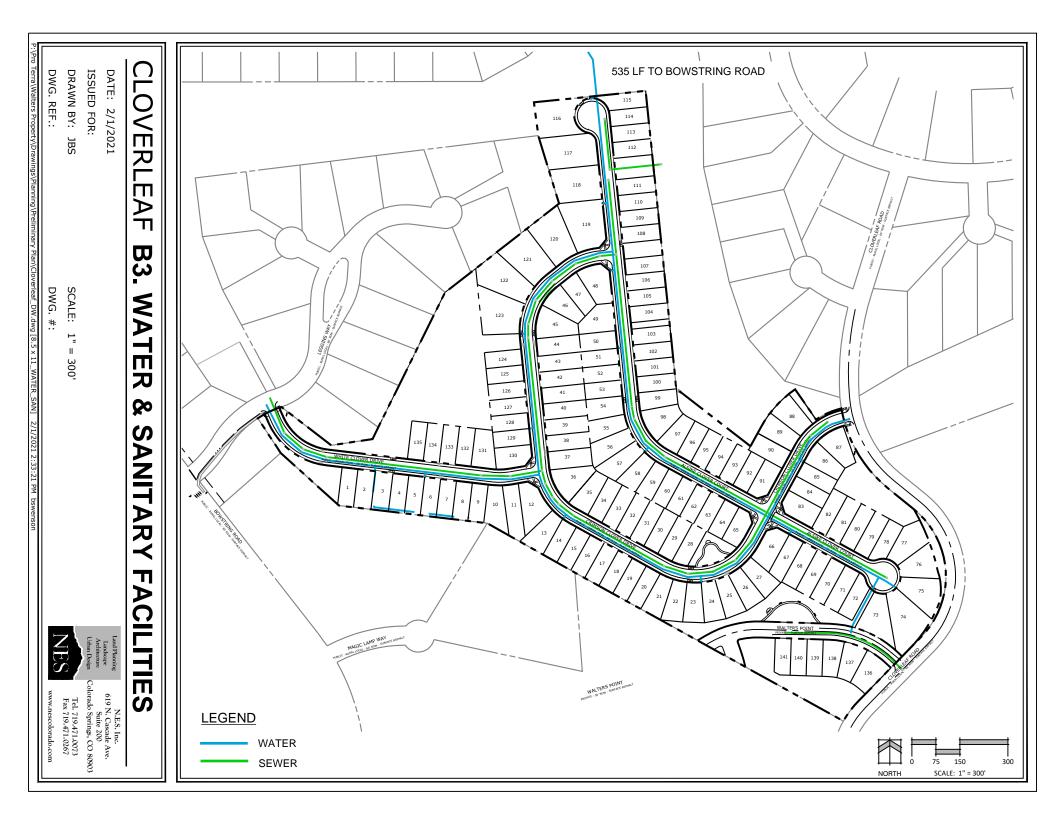

Water. The District shall have the power and authority to provide for the 1. design, acquisition, installation, construction, and financing, of a complete potable water and nonpotable irrigation water system, including but not limited to, water rights, water supply, transmission and distribution systems for domestic and other public or private purposes, together with all necessary and proper water rights, equipment and appurtenances incident thereto which may include, but shall not be limited to, transmission lines, distribution mains and laterals, storage facilities, land and easements, together with extensions of and improvements to said systems. The District shall not design, acquire, install, construct, finance, operate or maintain any water well or water treatment or storage works or facilities. The District shall have the power and authority to contract with other private or governmental entities to provide any or all of the services the District is authorized or empowered to provide. To the extent necessary, the District shall dedicate any necessary improvements to any one or more governmental entities that provide service ("Provider Jurisdiction") in accordance with the Provider Jurisdiction's rules and regulations. The District plans to receive water service from the Woodmoor Water and Sanitation District No. 1. As such, the District's authority to plan for, design, acquire, construct, install, relocate, redevelop, or finance water transmission lines, distribution mains and laterals and related improvements installed as part of any water system shall be subject to cooperation with the Woodmoor Water and Sanitation District No. 1 and the District will not provide services which overlap with the service provided by

the Woodmoor Water and Sanitation District No. 1. The District will fund and construct the necessary water improvements consisting of approximately 5,660 lf of 6" PVC pipe to connect to the existing water system located in Walters Point, at the boundary in Cloverleaf Road, Leggins Road and north of Alsike Clover Court in Bowstring Drive. The District will then convey such improvements to the Woodmoor Water and Sanitation District No. 1 for ownership, operations, and maintenance as the service provider.

2. Sanitation. The District shall have the power and authority to provide for the design, acquisition, installation, construction, and financing of a sanitary sewer system, including but not limited to, lines, collection facilities, wastewater lift stations, force mains and wetwell storage facilities, and all necessary or proper equipment and appurtenances incident thereto, together with all necessary, incidental and appurtenant facilities, land and easements, and all necessary extensions of and improvements to said facilities or systems. The District shall not design, acquire, install, construct, finance, operate or maintain any sewer treatment or disposal works or facilities. The District shall have the power and authority to contract with other private or governmental entities to provide any or all of the services the District is authorized or empowered to provide. To the extent necessary, the District shall dedicate any necessary improvements to any one or more governmental entities that provide service ("Provider Jurisdiction") in accordance with the Provider Jurisdiction's rules and regulations. The District plans to receive sanitary sewer service from the Woodmoor Water and Sanitation District No. 1. As such, the District's authority to plan for, design, acquire, construct, install, relocate, redevelop, or finance sanitary sewer lines, lift station(s) and related improvements installed as part of any sanitary sewer system shall be subject to cooperation with the Woodmoor Water and Sanitation District No. 1 and the District will not provide services which overlap with the service provided by the Woodmoor Water and Sanitation District No. 1. The District will fund and construct the necessary sanitary sewer improvements consisting of approximately 5,480 lf of 8" PVC pipe to connect to the existing sewer system at the District's boundary in Cloverleaf Road, Leggins Way and an existing easement discharging from the north cul de sac on Alsike Clover The District shall then convey such improvements to the Woodmoor Water and Court. Sanitation District No. 1 for ownership, operations, and maintenance as the service provider.