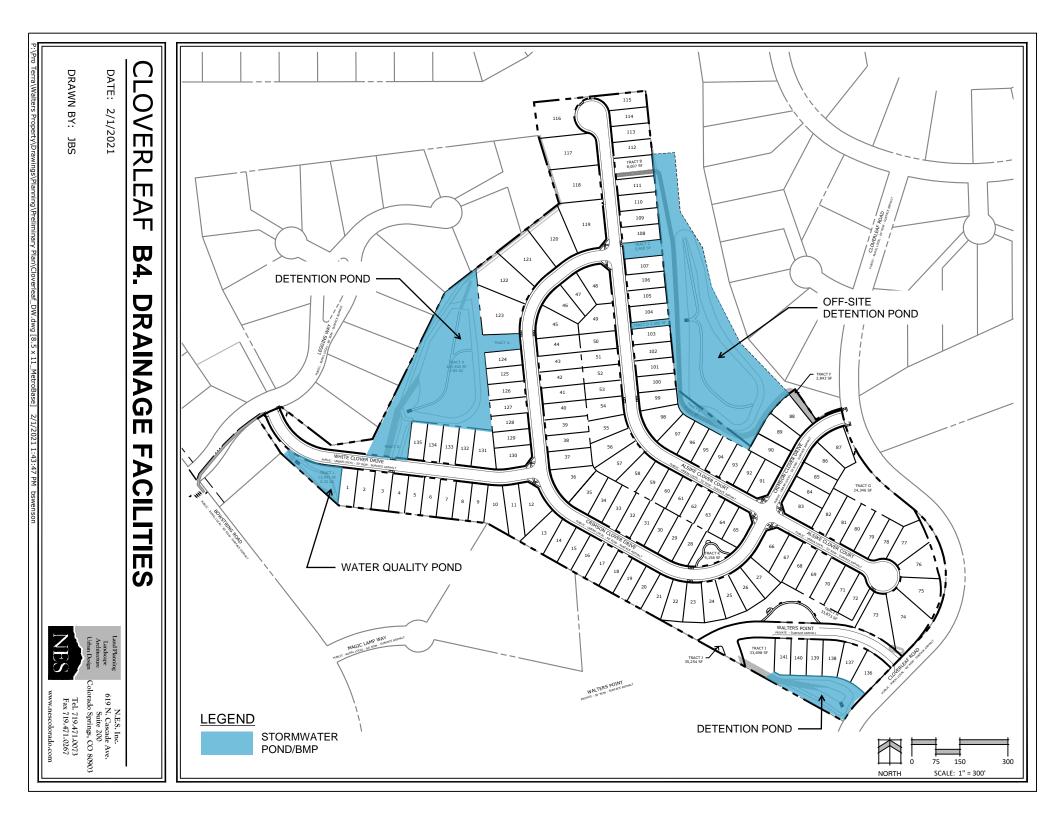

4. <u>Drainage</u>. The District shall have the power and authority to provide for the design, acquisition, installation, construction, financing, operation, and maintenance of flood and surface drainage facilities, including but not limited to, channels, culverts, dams, retaining walls, access ways inlets, detention ponds and paving, roadside swales and curb and gutter, flood and surface drainage disposal works and facilities, together with all necessary, incidental and appurtenant facilities, land and easements, and all necessary extensions of and improvements to said facilities or systems. It is anticipated that the drainage improvements will consist of storm sewer facilities and detention ponds designed to meet County Drainage Criteria. Following completion and acceptance of those drainage improvements by the District, said drainage improvements will be owned, operated, and maintained by the District.