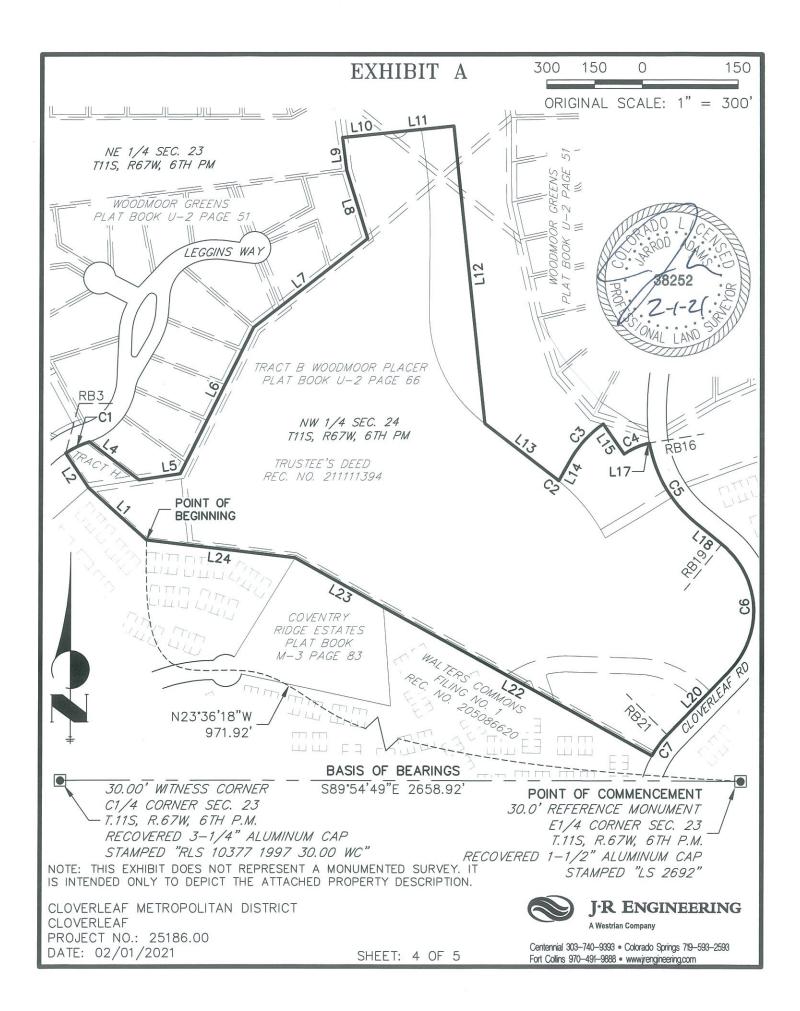

#### I. <u>Description Of Proposed Boundaries And Service Area.</u>

1. <u>Initial District Boundaries</u>. A vicinity map showing the general location of the District is included as Exhibit A.1. A map of the initially included properties is included at Exhibit A.2, with a legal description of its boundaries are found at Exhibit A.2.