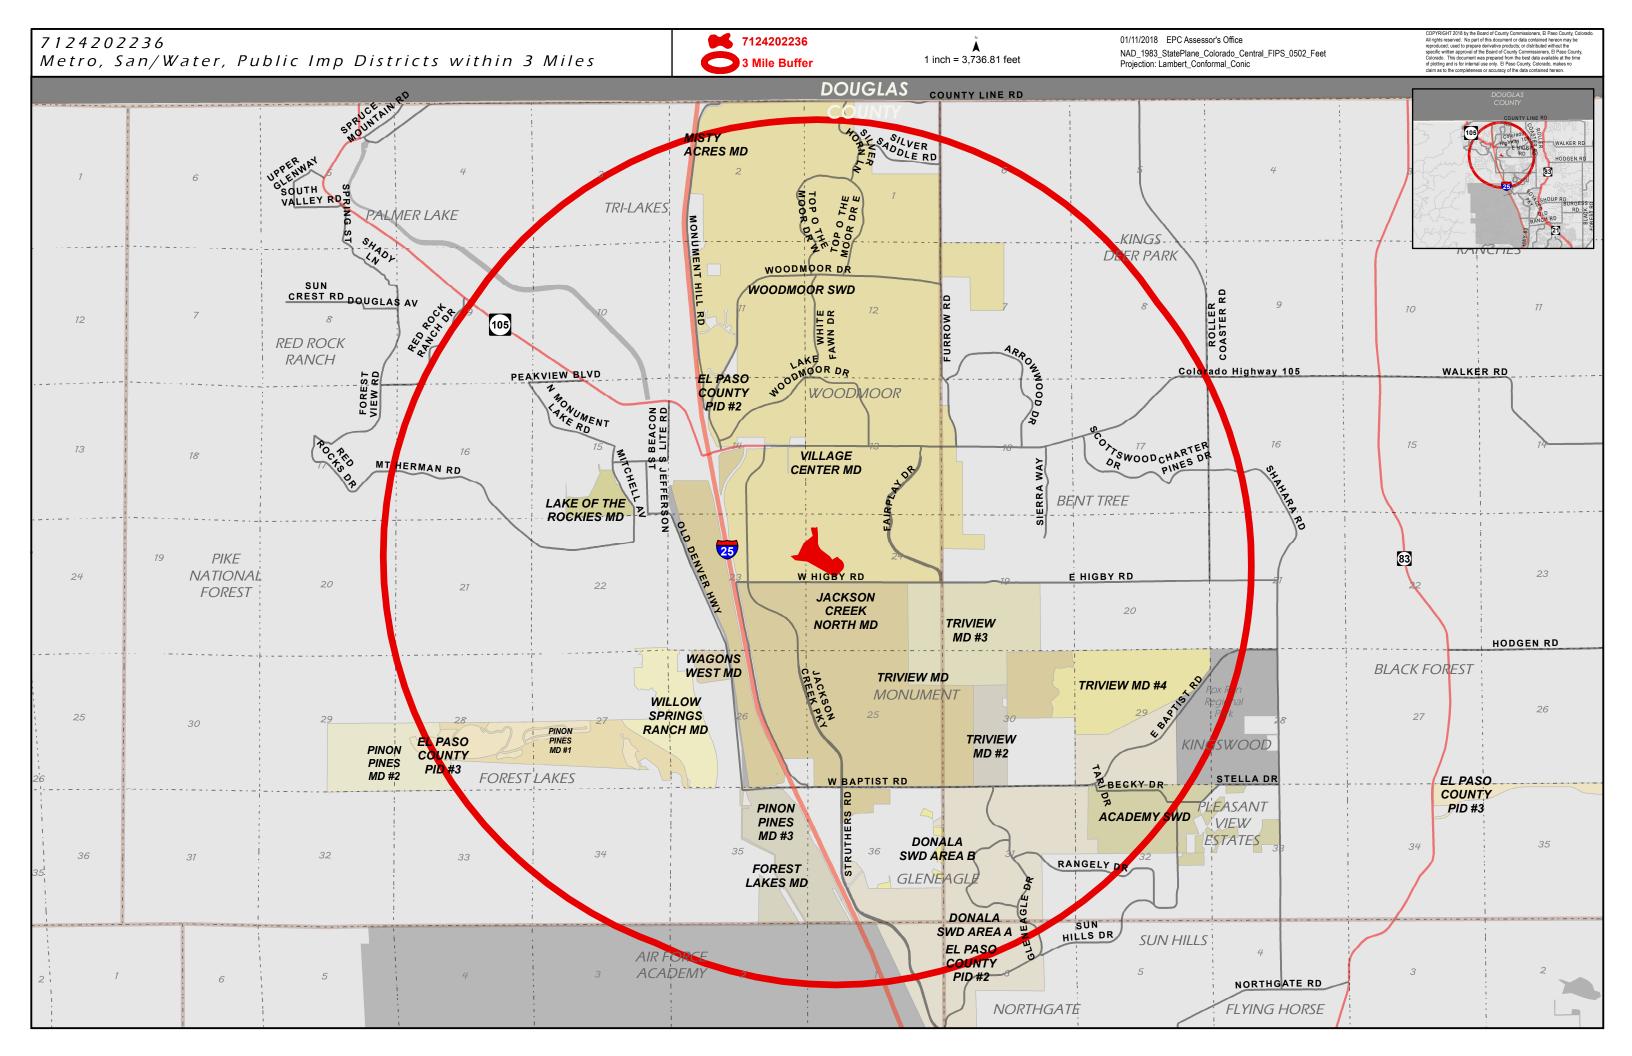

3. <u>Extraterritorial Service Areas</u>. The District does not anticipate providing services to areas outside of the Initial District Boundaries and Additional Inclusion Areas.

4. Analysis Of Alternatives. There are 14 existing metropolitan districts within a three-mile radius of the Project as reflected on the list of neighboring taxing and service providing entities in Section VII.B below. However, those metropolitan districts in the vicinity of the District are not immediately adjacent to the District. Those existing metropolitan districts have already been constructed by different developers in connection with specific developments. It may not be in the financial interests of the residents and property owners within these existing metropolitan districts to undertake the funding of the public improvements within the District based on their respective service plan limitations. It further could adversely affect the current residents and property owners within those metropolitan districts who do not wish to fund public improvements from which they will not receive any services or benefit. The District is located with the Woodmoor Water and Sanitation District No. 1, which is willing to supply water and sanitary sewer service to the District following the installation, construction, and dedication of the necessary Public Improvements. However, Woodmoor Water and Sanitation District No. 1 will not provide for or fund the cost of the Public Improvements for this new development to connect to its system and this creates the need for the District. The establishment of the District will generate the majority of the tax revenue sufficient to pay the costs of the Public Improvements and create several benefits for the inhabitants of the development and the County. In general, those benefits are: (a) administration of the design, acquisition, installation, construction, financing, operations, and/or maintenance of Public Improvements, and delivery of those public improvements in a timely manner; (b) maintenance of a reasonable tax burden on all residents of the District through proper management of the financing and operation of Public Improvements; and (c) assurance that Public Improvements required by the County are designed, acquired, installed, constructed, financed, operated, and/or maintained in a timely and cost effective manner by which to protect residents, bondholders, and the County from the risk of development.