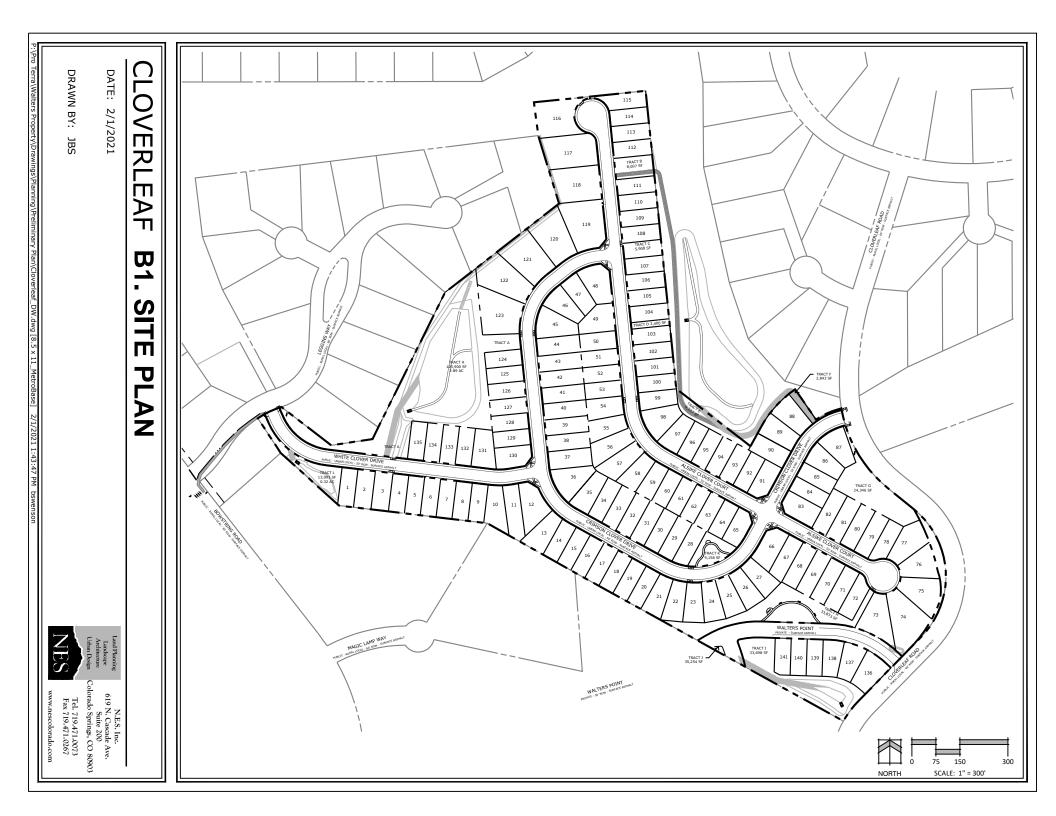

| Proposed District:                                                                                                                           | Cloverleaf Metropolitan District (the "District")                                                                                                                                                                                                                                                                                                                                                                                                                                                                                                                                                                                                                                                                                                                                                                                                                                                                                                                                                                                                                                                                                                                                                                                                                                                                             |  |
|----------------------------------------------------------------------------------------------------------------------------------------------|-------------------------------------------------------------------------------------------------------------------------------------------------------------------------------------------------------------------------------------------------------------------------------------------------------------------------------------------------------------------------------------------------------------------------------------------------------------------------------------------------------------------------------------------------------------------------------------------------------------------------------------------------------------------------------------------------------------------------------------------------------------------------------------------------------------------------------------------------------------------------------------------------------------------------------------------------------------------------------------------------------------------------------------------------------------------------------------------------------------------------------------------------------------------------------------------------------------------------------------------------------------------------------------------------------------------------------|--|
| Property Owner(s):                                                                                                                           | PT Cloverleaf, LLC                                                                                                                                                                                                                                                                                                                                                                                                                                                                                                                                                                                                                                                                                                                                                                                                                                                                                                                                                                                                                                                                                                                                                                                                                                                                                                            |  |
| Developer(s):                                                                                                                                | PT Cloverleaf, LLC                                                                                                                                                                                                                                                                                                                                                                                                                                                                                                                                                                                                                                                                                                                                                                                                                                                                                                                                                                                                                                                                                                                                                                                                                                                                                                            |  |
| Description of Development:                                                                                                                  | The site (Parcel Nos. 7123102047, 7123102048, 7123102050, 7123103007, 7124202236, 7124202239 and 7124202240) consists of 38.73 acres located near the northeast corner of Jackson Creek Parkway and Higby Road in northern El Paso County, bounded by existing residential developments on three sides. The northern/northeast boundary of the site abuts existing open space. The site is currently vacant and undeveloped. The proposed Cloverleaf Subdivision to be constructed on the site is estimated to contain 144 single family residential units, with 141 of those single-family residential units located on 37.22 acres within the District's boundaries. The remaining 1.51 acres are comprised of three isolated $\frac{1}{2}$ acre lots that are not within the District's boundaries. The Cloverleaf Subdivision will be split into two distinct areas: Lots $1 - 141$ will be an urban subdivision proposed for RS-5000 zoning within the District; Lots 142, 143, and 144 will be suburban lots consistent with the existing RS-20000 zoning and not located within the District. These three isolated lots do not benefit from the proposed District Services because public roads and utilities already exist in the vicinity of these lots, and stormwater management will be provided by sand filters. |  |
| Proposed Improvements to be<br>Financed<br>To Confirm applicant<br>is requesting<br>8,000,000 in debt (a<br>different number per<br>the LOI) | Infrastructure improvements both on and off-site in the amount of \$5,855,658 representing the eligible costs of \$8,440,768 in total costs, which include, but are not limited to, street improvements, safety protection, on and off-site drainage facilities, park and recreation facilities, on and off-site water improvements, and a sanitary sewer system. Specifically, the anticipated public improvements consist of relocation of existing non-potable (irrigation) water main,                                                                                                                                                                                                                                                                                                                                                                                                                                                                                                                                                                                                                                                                                                                                                                                                                                    |  |

#### IV. <u>DEVELOPMENT ANALYSIS</u>

A. <u>Existing Developed Conditions.</u>

The property located within the Project is currently undeveloped.

B. <u>Total Development At Project Buildout.</u>

At complete Project build-out of a total of 144 lots, development within the District is planned to consist of 141 single family residential units, as 3 lots within the Project will not be located within the District. The prices of homes in the Project are expected to average between \$600,000 and \$700,000 in year 2021 dollars. The total estimated population of the District upon completion of development is 353 (based on the assumption that approximately 2.5 residents will occupy each home;  $2.5 \times 141 = 352.5$ ).