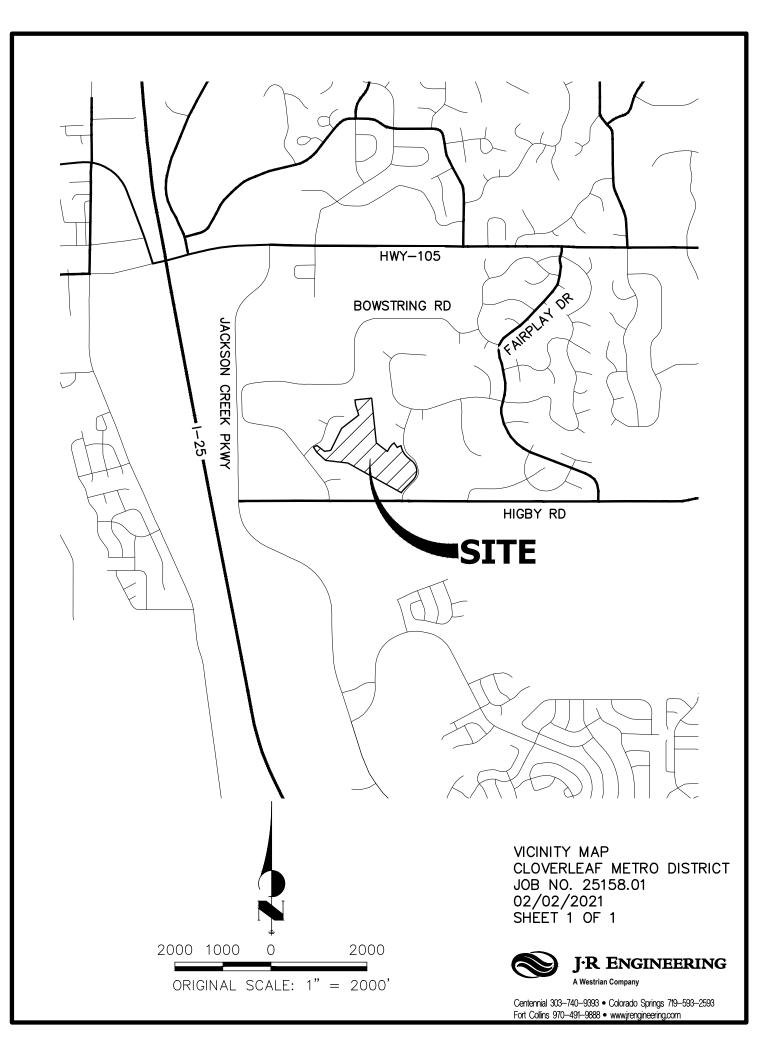

#### I. <u>Description Of Proposed Boundaries And Service Area.</u>

1. <u>Initial District Boundaries</u>. A vicinity map showing the general location of the District is included as Exhibit A.1. A map of the initially included properties is included at Exhibit A.2, with a legal description of its boundaries are found at Exhibit A.2.