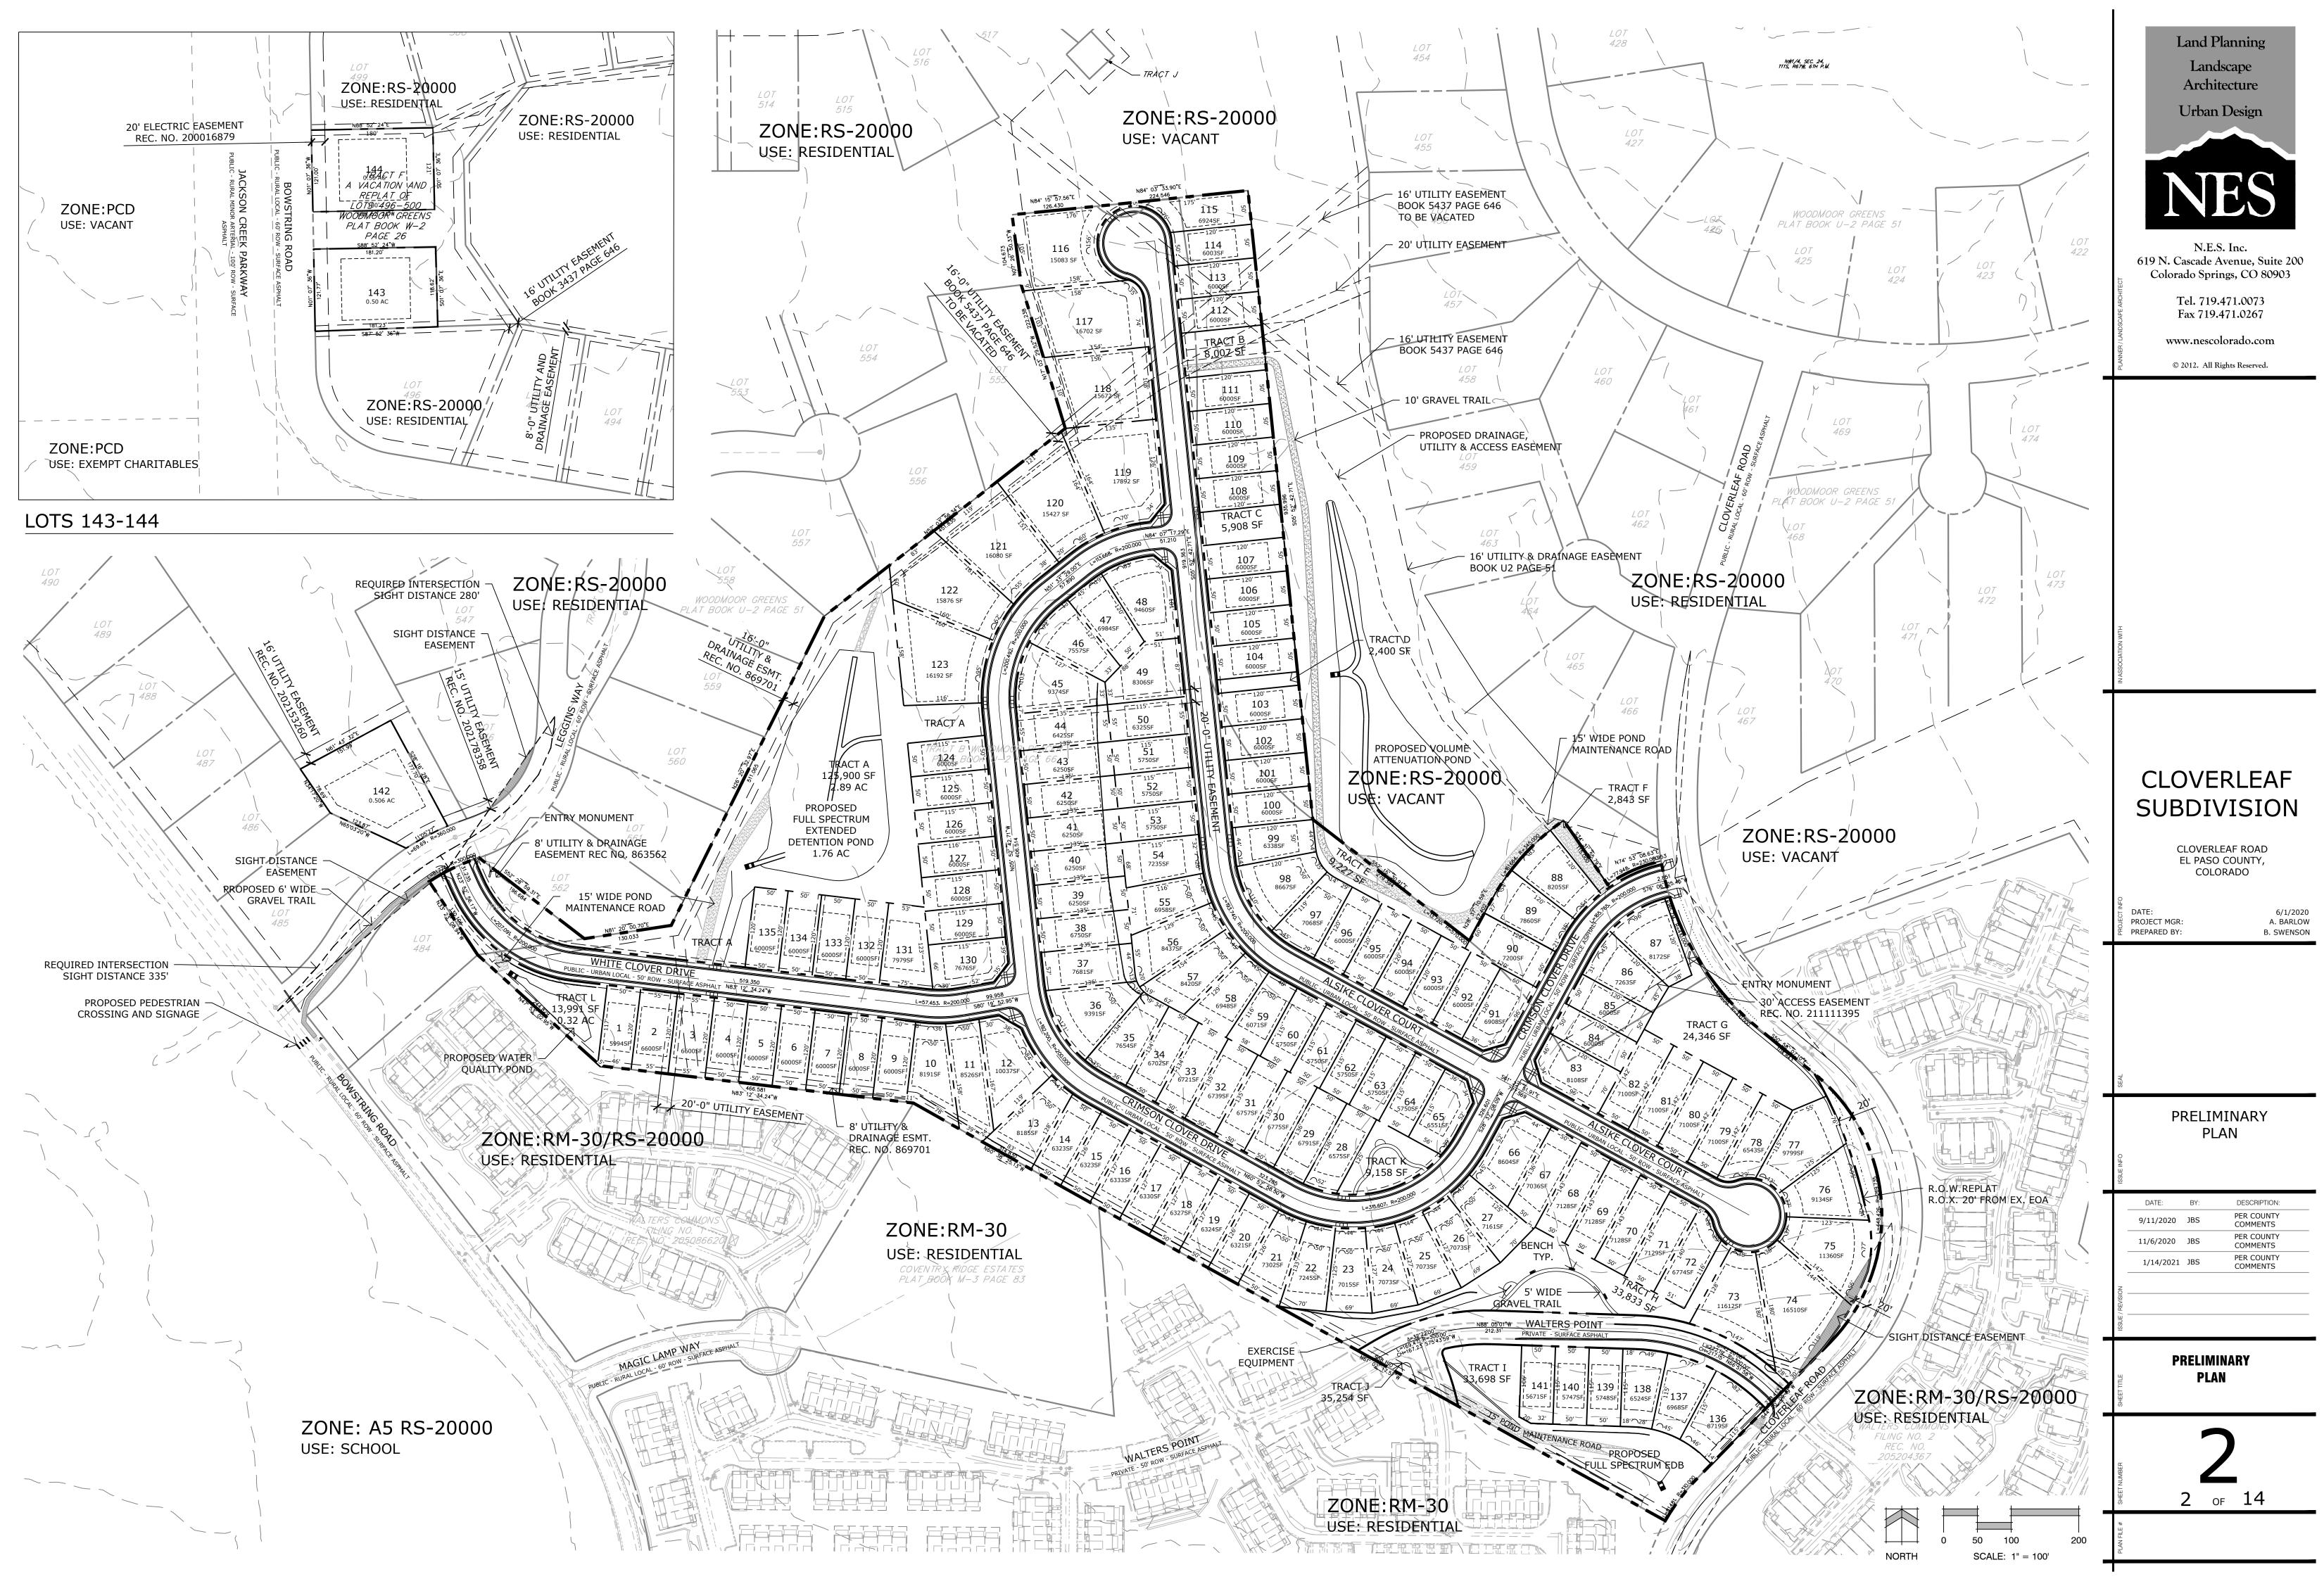

| Proposed District:                                                                                                                           | Cloverleaf Metropolitan District (the "District")                                                                                                                                                                                                                                                                                                                                                                                                                                                                                                                                                                                                                                                                                                                                                                                                                                                                                                                                                                                                                                                                                                                                                                                                                                                                             |  |
|----------------------------------------------------------------------------------------------------------------------------------------------|-------------------------------------------------------------------------------------------------------------------------------------------------------------------------------------------------------------------------------------------------------------------------------------------------------------------------------------------------------------------------------------------------------------------------------------------------------------------------------------------------------------------------------------------------------------------------------------------------------------------------------------------------------------------------------------------------------------------------------------------------------------------------------------------------------------------------------------------------------------------------------------------------------------------------------------------------------------------------------------------------------------------------------------------------------------------------------------------------------------------------------------------------------------------------------------------------------------------------------------------------------------------------------------------------------------------------------|--|
| Property Owner(s):                                                                                                                           | PT Cloverleaf, LLC                                                                                                                                                                                                                                                                                                                                                                                                                                                                                                                                                                                                                                                                                                                                                                                                                                                                                                                                                                                                                                                                                                                                                                                                                                                                                                            |  |
| Developer(s):                                                                                                                                | PT Cloverleaf, LLC                                                                                                                                                                                                                                                                                                                                                                                                                                                                                                                                                                                                                                                                                                                                                                                                                                                                                                                                                                                                                                                                                                                                                                                                                                                                                                            |  |
| Description of Development:                                                                                                                  | The site (Parcel Nos. 7123102047, 7123102048, 7123102050, 7123103007, 7124202236, 7124202239 and 7124202240) consists of 38.73 acres located near the northeast corner of Jackson Creek Parkway and Higby Road in northern El Paso County, bounded by existing residential developments on three sides. The northern/northeast boundary of the site abuts existing open space. The site is currently vacant and undeveloped. The proposed Cloverleaf Subdivision to be constructed on the site is estimated to contain 144 single family residential units, with 141 of those single-family residential units located on 37.22 acres within the District's boundaries. The remaining 1.51 acres are comprised of three isolated $\frac{1}{2}$ acre lots that are not within the District's boundaries. The Cloverleaf Subdivision will be split into two distinct areas: Lots $1 - 141$ will be an urban subdivision proposed for RS-5000 zoning within the District; Lots 142, 143, and 144 will be suburban lots consistent with the existing RS-20000 zoning and not located within the District. These three isolated lots do not benefit from the proposed District Services because public roads and utilities already exist in the vicinity of these lots, and stormwater management will be provided by sand filters. |  |
| Proposed Improvements to be<br>Financed<br>To Confirm applicant<br>is requesting<br>8,000,000 in debt (a<br>different number per<br>the LOI) | Infrastructure improvements both on and off-site in the amount of \$5,855,658 representing the eligible costs of \$8,440,768 in total costs, which include, but are not limited to, street improvements, safety protection, on and off-site drainage facilities, park and recreation facilities, on and off-site water improvements, and a sanitary sewer system. Specifically, the anticipated public improvements consist of relocation of existing non-potable (irrigation) water main,                                                                                                                                                                                                                                                                                                                                                                                                                                                                                                                                                                                                                                                                                                                                                                                                                                    |  |

storm water quality and detention ponds with associated

|                                        | storm sewer, public street improvements including grading,<br>base course, curb & gutter and asphalt pavement, an interior<br>non-dedicated street, open space and public trails. Amenities<br>include streetlights, entrance monument and associated<br>landscaping, landscaping of open space, landscaping of the<br>detention ponds and perimeter fencing.                                                                                                                                                                                                                                                                                                                                 |  |
|----------------------------------------|-----------------------------------------------------------------------------------------------------------------------------------------------------------------------------------------------------------------------------------------------------------------------------------------------------------------------------------------------------------------------------------------------------------------------------------------------------------------------------------------------------------------------------------------------------------------------------------------------------------------------------------------------------------------------------------------------|--|
| Proposed Ongoing Services:             | The District will be responsible for ongoing operations and<br>maintenance of District-owned, operated, and maintained<br>drainage facilities, park and recreation facilities and one<br>interior non-dedicated street (Walters Point), which ongoing<br>costs will be funded through the District's O & M Mill Levy<br>and/or Special Purpose Mill Levy. Ongoing water, sanitary<br>sewer, and fire protection services will be provided by<br>other service providers once the necessary improvements<br>are constructed and dedicated to such service providers. It<br>is anticipated that Woodmoor Water and Sanitation District<br>No. 1 will provide water and sanitary sewer services. |  |
| Infrastructure                         |                                                                                                                                                                                                                                                                                                                                                                                                                                                                                                                                                                                                                                                                                               |  |
| Capital Costs:                         | Approximately \$8,440,768 in total costs, \$5,855,658 of                                                                                                                                                                                                                                                                                                                                                                                                                                                                                                                                                                                                                                      |  |
|                                        | which are estimates are preliminary in nature and the                                                                                                                                                                                                                                                                                                                                                                                                                                                                                                                                                                                                                                         |  |
|                                        | ultimate costs may increase or decrease depending on                                                                                                                                                                                                                                                                                                                                                                                                                                                                                                                                                                                                                                          |  |
|                                        | numerous factors, many of which are out of the                                                                                                                                                                                                                                                                                                                                                                                                                                                                                                                                                                                                                                                |  |
|                                        | Developer's control, such as increased construction costs<br>and inflation.                                                                                                                                                                                                                                                                                                                                                                                                                                                                                                                                                                                                                   |  |
| the amo                                | ount of total costs in more see above number                                                                                                                                                                                                                                                                                                                                                                                                                                                                                                                                                                                                                                                  |  |
| Maximum Debt Authorization:            | \$8,000,000. This amount is larger than the estimated cost                                                                                                                                                                                                                                                                                                                                                                                                                                                                                                                                                                                                                                    |  |
|                                        | of the Public Improvements to allow for inflation,                                                                                                                                                                                                                                                                                                                                                                                                                                                                                                                                                                                                                                            |  |
|                                        | contingencies, and unanticipated changes from the date of approval of this Service Plan.                                                                                                                                                                                                                                                                                                                                                                                                                                                                                                                                                                                                      |  |
|                                        |                                                                                                                                                                                                                                                                                                                                                                                                                                                                                                                                                                                                                                                                                               |  |
| Proposed Debt Mill Levy:               | 50 Mills, subject to Assessment Rate Adjustment, on all residential property.                                                                                                                                                                                                                                                                                                                                                                                                                                                                                                                                                                                                                 |  |
| Proposed O & M Mill Levy:              | 10 Mills, subject to Assessment Rate Adjustment                                                                                                                                                                                                                                                                                                                                                                                                                                                                                                                                                                                                                                               |  |
| Dropood Crossel Durrage                |                                                                                                                                                                                                                                                                                                                                                                                                                                                                                                                                                                                                                                                                                               |  |
| Proposed Special Purpose<br>Mill Levy: | 5 Mills, subject to Assessment Rate Adjustment, for<br>covenant enforcement and design review and/or maintenance<br>of common facilities in the absence of a Homeowners<br>Association.                                                                                                                                                                                                                                                                                                                                                                                                                                                                                                       |  |
| Proposed Maximum Mill Levies:          | 65 Mills, subject to Assessment Rate Adjustment.                                                                                                                                                                                                                                                                                                                                                                                                                                                                                                                                                                                                                                              |  |

3. <u>Street Improvements, Transportation and Safety Protection</u>. The District shall have the power and authority to provide for the design, acquisition, installation, construction, financing, operation, and maintenance of street and roadway improvements, including but not limited to curbs, gutters, culverts, storm sewers and other drainage facilities, detention ponds, retaining walls and appurtenances, as well as sidewalks, bridges, parking facilities, paving, lighting, grading, landscaping, undergrounding of public utilities, snow removal equipment, or tunnels and other street improvements, together with all necessary, incidental, and appurtenant facilities, land and easements, together with extensions of and improvements to said facilities. It is anticipated that most of the foregoing street improvements, except underground utilities and one interior non-dedicated street (Walters Point), will be dedicated by the District to the County upon completion

and, following acceptance by the County, the County will own, operate, and maintain such street improvements. The District anticipates constructing approximately 5,850 linear feet or 1.11 miles of public urban local roadway and sidewalks in accordance with County standards with two deviations requested to allow Walter's Point to be rebuilt using width, grade and crest vertical curve to match the existing terrain and to allow less than 335' sight distance at the intersection of Cloverleaf Road again to match the existing terrain.

#### IV. <u>DEVELOPMENT ANALYSIS</u>

A. <u>Existing Developed Conditions.</u>

The property located within the Project is currently undeveloped.

B. <u>Total Development At Project Buildout.</u>

At complete Project build-out of a total of 144 lots, development within the District is planned to consist of 141 single family residential units, as 3 lots within the Project will not be located within the District. The prices of homes in the Project are expected to average between \$600,000 and \$700,000 in year 2021 dollars. The total estimated population of the District upon completion of development is 353 (based on the assumption that approximately 2.5 residents will occupy each home;  $2.5 \times 141 = 352.5$ ).

#### D. <u>Status of Underlying Land Use Approvals.</u>

The 37.22-acres that will comprise the District is an undeveloped parcel that forms part of Tract B of the Woodmoor Placer subdivision, originally platted in 1972. The other 3 isolated lots that will not be located within the District's boundaries are part of the Woodmoor Greens Subdivision, which was also platted in 1972. The property that formed part of the Woodmoor Placer and Woodmoor Greens subdivisions was originally intended to be a golf course. This use did not come to fruition and the areas remain vacant.

The property that will be located within the District's boundaries is currently zoned RS-20000 (Residential Suburban District), and the Developer has requested to rezone this property to RS-5000 (Residential Suburban District) to accommodate lots of a minimum of 5,000 square feet.