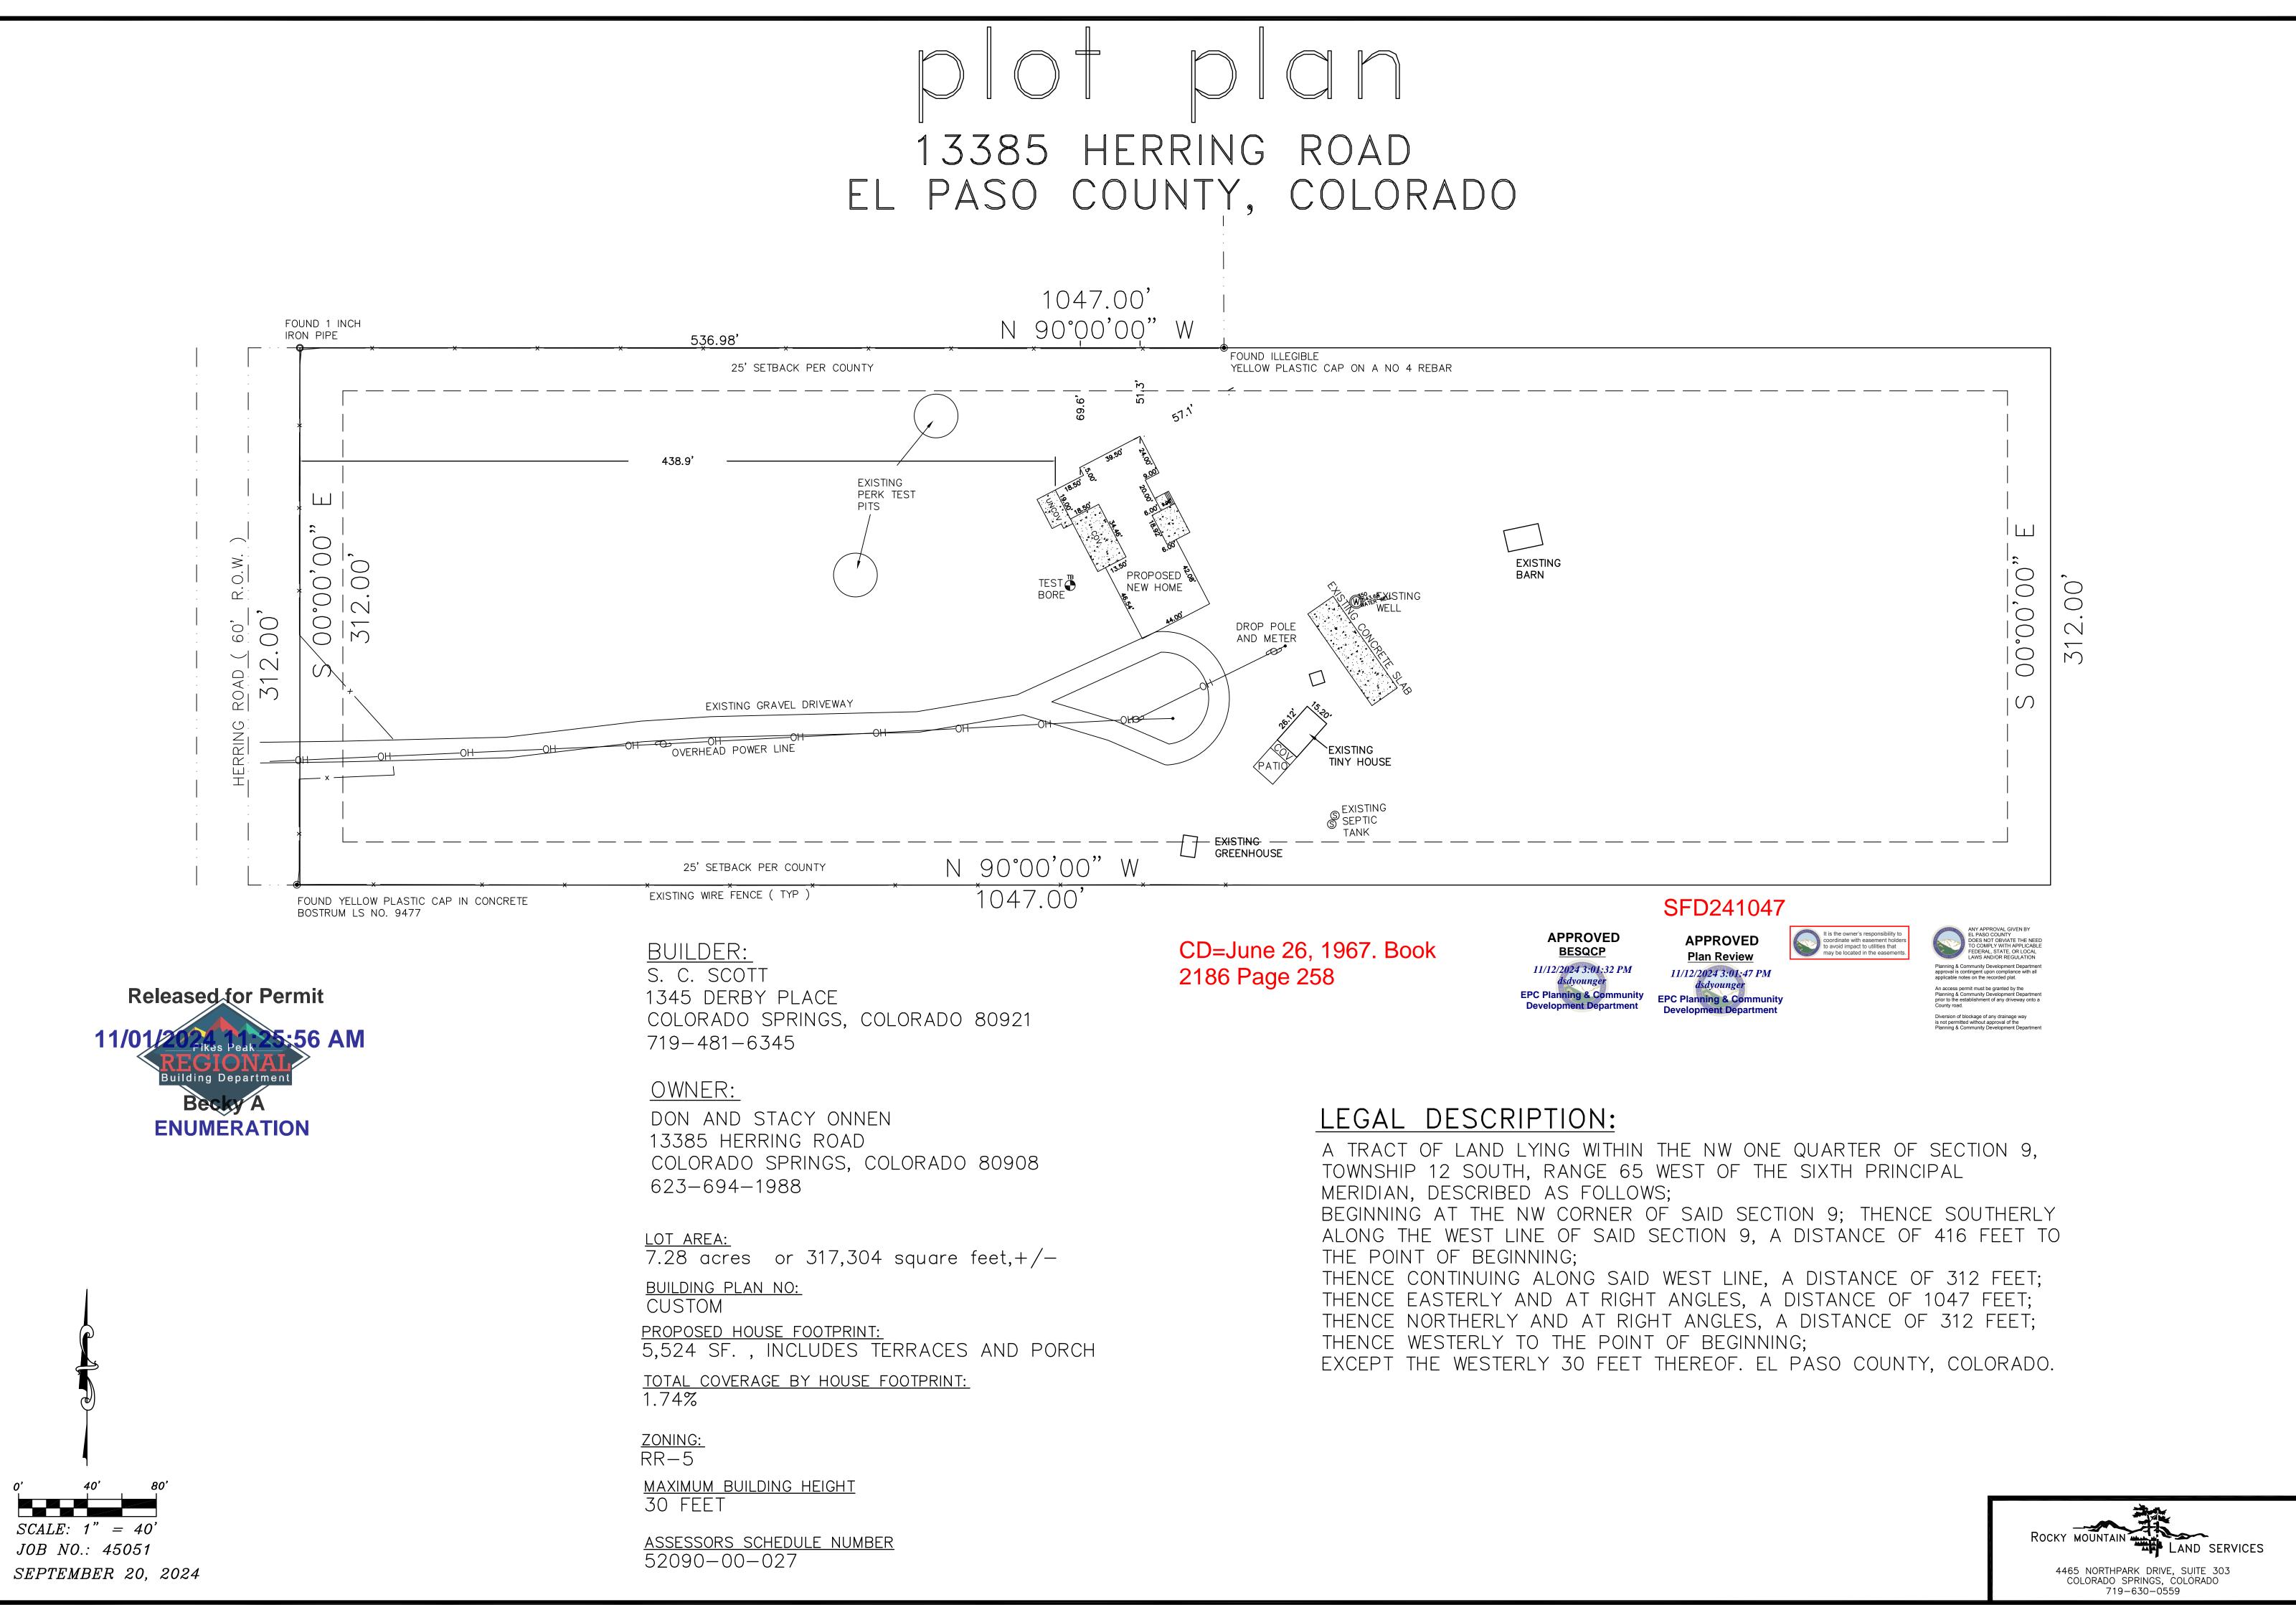

#### Address: 13385 HERRING RD, COLORADO SPRINGS

Received: 01-Nov-2024 (BRIANNAM)