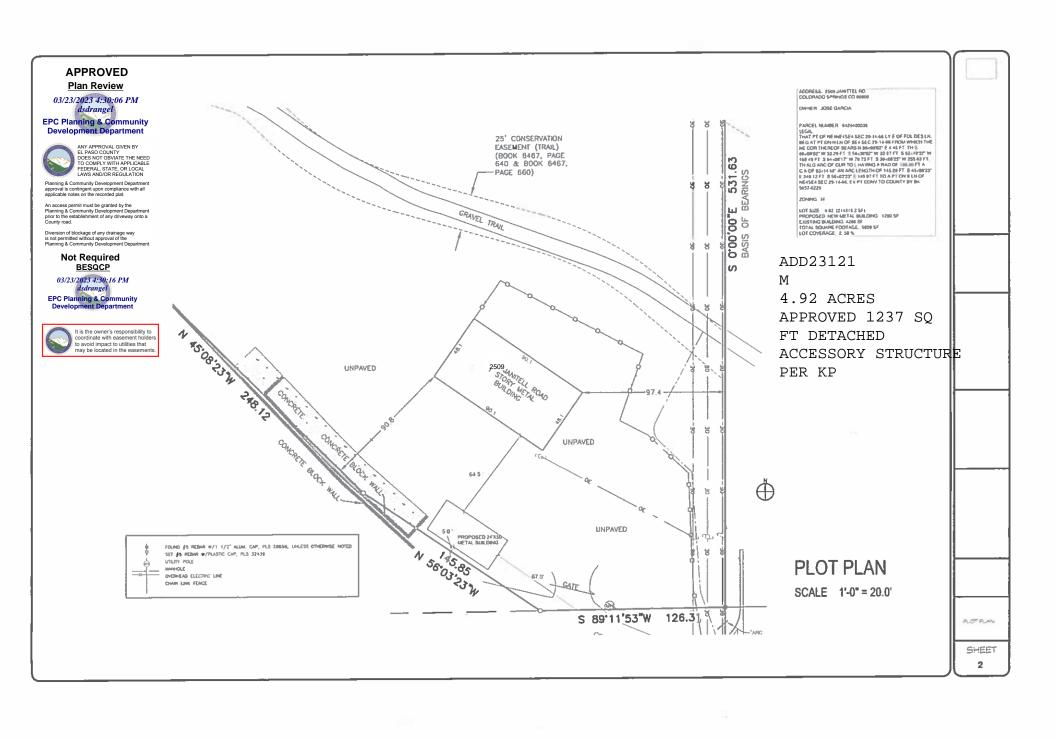

## RESIDENTIAL

**2017 PPRBC** 

Parcel: 6429400036

Address: 2509 JANITELL RD, COLORADO SPRINGS

**Description:** 

**DETACHED ACCESSORY STRUCTURE** 

Contractor: COAST TO COAST CARPORTS, INC

Type of Unit:

## **Required Outside Departments (1)**

**County Zoning** 

APPROVED

Plan Review

03/23/2023 4:30:33 PM dsdrangel

EPC Planning & Community Development Department

Release of this plan does not preclude compliance with all applicable codes, ordinances and other pertinent regulations. This plan set must be present on the job site for every inspection.