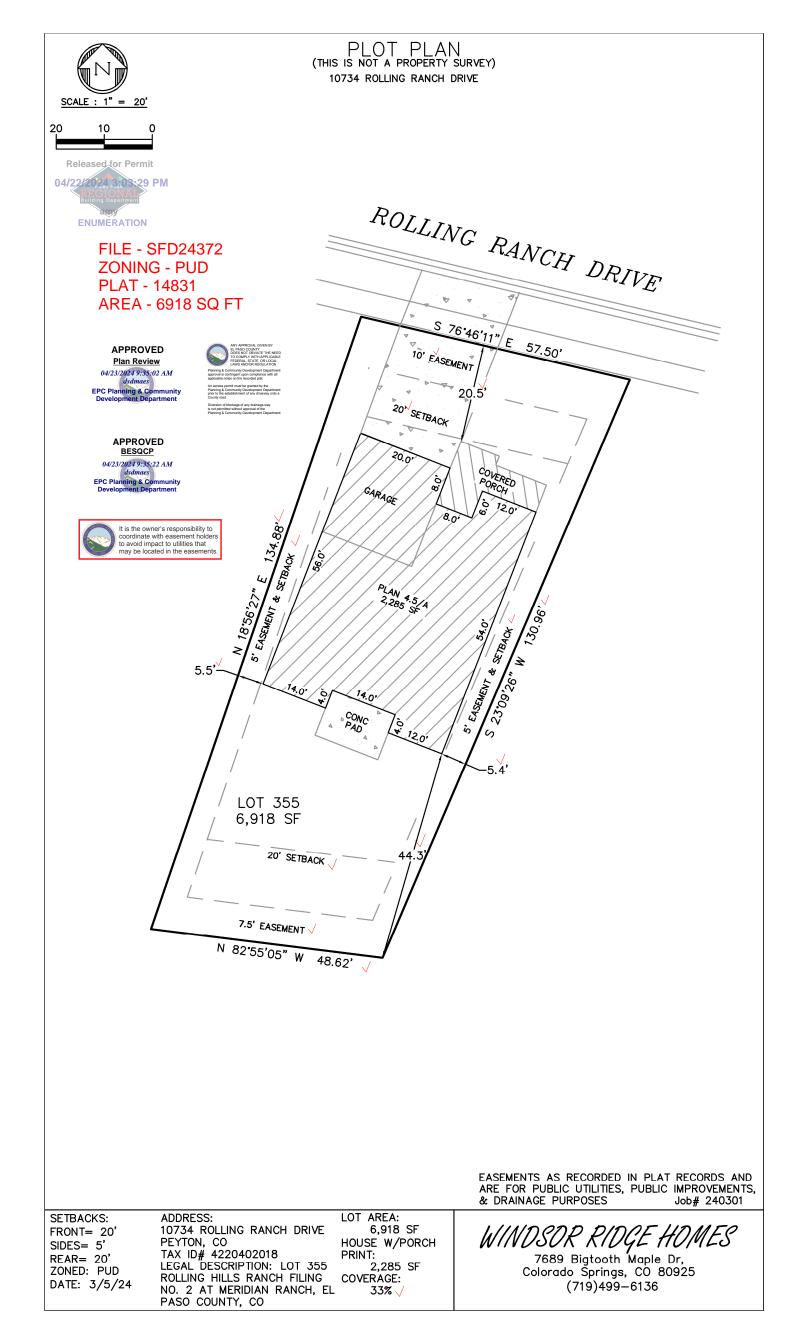

# TAP FEE RECEIPT

|                                                   |                                          | 3852                                       |
|---------------------------------------------------|------------------------------------------|--------------------------------------------|
| March 28, 2024                                    | Receipt Issued/                          | Receipt Number                             |
| (Date)                                            | Start of Activation Period               |                                            |
| March 27, 2025                                    | Meter Set Date/Expiration                | of Activation Period                       |
| (Date)                                            |                                          |                                            |
| Service Address:                                  | 10734 Rolling Ranch Driv                 | e, Peyton, CO 80831                        |
| Subdivision/Filing/Lot #                          | Lot 355, Rolling Hills Ranch             | Filing No. 2 @ Meridian Ranch              |
| Purchaser Name:                                   | Windsor Ridge Homes, LI                  | .C                                         |
| Purchaser Address:                                | 4164 Austin Bluffs Parkway               | , Suite 361, Colorado Springs, CO 80918    |
| Tap Fee Received: \$_23<br>Total Amount Received: | ,150.00 Meter Set Fee Rec<br>\$23.900.00 | eived: \$_750.00<br>Payment Method/#: 1805 |
|                                                   | Water & Sewer<br>Water Only              | x 3/4"<br>1"<br>1 1/2"<br>2"<br>Other:     |
|                                                   | MERIDIAN SERVIC                          | CE METROPOLITAN DISTRICT                   |

#### **2023 PPRBC 2021 IECC**

Parcel: 4220402018

# Address: 10734 ROLLING RANCH DR, PEYTON

Plan Track #: 188852 Received: 22-Apr-2024 (AMY)