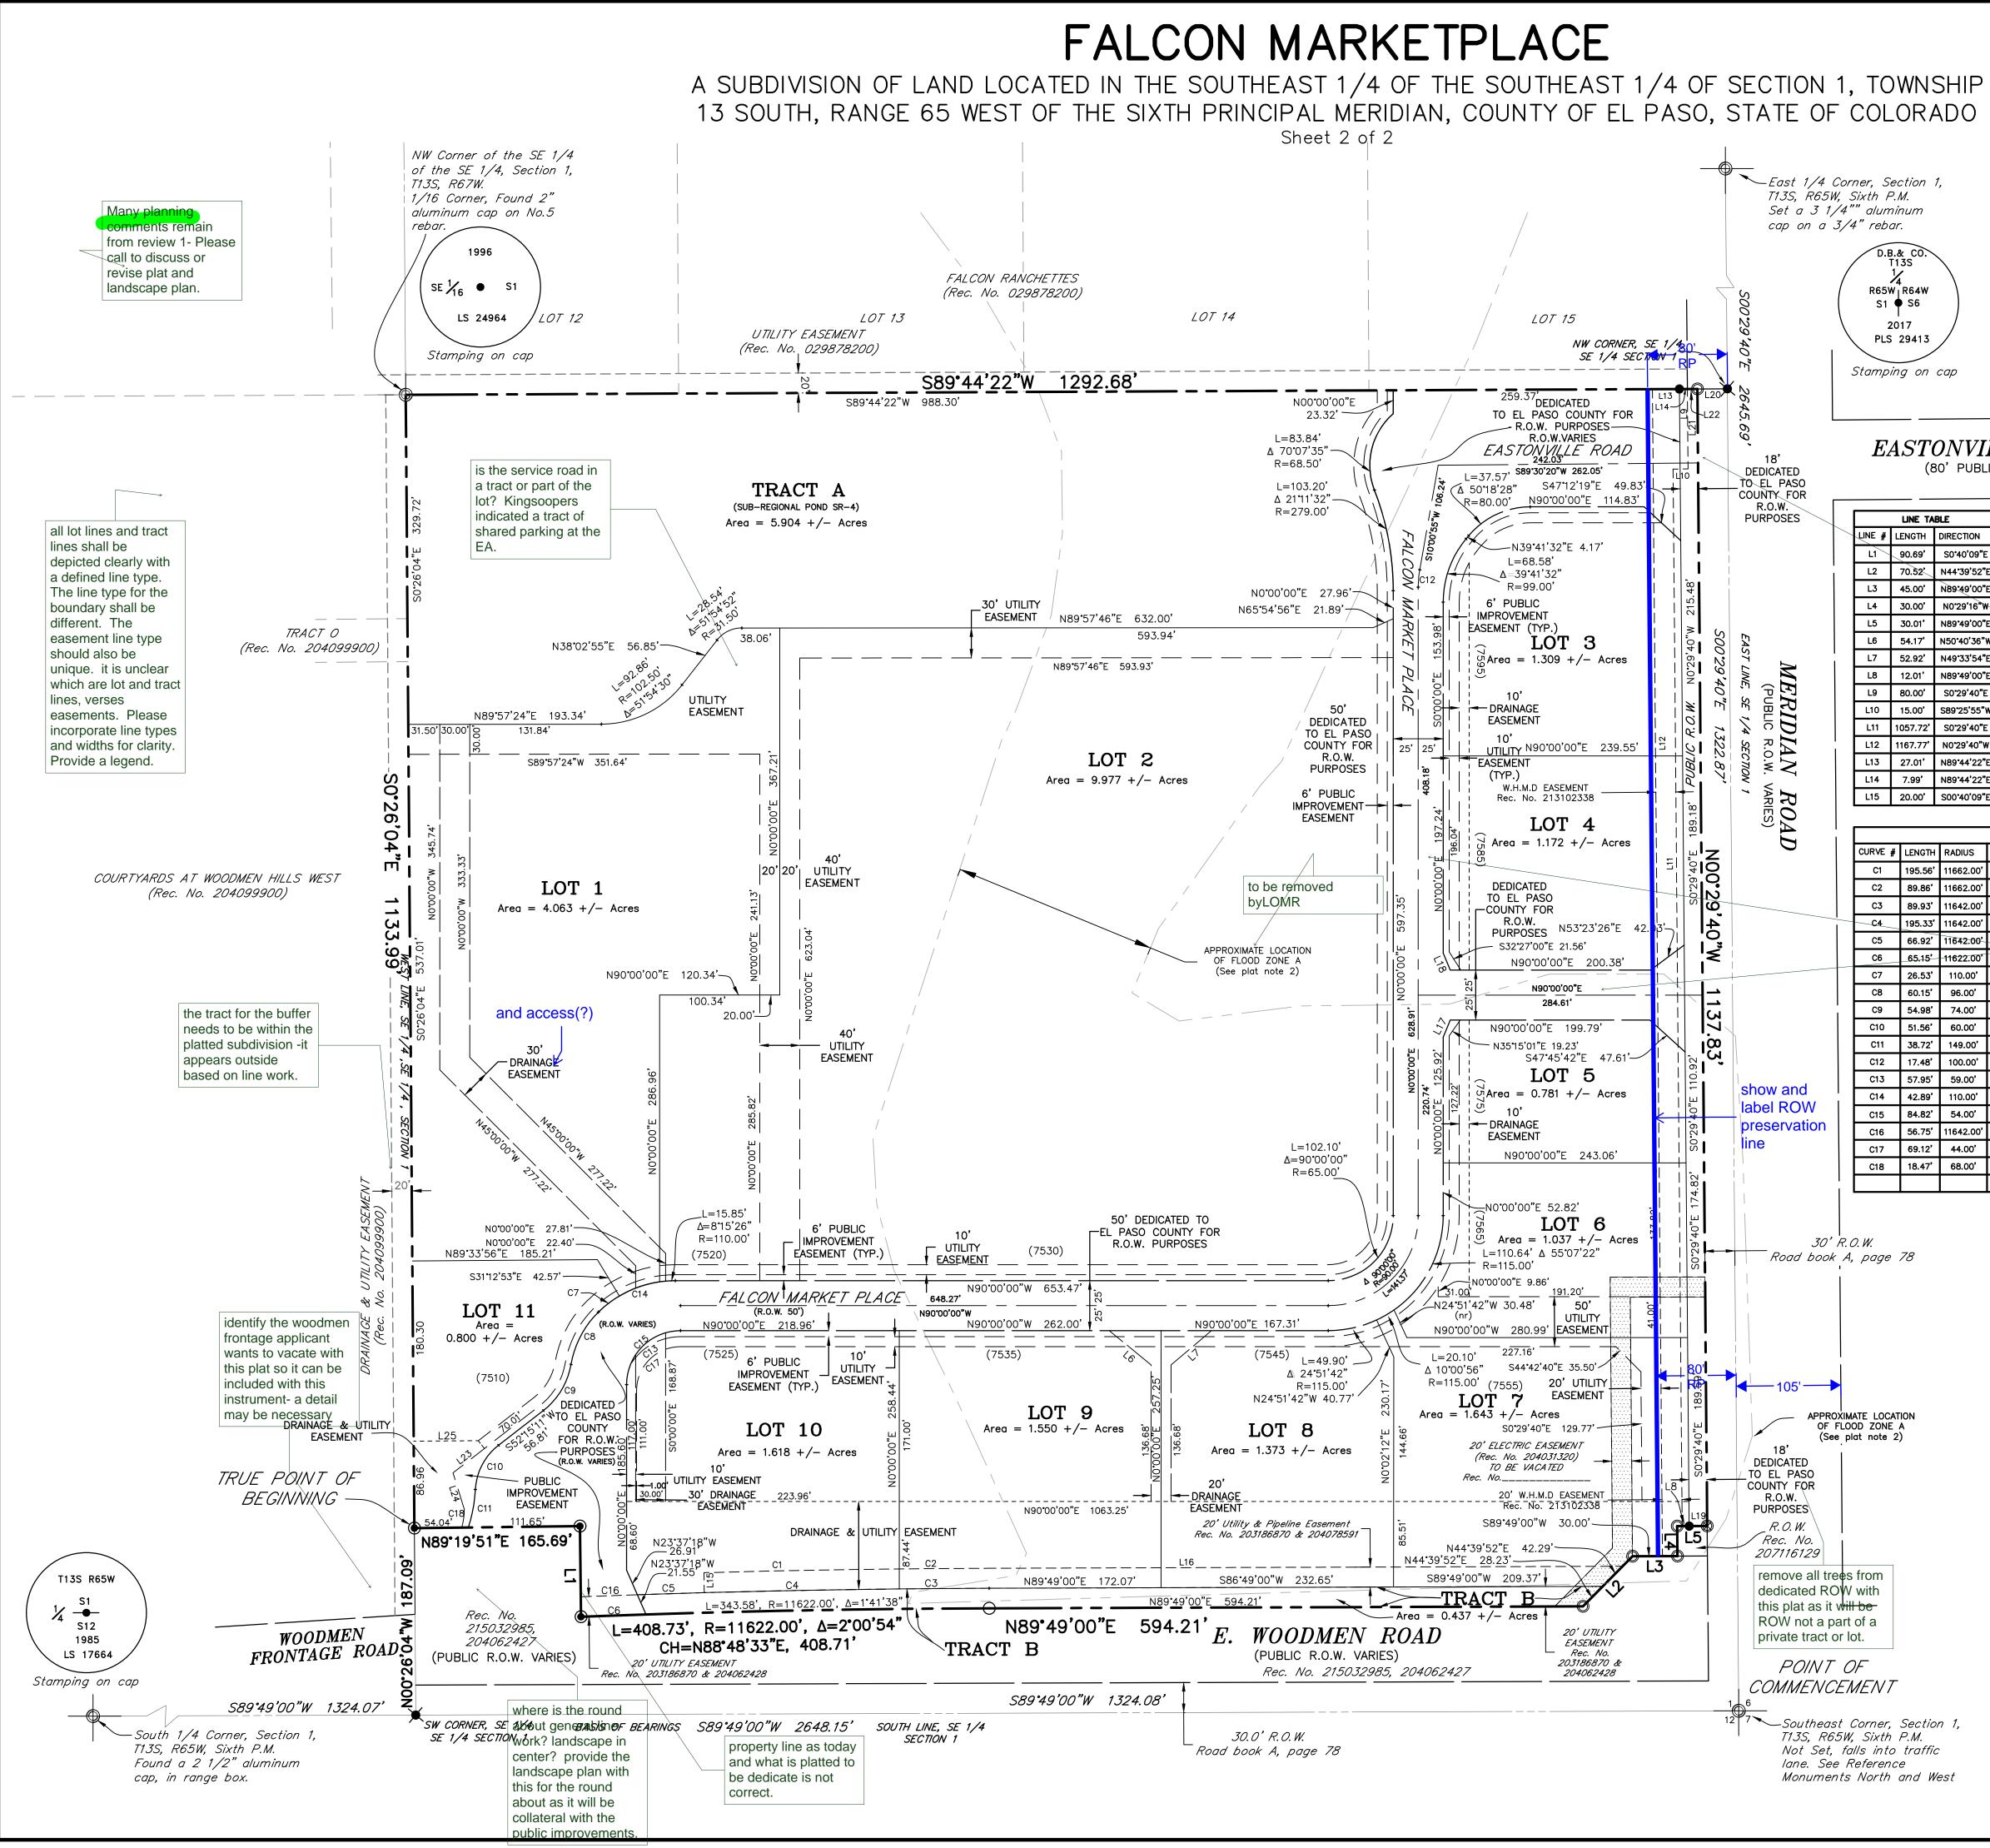

KNOW ALL MEN BY THESE PRESENTS:

THAT LG HI FALCON, LLC A TEXAS LIMITED LIABILITY COMPANY, BEING THE OWNERS OF THE FOLLOWING DESCRIBED TRACT OF LAND:

LEGAL DESCRIPTION:

A TRACT OF LAND BEING A PART OF THE SOUTHEAST QUARTER OF SECTION 1, TOWNSHIP 13 SOUTH, RANGE 65 WEST OF THE SIXTH PRINCIPLE MERIDIAN, COUNTY OF EL PASO, STATE OF COLORADO, SAID TRACT FURTHER DESCRIBED AS FOLLOWS:

"COMMENCING" AT THE SOUTHEAST CORNER OF THE SOUTHEAST QUARTER OF SAID SECTION 1 AND CONSIDERING THE SOUTH LINE OF SAID SOUTHEAST QUARTER IS ASSUMED TO BEAR SOUTH 89'49'00" WEST WITH ALL BEARINGS CONTAINED HEREIN RELATIVE THERETO; THENCE ALONG SAID SOUTH LINE. SOUTH 89'49'00" WEST. 1324.08 FEET TO THE WEST LINE OF THE SOUTHEAST QUARTER OF THE SOUTHEAST QUARTER OF SAID SECTION 1;

THENCE ALONG SAID WEST LINE. NORTH 00°26'04" WEST. 187.09 FEET TO A POINT ON THE NORTHERLY RIGHT-OF-WAY LINE OF WOODMEN ROAD, AS DESCRIBED IN THAT DOCUMENT RECORDED UNDER RECEPTION NO. 204062427 OF THE RECORDS OF THE CLERK AND RECORDER OF EL PASO COUNTY, STATE OF COLORADO, SAID POINT BEING THE TRUE POINT OF BEGINNING;

THENCE ALONG SAID RIGHT-OF-WAY LINE THE FOLLOWING FIVE (6) COURSES:

(1) NORTH 89"19'51" EAST, 65.69 FEET;

(2) SOUTH 00°40'09" EAST, 90.69 FEET TO A NON-TANGENT CURVE CONCAVE TO THE SOUTH, FROM WHICH THE RADIAL LINE BEARS SOUTH 02"11'54" EAST:

(3) EASTERLY 408.73 FEET ALONG THE ARC OF SAID CURVE TO A POINT TANGENT, HAVING A CENTRAL ANGLE OF 02°00'54", A RADIUS OF 11622.00 FEET AND CHORD WHICH BEARS NORTH 88'48'33" EAST, 408.71 FEET;

(4) NORTH 89°49'00" EAST, 594.21 FEET;

(5) NORTH 44°39'52" EAST, 70.52 FEET;

(6) NORTH 89'49'00" EAST, 45.00 FEET TO THE SOUTHWEST CORNER OF THAT TRACT OF LAND AS DESCRIBED IN THAT DOCUMENT RECORDED UNDER RECEPTION NO. 207116129 OF THE RECORDS OF THE CLERK AND RECORDER OF EL PASO COUNTY, STATE OF COLORADO;

THENCE ALONG SAID TRACT OF LAND THE FOLLOWING TWO (2) COURSES;

(1) NORTH 00°29'16" WEST, 30.00 FEET;

(2) NORTH 89°49'00" EAST, 30.01 FEET TO THE WESTERLY RIGHT-OF-WAY LINE OF MERIDIAN ROAD;

THENCE ALONG SAID WESTERLY RIGHT-OF-WAY LINE, NORTH 00°29'40" WEST, 1137.83 FEET TO THE SOUTH LINE OF FALCON RANCHETTES SUBDIVISION AS DESCRIBED ON THE PLAT THEREOF AS RECORDED UNDER RECEPTION NO. 029878200 OF THE RECORDS OF THE CLERK AND RECORDER OF EL PASO COUNTY, STATE OF COLORADO ;

THENCE ALONG SAID SOUTH LINE OF FALCON RANCHETTES, SOUTH 89'44'22" WEST, 1292.68 FEET TO THE WEST LINE OF THE SOUTHEAST QUARTER OF THE SOUTHEAST QUARTER OF SAID SECTION 1;

THENCE ALONG SAID WEST LINE SOUTH 00°26'04" EAST, 1133.99 FEET TO THE "TRUE POINT OF BEGINNING".

THE ABOVE DESCRIBED TRACT OF LAND CONTAINS 35.704 ACRES OR 1,555,266 SQUARE FEET, MORE OR LESS.

6. TRACT A SHALL BE UTILIZED AS A DRAINAGE TRACT. OWNERSHIP OF TRACT A SHALL BE DEEDED TO EL PASO COUNTY. MAINTENANCE OF TRACT A SHALL BE BY EL PASO COUNTY AFTER PRELIMINARY ACCEPTANCE OF THE CONSTRUCTED DRAINAGE IMPROVEMENTS WITHIN THE TRACT.

## PLAT NOTES CONTINUED:

7. TRACT B SHALL BE UTILIZED AS A DRAINAGE TRACT. OWNERSHIP AND MAINTENANCE OF TRACT B SHALL BE DEEDED TO THE FALCON MARKETPLACE BUSINESS OWNERS ASSOCIATION.

PORTIONS OF LOTS 7-11 OF THIS PROPERTY ARE SUBJECT TO A PRIVATE DETENTION BASIN/STORMWATER QUALITY BMP MAINTENANCE AGREEMENT AND EASEMENT AS RECORDED AT OF THE RECORDS OF EL PASO COUNTY. THE FALCON RECEPTION No. MARKETPLACE BUSINESS OWNERS ASSOCIATION IS RESPONSIBLE FOR MAINTENANCE OF THE SUBJECT DRAINAGE FACILITIES.

12. THE NUMBER OF LOTS HEREBY PLATTED ARE 11. THE NUMBER OF TRACTS ARE 2. buffer along west boundary

13. AN OVERFLOW/INUNDATION EASEMENT OR BLANKET EASEMENT DOWNSTREAM FROM POND SR-4 OVERFLOW SPILLWAY WILL BE REQUIRED, AS THE OVERFLOW CAN POTENTIALLY AFFECT LOTS 1, 2, and 10? is as shown (show or list lots with blanket easement) 8, AND 9.

# EASTONVILLE ROAD (80' PUBLIC R.O.W.)

| LINE TABLE       |                      |  |  |
|------------------|----------------------|--|--|
| LENGTH           | DIRECTION            |  |  |
| 90.69'           | S0*40'09"E           |  |  |
| 70.52'           | N44°39'52"E          |  |  |
| 45.00'           | N89:49'00"E          |  |  |
| 30.00'           | N0*29'16"W           |  |  |
| 30.01'           | N89*49'00"E          |  |  |
| 54.17'           | N50°40'36"W          |  |  |
| 52.92'           | N49 <b>°</b> 33'54"E |  |  |
| 12.01'           | N89°49'00"E          |  |  |
| 80.00'           | S0°29'40"E           |  |  |
| 15.00'           | S89*25'55"W          |  |  |
| 1057.72 <b>'</b> | S0°29'40"E           |  |  |
| 1167.77'         | N0°29'40"W           |  |  |
| 27.01'           | N89'44'22"E          |  |  |
| 7.99'            | N89'44'22"E          |  |  |
| 20.00'           | S00°40'09"E          |  |  |
|                  |                      |  |  |

|                 | LINE TABLE |         |                     |
|-----------------|------------|---------|---------------------|
| ION             | L16        | 634.00" | N89*49'00'          |
| '09"E           | L17        | 8.41'   | N22 <b>*</b> 32'59' |
| 9'52 <b>"</b> E | L18        | 8.41'   | S22*32'59'          |
| 9'00"E          | L19        | 18.00'  | N89*49'00           |
| '16"₩           | L20        | 30.00'  | S89 <b>°</b> 44'22" |
| 9'00"E          | L21        | 74.11'  | S00°29"40           |
| )'36"W          | L22        | 10.01'  | S89*44"22'          |
| 3'54 <b>"</b> E | L23        | 39.71'  | S52"15"11"          |
| 9'00 <b>"</b> E | L24        | 38.16'  | \$1776"06'          |
| '40"E           | L25        | 64.66'  | N89'33"56           |
| 6'55 <b>"</b> W |            |         |                     |
| '40"E           |            |         |                     |
|                 |            |         |                     |

|   | CURVE TABLE    |                |                    |                      |                |
|---|----------------|----------------|--------------------|----------------------|----------------|
| # | LENGTH         | RADIUS         | DELTA              | CHORD BEARING        | CHORD DISTANCE |
|   | 195.56'        | 11662.00'      | 0 <b>°</b> 57'39"  | S88*53'41"W          | 195.56'        |
|   | 89.86'         | 11662.00'      | 0°26'29"           | S89*35'45"W          | 89.86'         |
|   | 89.93'         | 11642.00'      | 0°26'33"           | S89*35'43"W          | 89.93'         |
|   | 195.33'        | 11642.00'      | 0 <b>°</b> 57'41"  | S88*53'36"W          | 195.32'        |
|   | 66.92'         | 11642.00'      | 019'46"            | S88°14'53"W          | 66.92          |
|   | 65.15'         | 11622.00'      | 0"19'16"           | S87*57*44*W          | 65.15 <b>'</b> |
|   | 26.53'         | 110.00'        | 13 <b>°</b> 49'03" | S52*29'36"W          | 26.46'         |
|   | 60.15 <b>'</b> | 96.00'         | 35°53'50"          | S27*38'10"W          | 59.17'         |
|   | 54.98'         | 74.00'         | 42 <b>°</b> 33'56" | S30*58'13"W          | 53.72'         |
|   | 51.56'         | 60.00'         | 49"14'05"          | S27 <b>*</b> 38'08"W | 49.99'         |
|   | 38.72'         | 149.00'        | 14 <b>°</b> 53'15" | S10°27'43"W          | 38.61'         |
|   | 17.48'         | 100.00'        | 10 <b>°</b> 00'55" | S05*00'28"W          | 17.46'         |
|   | 57.95'         | 59.00'         | 56°16'30"          | S61*51'45"W          | 55.65'         |
|   | 42.89'         | 110.00'        | 22 <b>°</b> 20'26" | S70 <b>°</b> 34'21"W | 42.62'         |
|   | 84.82'         | 54.00'         | 90.00,00           | N45°00'00"E          | 76.37'         |
|   | 56.75'         | 11642.00'      | 0016'45"           | S87*56'38"W          | 56.75'         |
|   | 69.12 <b>'</b> | <b>44.00'</b>  | 90°00'00"          | S45°00'00"W          | 62.22'         |
|   | 18.47'         | 68.00 <b>'</b> | 15 <b>°</b> 33'47" | S07*56'32"W          | 18.41'         |
|   |                |                |                    |                      |                |

Review 1 comments not addressed where is the trail? is it within the row? Is there a tract for landscaping? is this a public road? or private? Name and width <u>SCALE : 1" = 80'</u> <del>80'</del>40 80' identify all row width and classification LEGEND FOUND #5 REBAR WITH 1.5" YELLOW PLASTIC CAP PLS 31548 FOUND NAIL WITH 1.5" WASHER PLS 31548 Ø FOUND 3.25" ALUMINUM CAP STAMPED: EL PASO COUNTY ROW MONUMENT PLS 35585 2005 SET #5 REBAR & 1.5" ALUMINUM CAP OR NAIL & STEEL DISC "PLS 29413" SECTION CORNER MONUMENT AS INDICATED -FOUND 1" DIAMETER PIPE, SET 2.5" ALUMINUM O CAP STAMPED "DREXEL BARRELL PLS 29413" CALCULATED 1/16 CORNER, NOT SET, FALLS INTO TRAFFIC LANE RECEPTION NUMBER REC. NO. WOODMEN HILLS METROPOLITAN DISTRICT W.H.M.D. (nr) NON-RADIAL LINE +/-PLUS OR MINUS (MORE OR LESS) R.O.W. RIGHT OF WAY TYP. TYPICAL SF SQUARE FEET (7358) ASSIGNED STREET ADDRESS EXISTING EASEMENT \_\_\_\_\_ PROPOSED UTILITY AND PUBLIC IMPROVEMENT EASEMENT PROPOSED DRAINAGE EASEMEN PROPOSED DRAINAGE & UTILITY \_\_\_\_\_ EASEMENT RIGHT-OF-WAY LINE LOT LINE/TRACT LINE SUBDIVISION BOUNDARY

# Markup Summary

| Restant for the address of the source of the | Subject: Callout<br>Page Label: 2<br>Author: dsdparsons<br>Date: 5/21/2019 10:35:10 AM<br>Color:   | the tract for the buffer needs to be within the platted subdivision -it appears outside based on line work.                                                                                                                                                                                                                                 |
|--------------------------------------------------------------------------------------------------------------------------------------------------------------------------------------------------------------------------------------------------------------------------------------------------------------------------------------------------------------------------------------------------------------------------------------------------------------------------------------------------------------------------------------------------------------------------------------------------------------------------------------------------------------------------------------------------------------------------------------------------------------------------------------------------------------------------------------------------------------------------------------------------------------------------------------------------------------------------------------------------------------------------------------------------------------------------------------------------------------------------------------------------------------------------------------------------------------------------------------------------------------------------------------------------------------------------------------------------------------------------------------------------------------------------------------------------------------------------------------------------------------------------------------------------------------------------------------------------------------------------------------------------------------------------------------------------------------------------------------------------------------------------------------------------------------------------------------------------------------------------------------------------------------------------------------------------------------------------------------------------------------------------------------------------------------------------------------------------------------------------------|----------------------------------------------------------------------------------------------------|---------------------------------------------------------------------------------------------------------------------------------------------------------------------------------------------------------------------------------------------------------------------------------------------------------------------------------------------|
| And the second s | Subject: Callout<br>Page Label: 2<br>Author: dsdparsons<br>Date: 5/21/2019 10:35:32 AM<br>Color:   | all lot lines and tract lines shall be depicted clearly<br>with a defined line type. The line type for the<br>boundary shall be different. The easement line<br>type should also be unique. it is unclear which are<br>lot and tract lines, verses easements. Please<br>incorporate line types and widths for clarity.<br>Provide a legend. |
| TRAC<br>TRAC<br>TRAC<br>TRAC<br>TRAC<br>TRAC<br>TRAC<br>TRAC<br>TRAC<br>TRAC<br>TRAC<br>TRAC<br>TRAC<br>TRAC<br>TRAC<br>TRAC<br>TRAC<br>TRAC<br>TRAC<br>TRAC<br>TRAC<br>TRAC<br>TRAC<br>TRAC<br>TRAC<br>TRAC<br>TRAC<br>TRAC<br>TRAC<br>TRAC<br>TRAC<br>TRAC<br>TRAC<br>TRAC<br>TRAC<br>TRAC<br>TRAC<br>TRAC<br>TRAC<br>TRAC<br>TRAC<br>TRAC<br>TRAC<br>TRAC<br>TRAC<br>TRAC<br>TRAC<br>TRAC<br>TRAC<br>TRAC<br>TRAC<br>TRAC<br>TRAC<br>TRAC<br>TRAC<br>TRAC<br>TRAC<br>TRAC<br>TRAC                                                                                                                                                                                                                                                                                                                                                                                                                                                                                                                                                                                                                                                                                                                                                                                                                                                                                                                                                                                                                                                                                                                                                                                                                                                                                                                                                                                                                                                                                                                                                                                                                                           | Subject: Callout<br>Page Label: 2<br>Author: dsdparsons<br>Date: 5/21/2019 10:35:55 AM<br>Color:   | is the service road in a tract or part of the lot?<br>Kingsoopers indicated a tract of shared parking at<br>the EA.                                                                                                                                                                                                                         |
| ARE 2.                                                                                                                                                                                                                                                                                                                                                                                                                                                                                                                                                                                                                                                                                                                                                                                                                                                                                                                                                                                                                                                                                                                                                                                                                                                                                                                                                                                                                                                                                                                                                                                                                                                                                                                                                                                                                                                                                                                                                                                                                                                                                                                         | Subject: Highlight<br>Page Label: 1<br>Author: dsdparsons<br>Date: 5/21/2019 10:40:52 AM<br>Color: |                                                                                                                                                                                                                                                                                                                                             |
|                                                                                                                                                                                                                                                                                                                                                                                                                                                                                                                                                                                                                                                                                                                                                                                                                                                                                                                                                                                                                                                                                                                                                                                                                                                                                                                                                                                                                                                                                                                                                                                                                                                                                                                                                                                                                                                                                                                                                                                                                                                                                                                                | Subject: Highlight<br>Page Label: 2<br>Author: dsdparsons<br>Date: 5/21/2019 10:48:52 AM<br>Color: |                                                                                                                                                                                                                                                                                                                                             |
| Many planning<br>comments remain<br>from review 1- Please<br>cell to discuss or<br>revise plat and<br>landscape plan.                                                                                                                                                                                                                                                                                                                                                                                                                                                                                                                                                                                                                                                                                                                                                                                                                                                                                                                                                                                                                                                                                                                                                                                                                                                                                                                                                                                                                                                                                                                                                                                                                                                                                                                                                                                                                                                                                                                                                                                                          | Subject: Callout<br>Page Label: 2<br>Author: dsdparsons<br>Date: 5/21/2019 10:48:56 AM<br>Color:   | Many planning comments remain from review 1-<br>Please call to discuss or revise plat and landscape<br>plan.                                                                                                                                                                                                                                |
| PORATE AN IES ONLY. THEY FEES ARE 2                                                                                                                                                                                                                                                                                                                                                                                                                                                                                                                                                                                                                                                                                                                                                                                                                                                                                                                                                                                                                                                                                                                                                                                                                                                                                                                                                                                                                                                                                                                                                                                                                                                                                                                                                                                                                                                                                                                                                                                                                                                                                            | Subject: Callout<br>Page Label: 1<br>Author: dsdparsons<br>Date: 5/21/2019 12:19:01 PM<br>Color:   | buffer along west boundary                                                                                                                                                                                                                                                                                                                  |
|                                                                                                                                                                                                                                                                                                                                                                                                                                                                                                                                                                                                                                                                                                                                                                                                                                                                                                                                                                                                                                                                                                                                                                                                                                                                                                                                                                                                                                                                                                                                                                                                                                                                                                                                                                                                                                                                                                                                                                                                                                                                                                                                | Subject: Callout<br>Page Label: 2<br>Author: dsdparsons<br>Date: 5/21/2019 12:25:02 PM<br>Color:   | where is the round about general line work?<br>landscape in center? provide the landscape plan<br>with this for the round about as it will be collateral<br>with the public improvements.                                                                                                                                                   |

dsdrice (9)

AND COLOR And access(?) JO DRAINAGE EASEMENT S S

Subject: Callout Page Label: 2 Author: dsdrice Date: 6/6/2019 1:11:57 PM Color:

and access(?)

Subject: Cloud+ is as shown (show or list lots with blanket Page Label: 1 easement) Author: dsdrice Date: 6/6/2019 12:08:40 PM -Color: . . . . . . . . . . . . . . . . Subject: Callout THE NUMBER OF LOTS HEREBY PLATTED and 10? Page Label: 1 OVERFLOW/INUNDATION EASEMENT OR OW SPILLWAY WILL BE REQUIRED, AS Author: dsdrice Date: 6/6/2019 12:08:40 PM FEDERAL Color: -----OF A BUILDING PERMIT. Subject: Text Box See comment letter. N DISTRICT-WATER/WASTEWATER, RINGS UTILITIES-GAS, CENTURY Page Label: 1 Author: dsdrice Date: 6/6/2019 12:08:55 PM Color: . . . . . . . . . . . . . . . . . . Subject: Dimension 105' Page Label: 2 Author: dsdrice Date: 6/6/2019 4:02:26 PM Color: ..... Subject: Line Page Label: 2 Author: dsdrice Date: 6/6/2019 4:02:26 PM Color: -----Subject: Dimension 80' Page Label: 2 RP Author: dsdrice Date: 6/6/2019 4:02:26 PM Color: Subject: Dimension 29 80' Page Label: 2 40 RP Author: dsdrice Date: 6/6/2019 4:02:26 PM Color: Subject: Callout 2 0 2 2 2 2 2 2 2 2 show and label ROW preservation line