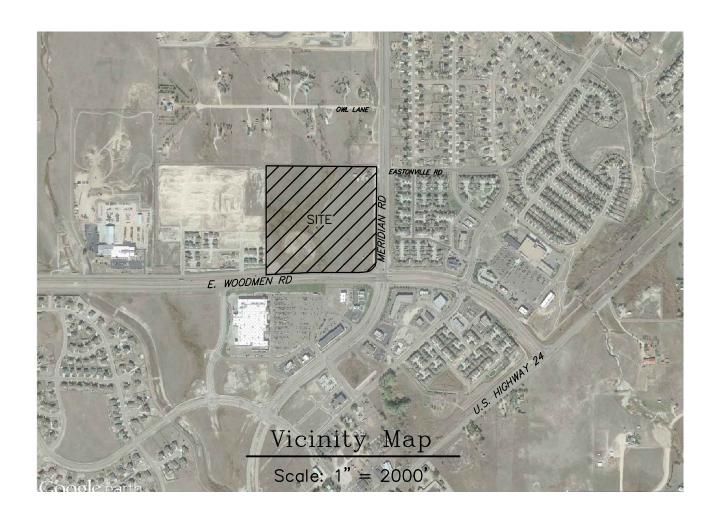

# FALCON MARKETPLACE

A SUBDIVISION OF LAND LOCATED IN THE SOUTHEAST 1/4 OF THE SOUTHEAST 1/4 OF SECTION 1, TOWNSHIP 13 SOUTH, RANGE 65 WEST OF THE SIXTH PRINCIPAL MERIDIAN, COUNTY OF EL PASO, STATE OF COLORADO

Sheet 1 of 1