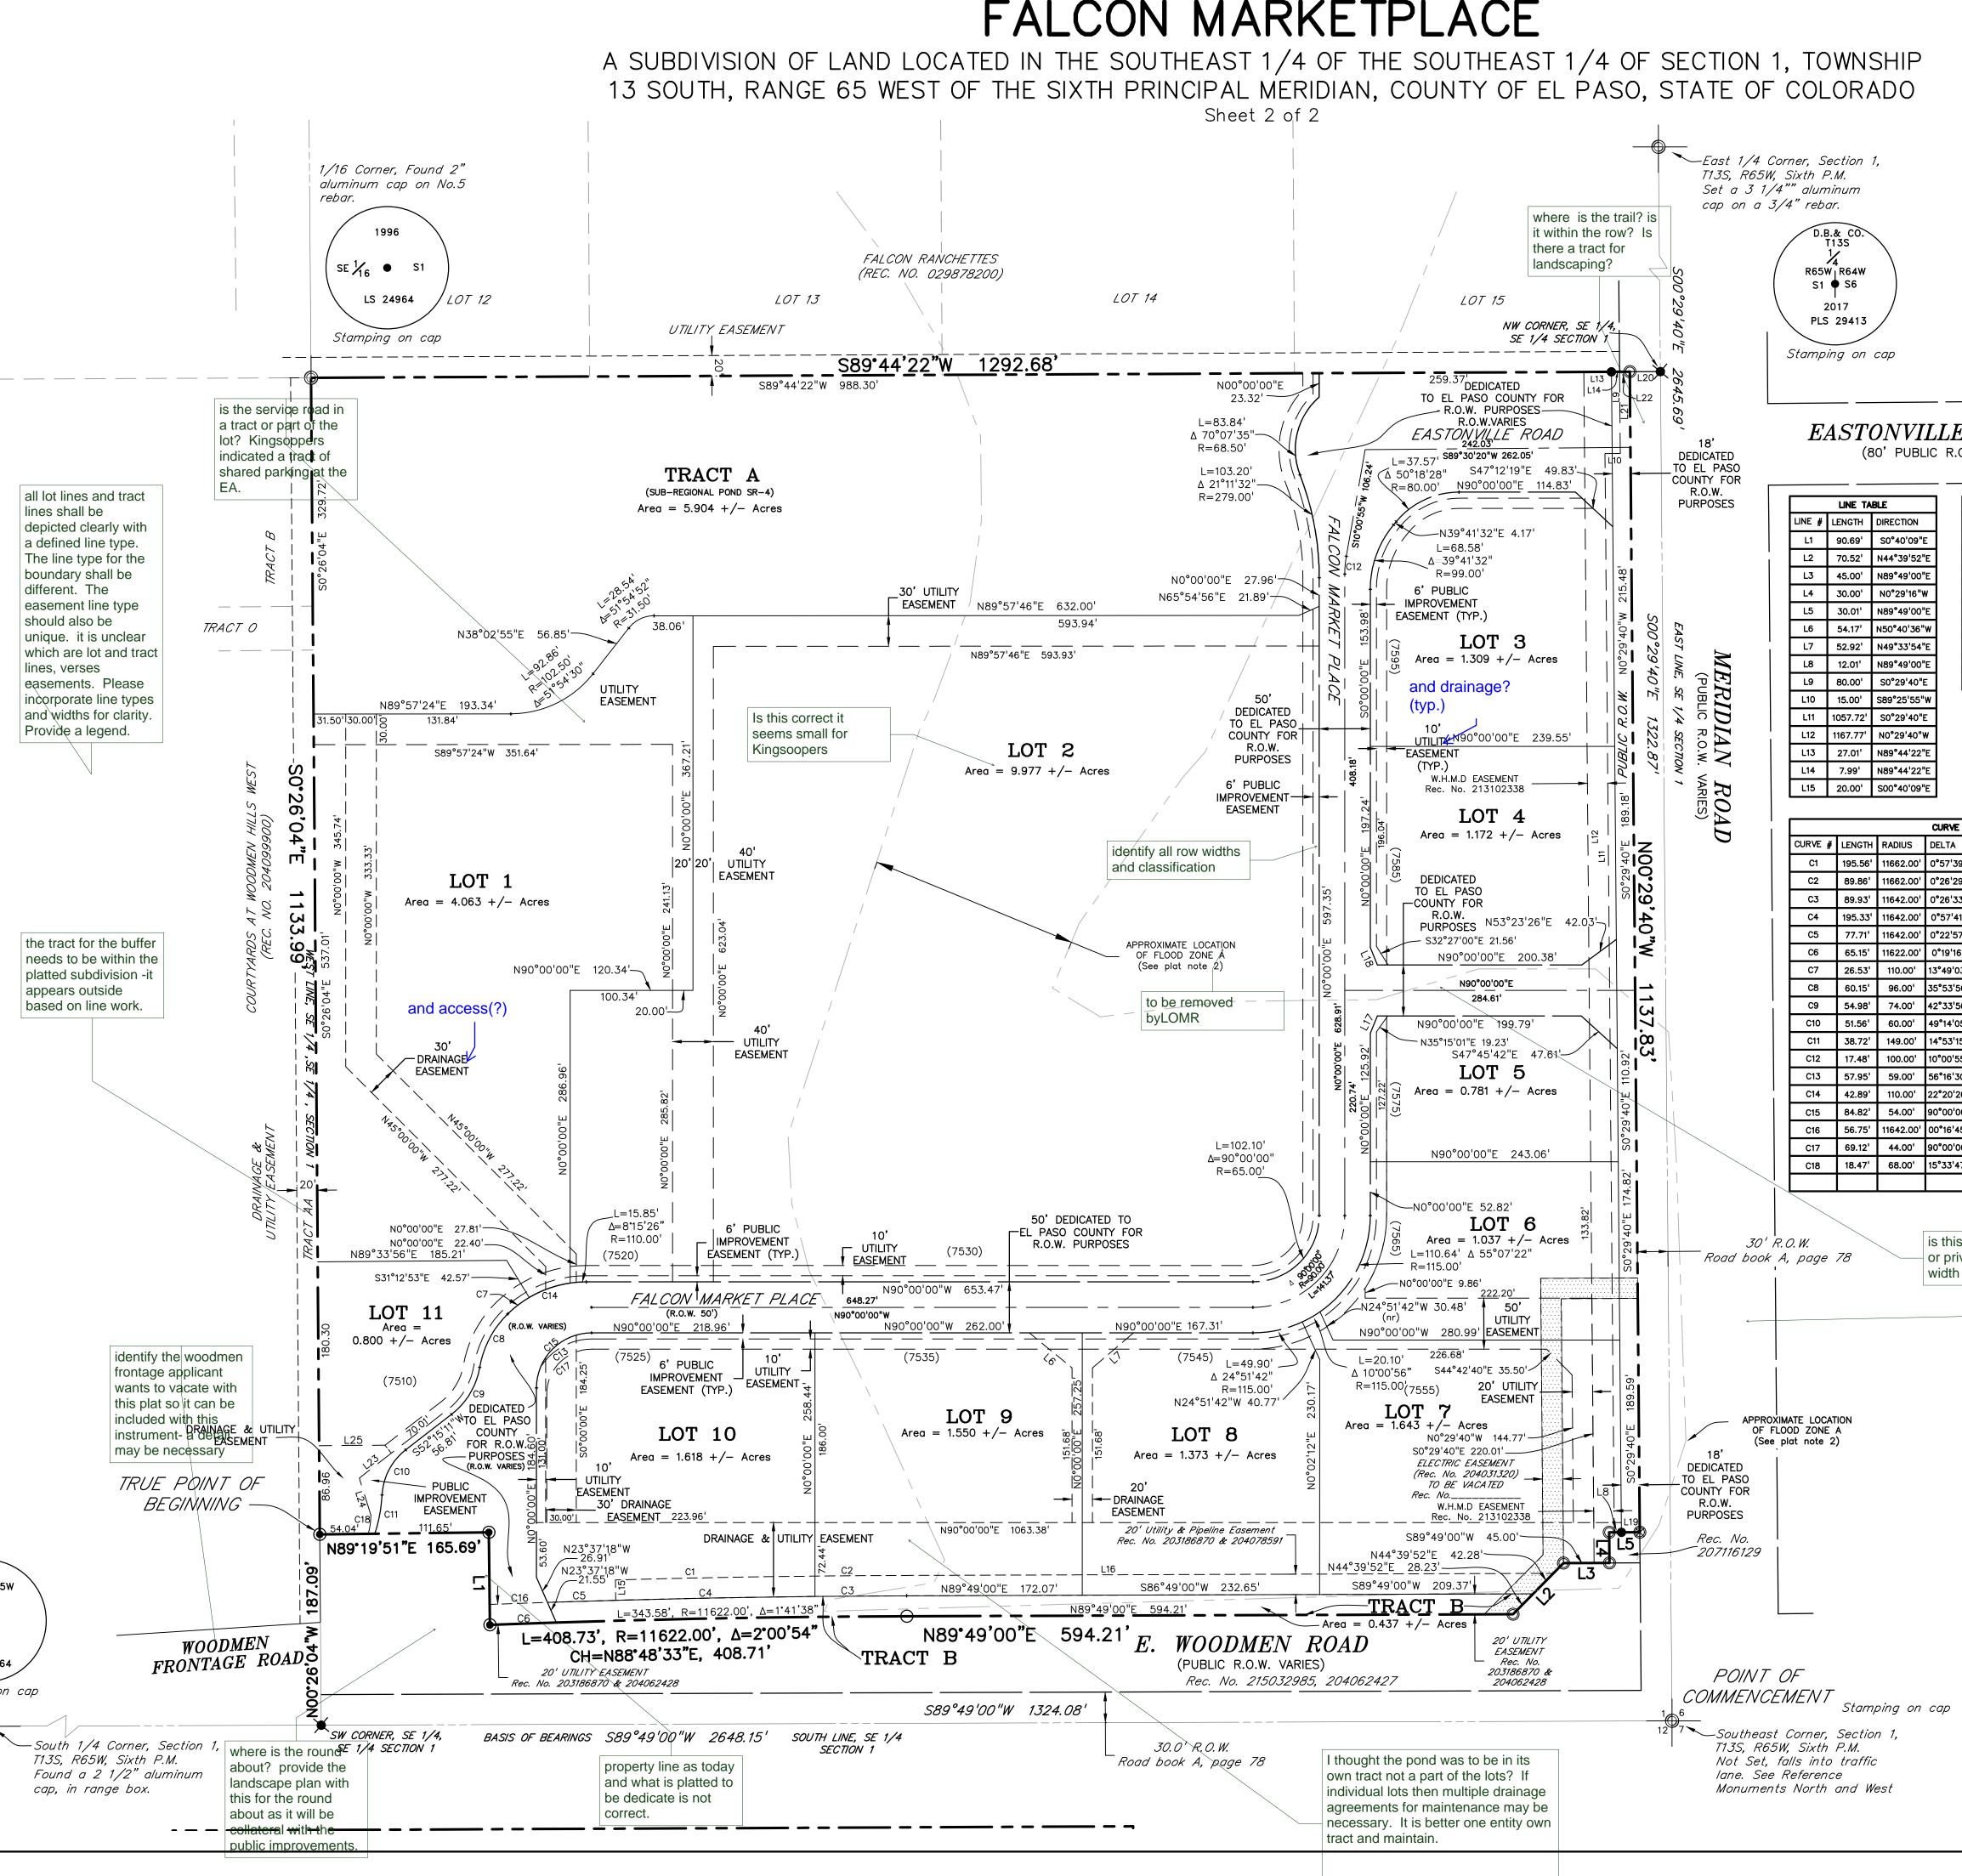

# FALCON MARKETPLACE

A SUBDIVISION OF LAND LOCATED IN THE SOUTHEAST 1/4 OF THE SOUTHEAST 1/4 OF SECTION 1, TOWNSHIP 13 SOUTH, RANGE 65 WEST OF THE SIXTH PRINCIPAL MERIDIAN, COUNTY OF EL PASO, STATE OF COLORADO

## Where is Tract C?

PLAT NOTES CONTINUED:

removing the floodplain 3. LOTS 3-7 WILL HAVE NO DIRECT ACCESS PERMITTED TO MERIDIAN ROAD.

4. ALL PROPERTY OWNERS ARE RESPONSIBLE FOR MAINTAINING PROPER STORM WATER IN AND THROUGH THEIR PROPERTY. PUBLIC DRAINAGE EASEMENTS AS SPECIFICALLY NO THE PLAT SHALL BE MAINTAINED BY THE INDIVIDUAL LOT OWNERS UNLESS OTHERWISE N STRUCTURES, FENCES, MATERIALS, OR LANDSCAPING THAT COULD IMPEDE THE FLOW OF SHALL NOT BE PLACED IN DRAINAGE EASEMENTS.

5. ALL PROPERTY WITHIN THIS SUBDIVISION IS LOCATED WITHIN THE BOUNDARIES OF THE ROAD METROPOLITAN DISTRICT AND, AS SUCH, IS SUBJECT TO A MILL LEVY, PLATTING F BUILDING PERMIT FEES FOR THE PURPOSE OF FINANCING CONSTRUCTION OF SPECIFIED IMPROVEMENTS TO WOODMEN ROAD.

6. TRACT A SHALL BE UTILIZED AS A DRAINAGE TRACTS. OWNERSHIP OF TRACT A SHAL DEEDED TO EL PASO COUNTY. MAINTENANCE OF TRACT A SHALL BE BY EL PASO COUN PRELIMINARY ACCEPTANCE OF THE CONSTRUCTED DRAINAGE IMPROVEMENTS WITHIN THE

7. TRACT BY SMALL BE UTILIZED AS A DRAINAGE TRACTS. OWNERSHIP AND MAINTENANCE TRACTS & AND CASHALL BE DEEDED TO THE FALCON MARKETPLACE BUSINESS OWNERS 

PORTIONS OF LOTS 7-11 OF THIS PROPERTY ARE SUBJECT TO A PRIVATE DETENTION BASIN/STORMWATER QUALITY BMP MAINTENANCE AGREEMENT AND EASEMENT AS RECORD OF THE RECORDS OF EL PASO COUNTY. THE FA RECEPTION No. MARKETPLACE BUSINESS OWNERS ASSOCIATION IS RESPONSIBLE FOR MAINTENANCE OF T SUBJECT DRAINAGE FACILITIES.

9. LOTS 1-11 HAVE BEEN FOUND TO BE IMPACTED BY THE FOLLOWING GEOLOGIC HAZARI POTENTIALLY SEASONALLY HIGH GROUNDWATER AND FLOODPLAIN. MITIGATION MEASURES MAP OF THE HAZARD AREA CAN BE FOUND IN THE PRELIMINARY GEOTECHNICAL INVESTI REPORT BY GROUND ENGINEERING DATED AUGUST 25, 2015, WITH ADDENDA #1 DATED M 2017. AVAILABLE AT THE EL PASO COUNTY PLANNING AND COMMUNITY DEVELOPMENT DEPARTMENT.

Number of trac 12. THE NUMBER OF LOTS HEREBY PLATTED ARE 11.

13. AN OVERFLOW/INDIATION EASEMENT OR BLANKET EASEMENT DOWNSTREAM FROM F OVERFLOW SPILLWAY, WILL BE REQUIRED, AS THE OVERFLOW CAN POTENTIALLY AFFECT L 8, AND 9, and 102 is as shown (show or list lots wit 8, AND 9, and 10? 14. ALL PROPERTY WITHIN THIS SUBDIVISION IS SUBJECT TO A DECLARATION OF COVENA RECORDED AT RECEPTION No.\_\_\_\_\_, OF THE RECORDS OF THE EL F COUNTY CLERK AND RECORDER.

# EASTONVILLE ROAD (80' PUBLIC R.O.W.)

| LINE TABLE |             |     | LINE TA  |             |
|------------|-------------|-----|----------|-------------|
|            | BLE         |     |          | BLE         |
| LENGTH     | DIRECTION   | L16 | 634.00'' | N89°49'00"E |
| 90.69'     | S0°40'09"E  | L17 | 8.41'    | N22°32'59"E |
| 70.52'     | N44°39'52"E | L18 | 8.41'    | S22°32'59"E |
| 45.00'     | N89°49'00"E | L19 | 18.00'   | N89°49'00"E |
| 30.00'     | N0°29'16"W  | L20 | 30.00'   | S89°44'22"W |
| 30.01'     | N89°49'00"E | L21 | 74.11'   | S00°29"40"E |
| 54.17'     | N50°40'36"W | L22 | 10.01'   | S89°44"22"W |
| 52.92'     | N49°33'54"E | L23 | 39.71'   | S52°15"11"W |
| 12.01'     | N89°49'00"E | L24 | 38.16'   | S17°16"06"E |
| 80.00'     | S0°29'40"E  | L25 | 64.66'   | N89°33"56"W |
| 15.00'     | S89°25'55"W |     |          |             |
| 1057.72'   | S0°29'40"E  |     |          |             |
| 1167.77'   | N0°29'40"W  |     |          |             |
| 27.01'     | N89°44'22"E |     |          |             |
| 7.99'      | N89°44'22"E |     |          |             |
| 20.00'     | S00°40'09"E |     |          |             |
|            |             |     |          |             |

|   | CURVE TABLE |           |           |               |                |  |
|---|-------------|-----------|-----------|---------------|----------------|--|
| ŧ | LENGTH      | RADIUS    | DELTA     | CHORD BEARING | CHORD DISTANCE |  |
|   | 195.56'     | 11662.00' | 0°57'39"  | S88°53'41"W   | 195.56'        |  |
|   | 89.86'      | 11662.00' | 0°26'29"  | S89°35'45"W   | 89.86'         |  |
|   | 89.93'      | 11642.00' | 0°26'33"  | S89°35'43"W   | 89.93'         |  |
|   | 195.33'     | 11642.00' | 0°57'41"  | S88°53'36"W   | 195.32'        |  |
|   | 77.71'      | 11642.00' | 0°22'57"  | S88°13'18"W   | 77.71'         |  |
|   | 65.15'      | 11622.00' | 0°19'16"  | S87°57'44"W   | 65.15'         |  |
|   | 26.53'      | 110.00'   | 13°49'03" | S52°29'36"W   | 26.46'         |  |
|   | 60.15'      | 96.00'    | 35°53'50" | S27°38'10"W   | 59.17'         |  |
|   | 54.98'      | 74.00'    | 42°33'56" | S30°58'13"W   | 53.72'         |  |
|   | 51.56'      | 60.00'    | 49°14'05" | S27°38'08"W   | 49.99'         |  |
|   | 38.72'      | 149.00'   | 14°53'15" | S10°27'43"W   | 38.61'         |  |
|   | 17.48'      | 100.00'   | 10°00'55" | S05°00'28"W   | 17.46'         |  |
|   | 57.95'      | 59.00'    | 56°16'30" | S61°51'45"W   | 55.65'         |  |
|   | 42.89'      | 110.00'   | 22°20'26" | S70°34'21"W   | 42.62'         |  |
|   | 84.82'      | 54.00'    | 90°00'00" | N45°00'00"E   | 76.37'         |  |
|   | 56.75'      | 11642.00' | 00°16'45" | S87°56'38"W   | 56.75'         |  |
|   | 69.12'      | 44.00'    | 90°00'00" | S45°00'00"W   | 62.22'         |  |
|   | 18.47'      | 68.00'    | 15°33'47" | S07°56'32"W   | 18.41'         |  |
|   |             |           |           |               |                |  |

# LEGEND

| FOUND #5 REBAR WITH 1.5" YELLOW CAP PLS 31548                                      | PLASTIC   | $\bigcirc$       |
|------------------------------------------------------------------------------------|-----------|------------------|
| FOUND NAIL WITH 1.5" WASHER PLS                                                    | 31548     | $\otimes$        |
| FOUND 3.25" ALUMINUM CAP<br>STAMPED: EL PASO COUNTY ROW<br>MONUMENT PLS 35585 2005 |           | ۲                |
| SET #5 REBAR & 1.5" ALUMINUM CAP<br>NAIL & STEEL DISC "PLS 29413"                  | P OR      | •                |
| SECTION CORNER MONUMENT AS INDU                                                    | CATED —   | <b>—</b>         |
| FOUND 1" DIAMETER PIPE, SET 2.5" /<br>CAP STAMPED "DREXEL BARRELL PLS              |           | 0                |
| $rac{1}{46}$ Corner, not set, falls into tr lane                                  | AFFIC     | ×                |
| WOODMEN HILLS METROPOLITAN DISTR<br>NON-RADIAL LINE                                | ICT       | W.H.M.D.<br>(nr) |
| PLUS OR MINUS (MORE OR LESS)                                                       |           | +/-              |
| RIGHT OF WAY                                                                       |           | R.O.W.           |
| TYPICAL                                                                            |           | TYP.             |
| SQUARE FEET                                                                        |           | SF               |
| ASSIGNED STREET ADDRESS                                                            | (7        | 7358)            |
| ←                                                                                  | LINE Type | 9                |
|                                                                                    |           |                  |
|                                                                                    |           |                  |
|                                                                                    |           |                  |