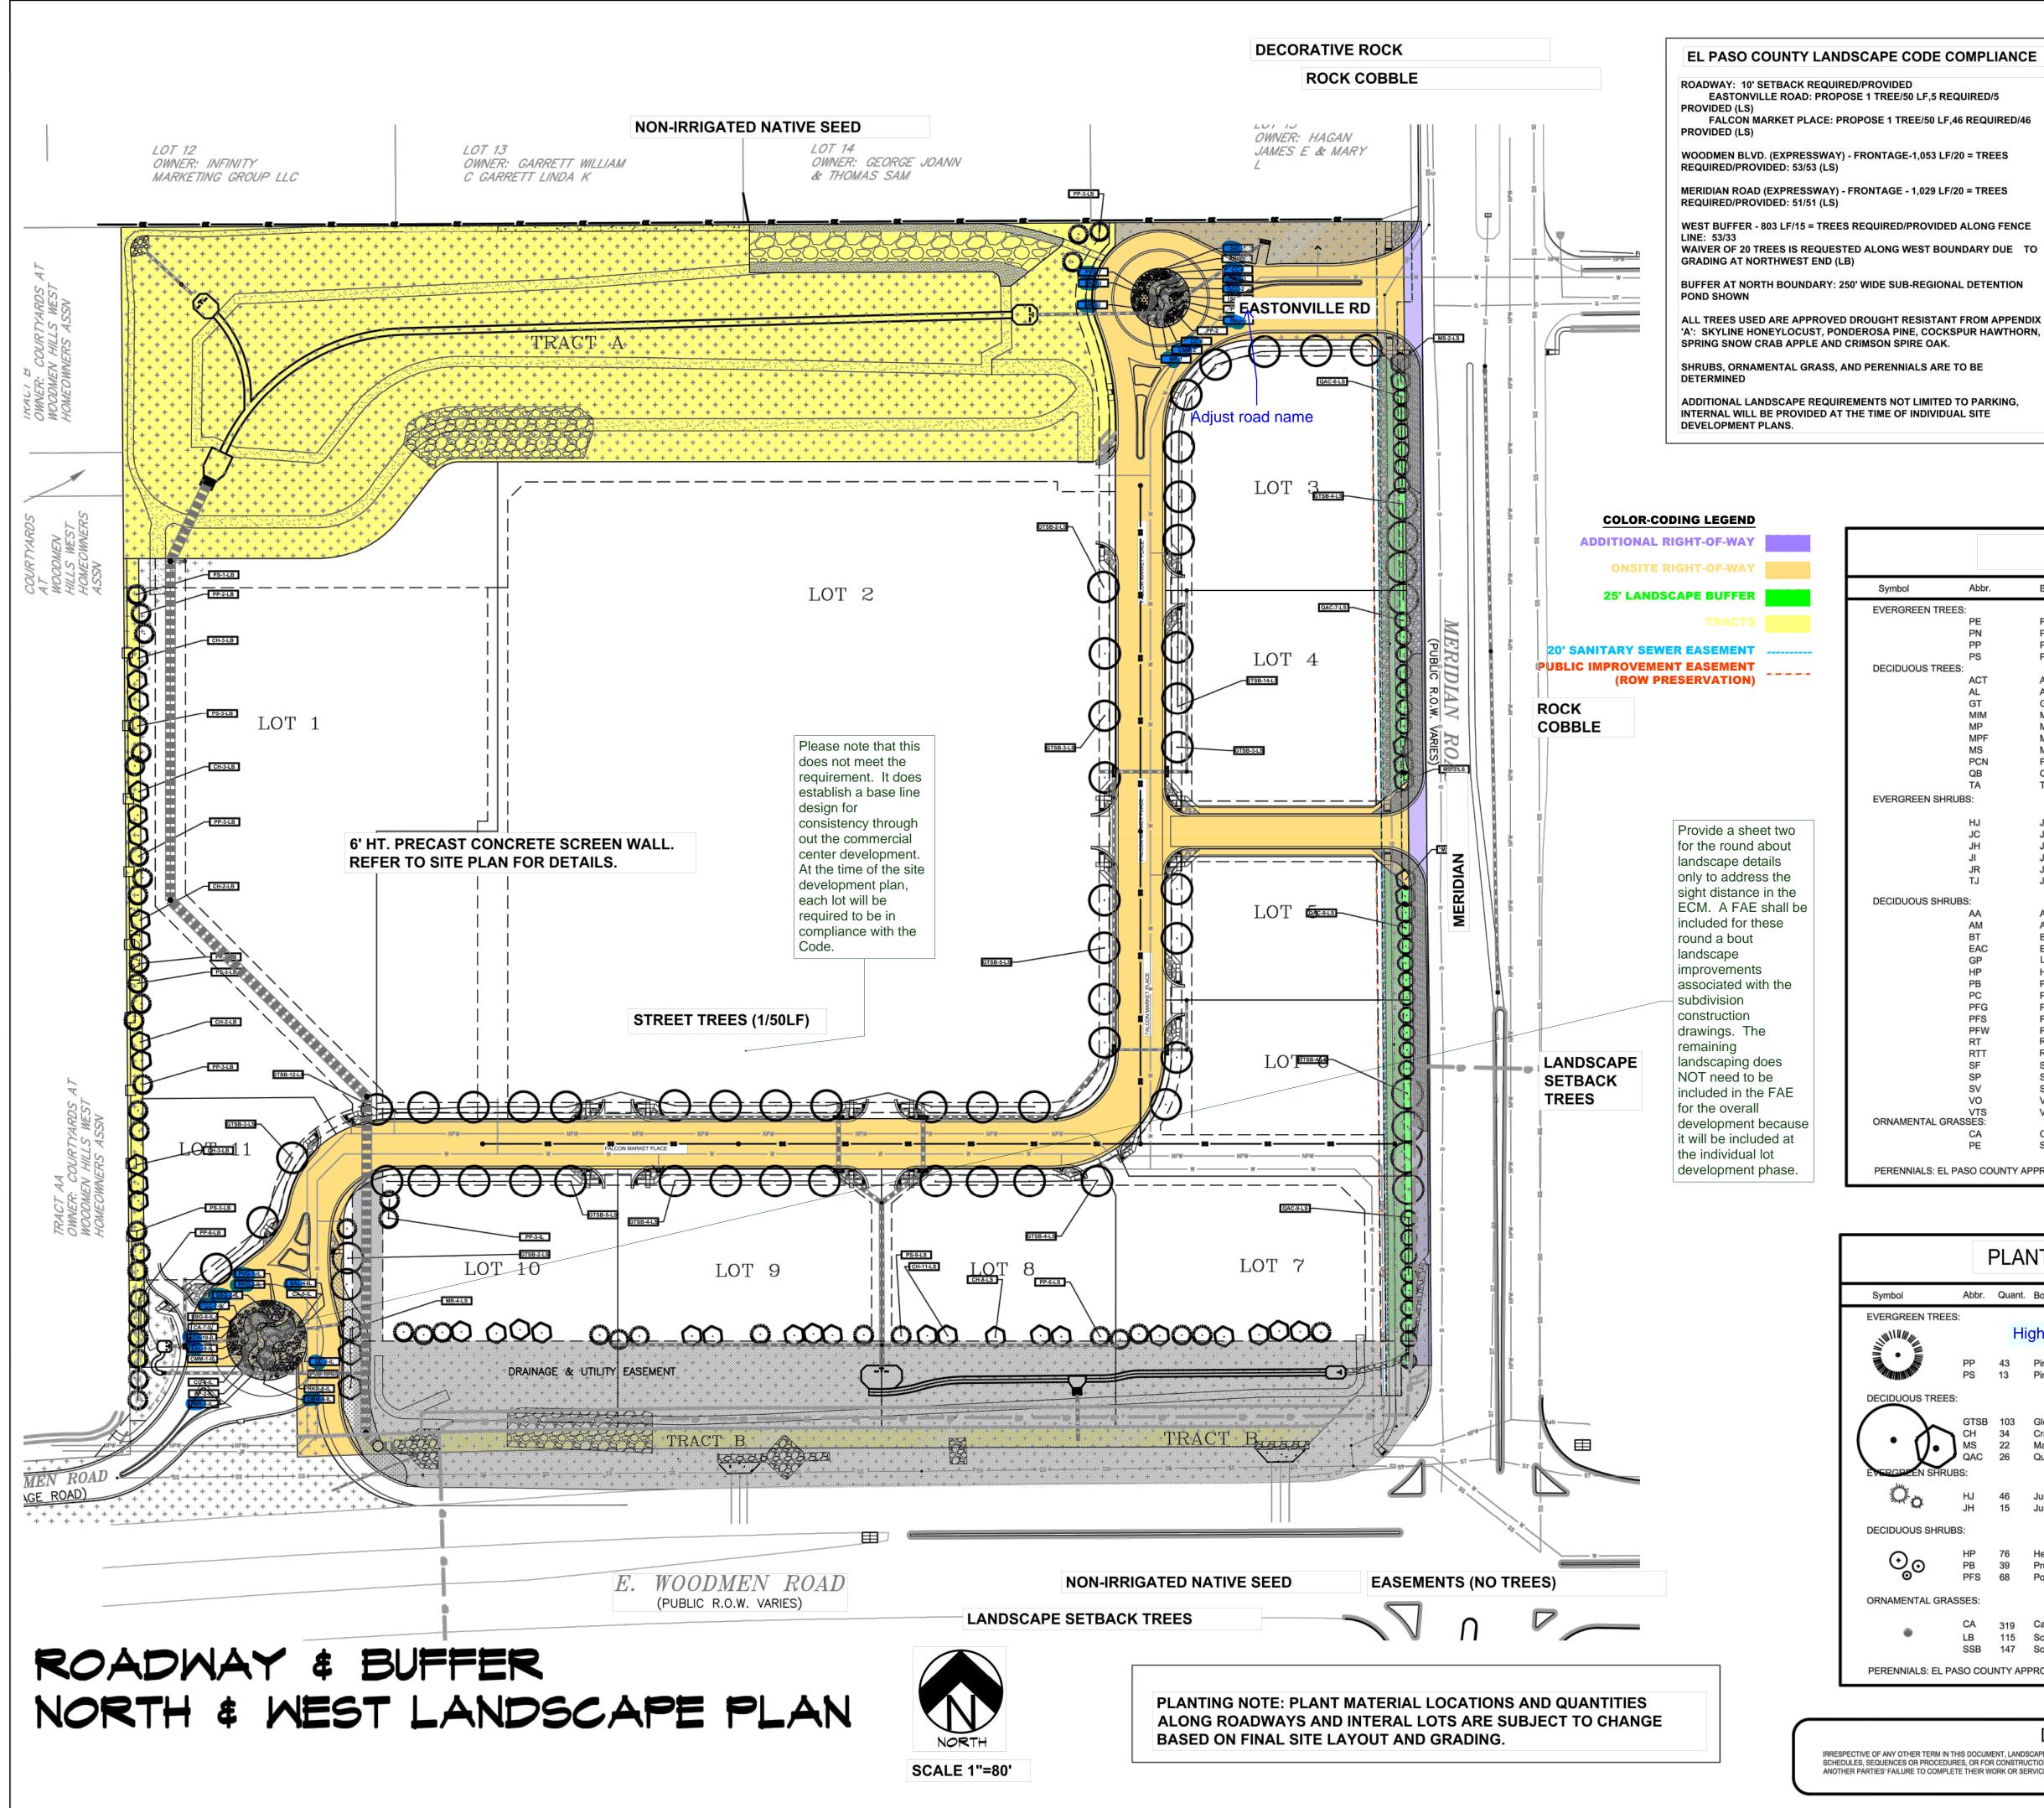

LANDSCAPE GUIDELINES ALL PLANT MATERIAL SHALL BE SELECTED FROM FALCON MARKETPLACE PLANT PALETTE. PLANT QUANTITIES SHALL BE PER EL PASO COUNTY CODE REQUIREMENTS ROCK MULCHES SHALL BE: 3/4", 1.5" OR 2-4" DIAMETER ARKANSAS TAN AND/ OR DENVER GRANITE. NO WOOD MULCH ALLOWED ACCENT BOULDERS SHALL BE: ARKANSAS TAN AND/OR BROADMOOR, TWO SIZES-18" X 24", 24" X 36" DIAMETER, INSTALLED 1/3 BELOW GRADE MOTOR VEHICLE PARKING SCREENING SHALL BE PER EL PASO COUNTY CODE LANDSCAPE BUFFERS SHALL BE PER EL PASO COUNTY CODE ALL OTHER GUIDELINES NOT SPECIFICALLY NOTED HERE SHALL BE PER EL PASO COUNTY CODE.

IRRIGATION SYSTEM SHALL BE PROVIDED FOR PLANT ESTABLISHMENT AND MAINTAIN PLANT HEALTH

| Abbr.            | Botanical Name                                         | Common Name                         |
|------------------|--------------------------------------------------------|-------------------------------------|
|                  |                                                        |                                     |
| EN TREES:<br>PE  | Pinus edulis                                           | Pinyon Pine                         |
| PN               | Pinus edulis<br>Pinus nigra                            | Austrian Pine                       |
| PP               | Pinus ponderosa                                        | Ponderosa Pine                      |
| PS               | Pinus sylvestris                                       | Scotch Pine                         |
| JS TREES:        |                                                        |                                     |
| ACT              | Acer Tataricum                                         | Tatarian Maple                      |
| AL               | Acer platanoides                                       | Norway Maple (European)             |
| GT               | Gleditsia triancanthos                                 | Skyline Honeylocust                 |
| MIM              | Malus 'Indian Magic'                                   | Indian Summer Crab                  |
| MP               | Malus 'Profusion'                                      | Profusion Crabapple                 |
| MPF              | Malus 'Prairie Fire'                                   | Prairie Fire Crabapple              |
| MS               | Malus 'Spring Snow'                                    | Spring Snow Crabapple               |
| PCN              | Prunus cerasiflua 'Newport'                            | Newport Plum                        |
| QB<br>TA         | Quercus bicolor<br>Tilia americana 'Boulevard'         | Swamp White Oak<br>Boulevard Linden |
| EN SHRUBS:       | Tilla americana Boulevard                              | Boulevard Linden                    |
| IN STIROBS.      |                                                        |                                     |
| HJ               | Juniperus horizontalis 'Hughes'                        | Hughes Juniper                      |
| JC               | Juniperus scopulorum 'Cologreen'                       | Cologreen Juniper                   |
| JH               | Juniperus horizontalis                                 | Blue Chip Juniper                   |
| JI               | Juniperus sabina                                       | Buffalo Juniper                     |
| JR               | Juniperus horizontalis 'Wiltonii'                      | Blue Rug Juniper                    |
| ТJ               | Juniperus sabina tamariscifolia                        | Tamarix Juniper                     |
| US SHRUBS:       |                                                        |                                     |
| AA               | Amelanchier alnifolia                                  | Western Serviceberry                |
| AM               | Aronia melanocarpa elata                               | Black Chokeberry                    |
| BT               | Berberis thunbergii 'Atropurpurea                      | Redleaf Barberry                    |
| EAC              | Euonymus alatus 'Compactus'                            | Dwarf Burning Bush                  |
| GP               | Ligustrum x vicaryi                                    | Golden Privet                       |
| HP               | Hesperaloe parviflora                                  | Red Yucca                           |
| PB               | Prunus besseyi                                         | Western Sand Cherry                 |
| PC               | Prunus x cistena                                       | Purple Leaf Plum                    |
| PFG              | Potentilla fruticosa 'Gold Finger'                     | Gold Finger Potentilla              |
| PFS              | Potentilla fruticosa 'Sutter's Gold'                   | Sutter's Gold                       |
| PFW              | Potentilla fruticosa 'McKay's White'                   | McKay's White                       |
| RT               | Rhus typhina<br>Rhus trilobata                         | Staghorn Sumac<br>Three-leaf Sumac  |
| RTT<br>SF        | Rhus trilobata<br>Spiraea x bumalda 'Eroebelii'        | Froebel Spirea                      |
| SP               | Spiraea x bumalda 'Froebelii'<br>Syringa meyeri patula | Miss Kim Lilac                      |
| SV               | Spiraea vanhoutte                                      | Vanhoutte Spirea                    |
| VO               | Viburnum opulus 'Compactum'                            | European Compact Viburnum           |
| VTS              | Viburnum trilobum 'Spring Green'                       | Spring Green Compact Viburnum       |
| TAL GRASSES:     |                                                        |                                     |
| CA               | Calamagrostis acutiflora 'Karl Foerster'               | Feather Reed Grass                  |
| PE               | Schizachycium scoparium 'Blaze'                        | Little Bluestem Grass 'Blaze'       |
|                  | TY APPROVED VARIETIES                                  |                                     |
| LS. EL PASO COUN | TT APPROVED VARIETIES                                  |                                     |
|                  |                                                        |                                     |
|                  |                                                        |                                     |
|                  |                                                        |                                     |
|                  |                                                        |                                     |
|                  |                                                        |                                     |
| PI               | ANT SCHEDULE AS S                                      | HOWN                                |
|                  |                                                        |                                     |