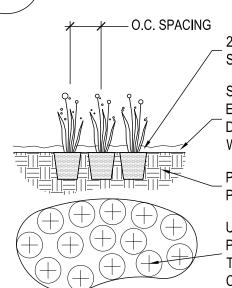

# PLANTING DETAIL FOR ALL TREES & B&B SHRUBS

# PLANTING DETAIL FOR SHRUBS, AND ALL CONTAINER PLANTS LARGER THAN 1 GALLON

В

 $\sim$  1" HIGHER THAN THE FINISHED BED GRADE SPECIFIED MULCH- CAREFULLY TUCK MULCH AROUND EACH PLANT (PROVIDE

SET TOP OF ROOT BALL

PLANTING IN NATIVE GRASS AREAS) LOOSEN SIDES OF PLANT PIT, AND WATER THE FILL IN WELL TO ELIMINATE

12" RADIUS WOOD MULCH RING WHEN

LARGE AIR POCKETS 1. PRUNE ALL DEAD OR DAMAGED BRANCHES PRIOR TO, AND AFTER

PLANTING. 2. CRUMBLING OR BROKEN ROOT BALLS WILL BE REJECTED.

3. DIG PLANT PIT TWICE AS WIDE AND HIGH AS CONTAINER. 4. TAKE CARE NOT TO DAMAGE ROOT BALL WHEN REMOVING THE PLANT FROM IT'S CONTAINER.

5. FOR ALL PLANTS IDENTIFIED WITH WATER USE OF "LOW" OR "VERY LOW" ON THE PLANT LIST, KEEP WOOD MULCH 2" BACK FROM TRUNK OR STEM.

6. FILL PLANT PIT WITH 1/2 SPECIFIED SOIL MIX AND 1/2 PIT SOIL. 7. SCORE ROOT BOUND ROOT BALLS TO FREE UP ROOTS.

PLANTING BED SOIL- AMENDED PER SPECIFICATIONS

UNLESS A FORMAL PATTERN IS CALLED FOR, PLACE PLANTS AROUND THE PERIMETER OF THE PLANTING AREA FIRST, THEN FILL IN THE CENTER RANDOMLY AND AVOID CREATING "ROWS"

NOTE: IF INDIVIDUAL PLANT LOCATIONS ARE NOT SHOWN ON THE LANDSCAPE PLAN, SPACE PLANTS AT THE O.C. SPACING SHOWN ON THE LANDSCAPE PLANT LIST