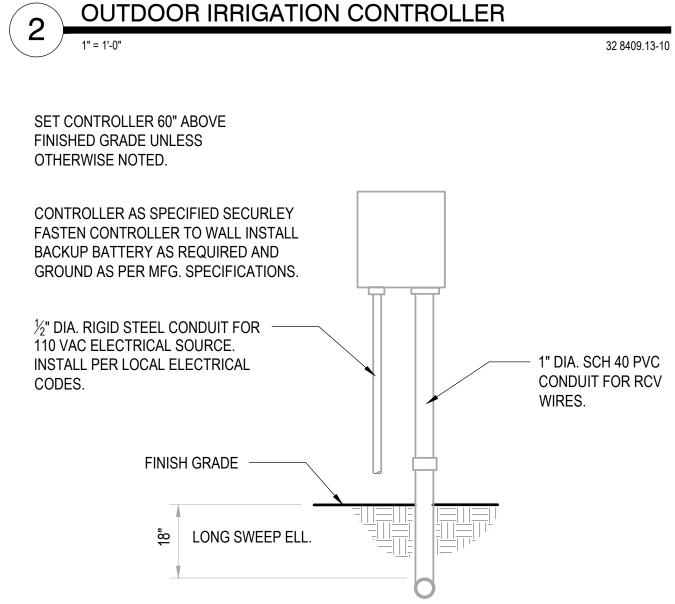

# IRRIGATION SCHEDULE

| SYMBOL                                                 | MANUFACTURER/MODEL/DESCRIPTION                                                                                                                                                                                                                                                          | QTY        | <u>P</u> |
|--------------------------------------------------------|-----------------------------------------------------------------------------------------------------------------------------------------------------------------------------------------------------------------------------------------------------------------------------------------|------------|----------|
| (a) (b) (c) (c) (d) (d) (d) (d) (d) (d) (d) (d) (d) (d | Rain Bird 1806-U-SAM-PRS U10 Series Turf Spray 6.0" Pop-Up Sprinkler with Co-Molded Wiper Seal. 1/2" NPT Female Threaded Inlet. With Seal-A-Matic Check Valve, and Pressure Regulating.                                                                                                 | 39         | 3        |
| 8 08HE-VAN 12 12HE-VAN 10 10HE-VAN 15 15HE-VAN         | Rain Bird 1806-U-SAM-PRS ADJ Turf Spray 6.0" Pop-Up Sprinkler with Co-Molded Wiper Seal. 1/2" NPT Female Threaded Inlet. With Seal-A-Matic Check Valve, and Pressure Regulating.                                                                                                        | 8          | 3        |
|                                                        | Hunter MP1000 PROS-06-PRS40-CV Turf Rotator, 6" (15.24 cm) pop-up with check valve, pressure regulated to 40 psi (2.76 bar), MP Rotator nozzle on PRS40 body. M=Maroon adj arc 90 to 210, L=Light Blue 210 to 270 arc, O=Olive 360 arc.                                                 | 28         | 4        |
| K G R                                                  | Hunter MP2000 PROS-06-PRS40-CV Turf Rotator, 6" (15.24 cm) pop-up with factory installed check valve, pressure regulated to 40 psi (2.76 bar), MP Rotator nozzle on PRS40 body. K=Black adj arc 90-210, G=Green adj arc 210-270, R=Red 360 arc.                                         | 13         | 4        |
| SYMBOL                                                 | MANUFACTURER/MODEL/DESCRIPTION                                                                                                                                                                                                                                                          |            |          |
| ×                                                      | Rain Bird XCZ-100-PRF Medium Flow Drip Control Kit, 1" DV valve, 1" pressure regulating filter, 40psi pressure regulator. 3gpm - 15gpm.                                                                                                                                                 |            |          |
| Ф                                                      | Rain Bird MDCFCAP Dripline Flush Valve cap in compression fitting coupler.                                                                                                                                                                                                              |            |          |
| <b>♀ ♥</b> 0.5 1.0 2.0                                 | Rain Bird XB-PC Single Outlet Emitter Single Outlet, Pressure Compensating Drip Emitters. Flow rates of 0.5gph=blue, 1.0gph=black, and 2.0gph=red. Comes with a self-piercing barb inlet x barb outlet. Refer to drip emitter schedule for type and quantity of emitter for each plant. |            |          |
| SYMBOL                                                 | MANUFACTURER/MODEL/DESCRIPTION                                                                                                                                                                                                                                                          | QTY        |          |
|                                                        | Rain Bird 100-HV-MB Electric Remote Control Valve 1" with Male x Barb Configuration.                                                                                                                                                                                                    | 5          |          |
|                                                        | Rain Bird 44-RC 1" Brass Quick-Coupling Valve, with Corrosion-Resistant Stainless Steel Spring, Thermoplastic Rubber Cover, and 2-Piece Body.                                                                                                                                           | 1          |          |
| M                                                      | Matco-Norca 770S PVC White Ball Valve for Sch 40 and Sch 80 Pipe, solvent slip ends with "T" Handle, same size as mainline. 1/2" to 4".                                                                                                                                                 | 1          |          |
| BF                                                     | Febco 825Y 1" Reduced Pressure Backflow Preventer                                                                                                                                                                                                                                       | 1          |          |
| C                                                      | Rain Bird ESP4ME with (1) ESP-SM3 7 Station, Hybrid Modular Outdoor Controller. For Residential or Light Commercial Applications.                                                                                                                                                       | 1          |          |
|                                                        | Irrigation Lateral Line: CPVC Schedule 40                                                                                                                                                                                                                                               | 1,072 l.f. |          |
|                                                        | Irrigation Mainline: PVC Schedule 40                                                                                                                                                                                                                                                    | 181.8 l.f. |          |
| ·                                                      | Pipe Sleeve: PVC Class 200 Typical pipe sleeve for irrigation pipe. Pipe sleeve size shall allow for irrigation piping and their related couplings to easily slide through sleeving material. Extend sleeves 18 inches beyond edges of paving or construction.                          | 152.1 l.f. |          |
| / \ "                                                  | Valve Number                                                                                                                                                                                                                                                                            |            |          |
| / # ◆ \ # •                                            | Valve Flow                                                                                                                                                                                                                                                                              |            |          |

3. REFER TO "IRRIGATION DRIP EMITTER SCHEDULE" IN THIS DRAWING SET FOR QUANTITIES AND SIZES OF DRIP EMITTERS DEPENDING ON THE WATER NEEDS OF EACH PARTICULAR PLANT.

- 4. VALVES AND VALVE BOXES SHALL BE COMMERCIAL GRADE WITH PRESSURE REDUCING VALVES USED FOR ALL DRIP ZONES.
- 5. CONTRACTOR SHALL INSTALL A NEW IRRIGATION CONTROLLER FOR THESE IMPROVEMENTS (SEE LOCATION ON PLANS).
- 6. CONTRACTOR SHALL INSTALL A NEW IRRIGATION BACKFLOW PREVENTER FOR THESE IMPROVEMENTS (SEE LOCATION ON
- 7. CONTRACTOR SHALL VERIFY WATER PRESSURE AND FLOW AVAILABLE FOR THE IRRIGATION SYSTEM, AND SHALL NOTIFY THE LANDSCAPE ARCHITECT AND OWNER IMMEDIATELY IF PRESSURE OR FLOW IS INADEQUATE.
- 8. CONTRACTOR IS RESPONSIBLE FOR INSTALLING ALL SLEEVING REQUIRED FOR IRRIGATION. CONTRACTOR SHOULD COORDINATE WITH THOSE INSTALLING FLATWORK, TO AVOID BORING UNDER WALKS, IF POSSIBLE. CONTRACTOR SHALL INCLUDE IN THEIR BID, ALL COSTS ASSOCIATED WITH LOCATING, EXPOSING, AND BACKFILLING SLEEVES UP TO, AND INCLUDING, A DEPTH OF 60 INCHES.
- 9. INSTALL (1) 4" CLASS 200 PVC SLEEVE AND (1) 2" CLASS 200 PVC SLEEVE SIDE BY SIDE AT ALL VEHICLE DRIVE CROSSINGS. INSTALL (1) 4" CLASS 200 PVC SLEEVE AT ALL SIDEWALK CROSSINGS. DEPTH OF SLEEVES SHALL BE 24" MIN.
- 10. THE CONTRACTOR SHALL BE RESPONSIBLE FOR THE REPAIR OF ANY OF THEIR TRENCHES OR EXCAVATIONS THAT SETTLE.
- 11. THE CONTRACTOR SHALL SET THE IRRIGATION CLOCK FOR A TWO-WEEK ESTABLISHMENT PERIOD FOR THE PLANTS. CONTRACTOR IS RESPONSIBLE TO RE-SET THE CLOCK FOR NORMAL OPERATION FOR THE REMAINING SEASON AFTER THE TWO WEEK ESTABLISHMENT PERIOD. THE CONTRACTOR SHALL BE RESPONSIBLE FOR ANY DEAD PLANT MATERIAL RESULTING FROM OVER WATERING.