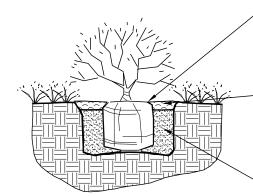

# PLANTING DETAIL FOR SHRUBS, AND ALL CONTAINER PLANTS LARGER THAN 1 GALLON

В

 $\sim$  1" HIGHER THAN THE FINISHED BED GRADE SPECIFIED MULCH- CAREFULLY TUCK MULCH AROUND EACH PLANT (PROVIDE

SET TOP OF ROOT BALL

PLANTING IN NATIVE GRASS AREAS) LOOSEN SIDES OF PLANT PIT, AND WATER THE FILL IN WELL TO ELIMINATE

12" RADIUS WOOD MULCH RING WHEN

LARGE AIR POCKETS 1. PRUNE ALL DEAD OR DAMAGED BRANCHES PRIOR TO, AND AFTER

PLANTING. 2. CRUMBLING OR BROKEN ROOT BALLS WILL BE REJECTED.

3. DIG PLANT PIT TWICE AS WIDE AND HIGH AS CONTAINER. 4. TAKE CARE NOT TO DAMAGE ROOT BALL WHEN REMOVING THE PLANT FROM IT'S CONTAINER.

5. FOR ALL PLANTS IDENTIFIED WITH WATER USE OF "LOW" OR "VERY LOW" ON THE PLANT LIST, KEEP WOOD MULCH 2" BACK FROM TRUNK OR STEM.

6. FILL PLANT PIT WITH 1/2 SPECIFIED SOIL MIX AND 1/2 PIT SOIL. 7. SCORE ROOT BOUND ROOT BALLS TO FREE UP ROOTS.