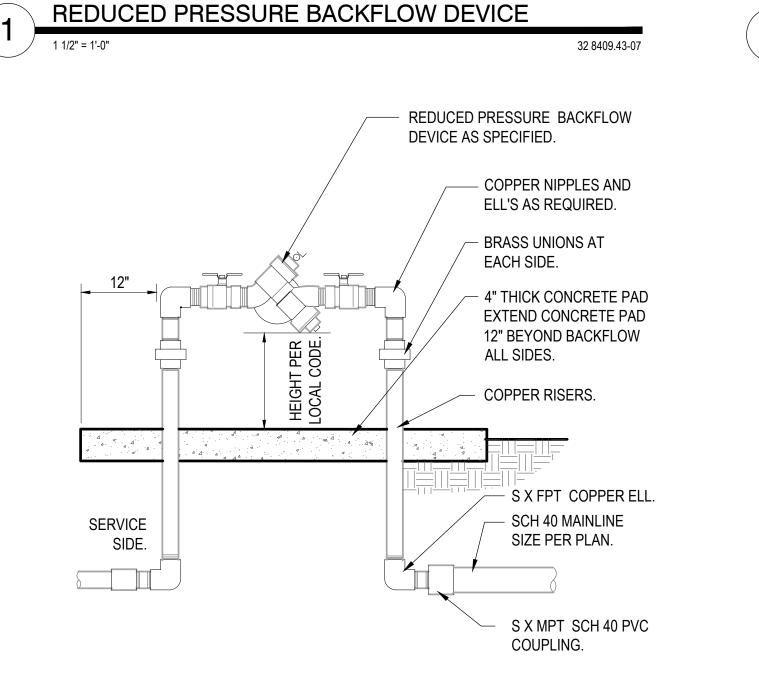

# IRRIGATION SCHEDULE

| SYMBOL                                                 | MANUFACTURER/MODEL/DESCRIPTION                                                                                                                                                                                                                                                          | QTY        | <u>P</u> |
|--------------------------------------------------------|-----------------------------------------------------------------------------------------------------------------------------------------------------------------------------------------------------------------------------------------------------------------------------------------|------------|----------|
| (a) (b) (c) (c) (d) (d) (d) (d) (d) (d) (d) (d) (d) (d | Rain Bird 1806-U-SAM-PRS U10 Series Turf Spray 6.0" Pop-Up Sprinkler with Co-Molded Wiper Seal. 1/2" NPT Female Threaded Inlet. With Seal-A-Matic Check Valve, and Pressure Regulating.                                                                                                 | 39         | 3        |
| 8 08HE-VAN 12 12HE-VAN 10 10HE-VAN 15 15HE-VAN         | Rain Bird 1806-U-SAM-PRS ADJ Turf Spray 6.0" Pop-Up Sprinkler with Co-Molded Wiper Seal. 1/2" NPT Female Threaded Inlet. With Seal-A-Matic Check Valve, and Pressure Regulating.                                                                                                        | 8          | 3        |
|                                                        | Hunter MP1000 PROS-06-PRS40-CV Turf Rotator, 6" (15.24 cm) pop-up with check valve, pressure regulated to 40 psi (2.76 bar), MP Rotator nozzle on PRS40 body. M=Maroon adj arc 90 to 210, L=Light Blue 210 to 270 arc, O=Olive 360 arc.                                                 | 28         | 4        |
| K G R                                                  | Hunter MP2000 PROS-06-PRS40-CV Turf Rotator, 6" (15.24 cm) pop-up with factory installed check valve, pressure regulated to 40 psi (2.76 bar), MP Rotator nozzle on PRS40 body. K=Black adj arc 90-210, G=Green adj arc 210-270, R=Red 360 arc.                                         | 13         | 4        |
| SYMBOL                                                 | MANUFACTURER/MODEL/DESCRIPTION                                                                                                                                                                                                                                                          |            |          |
| ×                                                      | Rain Bird XCZ-100-PRF Medium Flow Drip Control Kit, 1" DV valve, 1" pressure regulating filter, 40psi pressure regulator. 3gpm - 15gpm.                                                                                                                                                 |            |          |
| Ф                                                      | Rain Bird MDCFCAP Dripline Flush Valve cap in compression fitting coupler.                                                                                                                                                                                                              |            |          |
| <b>♀ ♥</b> 0.5 1.0 2.0                                 | Rain Bird XB-PC Single Outlet Emitter Single Outlet, Pressure Compensating Drip Emitters. Flow rates of 0.5gph=blue, 1.0gph=black, and 2.0gph=red. Comes with a self-piercing barb inlet x barb outlet. Refer to drip emitter schedule for type and quantity of emitter for each plant. |            |          |
| SYMBOL                                                 | MANUFACTURER/MODEL/DESCRIPTION                                                                                                                                                                                                                                                          | QTY        |          |
|                                                        | Rain Bird 100-HV-MB Electric Remote Control Valve 1" with Male x Barb Configuration.                                                                                                                                                                                                    | 5          |          |
|                                                        | Rain Bird 44-RC 1" Brass Quick-Coupling Valve, with Corrosion-Resistant Stainless Steel Spring, Thermoplastic Rubber Cover, and 2-Piece Body.                                                                                                                                           | 1          |          |
| M                                                      | Matco-Norca 770S PVC White Ball Valve for Sch 40 and Sch 80 Pipe, solvent slip ends with "T" Handle, same size as mainline. 1/2" to 4".                                                                                                                                                 | 1          |          |
| BF                                                     | Febco 825Y 1" Reduced Pressure Backflow Preventer                                                                                                                                                                                                                                       | 1          |          |
| C                                                      | Rain Bird ESP4ME with (1) ESP-SM3 7 Station, Hybrid Modular Outdoor Controller. For Residential or Light Commercial Applications.                                                                                                                                                       | 1          |          |
|                                                        | Irrigation Lateral Line: CPVC Schedule 40                                                                                                                                                                                                                                               | 1,072 l.f. |          |
|                                                        | Irrigation Mainline: PVC Schedule 40                                                                                                                                                                                                                                                    | 181.8 l.f. |          |
| ·                                                      | Pipe Sleeve: PVC Class 200 Typical pipe sleeve for irrigation pipe. Pipe sleeve size shall allow for irrigation piping and their related couplings to easily slide through sleeving material. Extend sleeves 18 inches beyond edges of paving or construction.                          | 152.1 l.f. |          |
| / \ "                                                  | Valve Number                                                                                                                                                                                                                                                                            |            |          |
| / # ◆ \ # •                                            | Valve Flow                                                                                                                                                                                                                                                                              |            |          |

3. REFER TO "IRRIGATION DRIP EMITTER SCHEDULE" IN THIS DRAWING SET FOR QUANTITIES AND SIZES OF DRIP EMITTERS DEPENDING ON THE WATER NEEDS OF EACH PARTICULAR PLANT.

- 4. VALVES AND VALVE BOXES SHALL BE COMMERCIAL GRADE WITH PRESSURE REDUCING VALVES USED FOR ALL DRIP ZONES.
- 5. CONTRACTOR SHALL INSTALL A NEW IRRIGATION CONTROLLER FOR THESE IMPROVEMENTS (SEE LOCATION ON PLANS).
- 6. CONTRACTOR SHALL INSTALL A NEW IRRIGATION BACKFLOW PREVENTER FOR THESE IMPROVEMENTS (SEE LOCATION ON
- 7. CONTRACTOR SHALL VERIFY WATER PRESSURE AND FLOW AVAILABLE FOR THE IRRIGATION SYSTEM, AND SHALL NOTIFY THE LANDSCAPE ARCHITECT AND OWNER IMMEDIATELY IF PRESSURE OR FLOW IS INADEQUATE.
- 8. CONTRACTOR IS RESPONSIBLE FOR INSTALLING ALL SLEEVING REQUIRED FOR IRRIGATION. CONTRACTOR SHOULD COORDINATE WITH THOSE INSTALLING FLATWORK, TO AVOID BORING UNDER WALKS, IF POSSIBLE. CONTRACTOR SHALL INCLUDE IN THEIR BID, ALL COSTS ASSOCIATED WITH LOCATING, EXPOSING, AND BACKFILLING SLEEVES UP TO, AND INCLUDING, A DEPTH OF 60 INCHES.
- 9. INSTALL (1) 4" CLASS 200 PVC SLEEVE AND (1) 2" CLASS 200 PVC SLEEVE SIDE BY SIDE AT ALL VEHICLE DRIVE CROSSINGS. INSTALL (1) 4" CLASS 200 PVC SLEEVE AT ALL SIDEWALK CROSSINGS. DEPTH OF SLEEVES SHALL BE 24" MIN.
- 10. THE CONTRACTOR SHALL BE RESPONSIBLE FOR THE REPAIR OF ANY OF THEIR TRENCHES OR EXCAVATIONS THAT SETTLE.
- 11. THE CONTRACTOR SHALL SET THE IRRIGATION CLOCK FOR A TWO-WEEK ESTABLISHMENT PERIOD FOR THE PLANTS. CONTRACTOR IS RESPONSIBLE TO RE-SET THE CLOCK FOR NORMAL OPERATION FOR THE REMAINING SEASON AFTER THE TWO WEEK ESTABLISHMENT PERIOD. THE CONTRACTOR SHALL BE RESPONSIBLE FOR ANY DEAD PLANT MATERIAL RESULTING FROM OVER WATERING.