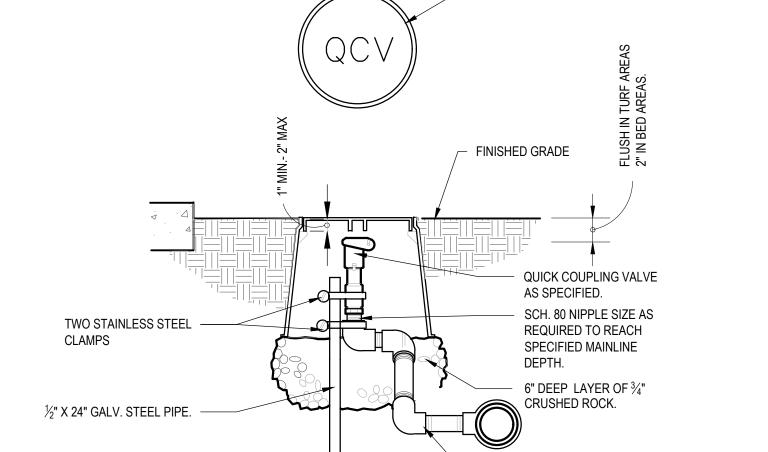

10" DIAMETER VALVE BOX. COIL 24" TO 30" OF DRIP TUBING IN THE BOX.  $\sim \frac{1}{2}$ " DRIP TUBING TO  $\frac{3}{4}$ " FPT ADAPTER. - FLUSH VALVE AS SPECIFIED. SET VALVE BOX 2" ABOVE FINISHED  $-\frac{1}{2}$ " DRIP TUBING. GRADE OF SHRUB AREA. 4" THICK LAYER OF WASHED GRAVEL. THE BOX SHALL REST UPON THE ROCK BED. DO NOT EXTEND GRAVEL INTO BOX.

DRIP FLUSH VALVE