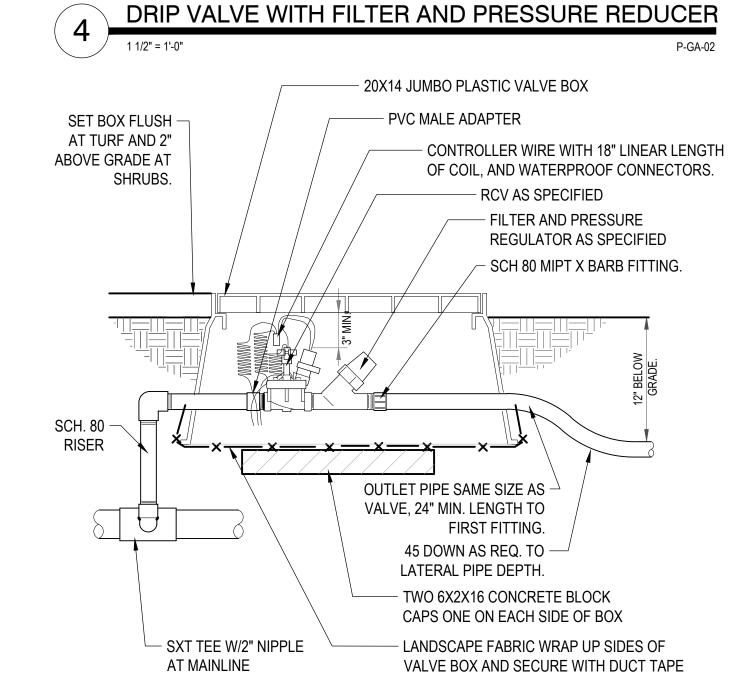

# IRRIGATION SCHEDULE

| SYMBOL                                                 | MANUFACTURER/MODEL/DESCRIPTION                                                                                                                                                                                                                                                          | QTY        | <u>P</u> |
|--------------------------------------------------------|-----------------------------------------------------------------------------------------------------------------------------------------------------------------------------------------------------------------------------------------------------------------------------------------|------------|----------|
| (a) (b) (c) (c) (d) (d) (d) (d) (d) (d) (d) (d) (d) (d | Rain Bird 1806-U-SAM-PRS U10 Series Turf Spray 6.0" Pop-Up Sprinkler with Co-Molded Wiper Seal. 1/2" NPT Female Threaded Inlet. With Seal-A-Matic Check Valve, and Pressure Regulating.                                                                                                 | 39         | 3        |
| 8 08HE-VAN 12 12HE-VAN 10 10HE-VAN 15 15HE-VAN         | Rain Bird 1806-U-SAM-PRS ADJ Turf Spray 6.0" Pop-Up Sprinkler with Co-Molded Wiper Seal. 1/2" NPT Female Threaded Inlet. With Seal-A-Matic Check Valve, and Pressure Regulating.                                                                                                        | 8          | 3        |
|                                                        | Hunter MP1000 PROS-06-PRS40-CV Turf Rotator, 6" (15.24 cm) pop-up with check valve, pressure regulated to 40 psi (2.76 bar), MP Rotator nozzle on PRS40 body. M=Maroon adj arc 90 to 210, L=Light Blue 210 to 270 arc, O=Olive 360 arc.                                                 | 28         | 4        |
| K G R                                                  | Hunter MP2000 PROS-06-PRS40-CV Turf Rotator, 6" (15.24 cm) pop-up with factory installed check valve, pressure regulated to 40 psi (2.76 bar), MP Rotator nozzle on PRS40 body. K=Black adj arc 90-210, G=Green adj arc 210-270, R=Red 360 arc.                                         | 13         | 4        |
| SYMBOL                                                 | MANUFACTURER/MODEL/DESCRIPTION                                                                                                                                                                                                                                                          |            |          |
| ×                                                      | Rain Bird XCZ-100-PRF Medium Flow Drip Control Kit, 1" DV valve, 1" pressure regulating filter, 40psi pressure regulator. 3gpm - 15gpm.                                                                                                                                                 |            |          |
| Ф                                                      | Rain Bird MDCFCAP Dripline Flush Valve cap in compression fitting coupler.                                                                                                                                                                                                              |            |          |
| <b>♀ ♥</b> 0.5 1.0 2.0                                 | Rain Bird XB-PC Single Outlet Emitter Single Outlet, Pressure Compensating Drip Emitters. Flow rates of 0.5gph=blue, 1.0gph=black, and 2.0gph=red. Comes with a self-piercing barb inlet x barb outlet. Refer to drip emitter schedule for type and quantity of emitter for each plant. |            |          |
| SYMBOL                                                 | MANUFACTURER/MODEL/DESCRIPTION                                                                                                                                                                                                                                                          | QTY        |          |
|                                                        | Rain Bird 100-HV-MB Electric Remote Control Valve 1" with Male x Barb Configuration.                                                                                                                                                                                                    | 5          |          |
|                                                        | Rain Bird 44-RC 1" Brass Quick-Coupling Valve, with Corrosion-Resistant Stainless Steel Spring, Thermoplastic Rubber Cover, and 2-Piece Body.                                                                                                                                           | 1          |          |
| M                                                      | Matco-Norca 770S PVC White Ball Valve for Sch 40 and Sch 80 Pipe, solvent slip ends with "T" Handle, same size as mainline. 1/2" to 4".                                                                                                                                                 | 1          |          |
| BF                                                     | Febco 825Y 1" Reduced Pressure Backflow Preventer                                                                                                                                                                                                                                       | 1          |          |
| C                                                      | Rain Bird ESP4ME with (1) ESP-SM3 7 Station, Hybrid Modular Outdoor Controller. For Residential or Light Commercial Applications.                                                                                                                                                       | 1          |          |
|                                                        | Irrigation Lateral Line: CPVC Schedule 40                                                                                                                                                                                                                                               | 1,072 l.f. |          |
|                                                        | Irrigation Mainline: PVC Schedule 40                                                                                                                                                                                                                                                    | 181.8 l.f. |          |
| ·                                                      | Pipe Sleeve: PVC Class 200 Typical pipe sleeve for irrigation pipe. Pipe sleeve size shall allow for irrigation piping and their related couplings to easily slide through sleeving material. Extend sleeves 18 inches beyond edges of paving or construction.                          | 152.1 l.f. |          |
| / \ "                                                  | Valve Number                                                                                                                                                                                                                                                                            |            |          |
| / # ◆ \ # •                                            | Valve Flow                                                                                                                                                                                                                                                                              |            |          |

2. BED AREAS SHALL BE ZONED SEPARATELY THAN SOD AREAS, AND SHALL BE IRRIGATED BY INDIVIDUAL DRIP EMITTERS TO EACH PLANT. DRIP COMPONENTS SHALL BE COMMERCIAL GRADE RAIN-BIRD OR EQUAL POINT SOURCE EMITTERS, WITH ALL PLANTS RECEIVING IRRIGATION.

3. REFER TO "IRRIGATION DRIP EMITTER SCHEDULE" IN THIS DRAWING SET FOR QUANTITIES AND SIZES OF DRIP EMITTERS DEPENDING ON THE WATER NEEDS OF EACH PARTICULAR PLANT.

- 4. VALVES AND VALVE BOXES SHALL BE COMMERCIAL GRADE WITH PRESSURE REDUCING VALVES USED FOR ALL DRIP ZONES.
- 5. CONTRACTOR SHALL INSTALL A NEW IRRIGATION CONTROLLER FOR THESE IMPROVEMENTS (SEE LOCATION ON PLANS).
- 6. CONTRACTOR SHALL INSTALL A NEW IRRIGATION BACKFLOW PREVENTER FOR THESE IMPROVEMENTS (SEE LOCATION ON
- 7. CONTRACTOR SHALL VERIFY WATER PRESSURE AND FLOW AVAILABLE FOR THE IRRIGATION SYSTEM, AND SHALL NOTIFY THE LANDSCAPE ARCHITECT AND OWNER IMMEDIATELY IF PRESSURE OR FLOW IS INADEQUATE.
- 8. CONTRACTOR IS RESPONSIBLE FOR INSTALLING ALL SLEEVING REQUIRED FOR IRRIGATION. CONTRACTOR SHOULD COORDINATE WITH THOSE INSTALLING FLATWORK, TO AVOID BORING UNDER WALKS, IF POSSIBLE. CONTRACTOR SHALL INCLUDE IN THEIR BID, ALL COSTS ASSOCIATED WITH LOCATING, EXPOSING, AND BACKFILLING SLEEVES UP TO, AND INCLUDING, A DEPTH OF 60 INCHES.
- 9. INSTALL (1) 4" CLASS 200 PVC SLEEVE AND (1) 2" CLASS 200 PVC SLEEVE SIDE BY SIDE AT ALL VEHICLE DRIVE CROSSINGS. INSTALL (1) 4" CLASS 200 PVC SLEEVE AT ALL SIDEWALK CROSSINGS. DEPTH OF SLEEVES SHALL BE 24" MIN.
- 10. THE CONTRACTOR SHALL BE RESPONSIBLE FOR THE REPAIR OF ANY OF THEIR TRENCHES OR EXCAVATIONS THAT SETTLE.
- 11. THE CONTRACTOR SHALL SET THE IRRIGATION CLOCK FOR A TWO-WEEK ESTABLISHMENT PERIOD FOR THE PLANTS. CONTRACTOR IS RESPONSIBLE TO RE-SET THE CLOCK FOR NORMAL OPERATION FOR THE REMAINING SEASON AFTER THE TWO WEEK ESTABLISHMENT PERIOD. THE CONTRACTOR SHALL BE RESPONSIBLE FOR ANY DEAD PLANT MATERIAL RESULTING FROM OVER WATERING.

## IRRIGATION DRIP EMITTER SCHEDULE

| PLANT TYPE                            | WATER                             | COMMERCIAL                               | QTY. PER         |
|---------------------------------------|-----------------------------------|------------------------------------------|------------------|
|                                       | REQUIREMENT *                     | EMITTER SIZE                             | PLANT            |
| TREES                                 | LOW                               | 1.0 GPH                                  | 2                |
|                                       | MEDIUM                            | 2.0 GPH                                  | 3                |
|                                       | HIGH                              | 2.0 GPH                                  | 5                |
| SHRUBS                                | VERY LOW                          | 0.5 GPH                                  | 1                |
|                                       | LOW                               | 0.5 GPH                                  | 2                |
|                                       | MEDIUM                            | 1.0 GPH                                  | 2                |
|                                       | HIGH                              | 2.0 GPH                                  | 2                |
| ORNAMENTAL<br>GRASSES<br>& PERENNIALS | VERY LOW<br>LOW<br>MEDIUM<br>HIGH | 0.5 GPH<br>0.5 GPH<br>1.0 GPH<br>1.0 GPH | 1<br>1<br>1<br>2 |

\* PER WATER REQUIREMENTS FOR EACH PLANT LISTED IN THE PLANT LIST ON SHEET L1 DRIP EMITTER NOTES:

- 1) INSTALL EMITTERS ON OPPOSING SIDES OF ROOTBALL. SPACE EMITTERS EQUALLY AROUND ROOT BALL. 2) EMITTERS ARE TO BE INSTALLED TO BE ABOVE THE SURFACE OF THE SOIL, AT A
- 3) FLUSH ALL LINES THOROUGHLY, INCLUDING EMITTER MICRO-TUBING PRIOR TO EMITTER INSTALLATION. 4) IF PLANTING ON A 4:1 SLOPE OR STEEPER, INSTALL BOTH EMITTERS ON UPHILL SIDE OF
- COMPENSATING TYPE UNLESS NOTED OTHERWISE WITHIN TECHNICAL SPECIFICATIONS.