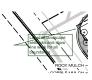

# PLANTING DETAIL FOR SHRUBS, AND ALL CONTAINER PLANTS LARGER THAN 1 GALLON

В

 $\sim$  1" HIGHER THAN THE FINISHED BED GRADE SPECIFIED MULCH- CAREFULLY TUCK MULCH AROUND EACH PLANT (PROVIDE

SET TOP OF ROOT BALL

PLANTING IN NATIVE GRASS AREAS) LOOSEN SIDES OF PLANT PIT, AND WATER THE FILL IN WELL TO ELIMINATE

12" RADIUS WOOD MULCH RING WHEN

LARGE AIR POCKETS 1. PRUNE ALL DEAD OR DAMAGED BRANCHES PRIOR TO, AND AFTER

PLANTING. 2. CRUMBLING OR BROKEN ROOT BALLS WILL BE REJECTED.

3. DIG PLANT PIT TWICE AS WIDE AND HIGH AS CONTAINER. 4. TAKE CARE NOT TO DAMAGE ROOT BALL WHEN REMOVING THE PLANT FROM IT'S CONTAINER.

5. FOR ALL PLANTS IDENTIFIED WITH WATER USE OF "LOW" OR "VERY LOW" ON THE PLANT LIST, KEEP WOOD MULCH 2" BACK FROM TRUNK OR STEM.