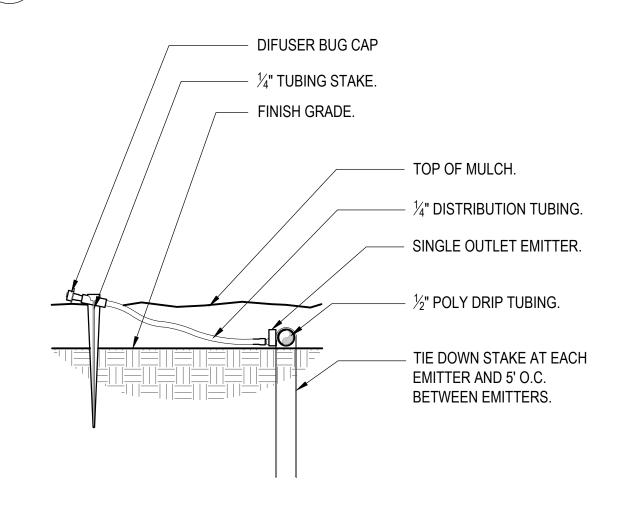

## IRRIGATION DRIP EMITTER SCHEDULE

| PLANT TYPE                            | WATER                             | COMMERCIAL                               | QTY. PER         |
|---------------------------------------|-----------------------------------|------------------------------------------|------------------|
|                                       | REQUIREMENT *                     | EMITTER SIZE                             | PLANT            |
| TREES                                 | LOW                               | 1.0 GPH                                  | 2                |
|                                       | MEDIUM                            | 2.0 GPH                                  | 3                |
|                                       | HIGH                              | 2.0 GPH                                  | 5                |
| SHRUBS                                | VERY LOW                          | 0.5 GPH                                  | 1                |
|                                       | LOW                               | 0.5 GPH                                  | 2                |
|                                       | MEDIUM                            | 1.0 GPH                                  | 2                |
|                                       | HIGH                              | 2.0 GPH                                  | 2                |
| ORNAMENTAL<br>GRASSES<br>& PERENNIALS | VERY LOW<br>LOW<br>MEDIUM<br>HIGH | 0.5 GPH<br>0.5 GPH<br>1.0 GPH<br>1.0 GPH | 1<br>1<br>1<br>2 |

\* PER WATER REQUIREMENTS FOR EACH PLANT LISTED IN THE PLANT LIST ON SHEET L1 DRIP EMITTER NOTES:

- 1) INSTALL EMITTERS ON OPPOSING SIDES OF ROOTBALL. SPACE EMITTERS EQUALLY AROUND ROOT BALL. 2) EMITTERS ARE TO BE INSTALLED TO BE ABOVE THE SURFACE OF THE SOIL, AT A
- 3) FLUSH ALL LINES THOROUGHLY, INCLUDING EMITTER MICRO-TUBING PRIOR TO EMITTER INSTALLATION. 4) IF PLANTING ON A 4:1 SLOPE OR STEEPER, INSTALL BOTH EMITTERS ON UPHILL SIDE OF
- COMPENSATING TYPE UNLESS NOTED OTHERWISE WITHIN TECHNICAL SPECIFICATIONS.

- MINIMUM DISTANCE OF 1" AND A MAXIMUM DISTANCE OF 2" ABOVE SOIL SURFACE.
- 5) EMITTERS SHALL BE SELF-FLUSHING, PRESSURE

OUTDOOR DESIGN GROUP, INC. 5690 WEBSTER STREET ARVADA, CO 80002 (303) 993-4811