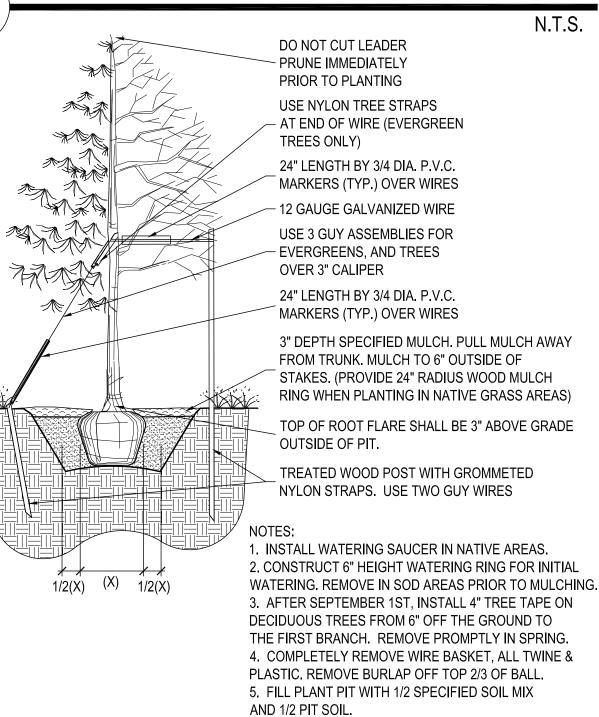

# PLANTING DETAIL FOR ALL TREES & B&B SHRUBS

PLANTING IN NATIVE GRASS AREAS) LOOSEN SIDES OF PLANT PIT, AND WATER THE FILL IN WELL TO ELIMINATE

12" RADIUS WOOD MULCH RING WHEN

LARGE AIR POCKETS 1. PRUNE ALL DEAD OR DAMAGED BRANCHES PRIOR TO, AND AFTER

PLANTING. 2. CRUMBLING OR BROKEN ROOT BALLS WILL BE REJECTED.

3. DIG PLANT PIT TWICE AS WIDE AND HIGH AS CONTAINER. 4. TAKE CARE NOT TO DAMAGE ROOT BALL WHEN REMOVING THE PLANT FROM IT'S CONTAINER.

5. FOR ALL PLANTS IDENTIFIED WITH WATER USE OF "LOW" OR "VERY LOW" ON THE PLANT LIST, KEEP WOOD MULCH 2" BACK FROM TRUNK OR STEM.

6. FILL PLANT PIT WITH 1/2 SPECIFIED SOIL MIX AND 1/2 PIT SOIL. 7. SCORE ROOT BOUND ROOT BALLS TO FREE UP ROOTS.