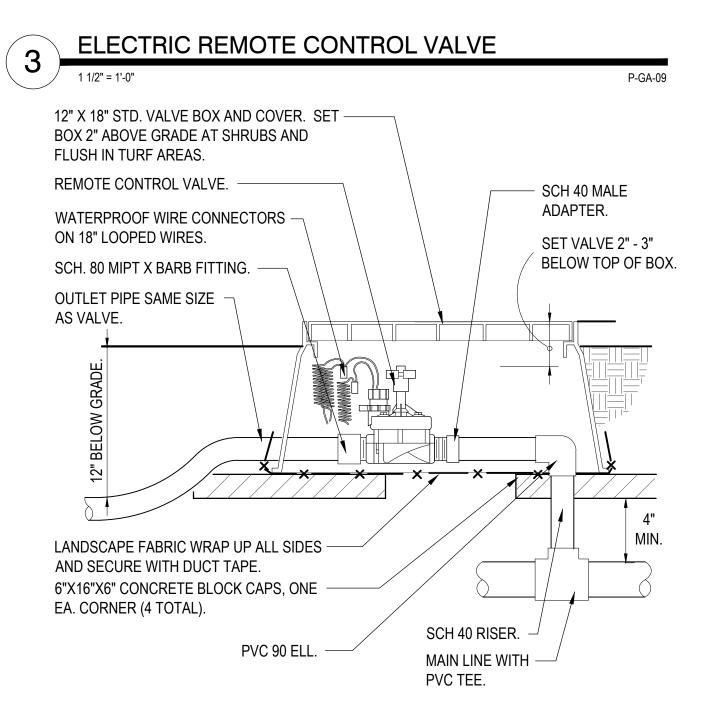

# IRRIGATION SCHEDULE

| SYMBOL                                                 | MANUFACTURER/MODEL/DESCRIPTION                                                                                                                                                                                                                                                          | QTY        | <u>P</u> |
|--------------------------------------------------------|-----------------------------------------------------------------------------------------------------------------------------------------------------------------------------------------------------------------------------------------------------------------------------------------|------------|----------|
| (a) (b) (c) (c) (d) (d) (d) (d) (d) (d) (d) (d) (d) (d | Rain Bird 1806-U-SAM-PRS U10 Series Turf Spray 6.0" Pop-Up Sprinkler with Co-Molded Wiper Seal. 1/2" NPT Female Threaded Inlet. With Seal-A-Matic Check Valve, and Pressure Regulating.                                                                                                 | 39         | 3        |
| 8 08HE-VAN 12 12HE-VAN 10 10HE-VAN 15 15HE-VAN         | Rain Bird 1806-U-SAM-PRS ADJ Turf Spray 6.0" Pop-Up Sprinkler with Co-Molded Wiper Seal. 1/2" NPT Female Threaded Inlet. With Seal-A-Matic Check Valve, and Pressure Regulating.                                                                                                        | 8          | 3        |
|                                                        | Hunter MP1000 PROS-06-PRS40-CV Turf Rotator, 6" (15.24 cm) pop-up with check valve, pressure regulated to 40 psi (2.76 bar), MP Rotator nozzle on PRS40 body. M=Maroon adj arc 90 to 210, L=Light Blue 210 to 270 arc, O=Olive 360 arc.                                                 | 28         | 4        |
| K G R                                                  | Hunter MP2000 PROS-06-PRS40-CV Turf Rotator, 6" (15.24 cm) pop-up with factory installed check valve, pressure regulated to 40 psi (2.76 bar), MP Rotator nozzle on PRS40 body. K=Black adj arc 90-210, G=Green adj arc 210-270, R=Red 360 arc.                                         | 13         | 4        |
| SYMBOL                                                 | MANUFACTURER/MODEL/DESCRIPTION                                                                                                                                                                                                                                                          |            |          |
| ×                                                      | Rain Bird XCZ-100-PRF Medium Flow Drip Control Kit, 1" DV valve, 1" pressure regulating filter, 40psi pressure regulator. 3gpm - 15gpm.                                                                                                                                                 |            |          |
| Ф                                                      | Rain Bird MDCFCAP Dripline Flush Valve cap in compression fitting coupler.                                                                                                                                                                                                              |            |          |
| <b>♀ ♥</b> 0.5 1.0 2.0                                 | Rain Bird XB-PC Single Outlet Emitter Single Outlet, Pressure Compensating Drip Emitters. Flow rates of 0.5gph=blue, 1.0gph=black, and 2.0gph=red. Comes with a self-piercing barb inlet x barb outlet. Refer to drip emitter schedule for type and quantity of emitter for each plant. |            |          |
| SYMBOL                                                 | MANUFACTURER/MODEL/DESCRIPTION                                                                                                                                                                                                                                                          | QTY        |          |
|                                                        | Rain Bird 100-HV-MB Electric Remote Control Valve 1" with Male x Barb Configuration.                                                                                                                                                                                                    | 5          |          |
|                                                        | Rain Bird 44-RC 1" Brass Quick-Coupling Valve, with Corrosion-Resistant Stainless Steel Spring, Thermoplastic Rubber Cover, and 2-Piece Body.                                                                                                                                           | 1          |          |
| M                                                      | Matco-Norca 770S PVC White Ball Valve for Sch 40 and Sch 80 Pipe, solvent slip ends with "T" Handle, same size as mainline. 1/2" to 4".                                                                                                                                                 | 1          |          |
| BF                                                     | Febco 825Y 1" Reduced Pressure Backflow Preventer                                                                                                                                                                                                                                       | 1          |          |
| C                                                      | Rain Bird ESP4ME with (1) ESP-SM3 7 Station, Hybrid Modular Outdoor Controller. For Residential or Light Commercial Applications.                                                                                                                                                       | 1          |          |
|                                                        | Irrigation Lateral Line: CPVC Schedule 40                                                                                                                                                                                                                                               | 1,072 l.f. |          |
|                                                        | Irrigation Mainline: PVC Schedule 40                                                                                                                                                                                                                                                    | 181.8 l.f. |          |
| ·                                                      | Pipe Sleeve: PVC Class 200 Typical pipe sleeve for irrigation pipe. Pipe sleeve size shall allow for irrigation piping and their related couplings to easily slide through sleeving material. Extend sleeves 18 inches beyond edges of paving or construction.                          | 152.1 l.f. |          |
| / \ "                                                  | Valve Number                                                                                                                                                                                                                                                                            |            |          |
| / # ◆ \ # •                                            | Valve Flow                                                                                                                                                                                                                                                                              |            |          |

#### **IRRIGATION NOTES**

1. SOD AREAS SHALL BE ZONED SEPARATELY THAN BEDS, AND SHALL BE IRRIGATED VIA 4" POP-UP SPRAY HEADS PROVIDING FULL (HEAD TO HEAD) COVERAGE. HEADS SHALL BE COMMERCIAL GRADE WITH REPLACEABLE NOZZLES, PRESSURE REGULATORS, AND CHECK VALVES.

2. BED AREAS SHALL BE ZONED SEPARATELY THAN SOD AREAS, AND SHALL BE IRRIGATED BY INDIVIDUAL DRIP EMITTERS TO EACH PLANT. DRIP COMPONENTS SHALL BE COMMERCIAL GRADE RAIN-BIRD OR EQUAL POINT SOURCE EMITTERS, WITH ALL PLANTS RECEIVING IRRIGATION.

3. REFER TO "IRRIGATION DRIP EMITTER SCHEDULE" IN THIS DRAWING SET FOR QUANTITIES AND SIZES OF DRIP EMITTERS DEPENDING ON THE WATER NEEDS OF EACH PARTICULAR PLANT.

- 4. VALVES AND VALVE BOXES SHALL BE COMMERCIAL GRADE WITH PRESSURE REDUCING VALVES USED FOR ALL DRIP ZONES.
- 5. CONTRACTOR SHALL INSTALL A NEW IRRIGATION CONTROLLER FOR THESE IMPROVEMENTS (SEE LOCATION ON PLANS).
- 6. CONTRACTOR SHALL INSTALL A NEW IRRIGATION BACKFLOW PREVENTER FOR THESE IMPROVEMENTS (SEE LOCATION ON
- 7. CONTRACTOR SHALL VERIFY WATER PRESSURE AND FLOW AVAILABLE FOR THE IRRIGATION SYSTEM, AND SHALL NOTIFY THE LANDSCAPE ARCHITECT AND OWNER IMMEDIATELY IF PRESSURE OR FLOW IS INADEQUATE.
- 8. CONTRACTOR IS RESPONSIBLE FOR INSTALLING ALL SLEEVING REQUIRED FOR IRRIGATION. CONTRACTOR SHOULD COORDINATE WITH THOSE INSTALLING FLATWORK, TO AVOID BORING UNDER WALKS, IF POSSIBLE. CONTRACTOR SHALL INCLUDE IN THEIR BID, ALL COSTS ASSOCIATED WITH LOCATING, EXPOSING, AND BACKFILLING SLEEVES UP TO, AND INCLUDING, A DEPTH OF 60 INCHES.
- 9. INSTALL (1) 4" CLASS 200 PVC SLEEVE AND (1) 2" CLASS 200 PVC SLEEVE SIDE BY SIDE AT ALL VEHICLE DRIVE CROSSINGS. INSTALL (1) 4" CLASS 200 PVC SLEEVE AT ALL SIDEWALK CROSSINGS. DEPTH OF SLEEVES SHALL BE 24" MIN.
- 10. THE CONTRACTOR SHALL BE RESPONSIBLE FOR THE REPAIR OF ANY OF THEIR TRENCHES OR EXCAVATIONS THAT SETTLE.
- 11. THE CONTRACTOR SHALL SET THE IRRIGATION CLOCK FOR A TWO-WEEK ESTABLISHMENT PERIOD FOR THE PLANTS. CONTRACTOR IS RESPONSIBLE TO RE-SET THE CLOCK FOR NORMAL OPERATION FOR THE REMAINING SEASON AFTER THE TWO WEEK ESTABLISHMENT PERIOD. THE CONTRACTOR SHALL BE RESPONSIBLE FOR ANY DEAD PLANT MATERIAL RESULTING FROM OVER WATERING.