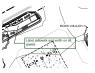

PROJECT NO: 7EL024.01 DESIGNED BY: DRAWN BY: DATE: 12/05/17

C6.0

SHEET 12 OF 16

PROPERTY LINE -

ROCK MULCH

MONUMENT SIGN

ROCK MULCH

Asphalt verses concrete label on all

ROCK MULCH -

Label sidewalk and width on all

RETAINING WALL (SEE CIVIL SHEETS)

PROPERTY LINE

PROPOSED TRAIL BY OTHERS

STEEL EDGER

LANDSCAPE -BOULDER (TYP.)

ROCK MULCH