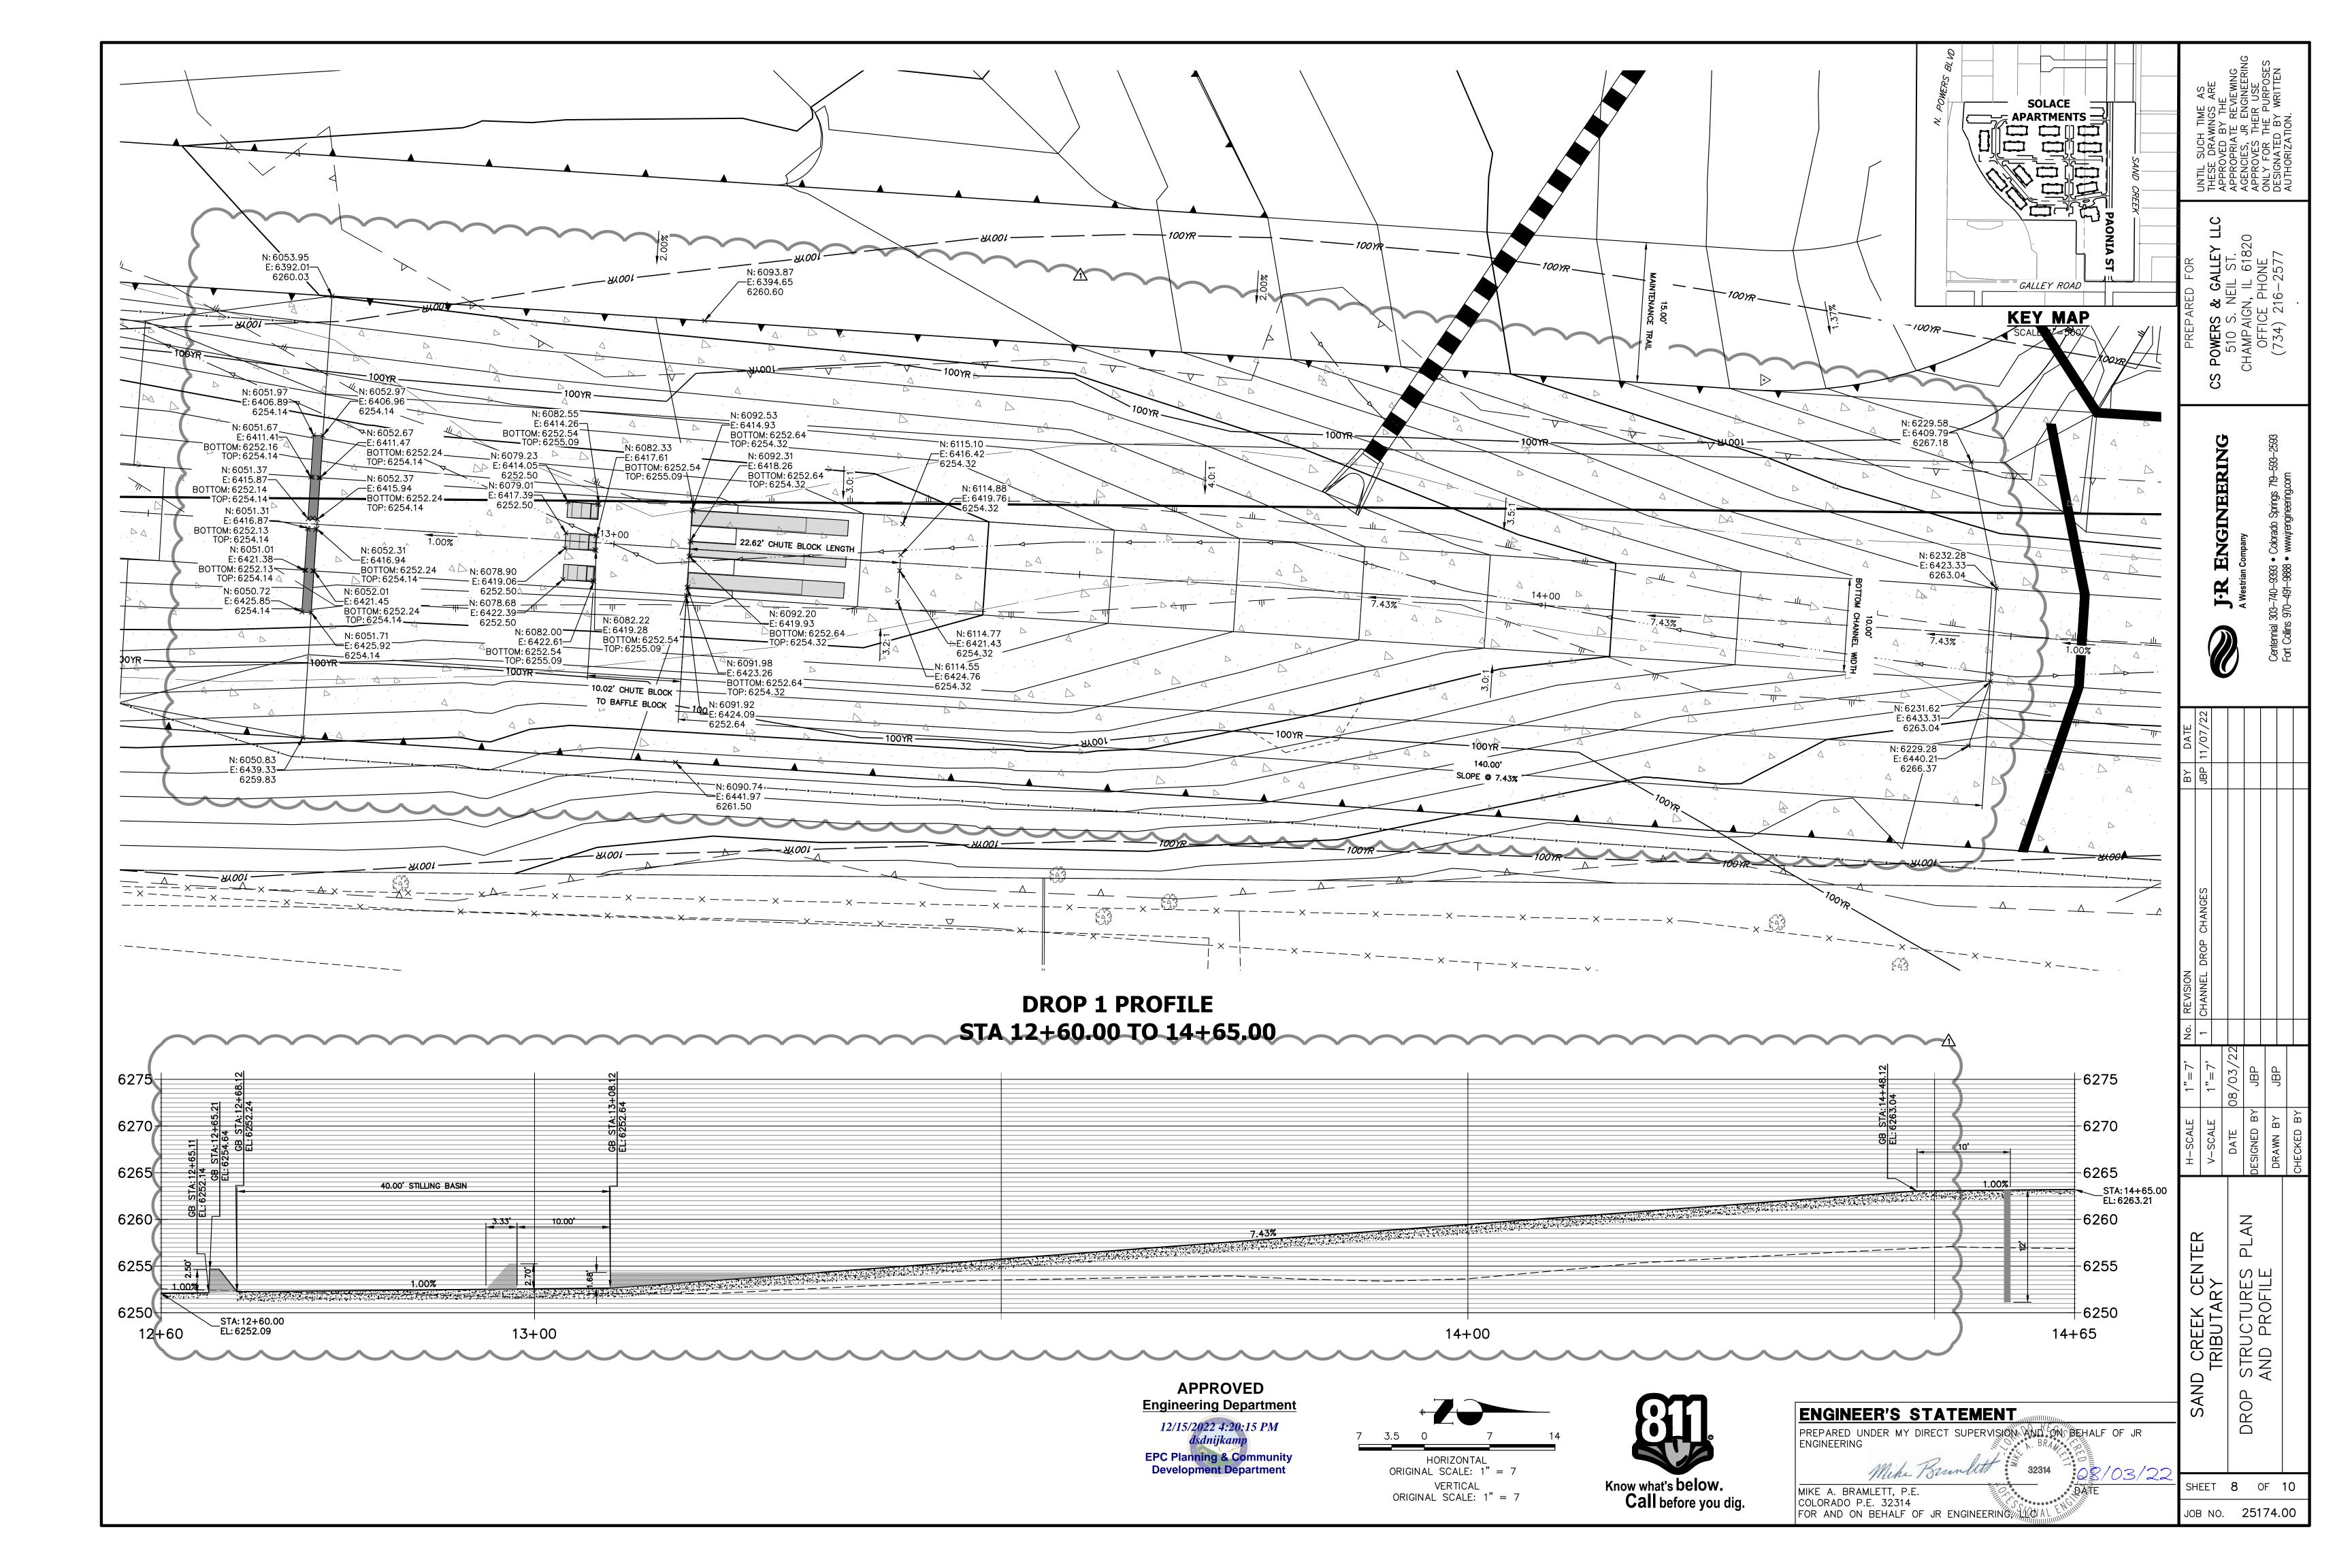

ENGINEERIN

| -SCALE  | A/N                 | No. | No.   REVISION   B   | 3Y | BY DATE      |   |
|---------|---------------------|-----|----------------------|----|--------------|---|
| 1       |                     | Ţ.  | CHANNEL DROP CHANGES | BP | JBP 11/07/22 |   |
| -SCALE  | <b>∀</b> \ <u>N</u> |     |                      |    |              |   |
|         | //                  |     |                      |    |              |   |
| DATE    | 08/03/22            |     |                      |    |              |   |
| GNED BY | - JBP               |     |                      |    |              |   |
|         |                     |     |                      |    |              |   |
| A WN BY | <u>a</u>            |     |                      |    |              |   |
|         |                     |     |                      |    |              |   |
|         |                     |     |                      |    |              |   |
| СКЕD ВҮ |                     |     |                      |    |              |   |
|         |                     |     |                      |    |              | ı |