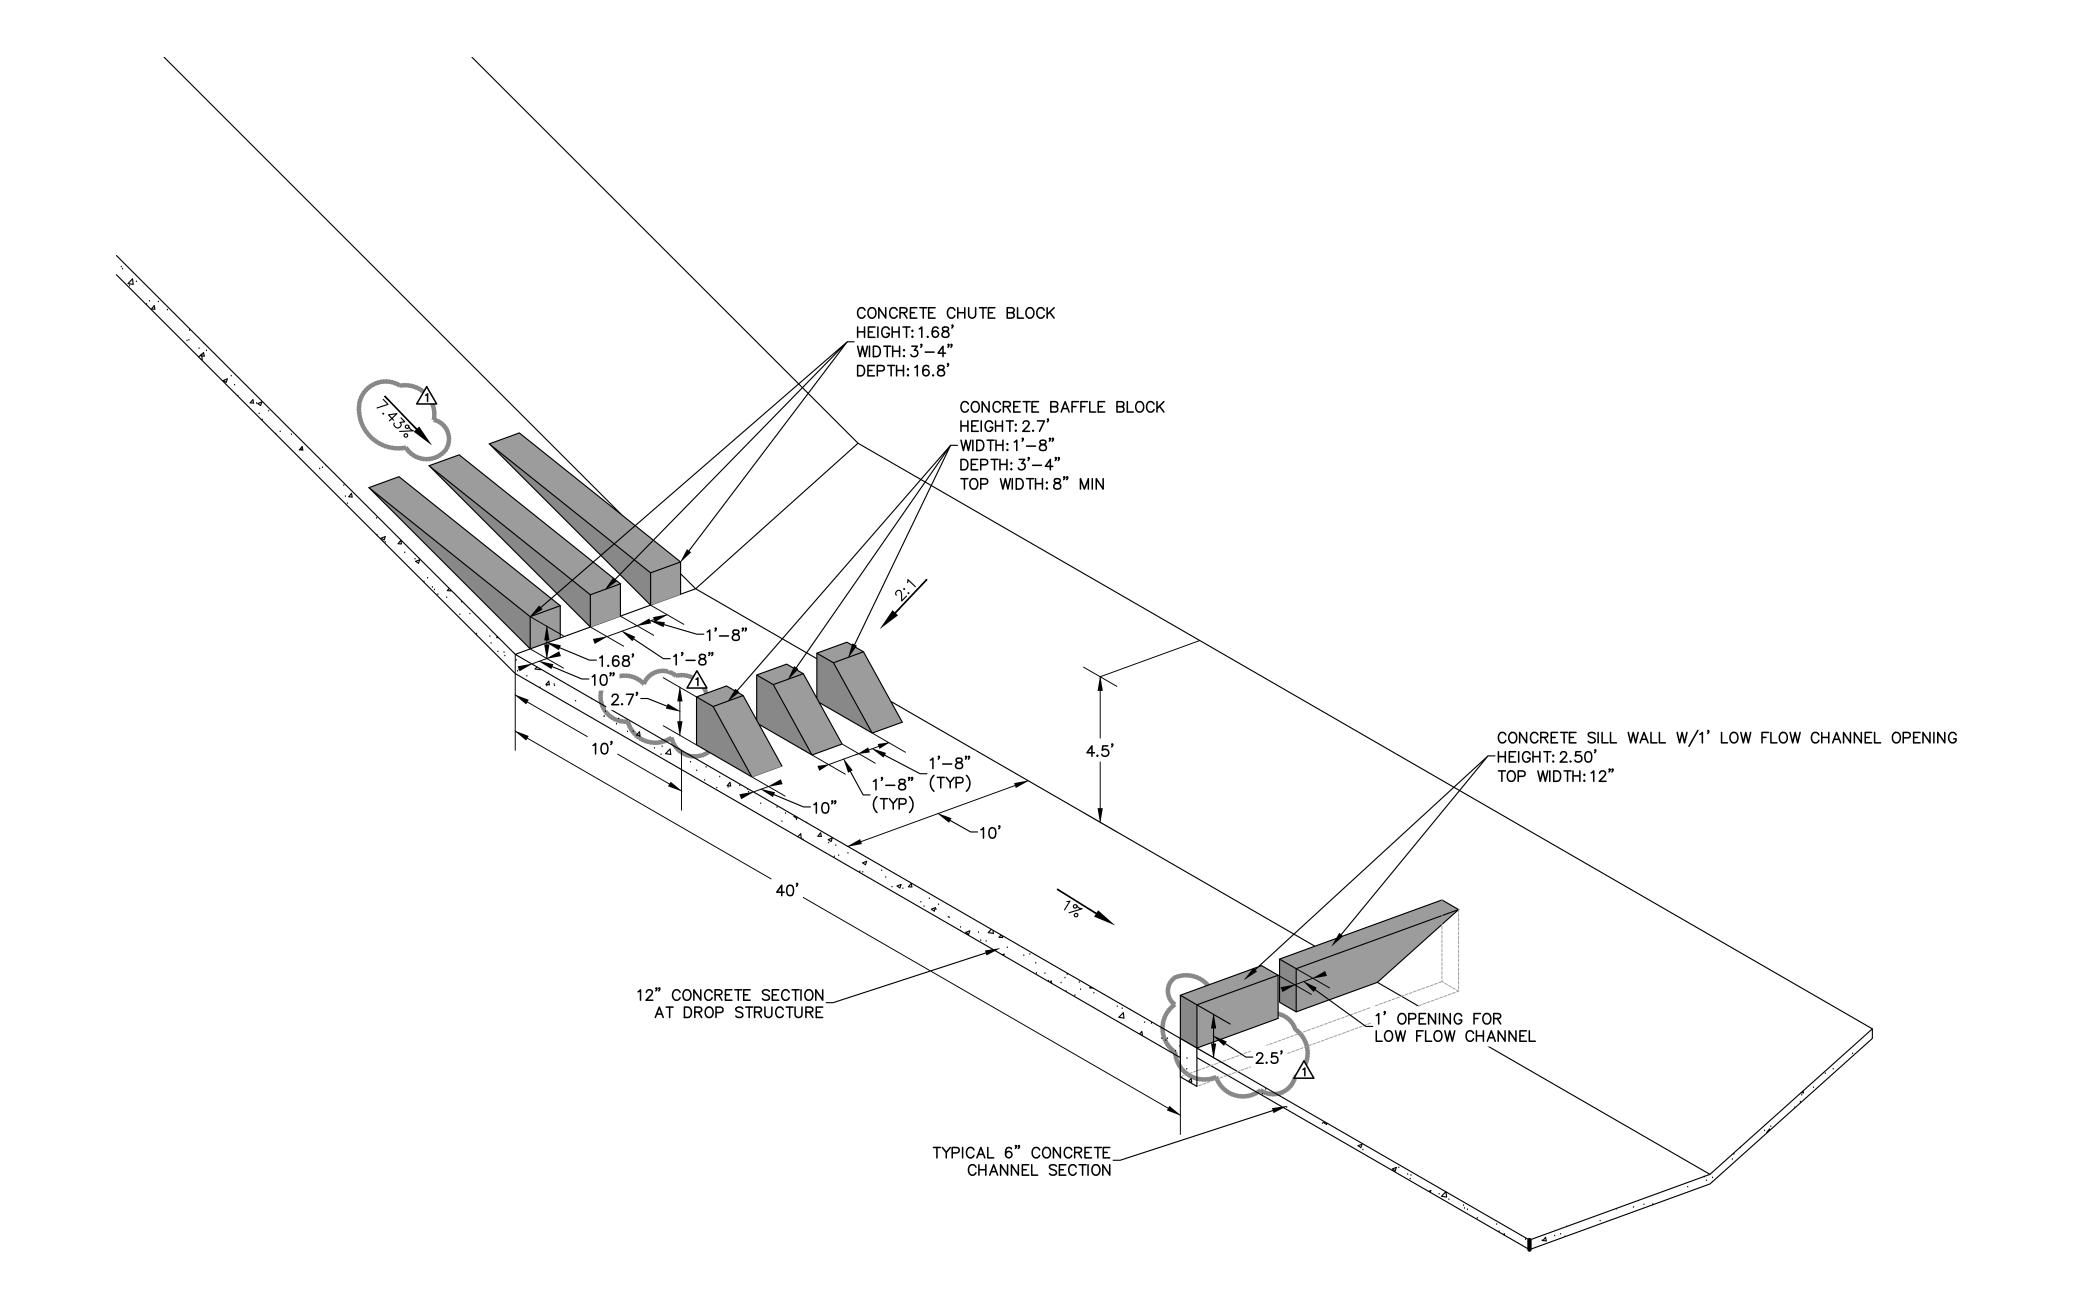

|    | SAND CREEK CENTER<br>TRIBUTARY | DROP STRUCTURE DETAIL<br>SHEETS |    |
|----|--------------------------------|---------------------------------|----|
| 22 | SHEET                          | 9 OF                            | 10 |
|    | JOB NO.                        | 25174                           | 00 |

DETAIL