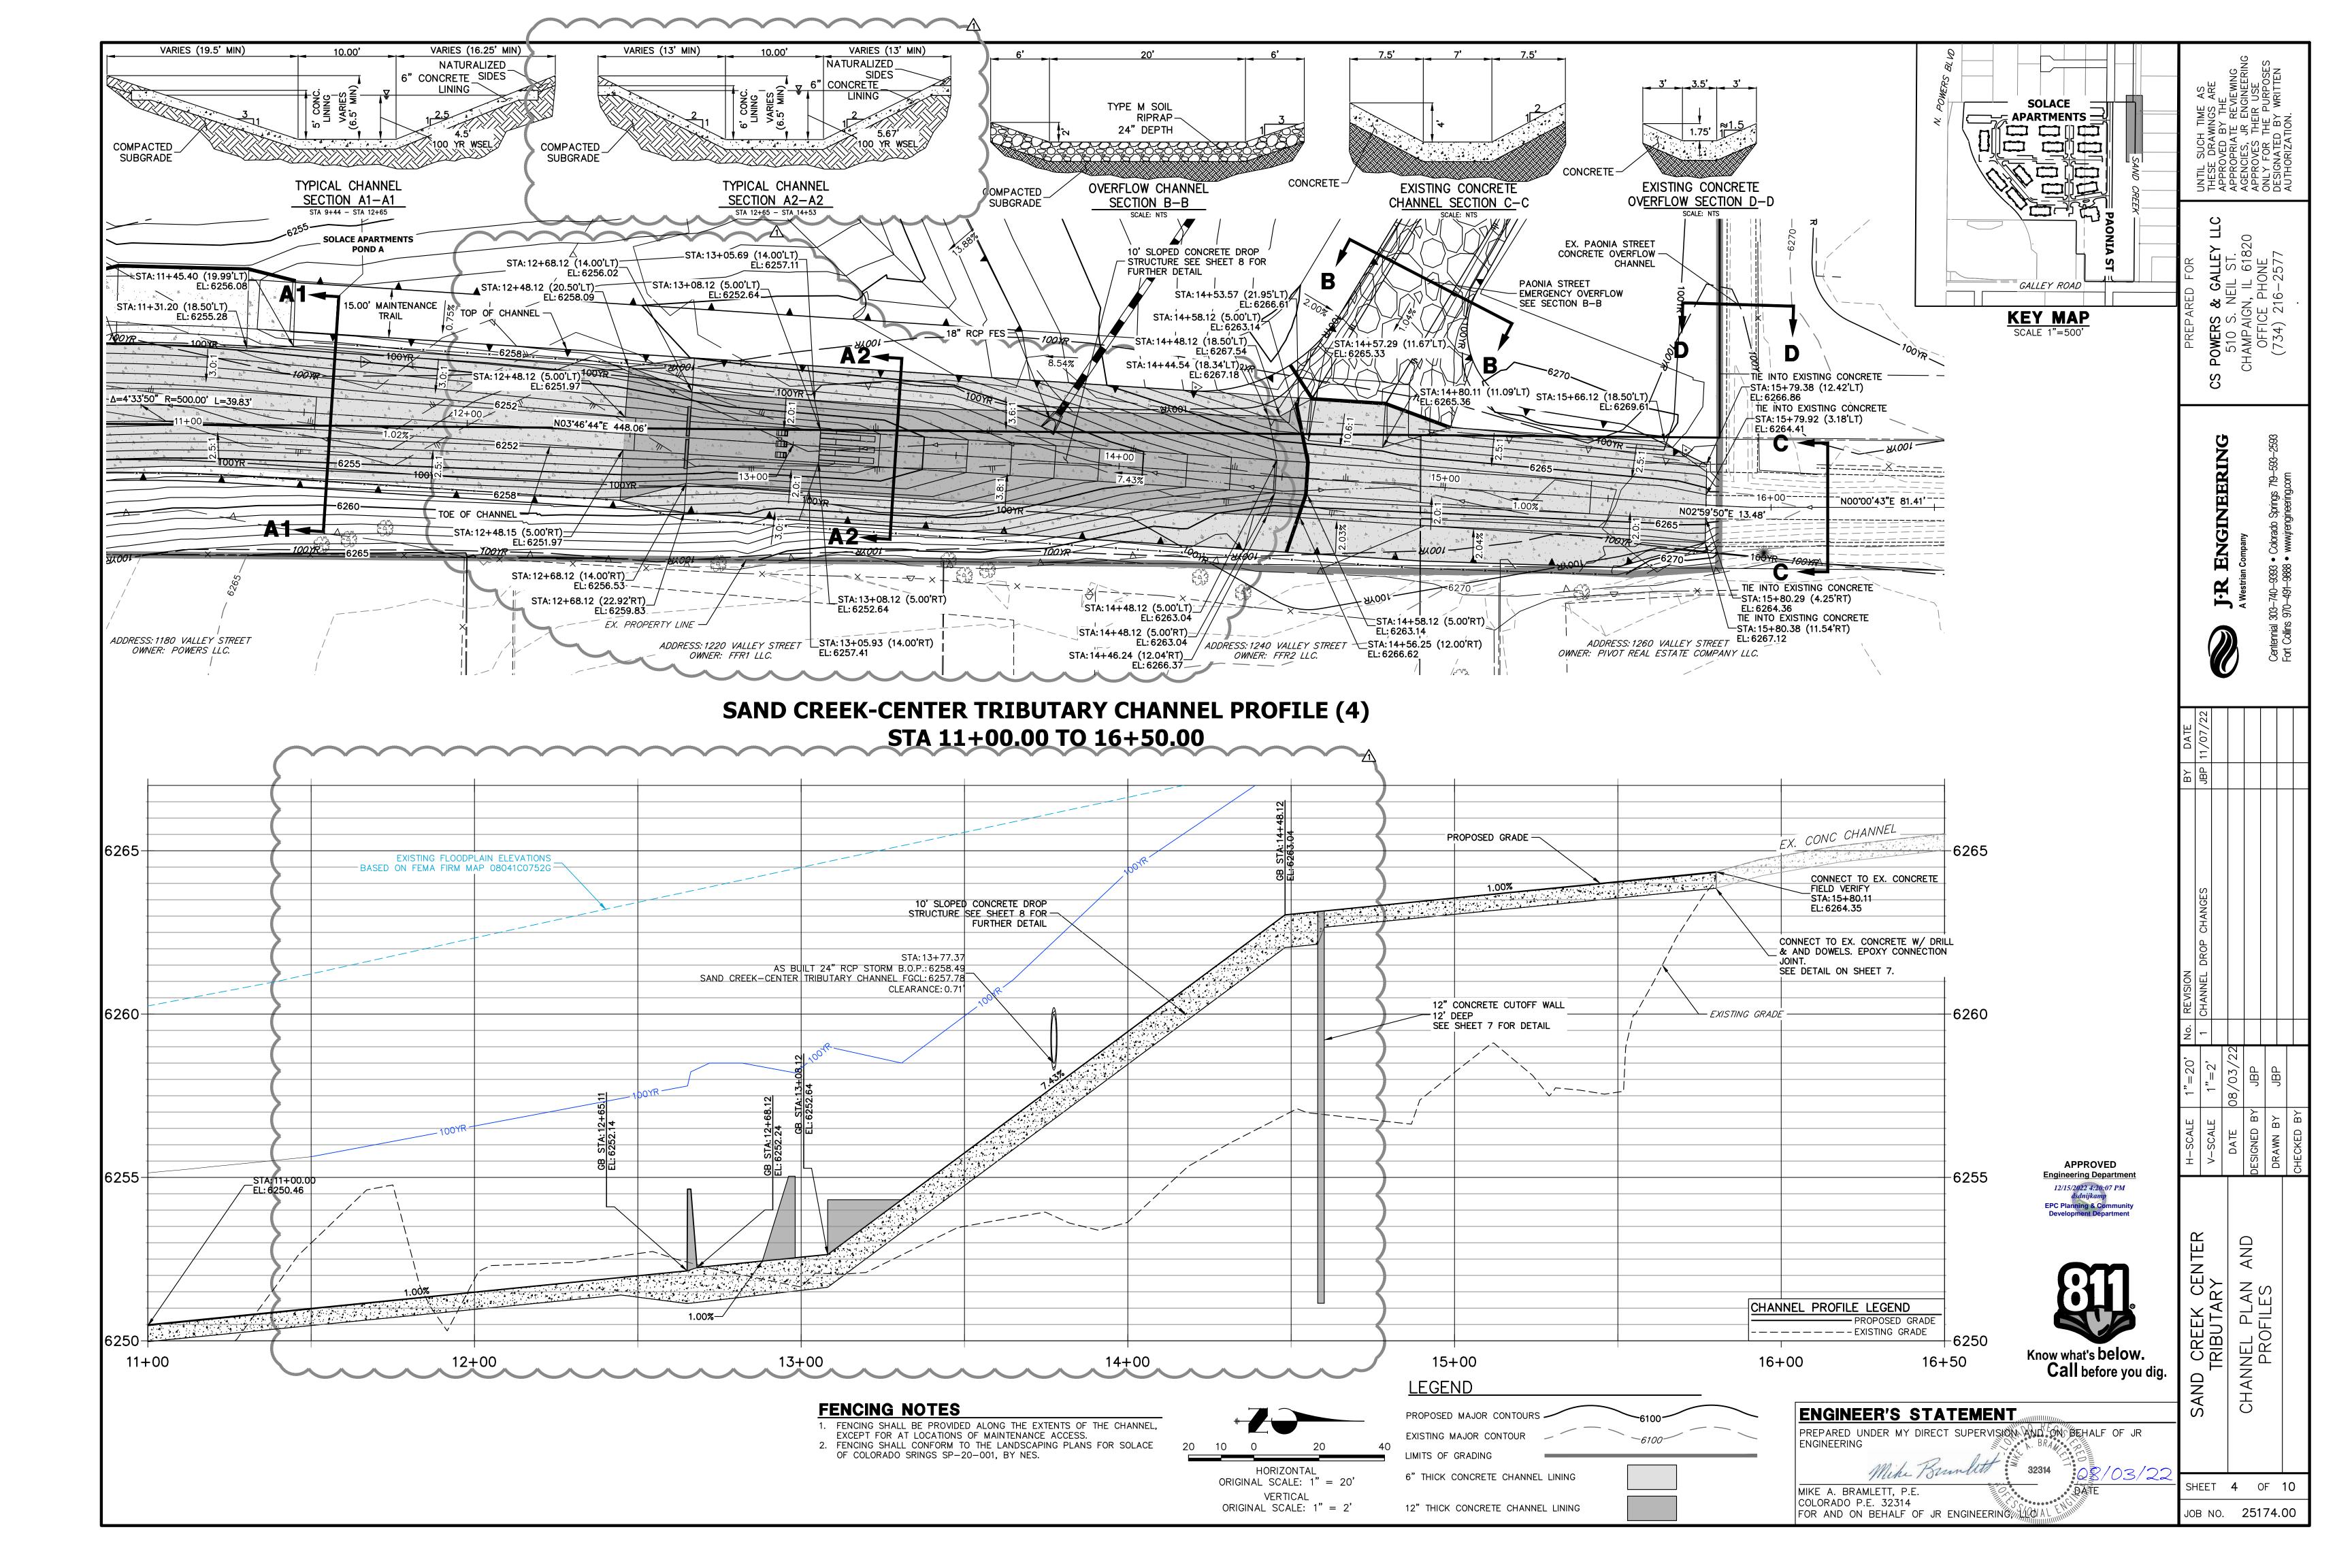

ENGINEERIN

| -SCALE  | A/N                 | No. | No.   REVISION   B   | 3Y | BY DATE      |   |
|---------|---------------------|-----|----------------------|----|--------------|---|
| 1       |                     | Ţ.  | CHANNEL DROP CHANGES | BP | JBP 11/07/22 |   |
| -SCALE  | <b>∀</b> \ <u>N</u> |     |                      |    |              |   |
|         | //                  |     |                      |    |              |   |
| DATE    | 08/03/22            |     |                      |    |              |   |
| GNED BY | - JBP               |     |                      |    |              |   |
|         |                     |     |                      |    |              |   |
| A WN BY | <u>a</u>            |     |                      |    |              |   |
|         |                     |     |                      |    |              |   |
|         |                     |     |                      |    |              |   |
| СКЕD ВҮ |                     |     |                      |    |              |   |
|         |                     |     |                      |    |              | ı |