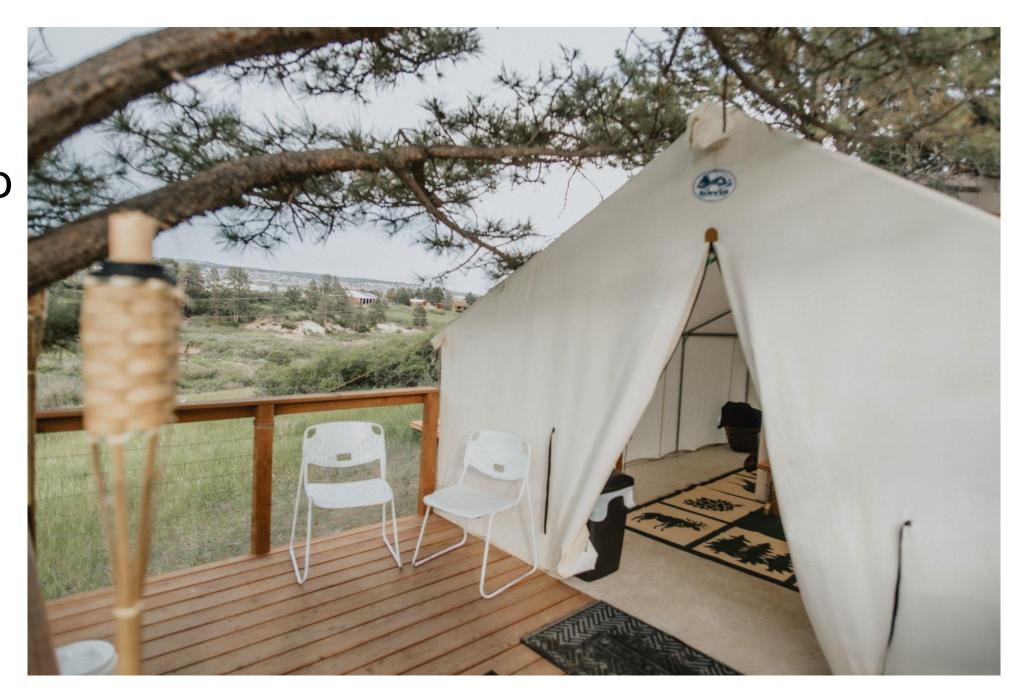

### Tent Sideview

The privacy room and tent will be on a raised bed with the deck off the front. The deck will run with the contour of the hillside. A stairwell will walk to the front deck from the parking spot.