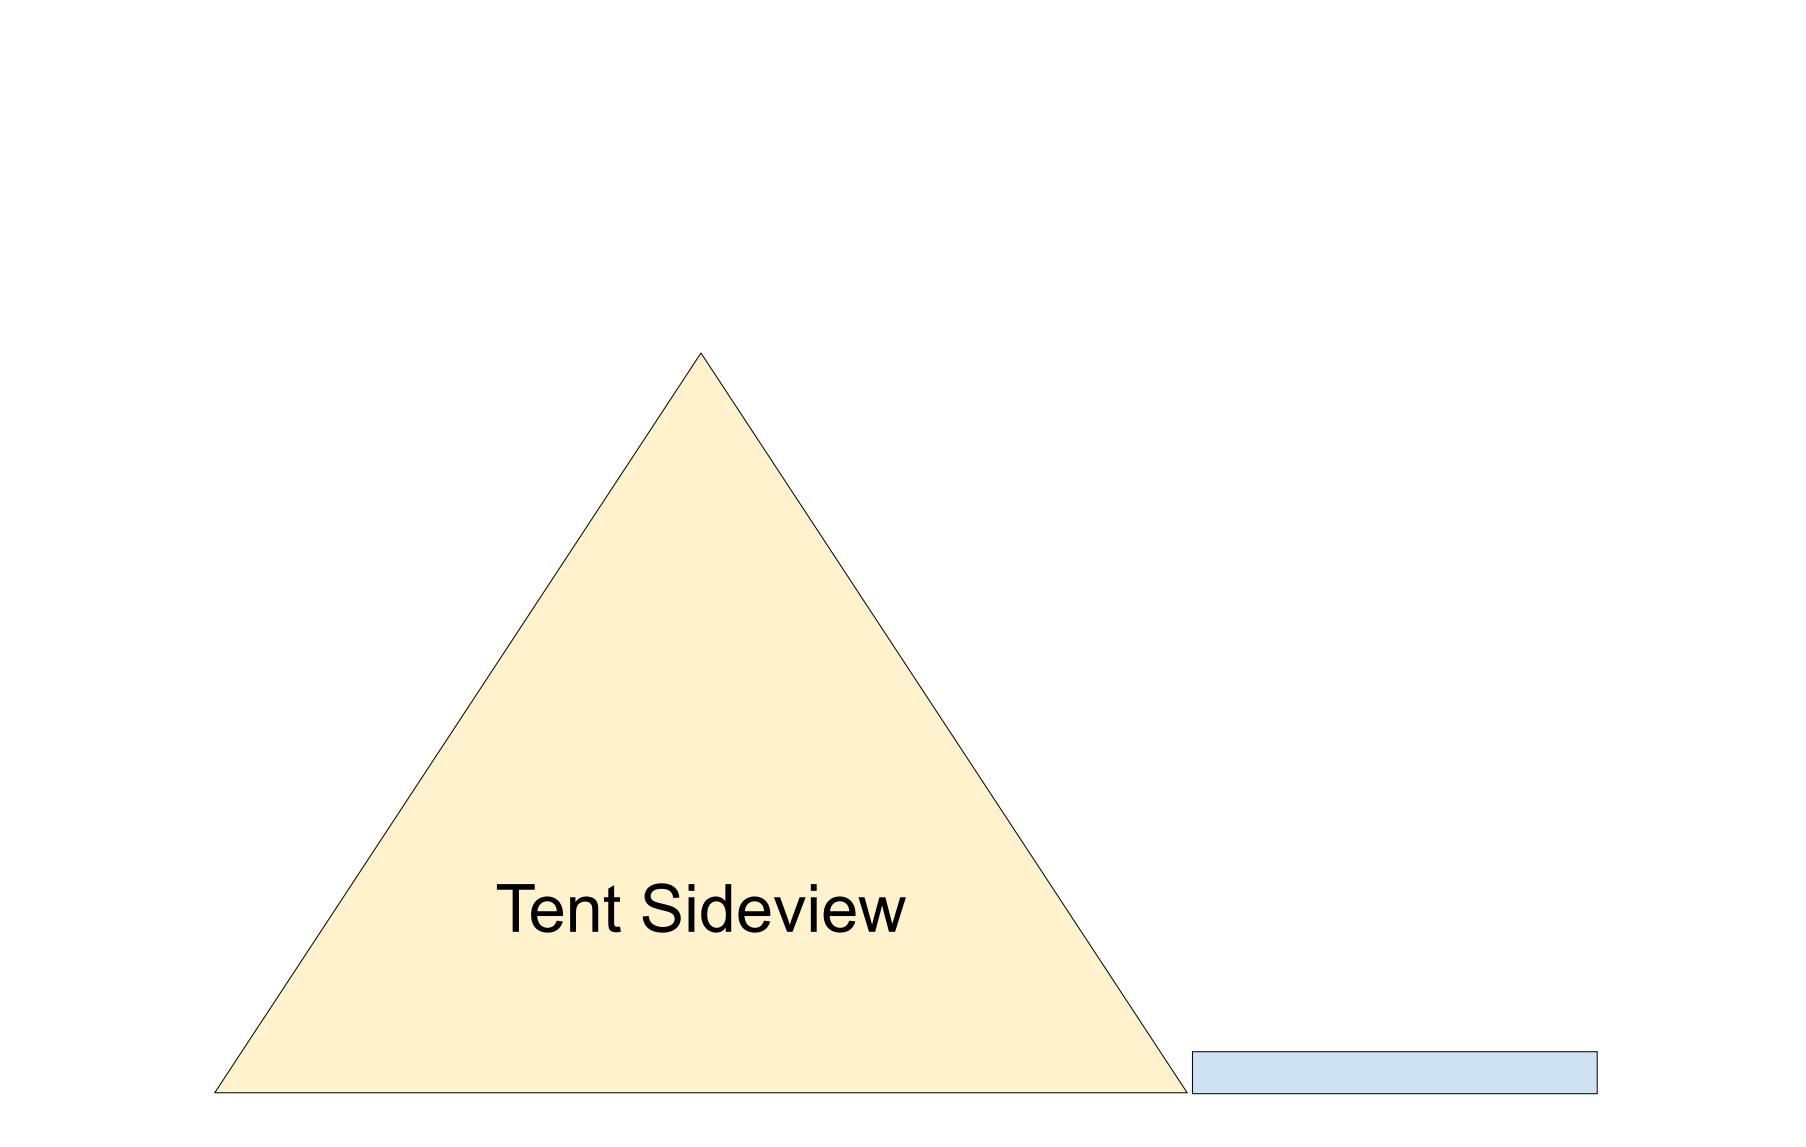

### Tent Sideview

The privacy room and tent will be on a raised bed with the deck off the front. The deck will run with the contour of the hillside. A stairwell will walk to the front deck from the parking spot.