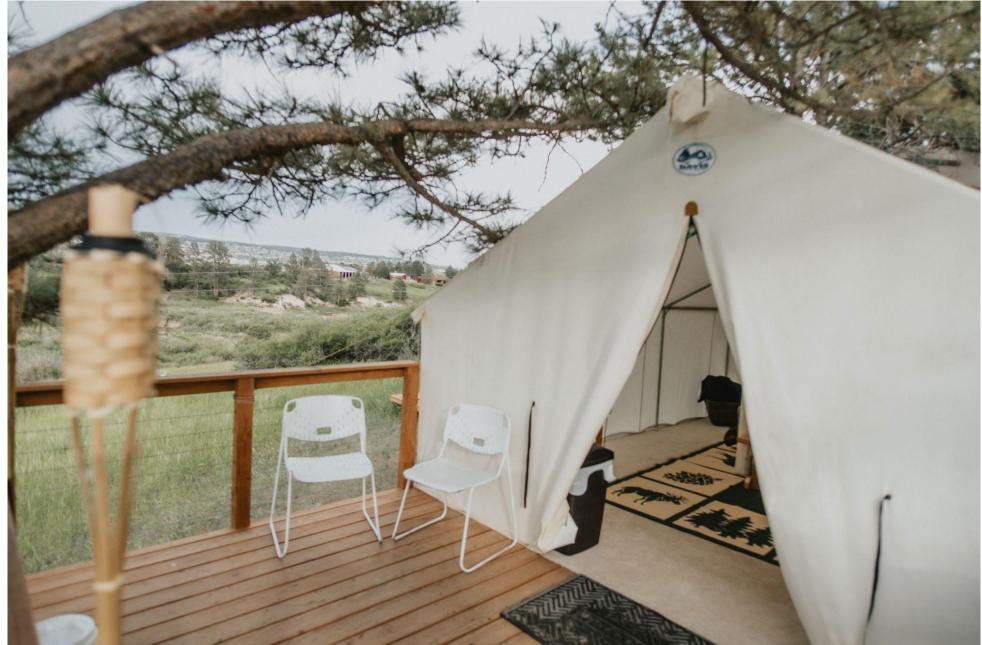

## Premium Sites - Floor Plans

Premium Sites will include a front deck in front of the main platform with stairs decending to the parking spot. The tent and the back patio will be a raised bed with landscaping timbers. Site 1 will include an ADA Compliant toilet and shower, and Sites 2 and 3 will share a bathhouse of two private toilets, showers and sinks.

# **Premium Sites - Elevation Plans**

Premium Sites will include a front deck in front of the main platform with stairs decending to the parking spot. The tent and the back patio will be a raised bed with landscaping timbers. Site 1 will include an ADA Compliant toilet and shower, and Sites 2 and 3 will share a bathhouse of two private toilets,

showers and sinks.

d