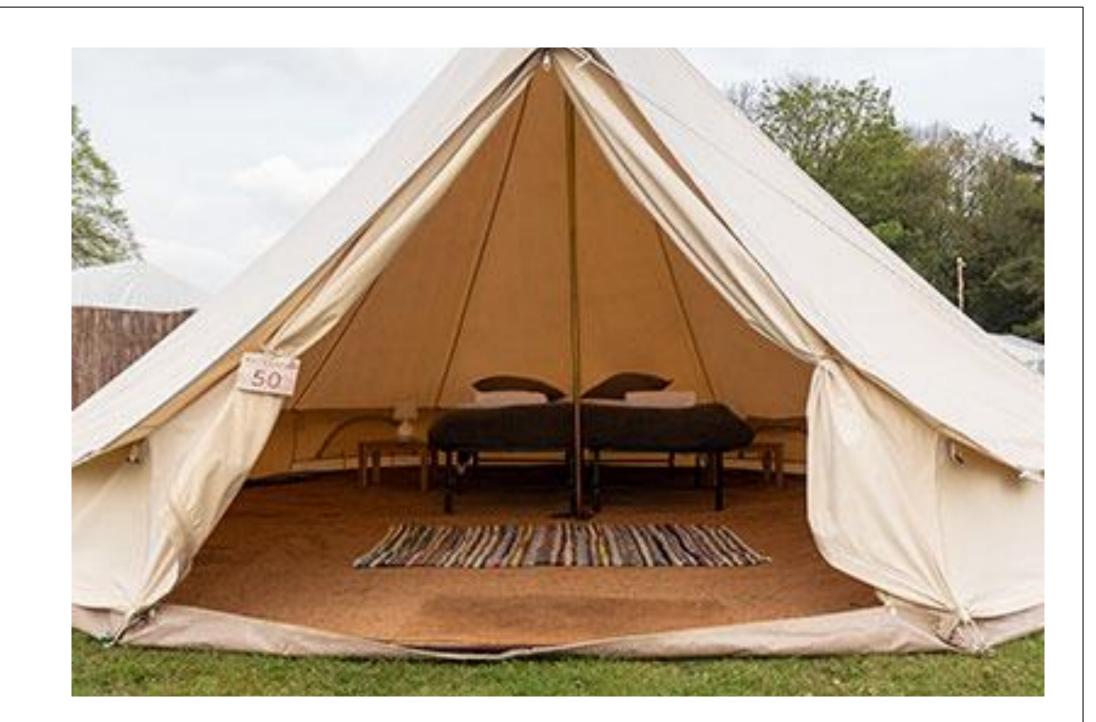

## Premium Sites - Floor Plans

Premium Sites will include a front deck in front of the main platform with stairs decending to the parking spot. The tent and the back patio will be a raised bed with landscaping timbers. Site 1 will include an ADA Compliant toilet and shower, and Sites 2 and 3 will share a bathhouse of two private toilets, showers and sinks.