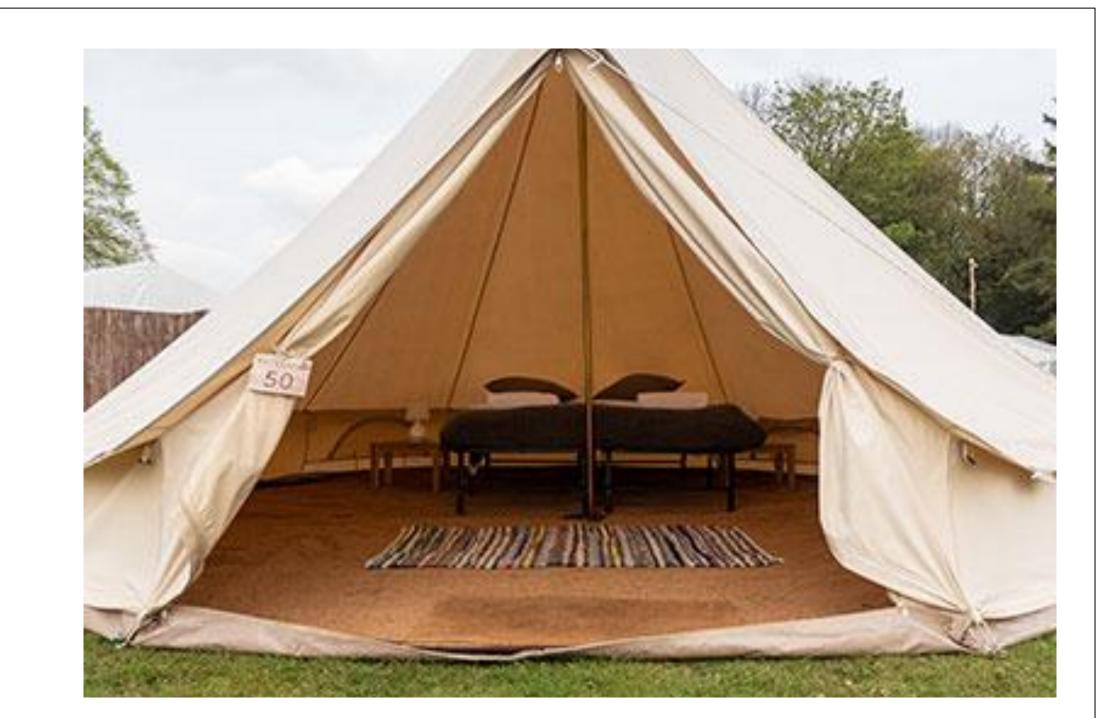

# **Premium Sites - Elevation Plans**

Premium Sites will include a front deck in front of the main platform with stairs decending to the parking spot. The tent and the back patio will be a raised bed with landscaping timbers. Site 1 will include an ADA Compliant toilet and shower, and Sites 2 and 3 will share a bathhouse of two private toilets,

showers and sinks.

d