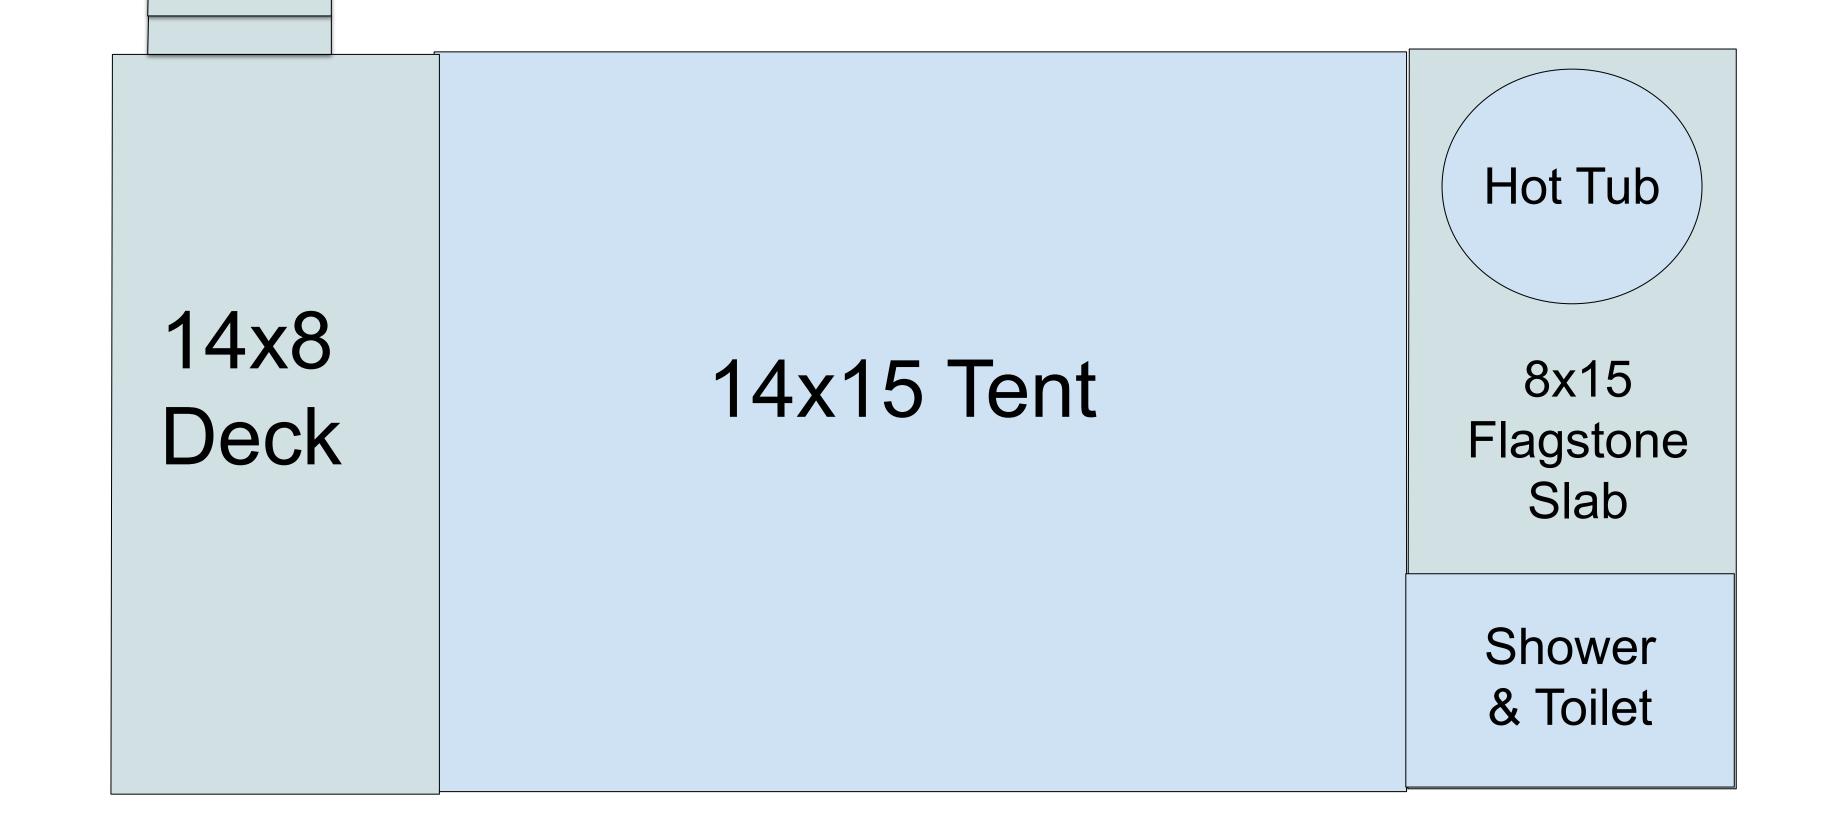

## Premium Sites - Floor Plans

Premium Sites will include a front deck in front of the main platform with stairs decending to the parking spot. The tent and the back patio will be a raised bed with landscaping timbers. Site 1 will include an ADA Compliant toilet and shower, and Sites 2 and 3 will share a bathhouse of two private toilets, showers and sinks.

# **Premium Sites - Elevation Plans**

Premium Sites will include a front deck in front of the main platform with stairs decending to the parking spot. The tent and the back patio will be a raised bed with landscaping timbers. Site 1 will include an ADA Compliant toilet and shower, and Sites 2 and 3 will share a bathhouse of two private toilets,

showers and sinks.

d