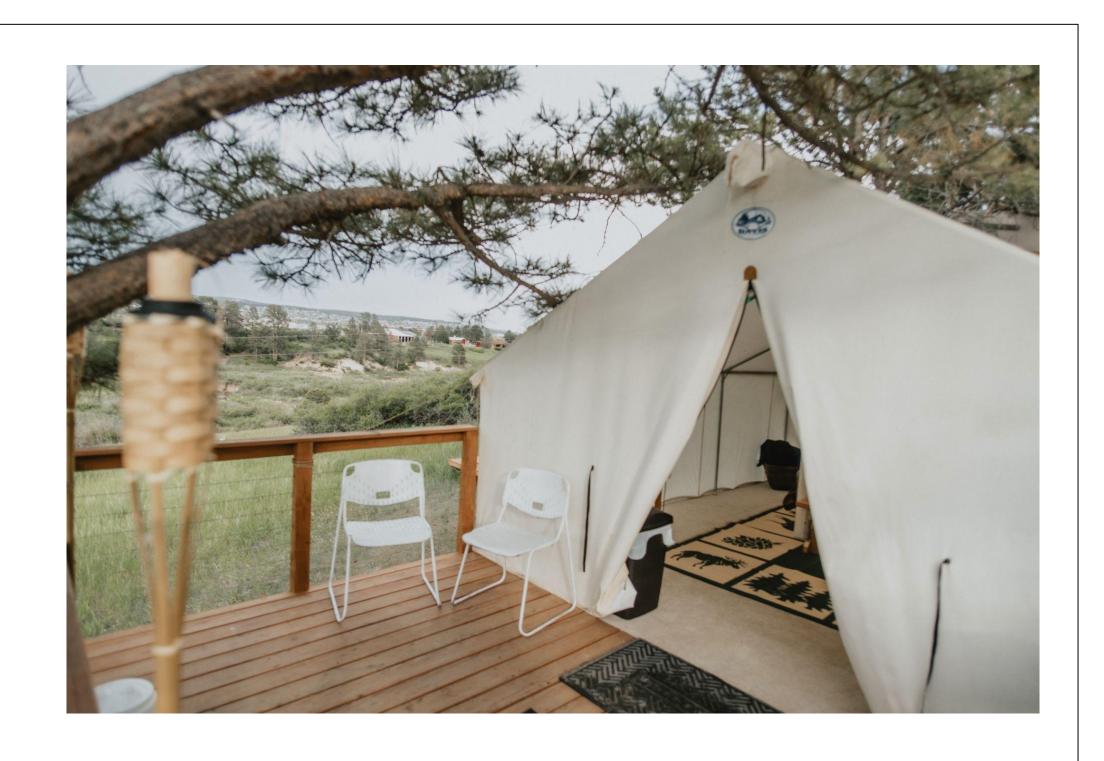

## Premium Sites - Elevation Plans

Premium Sites will include a front deck in front of the main platform with stairs decending to the parking spot. The back of the tent opens to a flagstone slab with bath and private hot tub. Landscaping and privacy fence will shelter the semi-outdoor bathroom.

Privacy wall to bathroom

Tent Sideview

Deck Railings

The bathroom will be a landscaped slab with plumbing built in. The deck will run with the contour of the hillside. A stairwell will walk to the front deck from the parking spot.