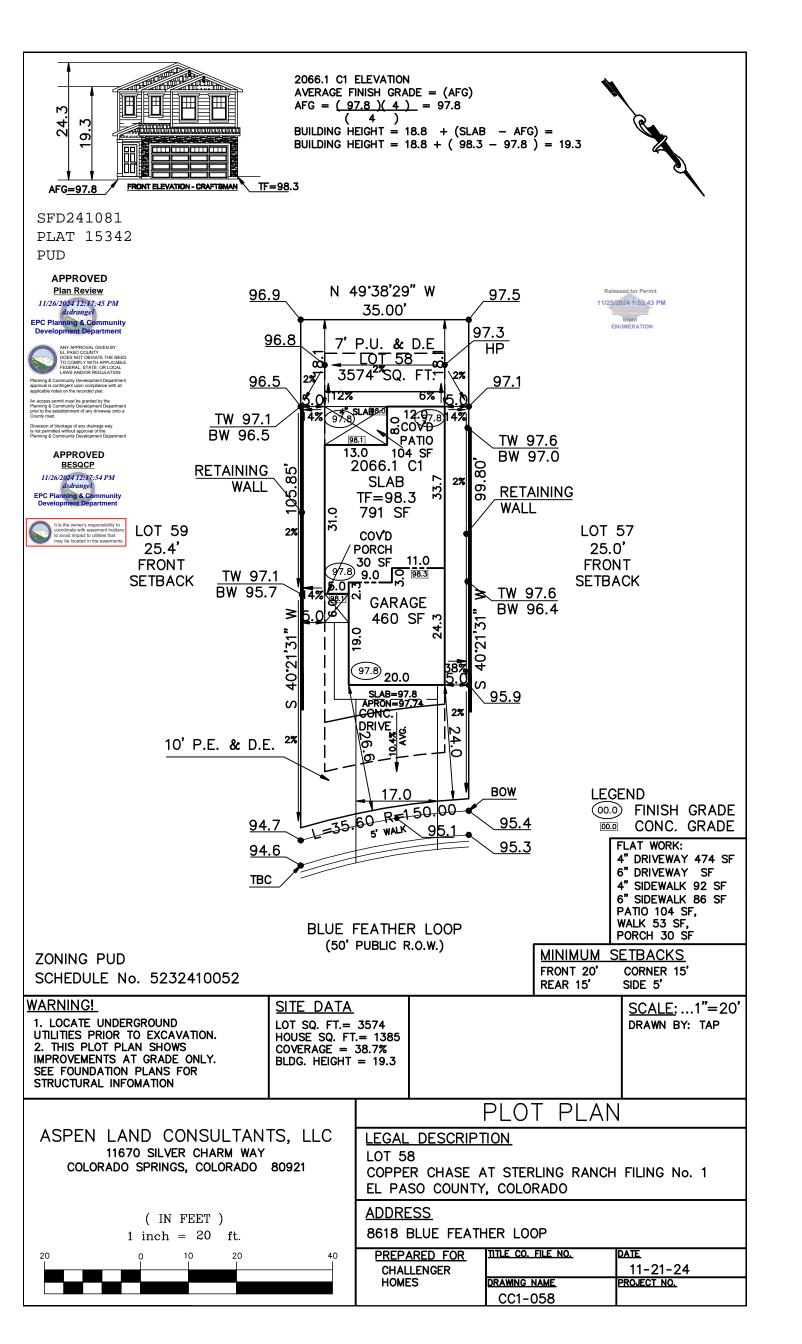

## SITE

2023 PPRBC 2021 IECC Amended

Parcel: 5232410052

Address: 8618 BLUE FEATHER LOOP, COLORADO SPRINGS

**Description:** 

RESIDENCE

Type of Unit:

| Garage        | 430  |
|---------------|------|
| Main Level    | 825  |
| Upper Level 1 | 1241 |

2496 Total Square Feet