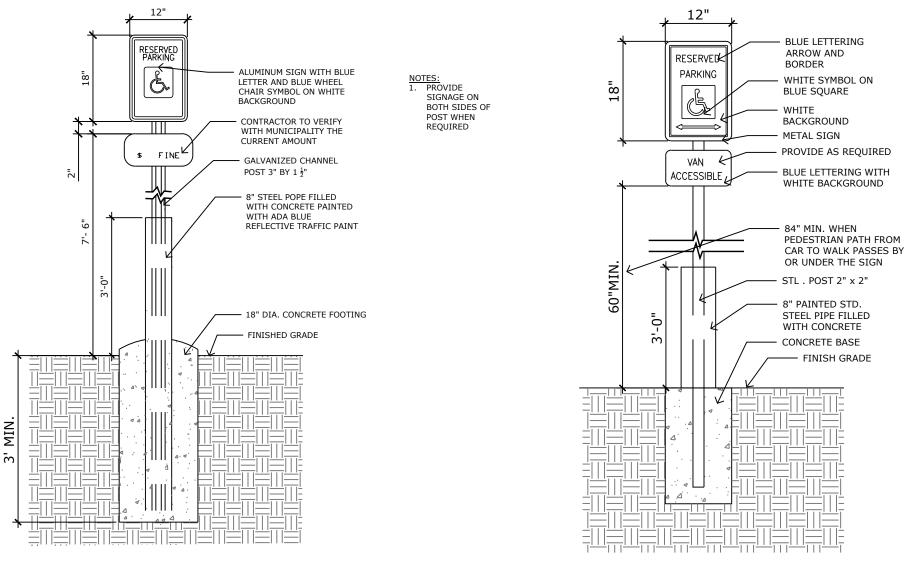

## **GENERAL NOTES**

ALL LIGHTING FIXTURES SHALL HAVE FULL CUT-OFF SHIELDING OR FIXTURES TO REDUCE OFF-SITE LIGHTING IMPACTS.
 ALL SIDEWALKS SHOWN ON DEVELOPMENT PLAN ARE TO BE 5' CONCRETE UNLESS OTHERWISE SPECIFIED.

- 3. PRIVATE DRIVES ARE TO BE PAVED ASPHALT WITH CONCRETE CURBS.
- SIGNAGE IS NOT APPROVED PER THIS PLAN. A SEPARATE SIGNAGE PLAN IS REQUIRED.
   ALL EXISTING CURB, GUTTER, PEDESTRIAN RAMPS AND CROSSPANS POSING A SAFETY HAZARD, DAMAGED, EXHIBITING EXCESSIVE DETERIORATION OR NOT MEETING CURRENT ENGINEERING STANDARDS ALONG PUBLIC STREETS ADJACENT TO THE SITE WILL NEED TO BE REMOVED AND REPLACED PRIOR TO ISSUING THE CERTIFICATE OF OCCUPANCY(C.O.). AN ON SITE MEETING CAN BE SET UP WITH THE ENGINEERING DEVELOPMENT REVIEW INSPECTOR TO DETERMINE
- WHAT, IF ANY, IMPROVEMENTS ARE REQUIRED.
  6. FIRE APPARATUS ACCESS ROADS SHALL BE DESIGNED AND MAINTAINED TO SUPPORT THE IMPOSED LOADS OF FIRE APPARATUS AND SHALL BE SURFACED SO AS TO PROVIDE ALL WEATHER DRIVING CAPABILITIES. PRIVATE ROADS WILL BE BUILT TO MEET A MINIMUM OF 27000LBS SINGLE AXLE WEIGHT AND 75000LB TOTAL APPARATUS WEIGHT
- FEDERAL EMERGENCY MANAGEMENT AGENCY, FLOOD INSURANCE RATE MAP NUMBER 08041C0743G, EFFECTIVE DATE, DECEMBER 7, 2018, INDICATES THE AREA IN THE VICINITY OF THIS PARCEL OF LAND TO BE A ZONE X (AREA DETERMINED TO BE OUT OF THE 500 YEAR FLOODPLAIN).
   THE PARTIES RESPONSIBLE FOR THIS PLAN HAVE FAMILIARIZED THEMSELVES WITH ALL CURRENT ACCESSIBILITY CRITERIA AND SPECIFICATIONS AND THE PROPOSED PLAN REFLECTS ALL SITE ELEMENTS REQUIRED BY THE APPLICABLE ADA DESIGN STANDARDS AND GUIDELINES AS PUBLISHED BY THE UNITED STATES
- DEPARTMENT OF JUSTICE. APPROVAL OF THIS PLAN BY THE CITY OF COLORADO SPRINGS DOES NOT ASSURE COMPLIANCE WITH THE ADA OR ANY OTHER FEDERAL OR STATE ACCESSIBILITY LAWS OR ANY REGULATIONS OR GUIDELINES ENACTED OR PROMULGATED UNDER OR WITH THE ADA OR ANY OTHER RESPONSIBILITY FOR COMPLIANCE WITH FEDERAL AND STATE ACCESSIBILITY LAWS LIES WITH THE PROPERTY OWNER. 10. THIS PROPERTY IS SUBJECT TO THE FINDINGS SUMMARY AND CONCLUSIONS OF A GEOLOGIC HAZARD REPORT PREPARED BY ENTECH ENGINEERING INC.,
- 10. THIS PROPERTY IS SUBJECT TO THE FINDINGS SUMMARY AND CONCLUSIONS OF A GEOLOGIC HAZARD REPORT PREPARED BY ENTECH ENGINEERING INC., DATED \_\_\_\_\_\_TBD\_\_\_\_\_, WHICH IDENTIFIED THE FOLLOWING SPECIFIC GEOLOGIC HAZARDS ON THE PROPERTY: (ARTIFICIAL FILL, EXPANSIVE SOILS, POTENTIALLY UNSTABLE SLOPES, LANDSLIDE SUSCEPTIBLE AREAS, LANDSLIDE DEPOSIT, AND STEEPLY DIPPING BEDROCK).