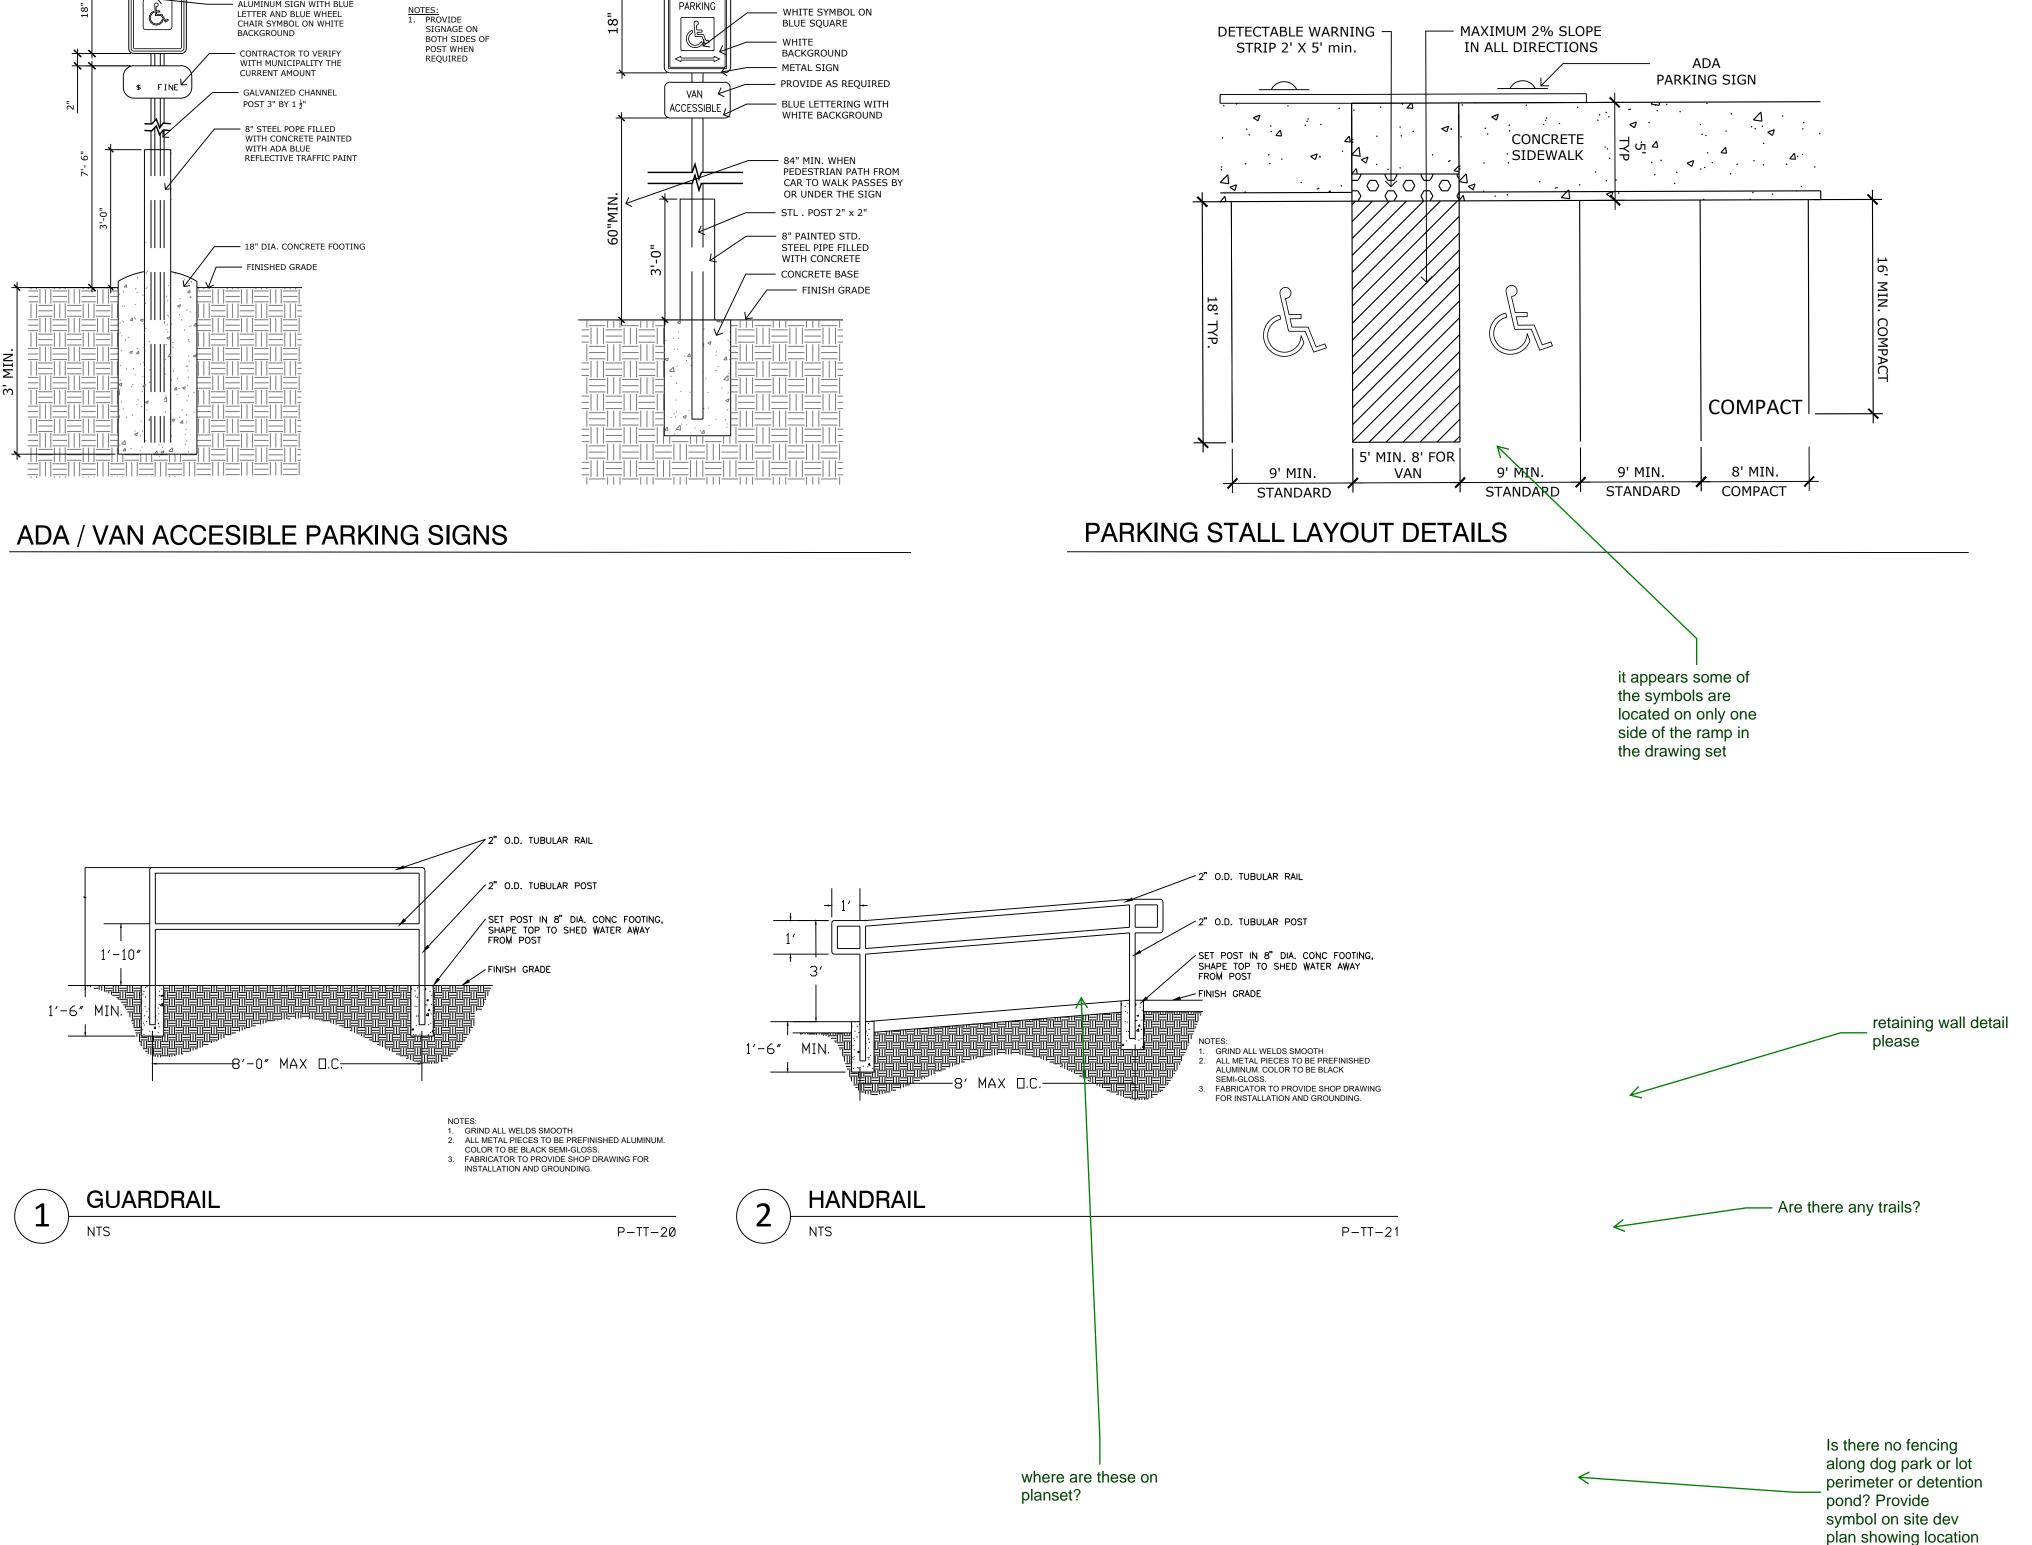

## **GENERAL NOTES**

ALL LIGHTING FIXTURES SHALL HAVE FULL CUT-OFF SHIELDING OR FIXTURES TO REDUCE OFF-SITE LIGHTING IMPACTS.
 ALL SIDEWALKS SHOWN ON DEVELOPMENT PLAN ARE TO BE 5' CONCRETE UNLESS OTHERWISE SPECIFIED.

- 3. PRIVATE DRIVES ARE TO BE PAVED ASPHALT WITH CONCRETE CURBS.
- SIGNAGE IS NOT APPROVED PER THIS PLAN. A SEPARATE SIGNAGE PLAN IS REQUIRED.
   ALL EXISTING CURB, GUTTER, PEDESTRIAN RAMPS AND CROSSPANS POSING A SAFETY HAZARD, DAMAGED, EXHIBITING EXCESSIVE DETERIORATION OR NOT MEETING CURRENT ENGINEERING STANDARDS ALONG PUBLIC STREETS ADJACENT TO THE SITE WILL NEED TO BE REMOVED AND REPLACED PRIOR TO ISSUING THE CERTIFICATE OF OCCUPANCY(C.O.). AN ON SITE MEETING CAN BE SET UP WITH THE ENGINEERING DEVELOPMENT REVIEW INSPECTOR TO DETERMINE
- WHAT, IF ANY, IMPROVEMENTS ARE REQUIRED.
  6. FIRE APPARATUS ACCESS ROADS SHALL BE DESIGNED AND MAINTAINED TO SUPPORT THE IMPOSED LOADS OF FIRE APPARATUS AND SHALL BE SURFACED SO AS TO PROVIDE ALL WEATHER DRIVING CAPABILITIES. PRIVATE ROADS WILL BE BUILT TO MEET A MINIMUM OF 27000LBS SINGLE AXLE WEIGHT AND 75000LB TOTAL APPARATUS WEIGHT
- FEDERAL EMERGENCY MANAGEMENT AGENCY, FLOOD INSURANCE RATE MAP NUMBER 08041C0743G, EFFECTIVE DATE, DECEMBER 7, 2018, INDICATES THE AREA IN THE VICINITY OF THIS PARCEL OF LAND TO BE A ZONE X (AREA DETERMINED TO BE OUT OF THE 500 YEAR FLOODPLAIN).
   THE PARTIES RESPONSIBLE FOR THIS PLAN HAVE FAMILIARIZED THEMSELVES WITH ALL CURRENT ACCESSIBILITY CRITERIA AND SPECIFICATIONS AND THE PROPOSED PLAN REFLECTS ALL SITE ELEMENTS REQUIRED BY THE APPLICABLE ADA DESIGN STANDARDS AND GUIDELINES AS PUBLISHED BY THE UNITED STATES
- DEPARTMENT OF JUSTICE. APPROVAL OF THIS PLAN BY THE CITY OF COLORADO SPRINGS DOES NOT ASSURE COMPLIANCE WITH THE ADA OR ANY OTHER FEDERAL OR STATE ACCESSIBILITY LAWS OR ANY REGULATIONS OR GUIDELINES ENACTED OR PROMULGATED UNDER OR WITH THE ADA OR ANY OTHER RESPONSIBILITY FOR COMPLIANCE WITH FEDERAL AND STATE ACCESSIBILITY LAWS LIES WITH THE PROPERTY OWNER. 10. THIS PROPERTY IS SUBJECT TO THE FINDINGS SUMMARY AND CONCLUSIONS OF A GEOLOGIC HAZARD REPORT PREPARED BY ENTECH ENGINEERING INC.,
- 10. THIS PROPERTY IS SUBJECT TO THE FINDINGS SUMMARY AND CONCLUSIONS OF A GEOLOGIC HAZARD REPORT PREPARED BY ENTECH ENGINEERING INC., DATED \_\_\_\_\_\_TBD\_\_\_\_\_, WHICH IDENTIFIED THE FOLLOWING SPECIFIC GEOLOGIC HAZARDS ON THE PROPERTY: (ARTIFICIAL FILL, EXPANSIVE SOILS, POTENTIALLY UNSTABLE SLOPES, LANDSLIDE SUSCEPTIBLE AREAS, LANDSLIDE DEPOSIT, AND STEEPLY DIPPING BEDROCK).