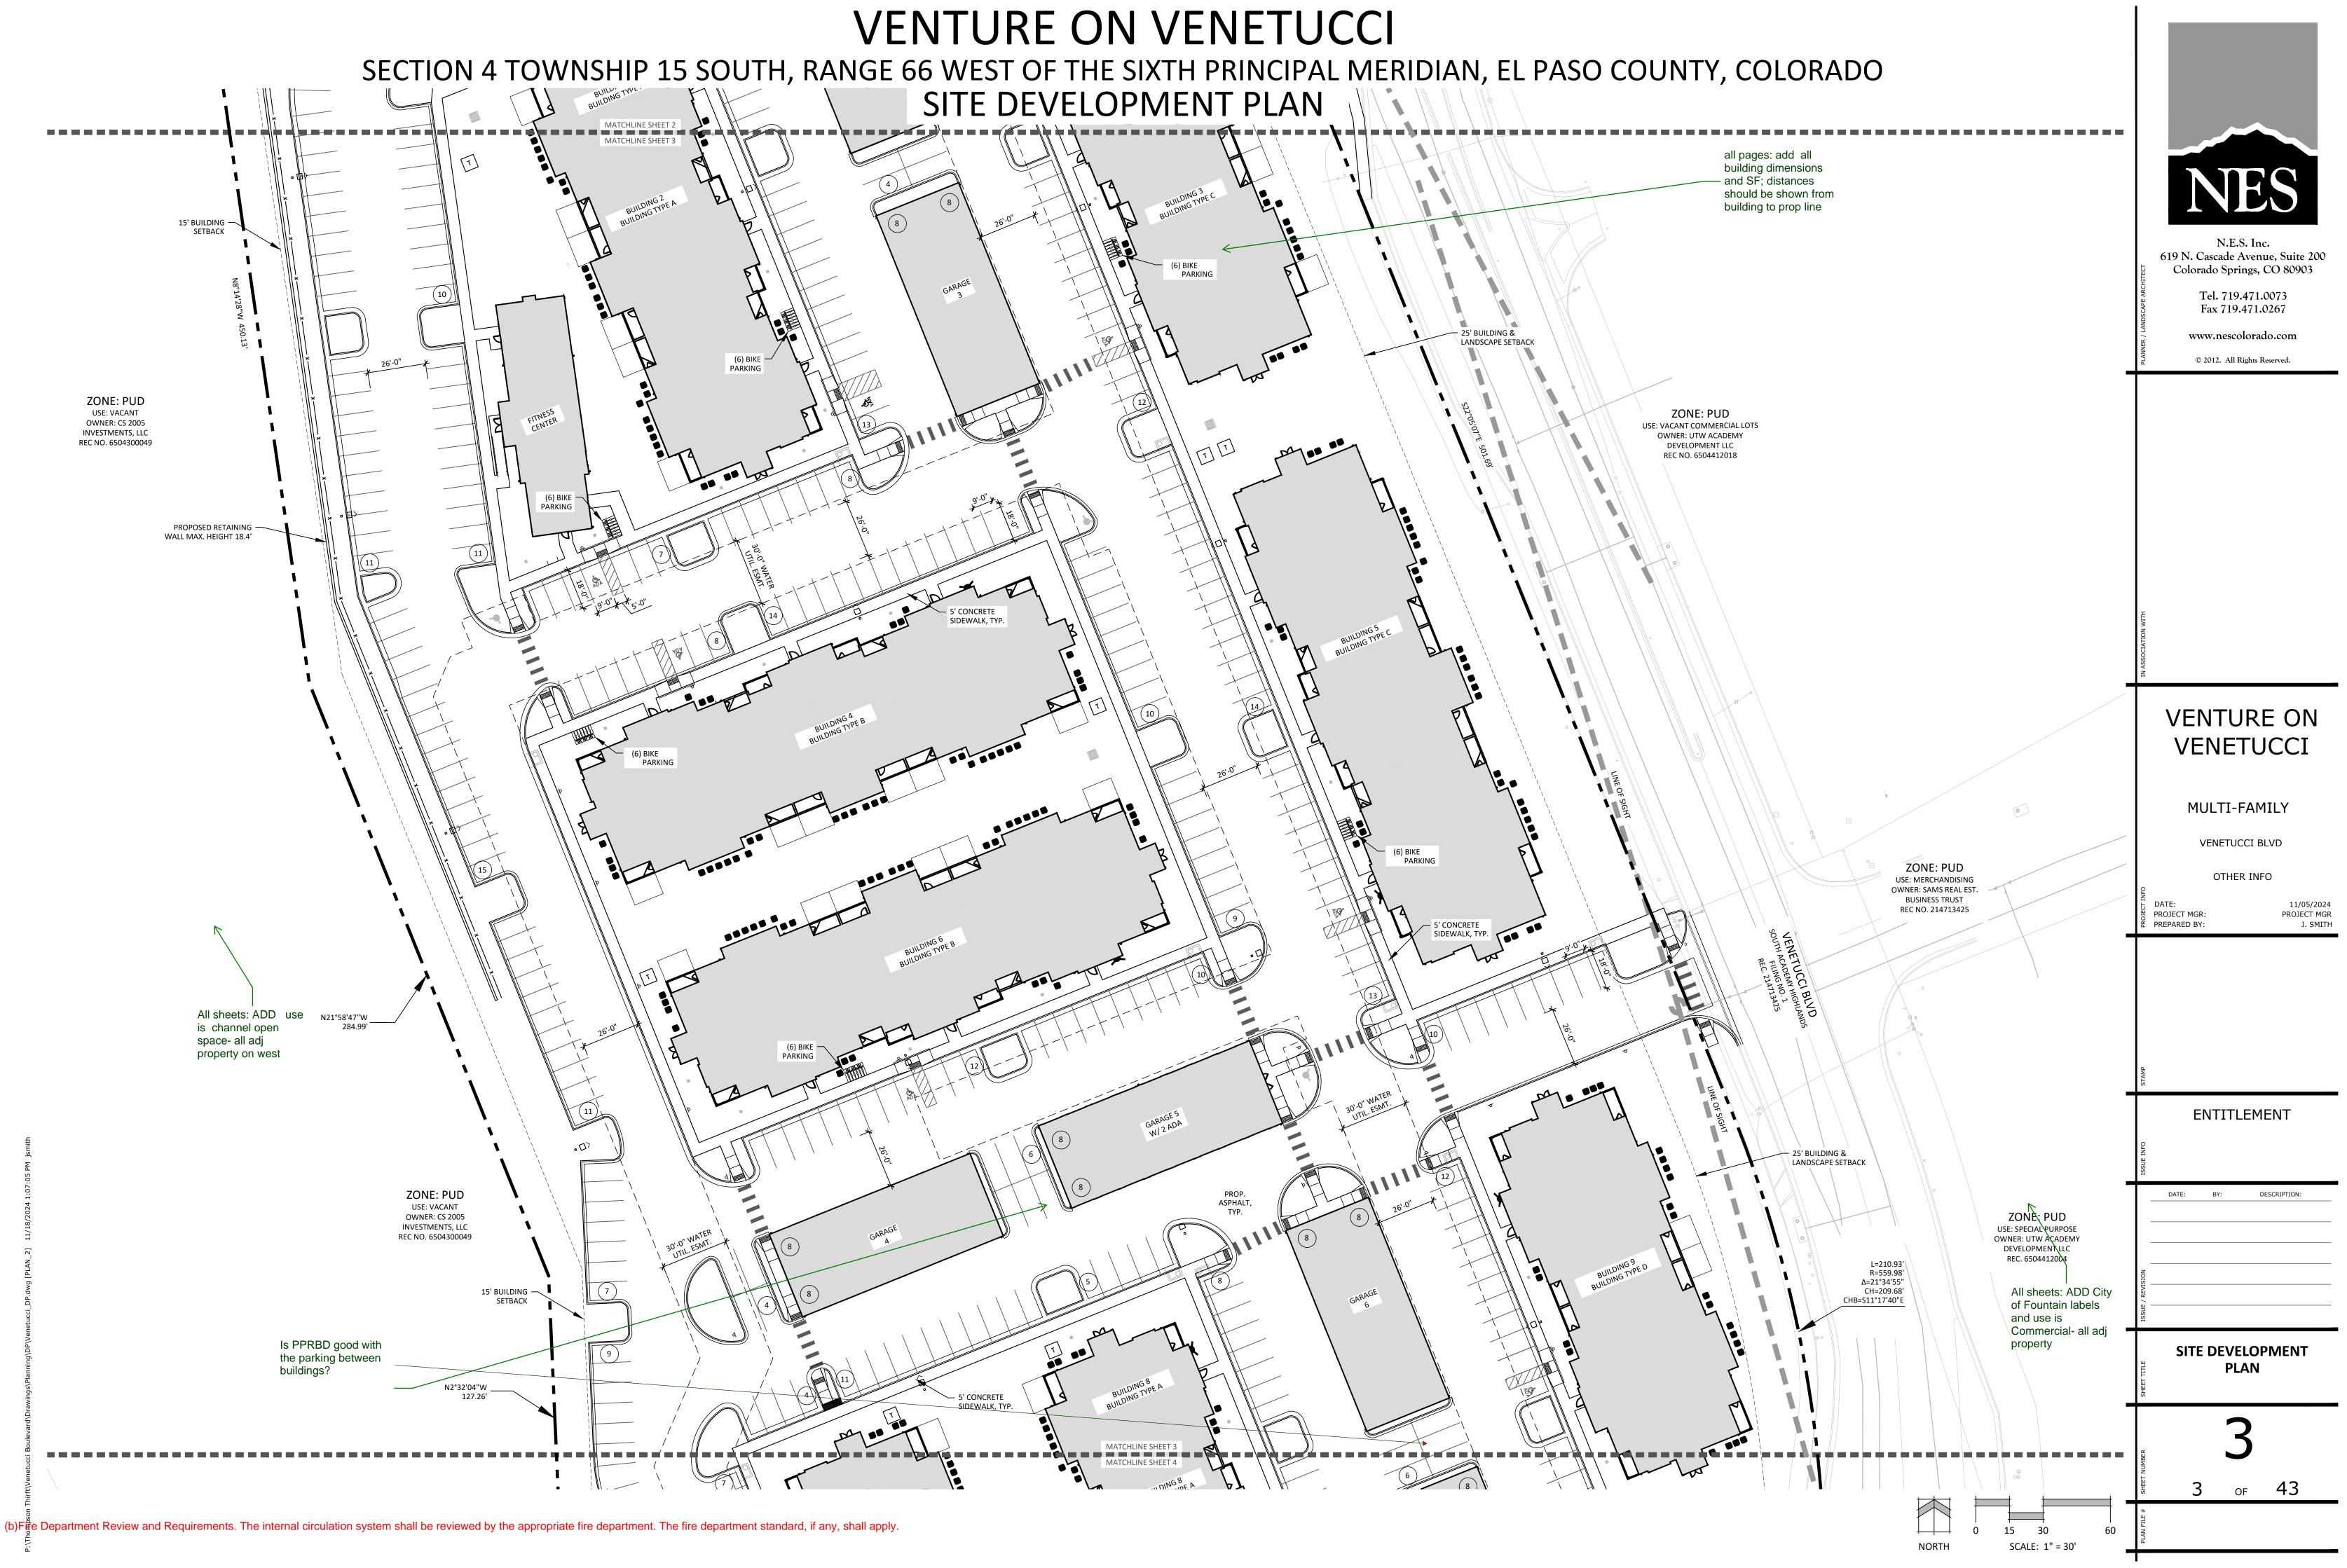

| SITE DATA<br>Site Address:<br>Tax ID Number:<br>Total Area:<br>Development Schedule:<br>Concept Plan:<br>Brahage Basin:<br>Current Zoning:<br>Current Use:<br>Proposed Use:<br>Units:<br>Gross Density:<br>Height Information:<br>Max. Height Allowed:<br>Max. Height Proposed:<br>Lot Coverage:<br>Max. Allowed:<br>Max Proposed:<br>Building Setbacks:<br>East (Venetucci Blvd):<br>Side:<br>Rear:<br>https | Venetucci Blvd<br>6504300049<br>16.23 Acres<br>2025 - 2026<br>South Academy Station<br><br>RM-30<br>Vacant<br>Multi-Family<br>336<br>20.7 DU/AC<br>40'<br>40'-0''<br>60%<br>28%<br>25'<br>15'<br>15'<br>15'<br>15' | the loi states 2<br>parcels<br>missing checklist itmes<br>Total gross building squa<br>Open space, landscaping<br>Parking computations (response) | re footage<br>g, and impermeable surface per<br>quired, provided, etc.) | 619 N. Colo<br>Colo<br>E ARCHITECT | N.E.S. Inc.<br>Cascade Avenue, Suite 200<br>rado Springs, CO 80903<br>Tel. 719.471.0073<br>Fax 719.471.0267<br>ww.nescolorado.com |
|---------------------------------------------------------------------------------------------------------------------------------------------------------------------------------------------------------------------------------------------------------------------------------------------------------------------------------------------------------------------------------------------------------------|--------------------------------------------------------------------------------------------------------------------------------------------------------------------------------------------------------------------|---------------------------------------------------------------------------------------------------------------------------------------------------|-------------------------------------------------------------------------|------------------------------------|-----------------------------------------------------------------------------------------------------------------------------------|
| Venetucci Blvd:<br>Parking Standards:<br>Standard Formula:                                                                                                                                                                                                                                                                                                                                                    | 25'<br>1.5 spaces / 1-bedroom unit                                                                                                                                                                                 | unit count calc require                                                                                                                           |                                                                         | nber of units                      | for                                                                                                                               |
| Standard Formala.                                                                                                                                                                                                                                                                                                                                                                                             | 1.7 spaces / 2-bedroom unit<br>2 spaces / 3-bedroom unit<br>Guest Spaces                                                                                                                                           | 132 units 198<br>168 286<br>36 72                                                                                                                 |                                                                         | om count and<br>mber in the t      |                                                                                                                                   |
| Standard Required:                                                                                                                                                                                                                                                                                                                                                                                            | 1 space / 3 dwelling units<br>668 spaces                                                                                                                                                                           | 336 units/3 =112 guest s                                                                                                                          | paces                                                                   |                                    |                                                                                                                                   |
| Alternate Formula*:<br>Units:                                                                                                                                                                                                                                                                                                                                                                                 | 1.72 spaces per unit*<br>336                                                                                                                                                                                       |                                                                                                                                                   | 682 required                                                            |                                    |                                                                                                                                   |
| Alternate Required:                                                                                                                                                                                                                                                                                                                                                                                           | 578 spaces                                                                                                                                                                                                         | % of required amount                                                                                                                              | per Study<br>and count                                                  |                                    |                                                                                                                                   |
| ADA Required/Provided:<br>Garage Spaces Provided:<br>Total Provided:                                                                                                                                                                                                                                                                                                                                          | 12/12 14 required 2<br>115 spac<br>580 spac                                                                                                                                                                        | % of required amount                                                                                                                              |                                                                         |                                    |                                                                                                                                   |
|                                                                                                                                                                                                                                                                                                                                                                                                               | *Approved Alternative Parkin unit.                                                                                                                                                                                 | g Ratio by PCD Director: 1.72 parking sp                                                                                                          | aces per                                                                | HTIW N                             |                                                                                                                                   |
| Bike Parking Required (5% o<br>Bike Parking Provided:                                                                                                                                                                                                                                                                                                                                                         | f Standard Code Required Parking):                                                                                                                                                                                 | 34<br>72                                                                                                                                          |                                                                         | ASSOCIATION WITH                   |                                                                                                                                   |
| LAND USE DATA 1                                                                                                                                                                                                                                                                                                                                                                                               | bu                                                                                                                                                                                                                 | ere are 336 units<br>t there are x<br>ildings                                                                                                     | -                                                                       | IN ASS                             |                                                                                                                                   |
|                                                                                                                                                                                                                                                                                                                                                                                                               | NET DENSITY UNITS                                                                                                                                                                                                  | AREA % OF LAND                                                                                                                                    |                                                                         |                                    | NTURE ON                                                                                                                          |
| ROAD                                                                                                                                                                                                                                                                                                                                                                                                          | N/A N/A                                                                                                                                                                                                            | 240,083 SF 34%<br>30,748 SF 5%                                                                                                                    |                                                                         |                                    | ENETUCCI                                                                                                                          |
| DEFENTION<br>OPEN SPACE                                                                                                                                                                                                                                                                                                                                                                                       | N/A 336<br>N/A N/A                                                                                                                                                                                                 | 200,422 SF 28%<br>71,274 SF 10%<br>164,421 SF 23%                                                                                                 |                                                                         |                                    |                                                                                                                                   |
| TOTAL                                                                                                                                                                                                                                                                                                                                                                                                         | 20.7 du/ac 336                                                                                                                                                                                                     | 706,948 SF 100%                                                                                                                                   |                                                                         |                                    |                                                                                                                                   |
| TRACT TABLE                                                                                                                                                                                                                                                                                                                                                                                                   |                                                                                                                                                                                                                    | % is required in<br>Iltifamily zoning                                                                                                             |                                                                         | М                                  | ULTI-FAMILY                                                                                                                       |
| TRACT AREA<br>A 89,142 SF                                                                                                                                                                                                                                                                                                                                                                                     | USE<br>DETENTION, LANDSCAPE                                                                                                                                                                                        | MAINTENANCE<br>OWNER AND/OR THEIR ASSIGN                                                                                                          | 5                                                                       |                                    | VENETUCCI BLVD                                                                                                                    |
| channel tracts                                                                                                                                                                                                                                                                                                                                                                                                | drainage open space                                                                                                                                                                                                | ?                                                                                                                                                 |                                                                         |                                    | OTHER INFO                                                                                                                        |
| PROJECT TEA                                                                                                                                                                                                                                                                                                                                                                                                   | M                                                                                                                                                                                                                  |                                                                                                                                                   |                                                                         | DATE:                              | 11/05/2024<br>R: PROJECT MGR                                                                                                      |
|                                                                                                                                                                                                                                                                                                                                                                                                               | estments, LLC<br>arleston Blvd, Suite 170<br>V 89135                                                                                                                                                               |                                                                                                                                                   | -                                                                       | erepared b                         | Y: J. SMITH                                                                                                                       |
| Chad Ellingto<br>(303) 503-10<br>DEVELOPER: Thompson T<br>111 Monum<br>Indianapolis,                                                                                                                                                                                                                                                                                                                          | on<br>016<br>'hrift Residential<br>ent Circle, Suite 1500<br>, IN 46204                                                                                                                                            |                                                                                                                                                   |                                                                         |                                    |                                                                                                                                   |
|                                                                                                                                                                                                                                                                                                                                                                                                               | 261<br>ade Ave., Suite 200<br>rings, CO 80903                                                                                                                                                                      |                                                                                                                                                   |                                                                         |                                    |                                                                                                                                   |
| (719) 471-00                                                                                                                                                                                                                                                                                                                                                                                                  |                                                                                                                                                                                                                    |                                                                                                                                                   |                                                                         | STAMP                              |                                                                                                                                   |
| SHEET INDEX<br>Sheet 1 of 43: Cover Sheet                                                                                                                                                                                                                                                                                                                                                                     |                                                                                                                                                                                                                    |                                                                                                                                                   | -                                                                       | E                                  | ENTITLEMENT                                                                                                                       |
| Sheet 2 of 43: Developmen<br>Sheet 3 of 43: Developmen<br>Sheet 4 of 43: Developmen<br>Sheet 5 of 43: Site Details                                                                                                                                                                                                                                                                                            | it Plan                                                                                                                                                                                                            |                                                                                                                                                   |                                                                         | ISSUE INFO                         |                                                                                                                                   |
| Sheet 6 of 43: Overall Site 1<br>Sheet 7 of 43: Detailed Site<br>Sheet 8 of 43: Detailed Site                                                                                                                                                                                                                                                                                                                 | e Plan                                                                                                                                                                                                             |                                                                                                                                                   | -                                                                       | DATE:                              | BY: DESCRIPTION:                                                                                                                  |
| Sheet 9 of 43: Detailed Site<br>Sheet 10 of 43: Detailed Site<br>Sheet 11 of 43: Detailed Site                                                                                                                                                                                                                                                                                                                | e Plan                                                                                                                                                                                                             |                                                                                                                                                   |                                                                         |                                    |                                                                                                                                   |
| Sheet 12 of 43: Detailed Site<br>Sheet 13 of 43: Detailed Site<br>Sheet 14 of 43: Detailed Site                                                                                                                                                                                                                                                                                                               | e Plan<br>e Plan                                                                                                                                                                                                   |                                                                                                                                                   |                                                                         |                                    |                                                                                                                                   |
| Sheet 15 of 43: Detailed Site<br>Sheet 16 of 43: Overall Utilit<br>Sheet 17 of 43: Overall Grad                                                                                                                                                                                                                                                                                                               | y Plan please                                                                                                                                                                                                      | e upload all in one pdf<br>we are missing sheets-                                                                                                 |                                                                         |                                    |                                                                                                                                   |
| Sheet 18 of 43: Landscape N<br>Sheet 19 of 43: Final Landsca                                                                                                                                                                                                                                                                                                                                                  | lotes & Schedules ape Plan                                                                                                                                                                                         | loaded-<br>oaded-                                                                                                                                 |                                                                         | E / REVISION                       |                                                                                                                                   |
| Sheet 20 of 43: Final Landsca<br>Sheet 21 of 43: Final Landsca<br>Sheet 22 of 43: Landscape D                                                                                                                                                                                                                                                                                                                 | ape Plan details                                                                                                                                                                                                   | 6-14 not uploaded                                                                                                                                 | _                                                                       | ISSUE /                            |                                                                                                                                   |
| Sheet 23 of 43: Landscape D<br>Sheet 24 of 43: Architectura<br>Sheet 25 of 43: Architectura                                                                                                                                                                                                                                                                                                                   | I Elevations 8 page                                                                                                                                                                                                | es of elevations only uploaded                                                                                                                    | ed                                                                      |                                    | COVER SHEET                                                                                                                       |
| Sheet 26 of 43: Architectura<br>Sheet 27 of 43: Architectura<br>Sheet 28 of 43: Architectura                                                                                                                                                                                                                                                                                                                  | Il Elevations                                                                                                                                                                                                      |                                                                                                                                                   |                                                                         | SHEET TITLE                        |                                                                                                                                   |
| Sheet 29 of 43:ArchitecturaSheet 30 of 43:ArchitecturaSheet 31 of 43:Architectura                                                                                                                                                                                                                                                                                                                             | I Elevations<br>I Elevations                                                                                                                                                                                       |                                                                                                                                                   | -                                                                       | ΰ                                  |                                                                                                                                   |
| Sheet 32 of 43:ArchitecturaSheet 33 of 43:ArchitecturaSheet 34 of 43:Architectura                                                                                                                                                                                                                                                                                                                             | Il Floor Plans<br>Il Floor Plans                                                                                                                                                                                   |                                                                                                                                                   |                                                                         |                                    | 1                                                                                                                                 |
| Sheet 35 of 43: Architectura<br>Sheet 36 of 43: Architectura<br>Sheet 37 of 43: Architectura                                                                                                                                                                                                                                                                                                                  | Il Floor Plans<br>Il Floor Plans                                                                                                                                                                                   |                                                                                                                                                   |                                                                         | VUMBER                             | <b>–</b>                                                                                                                          |
| Sheet 38 of 43: Architectura<br>Sheet 39 of 43: Architectura<br>Sheet 40 of 43: Architectura                                                                                                                                                                                                                                                                                                                  | Il Floor Plans<br>Il Floor Plans                                                                                                                                                                                   |                                                                                                                                                   |                                                                         | SHEET NUMBER                       | OF 43                                                                                                                             |
| Sheet 41 of 43: Photometric<br>Sheet 42 of 43: Photometric<br>Sheet 43 of 43: Lighting Cuts                                                                                                                                                                                                                                                                                                                   | Plan<br>Plan                                                                                                                                                                                                       |                                                                                                                                                   | -                                                                       | FILE #                             |                                                                                                                                   |
|                                                                                                                                                                                                                                                                                                                                                                                                               |                                                                                                                                                                                                                    |                                                                                                                                                   |                                                                         | PLAN FILE                          |                                                                                                                                   |