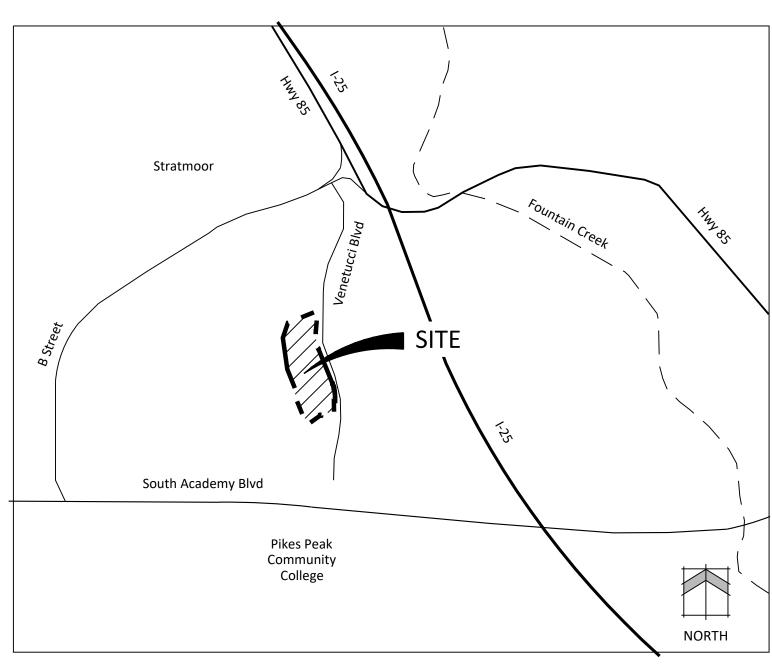

delete this is zoned RM30

> "provided" delete required. Code requires the amount listed in Chapter 6 applicant is proposir an alternate

VICINITY MAP

Get in Touch w Fountain regarding Access permit/fee

OVERALL SITE - KEY MAP