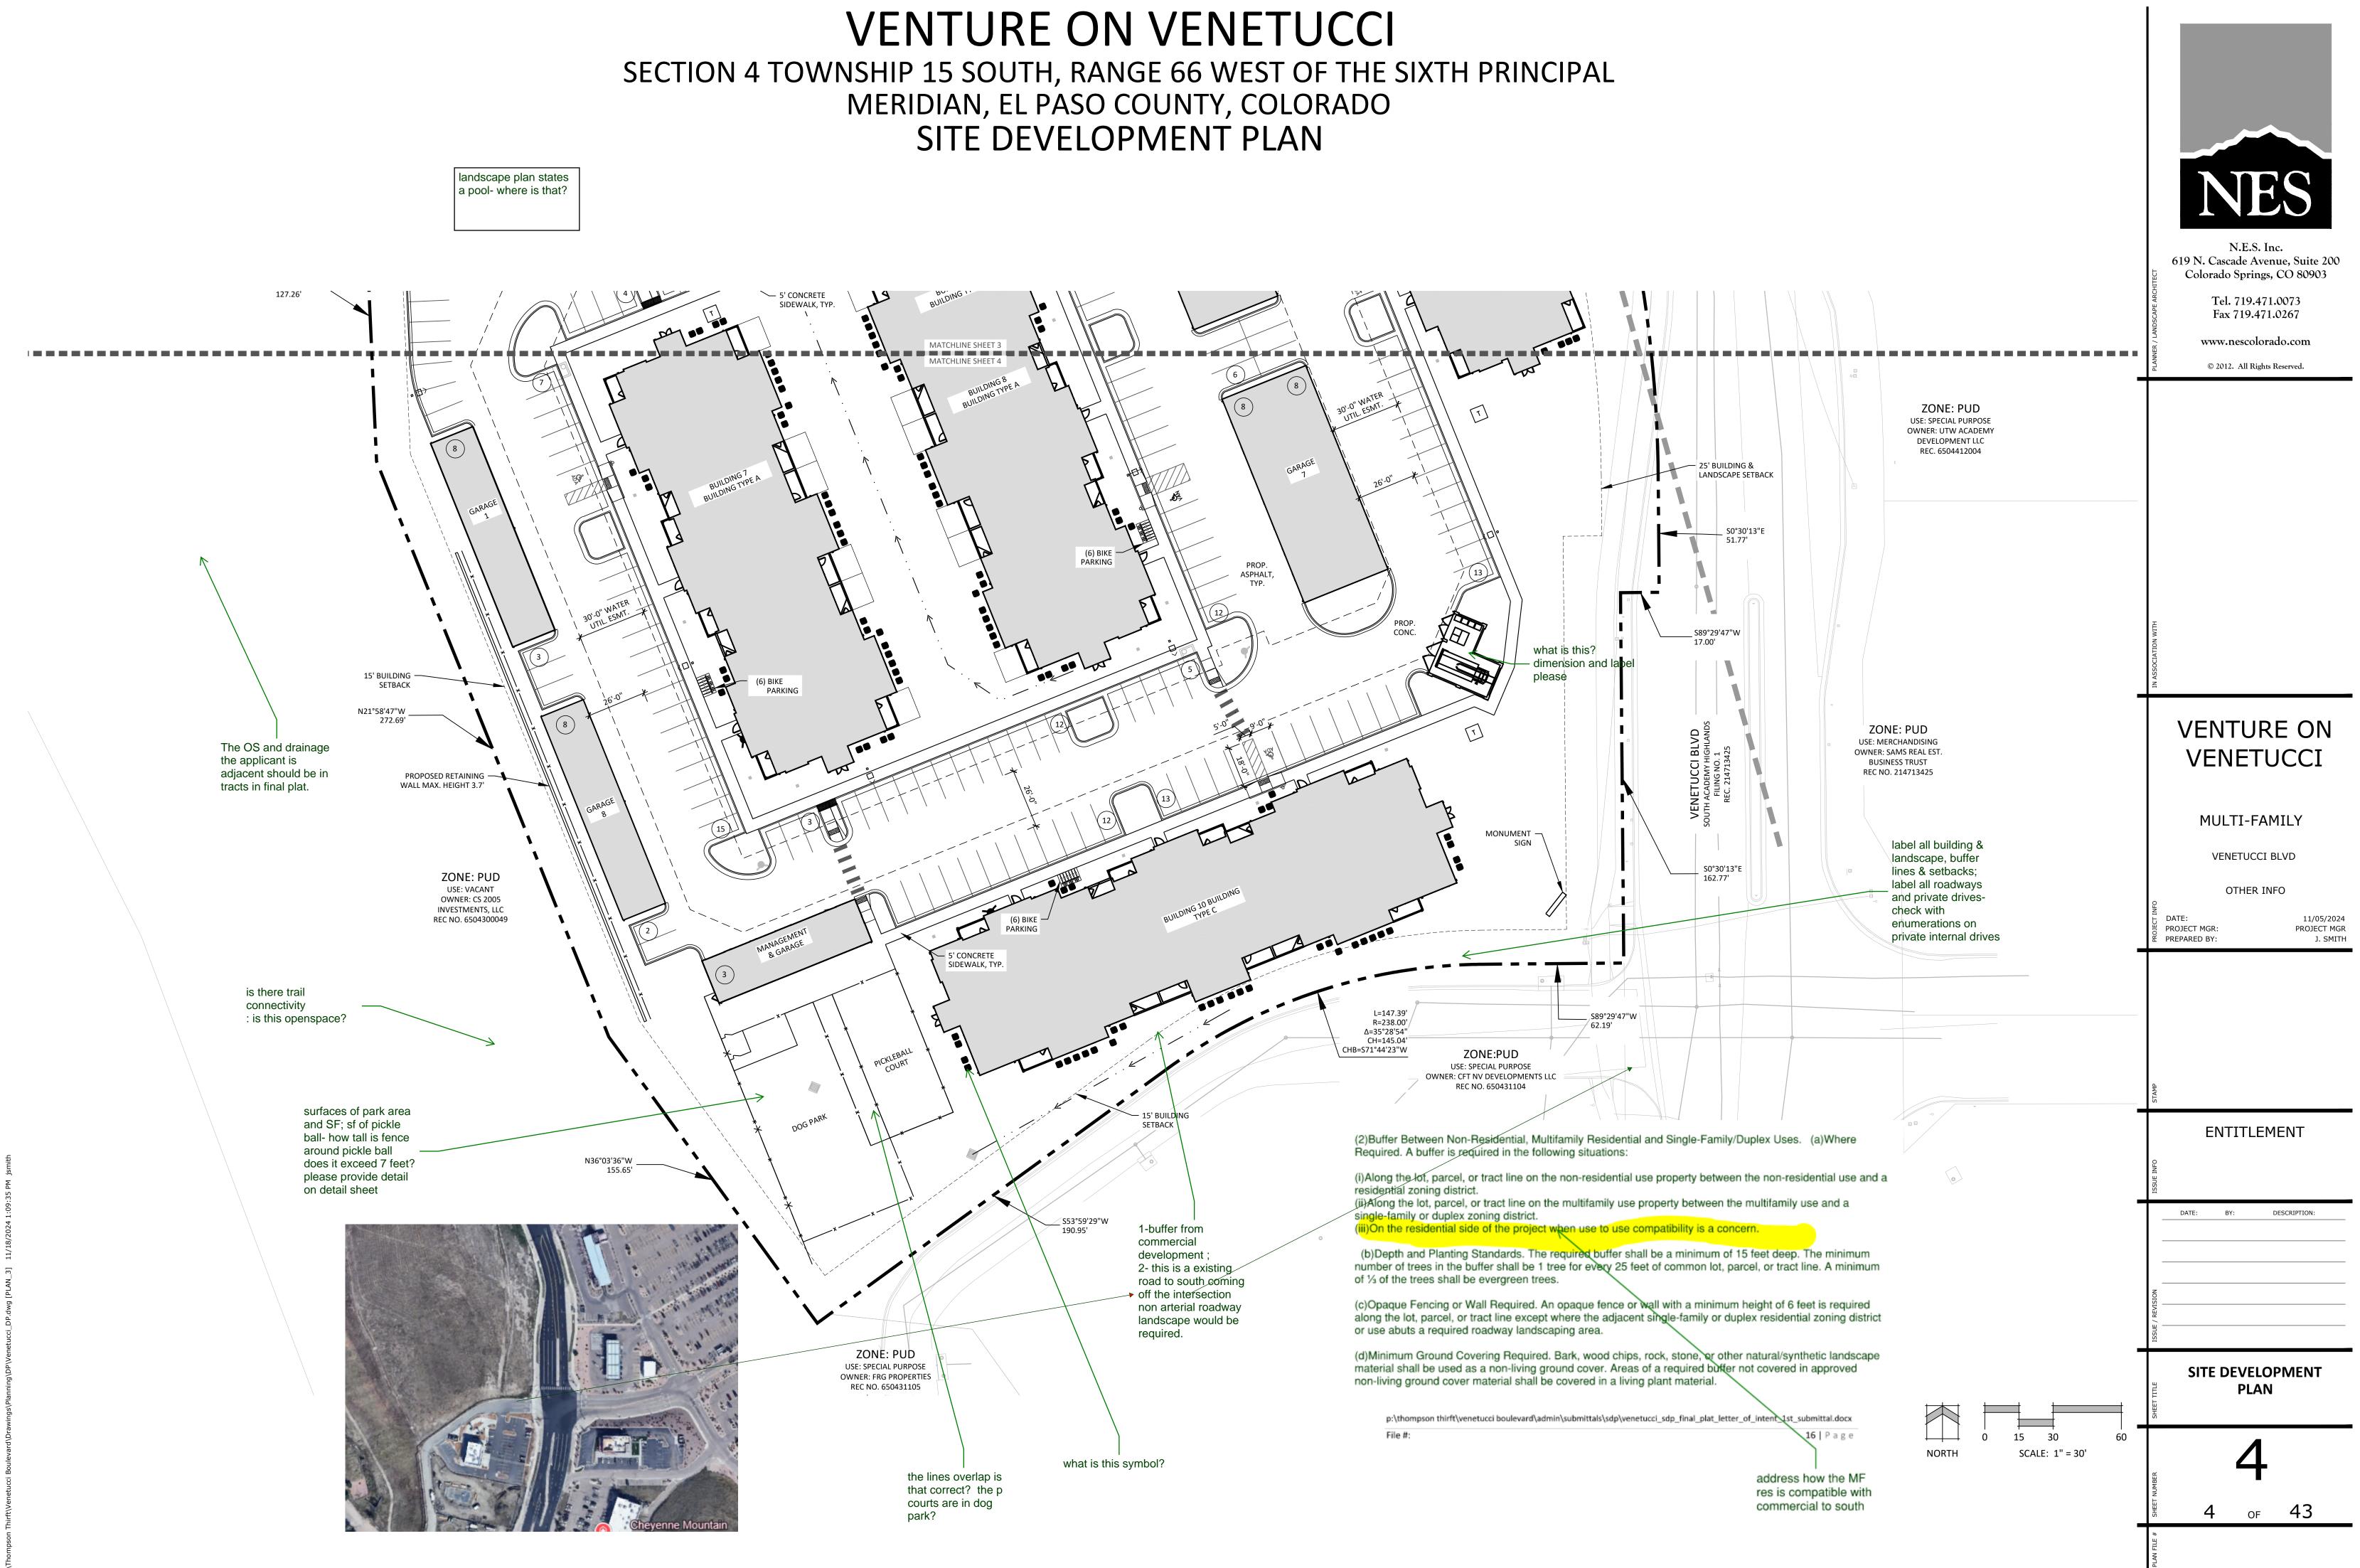

# VENTURE ON VENETUCCI SECTION 4 TOWNSHIP 15 SOUTH, RANGE 66 WEST OF THE SIXTH PRINCIPAL MERIDIAN, EL PASO COUNTY, COLORADO SITE DEVELOPMENT PLAN