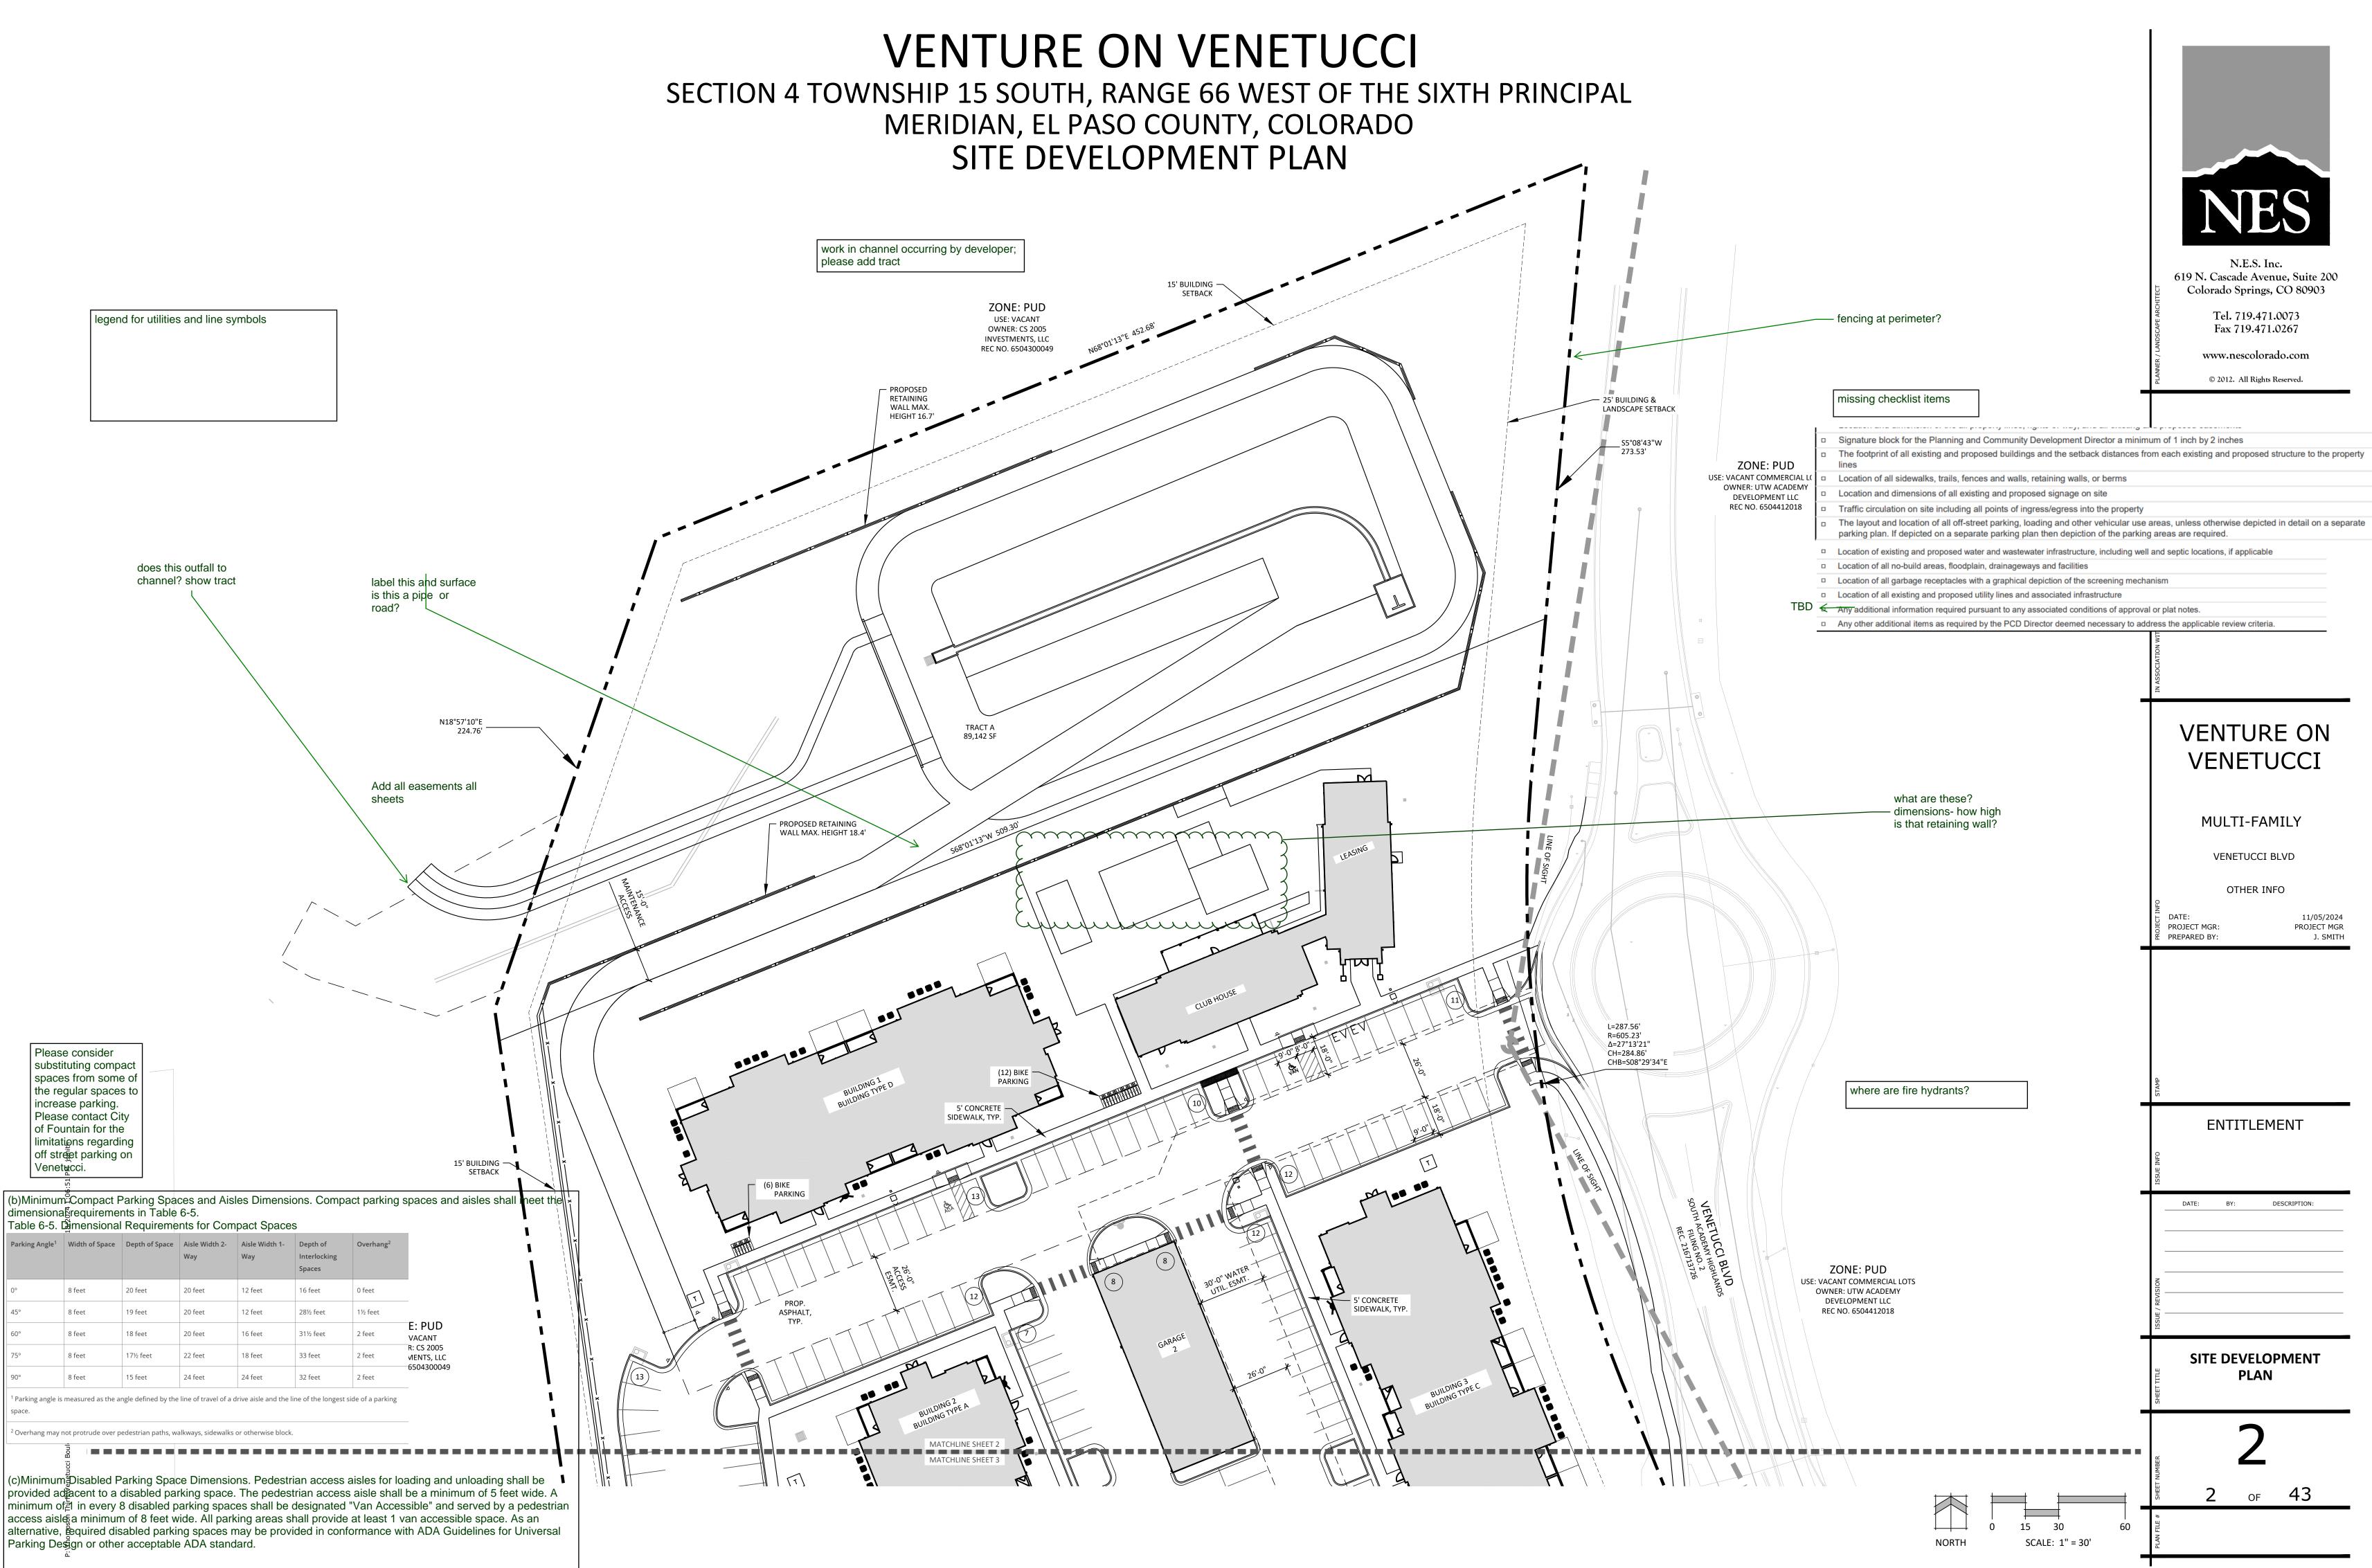

| SITE DATA<br>Site Address:<br>Tax ID Number:<br>Total Area:<br>Development Schedule:<br>Concept Plan:<br>Brahage Basin:<br>Current Zoning:<br>Current Use:<br>Proposed Use:<br>Units:<br>Gross Density:<br>Height Information:<br>Max. Height Allowed:<br>Max. Height Proposed:<br>Lot Coverage:<br>Max. Allowed:<br>Max Proposed:<br>Building Setbacks:<br>East (Venetucci Blvd):<br>Side:<br>Rear:<br>https | Venetucci Blvd<br>6504300049<br>16.23 Acres<br>2025 - 2026<br>South Academy Station<br><br>RM-30<br>Vacant<br>Multi-Family<br>336<br>20.7 DU/AC<br>40'<br>40'-0''<br>60%<br>28%<br>25'<br>15'<br>15'<br>15'<br>15' | the loi states 2<br>parcels<br>missing checklist itmes<br>Total gross building squa<br>Open space, landscaping<br>Parking computations (response) | re footage<br>g, and impermeable surface per<br>quired, provided, etc.) | 619 N. Colo<br>Colo<br>E ARCHITECT | N.E.S. Inc.<br>Cascade Avenue, Suite 200<br>rado Springs, CO 80903<br>Tel. 719.471.0073<br>Fax 719.471.0267<br>ww.nescolorado.com |
|---------------------------------------------------------------------------------------------------------------------------------------------------------------------------------------------------------------------------------------------------------------------------------------------------------------------------------------------------------------------------------------------------------------|--------------------------------------------------------------------------------------------------------------------------------------------------------------------------------------------------------------------|---------------------------------------------------------------------------------------------------------------------------------------------------|-------------------------------------------------------------------------|------------------------------------|-----------------------------------------------------------------------------------------------------------------------------------|
| Venetucci Blvd:<br>Parking Standards:<br>Standard Formula:                                                                                                                                                                                                                                                                                                                                                    | 25'<br>1.5 spaces / 1-bedroom unit                                                                                                                                                                                 | unit count calc require                                                                                                                           |                                                                         | nber of units                      | for                                                                                                                               |
| Standard Formala.                                                                                                                                                                                                                                                                                                                                                                                             | 1.7 spaces / 2-bedroom unit<br>2 spaces / 3-bedroom unit<br>Guest Spaces                                                                                                                                           | 132 units 198<br>168 286<br>36 72                                                                                                                 |                                                                         | om count and<br>mber in the t      |                                                                                                                                   |
| Standard Required:                                                                                                                                                                                                                                                                                                                                                                                            | 1 space / 3 dwelling units<br>668 spaces                                                                                                                                                                           | 336 units/3 =112 guest s                                                                                                                          | paces                                                                   |                                    |                                                                                                                                   |
| Alternate Formula*:<br>Units:                                                                                                                                                                                                                                                                                                                                                                                 | 1.72 spaces per unit*<br>336                                                                                                                                                                                       |                                                                                                                                                   | 682 required                                                            |                                    |                                                                                                                                   |
| Alternate Required:                                                                                                                                                                                                                                                                                                                                                                                           | 578 spaces                                                                                                                                                                                                         | % of required amount                                                                                                                              | per Study<br>and count                                                  |                                    |                                                                                                                                   |
| ADA Required/Provided:<br>Garage Spaces Provided:<br>Total Provided:                                                                                                                                                                                                                                                                                                                                          | 12/12 14 required 2<br>115 spac<br>580 spac                                                                                                                                                                        | % of required amount                                                                                                                              |                                                                         |                                    |                                                                                                                                   |
|                                                                                                                                                                                                                                                                                                                                                                                                               | *Approved Alternative Parkin unit.                                                                                                                                                                                 | g Ratio by PCD Director: 1.72 parking sp                                                                                                          | aces per                                                                | HTIW N                             |                                                                                                                                   |
| Bike Parking Required (5% o<br>Bike Parking Provided:                                                                                                                                                                                                                                                                                                                                                         | f Standard Code Required Parking):                                                                                                                                                                                 | 34<br>72                                                                                                                                          |                                                                         | ASSOCIATION WITH                   |                                                                                                                                   |
| LAND USE DATA 1                                                                                                                                                                                                                                                                                                                                                                                               | bu                                                                                                                                                                                                                 | ere are 336 units<br>t there are x<br>ildings                                                                                                     | -                                                                       | IN ASS                             |                                                                                                                                   |
|                                                                                                                                                                                                                                                                                                                                                                                                               | NET DENSITY UNITS                                                                                                                                                                                                  | AREA % OF LAND                                                                                                                                    |                                                                         |                                    | NTURE ON                                                                                                                          |
| ROAD                                                                                                                                                                                                                                                                                                                                                                                                          | N/A N/A                                                                                                                                                                                                            | 240,083 SF 34%<br>30,748 SF 5%                                                                                                                    |                                                                         |                                    | ENETUCCI                                                                                                                          |
| DEFENTION<br>OPEN SPACE                                                                                                                                                                                                                                                                                                                                                                                       | N/A 336<br>N/A N/A                                                                                                                                                                                                 | 200,422 SF 28%<br>71,274 SF 10%<br>164,421 SF 23%                                                                                                 |                                                                         |                                    |                                                                                                                                   |
| TOTAL                                                                                                                                                                                                                                                                                                                                                                                                         | 20.7 du/ac 336                                                                                                                                                                                                     | 706,948 SF 100%                                                                                                                                   |                                                                         |                                    |                                                                                                                                   |
| TRACT TABLE                                                                                                                                                                                                                                                                                                                                                                                                   |                                                                                                                                                                                                                    | % is required in<br>Iltifamily zoning                                                                                                             |                                                                         | М                                  | ULTI-FAMILY                                                                                                                       |
| TRACT AREA<br>A 89,142 SF                                                                                                                                                                                                                                                                                                                                                                                     | USE<br>DETENTION, LANDSCAPE                                                                                                                                                                                        | MAINTENANCE<br>OWNER AND/OR THEIR ASSIGN                                                                                                          | 5                                                                       |                                    | VENETUCCI BLVD                                                                                                                    |
| channel tracts                                                                                                                                                                                                                                                                                                                                                                                                | drainage open space                                                                                                                                                                                                | ?                                                                                                                                                 |                                                                         |                                    | OTHER INFO                                                                                                                        |
| PROJECT TEA                                                                                                                                                                                                                                                                                                                                                                                                   | M                                                                                                                                                                                                                  |                                                                                                                                                   |                                                                         | DATE:                              | 11/05/2024<br>R: PROJECT MGR                                                                                                      |
|                                                                                                                                                                                                                                                                                                                                                                                                               | estments, LLC<br>arleston Blvd, Suite 170<br>V 89135                                                                                                                                                               |                                                                                                                                                   | -                                                                       | erepared b                         | Y: J. SMITH                                                                                                                       |
| Chad Ellingto<br>(303) 503-10<br>DEVELOPER: Thompson T<br>111 Monum<br>Indianapolis,                                                                                                                                                                                                                                                                                                                          | on<br>016<br>'hrift Residential<br>ent Circle, Suite 1500<br>, IN 46204                                                                                                                                            |                                                                                                                                                   |                                                                         |                                    |                                                                                                                                   |
|                                                                                                                                                                                                                                                                                                                                                                                                               | 261<br>ade Ave., Suite 200<br>rings, CO 80903                                                                                                                                                                      |                                                                                                                                                   |                                                                         |                                    |                                                                                                                                   |
| (719) 471-00                                                                                                                                                                                                                                                                                                                                                                                                  |                                                                                                                                                                                                                    |                                                                                                                                                   |                                                                         | STAMP                              |                                                                                                                                   |
| SHEET INDEX<br>Sheet 1 of 43: Cover Sheet                                                                                                                                                                                                                                                                                                                                                                     |                                                                                                                                                                                                                    |                                                                                                                                                   | -                                                                       | E                                  | ENTITLEMENT                                                                                                                       |
| Sheet 2 of 43: Developmen<br>Sheet 3 of 43: Developmen<br>Sheet 4 of 43: Developmen<br>Sheet 5 of 43: Site Details                                                                                                                                                                                                                                                                                            | it Plan                                                                                                                                                                                                            |                                                                                                                                                   |                                                                         | ISSUE INFO                         |                                                                                                                                   |
| Sheet 6 of 43: Overall Site 1<br>Sheet 7 of 43: Detailed Site<br>Sheet 8 of 43: Detailed Site                                                                                                                                                                                                                                                                                                                 | e Plan                                                                                                                                                                                                             |                                                                                                                                                   | -                                                                       | DATE:                              | BY: DESCRIPTION:                                                                                                                  |
| Sheet 9 of 43: Detailed Site<br>Sheet 10 of 43: Detailed Site<br>Sheet 11 of 43: Detailed Site                                                                                                                                                                                                                                                                                                                | e Plan                                                                                                                                                                                                             |                                                                                                                                                   |                                                                         |                                    |                                                                                                                                   |
| Sheet 12 of 43: Detailed Site<br>Sheet 13 of 43: Detailed Site<br>Sheet 14 of 43: Detailed Site                                                                                                                                                                                                                                                                                                               | e Plan<br>e Plan                                                                                                                                                                                                   |                                                                                                                                                   |                                                                         |                                    |                                                                                                                                   |
| Sheet 15 of 43: Detailed Site<br>Sheet 16 of 43: Overall Utilit<br>Sheet 17 of 43: Overall Grad                                                                                                                                                                                                                                                                                                               | y Plan please                                                                                                                                                                                                      | e upload all in one pdf<br>we are missing sheets-                                                                                                 |                                                                         |                                    |                                                                                                                                   |
| Sheet 18 of 43: Landscape N<br>Sheet 19 of 43: Final Landsca                                                                                                                                                                                                                                                                                                                                                  | lotes & Schedules ape Plan                                                                                                                                                                                         | loaded-<br>oaded-                                                                                                                                 |                                                                         | E / REVISION                       |                                                                                                                                   |
| Sheet 20 of 43: Final Landsca<br>Sheet 21 of 43: Final Landsca<br>Sheet 22 of 43: Landscape D                                                                                                                                                                                                                                                                                                                 | ape Plan details                                                                                                                                                                                                   | 6-14 not uploaded                                                                                                                                 | _                                                                       | ISSUE /                            |                                                                                                                                   |
| Sheet 23 of 43: Landscape D<br>Sheet 24 of 43: Architectura<br>Sheet 25 of 43: Architectura                                                                                                                                                                                                                                                                                                                   | I Elevations 8 page                                                                                                                                                                                                | es of elevations only uploaded                                                                                                                    | ed                                                                      |                                    | COVER SHEET                                                                                                                       |
| Sheet 26 of 43: Architectura<br>Sheet 27 of 43: Architectura<br>Sheet 28 of 43: Architectura                                                                                                                                                                                                                                                                                                                  | Il Elevations                                                                                                                                                                                                      |                                                                                                                                                   |                                                                         | SHEET TITLE                        |                                                                                                                                   |
| Sheet 29 of 43:ArchitecturaSheet 30 of 43:ArchitecturaSheet 31 of 43:Architectura                                                                                                                                                                                                                                                                                                                             | I Elevations<br>I Elevations                                                                                                                                                                                       |                                                                                                                                                   | -                                                                       | ΰ                                  |                                                                                                                                   |
| Sheet 32 of 43:ArchitecturaSheet 33 of 43:ArchitecturaSheet 34 of 43:Architectura                                                                                                                                                                                                                                                                                                                             | Il Floor Plans<br>Il Floor Plans                                                                                                                                                                                   |                                                                                                                                                   |                                                                         |                                    | 1                                                                                                                                 |
| Sheet 35 of 43: Architectura<br>Sheet 36 of 43: Architectura<br>Sheet 37 of 43: Architectura                                                                                                                                                                                                                                                                                                                  | Il Floor Plans<br>Il Floor Plans                                                                                                                                                                                   |                                                                                                                                                   |                                                                         | VUMBER                             | <b>–</b>                                                                                                                          |
| Sheet 38 of 43: Architectura<br>Sheet 39 of 43: Architectura<br>Sheet 40 of 43: Architectura                                                                                                                                                                                                                                                                                                                  | Il Floor Plans<br>Il Floor Plans                                                                                                                                                                                   |                                                                                                                                                   |                                                                         | SHEET NUMBER                       | OF 43                                                                                                                             |
| Sheet 41 of 43: Photometric<br>Sheet 42 of 43: Photometric<br>Sheet 43 of 43: Lighting Cuts                                                                                                                                                                                                                                                                                                                   | Plan<br>Plan                                                                                                                                                                                                       |                                                                                                                                                   | -                                                                       | FILE #                             |                                                                                                                                   |
|                                                                                                                                                                                                                                                                                                                                                                                                               |                                                                                                                                                                                                                    |                                                                                                                                                   |                                                                         | PLAN FILE                          |                                                                                                                                   |