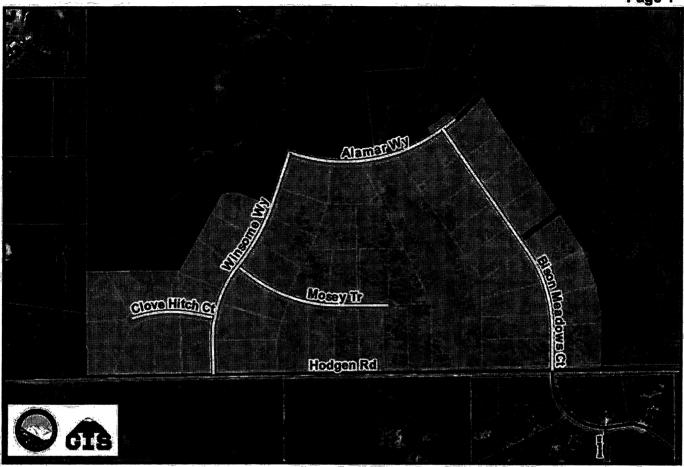

# Winsome F1 **Preliminary Maintenance, Plat 14686**

Alamar Wy From Winsome Wy (NE) Northeast to Bison Meadows Ct Approx, Length: 1425' - 0.27 mi

Alamar Wy From Bison Meadows Ct (NE) Northeast to End Approx. Length: 140' - 0.03 mi

**Bison Meadows Ct** From Alamar Wy (SE) Southeast to Future Rd Approx. Length: 1178' - 0.22 mi

**Bison Meadows Ct** From Future Rd (SE) Southeast to Hodgen Rd Approx. Length: 1229' - 0.23 mi Clove Hitch Ct From Cds (E) East to Winsome Wy Approx. Length: 743' - 0.14 mi

Mosey Tr From Winsome Wy (E) East to Cds Approx. Length: 1414' - 0.27 mi

Winsome Wy From Hodgen Rd (N) North to Clove Hitch Ct Approx. Length: 504' - 0.10 mi

Winsome Wy From Clove Hitch Ct (NE) Northeast to Mosley Tr Approx. Length: 504' - 0.10 mi Winsome Wy From Mosley Tr (NE) Northeast to Alamar Wy Approx. Length: 1101' - 0.21 mi

### Legend

Roads Accepted for Maintenance

- Paved and Maintained

Gravel and Maintained

- Not Accepted for Maintenance

Private Roads - Private Maintenance

Other Government Maintenance

\*\* Future Roads and Proposed Roads