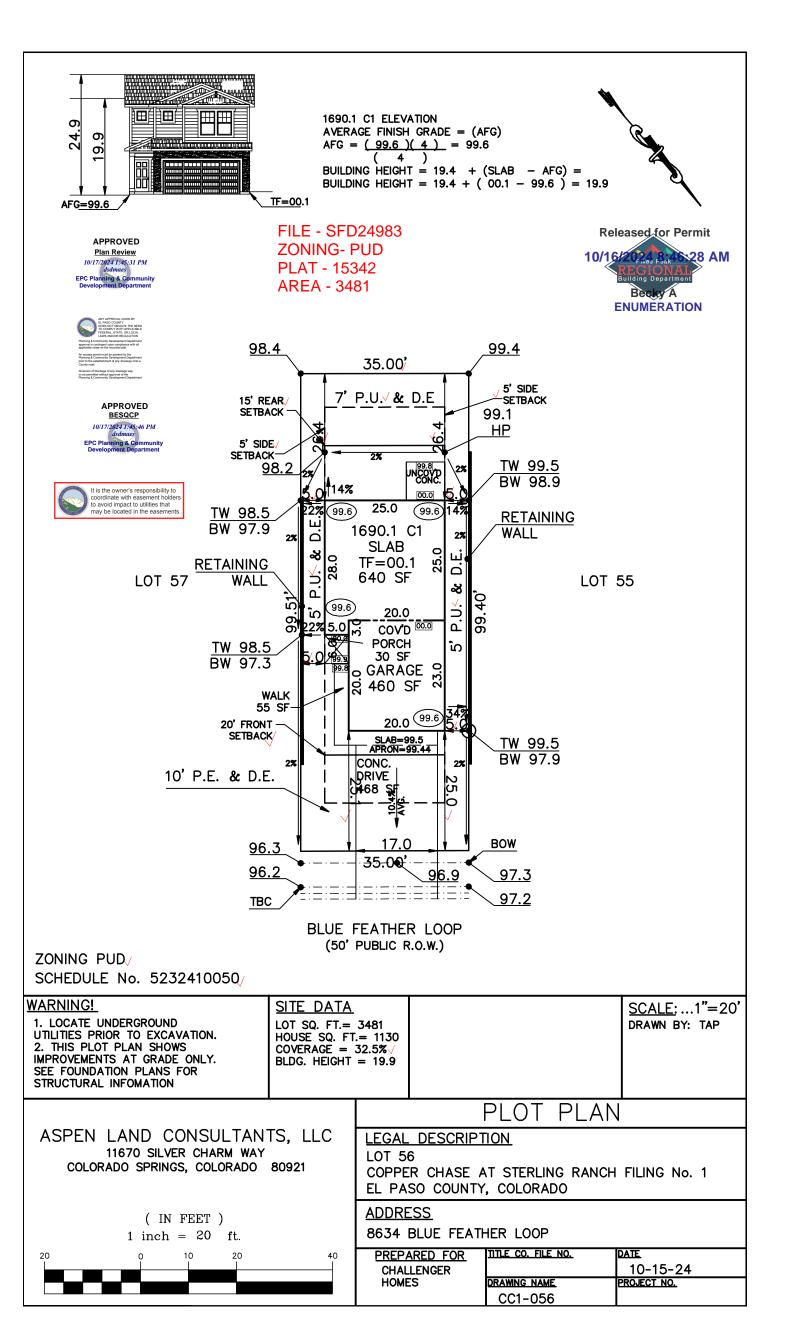

## SITE

2023 PPRBC 2021 IECC Amended

Parcel: 5232410050

Address: 8634 BLUE FEATHER LOOP, COLORADO SPRINGS

**Description:** 

RESIDENCE

Type of Unit:

| Garage        | 427  |
|---------------|------|
| Main Level    | 642  |
| Upper Level 1 | 1048 |

2117 Total Square Feet

## **Required PPRBD Departments (2)**

**Enumeration** 

**APPROVED** 

**BECKYA** 

10/16/2024 8:46:49 AM

Floodplain

(N/A) RBD GIS

## **Required Outside Departments (1)**

**County Zoning** 

**APPROVED** 

Plan Review

10/17/2024 1:46:24 PM dsdmaes

EPC Planning & Community
Development Department

Release of this plan does not preclude compliance with all applicable codes, ordinances and other pertinent regulations. This plan set must be present on the job site for every inspection.