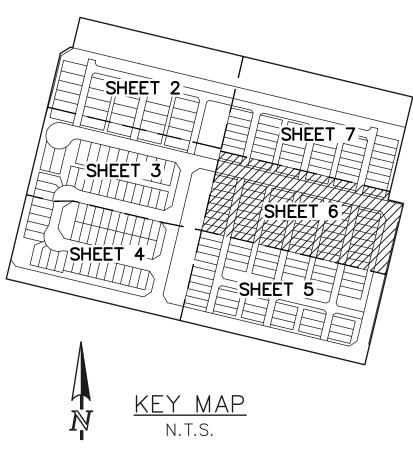

ULTING ™                                                         |
|                                                      | CONSULTING                                                           |
| OWNER:<br>CLASSIC SRJ LAND, LLC                      | 619 N. Cascade Avenue, Suite 200<br>Colorado Springs, Colorado 80903 |
| 2138 FLYING HORSE CLUB DRIVE                         | (719)785–0790                                                        |
| COLORADO SPRINGS, CO 80921                           | PCD FILE NO. SF2439                                                  |





619 N. Cascade Avenue, Suite 200 Colorado Springs, Colorado 80903 (719)785–0790



# VILLAGES AT STERLING RANCH



PCD FILE NO. \_\_\_\_\_





# **VILLAGES AT STERLING RANCH**





# **VILLAGES AT STERLING RANCH**



60

(719)785-0790

PCD FILE NO. \_\_\_\_\_





# LEGEND

RADIAL BEARING ACRES

AC. SQ. FT. SQUARE FEET

(R)

P.I.E.

P.U.E.

PUBLIC IMPROVEMENT EASEMENT PUBLIC UTILITY EASEMENT

- ADDRESS (XXXX)NOT PART OF THIS SUBDIVISION 1-1/2" ALUMINUM SURVEYORS
  - CAP STAMPED "PLS 34977" TO BE SET
  - FOUND MONUMENT AS NOTED UNDER MONUMENT LEGEND
- MONUMENT LEGEND IDENTIFICATION WITH INDICATION OF MONUMENTS HEIGHT ABOVE OR  $\bigcirc$ BELOW EXISTING GRADE

# MONUMENT LEGEND

- A. INDICATES REFERENCE TO A FOUND NUMBER 5 REBAR WITH A 1-1/2 INCH ALUMINUM CAP STAMPED "CCES LLC PLS 30118"; FOUND FLUSH WITH GRADE.
- INDICATES REFERENCE TO A FOUND В. NUMBER 5 REBAR WITH A 1-1/2 INCH ALUMINUM CAP STAMPED "JR ENG LS 38252"; FOUND FLUSH WITH GRADE.



# V1\_Final Plat Drawings.pdf Markup Summary

| Callout (