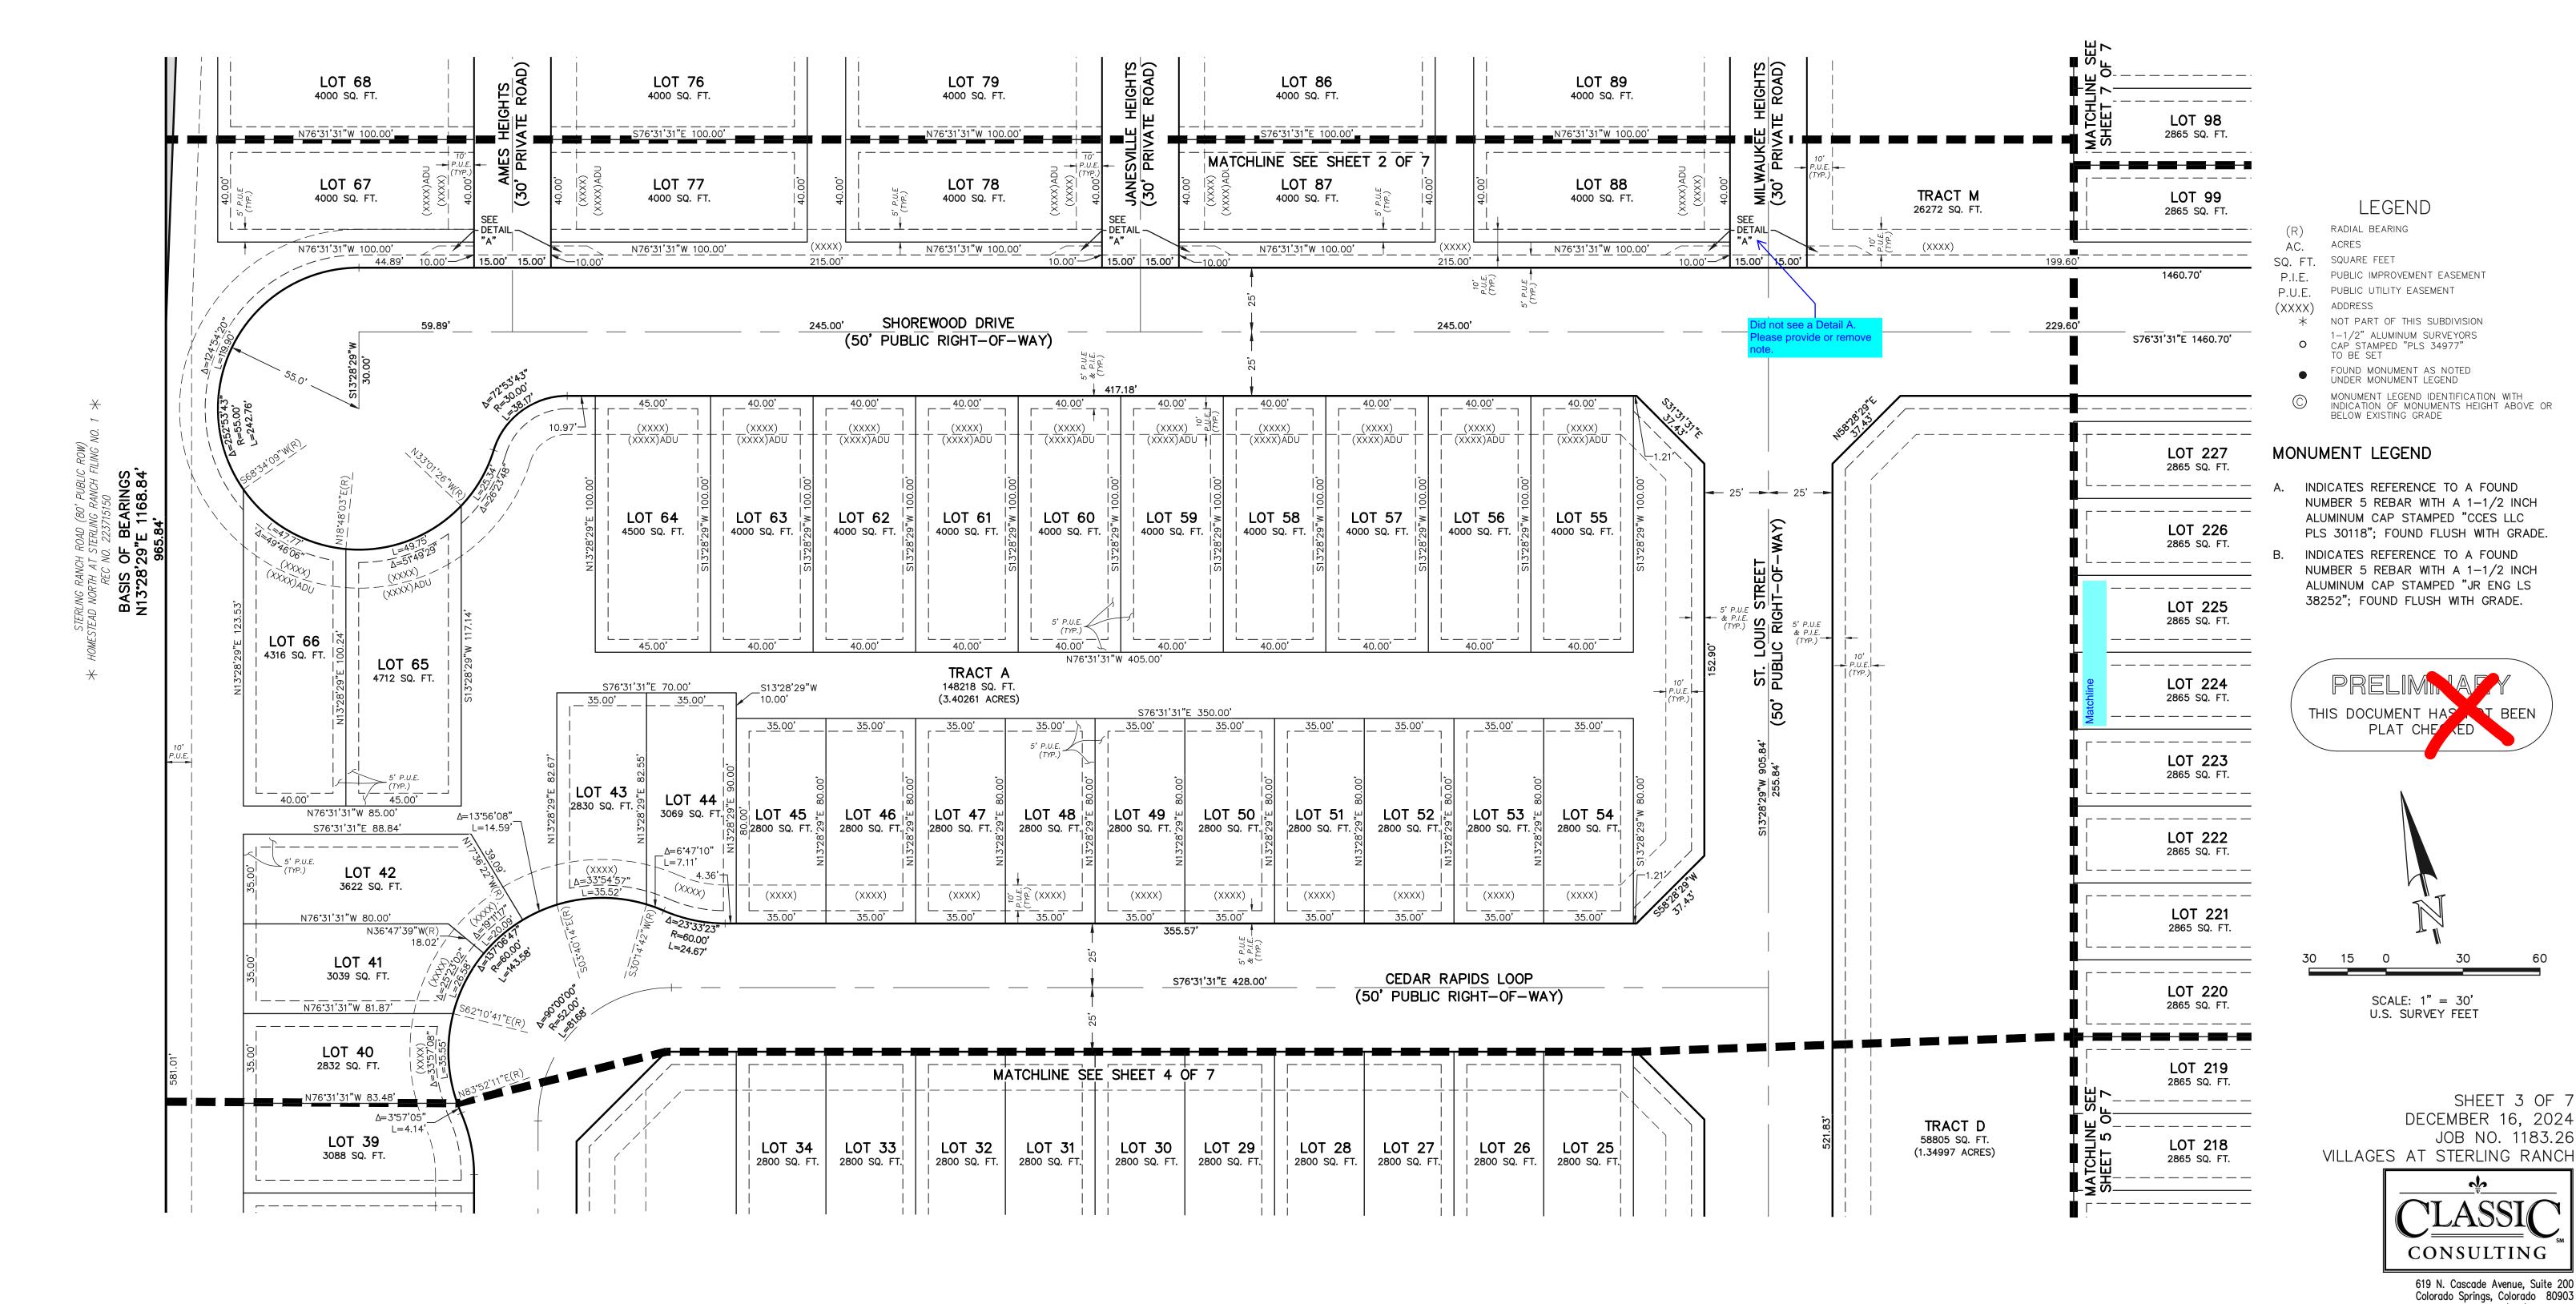

THE ABOVE DESCRIPTION PRODUCES A CALCULATED AREA OF 1,516,147 SQUARE FEET (34.80595 ACRES) AND IS DEPICTED ON THE ATTACHED GRAPHICAL EXHIBIT FOR **REFERENCE**.

**VILLAGES AT STERLING RANCH** name of Metro district SUMMARY TABLE: SQUARE FEET PERCENTAGE OWNER MAINTENANCE A PARCEL OF LAND LOCATED IN SECTION 34, TOWNSHIP 12 SOUTH, RANGE 65 WEST TRACTS A, C, E, F, G, I, J, K, L, 256,037 METROPOL/TAN METROPOLITAN 16.89% OF THE SIXTH PRINCIPAL MERIDIAN, EL PASO COUNTY, COLORADO N, O AND R (LANDSCAPE, PARK, DISTRICT, NO. 1 DISTRICT NO. 1 OPEN SPACE, TRAILS, SIGNAGE, PUBLIC IMPROVEMENTS, PUBLIC UTILITIES, ELECTRIC EASEMENTS, FENCES, WALLS) POCO RD. TRACTS B, D, H, AND M METROPOLITAN METROPOLITAN 109,949 7.25% (LANDSCAPE, PARK, OPEN SPACE, Informational comment: please note that EI Paso County Planning and DISTRICT NO. 1 DISTRICT NO. 1 TRAILS, MAILBOXES, SIGNAGE, PUBLIC Community Development cannot and will not accept collateral or escrow Pursuant to Resolution , approved IMPROVEMENTS, PUBLIC UTILITIES, (use whichever necessary) payment until plat recording (for plats), by the Board of Directors, El Paso County ELECTRIC EASEMENTS, FENCES, WALLS) escrow agreement is signed and recorded (for escrow), financial Public Improvement District and assurance form is signed and approved (for FAE no plat). Any collateral TRACTS P AND Q (PRIVATE ACCESS, METROPOLITAN METROPOLITAN recorded in the records of the El Paso 150,120 or escrow payments that are received prior to the appropriate conditions 9.90% BRIARGATE SIGNAGE, PUBLIC IMPROVEMENTS, DISTRICT NO. 1 DISTRICT NO. 1 being met will not be accepted and will be returned until such time County Clerk and Recorder at Reception PKWY. PUBLIC UTILITIES, ELECTRIC EASEMENTS) payment is deemed as appropriate. Please coordinate with PCD Project Number , the parcels within the Manager prior to making any collateral or escrow payments. LOTS (227 TOTAL) 706.558 46.60% INDIVIDUAL LOT OWNERS platted boundaries of (subdivision) are COUNTY COUNTY included within the boundaries of the EI PUBLIC R.O.W. 293.475 19.36% Paso County Public Improvement District TOTAL 100.00% 1,516,139 and as such is subject to applicable road impact fees and mill levy. AS NOTED IN THIS PUD DEVELOPMENT PLAN & PRELIMINARY PLAN, SOME LOTS WILL INCLUDE A 5' USE PUBLIC UTILITY/DRAINAGE EASEMENTS SHALL BE PROVIDED ON ALL LOTS AS FOLLOWS: EASEMENT FOR EACH UNIT AT THE PATIO SIDE OR SIDE HOUSE ACCESS OF THE TENANT. HOWEVER, The Subdivider(s) agrees on behalf of him/herself and a. FRONT: FIVE (5) FEET ALONG PUBLIC ROW WITH TEN (10) FEET PUBLIC UTILITY PATIOS MAY NOT ENCROACH INTO THE 5' SIDE YARD SETBACK / EASEMENT. ADDITIONALLY, EACH UNIT any developer or builder successors and assignees b. SIDE: FIVE (5) FEET PER TYPICAL LOTS DETAILS (SEE DEV. STANDARD DETAILS SHEET 3) / OR ZERO that Subdivider and/or said successors and assigns WILL BE SUBJECT TO A 5' MAINTENANCE ACCESS FOR THE BENEFIT OF AN ADJOINING UNIT. END UNITS (0) FEET ON COMMON LOT LINE ONLY (DUPLEX PRODUCT - LOTS 1-54) shall be required to pay traffic impact fees in WILL NOT HAVE A USE EASEMENT IF ADJACENT TO A TRACT OR OPEN SPACE. SPECIFICS OF THE USE accordance with the El Paso County Road Impact Fee Add notes from PUD AND PERMISSIONS FOR THESE AREAS ARE DEFINED IN THE CCR'S. c. REAR: FIVE (5) FEET Program Resolution (Resolution No. 24-377), or any ACCESSORY DWELLING UNITS (ADU) WILL NOT BE ALLOWED TO BE SOLD VIA CONDO PLAT BUT MAY BE amendments thereto, at or prior to the time of building RENTED OUT BY THE OWNER. ONLY LOTS 55-92 ALLOW FOR ADU OPTION. permit submittals. The fee obligation, if not paid at final plat recording, shall be documented on all sales ..... documents and on plat notes to ensure that a title search would find the fee obligation before sale of the VICINITY MAP ACCORDING TO COLORADO LAW YOU MUST COMMENCE ANY LEGAL ACTION BASED property UPON ANY DEFECT IN THIS SURVEY WITHIN THREE YEARS AFTER YOU FIRST DISCOVER 1" = 2000' SUCH DEFECT. IN NO EVENT, MAY ANY ACTION BASED UPON ANY DEFECT IN THIS SURVEY BE COMMENCED MORE THAN TEN YEARS FROM THE DATE OF THE GENERAL NOTES CONT'D .: CERTIFICATION SHOWN HEREON. WATER IN THE DENVER BASIN AQUIFERS IS ALLOCATED BASED ON A 100-YEAR AQUIFER LIFE; HOWEVER, FOR EL PASO COUNTY PLANNING PURPOSES, WATER IN THE DENVER BASIN AQUIFERS IS EVALUATED BASED ON A 300-YEAR AQUIFER LIFE. APPLICANTS AND ALL FUTURE OWNERS IN THE SUBDIVISION SHOULD BE AWARE THAT THE ECONOMIC LIFE OF A WATER SUPPLY BASED ON WELLS IN A GIVEN DENVER BASIN AQUIFER MAY BE LESS THAN EITHER THE 100 YEARS OR 300 YEARS INDICATED DUE TO ANTICIPATED WATER LEVEL DECLINES. FURTHERMORE, THE WATER SUPPLY PLAN SHOULD NOT RELY SOLELY UPON NON RENEWABLEAQUIFERS. ALTERNATIVE RENEWABLE WATER RESOURCES SHOULD BE ACQUIRED AND INCORPORATED IN A PERMANENT WATER SUPPLY PLAN THAT PROVIDES FUTURE GENERATIONS WITH A WATER SUPPLY. THE DATE OF PREPARATION IS DECEMBER 11, 2024. 20. REMOVES, ALTERS OR DEFACES ANY PUBLIC LAND SURVEY Y MONUMENT OR ACCESSORY COMMITS A CLASS TWO (2) SURVEYOR'S STATEMENT: .R.S. § 18-4-508" E BEEN SUBMITTED IN ASSOCIATION WITH THE PRELIMINARY PLAN OR SION AND ARE ON FILE AT THE COUNTY PLANNING AND COMMUNITY GOILS AND GEOLOGICAL STUDY, WATER AVAILABILITY STUDY, DRAINAGE REPORT AND TRAFFIC STUDY IN FILE NO. PUDSP226. I, ROBERT L. MEADOWS JR., A DULY LICENSED PROFESSIONAL LAND SURVEYOR IN THE STATE OF COLORADO, DO HEREBY CERTIFY THIS PLAT TRULY AND CORRECTLY REPRESENTS THE RESULTS OF A SURVEY MADE ON DATE OF SURVEY, BY ME OR UNDER MY DIRECT SUPERVISION AND THAT ALL CLASSIC SRJ LAND, LLC, IS RESPONSIBLE FOR EXTENDING UTILITIES TO EACH LOT, TRACT OR BUILDING SITE. MONUMENTS EXIST AS SHOWN HEREON; THAT MATHEMATICAL CLOSURE ERRORS ARE LESS THAN 21. 1:10.000; AND THAT SAID PLAT HAS BEEN PREPARED IN FULL COMPLIANCE WITH ALL APPLICABLE ESPONSIBLE FOR MAINTAINING PROPER STORM WATER DRAINAGE IN LAWS OF THE STATE OF COLORADO DEALING WITH MONUMENTS, SUBDIVISION, OR SURVEYING OF LAND AND ALL APPLICABLE PROVISION OF THE EL PASO COUNTY LAND DEVELOPMENT CODED. WATER AND WASTEWATER SERVICE IS PROVIDED BY FLACON AREA AND WASTEWATER AUTHORITY