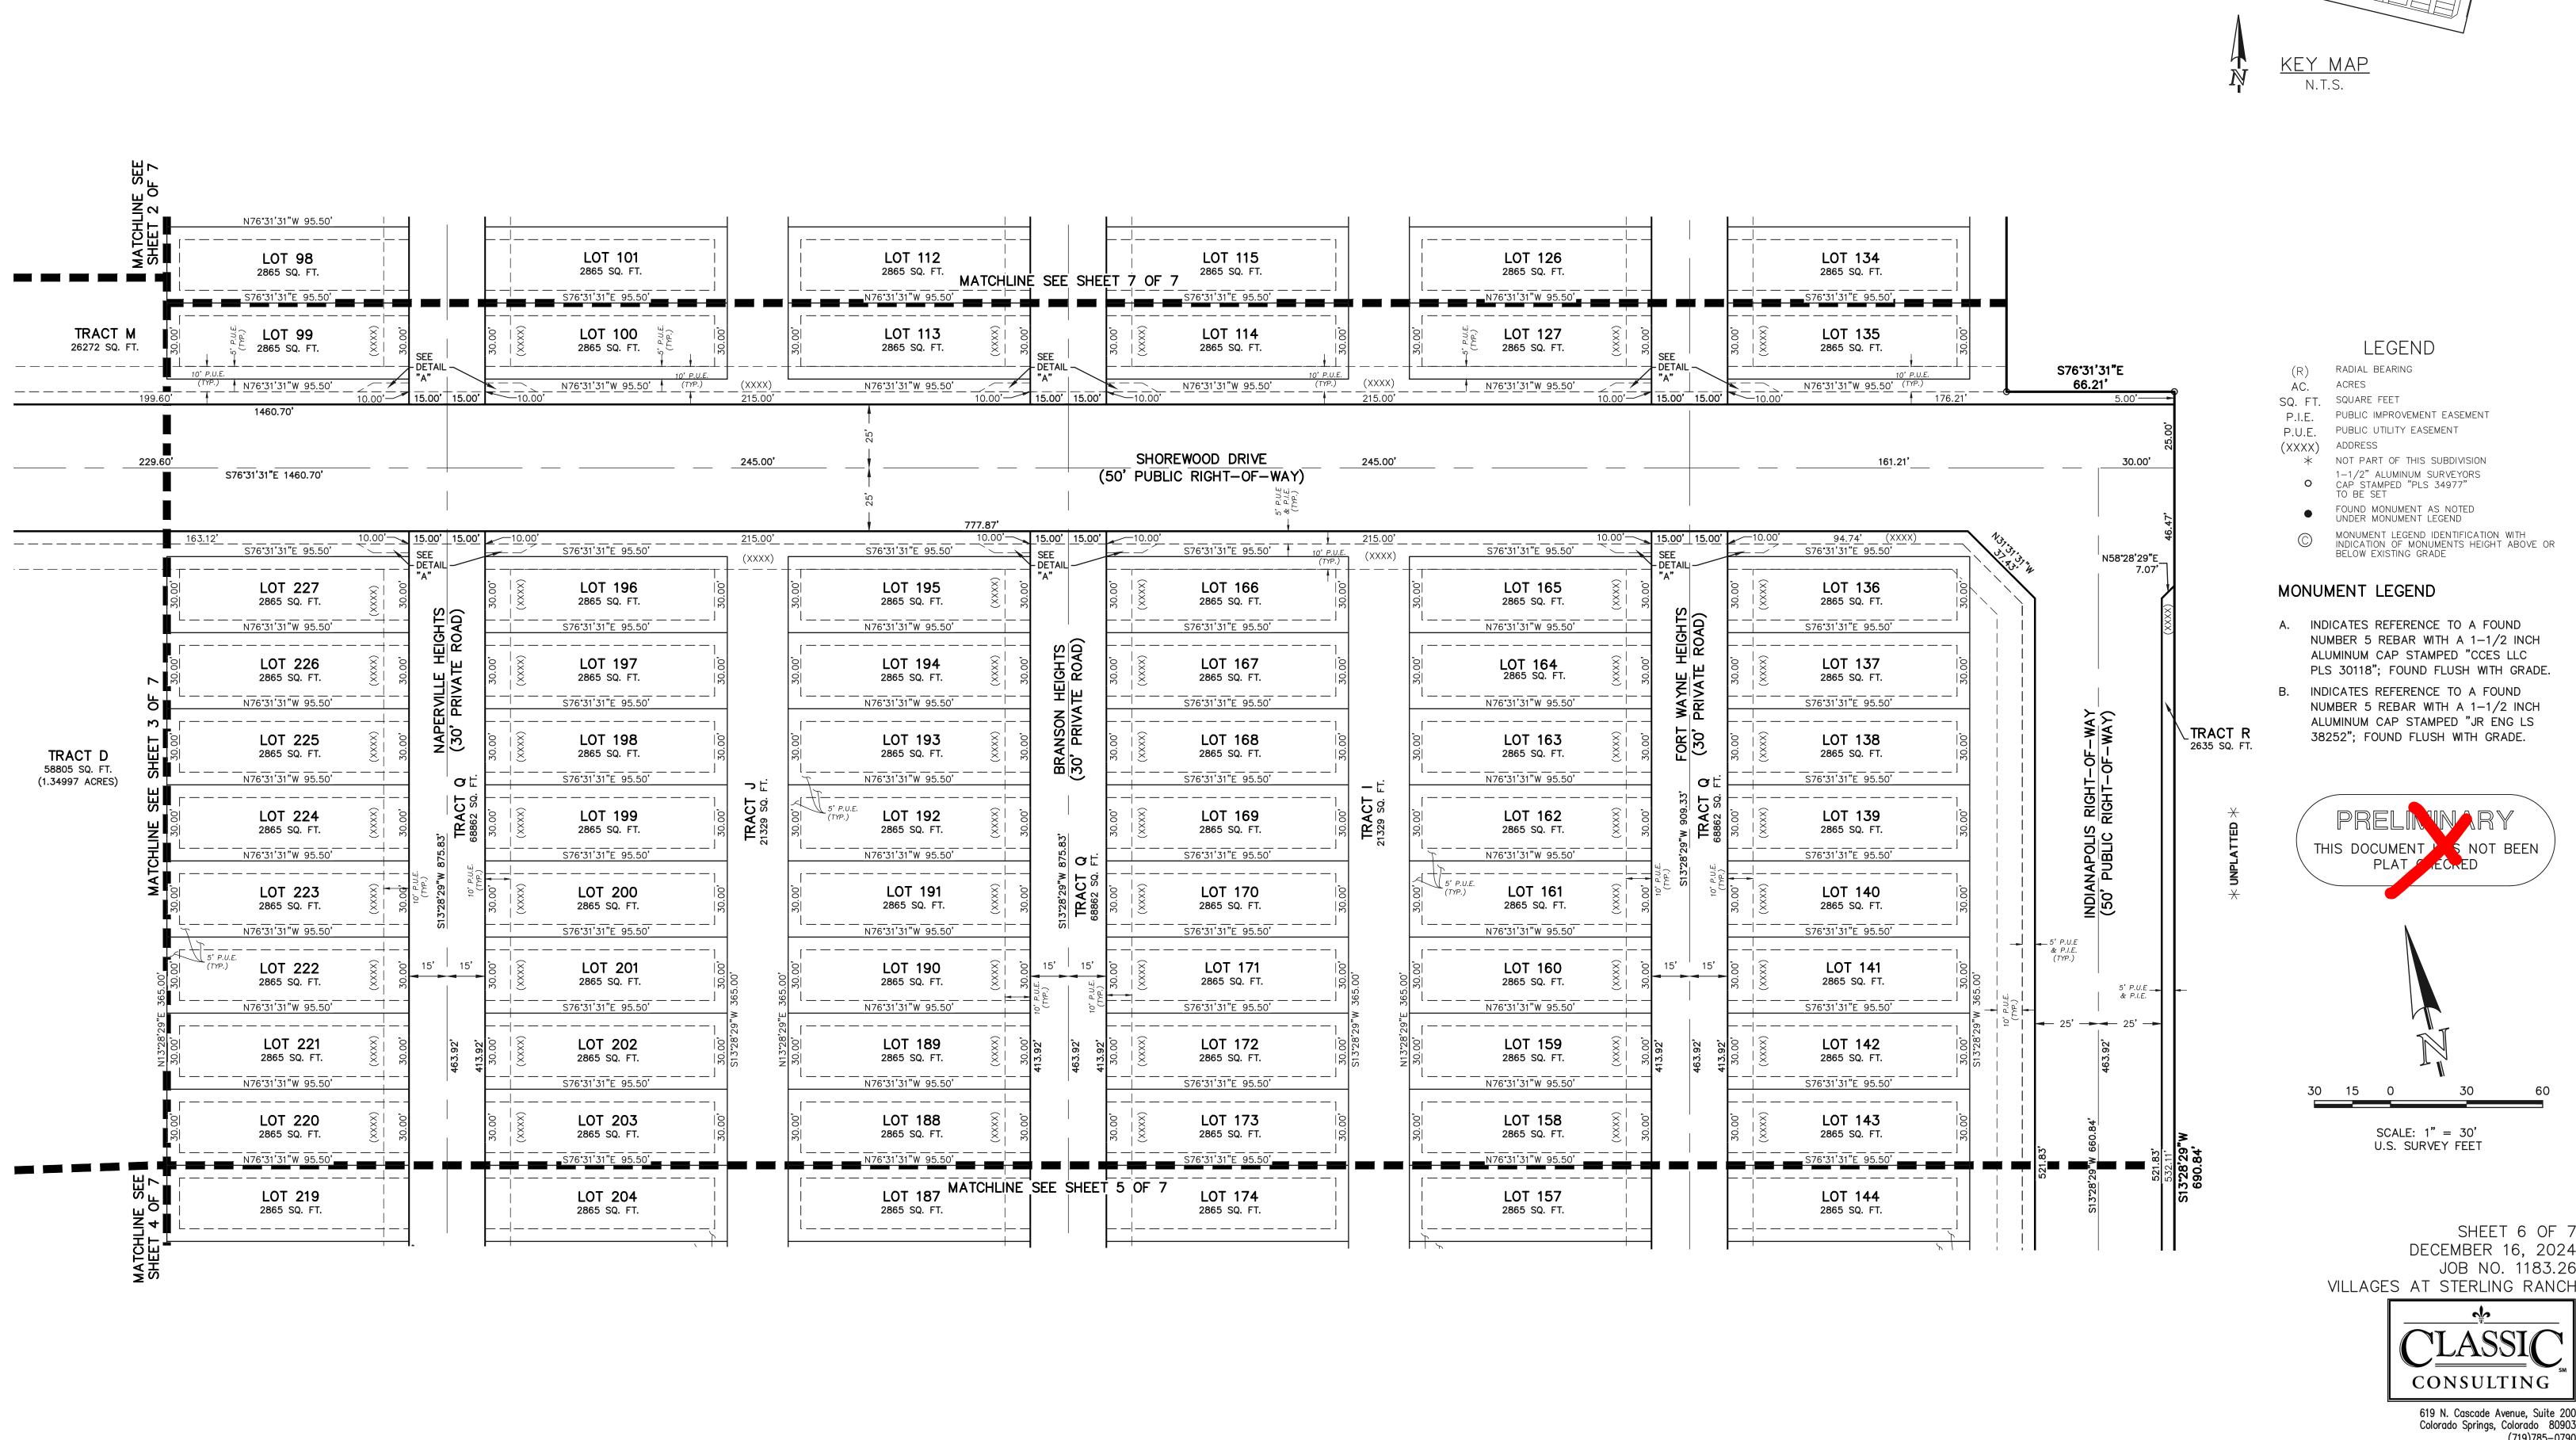

**VILLAGES AT STERLING RANCH** name of Metro district SUMMARY TABLE: SQUARE FEET PERCENTAGE OWNER MAINTENANCE A PARCEL OF LAND LOCATED IN SECTION 34, TOWNSHIP 12 SOUTH, RANGE 65 WEST TRACTS A, C, E, F, G, I, J, K, L, 256,037 METROPOL/TAN METROPOLITAN 16.89% OF THE SIXTH PRINCIPAL MERIDIAN, EL PASO COUNTY, COLORADO N, O AND R (LANDSCAPE, PARK, DISTRICT, NO. 1 DISTRICT NO. 1 OPEN SPACE, TRAILS, SIGNAGE, PUBLIC IMPROVEMENTS, PUBLIC UTILITIES, ELECTRIC EASEMENTS, FENCES, WALLS) POCO RD. TRACTS B, D, H, AND M METROPOLITAN METROPOLITAN 109,949 7.25% (LANDSCAPE, PARK, OPEN SPACE, Informational comment: please note that EI Paso County Planning and DISTRICT NO. 1 DISTRICT NO. 1 TRAILS, MAILBOXES, SIGNAGE, PUBLIC Community Development cannot and will not accept collateral or escrow Pursuant to Resolution , approved IMPROVEMENTS, PUBLIC UTILITIES, (use whichever necessary) payment until plat recording (for plats), by the Board of Directors, El Paso County ELECTRIC EASEMENTS, FENCES, WALLS) escrow agreement is signed and recorded (for escrow), financial Public Improvement District and assurance form is signed and approved (for FAE no plat). Any collateral TRACTS P AND Q (PRIVATE ACCESS, METROPOLITAN METROPOLITAN recorded in the records of the El Paso 150,120 or escrow payments that are received prior to the appropriate conditions 9.90% BRIARGATE SIGNAGE, PUBLIC IMPROVEMENTS, DISTRICT NO. 1 DISTRICT NO. 1 being met will not be accepted and will be returned until such time County Clerk and Recorder at Reception PKWY. PUBLIC UTILITIES, ELECTRIC EASEMENTS) payment is deemed as appropriate. Please coordinate with PCD Project Number , the parcels within the Manager prior to making any collateral or escrow payments. LOTS (227 TOTAL) 706.558 46.60% INDIVIDUAL LOT OWNERS platted boundaries of (subdivision) are COUNTY COUNTY included within the boundaries of the EI PUBLIC R.O.W. 293.475 19.36% Paso County Public Improvement District TOTAL 100.00% 1,516,139 and as such is subject to applicable road impact fees and mill levy. AS NOTED IN THIS PUD DEVELOPMENT PLAN & PRELIMINARY PLAN, SOME LOTS WILL INCLUDE A 5' USE PUBLIC UTILITY/DRAINAGE EASEMENTS SHALL BE PROVIDED ON ALL LOTS AS FOLLOWS: EASEMENT FOR EACH UNIT AT THE PATIO SIDE OR SIDE HOUSE ACCESS OF THE TENANT. HOWEVER, The Subdivider(s) agrees on behalf of him/herself and a. FRONT: FIVE (5) FEET ALONG PUBLIC ROW WITH TEN (10) FEET PUBLIC UTILITY PATIOS MAY NOT ENCROACH INTO THE 5' SIDE YARD SETBACK / EASEMENT. ADDITIONALLY, EACH UNIT any developer or builder successors and assignees b. SIDE: FIVE (5) FEET PER TYPICAL LOTS DETAILS (SEE DEV. STANDARD DETAILS SHEET 3) / OR ZERO that Subdivider and/or said successors and assigns WILL BE SUBJECT TO A 5' MAINTENANCE ACCESS FOR THE BENEFIT OF AN ADJOINING UNIT. END UNITS (0) FEET ON COMMON LOT LINE ONLY (DUPLEX PRODUCT - LOTS 1-54) shall be required to pay traffic impact fees in WILL NOT HAVE A USE EASEMENT IF ADJACENT TO A TRACT OR OPEN SPACE. SPECIFICS OF THE USE accordance with the El Paso County Road Impact Fee Add notes from PUD AND PERMISSIONS FOR THESE AREAS ARE DEFINED IN THE CCR'S. c. REAR: FIVE (5) FEET Program Resolution (Resolution No. 24-377), or any ACCESSORY DWELLING UNITS (ADU) WILL NOT BE ALLOWED TO BE SOLD VIA CONDO PLAT BUT MAY BE amendments thereto, at or prior to the time of building RENTED OUT BY THE OWNER. ONLY LOTS 55-92 ALLOW FOR ADU OPTION. permit submittals. The fee obligation, if not paid at final plat recording, shall be documented on all sales ..... documents and on plat notes to ensure that a title search would find the fee obligation before sale of the VICINITY MAP ACCORDING TO COLORADO LAW YOU MUST COMMENCE ANY LEGAL ACTION BASED property UPON ANY DEFECT IN THIS SURVEY WITHIN THREE YEARS AFTER YOU FIRST DISCOVER 1" = 2000' SUCH DEFECT. IN NO EVENT, MAY ANY ACTION BASED UPON ANY DEFECT IN THIS SURVEY BE COMMENCED MORE THAN TEN YEARS FROM THE DATE OF THE GENERAL NOTES CONT'D .: CERTIFICATION SHOWN HEREON. WATER IN THE DENVER BASIN AQUIFERS IS ALLOCATED BASED ON A 100-YEAR AQUIFER LIFE; HOWEVER, FOR EL PASO COUNTY PLANNING PURPOSES, WATER IN THE DENVER BASIN AQUIFERS IS EVALUATED BASED ON A 300-YEAR AQUIFER LIFE. APPLICANTS AND ALL FUTURE OWNERS IN THE SUBDIVISION SHOULD BE AWARE THAT THE ECONOMIC LIFE OF A WATER SUPPLY BASED ON WELLS IN A GIVEN DENVER BASIN AQUIFER MAY BE LESS THAN EITHER THE 100 YEARS OR 300 YEARS INDICATED DUE TO ANTICIPATED WATER LEVEL DECLINES. FURTHERMORE, THE WATER SUPPLY PLAN SHOULD NOT RELY SOLELY UPON NON RENEWABLEAQUIFERS. ALTERNATIVE RENEWABLE WATER RESOURCES SHOULD BE ACQUIRED AND INCORPORATED IN A PERMANENT WATER SUPPLY PLAN THAT PROVIDES FUTURE GENERATIONS WITH A WATER SUPPLY. THE DATE OF PREPARATION IS DECEMBER 11, 2024. 20. REMOVES, ALTERS OR DEFACES ANY PUBLIC LAND SURVEY Y MONUMENT OR ACCESSORY COMMITS A CLASS TWO (2) SURVEYOR'S STATEMENT: .R.S. § 18-4-508" E BEEN SUBMITTED IN ASSOCIATION WITH THE PRELIMINARY PLAN OR SION AND ARE ON FILE AT THE COUNTY PLANNING AND COMMUNITY GOILS AND GEOLOGICAL STUDY, WATER AVAILABILITY STUDY, DRAINAGE REPORT AND TRAFFIC STUDY IN FILE NO. PUDSP226. I, ROBERT L. MEADOWS JR., A DULY LICENSED PROFESSIONAL LAND SURVEYOR IN THE STATE OF COLORADO, DO HEREBY CERTIFY THIS PLAT TRULY AND CORRECTLY REPRESENTS THE RESULTS OF A SURVEY MADE ON DATE OF SURVEY, BY ME OR UNDER MY DIRECT SUPERVISION AND THAT ALL CLASSIC SRJ LAND, LLC, IS RESPONSIBLE FOR EXTENDING UTILITIES TO EACH LOT, TRACT OR BUILDING SITE. MONUMENTS EXIST AS SHOWN HEREON; THAT MATHEMATICAL CLOSURE ERRORS ARE LESS THAN 21. 1:10.000; AND THAT SAID PLAT HAS BEEN PREPARED IN FULL COMPLIANCE WITH ALL APPLICABLE ESPONSIBLE FOR MAINTAINING PROPER STORM WATER DRAINAGE IN LAWS OF THE STATE OF COLORADO DEALING WITH MONUMENTS, SUBDIVISION, OR SURVEYING OF LAND AND ALL APPLICABLE PROVISION OF THE EL PASO COUNTY LAND DEVELOPMENT CODED. WATER AND WASTEWATER SERVICE IS PROVIDED BY FLACON AREA AND WASTEWATER AUTHORITY