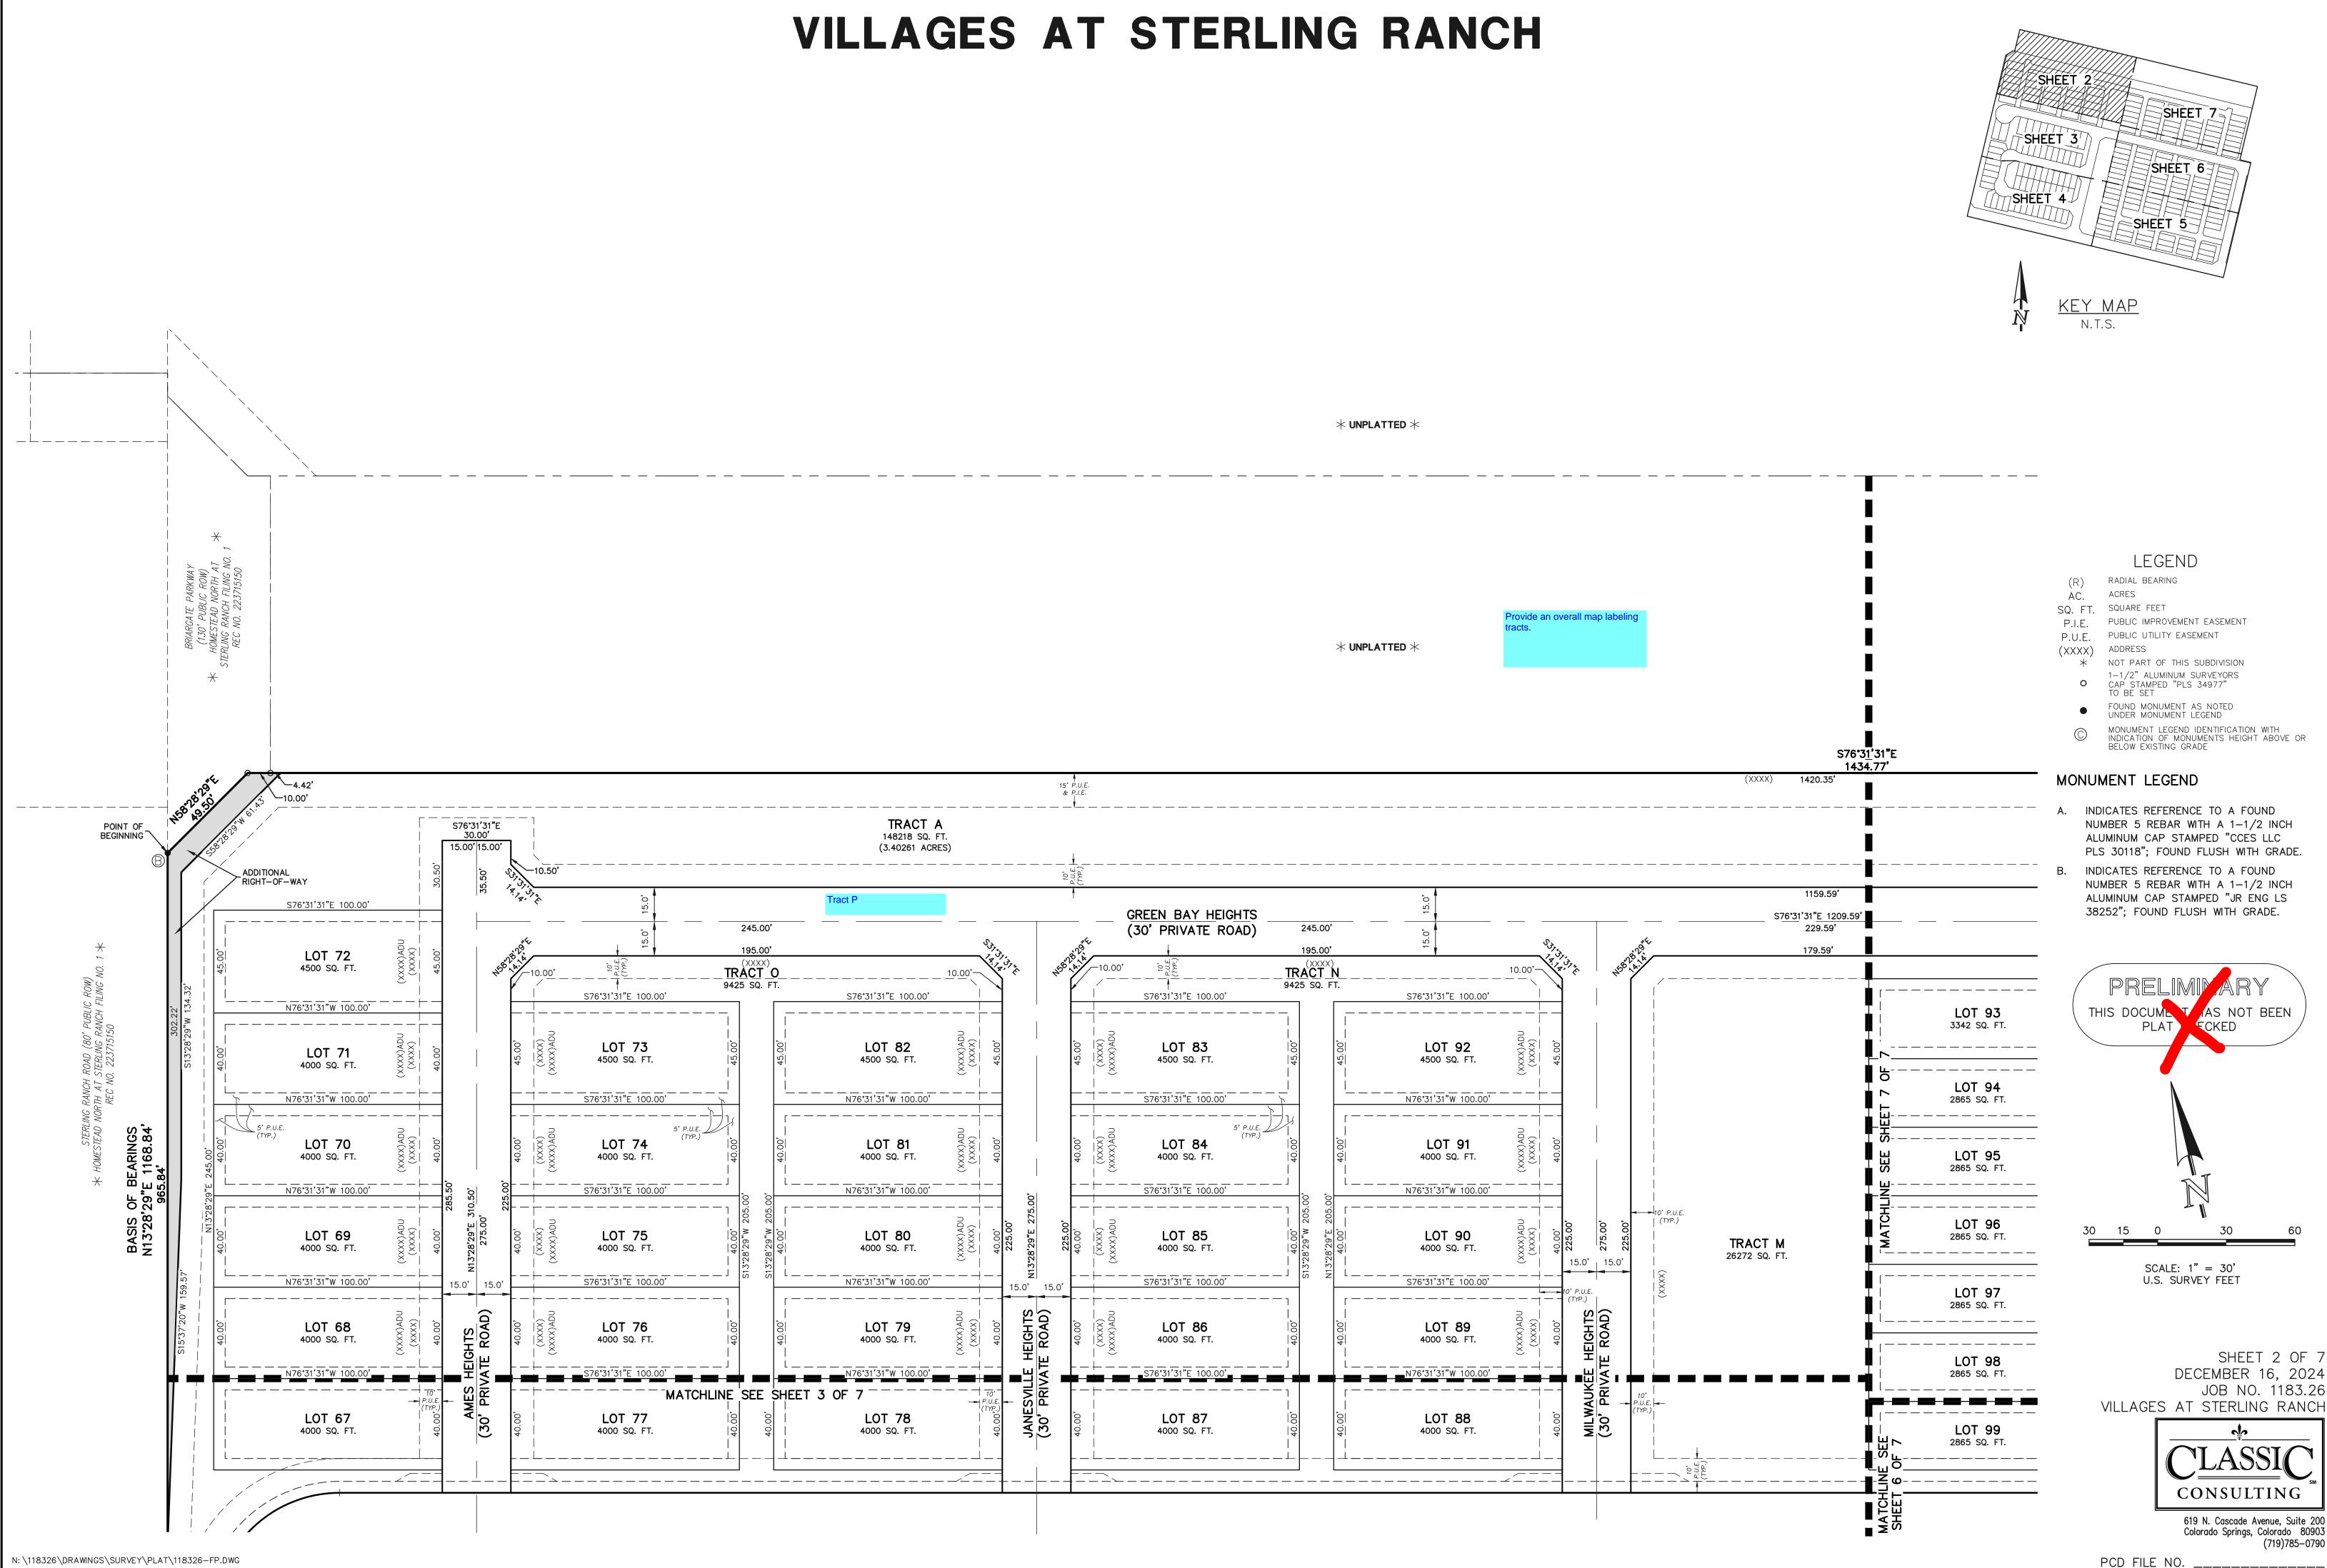

THE ABOVE DESCRIPTION PRODUCES A CALCULATED AREA OF 1,516,147 SQUARE FEET (34.80595 ACRES) AND IS DEPICTED ON THE ATTACHED GRAPHICAL EXHIBIT FOR **REFERENCE**.

**VILLAGES AT STERLING RANCH** name of Metro district SUMMARY TABLE: SQUARE FEET PERCENTAGE OWNER MAINTENANCE A PARCEL OF LAND LOCATED IN SECTION 34, TOWNSHIP 12 SOUTH, RANGE 65 WEST TRACTS A, C, E, F, G, I, J, K, L, 256,037 METROPOL/TAN METROPOLITAN 16.89% OF THE SIXTH PRINCIPAL MERIDIAN, EL PASO COUNTY, COLORADO N, O AND R (LANDSCAPE, PARK, DISTRICT, NO. 1 DISTRICT NO. 1 OPEN SPACE, TRAILS, SIGNAGE, PUBLIC IMPROVEMENTS, PUBLIC UTILITIES, ELECTRIC EASEMENTS, FENCES, WALLS) POCO RD. TRACTS B, D, H, AND M METROPOLITAN METROPOLITAN 109,949 7.25% (LANDSCAPE, PARK, OPEN SPACE, Informational comment: please note that EI Paso County Planning and DISTRICT NO. 1 DISTRICT NO. 1 TRAILS, MAILBOXES, SIGNAGE, PUBLIC Community Development cannot and will not accept collateral or escrow Pursuant to Resolution , approved IMPROVEMENTS, PUBLIC UTILITIES, (use whichever necessary) payment until plat recording (for plats), by the Board of Directors, El Paso County ELECTRIC EASEMENTS, FENCES, WALLS) escrow agreement is signed and recorded (for escrow), financial Public Improvement District and assurance form is signed and approved (for FAE no plat). Any collateral TRACTS P AND Q (PRIVATE ACCESS, METROPOLITAN METROPOLITAN recorded in the records of the El Paso 150,120 or escrow payments that are received prior to the appropriate conditions 9.90% BRIARGATE SIGNAGE, PUBLIC IMPROVEMENTS, DISTRICT NO. 1 DISTRICT NO. 1 being met will not be accepted and will be returned until such time County Clerk and Recorder at Reception PKWY. PUBLIC UTILITIES, ELECTRIC EASEMENTS) payment is deemed as appropriate. Please coordinate with PCD Project Number , the parcels within the Manager prior to making any collateral or escrow payments. LOTS (227 TOTAL) 706.558 46.60% INDIVIDUAL LOT OWNERS platted boundaries of (subdivision) are COUNTY COUNTY included within the boundaries of the EI PUBLIC R.O.W. 293.475 19.36% Paso County Public Improvement District TOTAL 100.00% 1,516,139 and as such is subject to applicable road impact fees and mill levy. AS NOTED IN THIS PUD DEVELOPMENT PLAN & PRELIMINARY PLAN, SOME LOTS WILL INCLUDE A 5' USE PUBLIC UTILITY/DRAINAGE EASEMENTS SHALL BE PROVIDED ON ALL LOTS AS FOLLOWS: EASEMENT FOR EACH UNIT AT THE PATIO SIDE OR SIDE HOUSE ACCESS OF THE TENANT. HOWEVER, The Subdivider(s) agrees on behalf of him/herself and a. FRONT: FIVE (5) FEET ALONG PUBLIC ROW WITH TEN (10) FEET PUBLIC UTILITY PATIOS MAY NOT ENCROACH INTO THE 5' SIDE YARD SETBACK / EASEMENT. ADDITIONALLY, EACH UNIT any developer or builder successors and assignees b. SIDE: FIVE (5) FEET PER TYPICAL LOTS DETAILS (SEE DEV. STANDARD DETAILS SHEET 3) / OR ZERO that Subdivider and/or said successors and assigns WILL BE SUBJECT TO A 5' MAINTENANCE ACCESS FOR THE BENEFIT OF AN ADJOINING UNIT. END UNITS (0) FEET ON COMMON LOT LINE ONLY (DUPLEX PRODUCT - LOTS 1-54) shall be required to pay traffic impact fees in WILL NOT HAVE A USE EASEMENT IF ADJACENT TO A TRACT OR OPEN SPACE. SPECIFICS OF THE USE accordance with the El Paso County Road Impact Fee Add notes from PUD AND PERMISSIONS FOR THESE AREAS ARE DEFINED IN THE CCR'S. c. REAR: FIVE (5) FEET Program Resolution (Resolution No. 24-377), or any ACCESSORY DWELLING UNITS (ADU) WILL NOT BE ALLOWED TO BE SOLD VIA CONDO PLAT BUT MAY BE amendments thereto, at or prior to the time of building RENTED OUT BY THE OWNER. ONLY LOTS 55-92 ALLOW FOR ADU OPTION. permit submittals. The fee obligation, if not paid at final plat recording, shall be documented on all sales ..... documents and on plat notes to ensure that a title search would find the fee obligation before sale of the VICINITY MAP ACCORDING TO COLORADO LAW YOU MUST COMMENCE ANY LEGAL ACTION BASED property UPON ANY DEFECT IN THIS SURVEY WITHIN THREE YEARS AFTER YOU FIRST DISCOVER 1" = 2000' SUCH DEFECT. IN NO EVENT, MAY ANY ACTION BASED UPON ANY DEFECT IN THIS SURVEY BE COMMENCED MORE THAN TEN YEARS FROM THE DATE OF THE GENERAL NOTES CONT'D .: CERTIFICATION SHOWN HEREON. WATER IN THE DENVER BASIN AQUIFERS IS ALLOCATED BASED ON A 100-YEAR AQUIFER LIFE; HOWEVER, FOR EL PASO COUNTY PLANNING PURPOSES, WATER IN THE DENVER BASIN AQUIFERS IS EVALUATED BASED ON A 300-YEAR AQUIFER LIFE. APPLICANTS AND ALL FUTURE OWNERS IN THE SUBDIVISION SHOULD BE AWARE THAT THE ECONOMIC LIFE OF A WATER SUPPLY BASED ON WELLS IN A GIVEN DENVER BASIN AQUIFER MAY BE LESS THAN EITHER THE 100 YEARS OR 300 YEARS INDICATED DUE TO ANTICIPATED WATER LEVEL DECLINES. FURTHERMORE, THE WATER SUPPLY PLAN SHOULD NOT RELY SOLELY UPON NON RENEWABLEAQUIFERS. ALTERNATIVE RENEWABLE WATER RESOURCES SHOULD BE ACQUIRED AND INCORPORATED IN A PERMANENT WATER SUPPLY PLAN THAT PROVIDES FUTURE GENERATIONS WITH A WATER SUPPLY. THE DATE OF PREPARATION IS DECEMBER 11, 2024. 20. REMOVES, ALTERS OR DEFACES ANY PUBLIC LAND SURVEY Y MONUMENT OR ACCESSORY COMMITS A CLASS TWO (2) SURVEYOR'S STATEMENT: .R.S. § 18-4-508" E BEEN SUBMITTED IN ASSOCIATION WITH THE PRELIMINARY PLAN OR SION AND ARE ON FILE AT THE COUNTY PLANNING AND COMMUNITY GOILS AND GEOLOGICAL STUDY, WATER AVAILABILITY STUDY, DRAINAGE REPORT AND TRAFFIC STUDY IN FILE NO. PUDSP226. I, ROBERT L. MEADOWS JR., A DULY LICENSED PROFESSIONAL LAND SURVEYOR IN THE STATE OF COLORADO, DO HEREBY CERTIFY THIS PLAT TRULY AND CORRECTLY REPRESENTS THE RESULTS OF A SURVEY MADE ON DATE OF SURVEY, BY ME OR UNDER MY DIRECT SUPERVISION AND THAT ALL CLASSIC SRJ LAND, LLC, IS RESPONSIBLE FOR EXTENDING UTILITIES TO EACH LOT, TRACT OR BUILDING SITE. MONUMENTS EXIST AS SHOWN HEREON; THAT MATHEMATICAL CLOSURE ERRORS ARE LESS THAN 21. 1:10.000; AND THAT SAID PLAT HAS BEEN PREPARED IN FULL COMPLIANCE WITH ALL APPLICABLE ESPONSIBLE FOR MAINTAINING PROPER STORM WATER DRAINAGE IN LAWS OF THE STATE OF COLORADO DEALING WITH MONUMENTS, SUBDIVISION, OR SURVEYING OF LAND AND ALL APPLICABLE PROVISION OF THE EL PASO COUNTY LAND DEVELOPMENT CODED. WATER AND WASTEWATER SERVICE IS PROVIDED BY FLACON AREA AND WASTEWATER AUTHORITY