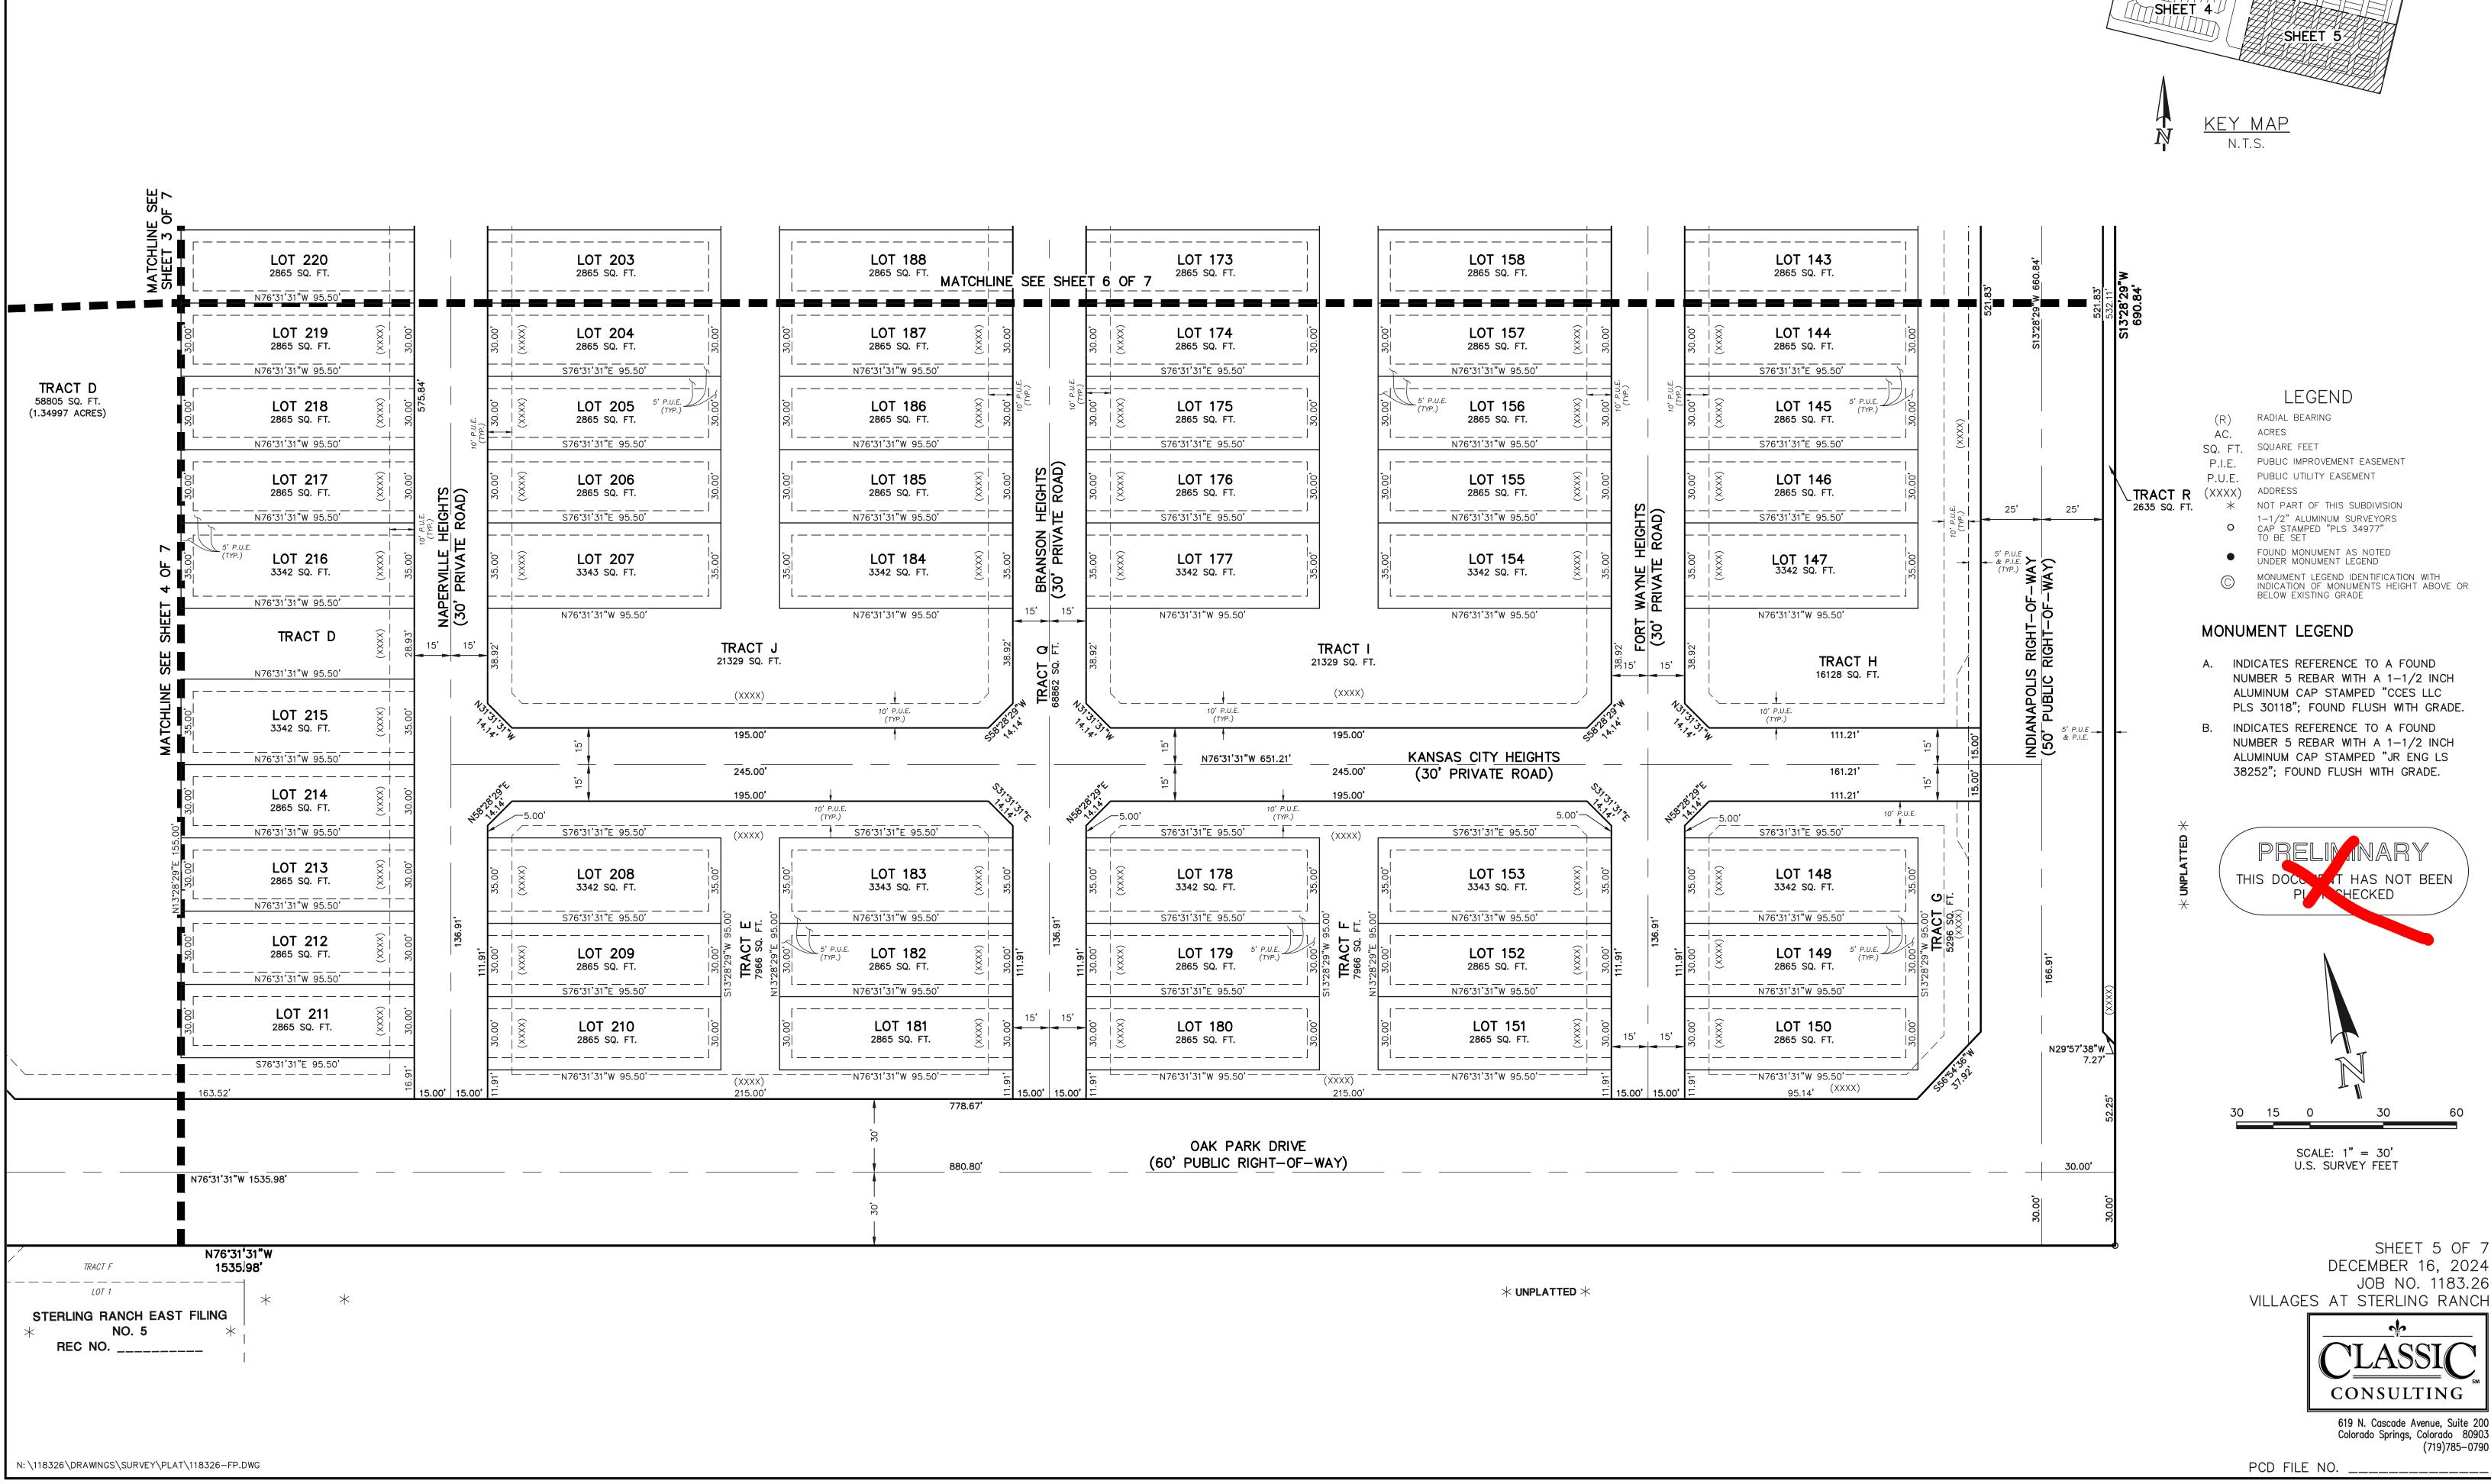

**VILLAGES AT STERLING RANCH** name of Metro district SUMMARY TABLE: SQUARE FEET PERCENTAGE OWNER MAINTENANCE A PARCEL OF LAND LOCATED IN SECTION 34, TOWNSHIP 12 SOUTH, RANGE 65 WEST TRACTS A, C, E, F, G, I, J, K, L, 256,037 METROPOL/TAN METROPOLITAN 16.89% OF THE SIXTH PRINCIPAL MERIDIAN, EL PASO COUNTY, COLORADO N, O AND R (LANDSCAPE, PARK, DISTRICT, NO. 1 DISTRICT NO. 1 OPEN SPACE, TRAILS, SIGNAGE, PUBLIC IMPROVEMENTS, PUBLIC UTILITIES, ELECTRIC EASEMENTS, FENCES, WALLS) POCO RD. TRACTS B, D, H, AND M METROPOLITAN METROPOLITAN 109,949 7.25% (LANDSCAPE, PARK, OPEN SPACE, Informational comment: please note that EI Paso County Planning and DISTRICT NO. 1 DISTRICT NO. 1 TRAILS, MAILBOXES, SIGNAGE, PUBLIC Community Development cannot and will not accept collateral or escrow Pursuant to Resolution , approved IMPROVEMENTS, PUBLIC UTILITIES, (use whichever necessary) payment until plat recording (for plats), by the Board of Directors, El Paso County ELECTRIC EASEMENTS, FENCES, WALLS) escrow agreement is signed and recorded (for escrow), financial Public Improvement District and assurance form is signed and approved (for FAE no plat). Any collateral TRACTS P AND Q (PRIVATE ACCESS, METROPOLITAN METROPOLITAN recorded in the records of the El Paso 150,120 or escrow payments that are received prior to the appropriate conditions 9.90% BRIARGATE SIGNAGE, PUBLIC IMPROVEMENTS, DISTRICT NO. 1 DISTRICT NO. 1 being met will not be accepted and will be returned until such time County Clerk and Recorder at Reception PKWY. PUBLIC UTILITIES, ELECTRIC EASEMENTS) payment is deemed as appropriate. Please coordinate with PCD Project Number , the parcels within the Manager prior to making any collateral or escrow payments. LOTS (227 TOTAL) 706.558 46.60% INDIVIDUAL LOT OWNERS platted boundaries of (subdivision) are COUNTY COUNTY included within the boundaries of the EI PUBLIC R.O.W. 293.475 19.36% Paso County Public Improvement District TOTAL 100.00% 1,516,139 and as such is subject to applicable road impact fees and mill levy. AS NOTED IN THIS PUD DEVELOPMENT PLAN & PRELIMINARY PLAN, SOME LOTS WILL INCLUDE A 5' USE PUBLIC UTILITY/DRAINAGE EASEMENTS SHALL BE PROVIDED ON ALL LOTS AS FOLLOWS: EASEMENT FOR EACH UNIT AT THE PATIO SIDE OR SIDE HOUSE ACCESS OF THE TENANT. HOWEVER, The Subdivider(s) agrees on behalf of him/herself and a. FRONT: FIVE (5) FEET ALONG PUBLIC ROW WITH TEN (10) FEET PUBLIC UTILITY PATIOS MAY NOT ENCROACH INTO THE 5' SIDE YARD SETBACK / EASEMENT. ADDITIONALLY, EACH UNIT any developer or builder successors and assignees b. SIDE: FIVE (5) FEET PER TYPICAL LOTS DETAILS (SEE DEV. STANDARD DETAILS SHEET 3) / OR ZERO that Subdivider and/or said successors and assigns WILL BE SUBJECT TO A 5' MAINTENANCE ACCESS FOR THE BENEFIT OF AN ADJOINING UNIT. END UNITS (0) FEET ON COMMON LOT LINE ONLY (DUPLEX PRODUCT - LOTS 1-54) shall be required to pay traffic impact fees in WILL NOT HAVE A USE EASEMENT IF ADJACENT TO A TRACT OR OPEN SPACE. SPECIFICS OF THE USE accordance with the El Paso County Road Impact Fee Add notes from PUD AND PERMISSIONS FOR THESE AREAS ARE DEFINED IN THE CCR'S. c. REAR: FIVE (5) FEET Program Resolution (Resolution No. 24-377), or any ACCESSORY DWELLING UNITS (ADU) WILL NOT BE ALLOWED TO BE SOLD VIA CONDO PLAT BUT MAY BE amendments thereto, at or prior to the time of building RENTED OUT BY THE OWNER. ONLY LOTS 55-92 ALLOW FOR ADU OPTION. permit submittals. The fee obligation, if not paid at final plat recording, shall be documented on all sales ..... documents and on plat notes to ensure that a title search would find the fee obligation before sale of the VICINITY MAP ACCORDING TO COLORADO LAW YOU MUST COMMENCE ANY LEGAL ACTION BASED property UPON ANY DEFECT IN THIS SURVEY WITHIN THREE YEARS AFTER YOU FIRST DISCOVER 1" = 2000' SUCH DEFECT. IN NO EVENT, MAY ANY ACTION BASED UPON ANY DEFECT IN THIS SURVEY BE COMMENCED MORE THAN TEN YEARS FROM THE DATE OF THE GENERAL NOTES CONT'D .: CERTIFICATION SHOWN HEREON. WATER IN THE DENVER BASIN AQUIFERS IS ALLOCATED BASED ON A 100-YEAR AQUIFER LIFE; HOWEVER, FOR EL PASO COUNTY PLANNING PURPOSES, WATER IN THE DENVER BASIN AQUIFERS IS EVALUATED BASED ON A 300-YEAR AQUIFER LIFE. APPLICANTS AND ALL FUTURE OWNERS IN THE SUBDIVISION SHOULD BE AWARE THAT THE ECONOMIC LIFE OF A WATER SUPPLY BASED ON WELLS IN A GIVEN DENVER BASIN AQUIFER MAY BE LESS THAN EITHER THE 100 YEARS OR 300 YEARS INDICATED DUE TO ANTICIPATED WATER LEVEL DECLINES. FURTHERMORE, THE WATER SUPPLY PLAN SHOULD NOT RELY SOLELY UPON NON RENEWABLEAQUIFERS. ALTERNATIVE RENEWABLE WATER RESOURCES SHOULD BE ACQUIRED AND INCORPORATED IN A PERMANENT WATER SUPPLY PLAN THAT PROVIDES FUTURE GENERATIONS WITH A WATER SUPPLY. THE DATE OF PREPARATION IS DECEMBER 11, 2024. 20. REMOVES, ALTERS OR DEFACES ANY PUBLIC LAND SURVEY Y MONUMENT OR ACCESSORY COMMITS A CLASS TWO (2) SURVEYOR'S STATEMENT: .R.S. § 18-4-508" E BEEN SUBMITTED IN ASSOCIATION WITH THE PRELIMINARY PLAN OR SION AND ARE ON FILE AT THE COUNTY PLANNING AND COMMUNITY GOILS AND GEOLOGICAL STUDY, WATER AVAILABILITY STUDY, DRAINAGE REPORT AND TRAFFIC STUDY IN FILE NO. PUDSP226. I, ROBERT L. MEADOWS JR., A DULY LICENSED PROFESSIONAL LAND SURVEYOR IN THE STATE OF COLORADO, DO HEREBY CERTIFY THIS PLAT TRULY AND CORRECTLY REPRESENTS THE RESULTS OF A SURVEY MADE ON DATE OF SURVEY, BY ME OR UNDER MY DIRECT SUPERVISION AND THAT ALL CLASSIC SRJ LAND, LLC, IS RESPONSIBLE FOR EXTENDING UTILITIES TO EACH LOT, TRACT OR BUILDING SITE. MONUMENTS EXIST AS SHOWN HEREON; THAT MATHEMATICAL CLOSURE ERRORS ARE LESS THAN 21. 1:10.000; AND THAT SAID PLAT HAS BEEN PREPARED IN FULL COMPLIANCE WITH ALL APPLICABLE ESPONSIBLE FOR MAINTAINING PROPER STORM WATER DRAINAGE IN LAWS OF THE STATE OF COLORADO DEALING WITH MONUMENTS, SUBDIVISION, OR SURVEYING OF LAND AND ALL APPLICABLE PROVISION OF THE EL PASO COUNTY LAND DEVELOPMENT CODED. WATER AND WASTEWATER SERVICE IS PROVIDED BY FLACON AREA AND WASTEWATER AUTHORITY