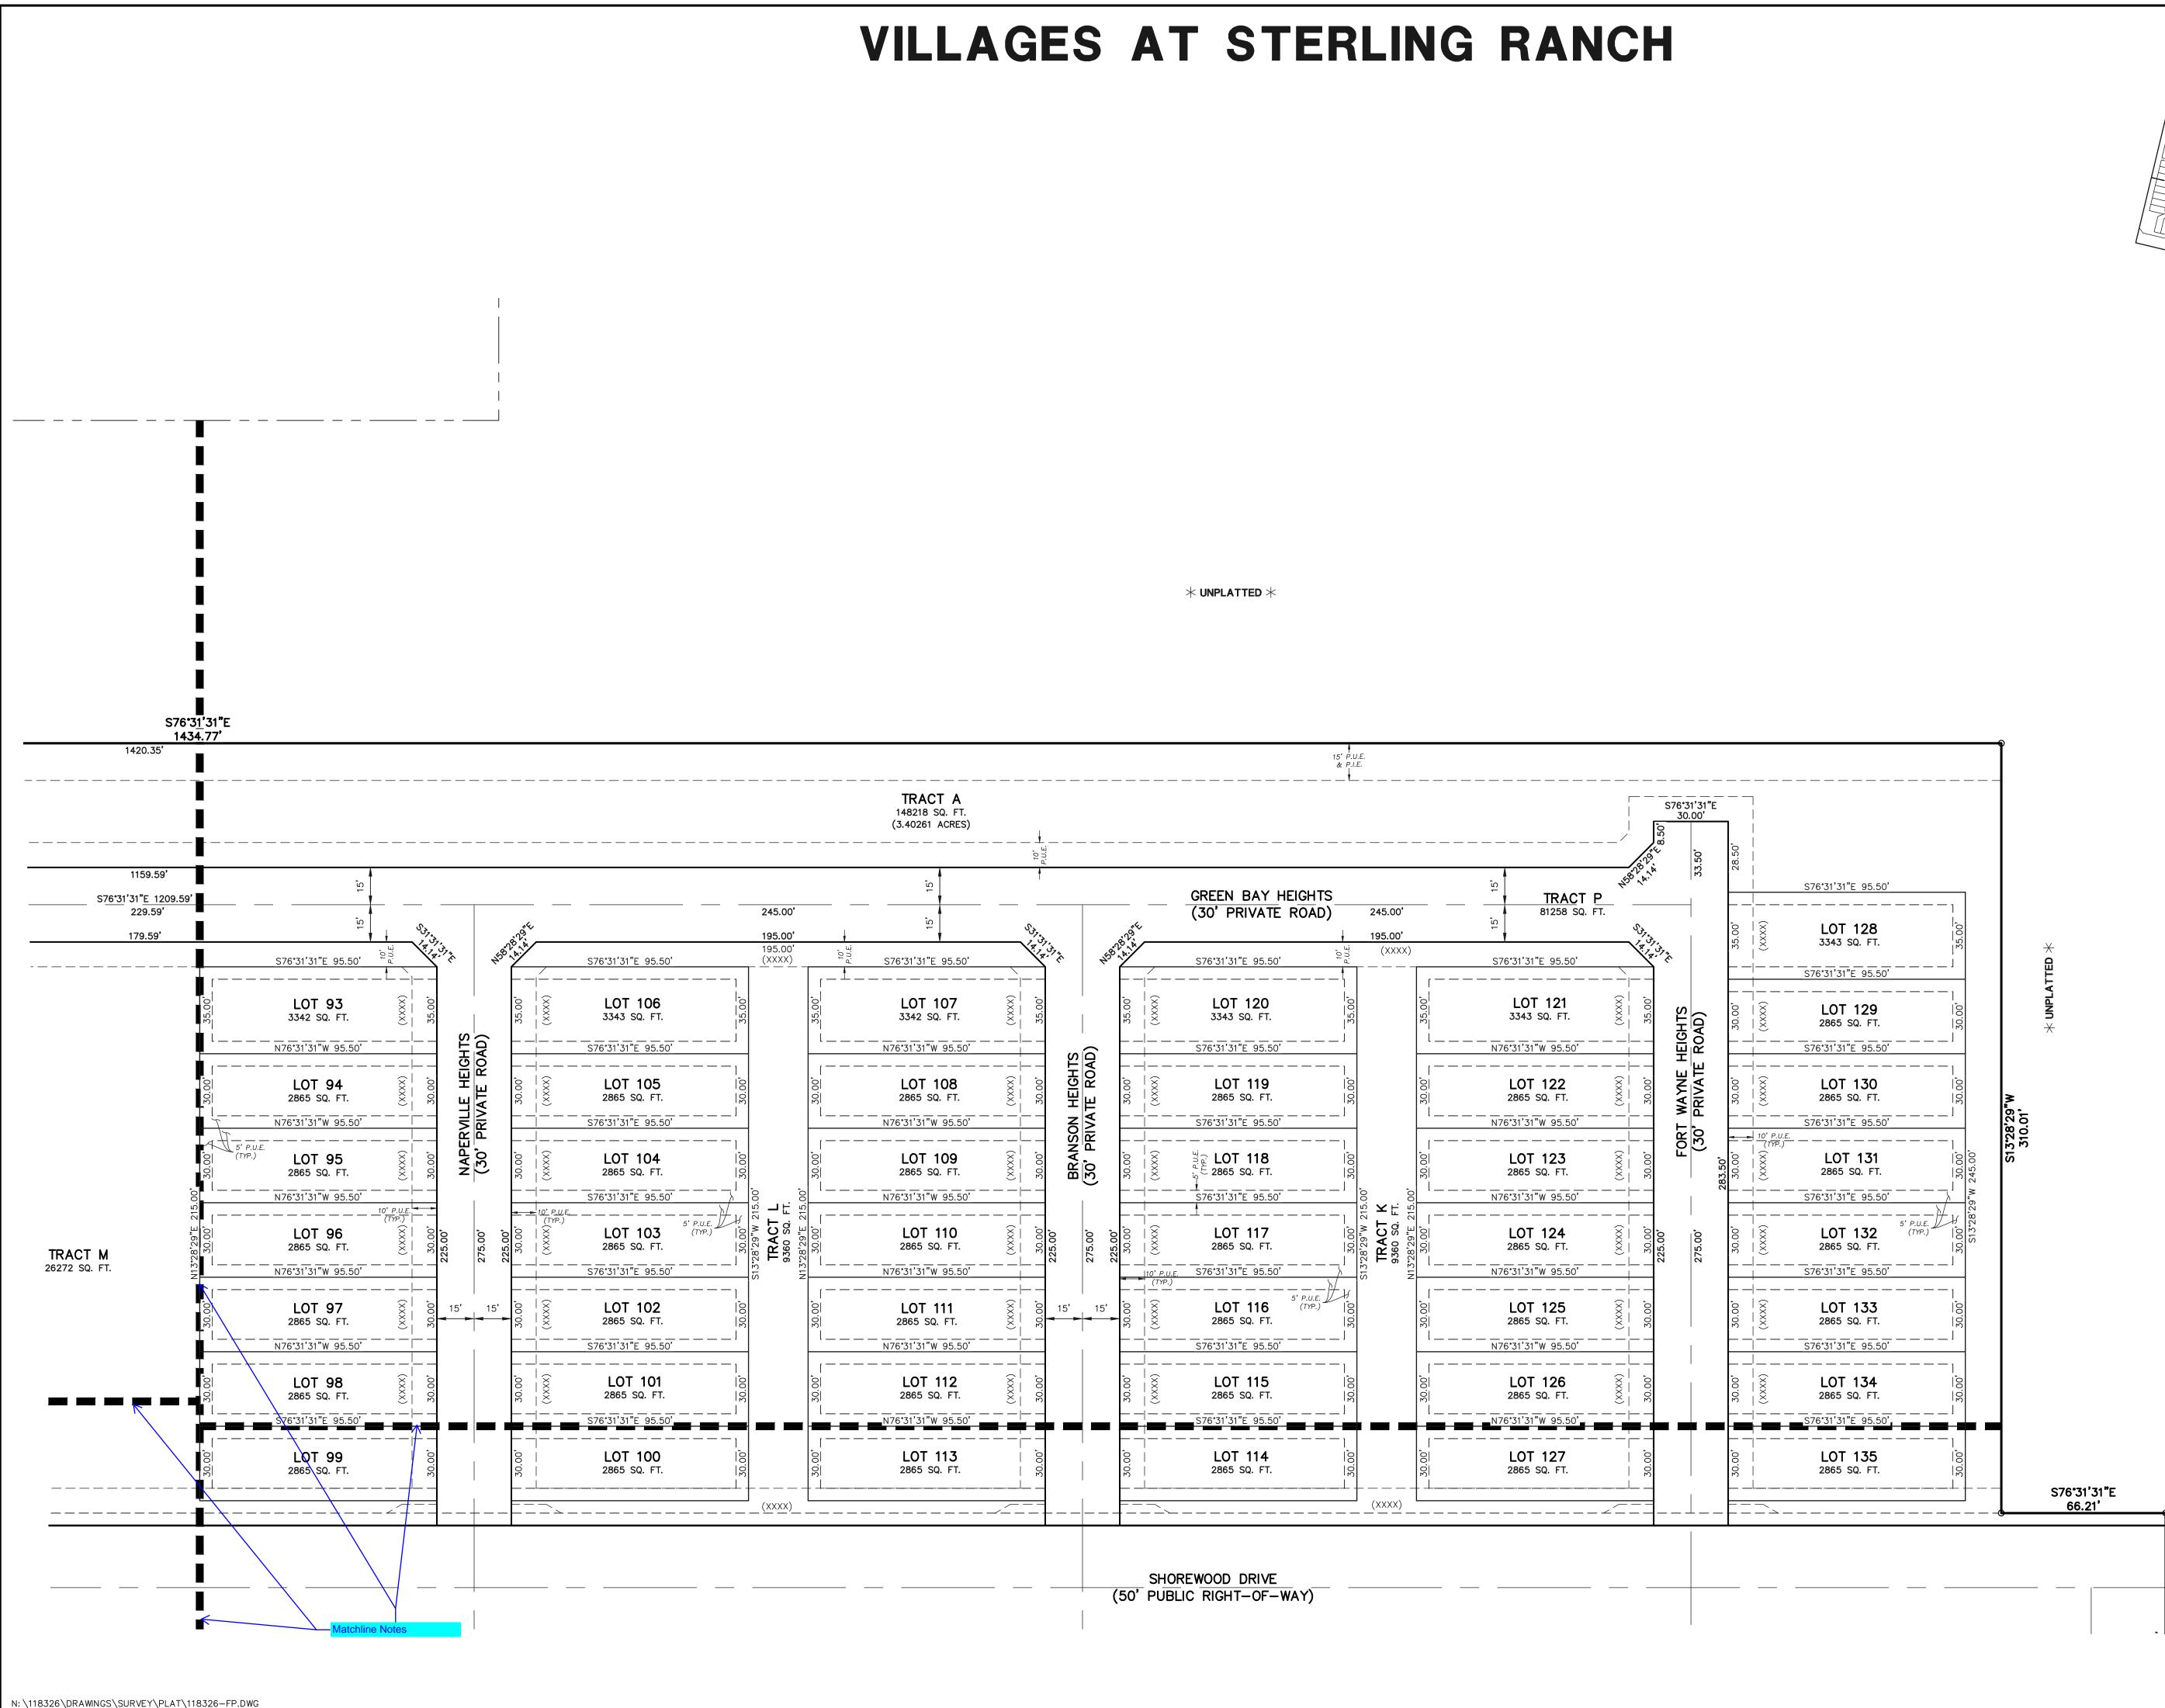

**VILLAGES AT STERLING RANCH** name of Metro district SUMMARY TABLE: SQUARE FEET PERCENTAGE OWNER MAINTENANCE A PARCEL OF LAND LOCATED IN SECTION 34, TOWNSHIP 12 SOUTH, RANGE 65 WEST TRACTS A, C, E, F, G, I, J, K, L, 256,037 METROPOL/TAN METROPOLITAN 16.89% OF THE SIXTH PRINCIPAL MERIDIAN, EL PASO COUNTY, COLORADO N, O AND R (LANDSCAPE, PARK, DISTRICT, NO. 1 DISTRICT NO. 1 OPEN SPACE, TRAILS, SIGNAGE, PUBLIC IMPROVEMENTS, PUBLIC UTILITIES, ELECTRIC EASEMENTS, FENCES, WALLS) POCO RD. TRACTS B, D, H, AND M METROPOLITAN METROPOLITAN 109,949 7.25% (LANDSCAPE, PARK, OPEN SPACE, Informational comment: please note that EI Paso County Planning and DISTRICT NO. 1 DISTRICT NO. 1 TRAILS, MAILBOXES, SIGNAGE, PUBLIC Community Development cannot and will not accept collateral or escrow Pursuant to Resolution , approved IMPROVEMENTS, PUBLIC UTILITIES, (use whichever necessary) payment until plat recording (for plats), by the Board of Directors, El Paso County ELECTRIC EASEMENTS, FENCES, WALLS) escrow agreement is signed and recorded (for escrow), financial Public Improvement District and assurance form is signed and approved (for FAE no plat). Any collateral TRACTS P AND Q (PRIVATE ACCESS, METROPOLITAN METROPOLITAN recorded in the records of the El Paso 150,120 or escrow payments that are received prior to the appropriate conditions 9.90% BRIARGATE SIGNAGE, PUBLIC IMPROVEMENTS, DISTRICT NO. 1 DISTRICT NO. 1 being met will not be accepted and will be returned until such time County Clerk and Recorder at Reception PKWY. PUBLIC UTILITIES, ELECTRIC EASEMENTS) payment is deemed as appropriate. Please coordinate with PCD Project Number , the parcels within the Manager prior to making any collateral or escrow payments. LOTS (227 TOTAL) 706.558 46.60% INDIVIDUAL LOT OWNERS platted boundaries of (subdivision) are COUNTY COUNTY included within the boundaries of the EI PUBLIC R.O.W. 293.475 19.36% Paso County Public Improvement District TOTAL 100.00% 1,516,139 and as such is subject to applicable road impact fees and mill levy. AS NOTED IN THIS PUD DEVELOPMENT PLAN & PRELIMINARY PLAN, SOME LOTS WILL INCLUDE A 5' USE PUBLIC UTILITY/DRAINAGE EASEMENTS SHALL BE PROVIDED ON ALL LOTS AS FOLLOWS: EASEMENT FOR EACH UNIT AT THE PATIO SIDE OR SIDE HOUSE ACCESS OF THE TENANT. HOWEVER, The Subdivider(s) agrees on behalf of him/herself and a. FRONT: FIVE (5) FEET ALONG PUBLIC ROW WITH TEN (10) FEET PUBLIC UTILITY PATIOS MAY NOT ENCROACH INTO THE 5' SIDE YARD SETBACK / EASEMENT. ADDITIONALLY, EACH UNIT any developer or builder successors and assignees b. SIDE: FIVE (5) FEET PER TYPICAL LOTS DETAILS (SEE DEV. STANDARD DETAILS SHEET 3) / OR ZERO that Subdivider and/or said successors and assigns WILL BE SUBJECT TO A 5' MAINTENANCE ACCESS FOR THE BENEFIT OF AN ADJOINING UNIT. END UNITS (0) FEET ON COMMON LOT LINE ONLY (DUPLEX PRODUCT - LOTS 1-54) shall be required to pay traffic impact fees in WILL NOT HAVE A USE EASEMENT IF ADJACENT TO A TRACT OR OPEN SPACE. SPECIFICS OF THE USE accordance with the El Paso County Road Impact Fee Add notes from PUD AND PERMISSIONS FOR THESE AREAS ARE DEFINED IN THE CCR'S. c. REAR: FIVE (5) FEET Program Resolution (Resolution No. 24-377), or any ACCESSORY DWELLING UNITS (ADU) WILL NOT BE ALLOWED TO BE SOLD VIA CONDO PLAT BUT MAY BE amendments thereto, at or prior to the time of building RENTED OUT BY THE OWNER. ONLY LOTS 55-92 ALLOW FOR ADU OPTION. permit submittals. The fee obligation, if not paid at final plat recording, shall be documented on all sales ..... documents and on plat notes to ensure that a title search would find the fee obligation before sale of the VICINITY MAP ACCORDING TO COLORADO LAW YOU MUST COMMENCE ANY LEGAL ACTION BASED property UPON ANY DEFECT IN THIS SURVEY WITHIN THREE YEARS AFTER YOU FIRST DISCOVER 1" = 2000' SUCH DEFECT. IN NO EVENT, MAY ANY ACTION BASED UPON ANY DEFECT IN THIS SURVEY BE COMMENCED MORE THAN TEN YEARS FROM THE DATE OF THE GENERAL NOTES CONT'D .: CERTIFICATION SHOWN HEREON. WATER IN THE DENVER BASIN AQUIFERS IS ALLOCATED BASED ON A 100-YEAR AQUIFER LIFE; HOWEVER, FOR EL PASO COUNTY PLANNING PURPOSES, WATER IN THE DENVER BASIN AQUIFERS IS EVALUATED BASED ON A 300-YEAR AQUIFER LIFE. APPLICANTS AND ALL FUTURE OWNERS IN THE SUBDIVISION SHOULD BE AWARE THAT THE ECONOMIC LIFE OF A WATER SUPPLY BASED ON WELLS IN A GIVEN DENVER BASIN AQUIFER MAY BE LESS THAN EITHER THE 100 YEARS OR 300 YEARS INDICATED DUE TO ANTICIPATED WATER LEVEL DECLINES. FURTHERMORE, THE WATER SUPPLY PLAN SHOULD NOT RELY SOLELY UPON NON RENEWABLEAQUIFERS. ALTERNATIVE RENEWABLE WATER RESOURCES SHOULD BE ACQUIRED AND INCORPORATED IN A PERMANENT WATER SUPPLY PLAN THAT PROVIDES FUTURE GENERATIONS WITH A WATER SUPPLY. THE DATE OF PREPARATION IS DECEMBER 11, 2024. 20. REMOVES, ALTERS OR DEFACES ANY PUBLIC LAND SURVEY Y MONUMENT OR ACCESSORY COMMITS A CLASS TWO (2) SURVEYOR'S STATEMENT: .R.S. § 18-4-508" E BEEN SUBMITTED IN ASSOCIATION WITH THE PRELIMINARY PLAN OR SION AND ARE ON FILE AT THE COUNTY PLANNING AND COMMUNITY GOILS AND GEOLOGICAL STUDY, WATER AVAILABILITY STUDY, DRAINAGE REPORT AND TRAFFIC STUDY IN FILE NO. PUDSP226. I, ROBERT L. MEADOWS JR., A DULY LICENSED PROFESSIONAL LAND SURVEYOR IN THE STATE OF COLORADO, DO HEREBY CERTIFY THIS PLAT TRULY AND CORRECTLY REPRESENTS THE RESULTS OF A SURVEY MADE ON DATE OF SURVEY, BY ME OR UNDER MY DIRECT SUPERVISION AND THAT ALL CLASSIC SRJ LAND, LLC, IS RESPONSIBLE FOR EXTENDING UTILITIES TO EACH LOT, TRACT OR BUILDING SITE. MONUMENTS EXIST AS SHOWN HEREON; THAT MATHEMATICAL CLOSURE ERRORS ARE LESS THAN 21. 1:10.000; AND THAT SAID PLAT HAS BEEN PREPARED IN FULL COMPLIANCE WITH ALL APPLICABLE ESPONSIBLE FOR MAINTAINING PROPER STORM WATER DRAINAGE IN LAWS OF THE STATE OF COLORADO DEALING WITH MONUMENTS, SUBDIVISION, OR SURVEYING OF LAND AND ALL APPLICABLE PROVISION OF THE EL PASO COUNTY LAND DEVELOPMENT CODED. WATER AND WASTEWATER SERVICE IS PROVIDED BY FLACON AREA AND WASTEWATER AUTHORITY