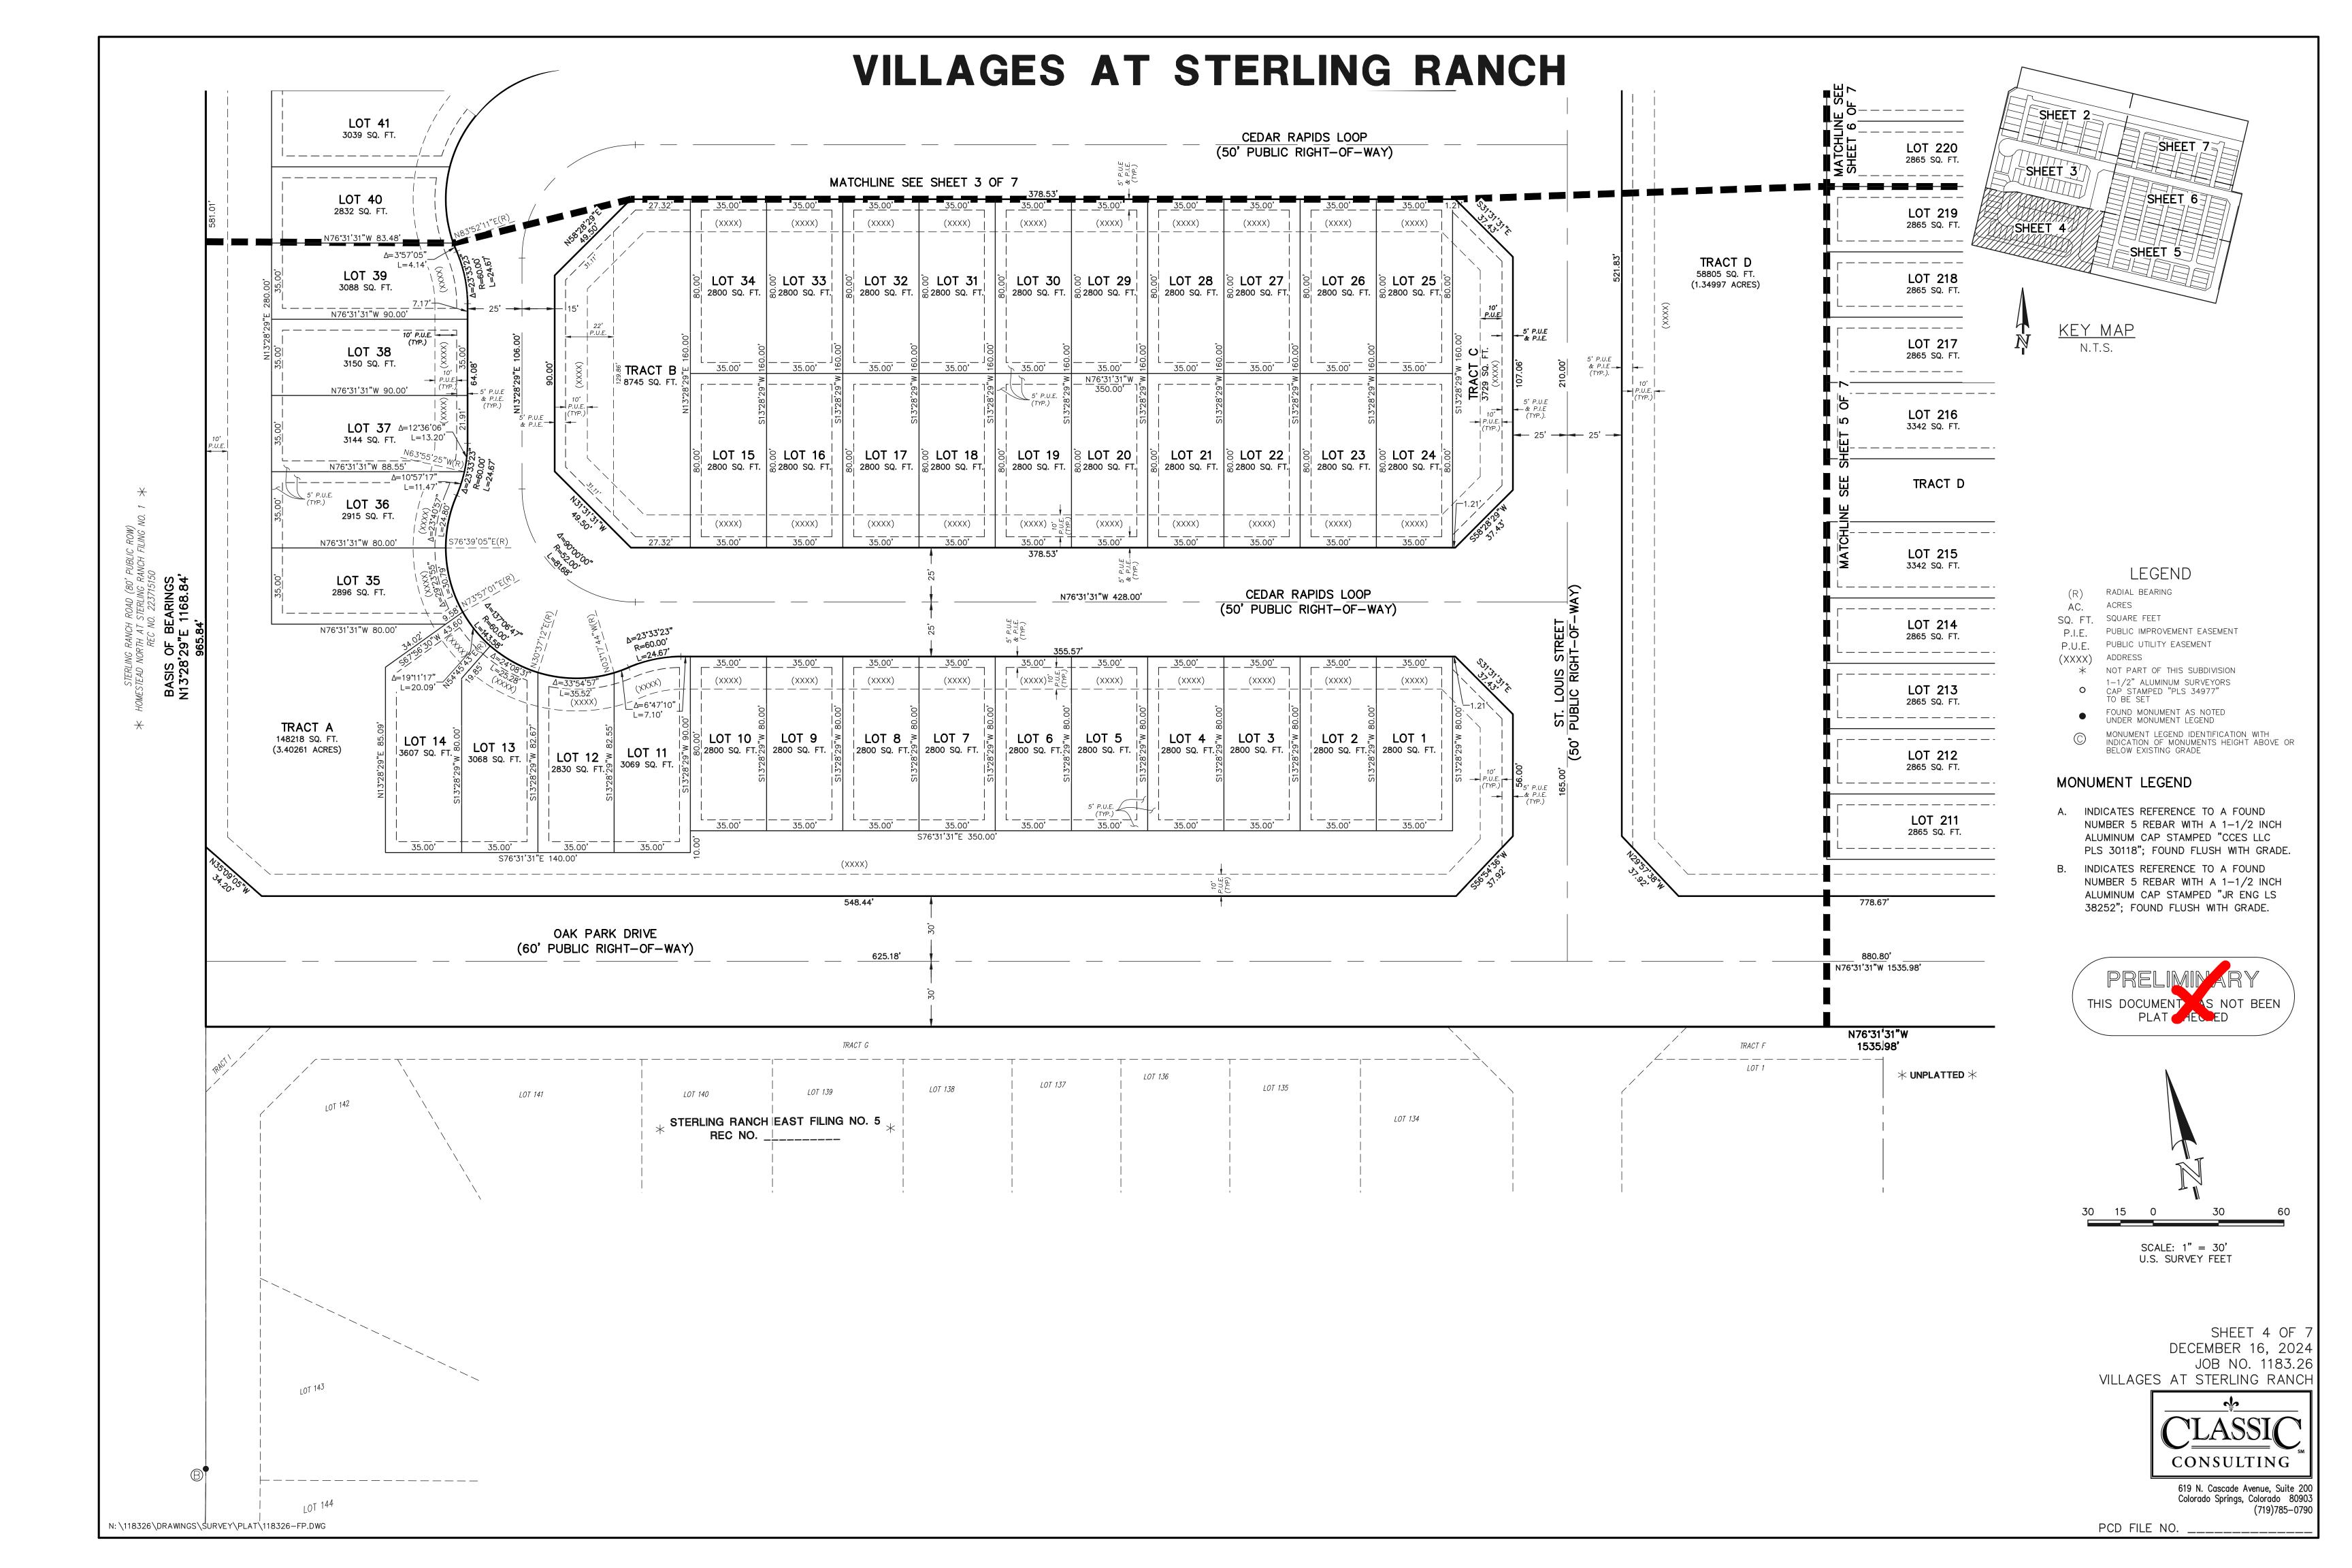

**VILLAGES AT STERLING RANCH** name of Metro district SUMMARY TABLE: SQUARE FEET PERCENTAGE OWNER MAINTENANCE A PARCEL OF LAND LOCATED IN SECTION 34, TOWNSHIP 12 SOUTH, RANGE 65 WEST TRACTS A, C, E, F, G, I, J, K, L, 256,037 METROPOL/TAN METROPOLITAN 16.89% OF THE SIXTH PRINCIPAL MERIDIAN, EL PASO COUNTY, COLORADO N, O AND R (LANDSCAPE, PARK, DISTRICT, NO. 1 DISTRICT NO. 1 OPEN SPACE, TRAILS, SIGNAGE, PUBLIC IMPROVEMENTS, PUBLIC UTILITIES, ELECTRIC EASEMENTS, FENCES, WALLS) POCO RD. TRACTS B, D, H, AND M METROPOLITAN METROPOLITAN 109,949 7.25% (LANDSCAPE, PARK, OPEN SPACE, Informational comment: please note that EI Paso County Planning and DISTRICT NO. 1 DISTRICT NO. 1 TRAILS, MAILBOXES, SIGNAGE, PUBLIC Community Development cannot and will not accept collateral or escrow Pursuant to Resolution , approved IMPROVEMENTS, PUBLIC UTILITIES, (use whichever necessary) payment until plat recording (for plats), by the Board of Directors, El Paso County ELECTRIC EASEMENTS, FENCES, WALLS) escrow agreement is signed and recorded (for escrow), financial Public Improvement District and assurance form is signed and approved (for FAE no plat). Any collateral TRACTS P AND Q (PRIVATE ACCESS, METROPOLITAN METROPOLITAN recorded in the records of the El Paso 150,120 or escrow payments that are received prior to the appropriate conditions 9.90% BRIARGATE SIGNAGE, PUBLIC IMPROVEMENTS, DISTRICT NO. 1 DISTRICT NO. 1 being met will not be accepted and will be returned until such time County Clerk and Recorder at Reception PKWY. PUBLIC UTILITIES, ELECTRIC EASEMENTS) payment is deemed as appropriate. Please coordinate with PCD Project Number , the parcels within the Manager prior to making any collateral or escrow payments. LOTS (227 TOTAL) 706.558 46.60% INDIVIDUAL LOT OWNERS platted boundaries of (subdivision) are COUNTY COUNTY included within the boundaries of the EI PUBLIC R.O.W. 293.475 19.36% Paso County Public Improvement District TOTAL 100.00% 1,516,139 and as such is subject to applicable road impact fees and mill levy. AS NOTED IN THIS PUD DEVELOPMENT PLAN & PRELIMINARY PLAN, SOME LOTS WILL INCLUDE A 5' USE PUBLIC UTILITY/DRAINAGE EASEMENTS SHALL BE PROVIDED ON ALL LOTS AS FOLLOWS: EASEMENT FOR EACH UNIT AT THE PATIO SIDE OR SIDE HOUSE ACCESS OF THE TENANT. HOWEVER, The Subdivider(s) agrees on behalf of him/herself and a. FRONT: FIVE (5) FEET ALONG PUBLIC ROW WITH TEN (10) FEET PUBLIC UTILITY PATIOS MAY NOT ENCROACH INTO THE 5' SIDE YARD SETBACK / EASEMENT. ADDITIONALLY, EACH UNIT any developer or builder successors and assignees b. SIDE: FIVE (5) FEET PER TYPICAL LOTS DETAILS (SEE DEV. STANDARD DETAILS SHEET 3) / OR ZERO that Subdivider and/or said successors and assigns WILL BE SUBJECT TO A 5' MAINTENANCE ACCESS FOR THE BENEFIT OF AN ADJOINING UNIT. END UNITS (0) FEET ON COMMON LOT LINE ONLY (DUPLEX PRODUCT - LOTS 1-54) shall be required to pay traffic impact fees in WILL NOT HAVE A USE EASEMENT IF ADJACENT TO A TRACT OR OPEN SPACE. SPECIFICS OF THE USE accordance with the El Paso County Road Impact Fee Add notes from PUD AND PERMISSIONS FOR THESE AREAS ARE DEFINED IN THE CCR'S. c. REAR: FIVE (5) FEET Program Resolution (Resolution No. 24-377), or any ACCESSORY DWELLING UNITS (ADU) WILL NOT BE ALLOWED TO BE SOLD VIA CONDO PLAT BUT MAY BE amendments thereto, at or prior to the time of building RENTED OUT BY THE OWNER. ONLY LOTS 55-92 ALLOW FOR ADU OPTION. permit submittals. The fee obligation, if not paid at final plat recording, shall be documented on all sales ..... documents and on plat notes to ensure that a title search would find the fee obligation before sale of the VICINITY MAP ACCORDING TO COLORADO LAW YOU MUST COMMENCE ANY LEGAL ACTION BASED property UPON ANY DEFECT IN THIS SURVEY WITHIN THREE YEARS AFTER YOU FIRST DISCOVER 1" = 2000' SUCH DEFECT. IN NO EVENT, MAY ANY ACTION BASED UPON ANY DEFECT IN THIS SURVEY BE COMMENCED MORE THAN TEN YEARS FROM THE DATE OF THE GENERAL NOTES CONT'D .: CERTIFICATION SHOWN HEREON. WATER IN THE DENVER BASIN AQUIFERS IS ALLOCATED BASED ON A 100-YEAR AQUIFER LIFE; HOWEVER, FOR EL PASO COUNTY PLANNING PURPOSES, WATER IN THE DENVER BASIN AQUIFERS IS EVALUATED BASED ON A 300-YEAR AQUIFER LIFE. APPLICANTS AND ALL FUTURE OWNERS IN THE SUBDIVISION SHOULD BE AWARE THAT THE ECONOMIC LIFE OF A WATER SUPPLY BASED ON WELLS IN A GIVEN DENVER BASIN AQUIFER MAY BE LESS THAN EITHER THE 100 YEARS OR 300 YEARS INDICATED DUE TO ANTICIPATED WATER LEVEL DECLINES. FURTHERMORE, THE WATER SUPPLY PLAN SHOULD NOT RELY SOLELY UPON NON RENEWABLEAQUIFERS. ALTERNATIVE RENEWABLE WATER RESOURCES SHOULD BE ACQUIRED AND INCORPORATED IN A PERMANENT WATER SUPPLY PLAN THAT PROVIDES FUTURE GENERATIONS WITH A WATER SUPPLY. THE DATE OF PREPARATION IS DECEMBER 11, 2024. 20. REMOVES, ALTERS OR DEFACES ANY PUBLIC LAND SURVEY Y MONUMENT OR ACCESSORY COMMITS A CLASS TWO (2) SURVEYOR'S STATEMENT: .R.S. § 18-4-508" E BEEN SUBMITTED IN ASSOCIATION WITH THE PRELIMINARY PLAN OR SION AND ARE ON FILE AT THE COUNTY PLANNING AND COMMUNITY GOILS AND GEOLOGICAL STUDY, WATER AVAILABILITY STUDY, DRAINAGE REPORT AND TRAFFIC STUDY IN FILE NO. PUDSP226. I, ROBERT L. MEADOWS JR., A DULY LICENSED PROFESSIONAL LAND SURVEYOR IN THE STATE OF COLORADO, DO HEREBY CERTIFY THIS PLAT TRULY AND CORRECTLY REPRESENTS THE RESULTS OF A SURVEY MADE ON DATE OF SURVEY, BY ME OR UNDER MY DIRECT SUPERVISION AND THAT ALL CLASSIC SRJ LAND, LLC, IS RESPONSIBLE FOR EXTENDING UTILITIES TO EACH LOT, TRACT OR BUILDING SITE. MONUMENTS EXIST AS SHOWN HEREON; THAT MATHEMATICAL CLOSURE ERRORS ARE LESS THAN 21. 1:10.000; AND THAT SAID PLAT HAS BEEN PREPARED IN FULL COMPLIANCE WITH ALL APPLICABLE ESPONSIBLE FOR MAINTAINING PROPER STORM WATER DRAINAGE IN LAWS OF THE STATE OF COLORADO DEALING WITH MONUMENTS, SUBDIVISION, OR SURVEYING OF LAND AND ALL APPLICABLE PROVISION OF THE EL PASO COUNTY LAND DEVELOPMENT CODED. WATER AND WASTEWATER SERVICE IS PROVIDED BY FLACON AREA AND WASTEWATER AUTHORITY