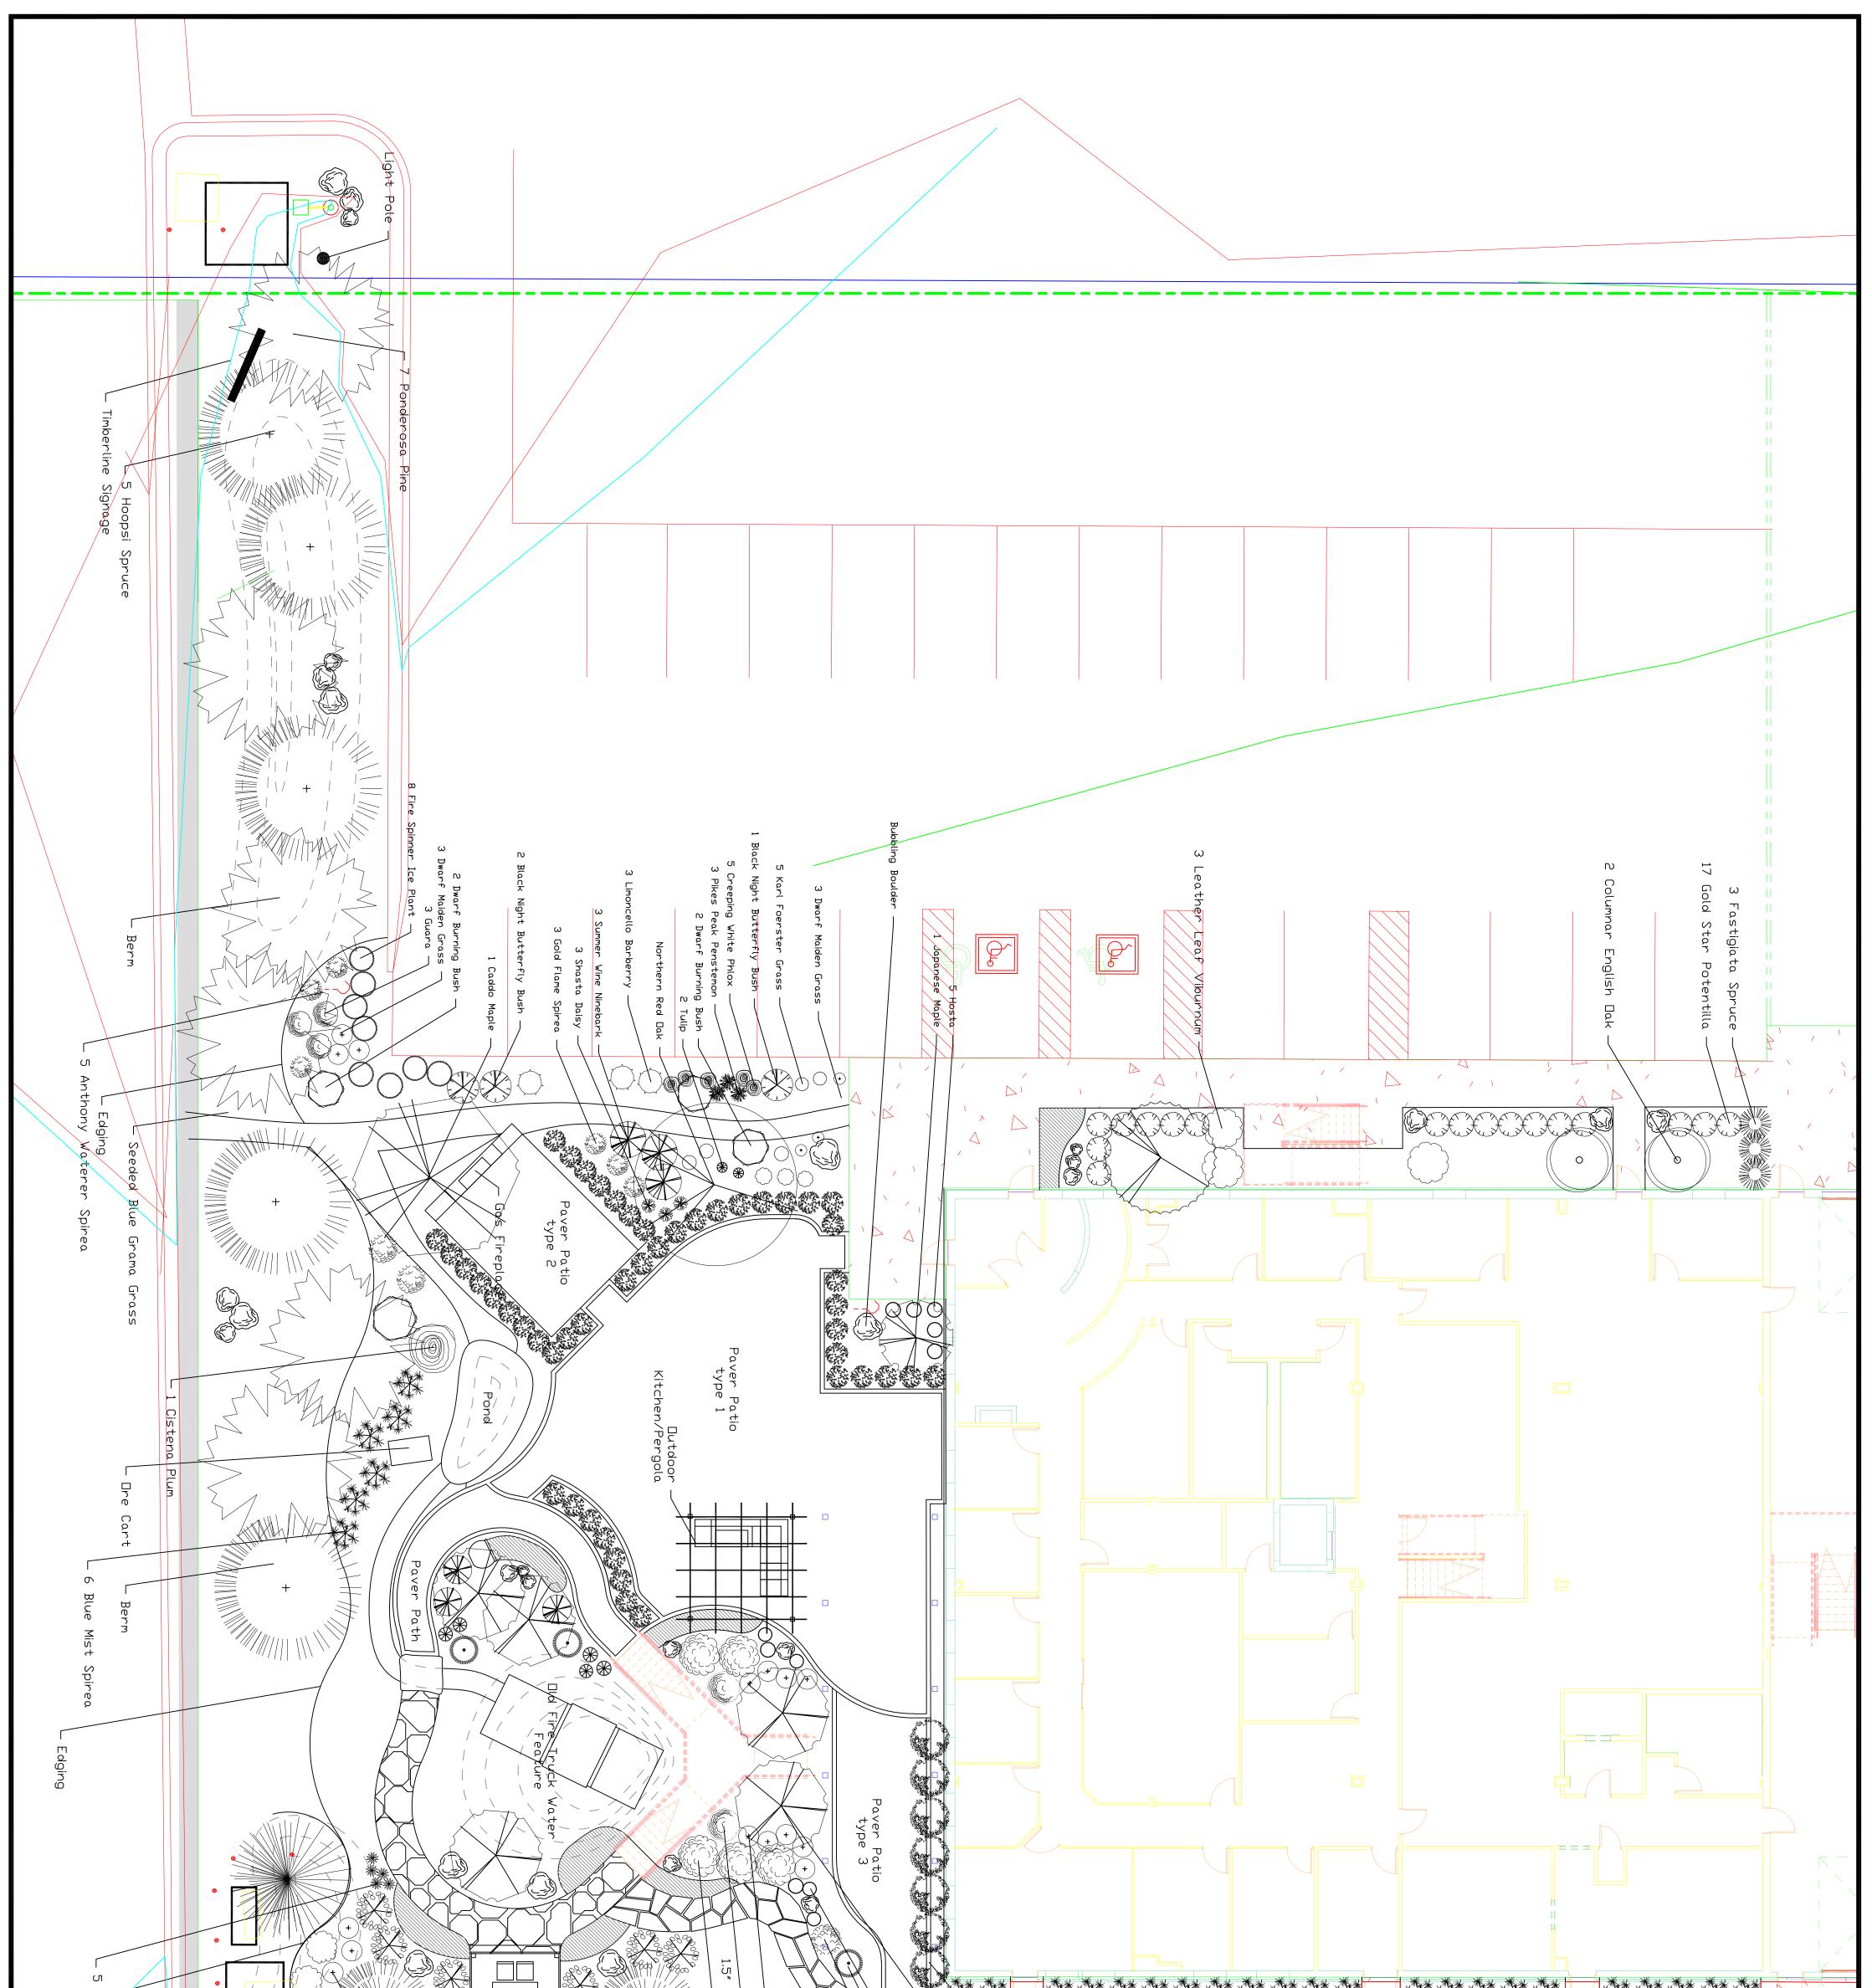

| Edging<br>Black Eyed Susan                                                                  | Figstone Path   8 Heavy Metal Switch Gross   8 Lizzard Mocorang   Rock   5 Bioomerang Liloc   2 Cypress   2 Blizzard Mocorang   B Jaomerang Liloc   Prengolar   Persolar   Persolar   Persolar   Pawnee Buttes Sand Cherry                                                                                    | 22 Blue Mist Spireo                                     |
|---------------------------------------------------------------------------------------------|---------------------------------------------------------------------------------------------------------------------------------------------------------------------------------------------------------------------------------------------------------------------------------------------------------------|---------------------------------------------------------|
|                                                                                             |                                                                                                                                                                                                                                                                                                               | Albert Spruce                                           |
|                                                                                             |                                                                                                                                                                                                                                                                                                               |                                                         |
| Timberline<br>andscaping                                                                    | Timberline Landscaping, Inc. – Landscape Plan<br>8110 Opportunity View<br>Colorado Springs, Colorado 80939                                                                                                                                                                                                    | Designed by: Elysa Engle<br>Date: 4.10.2019<br>Revised: |
| 8110 Opportunity View<br>Colorado Springs, CO 80939<br>(719) 638-1000 fax (719)<br>638-1010 | Drawing and the subject matter therein is the property of Timberline Landscaping, Inc. and is not to be<br>copiedor disclosed to others without the expressed written permission of Timberline Landscaping, Inc. Any<br>such uses constitutes a purchase of design services from Timberline Landscaping, Inc. | Scale: 1" = 10'                                         |