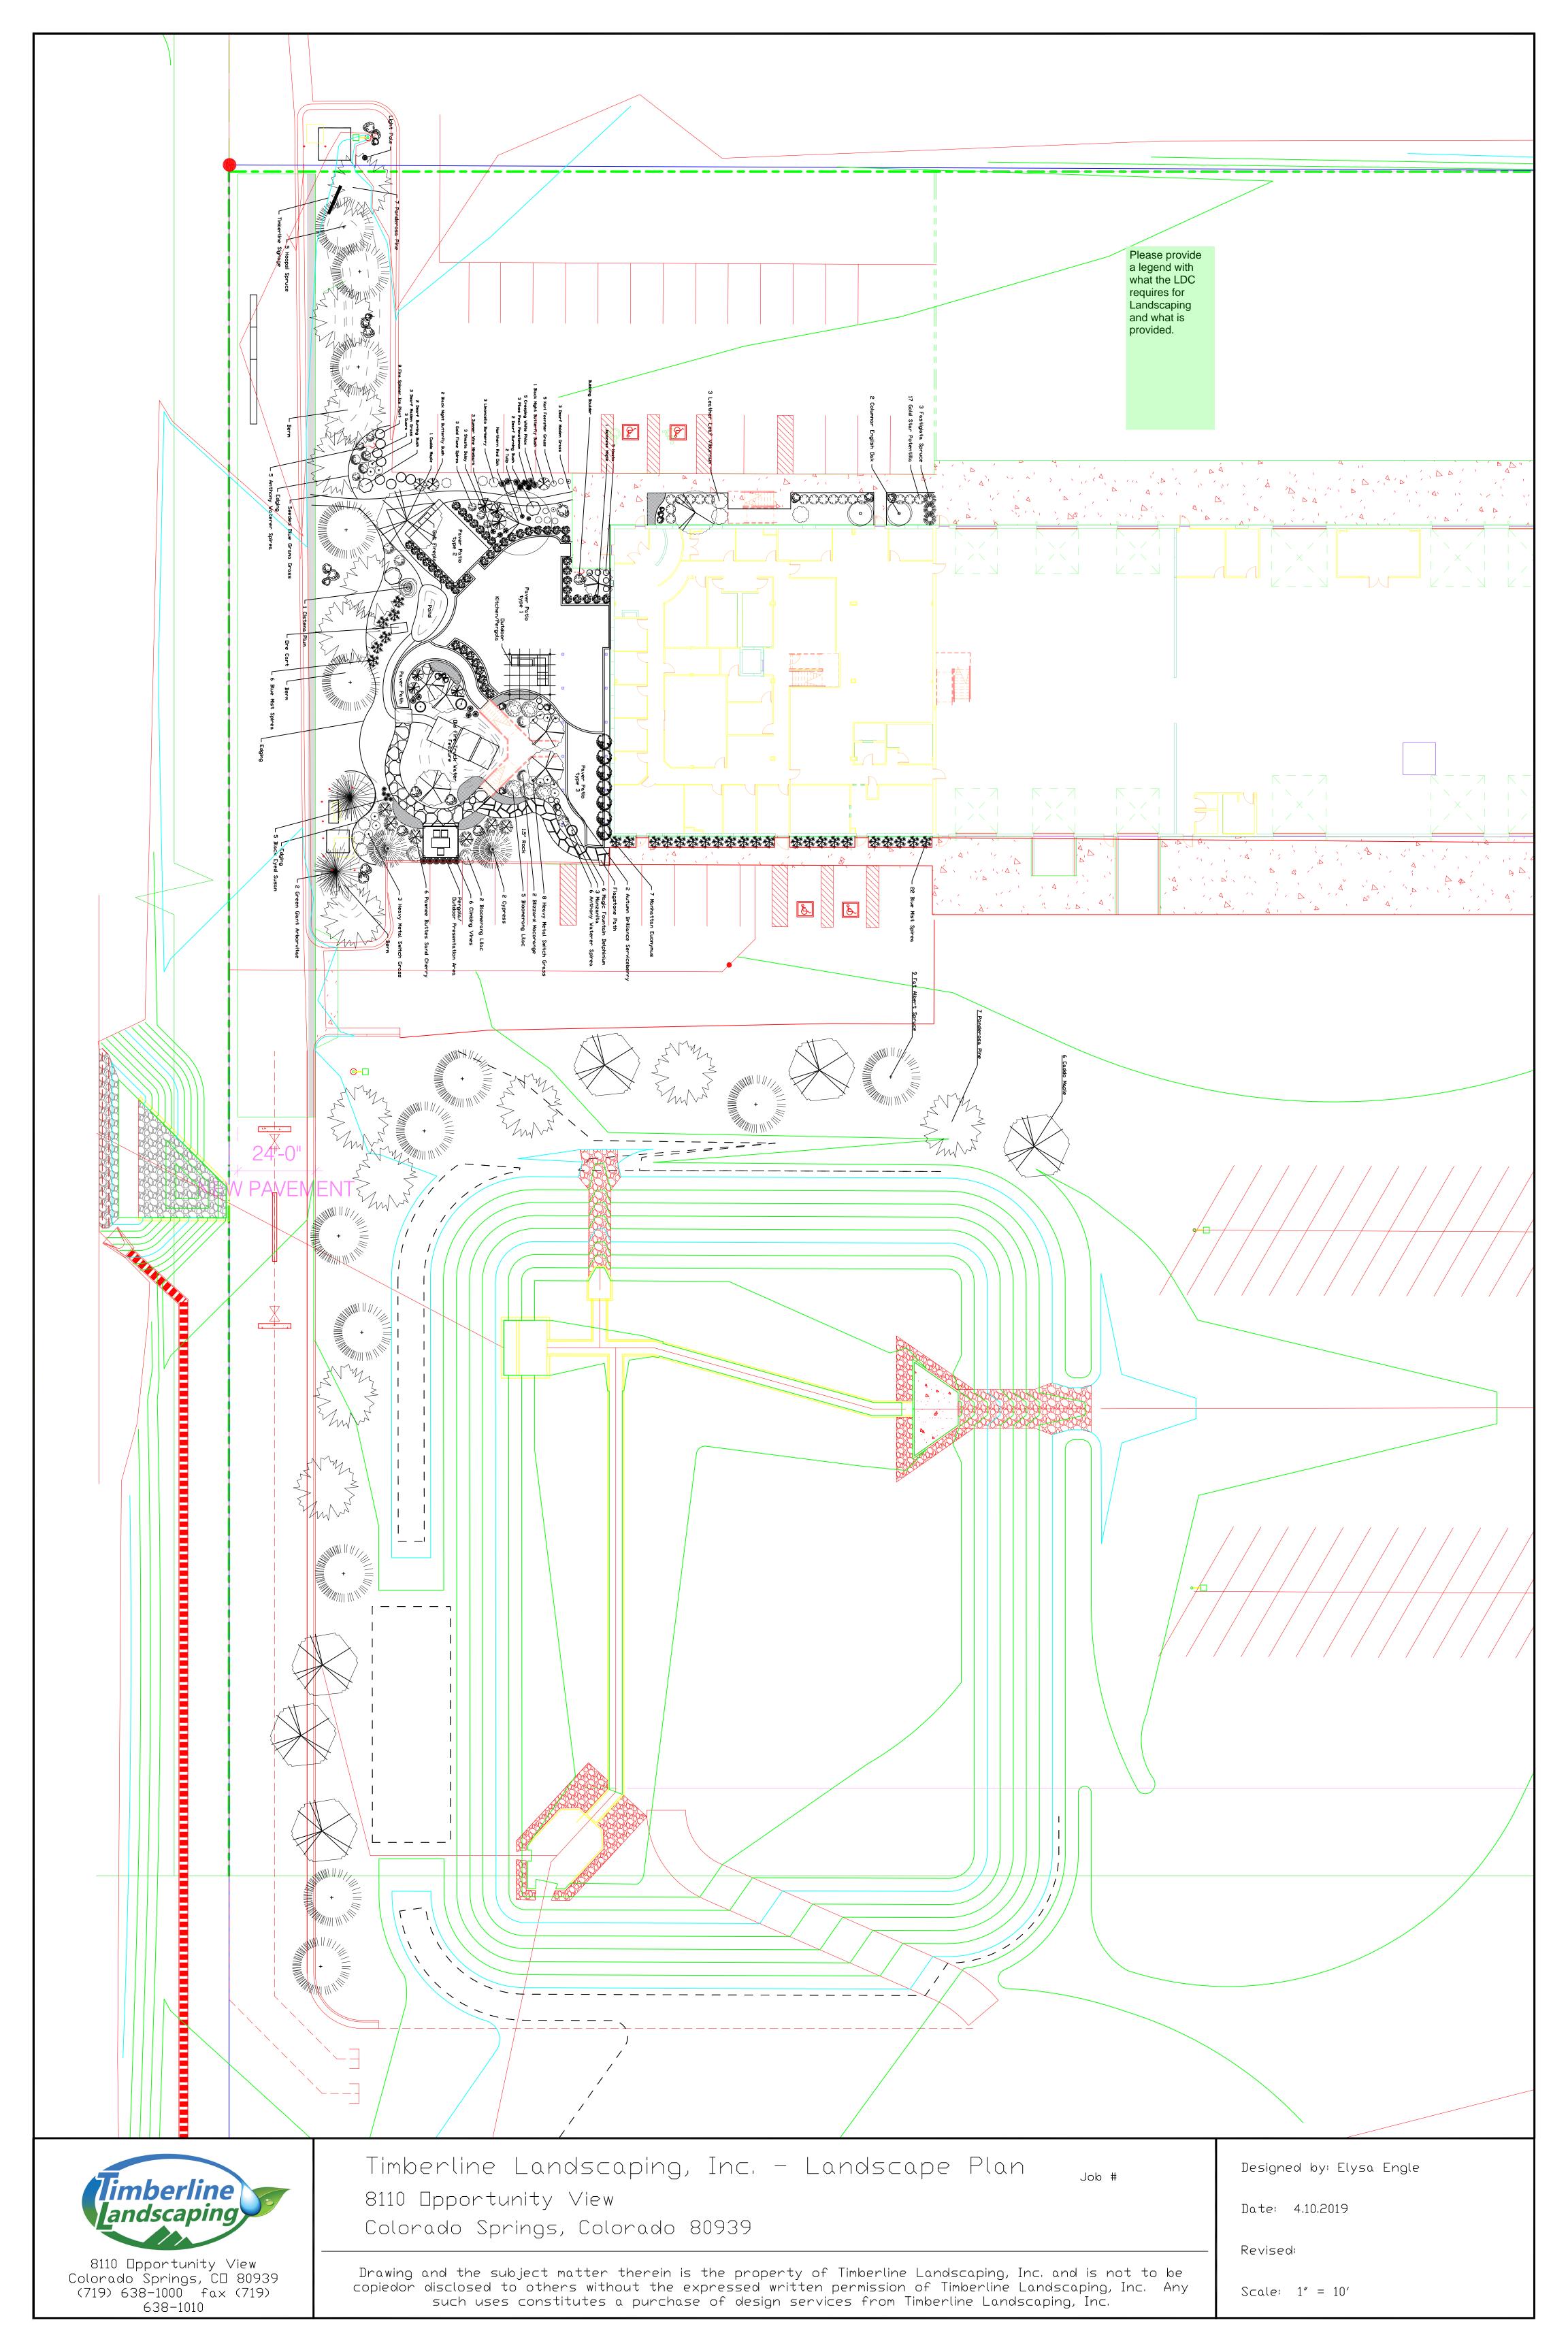

| Edging<br>Black Eyed Susan                                                                  | Figstone Path   8 Heavy Metal Switch Gross   8 Lizzard Mocorang   Rock   5 Bioomerang Liloc   2 Cypress   2 Blizzard Mocorang   B Jaomerang Liloc   Prengolar   Persolar   Persolar   Persolar   Pawnee Buttes Sand Cherry                                                                                    | 22 Blue Mist Spireo                                     |
|---------------------------------------------------------------------------------------------|---------------------------------------------------------------------------------------------------------------------------------------------------------------------------------------------------------------------------------------------------------------------------------------------------------------|---------------------------------------------------------|
|                                                                                             |                                                                                                                                                                                                                                                                                                               | Albert Spruce                                           |
|                                                                                             |                                                                                                                                                                                                                                                                                                               |                                                         |
| Timberline<br>andscaping                                                                    | Timberline Landscaping, Inc. – Landscape Plan<br>8110 Opportunity View<br>Colorado Springs, Colorado 80939                                                                                                                                                                                                    | Designed by: Elysa Engle<br>Date: 4.10.2019<br>Revised: |
| 8110 Opportunity View<br>Colorado Springs, CO 80939<br>(719) 638-1000 fax (719)<br>638-1010 | Drawing and the subject matter therein is the property of Timberline Landscaping, Inc. and is not to be<br>copiedor disclosed to others without the expressed written permission of Timberline Landscaping, Inc. Any<br>such uses constitutes a purchase of design services from Timberline Landscaping, Inc. | Scale: 1" = 10'                                         |