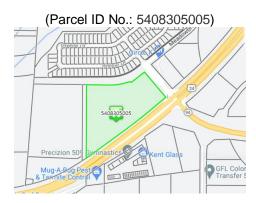

September 15, 2022

Notice of Land Use Application by Colorado Springs Equities, LLC, Plat Amendment

To Whom it May Concern:

Colorado Springs Equities, LLC is submitting a final plat amendment application in El Paso County, located at the intersection of Meadowbrook Parkway and Newt Drive to subdivide approximately 12.02 ac to a total of ten (10) commercial zoned lots. The application is for the initial 2 of the ten lots