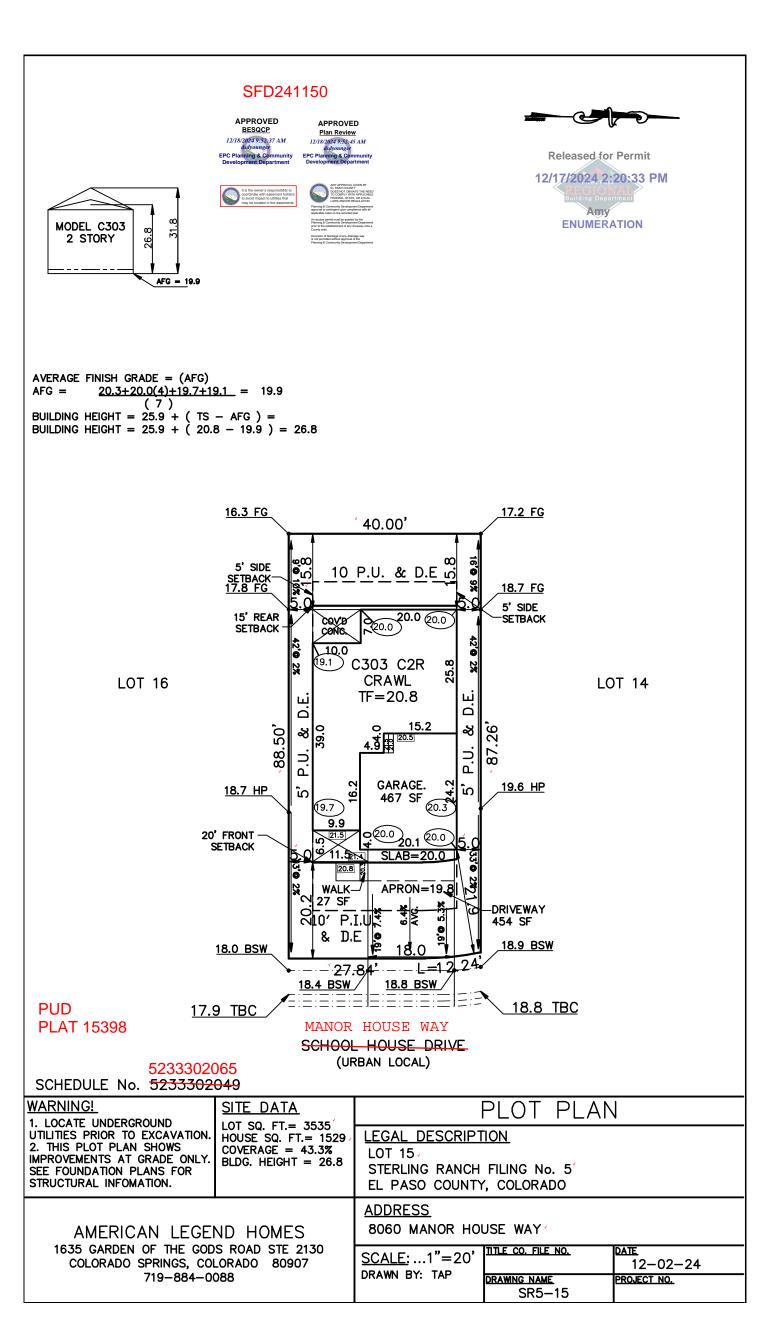

## SITE

Parcel: 5233302065

# Address: 8060 MANOR HOUSE WAY, COLORADO SPRINGS

Received: 17-Dec-2024 (AMY)

# **Description:**

## RESIDENCE

Type of Unit:

Garage Main Level Upper Level 1 460 931

1405

2796 Total Square Feet

| Enumeration |  | Floodplain |    |     |  |     |      |   |
|-------------|--|------------|----|-----|--|-----|------|---|
|             |  |            | (N | /A) |  | RBI | ) GI | 5 |
|             |  |            |    |     |  |     |      |   |

**Required PPRBD Departments (2)** 

#### **Required Outside Departments (1)**

**County Zoning** 

APPROVED Plan Review

12/18/2024 9:53:49 AM

dsdyounger EPC Planning & Community Development Department

> Release of this plan does not preclude compliance with all applicable codes, ordinances and other pertinent regulations. This plan set must be present on the job site for every inspection.